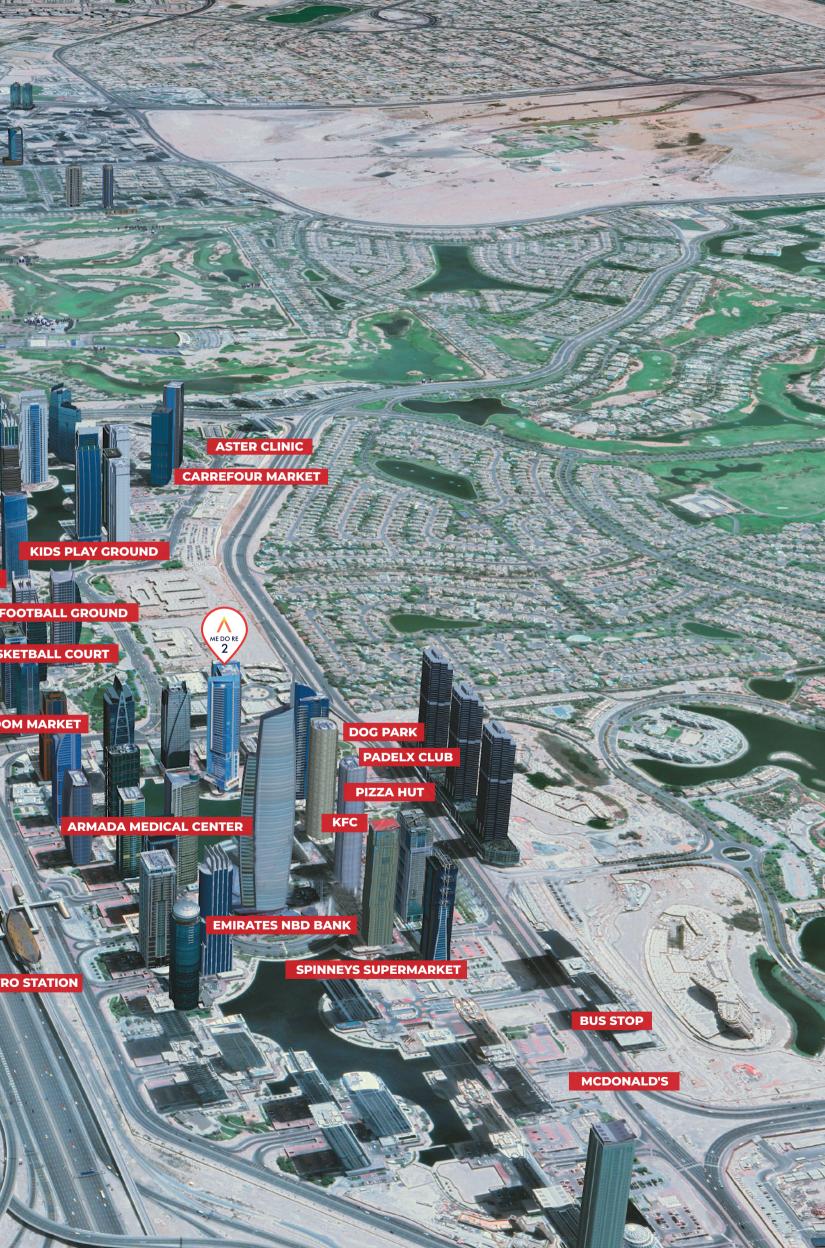

### Jumeirah Lakes Towers

Located in the mixed-use waterfront master community of Jumeirah Lakes Towers spread over 2.4 million sq.meters, Me Do Re provides a chic urban residential experience. Jumeirah Lakes Towers is an upscale community which enjoys huge patronage from executive level professionals and their families for its super convenience – carefully created spaces for peaceful green living at a stone's throw from the most happening places in Dubai. Being on the waterfront, which is ringed by an array of amenities, including a string of retail Me Do Re weaves in the magic of refined living in a dynamic environment.

#### JUMEIRAH LAKES TOWERS MAP

· POLYMORDINA

METRO STATION

Re M

H

BASKETBALL COURT

ZOOM MARKET

METRO STATION