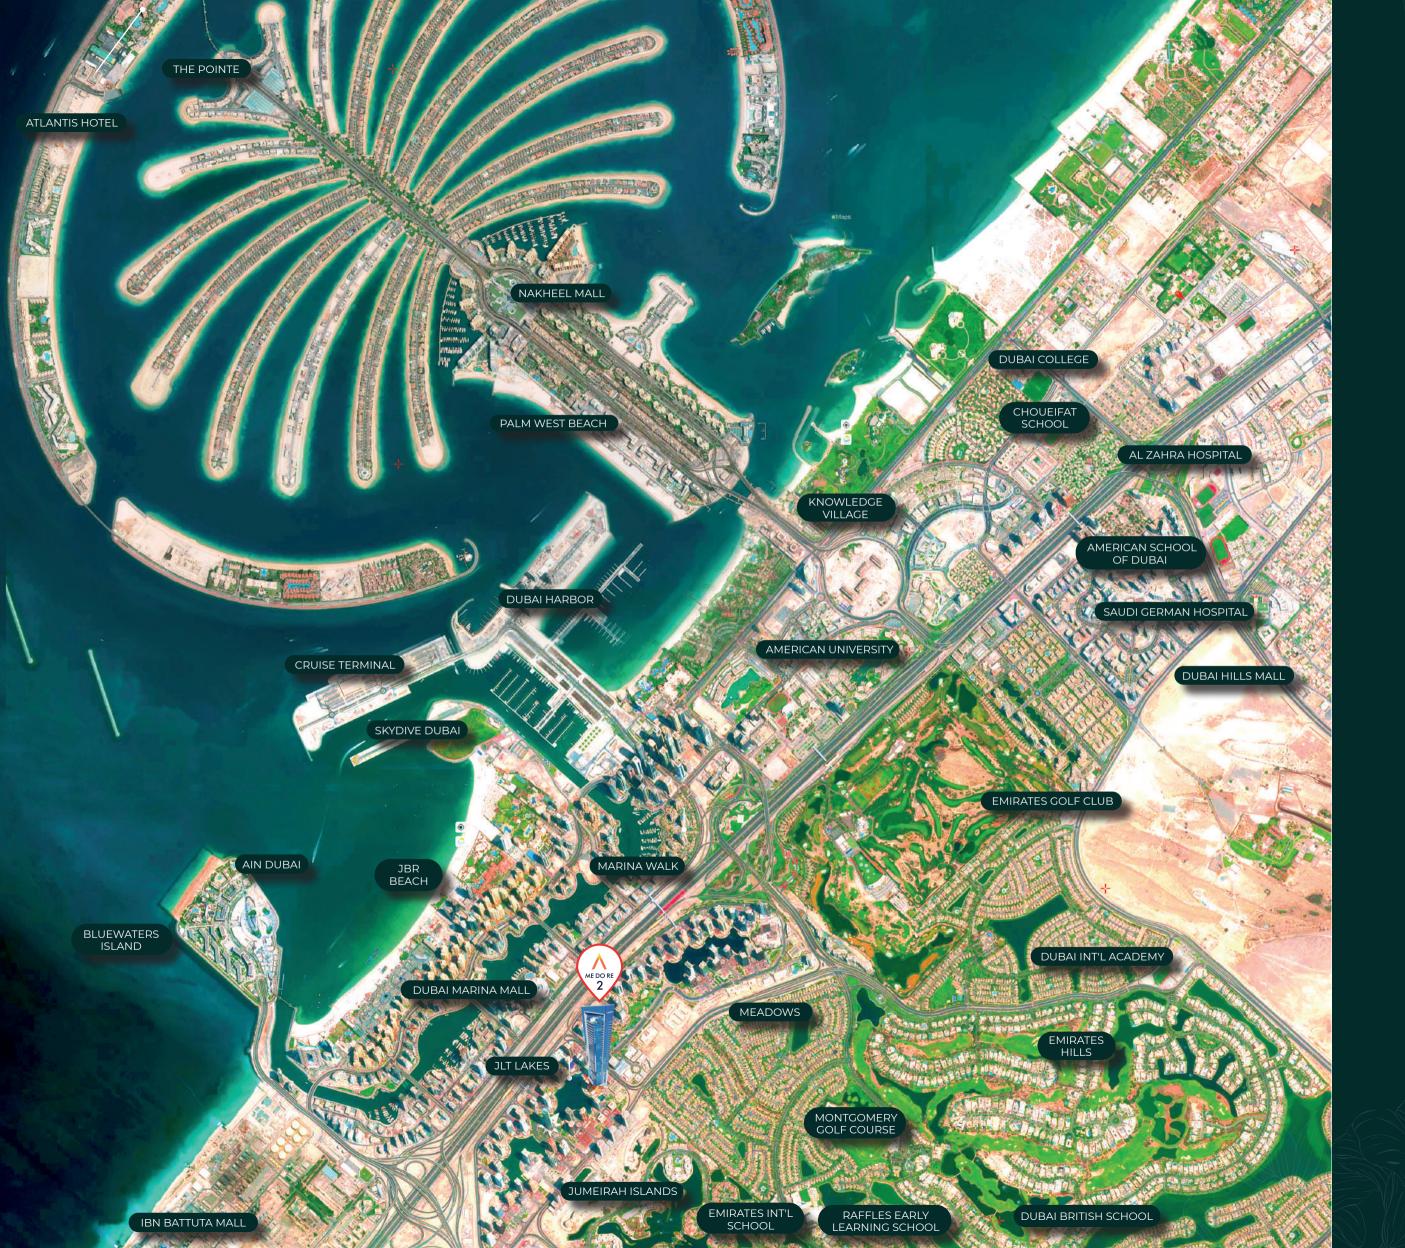

#### Locale Worth Living

| AIRPORTS                 | <br>    |
|--------------------------|---------|
| AL MAKTOUM INT'L AIRPORT | 32.3 KM |
| DUBAI INT'L AIRPORT      | 32.8 KM |

| SHOPPING MALLS       | •••••   |
|----------------------|---------|
| IBN BATTUTA MALL     | 5.0 KM  |
| DUBAI MARINA MALL    | 4.8 KM  |
| NAKHEEL MALL         | 7.8 KM  |
| MALL OF THE EMIRATES | 10.3 KM |
| DUBAI HILLS MALL     | 15.0 KM |

| SCHOOLS                     | •••••  |
|-----------------------------|--------|
| DUBAI BRITISH SCHOOL        | 5.9 KM |
| AMERICAN UNIVERSITY         | 4.1 KM |
| DUBAI INTERNATIONAL ACADEMY | 3.2 KM |
| KNOWLEDGE VILLAGE           | 5.5KM  |
| AMERICAN SCHOOL OF DUBAI    | 8.8 KM |
| CHOUEIFAT SCHOOL            | 7.3 KM |
| DUBAI COLLEGE               | 6.8 KM |

| HOSPITALS             |        |
|-----------------------|--------|
| SAUDI GERMAN HOSPITAL | 7.6 KM |
| AL ZAHRA HOSPITAL     | 8.3 KM |

| LEISURE                | •••••• |
|------------------------|--------|
| MONTGOMERY GOLF COURSE | 3.2 KM |
| EMIRATES GOLF CLUB     | 3.7 KM |

| ATTRACTIONS           | •••••   |
|-----------------------|---------|
| JBR BEACH             | 5.9 KM  |
| AIN DUBAI             | 5.5 KM  |
| MARINA WALK           | 4.1 KM  |
| DUBAI HARBOUR         | 4.8 KM  |
| DUBAI CRUISE TERMINAL | 7.4 KM  |
| PALM JUMEIRAH         | 10.4 KM |
| PALM WEST BEACH       | 7.5 KM  |
| THE POINTE            | 10.3 KM |
| ATLANTIS HOTEL        | 11.8 KM |
| EXPO CITY DUBAI       | 17 KM   |
| BURJ KHALIFA          | 21.7 KM |
| GLOBAL VILLAGE        | 23.7 KM |
|                       |         |

### Jumeirah Lakes Towers

Located in the mixed-use waterfront master community of Jumeirah Lakes Towers spread over 2.4 million sq.meters, Me Do Re provides a chic urban residential experience. Jumeirah Lakes Towers is an upscale community which enjoys huge patronage from executive level professionals and their families for its super convenience – carefully created spaces for peaceful green living at a stone's throw from the most happening places in Dubai. Being on the waterfront, which is ringed by an array of amenities, including a string of retail Me Do Re weaves in the magic of refined living in a dynamic environment.