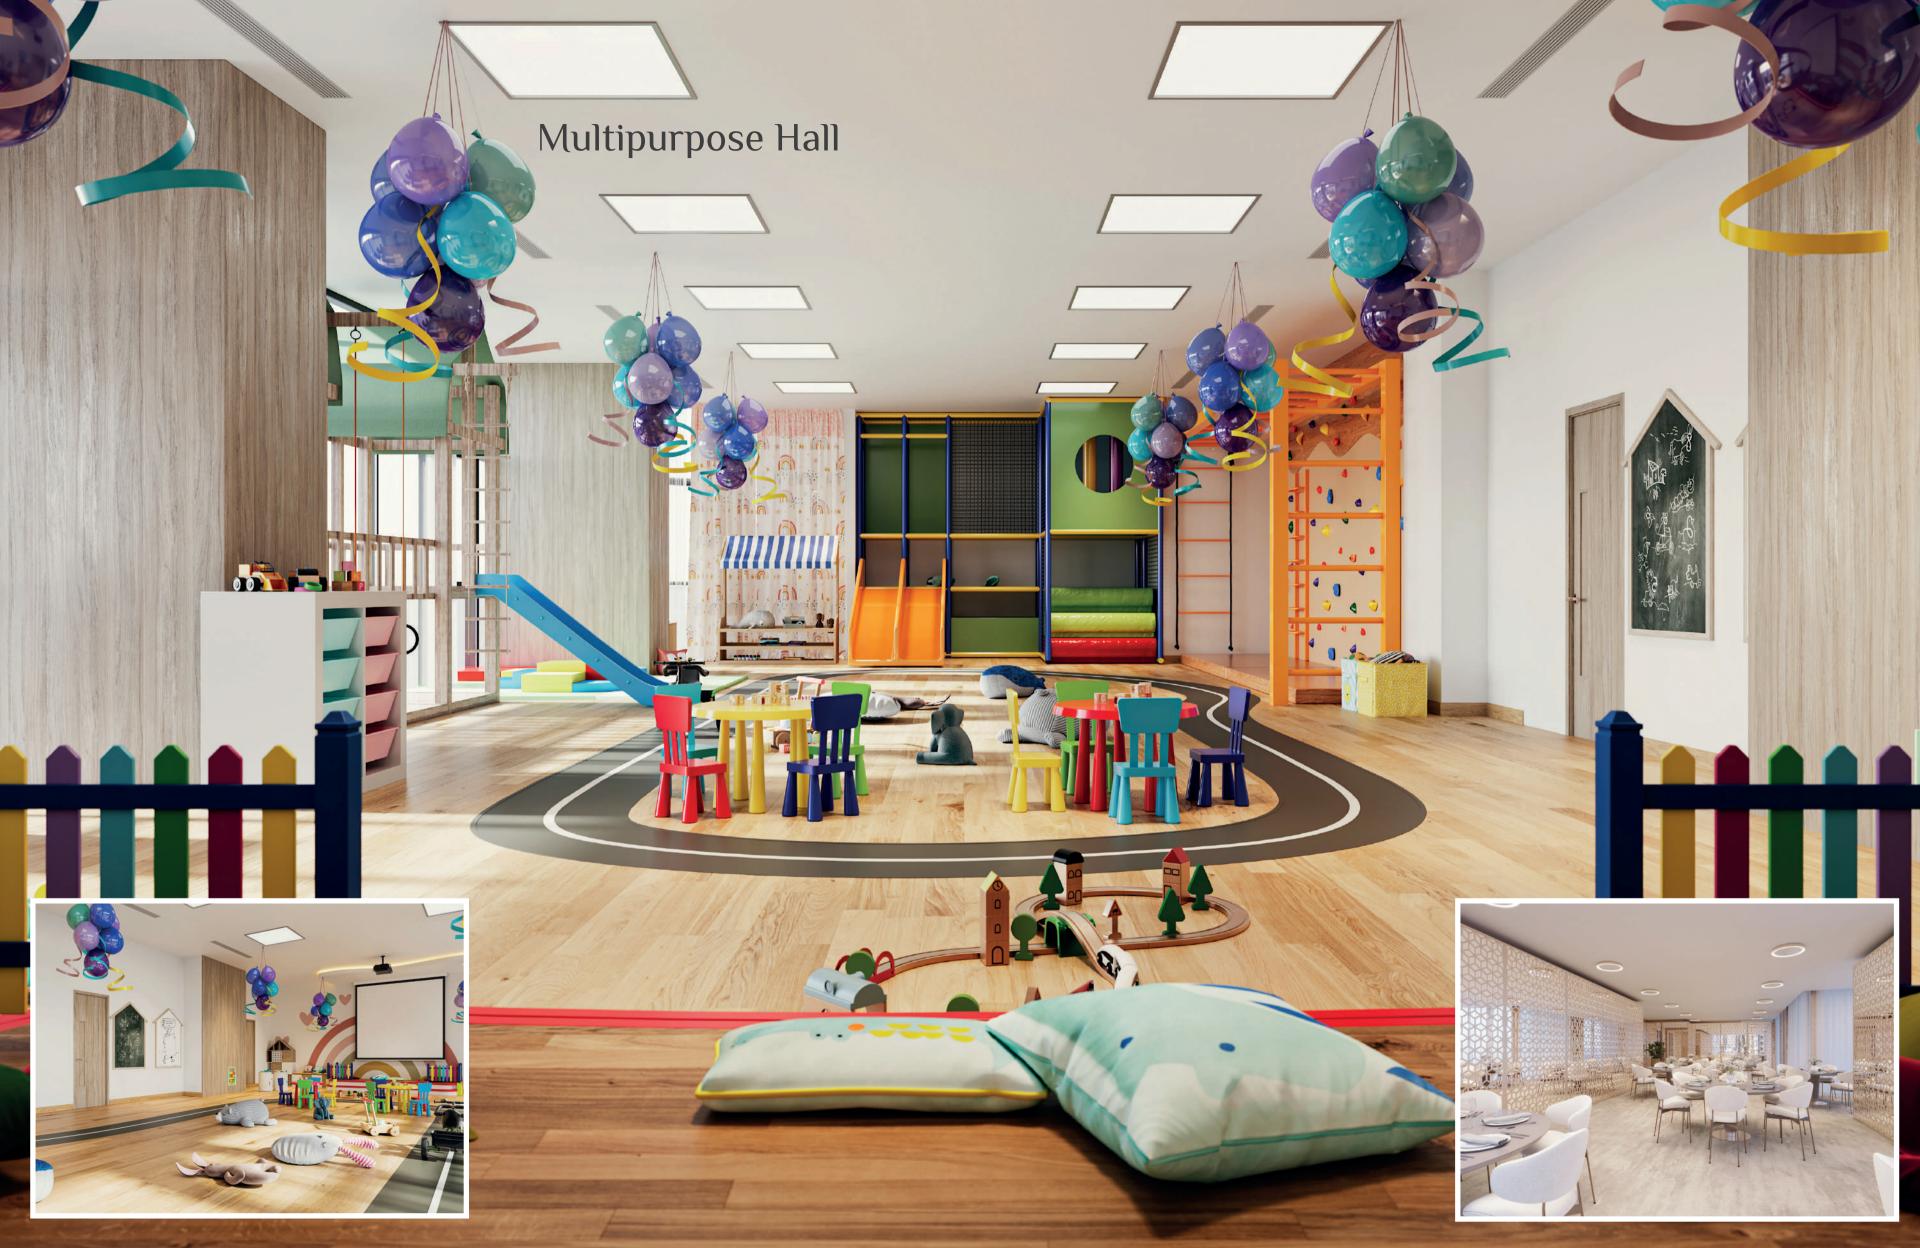

#### Wifi facility

Free Wi-Fi facilities are available at various areas like the swimming pool, gym, multipurpose hall, billiards and table tennis rooms.