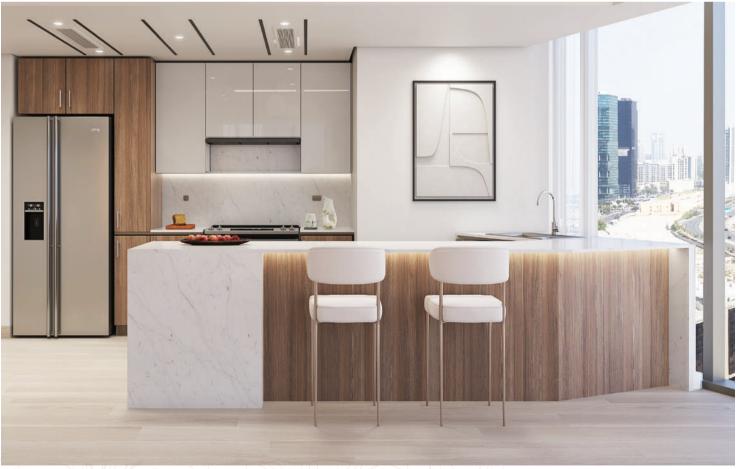

#### **Finishes**

Bathtub, sink, WC, shower heads, mixers and all bathroom accessories from KOHLER.

- style.

High quality Italian joinery with full body quartz counter tops.