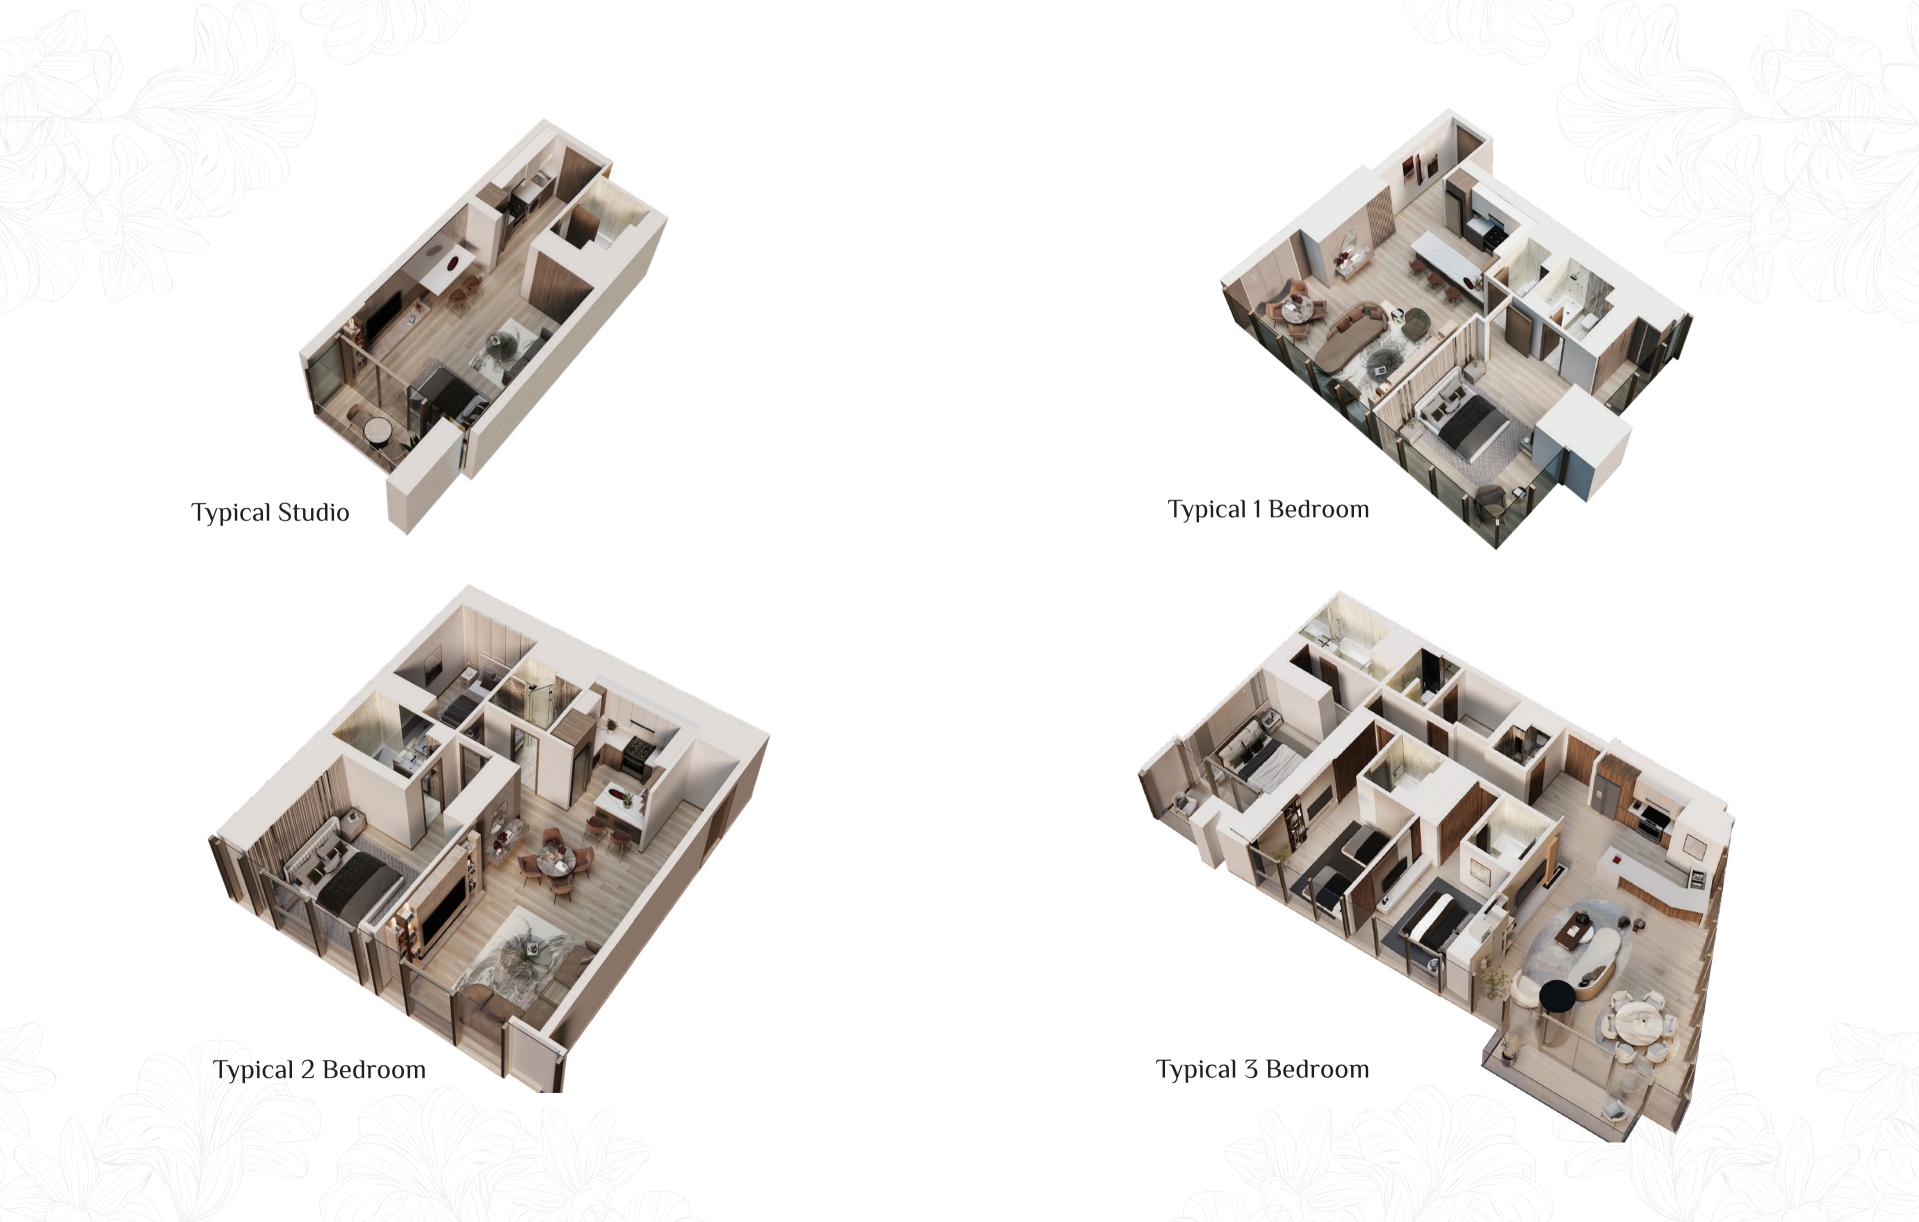

#### Modern smart living redefined

Experience the bliss of astonishing panoramic views

Me Do Re residential tower is a State-of-the-art, smart, elegant, and premium modern development. It flanks the serene community lake that rings the clusters of the Jumeirah Lakes Towers community.

Me Do Re comes with superior design, architectural refinement, and the most modern smart features, all enveloped by a scenic and functional locale with all amenities of modern day living intact - be it soothing greenery of community parks, lakefront retail hubs, basketball courts, padelx floating club, football grounds, or kid's play zones, to name a few. The apartments at Me Do Re are a class apart when it comes to quality, functionality, and comfort.