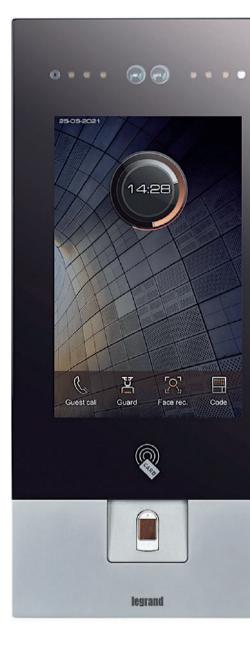

## SMART FEATURES

At Me Do Re, superlative SMART features make it a unique residential development.

- Smart video building intercom system by Legrand
- Hybrid Destination control system by KONE
- Pandemic-ready touchless systems across the building
- Smart video doorbell by Legrand
- Adaptable Mood Lighting in Apartments
- Smart Thermostat by Legrand
- Most Modern access control security system
- Electric car charging stations throughout parking
- BGM System for all facilities and common areas
- Free WiFi facility across amenities
- Smart Home provision ready
- Smart Parking access system
- High Speed Data Transmission
- Dazzling Façade Lighting system

#### Smart Video Building Intercom System

Legrand's Smart Video intercom system at the ground floor entrance is the most advanced system to identify and regulate visitor entry. The system directs the visitor's call to the resident's mobile phone and a 7-inch indoor station at the apartment simultaneously.

The resident can visually verify the visitor and speak to him before letting him/her in by simply clicking a button remotely.

The Legrand system also comes with scalable capability to integrate with a resident's home automation system.