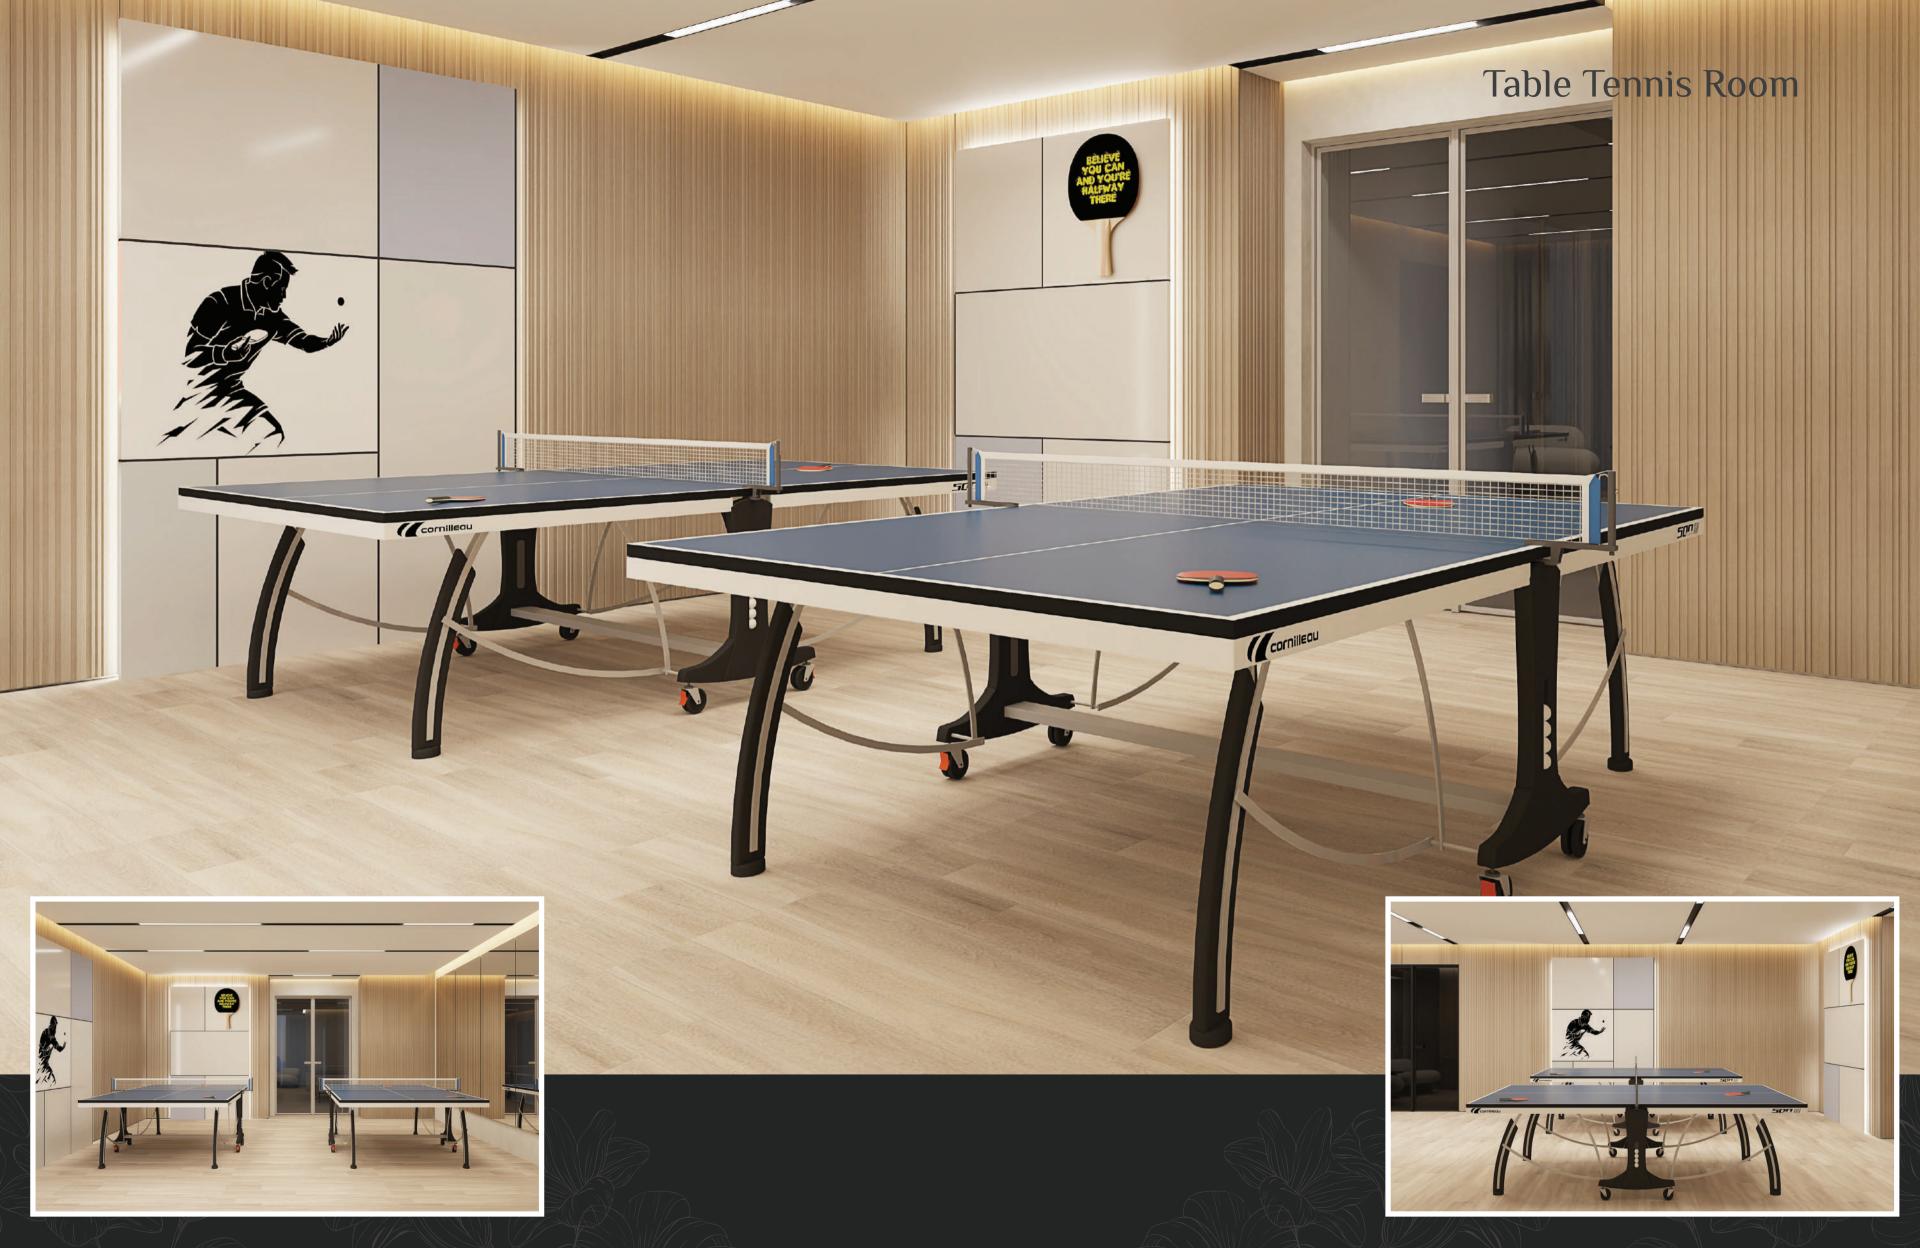

#### Wifi facility

Free Wi-Fi facilities are available at various areas like the swimming pool, gym, multipurpose hall, billiards and table tennis rooms.