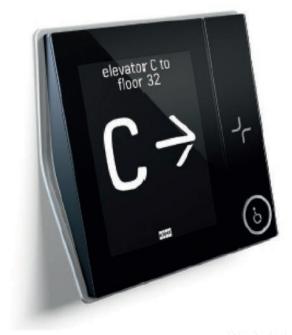

## SMART FEATURES

At Me Do Re, superlative SMART features make it a unique residential development.

- Smart video building intercom system by Legrand
- Hybrid Destination control system by KONE
- Pandemic-ready touchless systems across the building
- Smart video doorbell by Legrand
- Adaptable Mood Lighting in Apartments
- Smart Thermostat by Legrand
- Most Modern access control security system
- Electric car charging stations throughout parking
- BGM System for all facilities and common areas
- Free WiFi facility across amenities
- Smart Home provision ready
- Smart Parking access system
- High Speed Data Transmission
- Dazzling Façade Lighting system

# Destination control system by KONE

KONE's high speed touchless destination control system is equipped with smart boarding feature that organizes and directs the passenger to specifically allocated elevator in order to achieve uncrowded elevators and fewer stops.