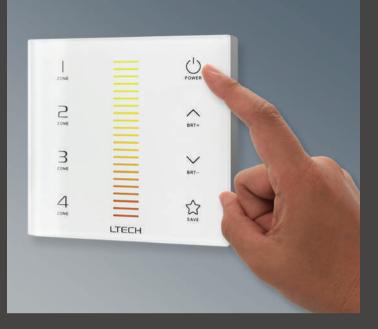

#### Adaptable Mood Lighting in Apartments

Residents have exclusive choices in terms of adjusting apartment lighting in tandem with their moods. Lighting color temperature can be adjusted from warm white to cool white and vice versa according to individual preferences. Also, lights can be dimmed to create a quiet ambience or residents can run on a minimum light mode and if the occasion calls for full illumination this can be done at will.