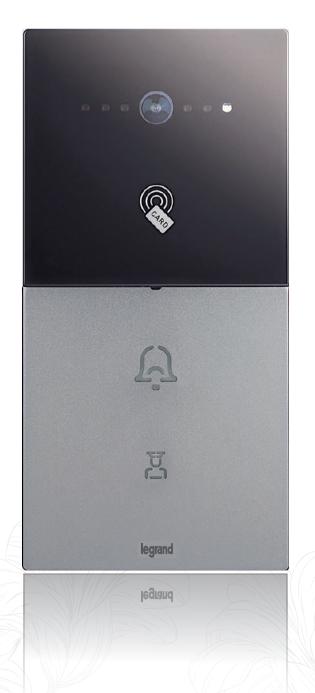

#### Smart Video Building Intercom System

Legrand's Smart Video intercom system at the ground floor entrance is the most advanced system to identify and regulate visitor entry. The system directs the visitor's call to the resident's mobile phone and a 7-inch indoor station at the apartment simultaneously.

The resident can visually verify the visitor and speak to him before letting him/her in by simply clicking a button remotely.

The Legrand system also comes with scalable capability to integrate with a resident's home automation system.