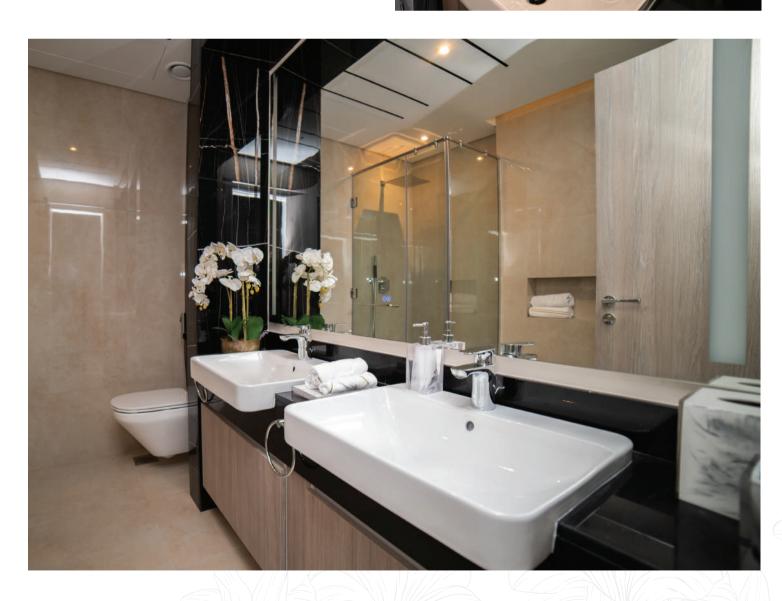

#### **Finishes**

Bathtub, sink, WC, shower heads, mixers and all bathroom accessories from KOHLER.

- style.

High quality Italian joinery with full body quartz counter tops.