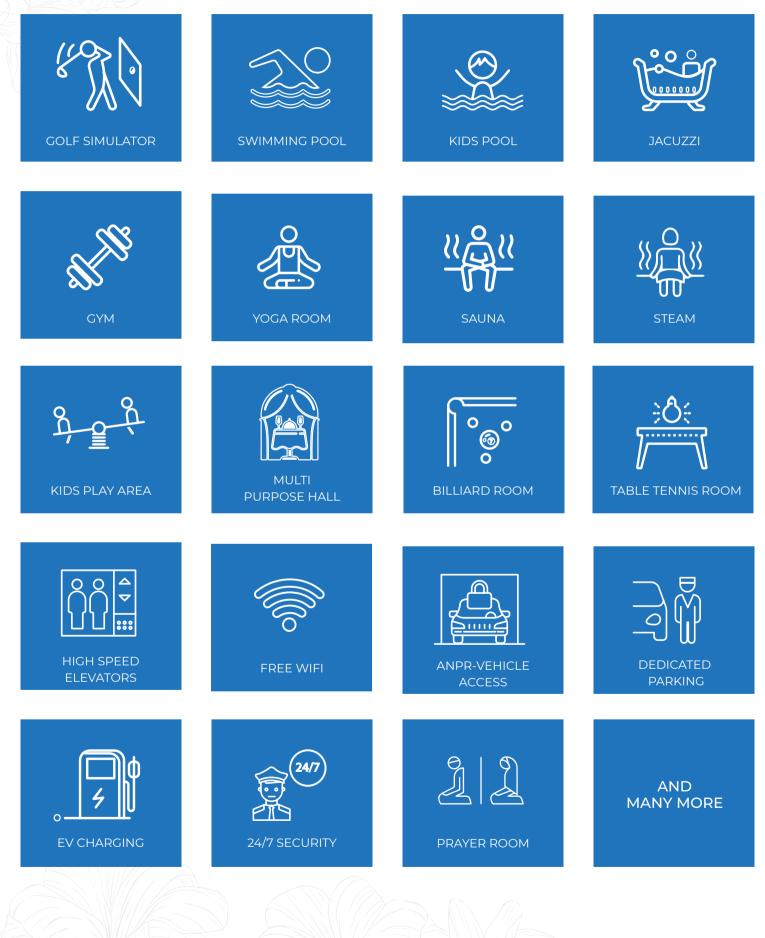

Me Do Re comes with superior design, architectural refinement, and the most modern smart features, all enveloped by a scenic and functional locale with all amenities of modern day living intact - be it soothing greenery of community parks, lakefront retail hubs, basketball courts, padelx floating club, football grounds, or kid's play zones, to name a few. The apartments at Me Do Re are a class apart when it comes to quality, functionality, and comfort.

A wide variety of modern, upscale amenities ensure that at Me Do Re, every day starts with a refreshingly inspiring beginning and every evening ends with a fulfilling and cosy windup.

#### Golf Simulator

"State-of-the-art" award winning golf simulator facility delivering an experience that redefines what is possible to achieve in an indoor simulator environment to experience the true feeling of the game.

#### Wellness Studio

000

0000

T

#### Steam and Sauna

#### Billiard Room

0

)0

0

6