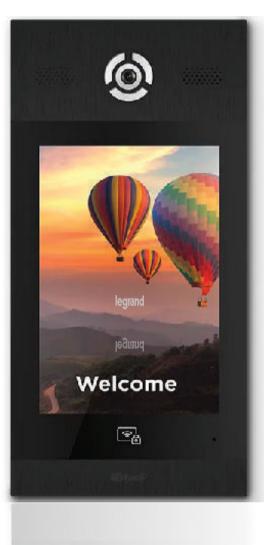

#### Smart video doorbell by Legrand

Each apartment entrance is equipped with legrand smart doorbell that enables the resident to see and speak to the visitor through their mobile device or indoor station and unlock the door for the visitor through their mobile device or indoor station. This feature is especially great for allowing access to the apartment for kids returning from school while parents are at work.