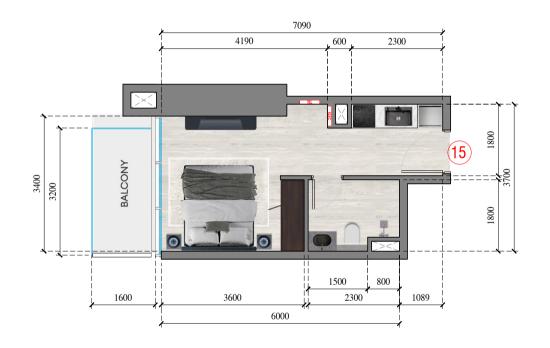

APARTMENT 17

APARTMENT TYPE: STUDIO

FLOOR NO.: 691-1591, 1781-3489

JVC TOWER

APARTMENT 18

APARTMENT TYPE: STUDIO
FLOOR NO: 681-581, 1781-348

JVC TOWER

APARTMENT 13