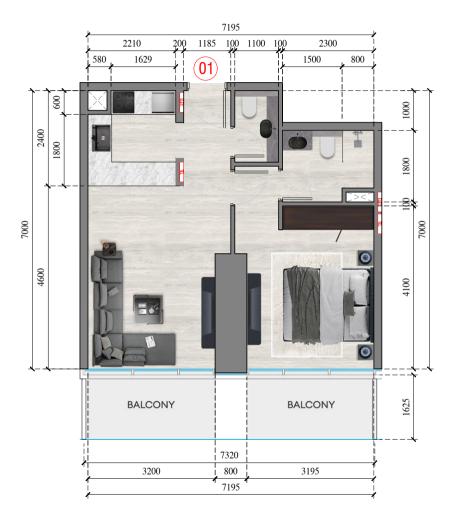

JVC TOWER

APARTMENT 8

APARTMENT TYPE: 1 BEDROOM
FLOOR NO.: 36th - 50th FLOOR

JVC TOWER

APARTMENT 9

APARTMENT TYPE: 1 BEDROOM
FLOOR NO: 38th - 50th FLOOR

| JVC TOWER                    |  |
|------------------------------|--|
| APARTMENT 14                 |  |
| APARTMENT TYPE: 1 BEDROOM    |  |
| FLOOR NO.: 36th - 50th FLOOR |  |