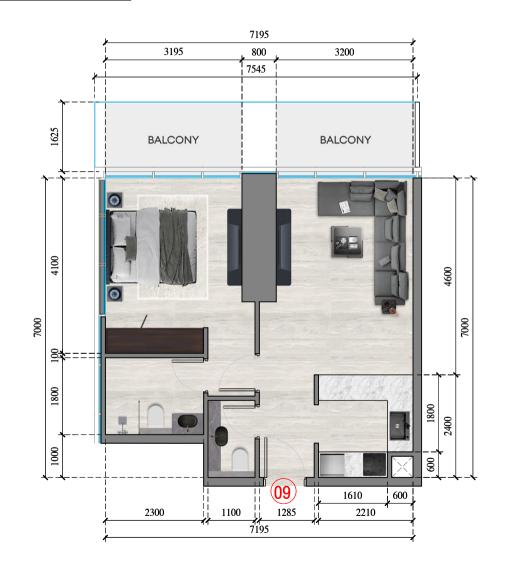

APARTMENT TYPE: STUDIO
FLOOR NO: 98h-90h

JVC TOWER

APARTMENT 19

APARTMENT YPE: STUDIO

FLOOR NO: 681-1581, 1781-3481

JVC TOWER

APARTMENT 20

APARTMENT TYPE: 1 BEDROOM
FLOOR NO.: 681-1581, 1781-3489