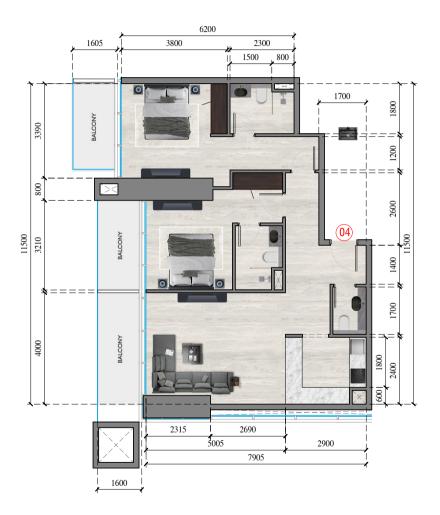

JVC TOWER

APARTMENT 12

APARTMENT TYPE: 1 BEDROOM
FLOOR NO.: 38th - 58th FLOOR

JVC TOWER

APARTMENT 1

APARTMENT TYPE: 2 BEDROOM
FLOOR NO: 52nd - 61st FLOOR

JVC TOWER

APARTMENT 2

APARTMENT TYPE: 2 BEDROOM
FLOOR NO: 50nd - 61st FLOOR

JVC TOWER

APARTMENT 4

APARTMENT TYPE: 2 BEDROOM
FLOOR NO: 527nd - 51st FLOOR