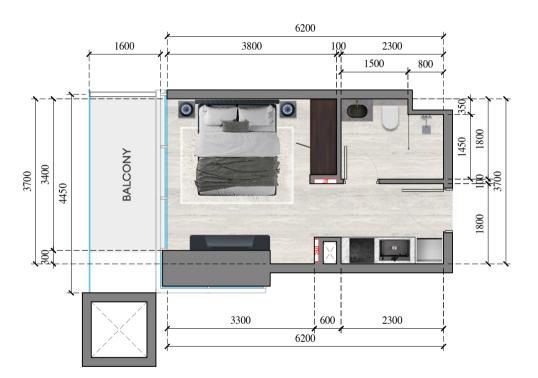

APARTMENT 17

APARTMENT TYPE: STUDIO

FLOOR NO.: 691-1591, 1781-3489

JVC TOWER

APARTMENT 18

APARTMENT TYPE: STUDIO
FLOOR NO: 681-581, 1781-348

JVC TOWER

APARTMENT 13