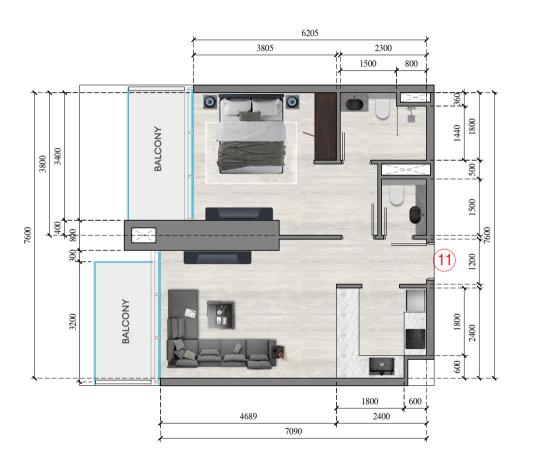

| JVC TOWER                        |
|----------------------------------|
| APARTMENT 10                     |
| APARTMENT TYPE: 1 BEDROOM        |
| FLOOR NO.: 6th-15th, 17th - 34th |

JVC TOWER

APARTMENT 12