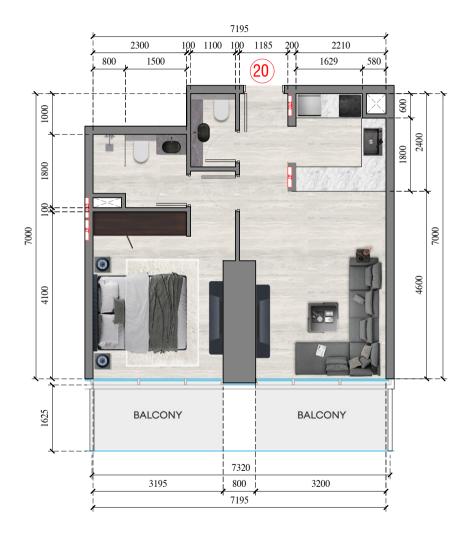

APARTMENT TYPE: STUDIO
FLOOR NO: 98h-90h

JVC TOWER

APARTMENT 19

APARTMENT YPE: STUDIO

FLOOR NO: 681-1581, 1781-3481

JVC TOWER

APARTMENT 20

APARTMENT TYPE: 1 BEDROOM
FLOOR NO.: 681-1581, 1781-3489