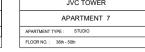

JVC TOWER

APARTMENT 6

APARTMENT TYPE: STUDIO
FLOOR NO: 8th-15th, 17th-34th

JVC TOWER

APARTMENT 5

APARTMENT TYPE: STUDIO
FLOOR NO.: 388-508

JVC TOWER

APARTMENT 7

APARTMENT TYPE: STUDIO

FLOOR NO.: 6th-15th, 17th - 34th

JVC TOWER

APARTMENT 6

APARTMENT TYPE: STUDIO
FLOOR NO.: 38th - 50th

JVC TOWER JVC TOWER APARTMENT 8 APARTMENT TYPE : STUDIO APARTMENT TYPE: STUDIO FLOOR NO.: 6th-15th, 17th - 34th