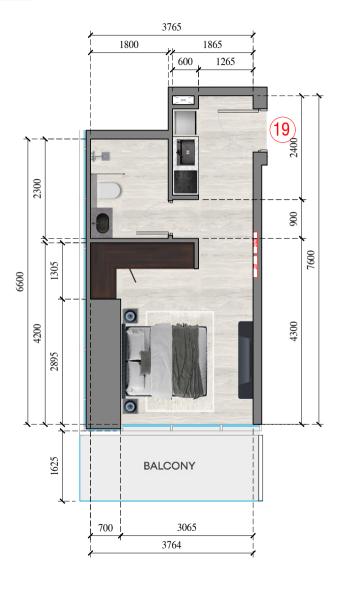

APARTMENT TYPE: STUDIO
FLOOR NO: 98h-90h

JVC TOWER

APARTMENT 19

APARTMENT YPE: STUDIO

FLOOR NO: 681-1581, 1781-3481

JVC TOWER

APARTMENT 20

APARTMENT TYPE: 1 BEDROOM
FLOOR NO.: 681-1581, 1781-3489