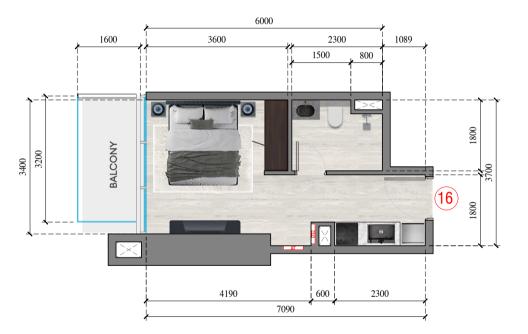

JVC TOWER

APARTMENT 14

APARTMENT TYPE: STUDIO
FLOOR NO.: 681-1981, 1781-3481

JVC TOWER

APARTMENT 16

APARTMENT TYPE: STUDIO

FLOOR NO: 68-159, 17th - 34th

JVC TOWER