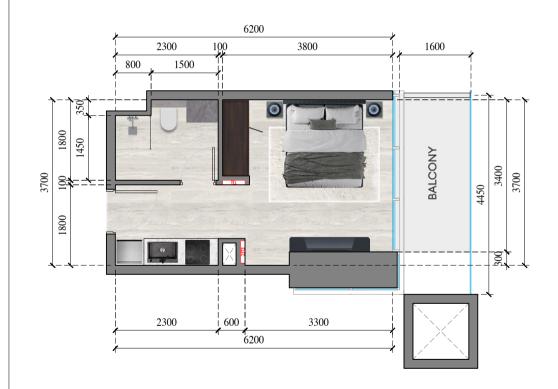

## UNIT PLANS

| JVC TOWER                        |
|----------------------------------|
| APARTMENT 3                      |
| APARTMENT TYPE: STUDIO           |
| FLOOR NO.: 6th-15th, 17th - 34th |

| JVC TOWER               |
|-------------------------|
| APARTMENT 2             |
| APARTMENT TYPE: STUDIO  |
| FLOOR NO. : 36th - 50th |