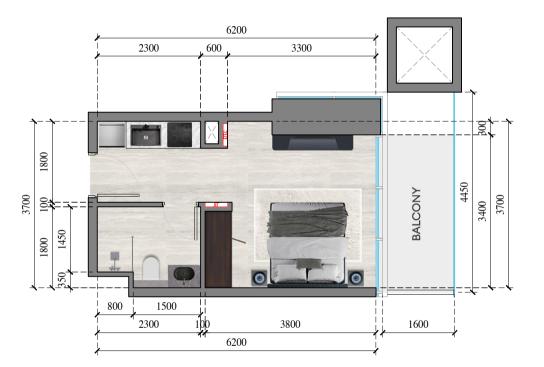

APARTMENT 17

APARTMENT TYPE: STUDIO

FLOOR NO.: 691-1591, 1781-3489

JVC TOWER

APARTMENT 18

APARTMENT TYPE: STUDIO
FLOOR NO: 681-581, 1781-348

JVC TOWER

APARTMENT 13

APARTMENT TYPE: STUDIO
FLOOR NO: 98h-90h

JVC TOWER

APARTMENT 19

APARTMENT YPE: STUDIO

FLOOR NO: 681-1581, 1781-3481

JVC TOWER

APARTMENT 20

APARTMENT TYPE: 1 BEDROOM
FLOOR NO.: 681-1581, 1781-3489