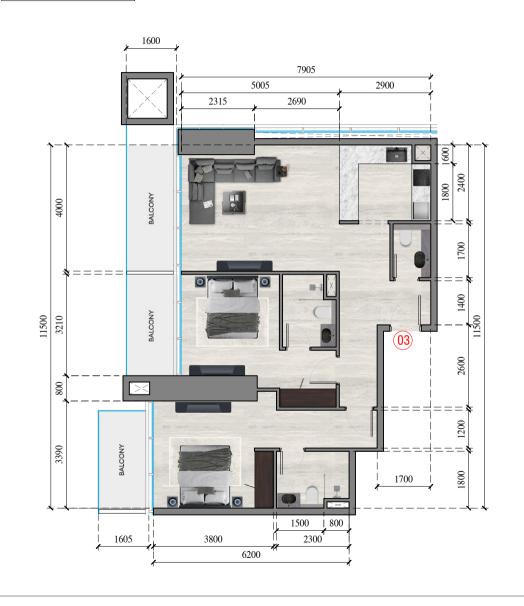

| JVC TOWER               |
|-------------------------|
| APARTMENT 3             |
| APARTMENT TYPE : STUDIO |
| FLOOR NO : 36th E0th    |

JVC TOWER

APARTMENT 4

APARTMENT TYPE: STUDIO FLOOR NO.: 6th-15th, 17th - 34th