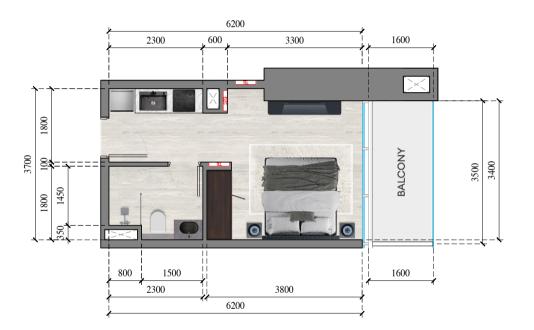

| JVC TOWER               |
|-------------------------|
| APARTMENT 3             |
| APARTMENT TYPE : STUDIO |
| FLOOR NO : 36th E0th    |

JVC TOWER

APARTMENT 4

APARTMENT TYPE: STUDIO FLOOR NO.: 6th-15th, 17th - 34th