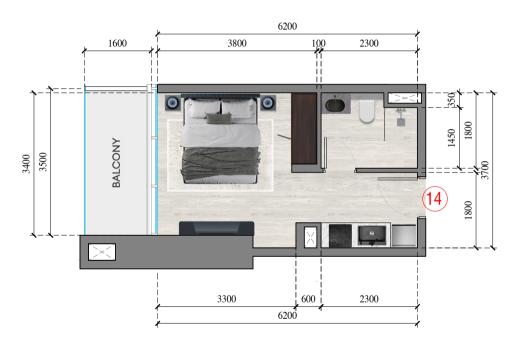

JVC TOWER

APARTMENT 14

APARTMENT TYPE: STUDIO
FLOOR NO.: 681-1981, 1781-3481

JVC TOWER

APARTMENT 16

APARTMENT TYPE: STUDIO

FLOOR NO: 68-159, 17th - 34th

JVC TOWER