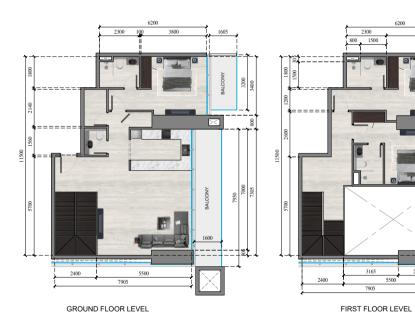

## APARTMENT 1 APARTMENT TYPE: DUPLEX TYPE LEVEL: GROUND FLOOR

FLOOR NO: 62nd FLOORS

|           | AF      | PARTMENT    | 1 |
|-----------|---------|-------------|---|
| APARTMENT | TYPE :  | DUPLEX TYPE |   |
| LEVEL :   | FIRST   | FLOOR       |   |
| FLOOR NO: | 63rd FI | LOORS       |   |

><]

|           | AF     | PARTMENT    | 2 |  |
|-----------|--------|-------------|---|--|
| PARTMENT  | TYPE:  | DUPLEX TYPE |   |  |
| VEL:      | GROU   | ND FLOOR    |   |  |
| .00R NO : | 62nd F | LOORS       |   |  |

|   | APARTMENT 2 |             |      |  |
|---|-------------|-------------|------|--|
|   | APARTMENT   | YPE: DUPLEX | TYPE |  |
|   | LEVEL :     | FIRST FLOOR |      |  |
| ı | FLOOR NO:   | 63rd FLOORS |      |  |

GROUND FLOOR LEVEL FIRST FLOOR LEVEL

|           | APARTMENT 3       |
|-----------|-------------------|
| APARTMENT | TYPE: DUPLEX TYPE |
| LEVEL:    | GROUND FLOOR      |
| FLOOR NO: | 62nd FLOORS       |