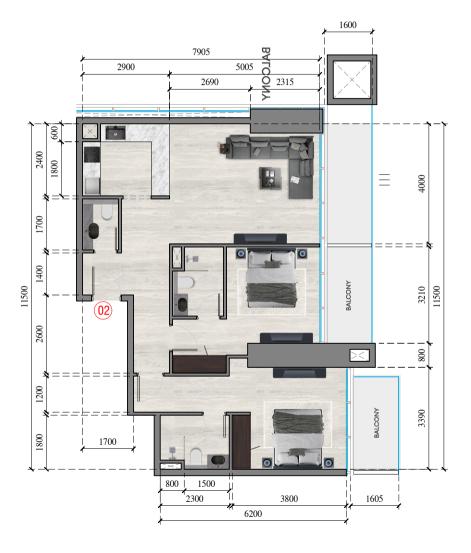

## UNIT PLANS

| JVC TOWER                        |
|----------------------------------|
| APARTMENT 3                      |
| APARTMENT TYPE: STUDIO           |
| FLOOR NO.: 6th-15th, 17th - 34th |

| JVC TOWER               |
|-------------------------|
| APARTMENT 2             |
| APARTMENT TYPE: STUDIO  |
| FLOOR NO. : 36th - 50th |