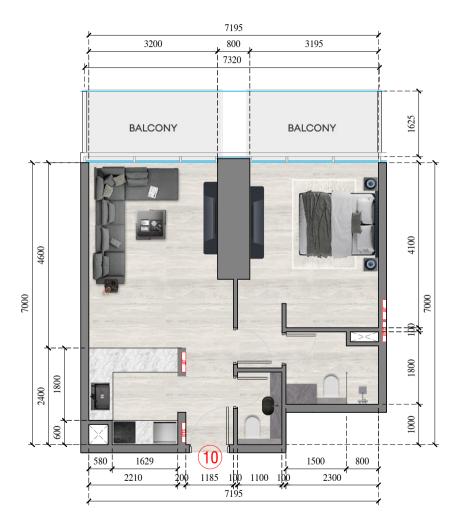

| JVC TOWER                        |
|----------------------------------|
| APARTMENT 10                     |
| APARTMENT TYPE: 1 BEDROOM        |
| FLOOR NO.: 6th-15th, 17th - 34th |

JVC TOWER

APARTMENT 12