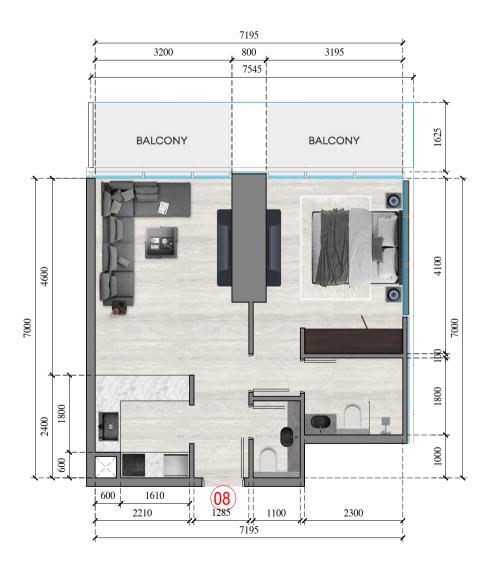

JVC TOWER

APARTMENT 8

APARTMENT TYPE: 1 BEDROOM
FLOOR NO.: 36th - 50th FLOOR

JVC TOWER

APARTMENT 9

APARTMENT TYPE: 1 BEDROOM
FLOOR NO: 38th - 50th FLOOR

| JVC TOWER                    |  |
|------------------------------|--|
| APARTMENT 14                 |  |
| APARTMENT TYPE: 1 BEDROOM    |  |
| FLOOR NO.: 36th - 50th FLOOR |  |