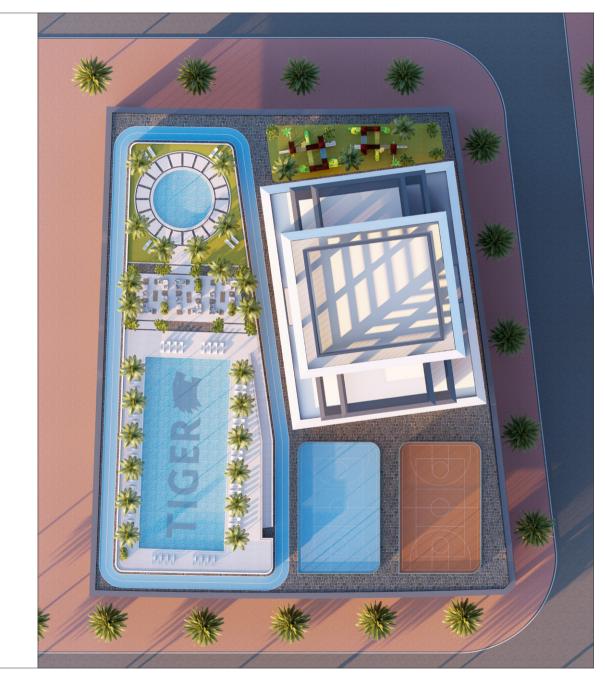

| 6200                                                         |
|                                                              |                                                              |
| GROUND FLOOR LEVEL                                           | FIRST FLOOR LEVEL                                            |

|           | APARTMENT 4       |
|-----------|-------------------|
| APARTMENT | TYPE: DUPLEX TYPE |
| LEVEL :   | GROUND FLOOR      |
| FLOOR NO: | 62nd FLOORS       |

| APARTMENT 4 |         |             |  |
|-------------|---------|-------------|--|
| APARTMENT T | YPE:    | DUPLEX TYPE |  |
| LEVEL :     | FIRST F | LOOR        |  |
| LOOR NO :   | 63rd FL | OORS        |  |





GROUND FLOOR LEVEL

FIRST FLOOR LEVEL