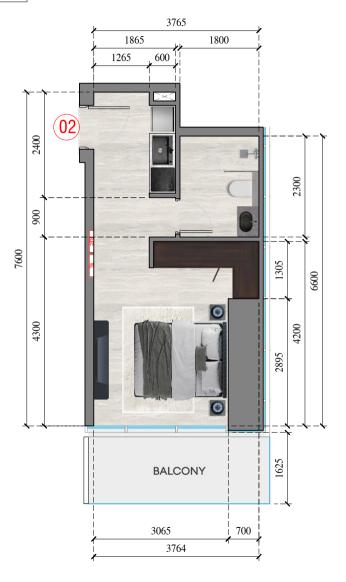

## UNIT PLANS

| JVC TOWER                        |
|----------------------------------|
| APARTMENT 3                      |
| APARTMENT TYPE: STUDIO           |
| FLOOR NO.: 6th-15th, 17th - 34th |

| JVC TOWER               |
|-------------------------|
| APARTMENT 2             |
| APARTMENT TYPE: STUDIO  |
| FLOOR NO. : 36th - 50th |