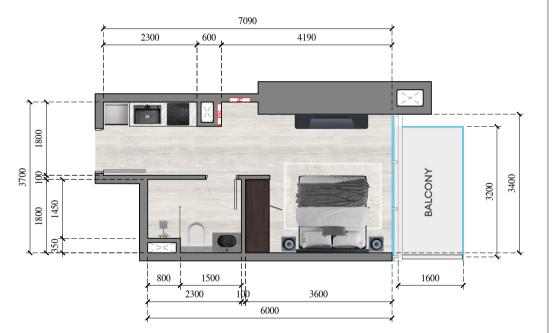

APARTMENT TYPE: STUDIO

FLOOR NO.: 6th-15th, 17th - 34th

JVC TOWER

APARTMENT 6

APARTMENT TYPE: STUDIO
FLOOR NO.: 38th - 50th

JVC TOWER JVC TOWER APARTMENT 8 APARTMENT TYPE : STUDIO APARTMENT TYPE: STUDIO FLOOR NO.: 6th-15th, 17th - 34th