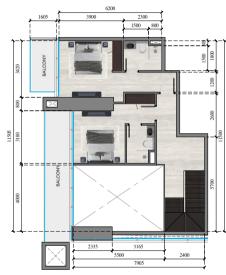

## UNIT PLANS

| JVC TOWER                        |
|----------------------------------|
| APARTMENT 3                      |
| APARTMENT TYPE: STUDIO           |
| FLOOR NO.: 6th-15th, 17th - 34th |

| JVC TOWER               |
|-------------------------|
| APARTMENT 2             |
| APARTMENT TYPE: STUDIO  |
| FLOOR NO. : 36th - 50th |