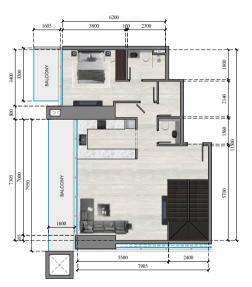

|           | APARTMENT 4       |
|-----------|-------------------|
| APARTMENT | TYPE: DUPLEX TYPE |
| LEVEL :   | GROUND FLOOR      |
| FLOOR NO: | 62nd FLOORS       |

| APARTMENT 4 |         |             |  |
|-------------|---------|-------------|--|
| APARTMENT T | YPE:    | DUPLEX TYPE |  |
| LEVEL :     | FIRST F | LOOR        |  |
| LOOR NO :   | 63rd FL | OORS        |  |

GROUND FLOOR LEVEL

FIRST FLOOR LEVEL