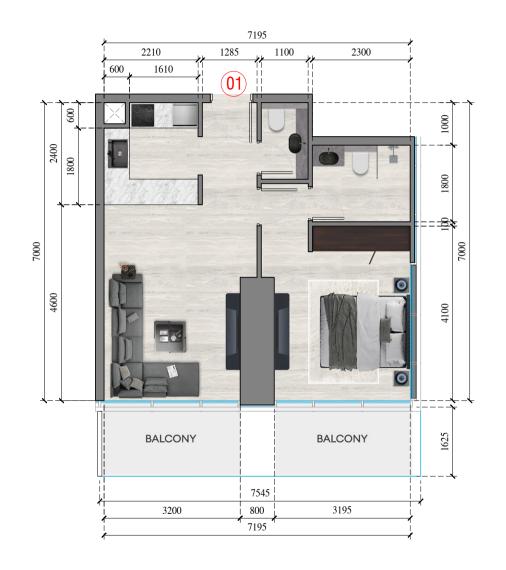

JVC TOWER

APARTMENT 12

APARTMENT TYPE: 1 BEDROOM
FLOOR NO.: 38th - 58th FLOOR

JVC TOWER

APARTMENT 1

APARTMENT TYPE: 2 BEDROOM
FLOOR NO: 52nd - 61st FLOOR

JVC TOWER

APARTMENT 2