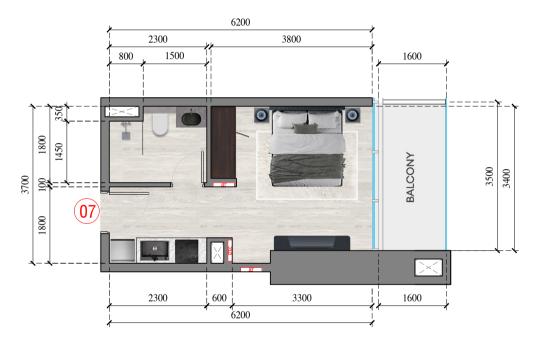

JVC TOWER

APARTMENT 6

APARTMENT TYPE: STUDIO
FLOOR NO: 8th-15th, 17th-34th

JVC TOWER

APARTMENT 5

APARTMENT TYPE: STUDIO
FLOOR NO.: 388-508

JVC TOWER

APARTMENT 7

APARTMENT TYPE: STUDIO

FLOOR NO.: 6th-15th, 17th - 34th

JVC TOWER

APARTMENT 6

APARTMENT TYPE: STUDIO
FLOOR NO.: 38th - 50th

JVC TOWER JVC TOWER APARTMENT 8 APARTMENT TYPE : STUDIO APARTMENT TYPE: STUDIO FLOOR NO.: 6th-15th, 17th - 34th