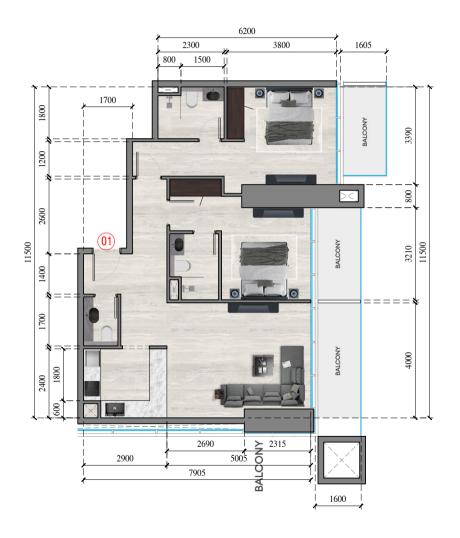

## UNIT PLANS

| JVC TOWER                        |
|----------------------------------|
| APARTMENT 3                      |
| APARTMENT TYPE: STUDIO           |
| FLOOR NO.: 6th-15th, 17th - 34th |

| JVC TOWER               |
|-------------------------|
| APARTMENT 2             |
| APARTMENT TYPE: STUDIO  |
| FLOOR NO. : 36th - 50th |