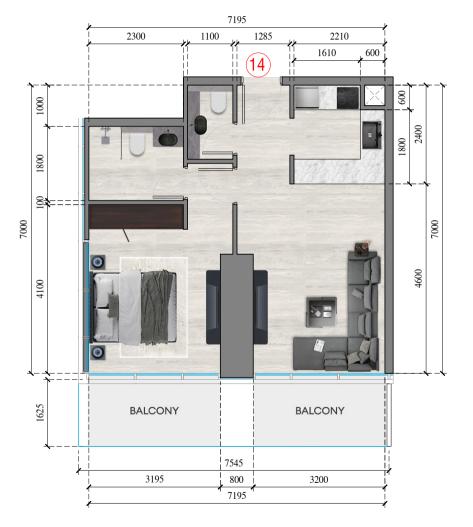

JVC TOWER

APARTMENT 14

APARTMENT TYPE: STUDIO
FLOOR NO.: 681-1981, 1781-3481

JVC TOWER

APARTMENT 16

APARTMENT TYPE: STUDIO

FLOOR NO: 68-159, 17th - 34th

JVC TOWER