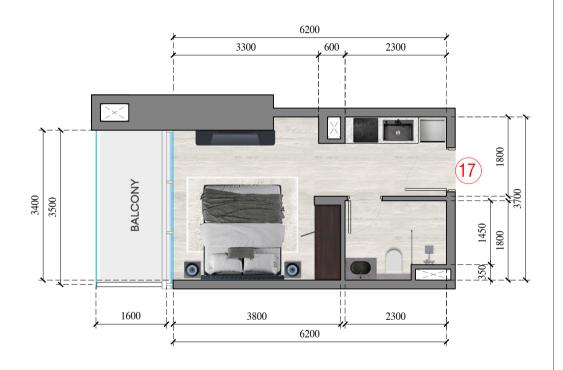

APARTMENT 17

APARTMENT TYPE: STUDIO

FLOOR NO.: 691-1591, 1781-3489

JVC TOWER

APARTMENT 18

APARTMENT TYPE: STUDIO
FLOOR NO: 681-581, 1781-348

JVC TOWER

APARTMENT 13