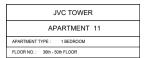

| JVC TOWER                        |
|----------------------------------|
| APARTMENT 10                     |
| APARTMENT TYPE: 1 BEDROOM        |
| FLOOR NO.: 6th-15th, 17th - 34th |

JVC TOWER

APARTMENT 12

APARTMENT TYPE: STUDIO
FLOOR NO.: 680-1581, 1781-3481

JVC TOWER

APARTMENT 13

APARTMENT TYPE: STUDIO

R.OOR NO.: 6h-15h, 17h-34h

JVC TOWER

APARTMENT 10

APARTMENT TYPE: STUDIO
FLOOR NO.: 38th - 50th