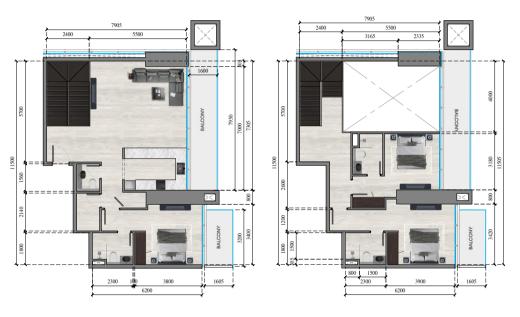

| APARTMENT 3 |         |             |  |  |
|-------------|---------|-------------|--|--|
| APARTMENT T | YPE:    | DUPLEX TYPE |  |  |
| LEVEL :     | FIRST F | LOOR        |  |  |
| FLOOR NO :  | 63rd FL | .oors       |  |  |
|             |         |             |  |  |

|                                                              | 7905                                                         |
|--------------------------------------------------------------|--------------------------------------------------------------|
| 7905                                                         | 5500 2400<br>2335 3165                                       |
|                                                              |                                                              |
|                                                              |                                                              |
| 1000<br>1000<br>1000<br>1000<br>1000<br>1000<br>1000<br>100  | 4000<br>4000                                                 |
|                                                              |                                                              |
|                                                              | 13.80                                                        |
|                                                              | 31800                                                        |
| 008                                                          |                                                              |
|                                                              | 8 1 1 1 1 1 1 1 1 1 1 1 1 1 1 1 1 1 1 1                      |
| s   }                                                        | 1300                                                         |
| 3000<br>3000<br>9000<br>9000<br>9000<br>9000<br>9000<br>9000 | 0081<br>0081<br>1000<br>1001<br>1001<br>1001<br>1001<br>1001 |
| 1605 3800 1 <b>0</b> 0 2300                                  | 1500 800<br>1605 3900 2300                                   |
| 6200                                                         | 6200                                                         |
|                                                              |                                                              |
| GROUND FLOOR LEVEL                                           | FIRST FLOOR LEVEL                                            |

|           | APARTMENT 4       |
|-----------|-------------------|
| APARTMENT | TYPE: DUPLEX TYPE |
| LEVEL :   | GROUND FLOOR      |
| FLOOR NO: | 62nd FLOORS       |

| APARTMENT 4 |         |             |  |
|-------------|---------|-------------|--|
| APARTMENT T | YPE:    | DUPLEX TYPE |  |
| LEVEL :     | FIRST F | LOOR        |  |
| LOOR NO :   | 63rd FL | OORS        |  |