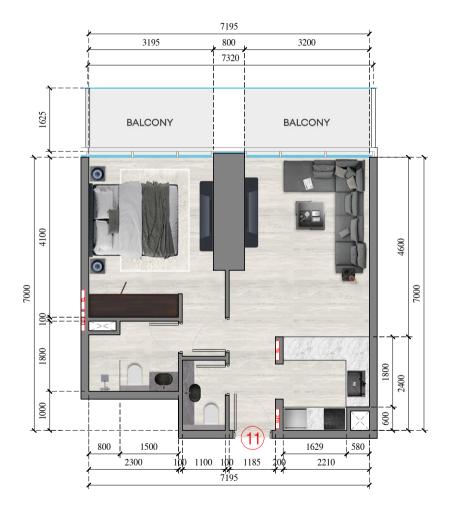

-------------|
| APARTMENT 3             |
| APARTMENT TYPE : STUDIO |
| FLOOR NO : 36th E0th    |

JVC TOWER

APARTMENT 4

APARTMENT TYPE: STUDIO FLOOR NO.: 6th-15th, 17th - 34th









JVC TOWER

APARTMENT 6

APARTMENT TYPE: STUDIO
FLOOR NO: 8th-15th, 17th-34th

JVC TOWER

APARTMENT 5

APARTMENT TYPE: STUDIO
FLOOR NO.: 388-508



JVC TOWER

APARTMENT 7

APARTMENT TYPE: STUDIO

FLOOR NO.: 6th-15th, 17th - 34th

JVC TOWER

APARTMENT 6

APARTMENT TYPE: STUDIO
FLOOR NO.: 38th - 50th



JVC TOWER JVC TOWER APARTMENT 8 APARTMENT TYPE : STUDIO APARTMENT TYPE: STUDIO FLOOR NO.: 6th-15th, 17th - 34th







| JVC TOWER                        |
|----------------------------------|
| APARTMENT 10                     |
| APARTMENT TYPE: 1 BEDROOM        |
| FLOOR NO.: 6th-15th, 17th - 34th |







JVC TOWER

APARTMENT 12

APARTMENT TYPE: STUDIO
FLOOR NO.: 680-1581, 1781-3481

JVC TOWER

APARTMENT 13

APARTMENT TYPE: STUDIO

R.OOR NO.: 6h-15h, 17h-34h

JVC TOWER

APARTMENT 10

APARTMENT TYPE: STUDIO
FLOOR NO.: 38th - 50th



JVC TOWER

APARTMENT 14

APARTMENT TYPE: STUDIO
FLOOR NO.: 681-1981, 1781-3481







JVC TOWER

APARTMENT 16

APARTMENT TYPE: STUDIO

FLOOR NO: 68-159, 17th - 34th



JVC TOWER

APARTMENT 17

APARTMENT TYPE: STUDIO

FLOOR NO.: 691-1591, 1781-3489



JVC TOWER

APARTMENT 18

APARTMENT TYPE: STUDIO
FLOOR NO: 681-581, 1781-348

JVC TOWER

APARTMENT 13

APARTMENT TYPE: STUDIO
FLOOR NO: 98h-90h



JVC TOWER

APARTMENT 19

APARTMENT YPE: STUDIO

FLOOR NO: 681-1581, 1781-3481



JVC TOWER

APARTMENT 20

APARTMENT TYPE: 1 BEDROOM
FLOOR NO.: 681-1581, 1781-3489