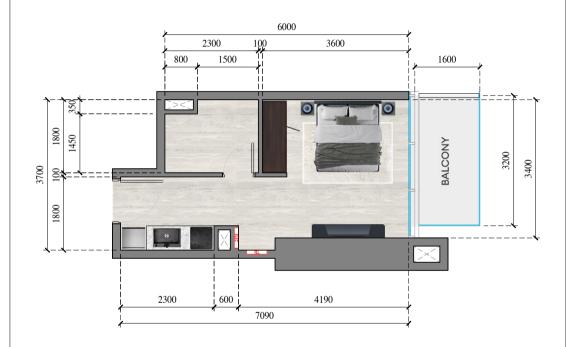

JVC TOWER

APARTMENT 6

APARTMENT TYPE: STUDIO
FLOOR NO: 8th-15th, 17th-34th

JVC TOWER

APARTMENT 5

APARTMENT TYPE: STUDIO
FLOOR NO.: 388-508

JVC TOWER

APARTMENT 7