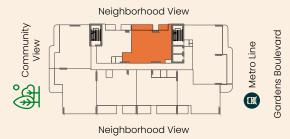

# 2 BHK - TYPE D

**?** 

Internal Area 1,104.49 sq.ft.
External Terrace Area 218.29 sq.ft.

Total 1,322.78 sq.ft.

# TYPICAL FLOOR PLATE (4, 5, 8, & 10<sup>TH</sup> FLOOR)

# Neighborhood View Metro Line Gardens Boulevard

Neighborhood View

**UNIT NUMBERS** 

406, 506, 806, 906