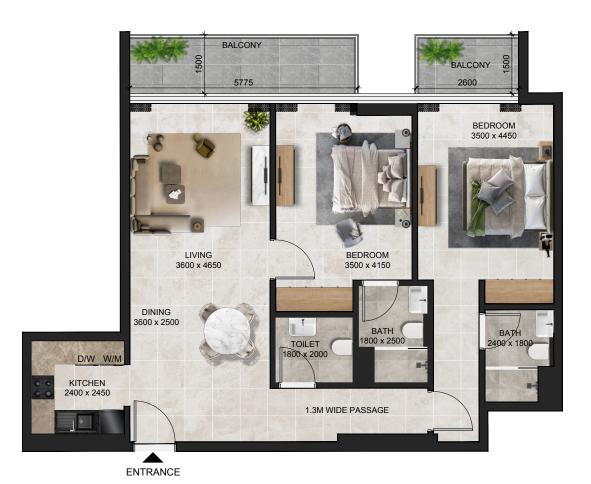

# 3 BHK - TYPE B

Internal Area 1,563.68 sq.ft.
External Terrace Area 186.22 sq.ft.

Total 1749.90 sq.ft.

# TYPICAL FLOOR PLATE (2, 3, 6, 7 & 10<sup>TH</sup> FLOOR)

## Neighborhood View

Neighborhood View

**UNIT NUMBERS** 

201, 301, 601, 701, 1001