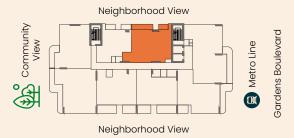

# 2 BHK - TYPE D

**?** 

Internal Area 1,104.49 sq.ft.
External Terrace Area 218.29 sq.ft.

Total 1,322.78 sq.ft.

# TYPICAL FLOOR PLATE (4, 5, 8, & 10<sup>TH</sup> FLOOR)

# Neighborhood View Metro Line Gardens Boulevard

Neighborhood View

**UNIT NUMBERS** 

406, 506, 806, 906