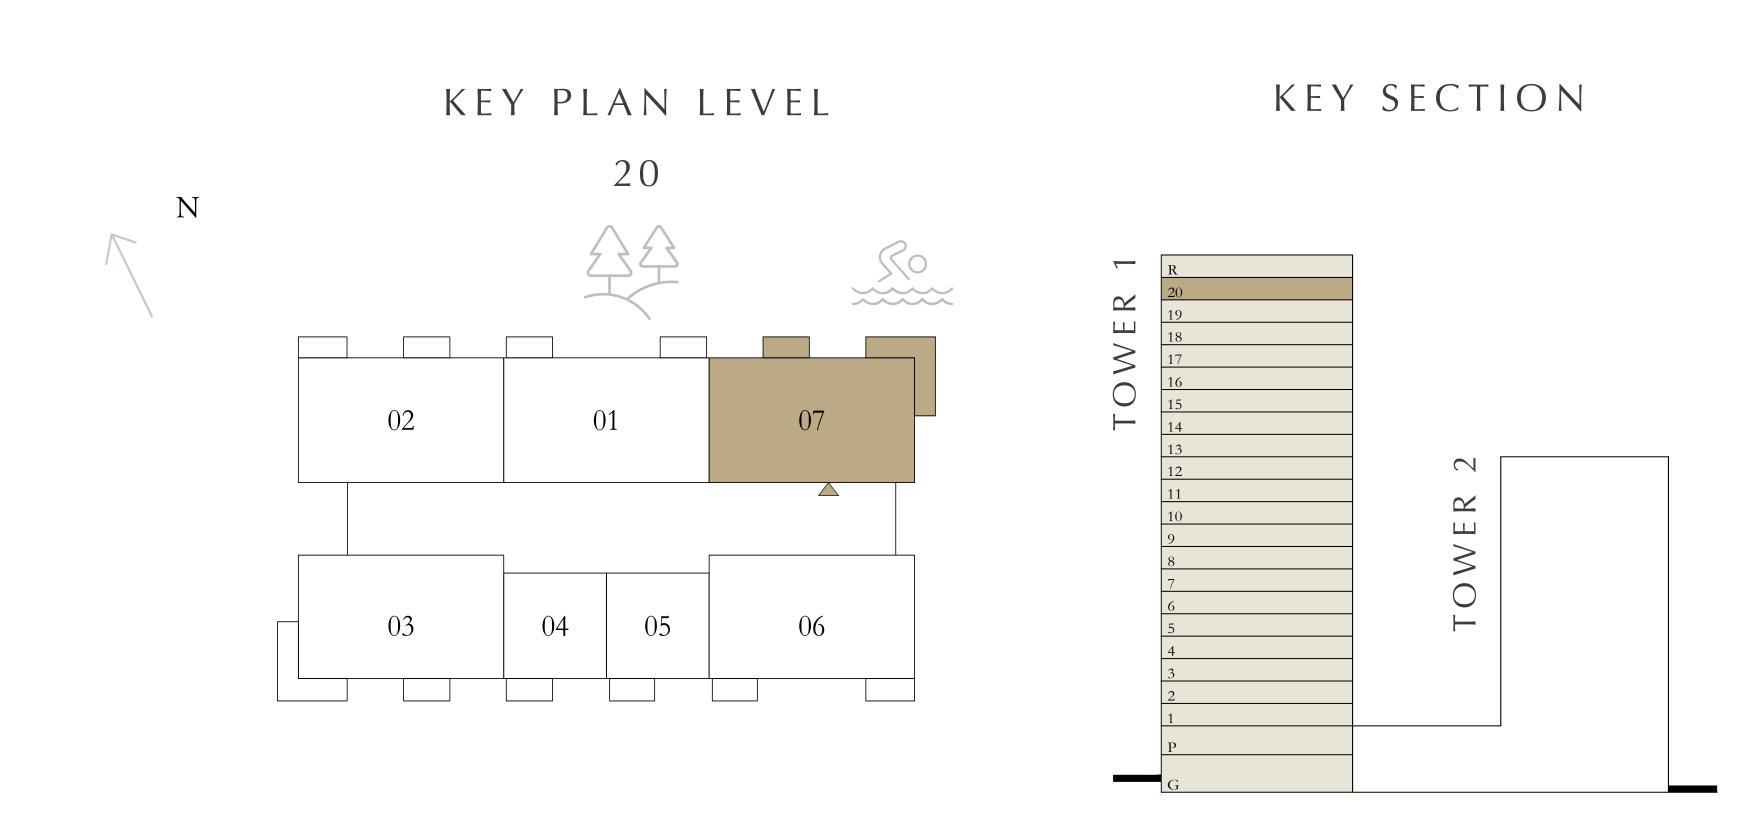

TOWER 1

# 3 BEDROOMS

LEVEL 20

| SUITE AREA   | 1537.84 SQ.FT. | 142.87 SQ.M. |
|--------------|----------------|--------------|
| BALCONY AREA | 135.41 SQ.FT.  | 12.58 SQ.M.  |
| TOTAL AREA   | 1673.25 SQ.FT. | 155.45 SQ.M. |