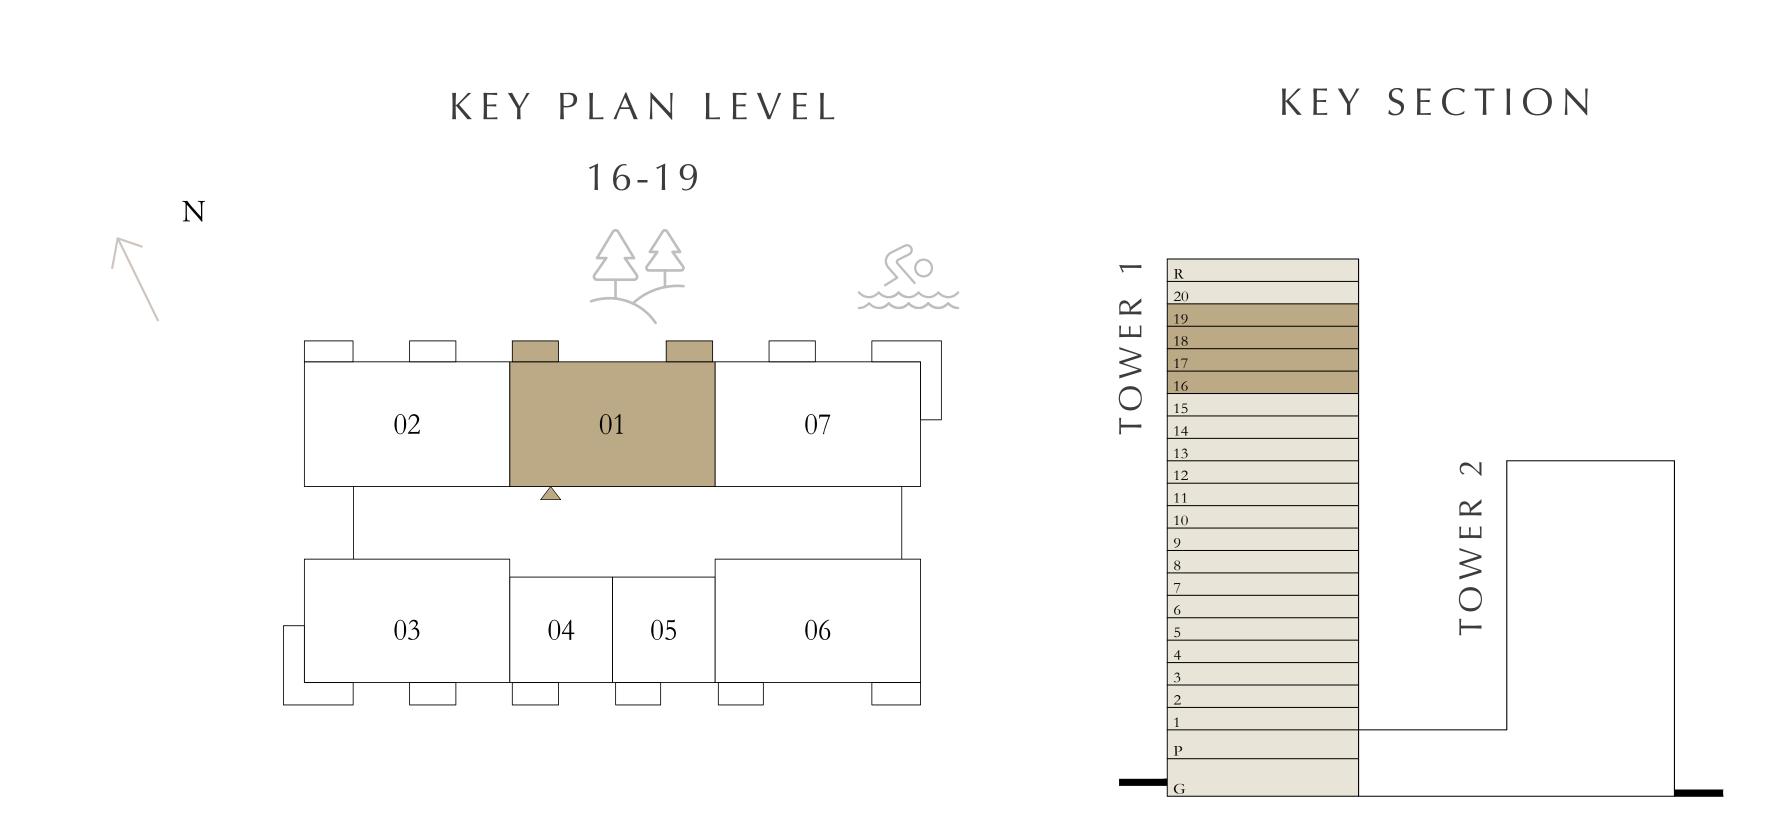

# 3 BEDROOMS

LEVELS 16-19

| SUITE AREA   | 1565.40 SQ.FT. | 145.43 SQ.M. |
|--------------|----------------|--------------|
| BALCONY AREA | 127.98 SQ.FT.  | 11.89 SQ.M.  |
| TOTAL AREA   | 1693.38 SQ.FT. | 157.32 SQ.M. |