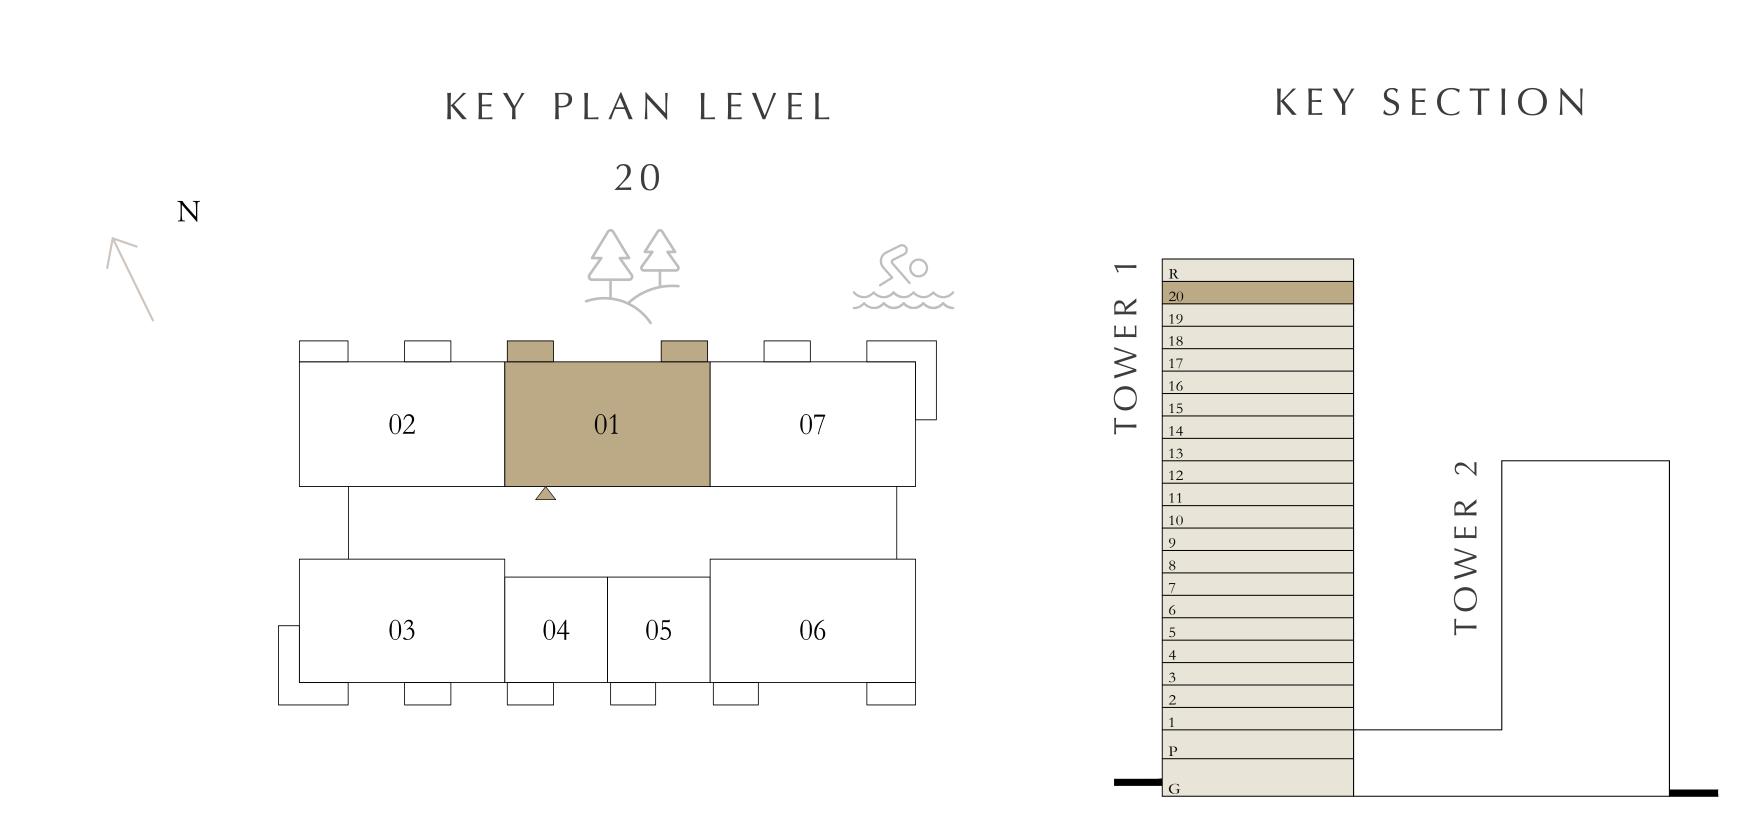

## 3 BEDROOMS

LEVEL 20

| _ | SUITE AREA   | 1565.50 SQ.FT. | 145.44 SQ.M. |
|---|--------------|----------------|--------------|
|   | BALCONY AREA | 127.98 SQ.FT.  | 11.89 SQ.M.  |
| - | TOTAL AREA   | 1693.48 SQ.FT. | 157.33 SQ.M. |