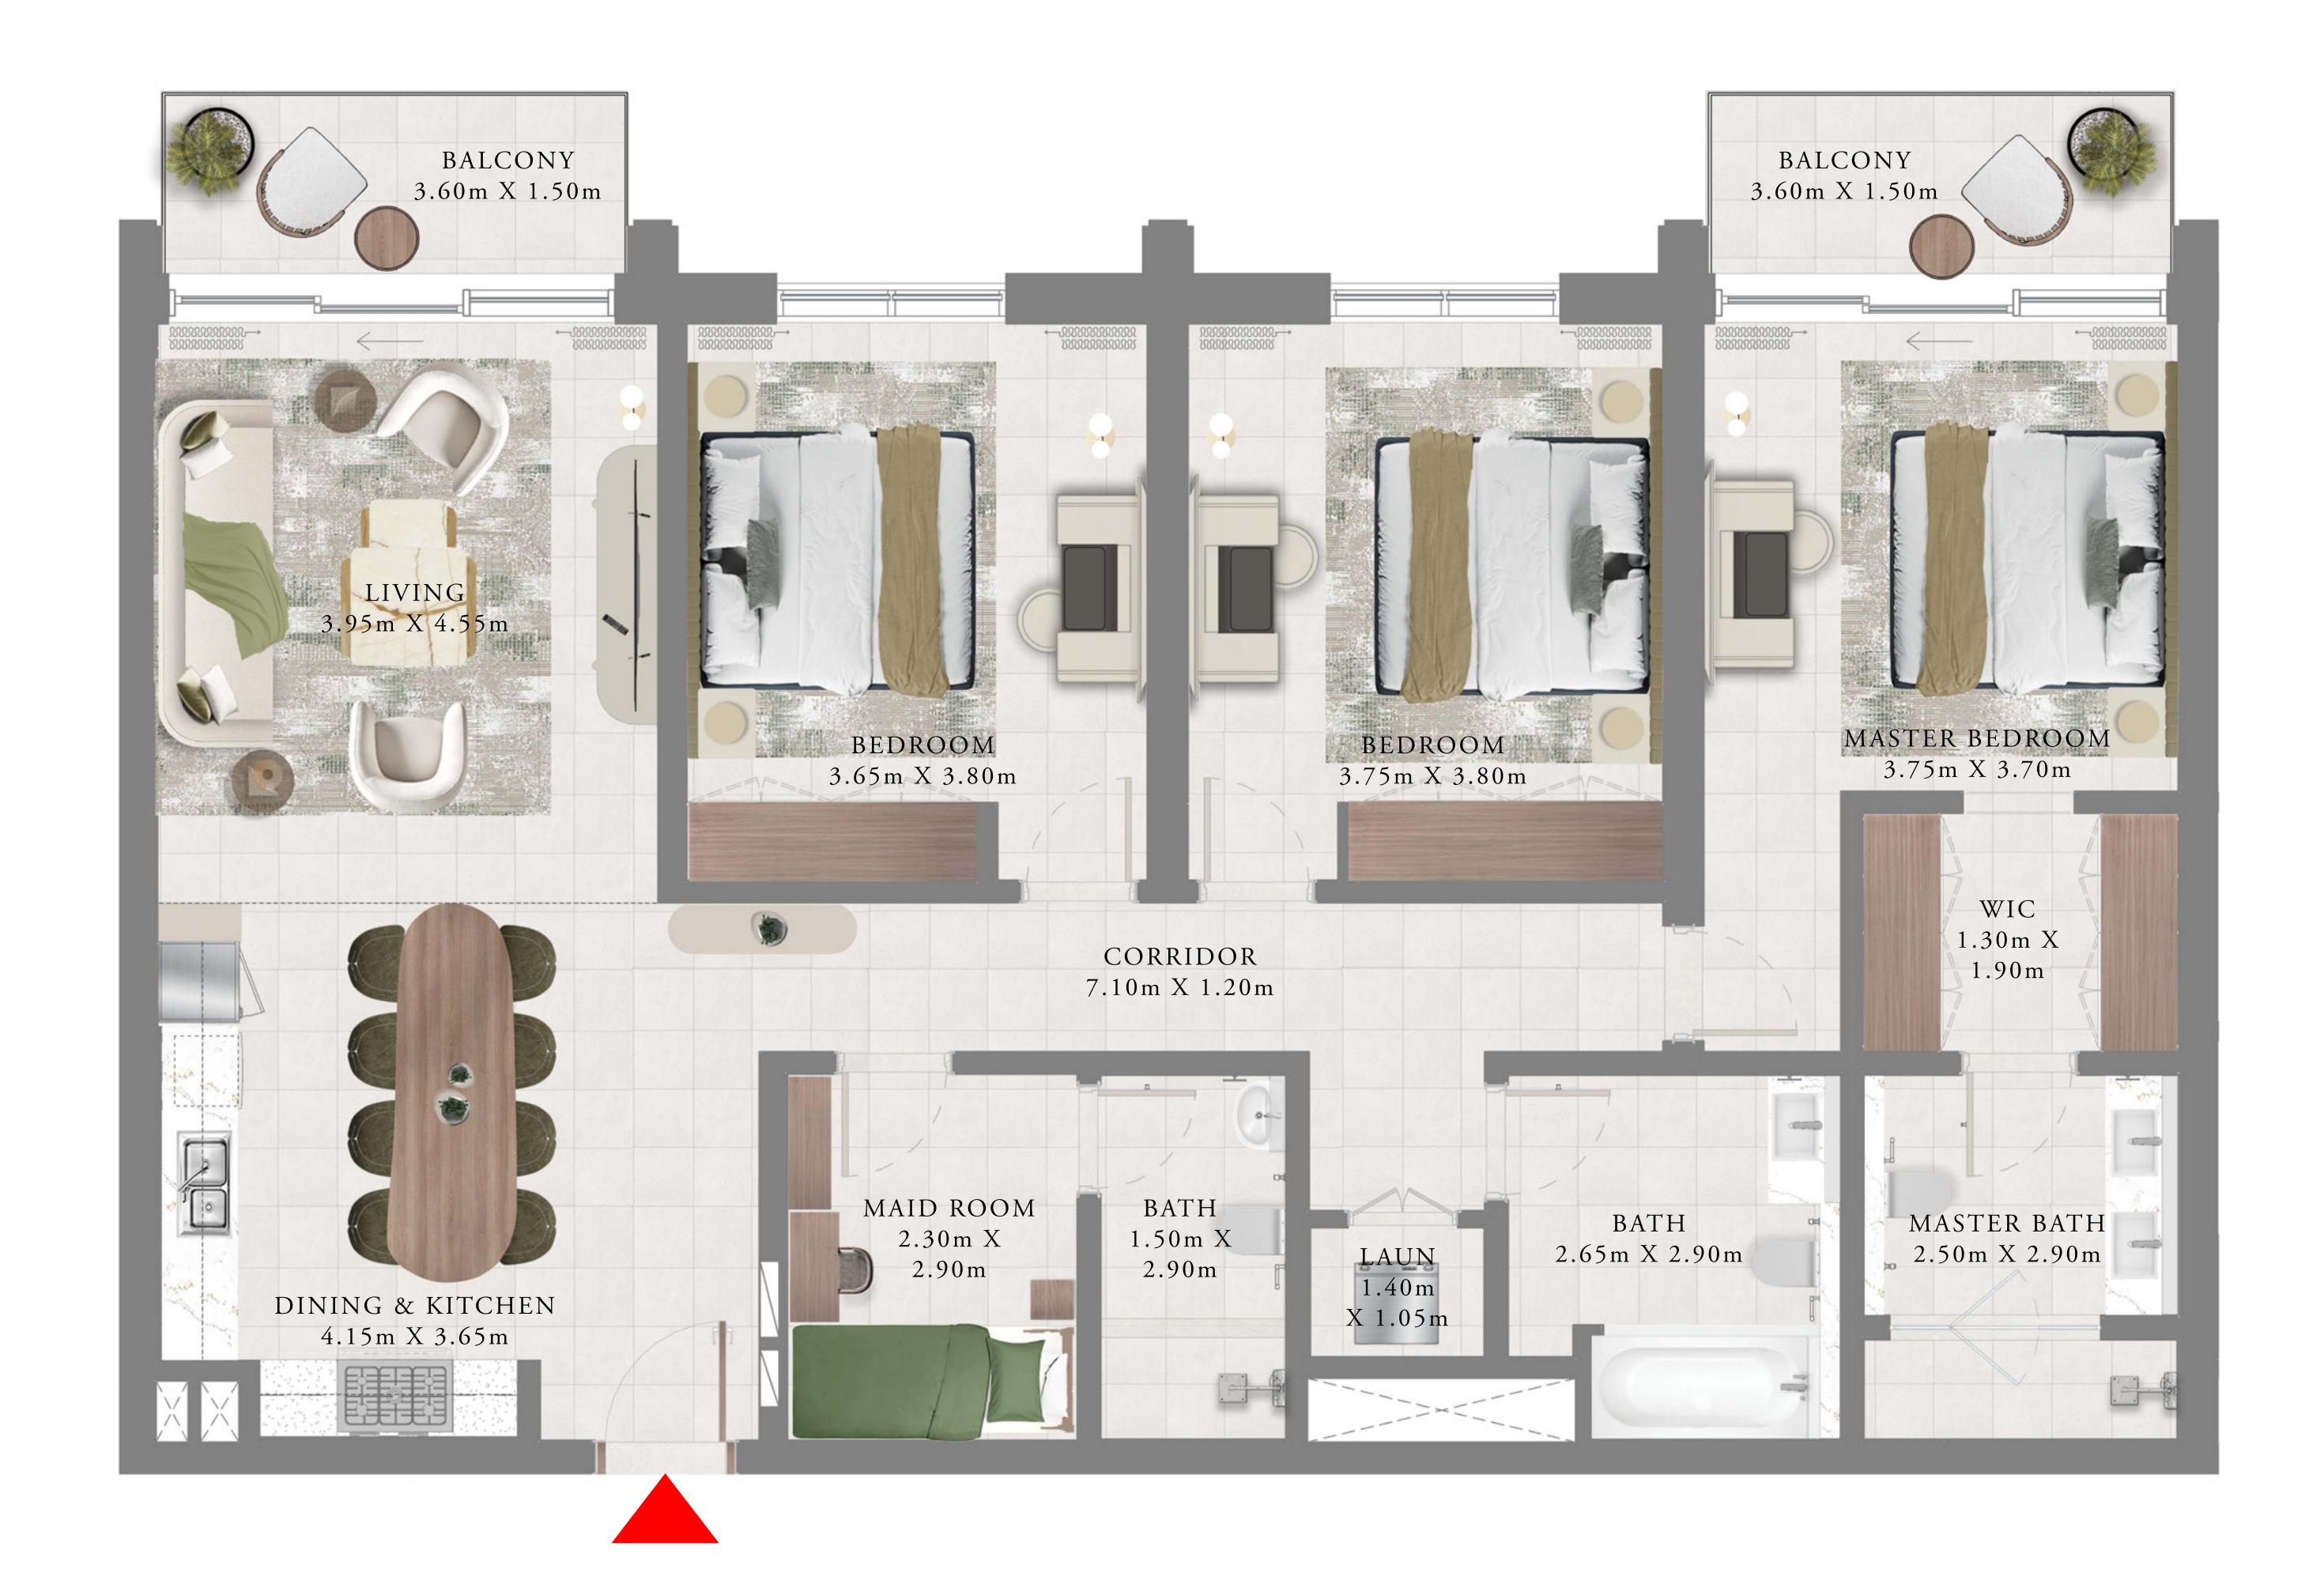

## 3 BEDROOMS

LEVEL 20

| _ | SUITE AREA   | 1565.50 SQ.FT. | 145.44 SQ.M. |
|---|--------------|----------------|--------------|
|   | BALCONY AREA | 127.98 SQ.FT.  | 11.89 SQ.M.  |
| - | TOTAL AREA   | 1693.48 SQ.FT. | 157.33 SQ.M. |