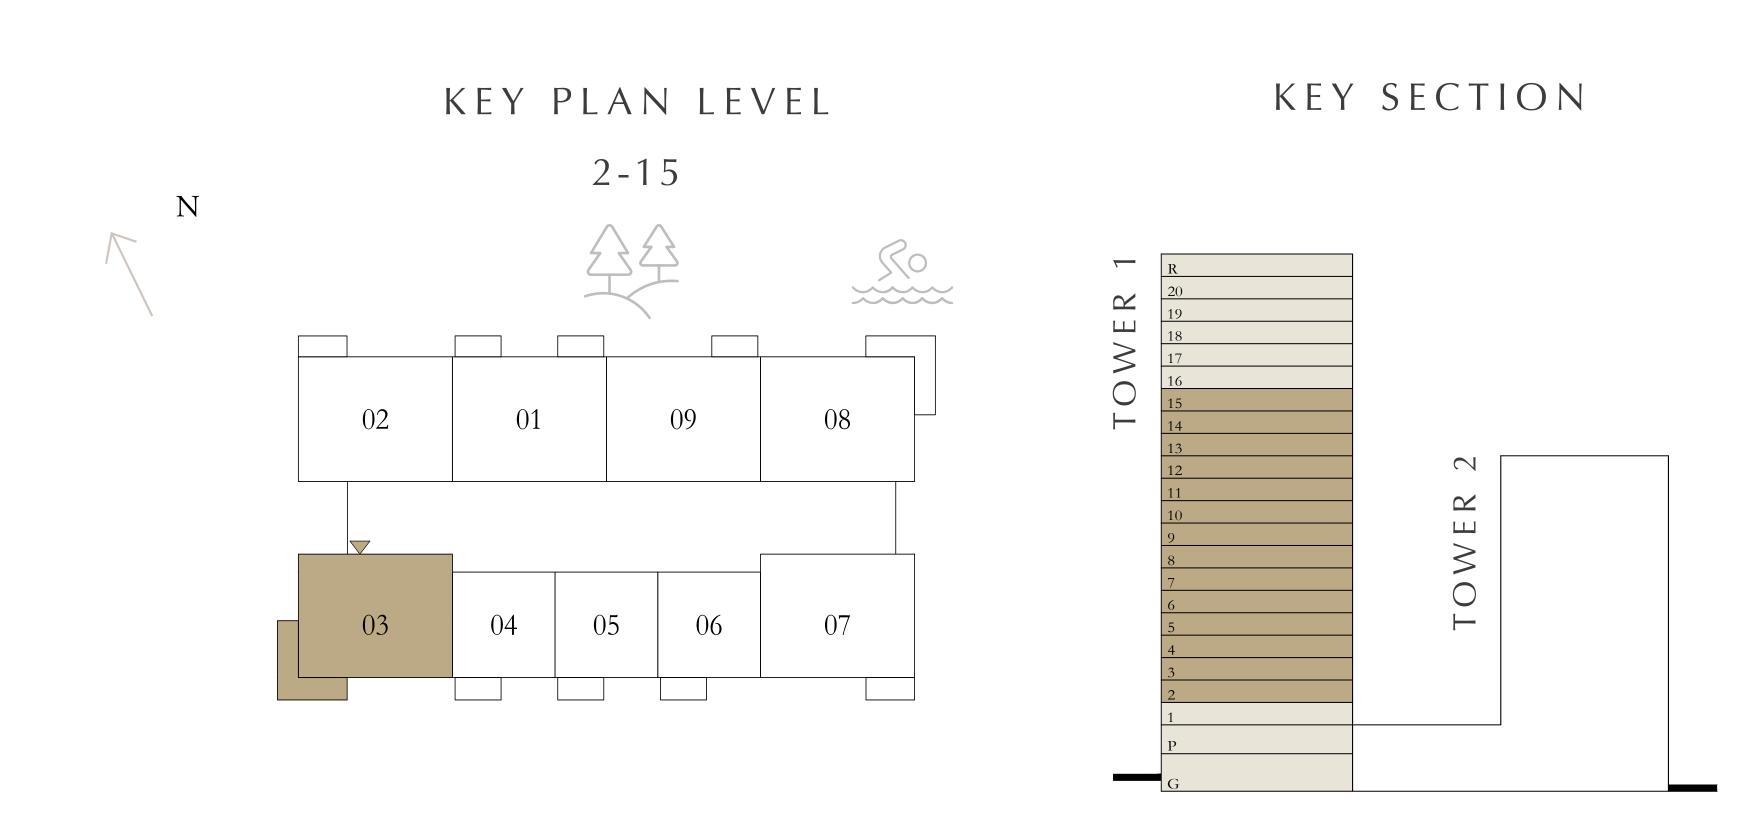

# 2 BEDROOMS

LEVELS 2-15

| SUITE AREA   | 1162.72 SQ.FT. | 108.02 SQ.M. |
|--------------|----------------|--------------|
| BALCONY AREA | 172.01 SQ.FT.  | 15.98 SQ.M.  |
| TOTAL AREA   | 1334.73 SQ.FT. | 124.00 SQ.M. |