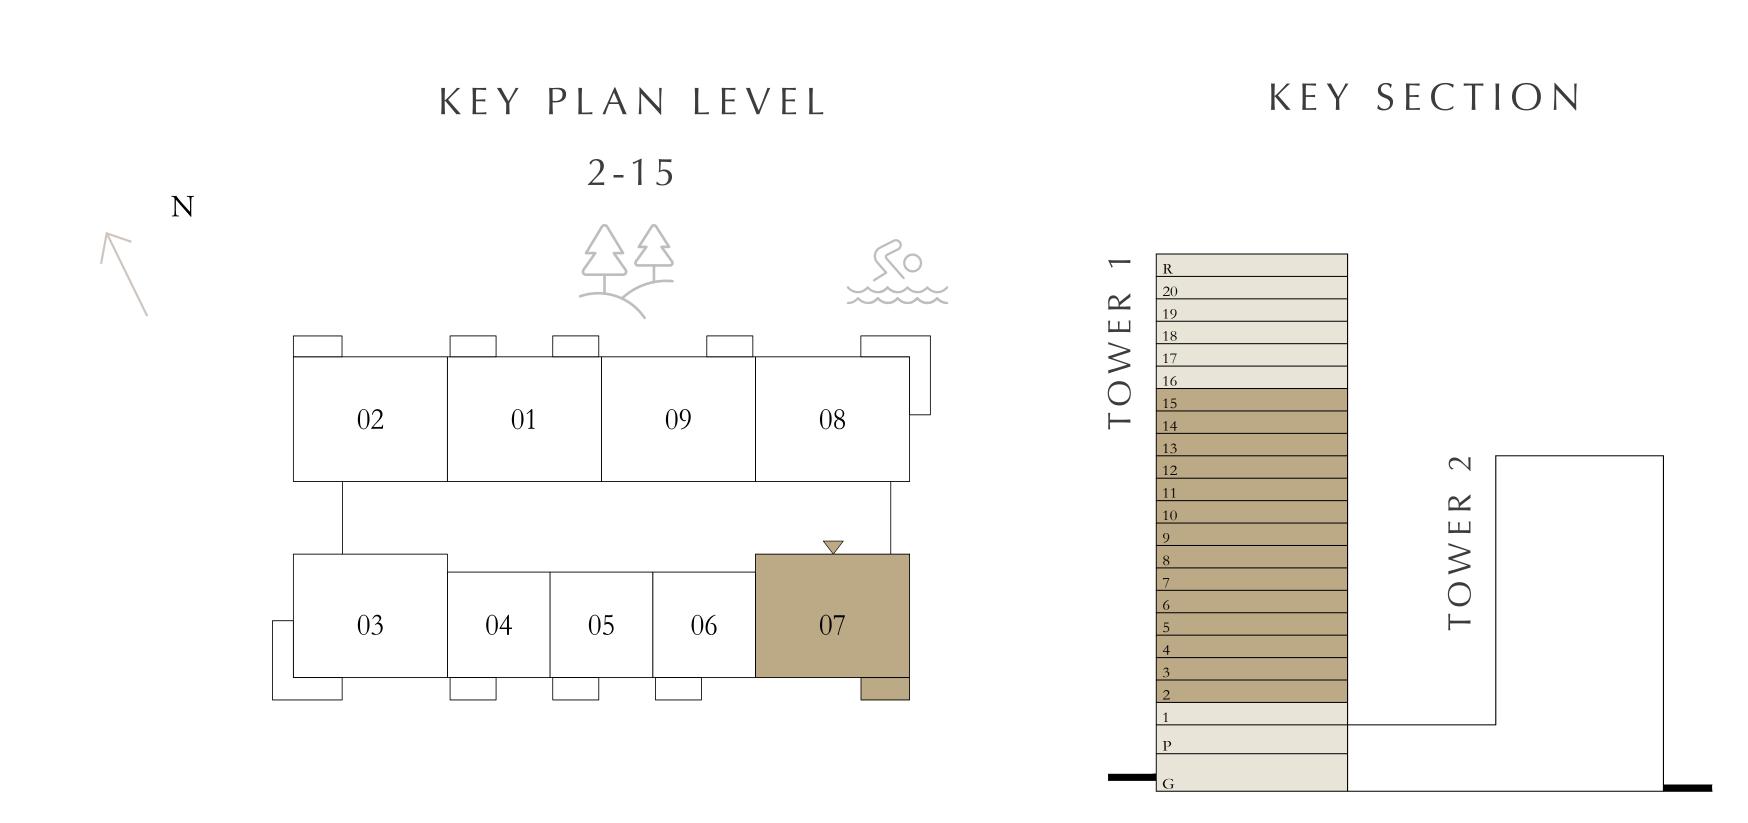

# 2 BEDROOMS

LEVELS 2-15

| SUITE AREA   | 1169.18 SQ.FT. | 108.62 SQ.M. |
|--------------|----------------|--------------|
| BALCONY AREA | 127.98 SQ.FT.  | 11.89 SQ.M.  |
| TOTAL AREA   | 1297.16 SQ.FT. | 120.51 SQ.M. |