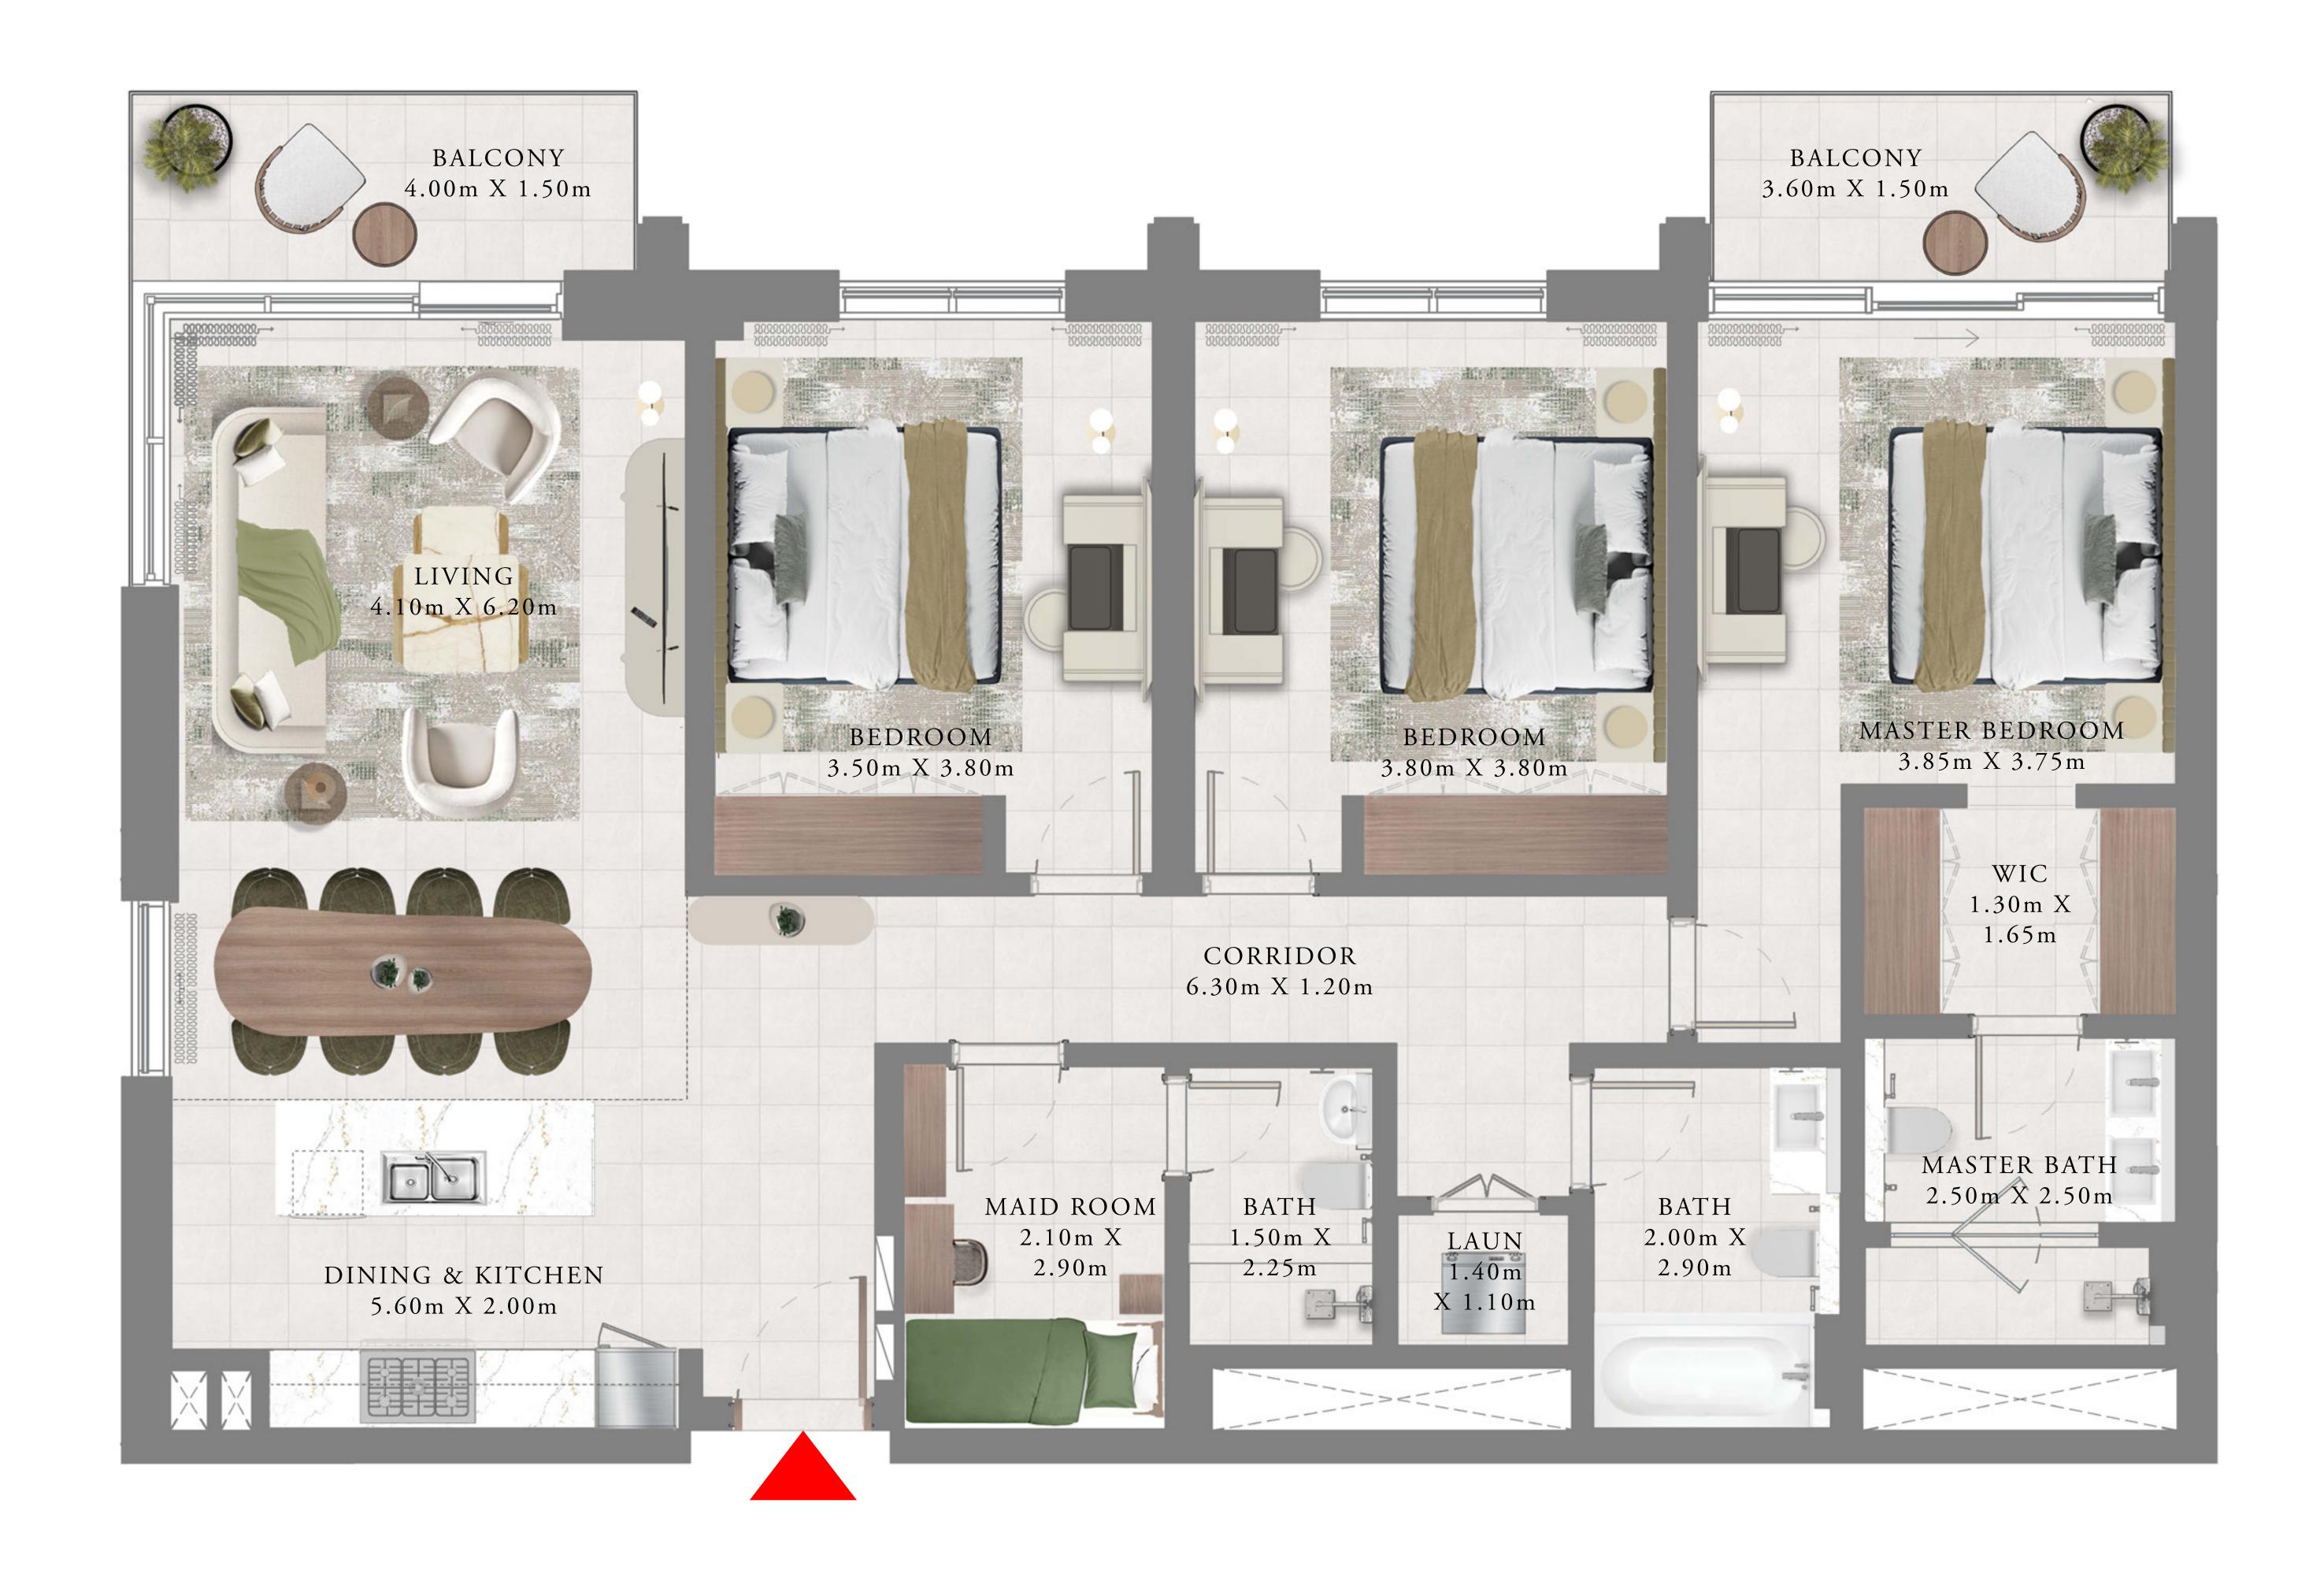

## 3 BEDROOMS

LEVELS 16-19

| _ | SUITE AREA   | 1536.98 SQ.FT. | 142.79 SQ.M. |
|---|--------------|----------------|--------------|
|   | BALCONY AREA | 135.52 SQ.FT.  | 12.59 SQ.M.  |
| _ | TOTAL AREA   | 1672.50 SQ.FT. | 155.38 SQ.M. |

TOWER 1

# 3 BEDROOMS

LEVEL 20

| SUITE AREA   | 1537.84 SQ.FT. | 142.87 SQ.M. |
|--------------|----------------|--------------|
| BALCONY AREA | 135.41 SQ.FT.  | 12.58 SQ.M.  |
| TOTAL AREA   | 1673.25 SQ.FT. | 155.45 SQ.M. |