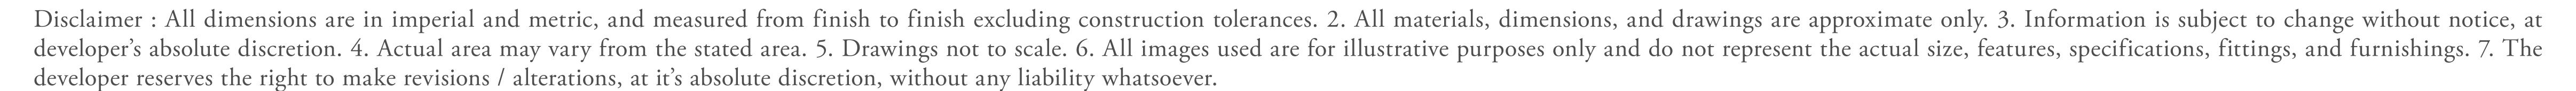

## 1 BEDROOM

LEVELS 16-19

UNIT 04 & 05

| SUITE AREA   | 698.25 SQ.FT. | 64.87 SQ.M. |
|--------------|---------------|-------------|
| BALCONY AREA | 64.05 SQ.FT.  | 5.95 SQ.M.  |
| TOTAL AREA   | 762.30 SQ.FT. | 70.82 SQ.M. |

TOWER 1