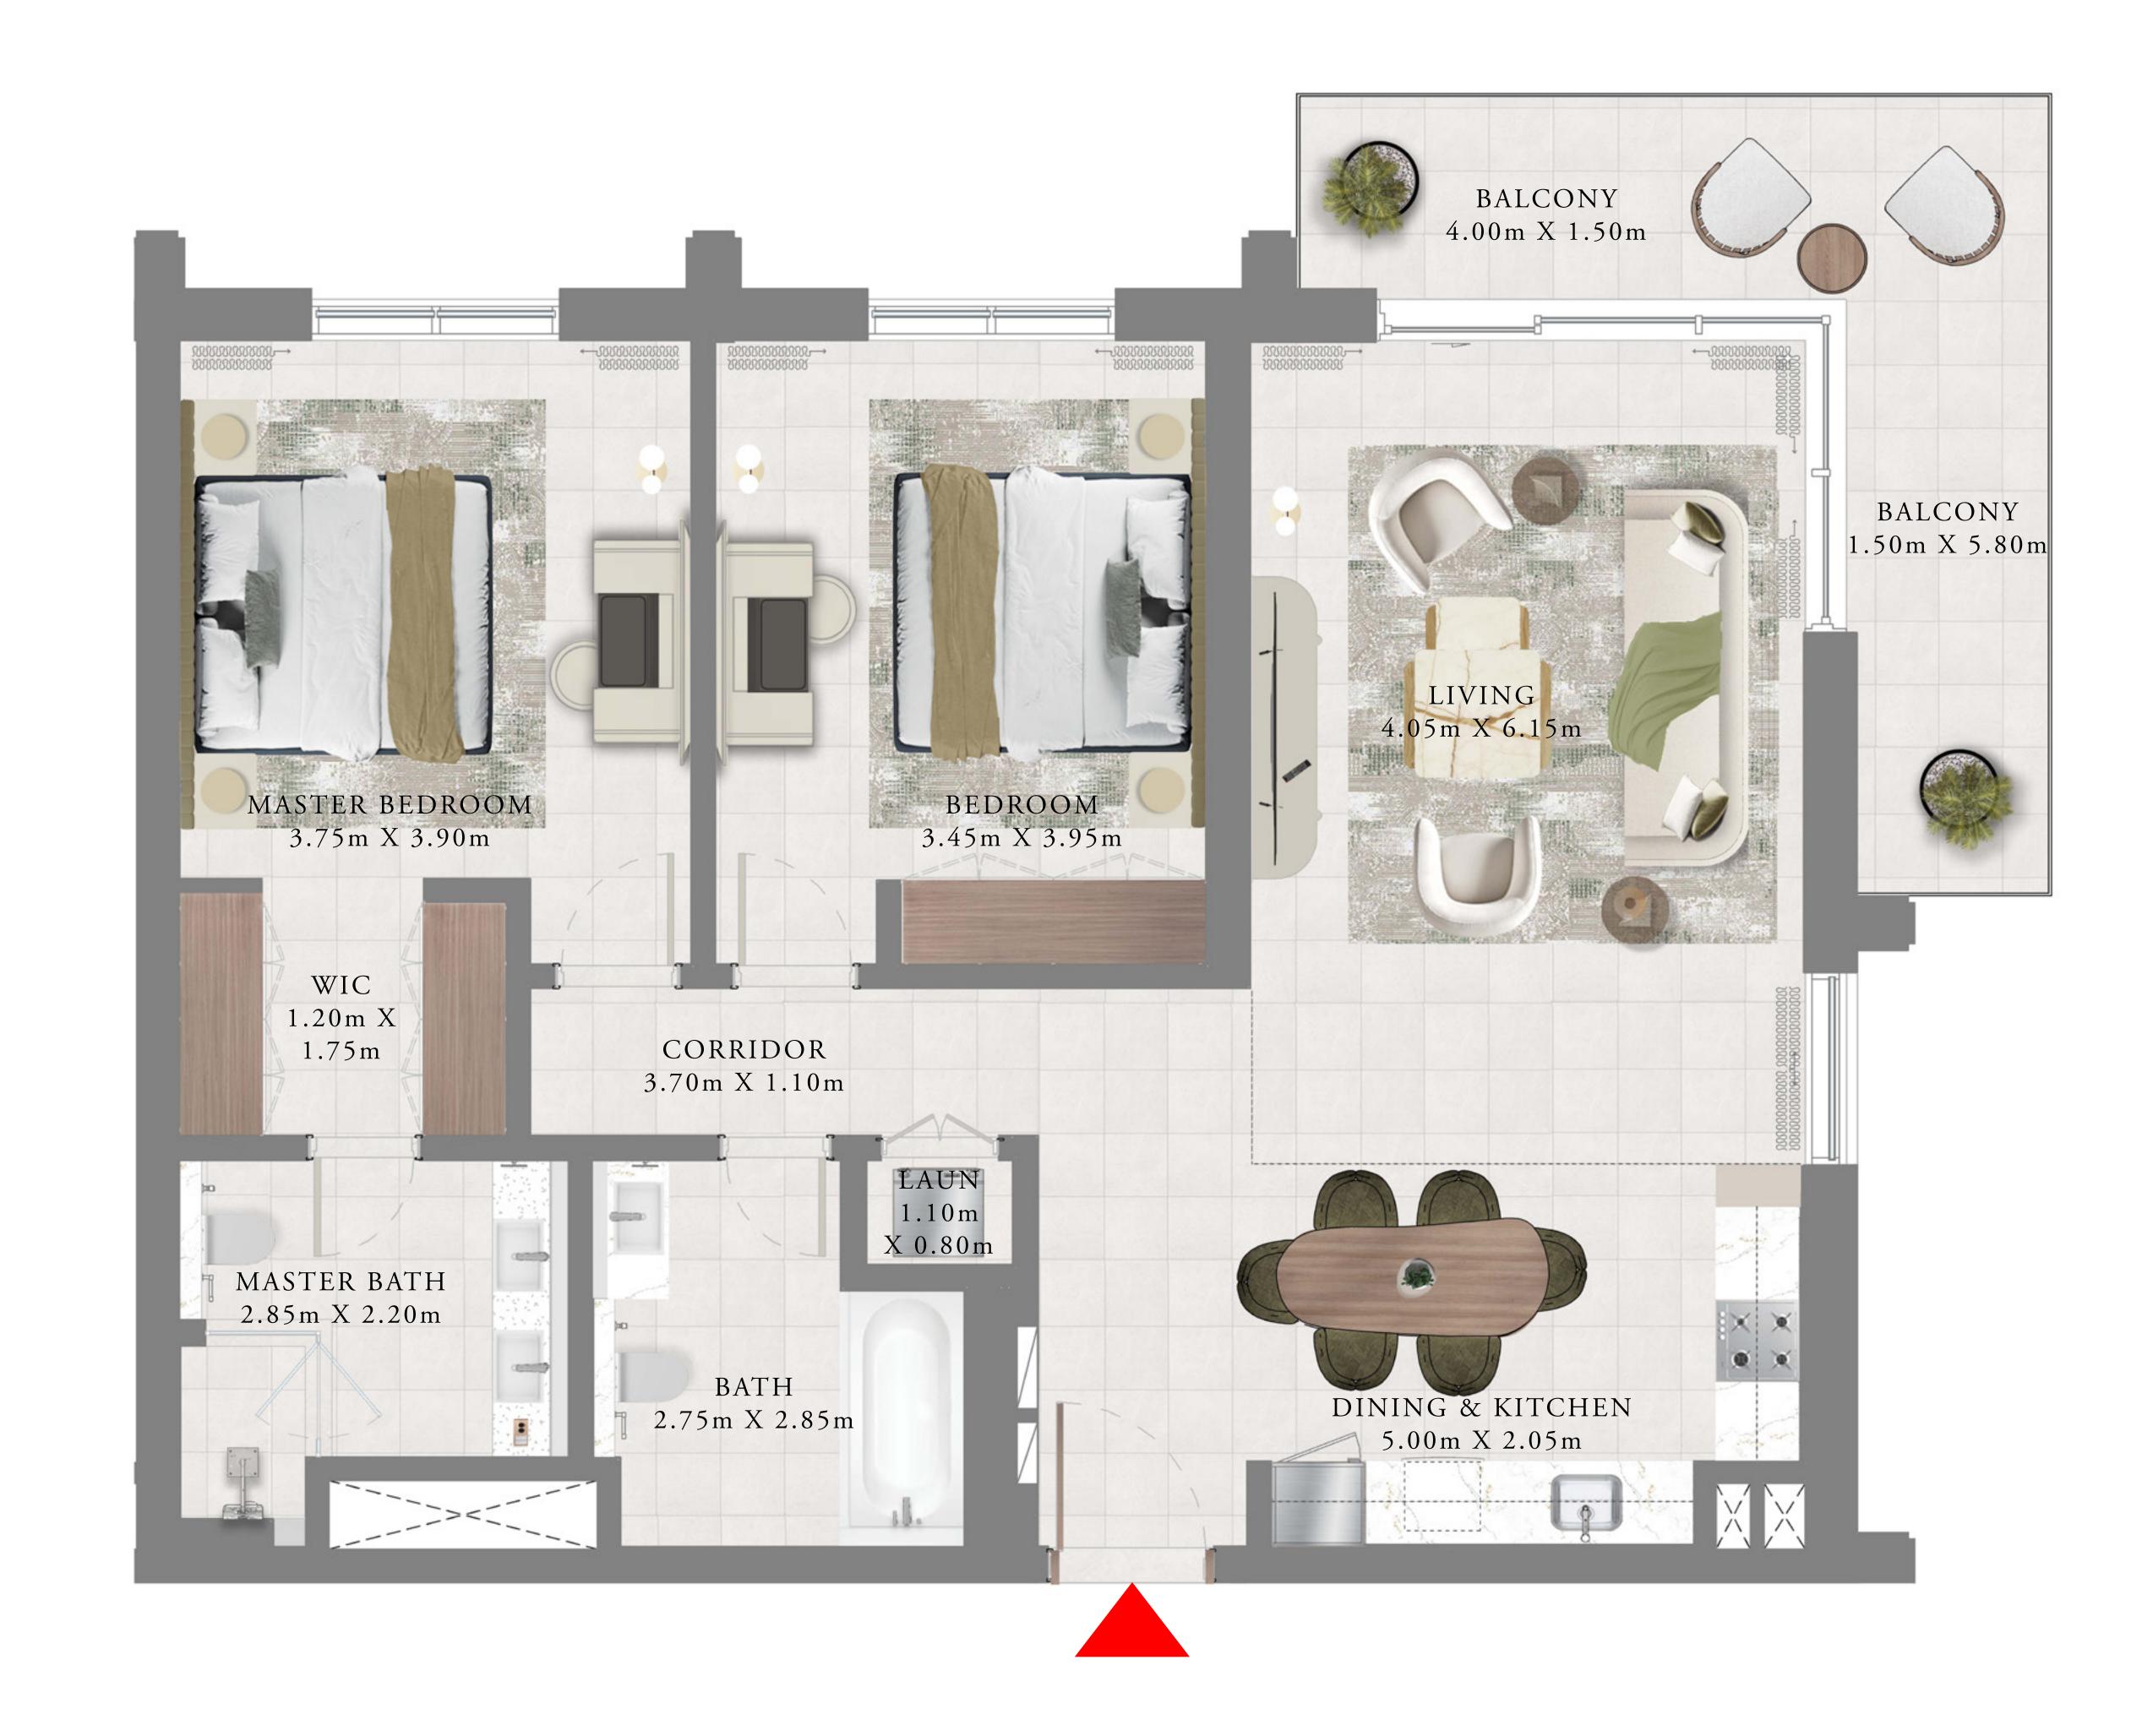

## 2 BEDROOMS

LEVELS 2-15

| SUITE AREA   | 1162.07 SQ.FT. | 107.96 SQ.M. |
|--------------|----------------|--------------|
| BALCONY AREA | 71.47 SQ.FT.   | 6.64 SQ.M.   |
| TOTAL AREA   | 1233.54 SQ.FT. | 114.60 SQ.M. |