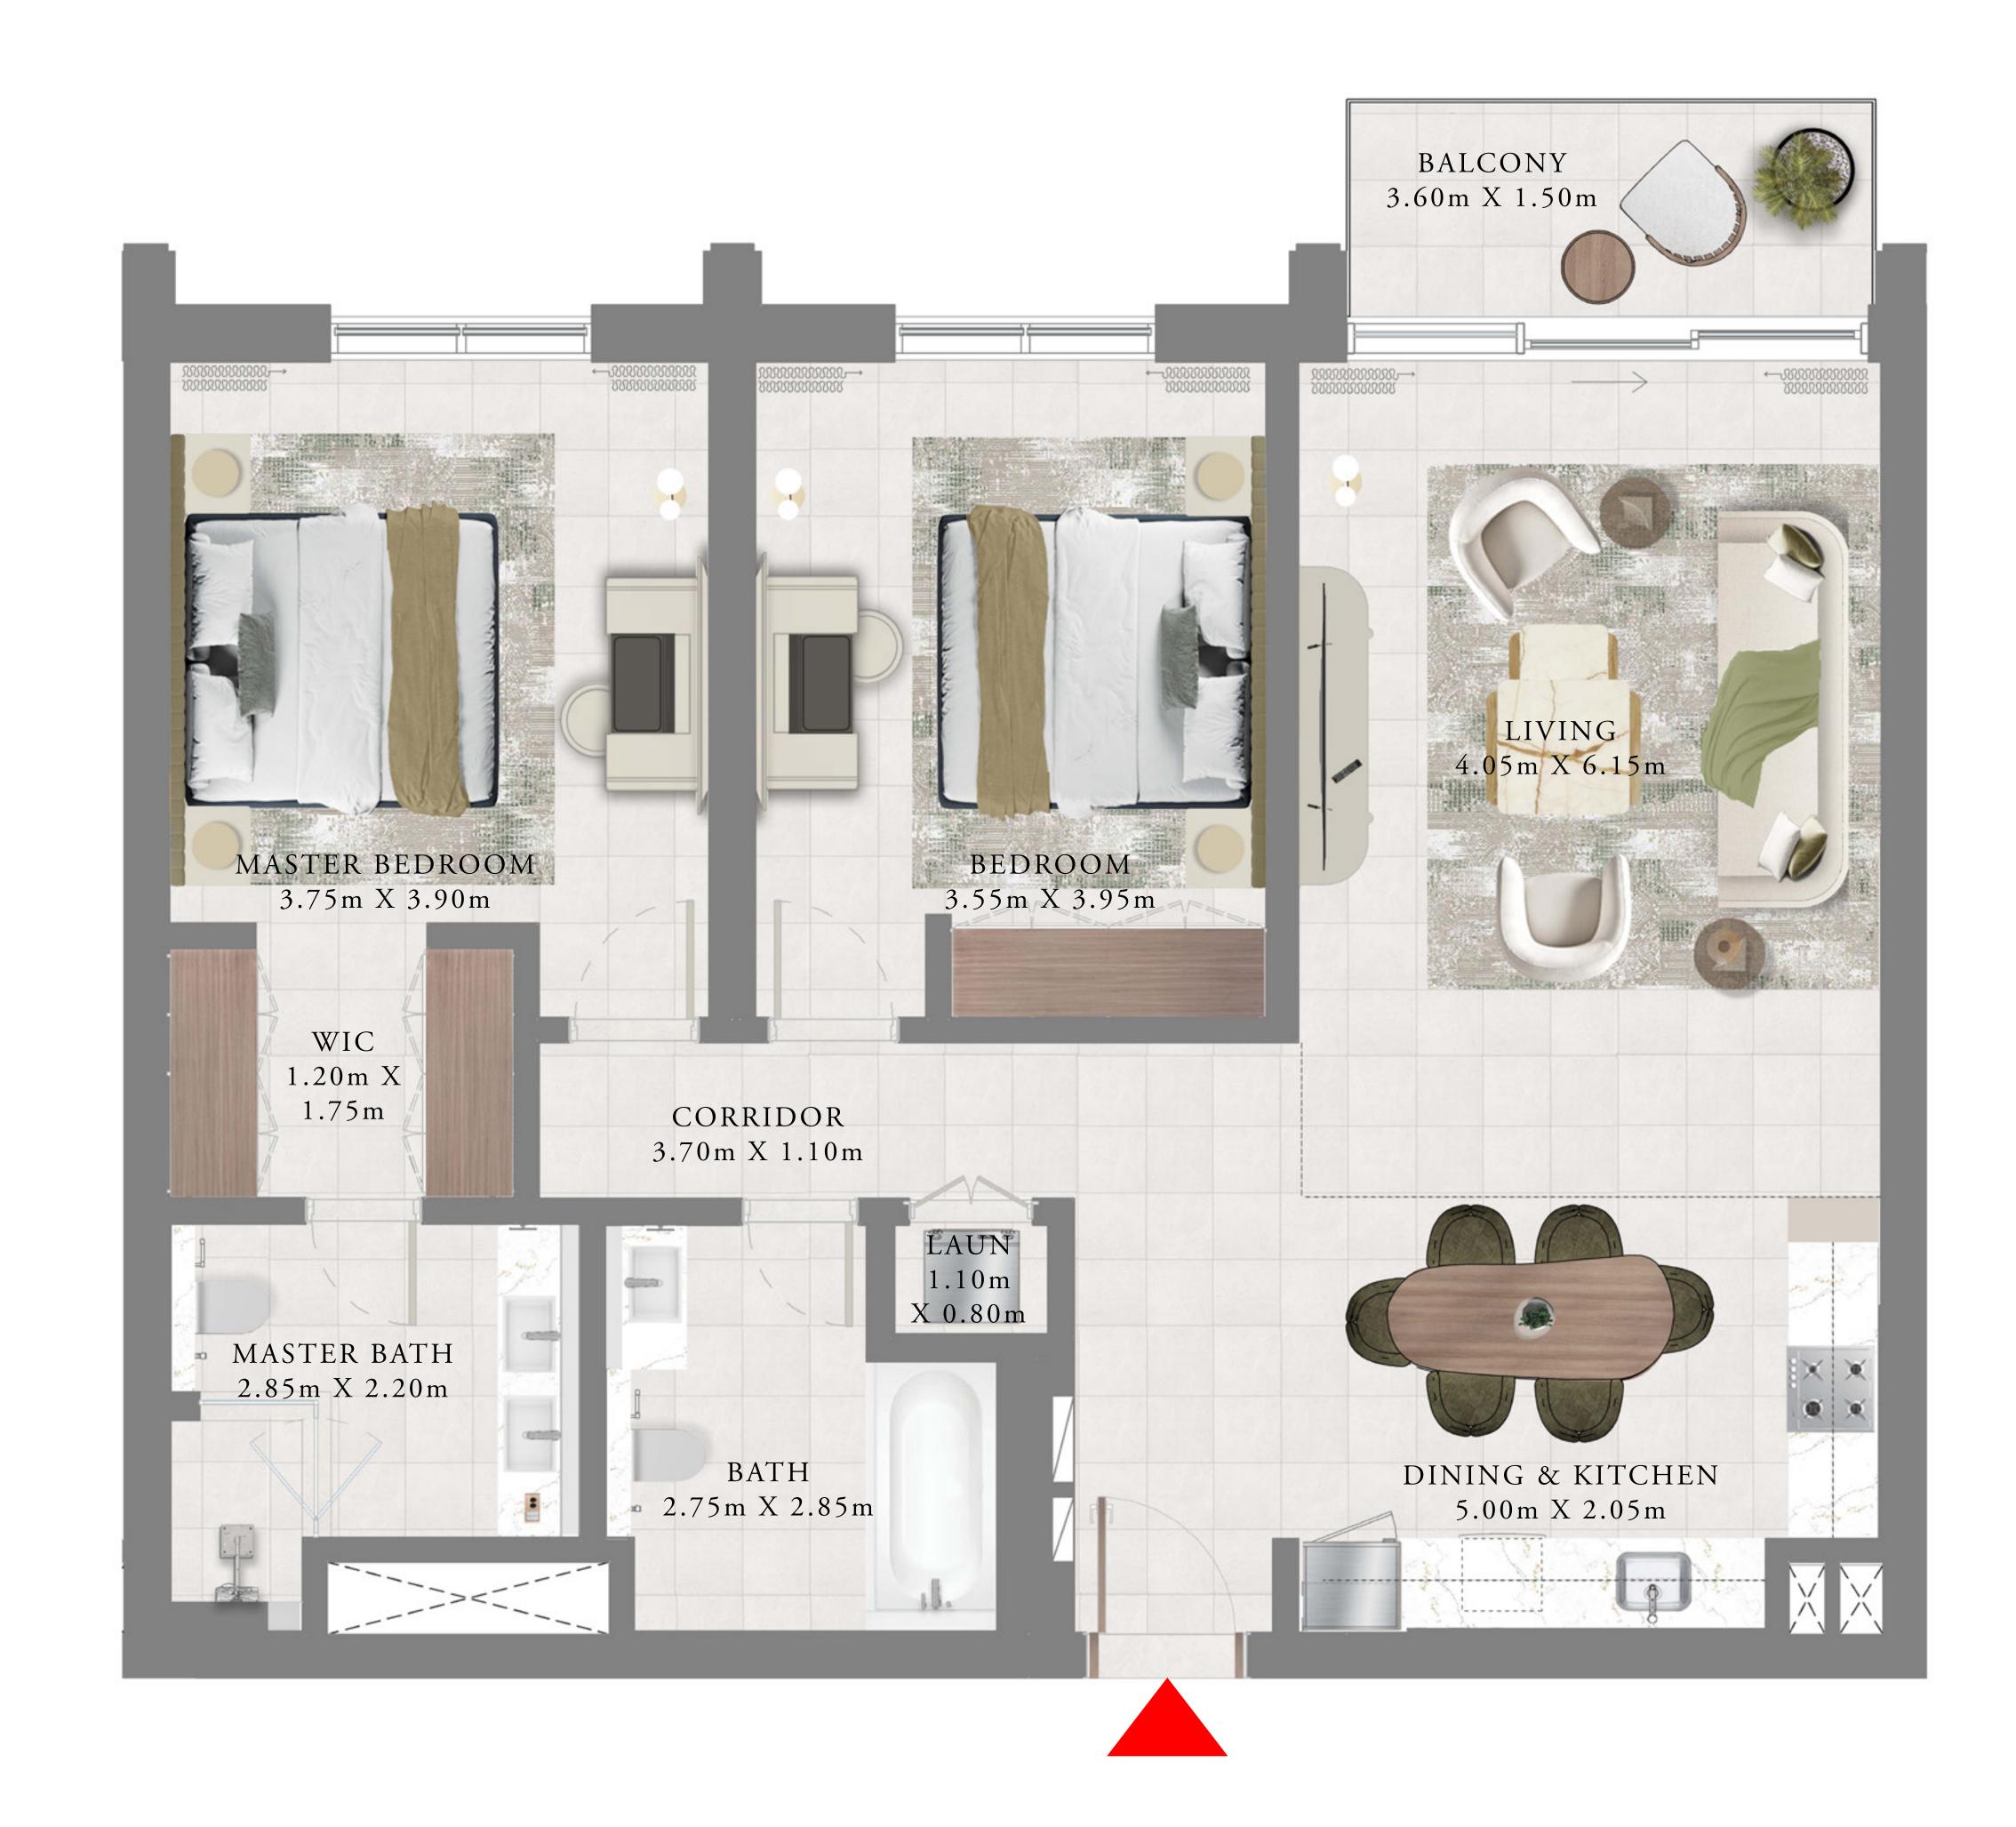

## 1 BEDROOM

LEVELS 2-15

UNIT 04, 05 & 06

|   | SUITE AREA   | 699.33 SQ.FT. | 64.97 SQ.M. |
|---|--------------|---------------|-------------|
|   | BALCONY AREA | 64.05 SQ.FT.  | 5.95 SQ.M.  |
| - | TOTAL AREA   | 763.38 SQ.FT. | 70.92 SQ.M. |