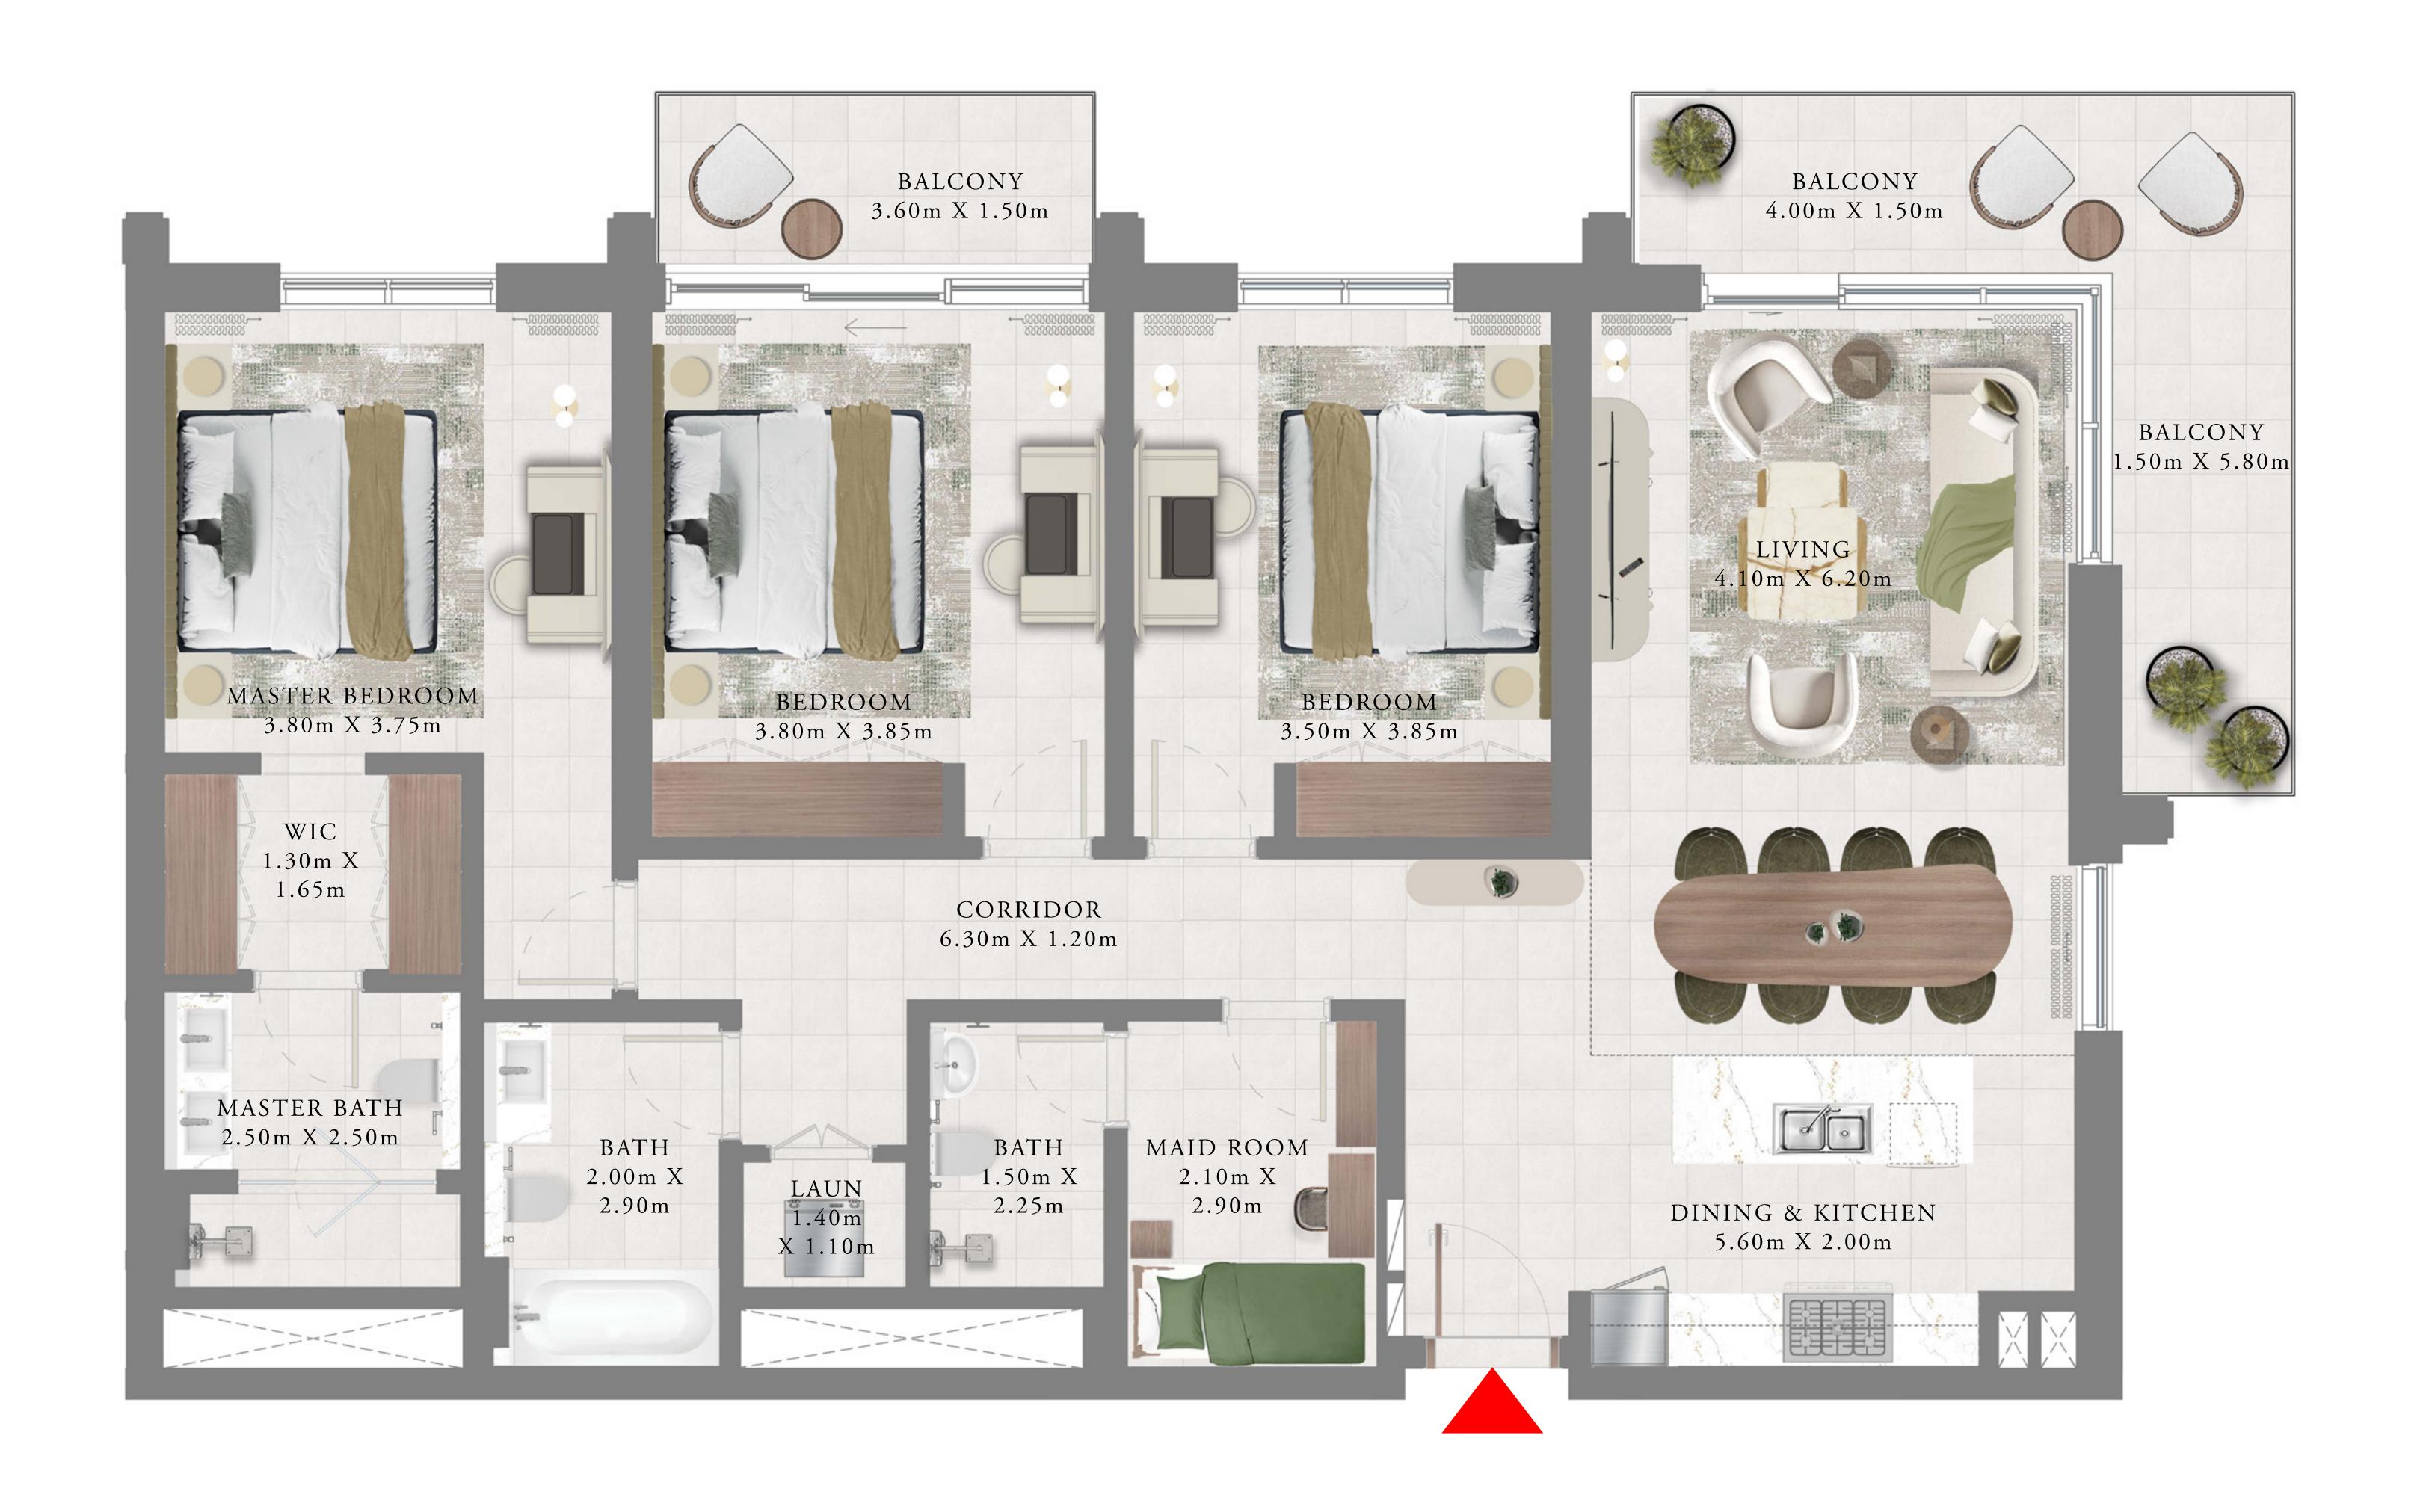

## 3 BEDROOMS

LEVEL 20

| SUITE AREA   | 1536.01 SQ.FT. | 142.70 SQ.M. |
|--------------|----------------|--------------|
| BALCONY AREA | 235.94 SQ.FT.  | 21.92 SQ.M.  |
| TOTAL AREA   | 1771.95 SQ.FT. | 164.62 SQ.M. |

TOWER 1