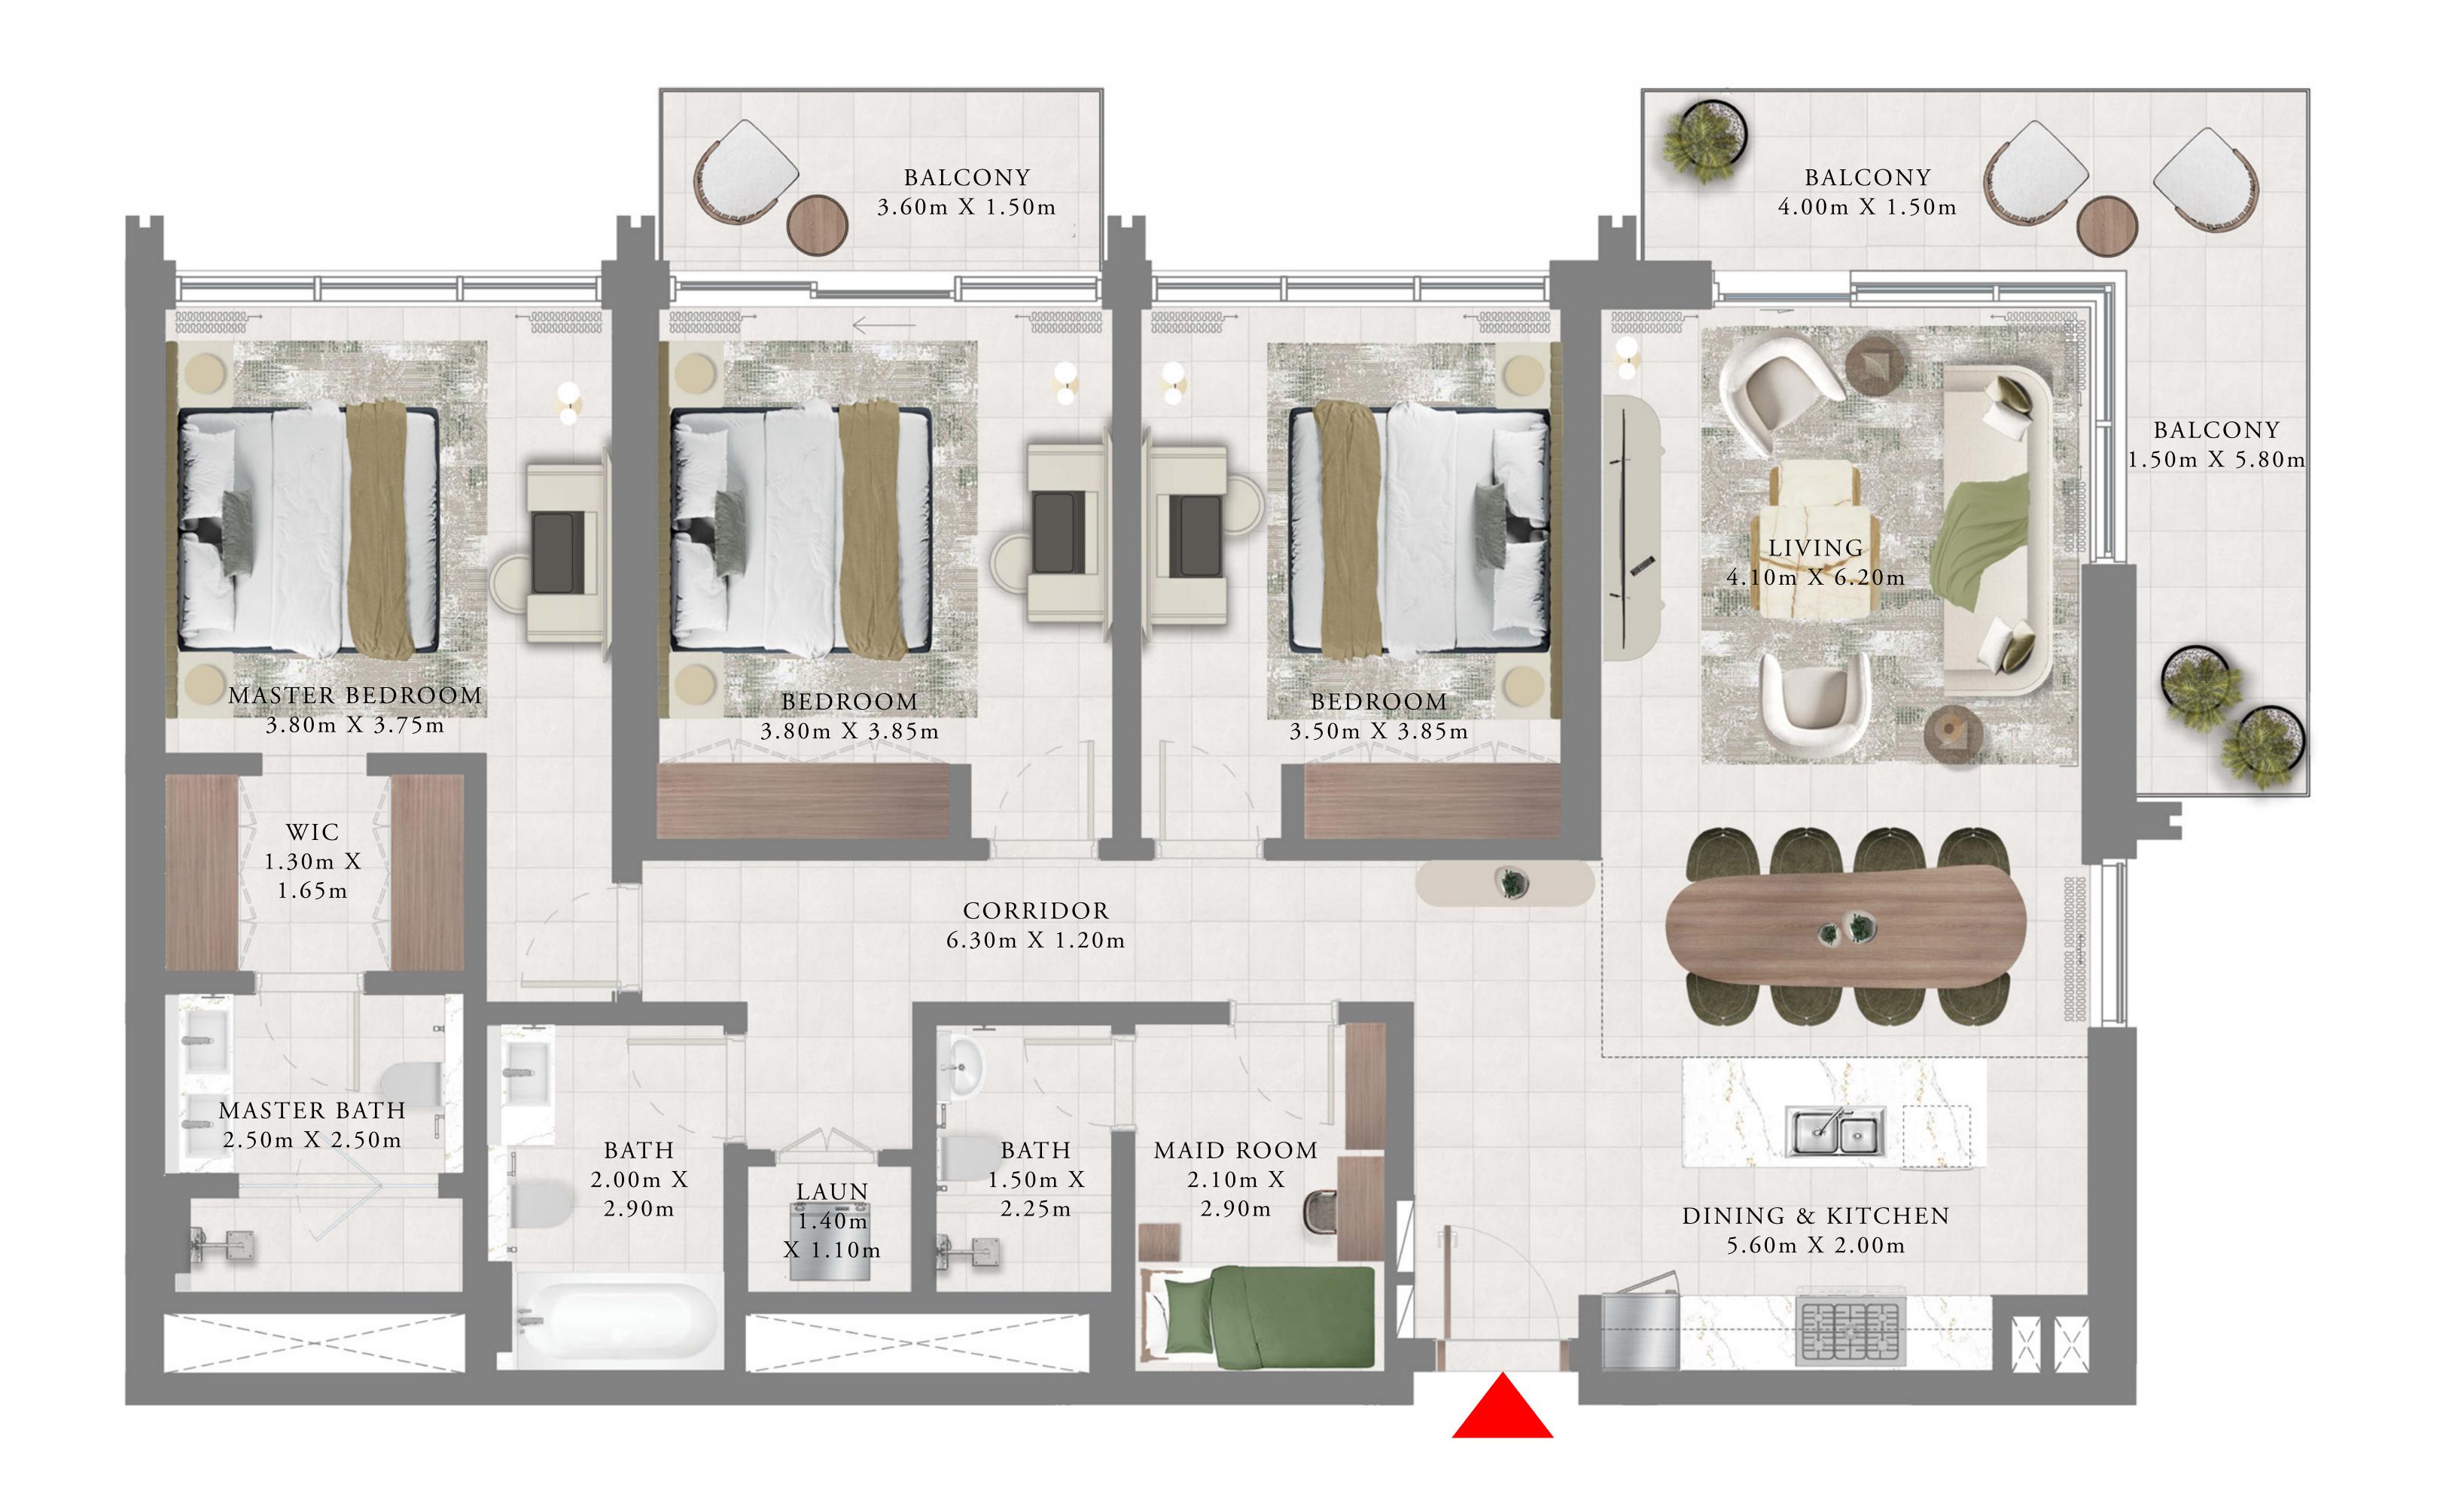

## 3 BEDROOMS

LEVELS 16-19

| _ | SUITE AREA   | 1536.98 SQ.FT. | 142.79 SQ.M. |
|---|--------------|----------------|--------------|
|   | BALCONY AREA | 135.52 SQ.FT.  | 12.59 SQ.M.  |
| _ | TOTAL AREA   | 1672.50 SQ.FT. | 155.38 SQ.M. |

TOWER 1