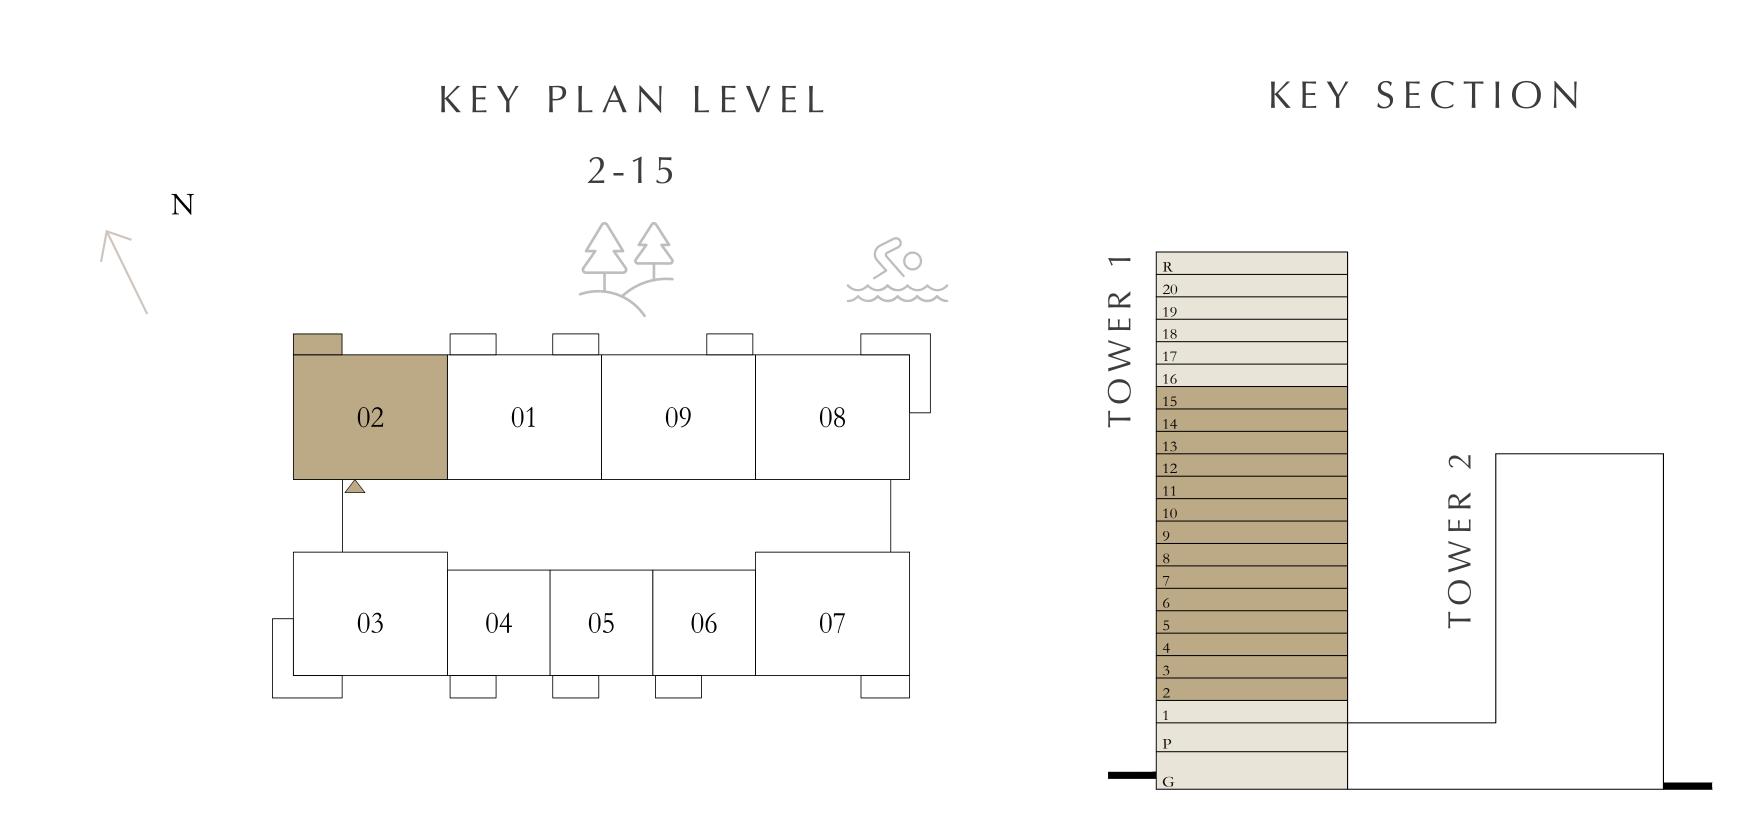

# 2 BEDROOMS

LEVELS 2-15

| SUITE AREA   | 1162.72 SQ.FT. | 108.02 SQ.M. |
|--------------|----------------|--------------|
| BALCONY AREA | 172.01 SQ.FT.  | 15.98 SQ.M.  |
| TOTAL AREA   | 1334.73 SQ.FT. | 124.00 SQ.M. |