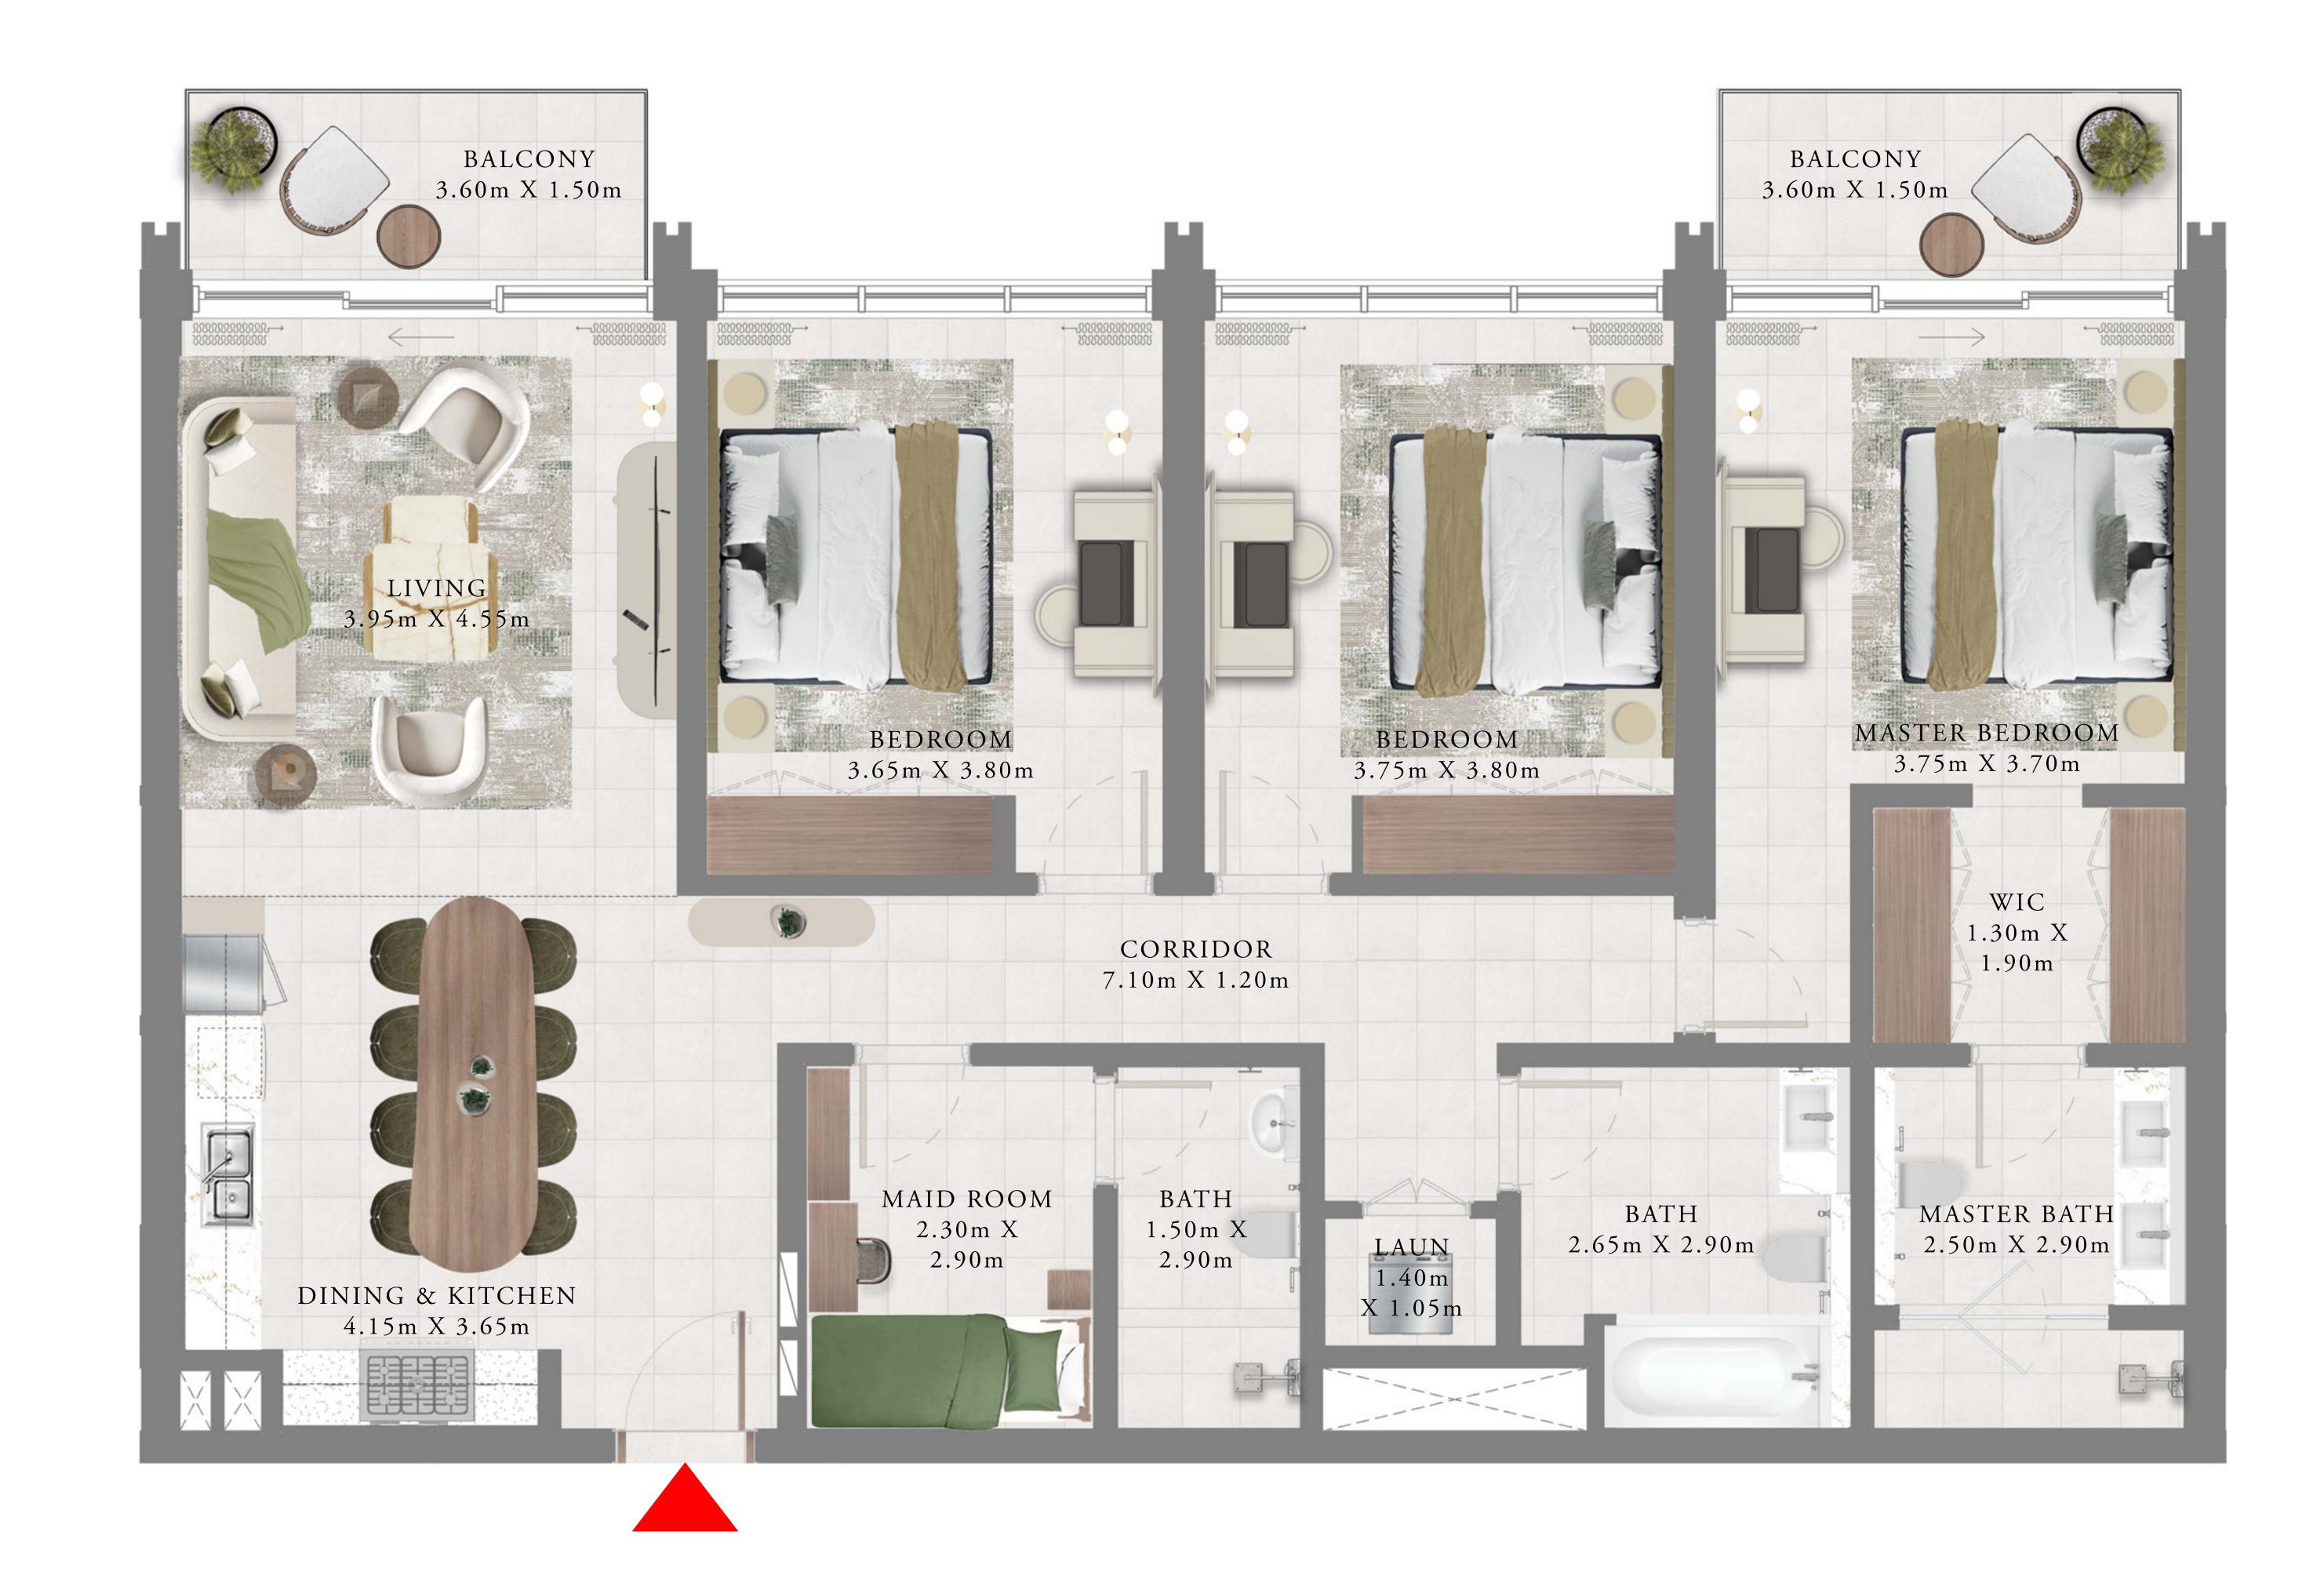

## 3 BEDROOMS

LEVELS 16-19

| _ | SUITE AREA   | 1536.98 SQ.FT. | 142.79 SQ.M. |
|---|--------------|----------------|--------------|
|   | BALCONY AREA | 135.52 SQ.FT.  | 12.59 SQ.M.  |
| _ | TOTAL AREA   | 1672.50 SQ.FT. | 155.38 SQ.M. |

TOWER 1