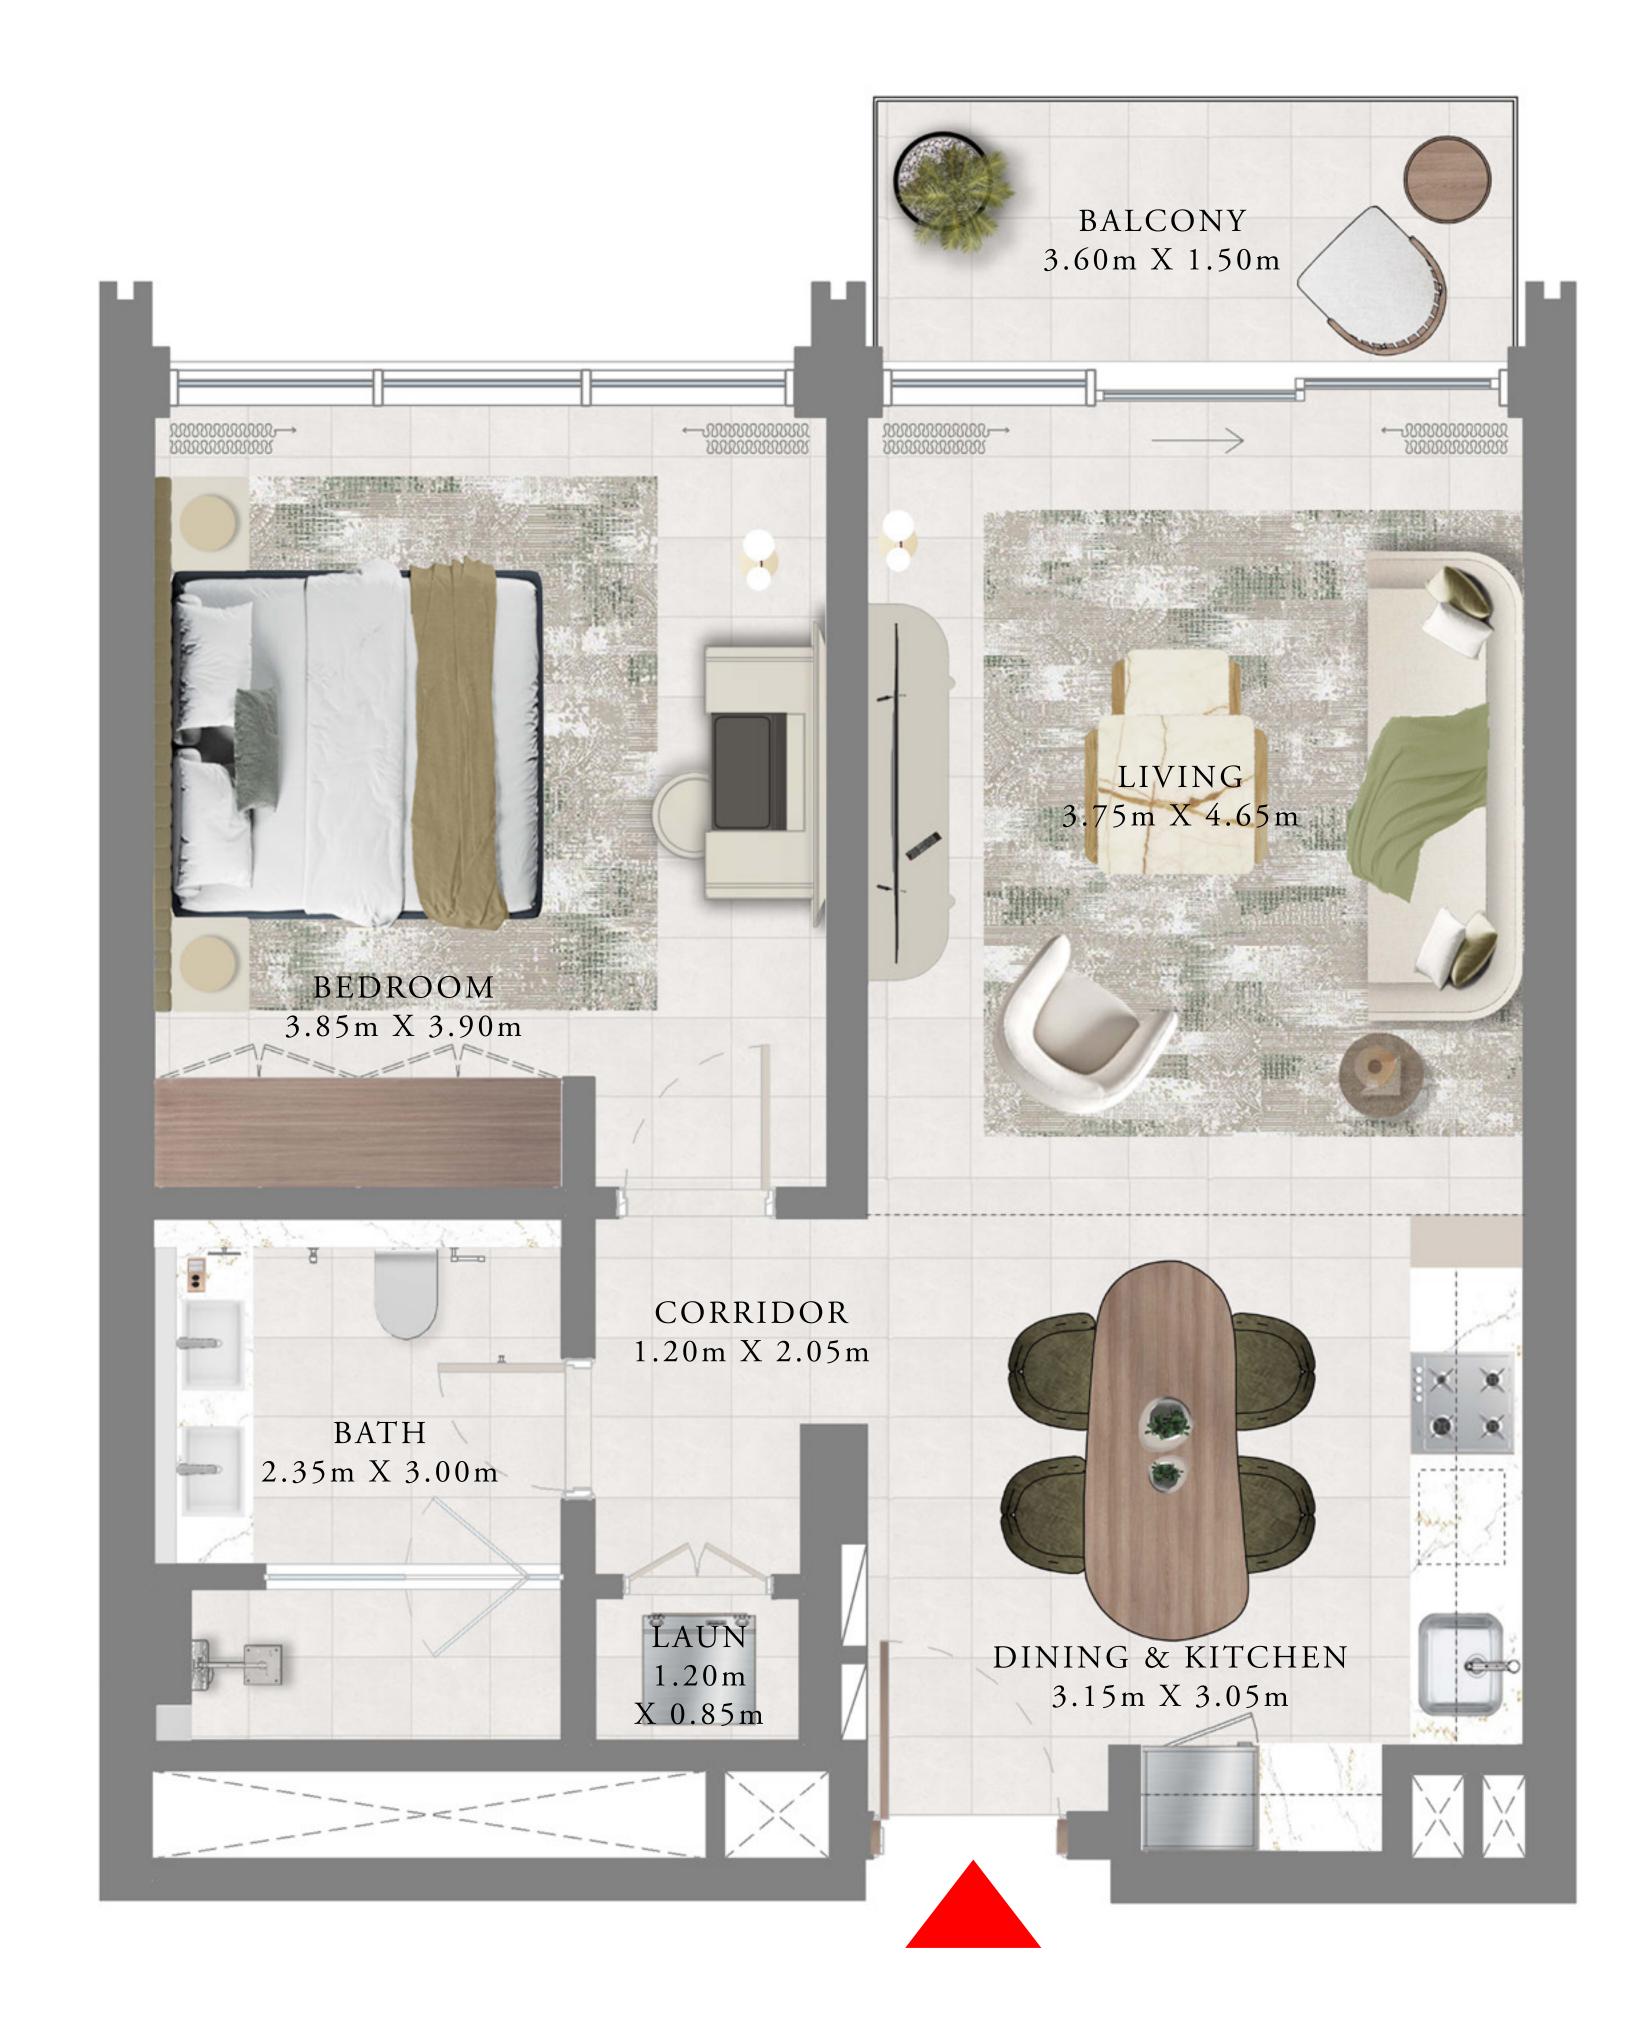

## 1 BEDROOM

LEVEL 1

UNIT 02, 03 & 04

| SUITE AREA   | 698.36 SQ.FT. | 64.88 SQ.M. |
|--------------|---------------|-------------|
| BALCONY AREA | 65.01 SQ.FT.  | 6.04 SQ.M.  |
| TOTAL AREA   | 763.37 SQ.FT. | 70.92 SQ.M. |