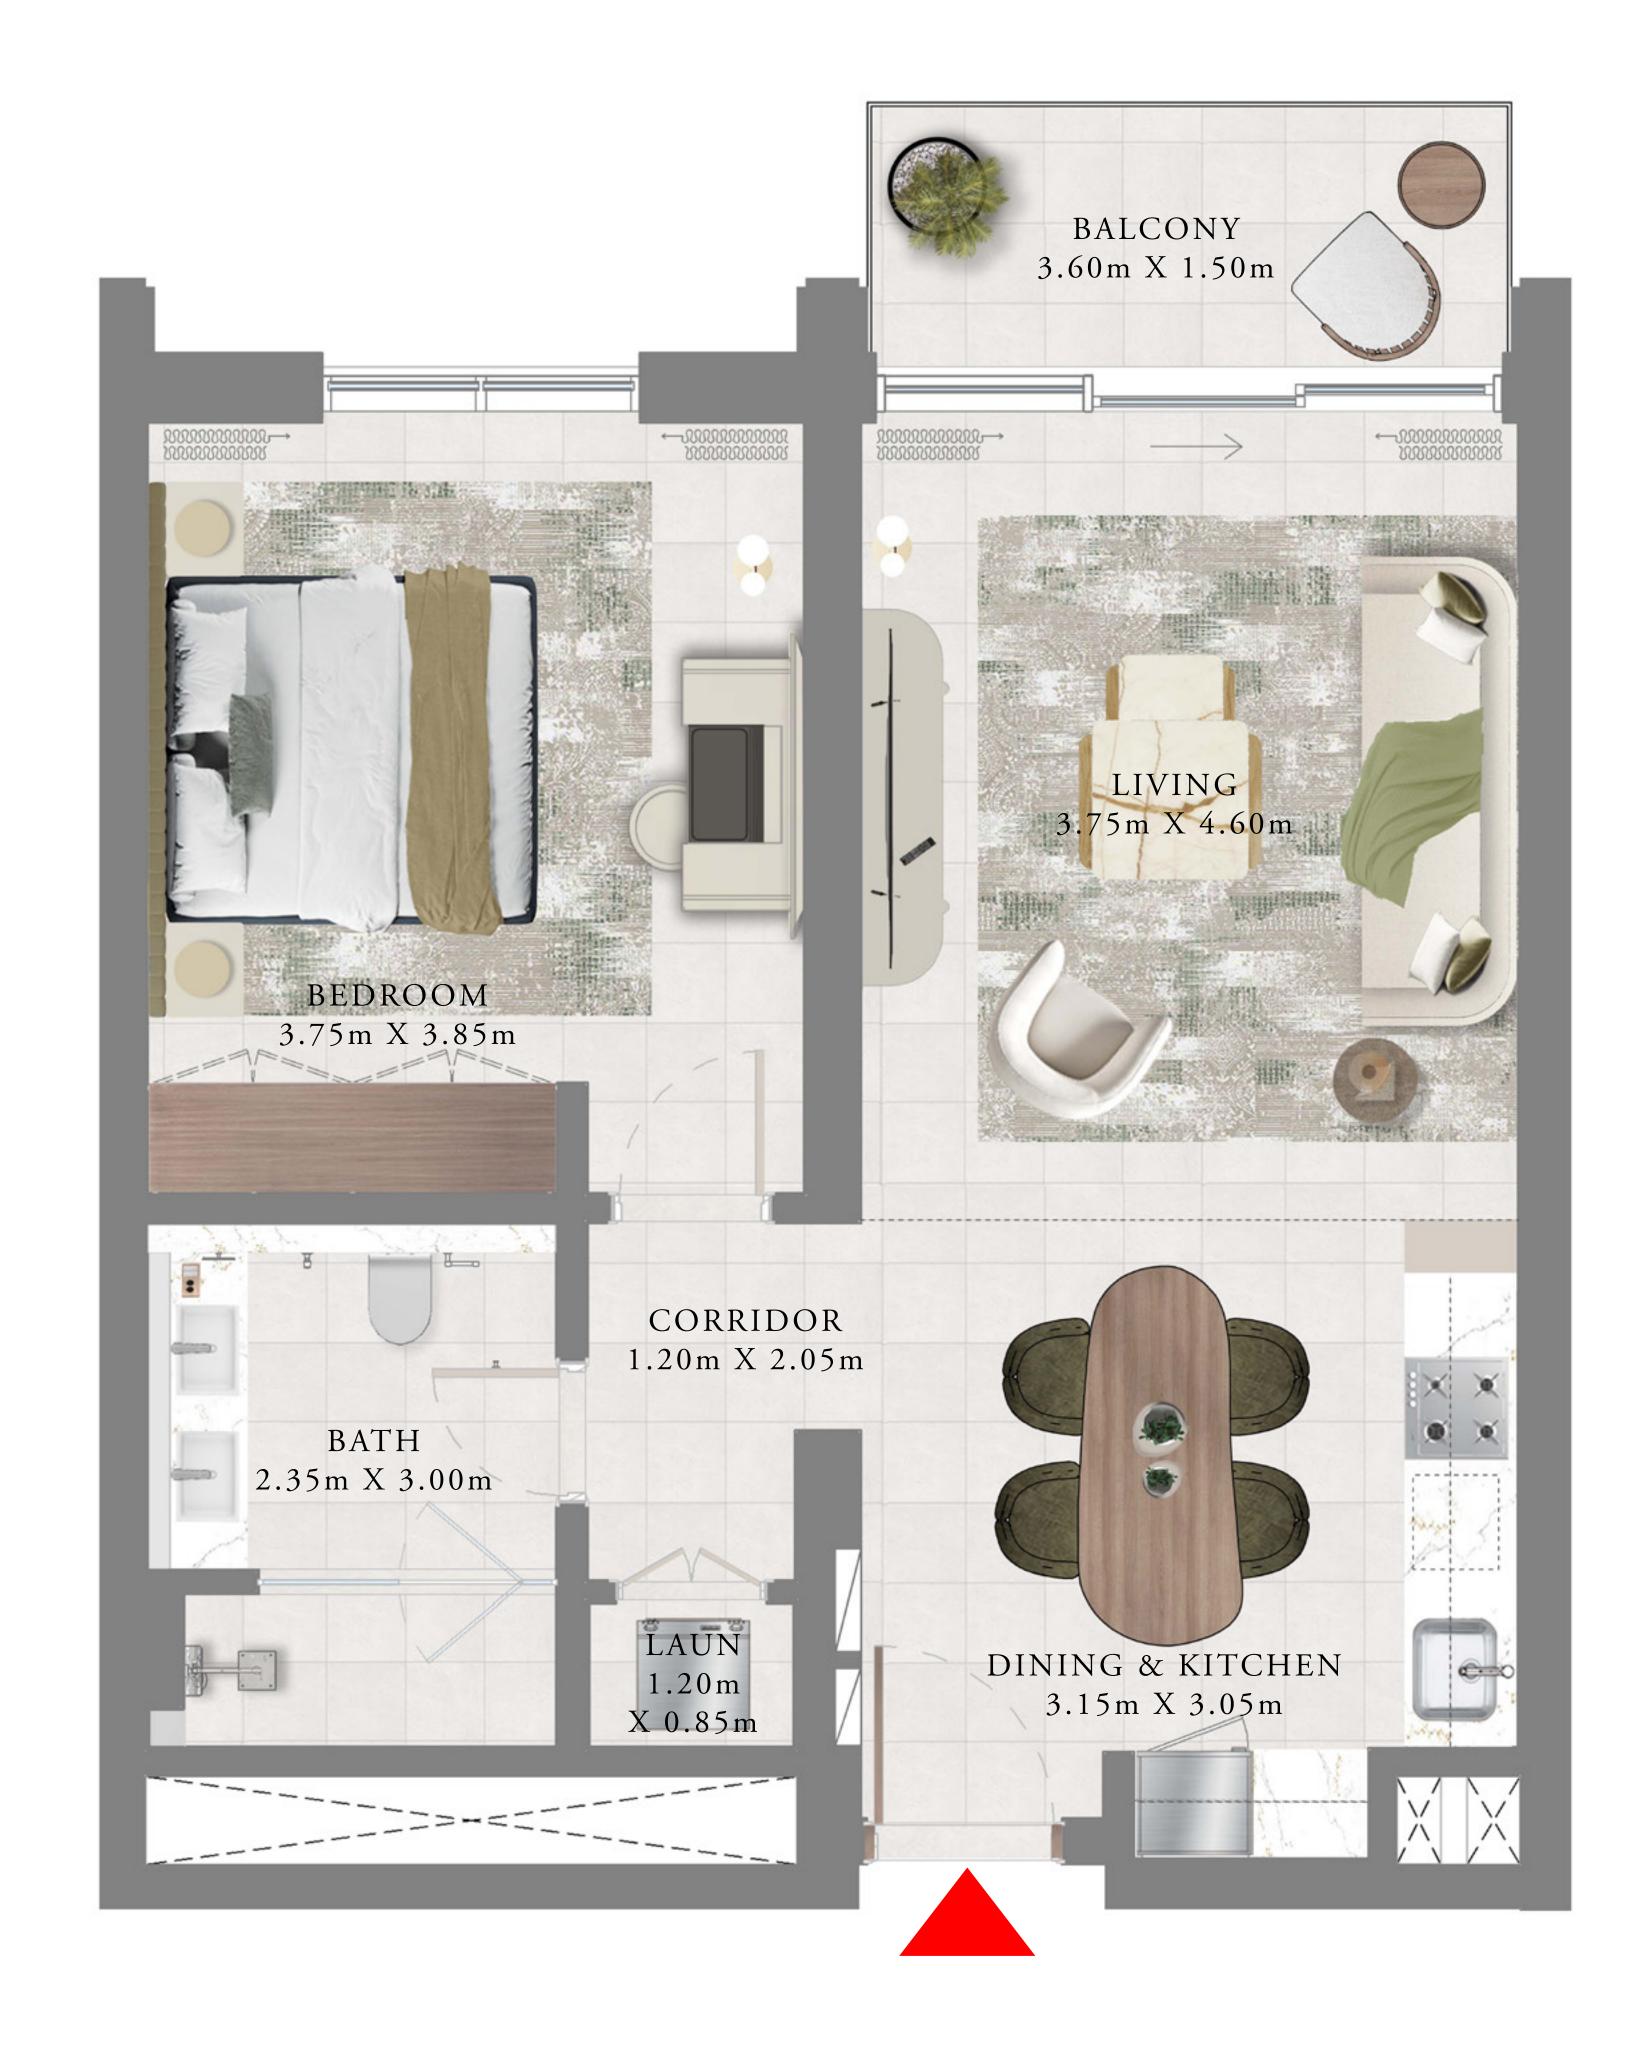

## 1 BEDROOM

LEVEL 1

UNIT 02, 03 & 04

| SUITE AREA   | 698.36 SQ.FT. | 64.88 SQ.M. |
|--------------|---------------|-------------|
| BALCONY AREA | 65.01 SQ.FT.  | 6.04 SQ.M.  |
| TOTAL AREA   | 763.37 SQ.FT. | 70.92 SQ.M. |