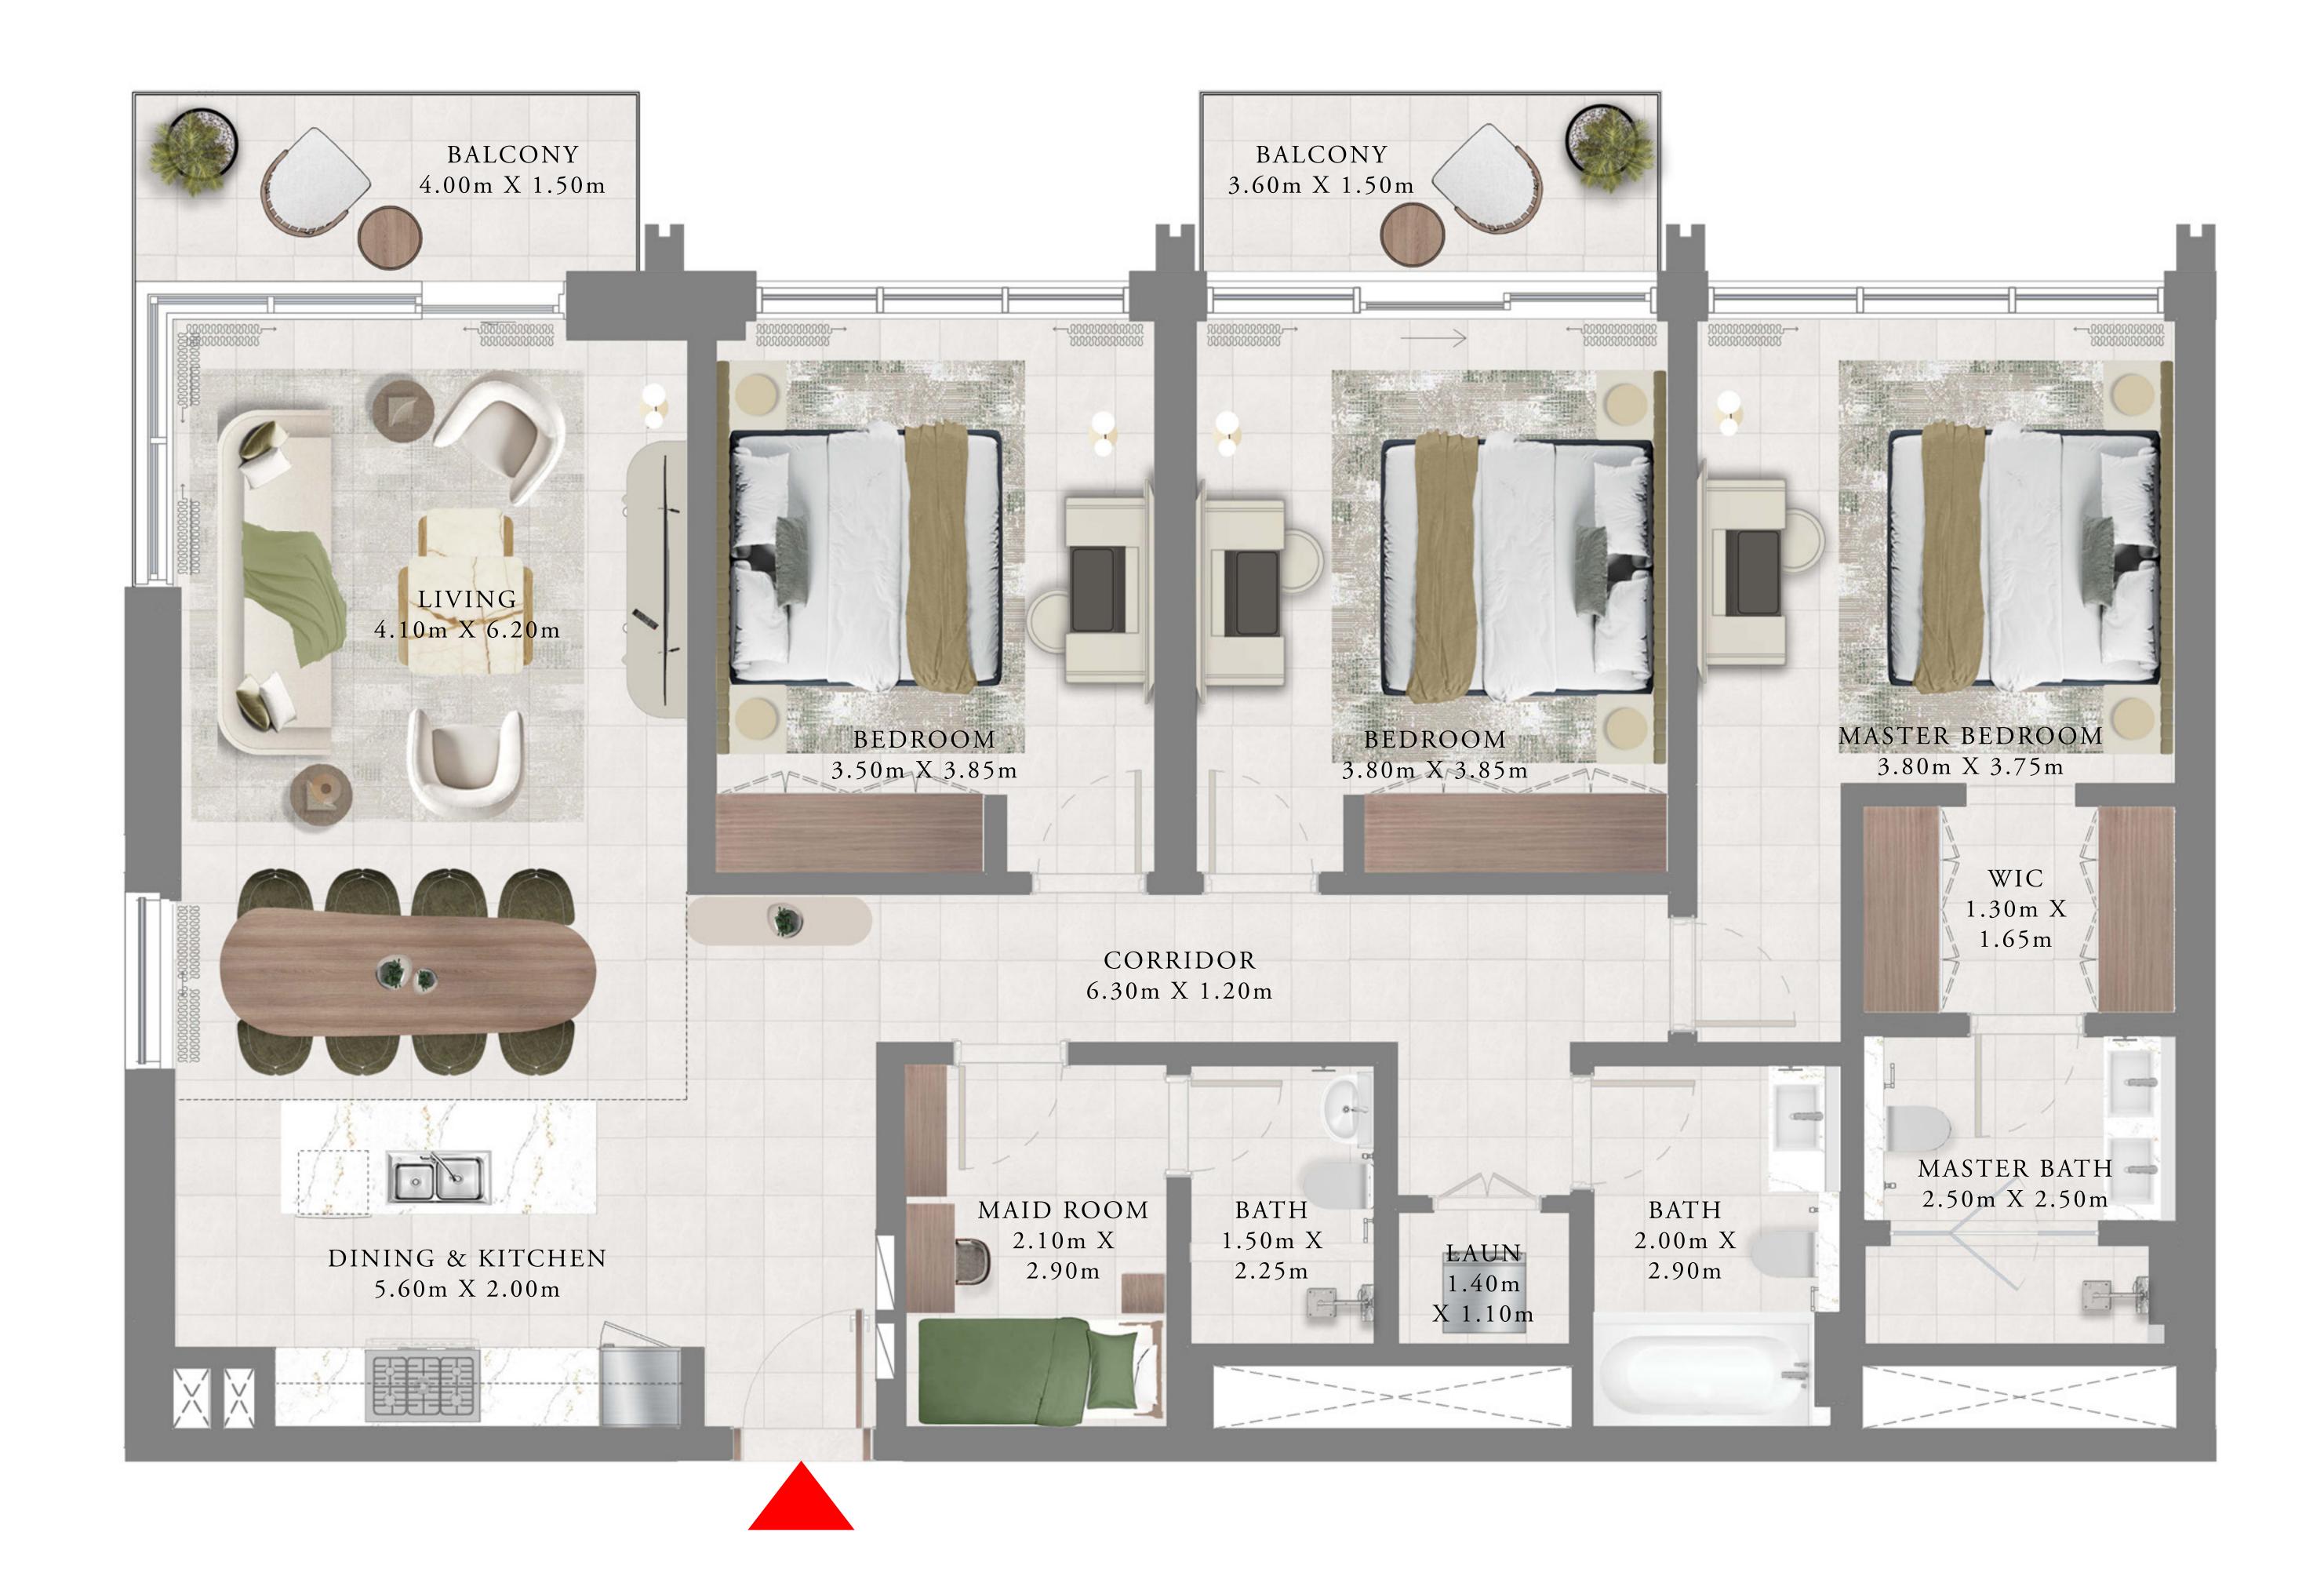

## 3 BEDROOMS

LEVELS 16-19

| SUITE AREA   | 1530.31 SQ.FT. | 142.17 SQ.M. |
|--------------|----------------|--------------|
| BALCONY AREA | 236.05 SQ.FT.  | 21.93 SQ.M.  |
| TOTAL AREA   | 1766.36 SQ.FT. | 164.10 SQ.M. |

TOWER 1

## 3 BEDROOMS

LEVEL 20

| SUITE AREA   | 1531.38 SQ.FT. | 142.27 SQ.M. |
|--------------|----------------|--------------|
| BALCONY AREA | 235.94 SQ.FT.  | 21.92 SQ.M.  |
| TOTAL AREA   | 1767.32 SQ.FT. | 164.19 SQ.M. |