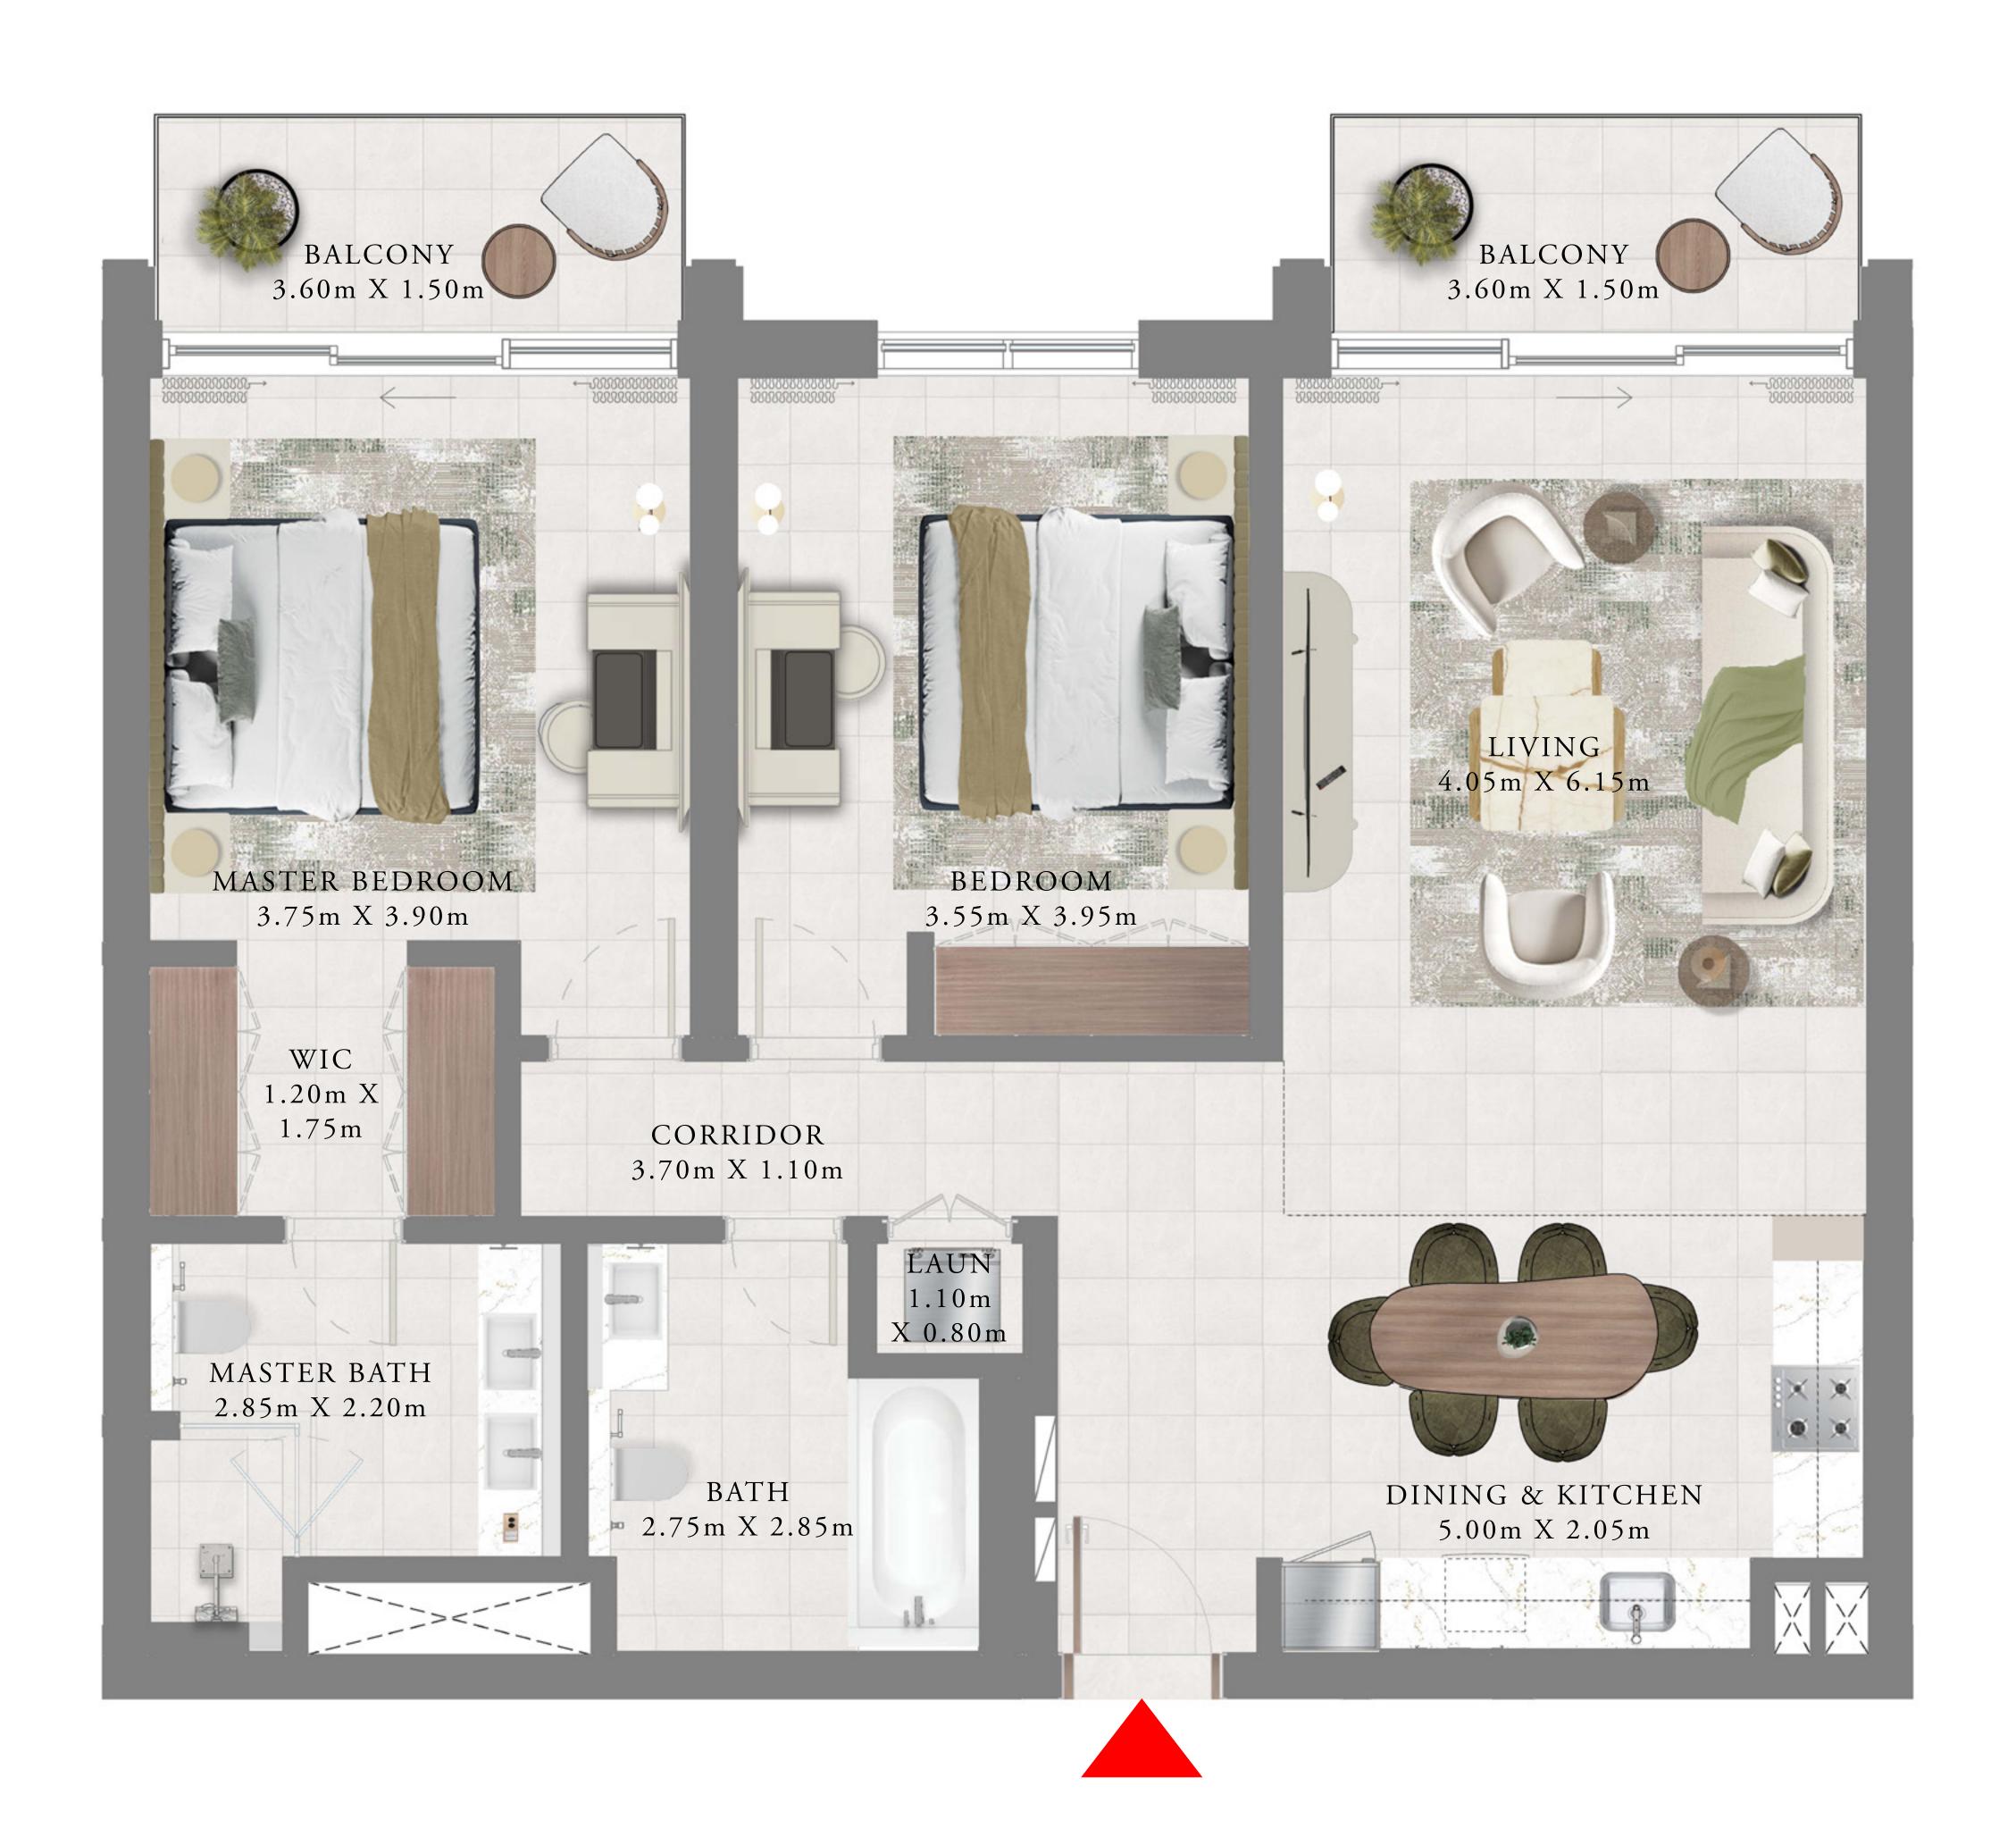

# 2 BEDROOMS

LEVELS 2-15

| SUITE AREA   | 1169.18 SQ.FT. | 108.62 SQ.M. |
|--------------|----------------|--------------|
| BALCONY AREA | 127.98 SQ.FT.  | 11.89 SQ.M.  |
| TOTAL AREA   | 1297.16 SQ.FT. | 120.51 SQ.M. |

TOWER 1

# 3 BEDROOMS

LEVELS 16-19

| SUITE AREA   | 1565.40 SQ.FT. | 145.43 SQ.M. |
|--------------|----------------|--------------|
| BALCONY AREA | 127.98 SQ.FT.  | 11.89 SQ.M.  |
| TOTAL AREA   | 1693.38 SQ.FT. | 157.32 SQ.M. |