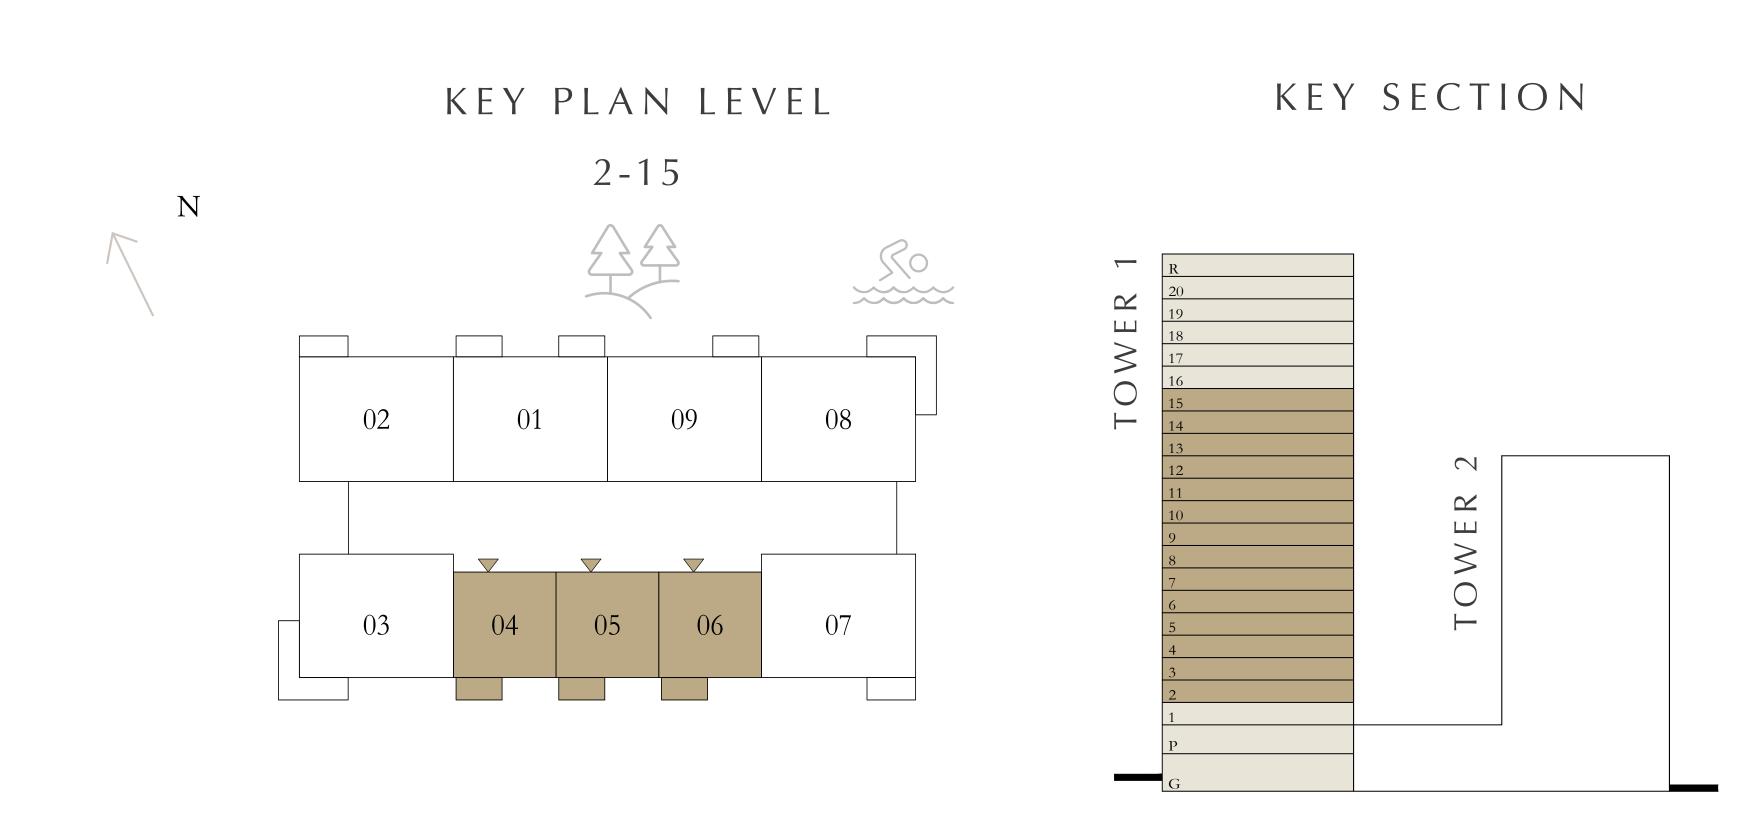

## 1 BEDROOM

LEVELS 2-15

UNIT 04, 05 & 06

|   | SUITE AREA   | 699.33 SQ.FT. | 64.97 SQ.M. |
|---|--------------|---------------|-------------|
|   | BALCONY AREA | 64.05 SQ.FT.  | 5.95 SQ.M.  |
| - | TOTAL AREA   | 763.38 SQ.FT. | 70.92 SQ.M. |