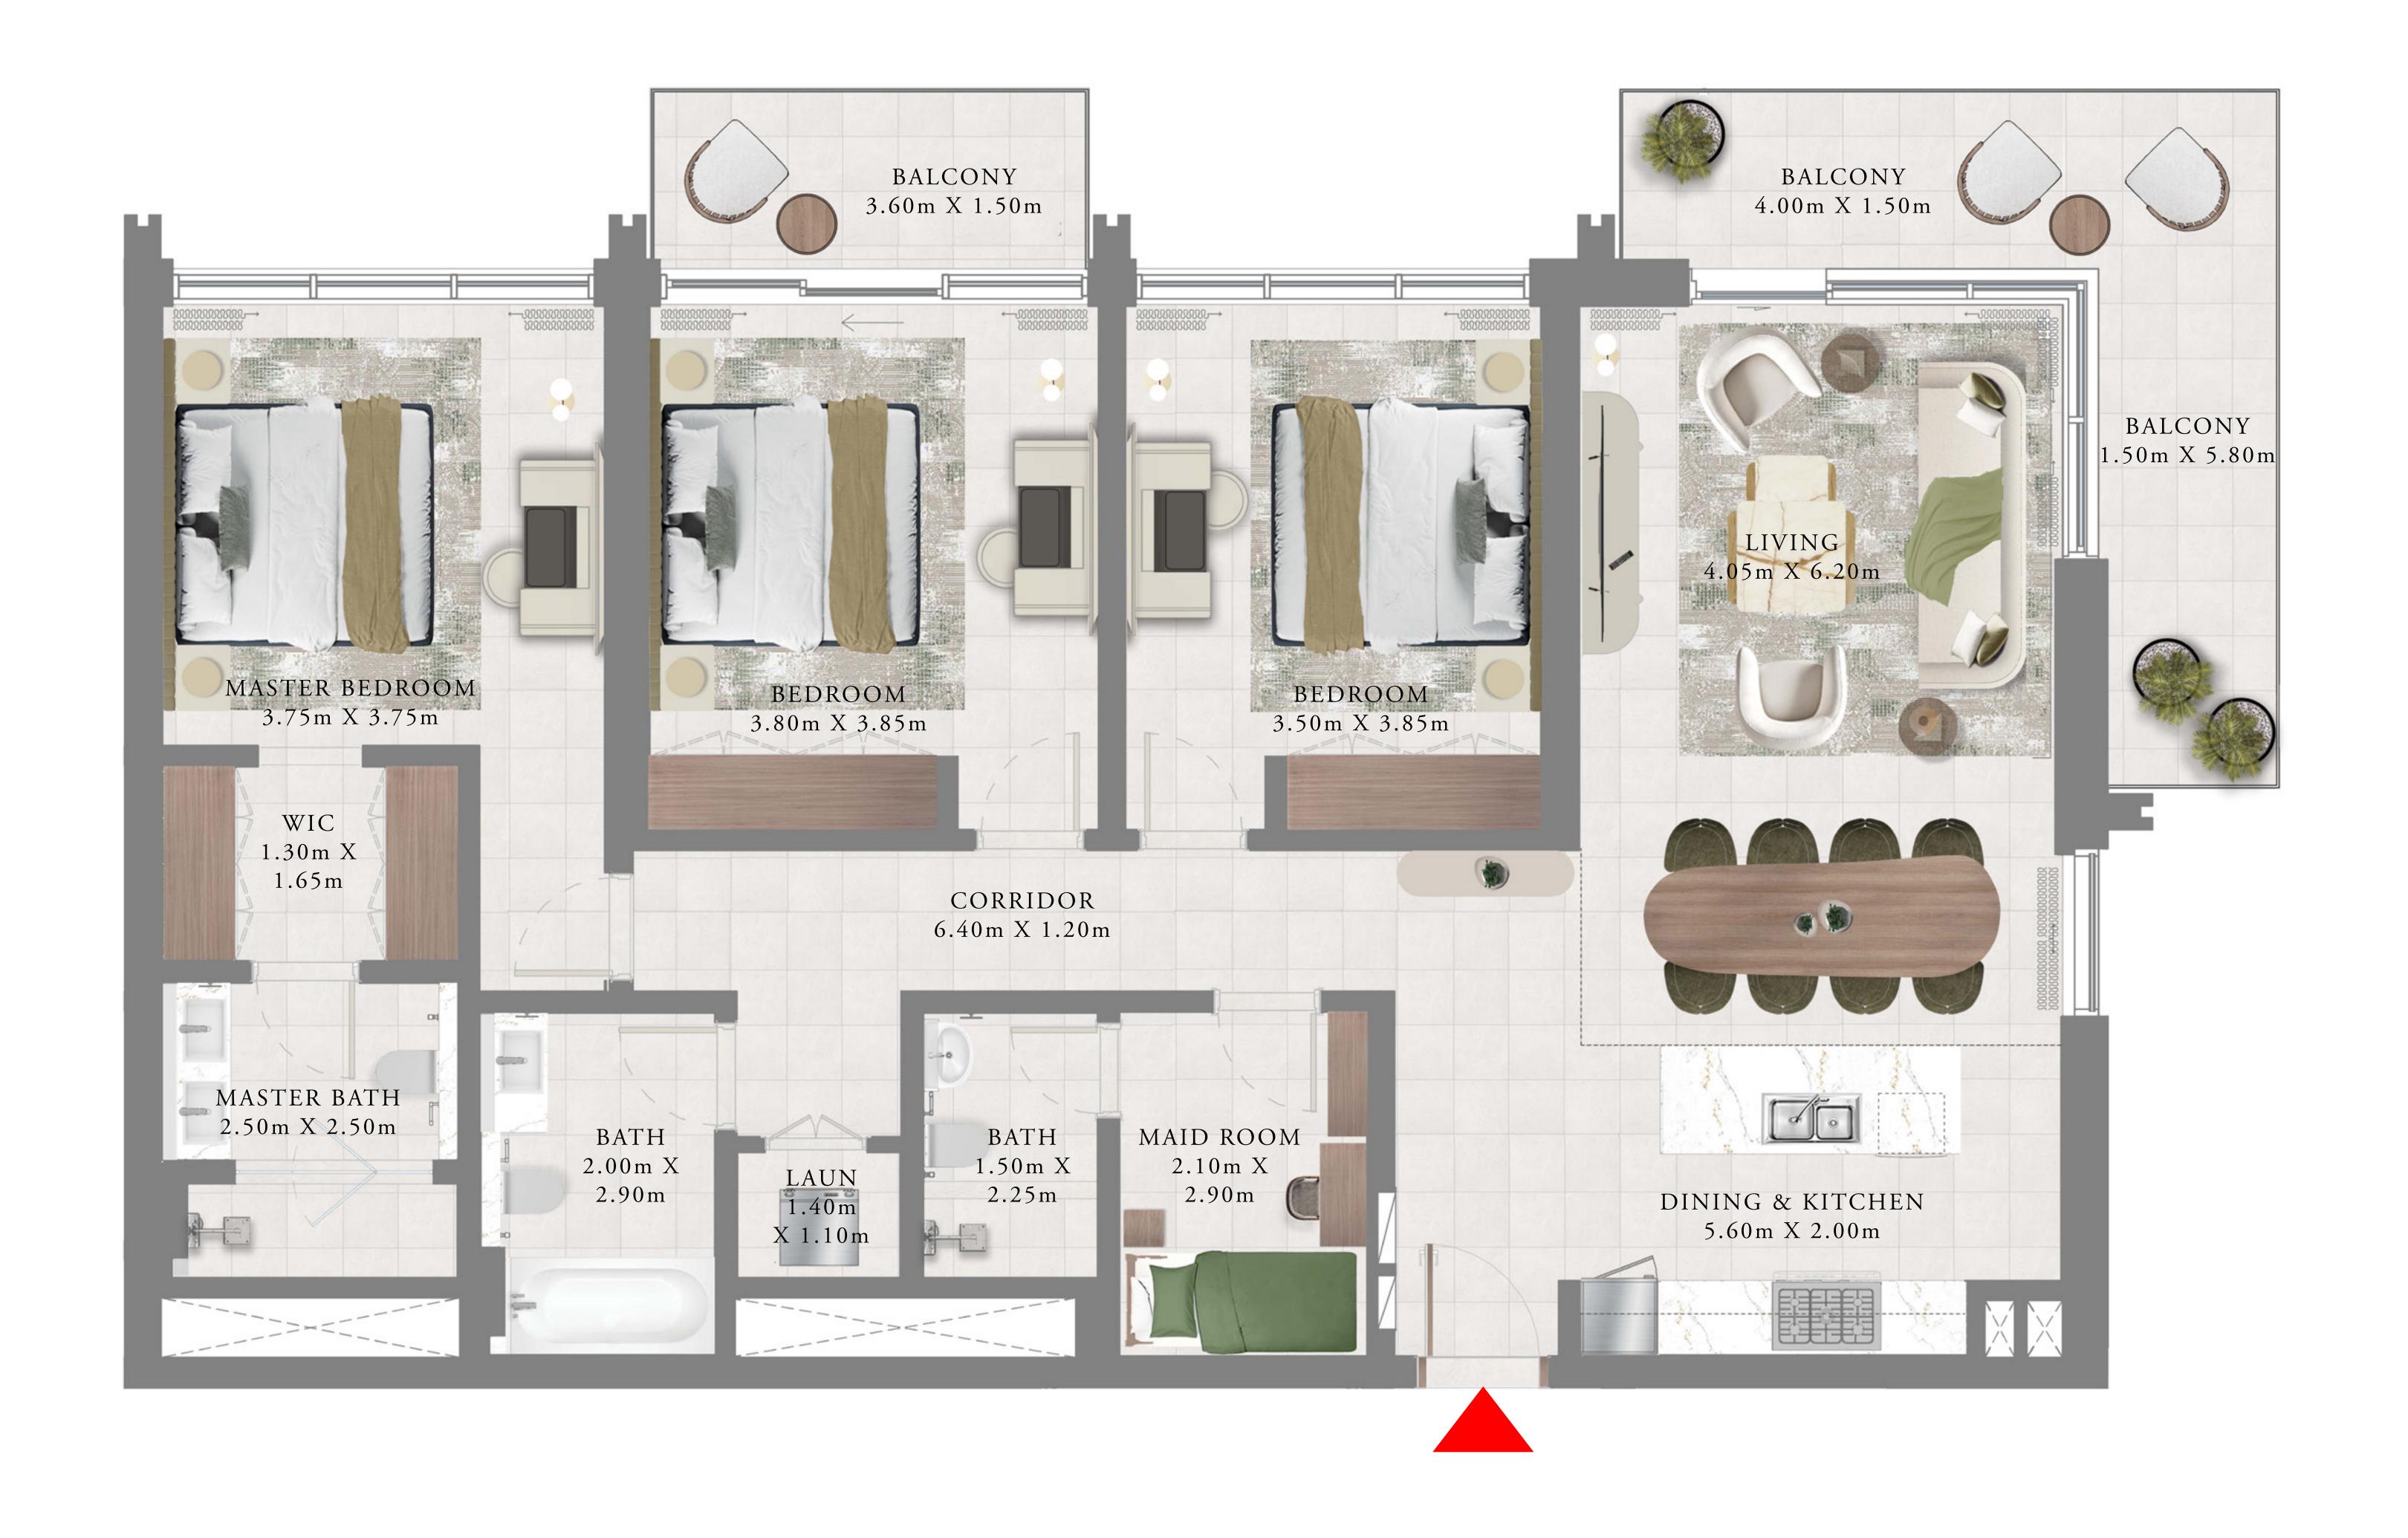

## 3 BEDROOMS

LEVELS 16-19

| SUITE AREA   | 1530.31 SQ.FT. | 142.17 SQ.M. |
|--------------|----------------|--------------|
| BALCONY AREA | 236.05 SQ.FT.  | 21.93 SQ.M.  |
| TOTAL AREA   | 1766.36 SQ.FT. | 164.10 SQ.M. |

TOWER 1

## 3 BEDROOMS

LEVEL 20

| SUITE AREA   | 1531.38 SQ.FT. | 142.27 SQ.M. |
|--------------|----------------|--------------|
| BALCONY AREA | 235.94 SQ.FT.  | 21.92 SQ.M.  |
| TOTAL AREA   | 1767.32 SQ.FT. | 164.19 SQ.M. |