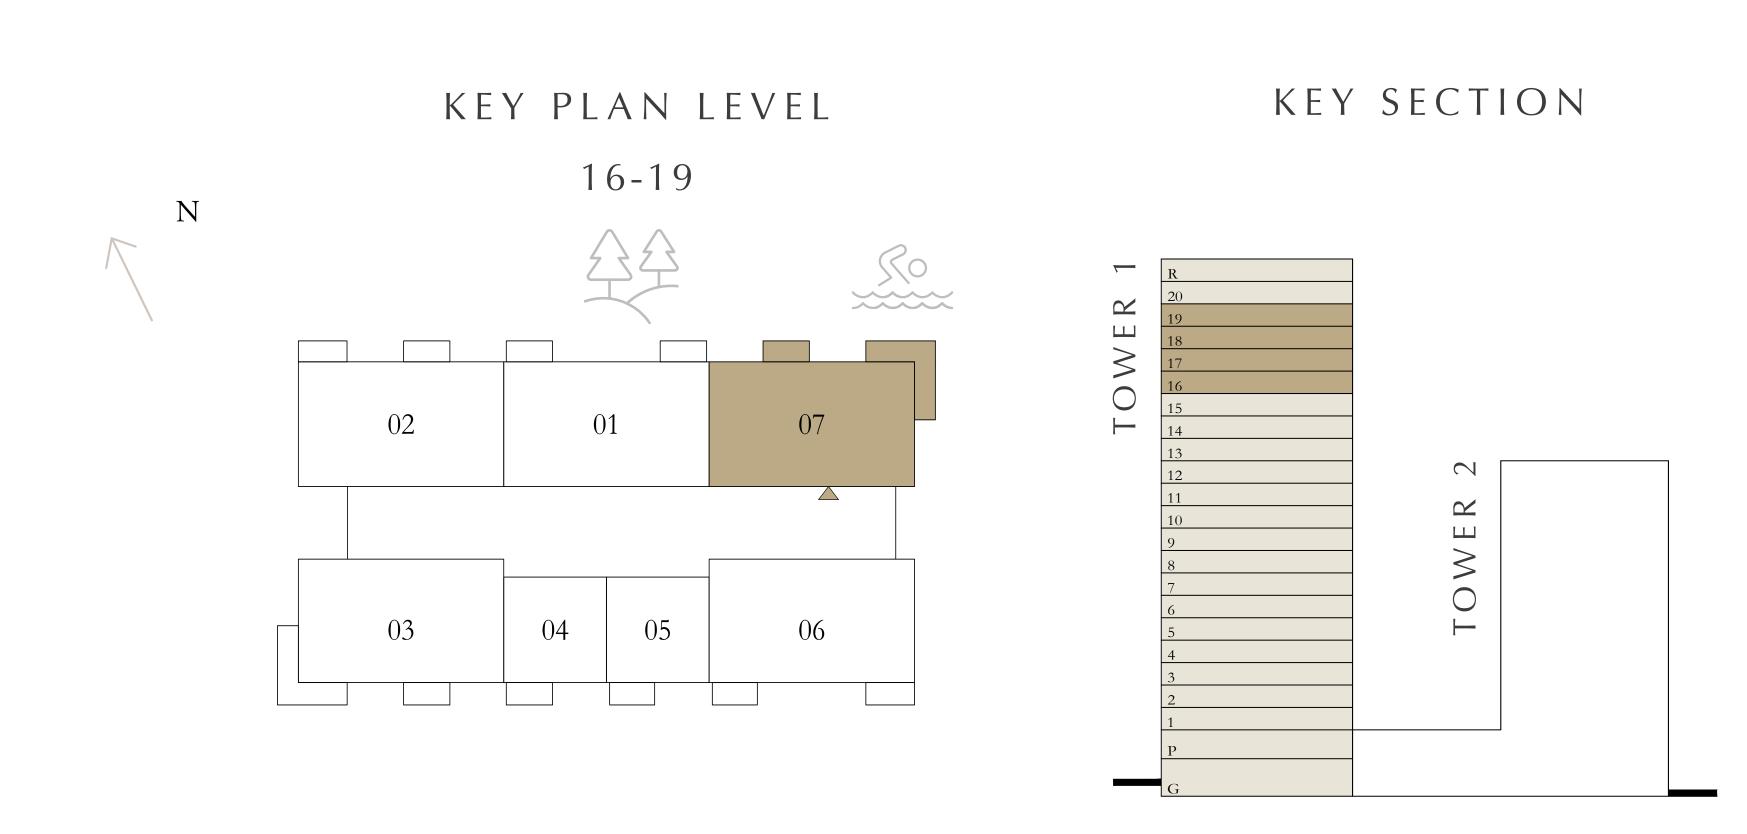

TOWER 1

## 3 BEDROOMS

LEVELS 16-19

| _ | SUITE AREA   | 1536.98 SQ.FT. | 142.79 SQ.M. |
|---|--------------|----------------|--------------|
|   | BALCONY AREA | 135.52 SQ.FT.  | 12.59 SQ.M.  |
| _ | TOTAL AREA   | 1672.50 SQ.FT. | 155.38 SQ.M. |