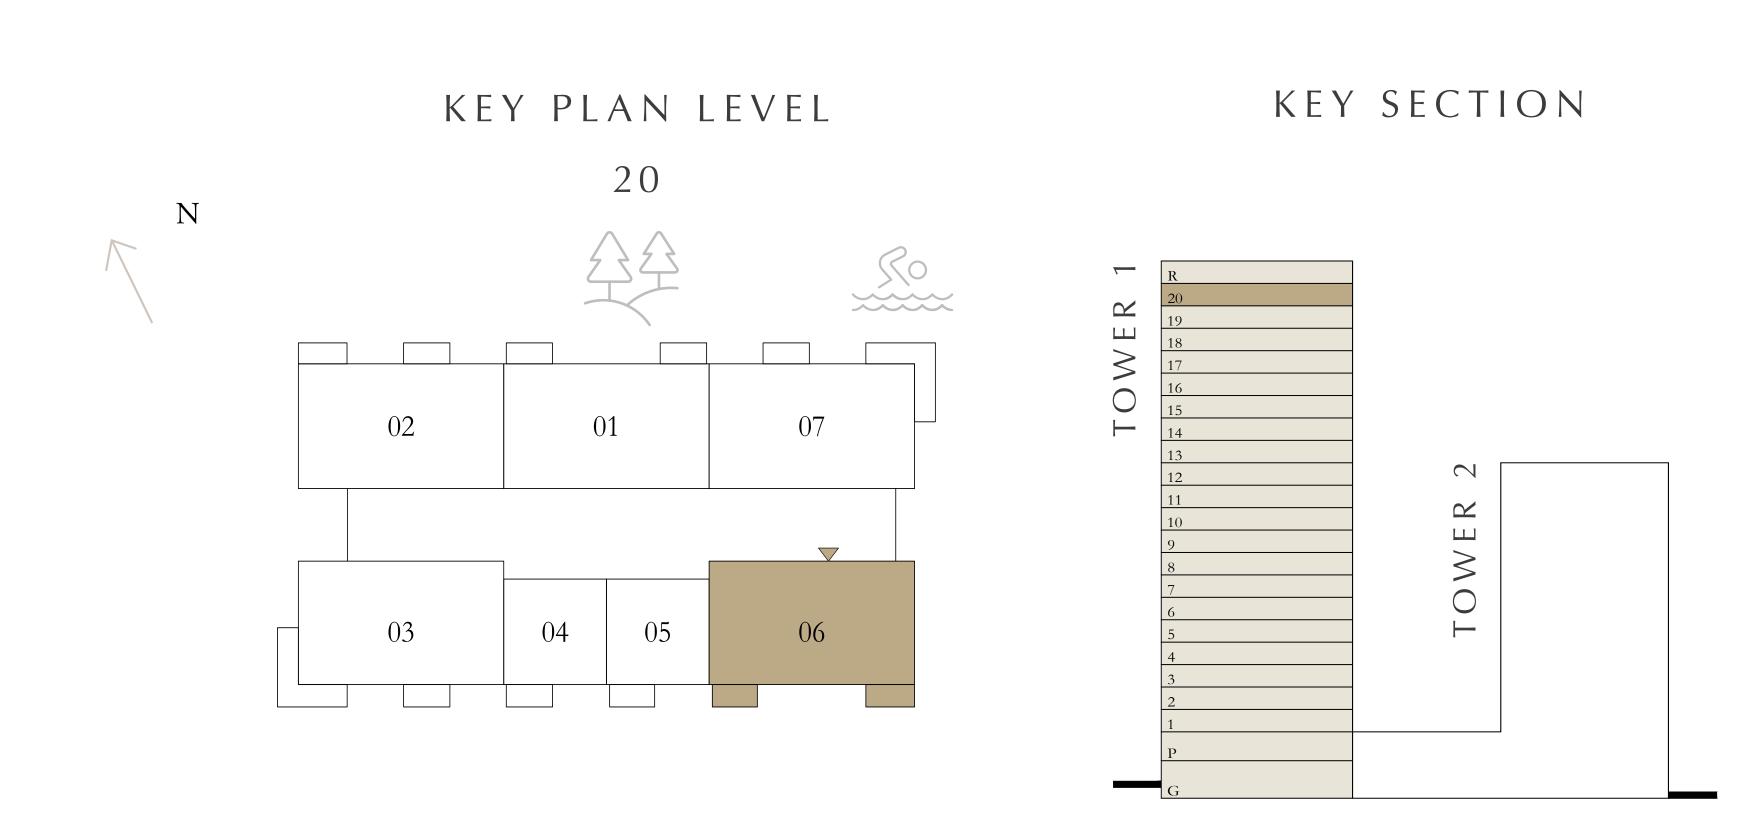

## 3 BEDROOMS

LEVEL 20

| _ | SUITE AREA   | 1565.50 SQ.FT. | 145.44 SQ.M. |
|---|--------------|----------------|--------------|
|   | BALCONY AREA | 127.98 SQ.FT.  | 11.89 SQ.M.  |
| - | TOTAL AREA   | 1693.48 SQ.FT. | 157.33 SQ.M. |