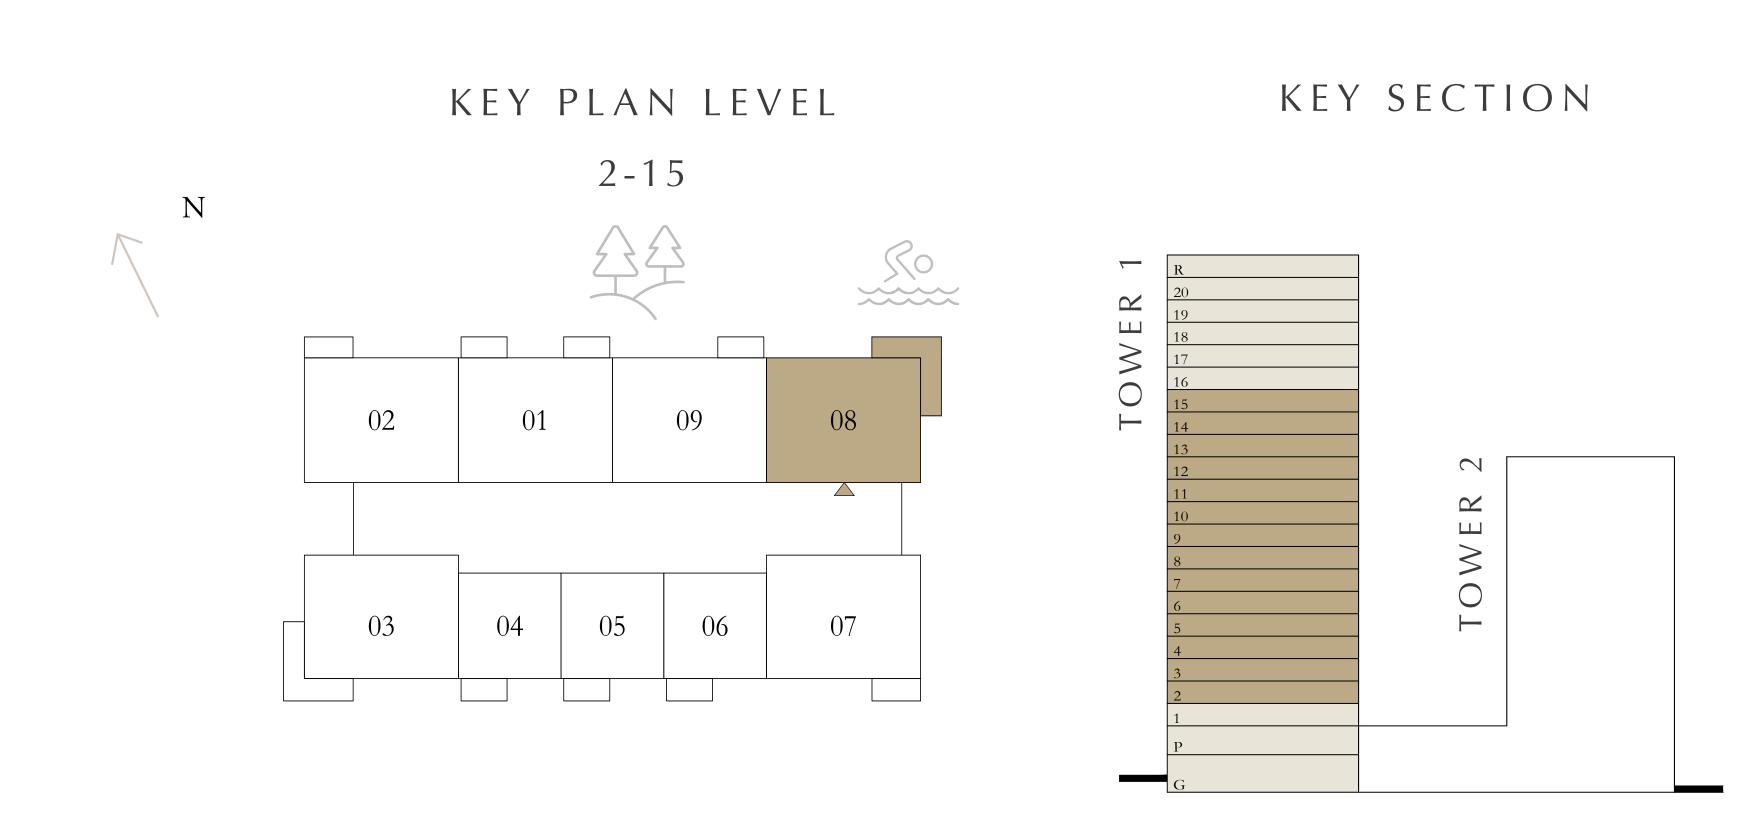

SQ.M.  |
| TOTAL AREA   | 762.41 SQ.FT. | 70.83 SQ.M. |











TOWER 1

# 2 BEDROOMS

LEVEL 1

| SUITE AREA   | 1161.53 SQ.FT. | 107.91 SQ.M. |
|--------------|----------------|--------------|
| BALCONY AREA | 173.30 SQ.FT.  | 16.10 SQ.M.  |
| TOTAL AREA   | 1334.83 SQ.FT. | 124.01 SQ.M. |











TOWER 1

# 2 BEDROOMS

LEVELS 2-15

| SUITE AREA   | 1162.72 SQ.FT. | 108.02 SQ.M. |
|--------------|----------------|--------------|
| BALCONY AREA | 172.01 SQ.FT.  | 15.98 SQ.M.  |
| TOTAL AREA   | 1334.73 SQ.FT. | 124.00 SQ.M. |











TOWER 1

## 2 BEDROOMS

LEVELS 2-15

|   | SUITE AREA   | 1167.02 SQ.FT. | 108.42 SQ.M. |
|---|--------------|----------------|--------------|
| F | BALCONY AREA | 172.01 SQ.FT.  | 15.98 SQ.M.  |
|   | TOTAL AREA   | 1339.03 SQ.FT. | 124.40 SQ.M. |











TOWER 1

# 2 BEDROOMS

LEVELS 2-15

| SUITE AREA   | 1169.71 SQ.FT. | 108.67 SQ.M. |
|--------------|----------------|--------------|
| BALCONY AREA | 71.47 SQ.FT.   | 6.64 SQ.M.   |
| TOTAL AREA   | 1241.18 SQ.FT. | 115.31 SQ.M. |











TOWER 1

## 2 BEDROOMS

LEVELS 2-15

| SUITE AREA   | 1162.07 SQ.FT. | 107.96 SQ.M. |
|--------------|----------------|--------------|
| BALCONY AREA | 71.47 SQ.FT.   | 6.64 SQ.M.   |
| TOTAL AREA   | 1233.54 SQ.FT. | 114.60 SQ.M. |











TOWER 1

## 2 BEDROOMS

LEVELS 2-15

| _ | SUITE AREA   | 1171.44 SQ.FT. | 108.83 SQ.M. |
|---|--------------|----------------|--------------|
|   | BALCONY AREA | 64.05 SQ.FT.   | 5.95 SQ.M.   |
| - | TOTAL AREA   | 1235.49 SQ.FT. | 114.78 SQ.M. |











TOWER 1

# 2 BEDROOMS

LEVELS 2-15

| SUITE