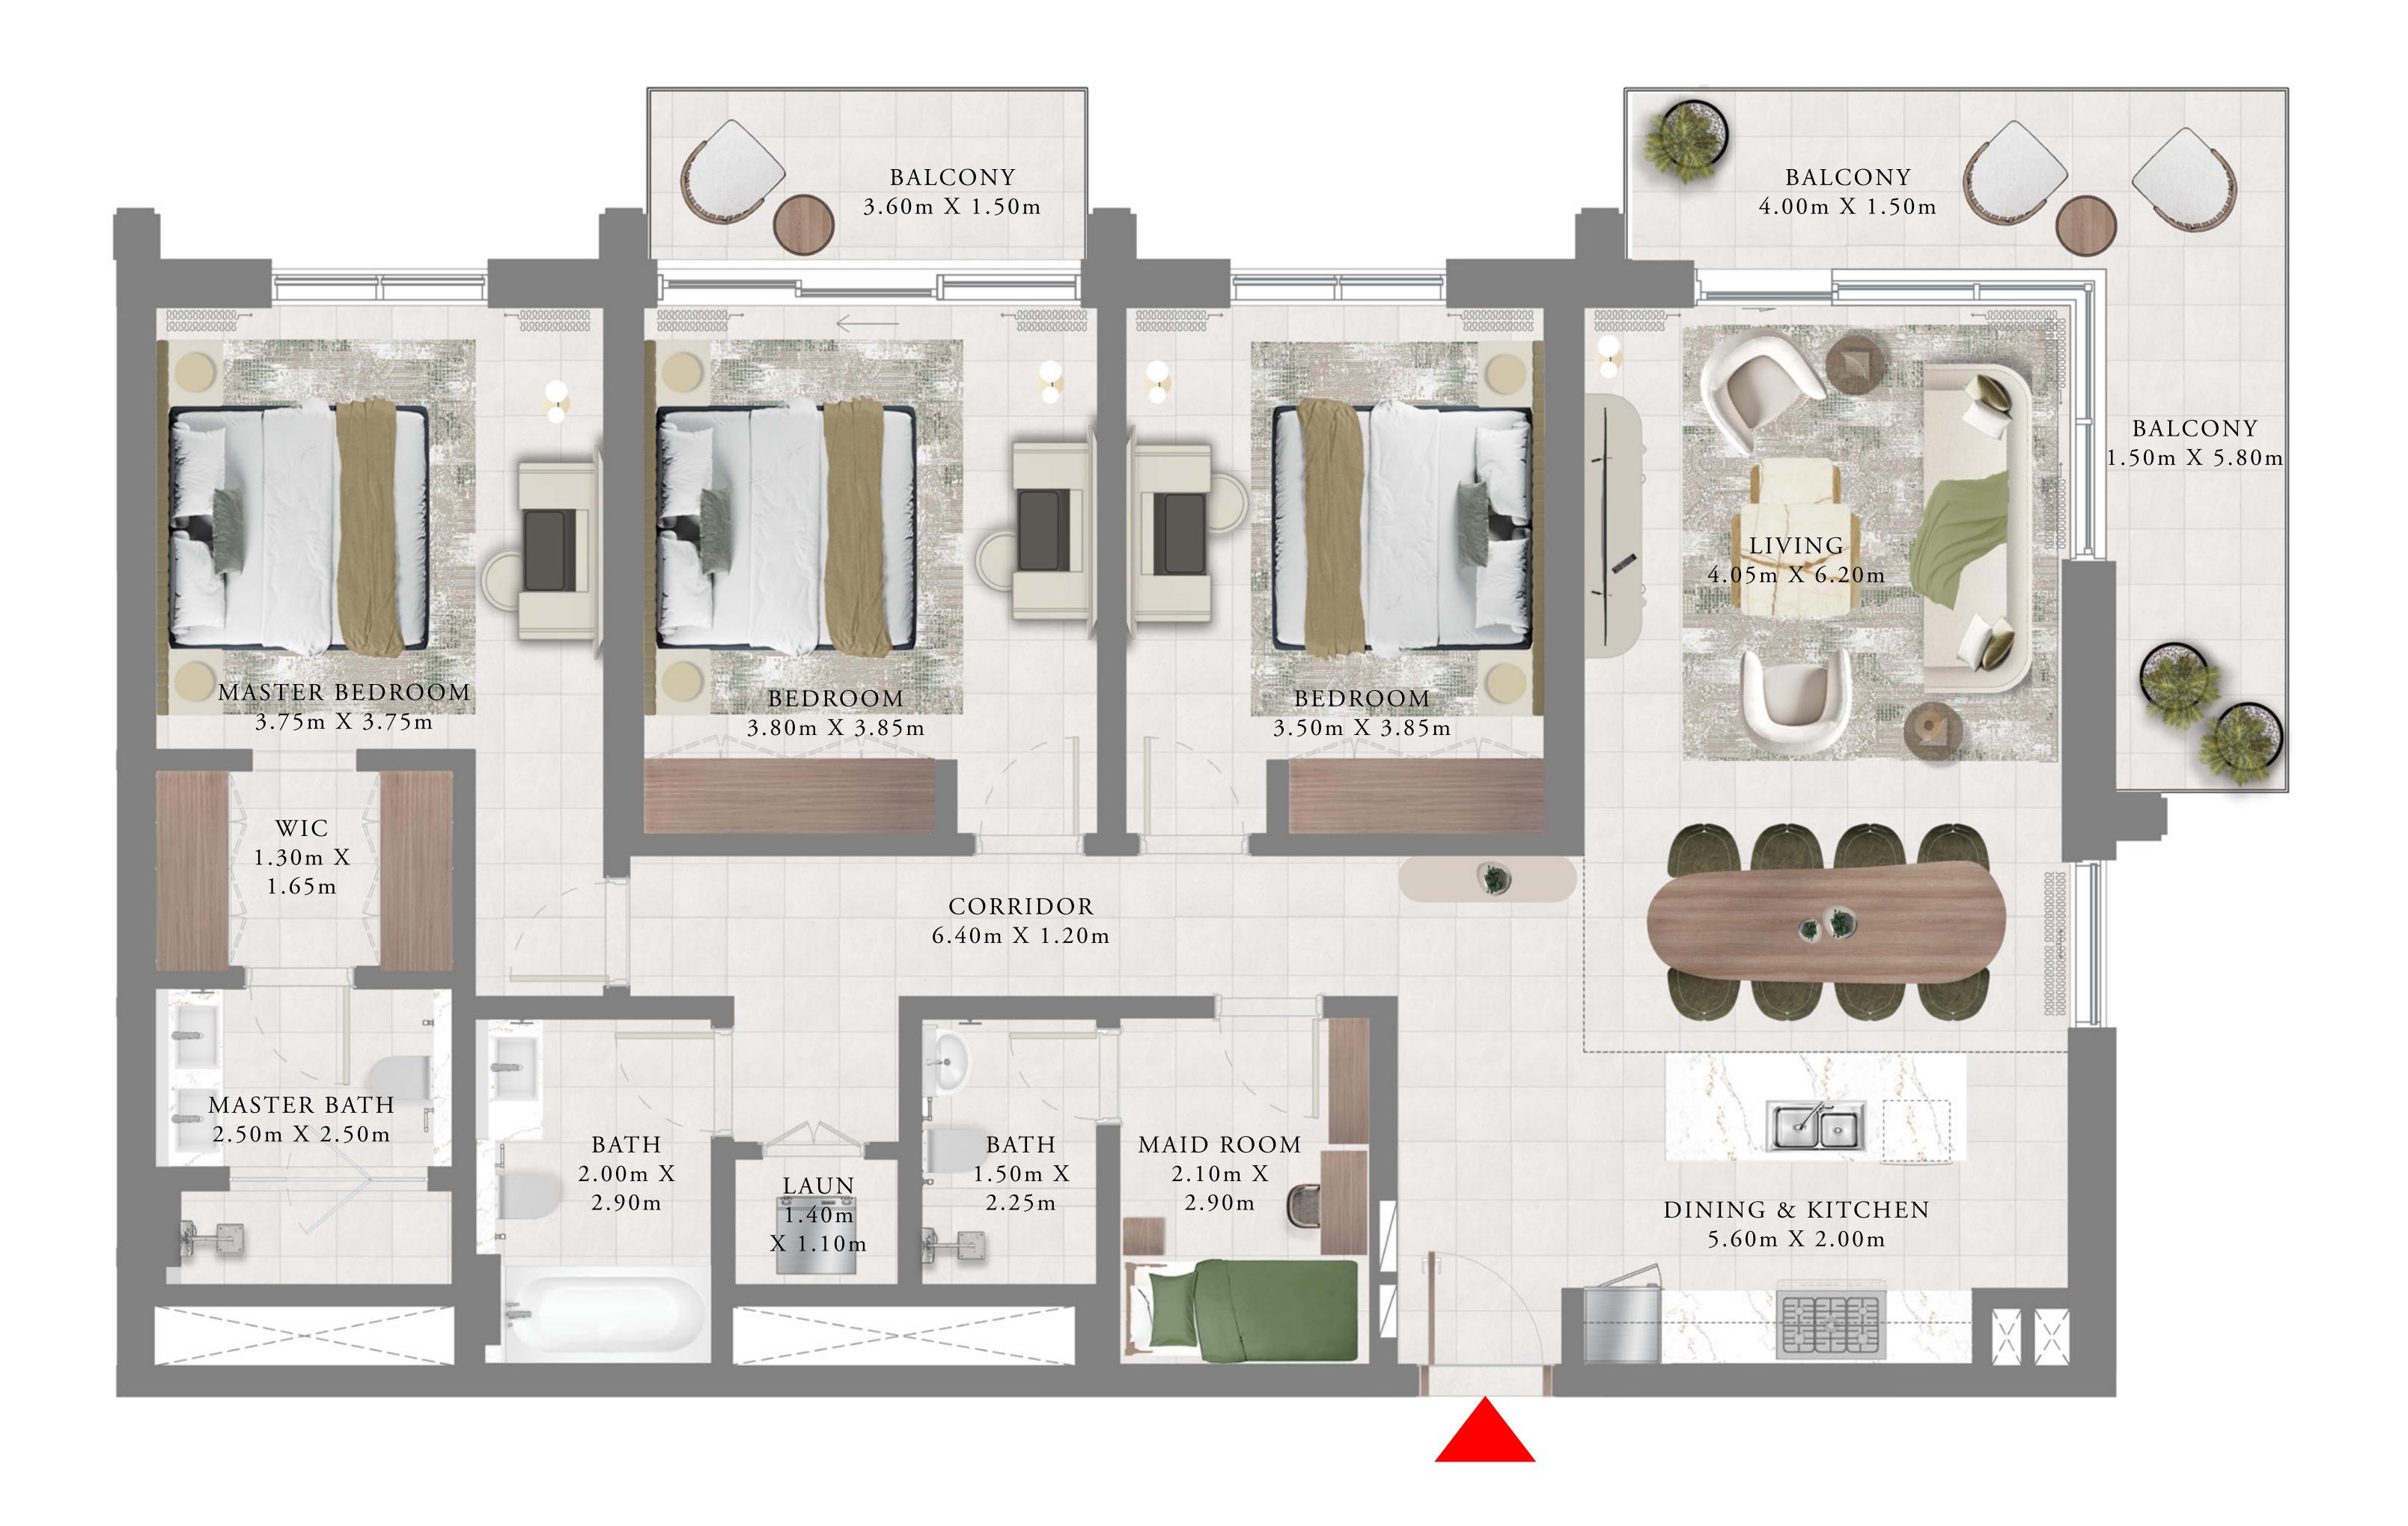

# 3 BEDROOMS

LEVEL 20

| SUITE AREA   | 1537.84 SQ.FT. | 142.87 SQ.M. |
|--------------|----------------|--------------|
| BALCONY AREA | 135.41 SQ.FT.  | 12.58 SQ.M.  |
| TOTAL AREA   | 1673.25 SQ.FT. | 155.45 SQ.M. |

TOWER 1