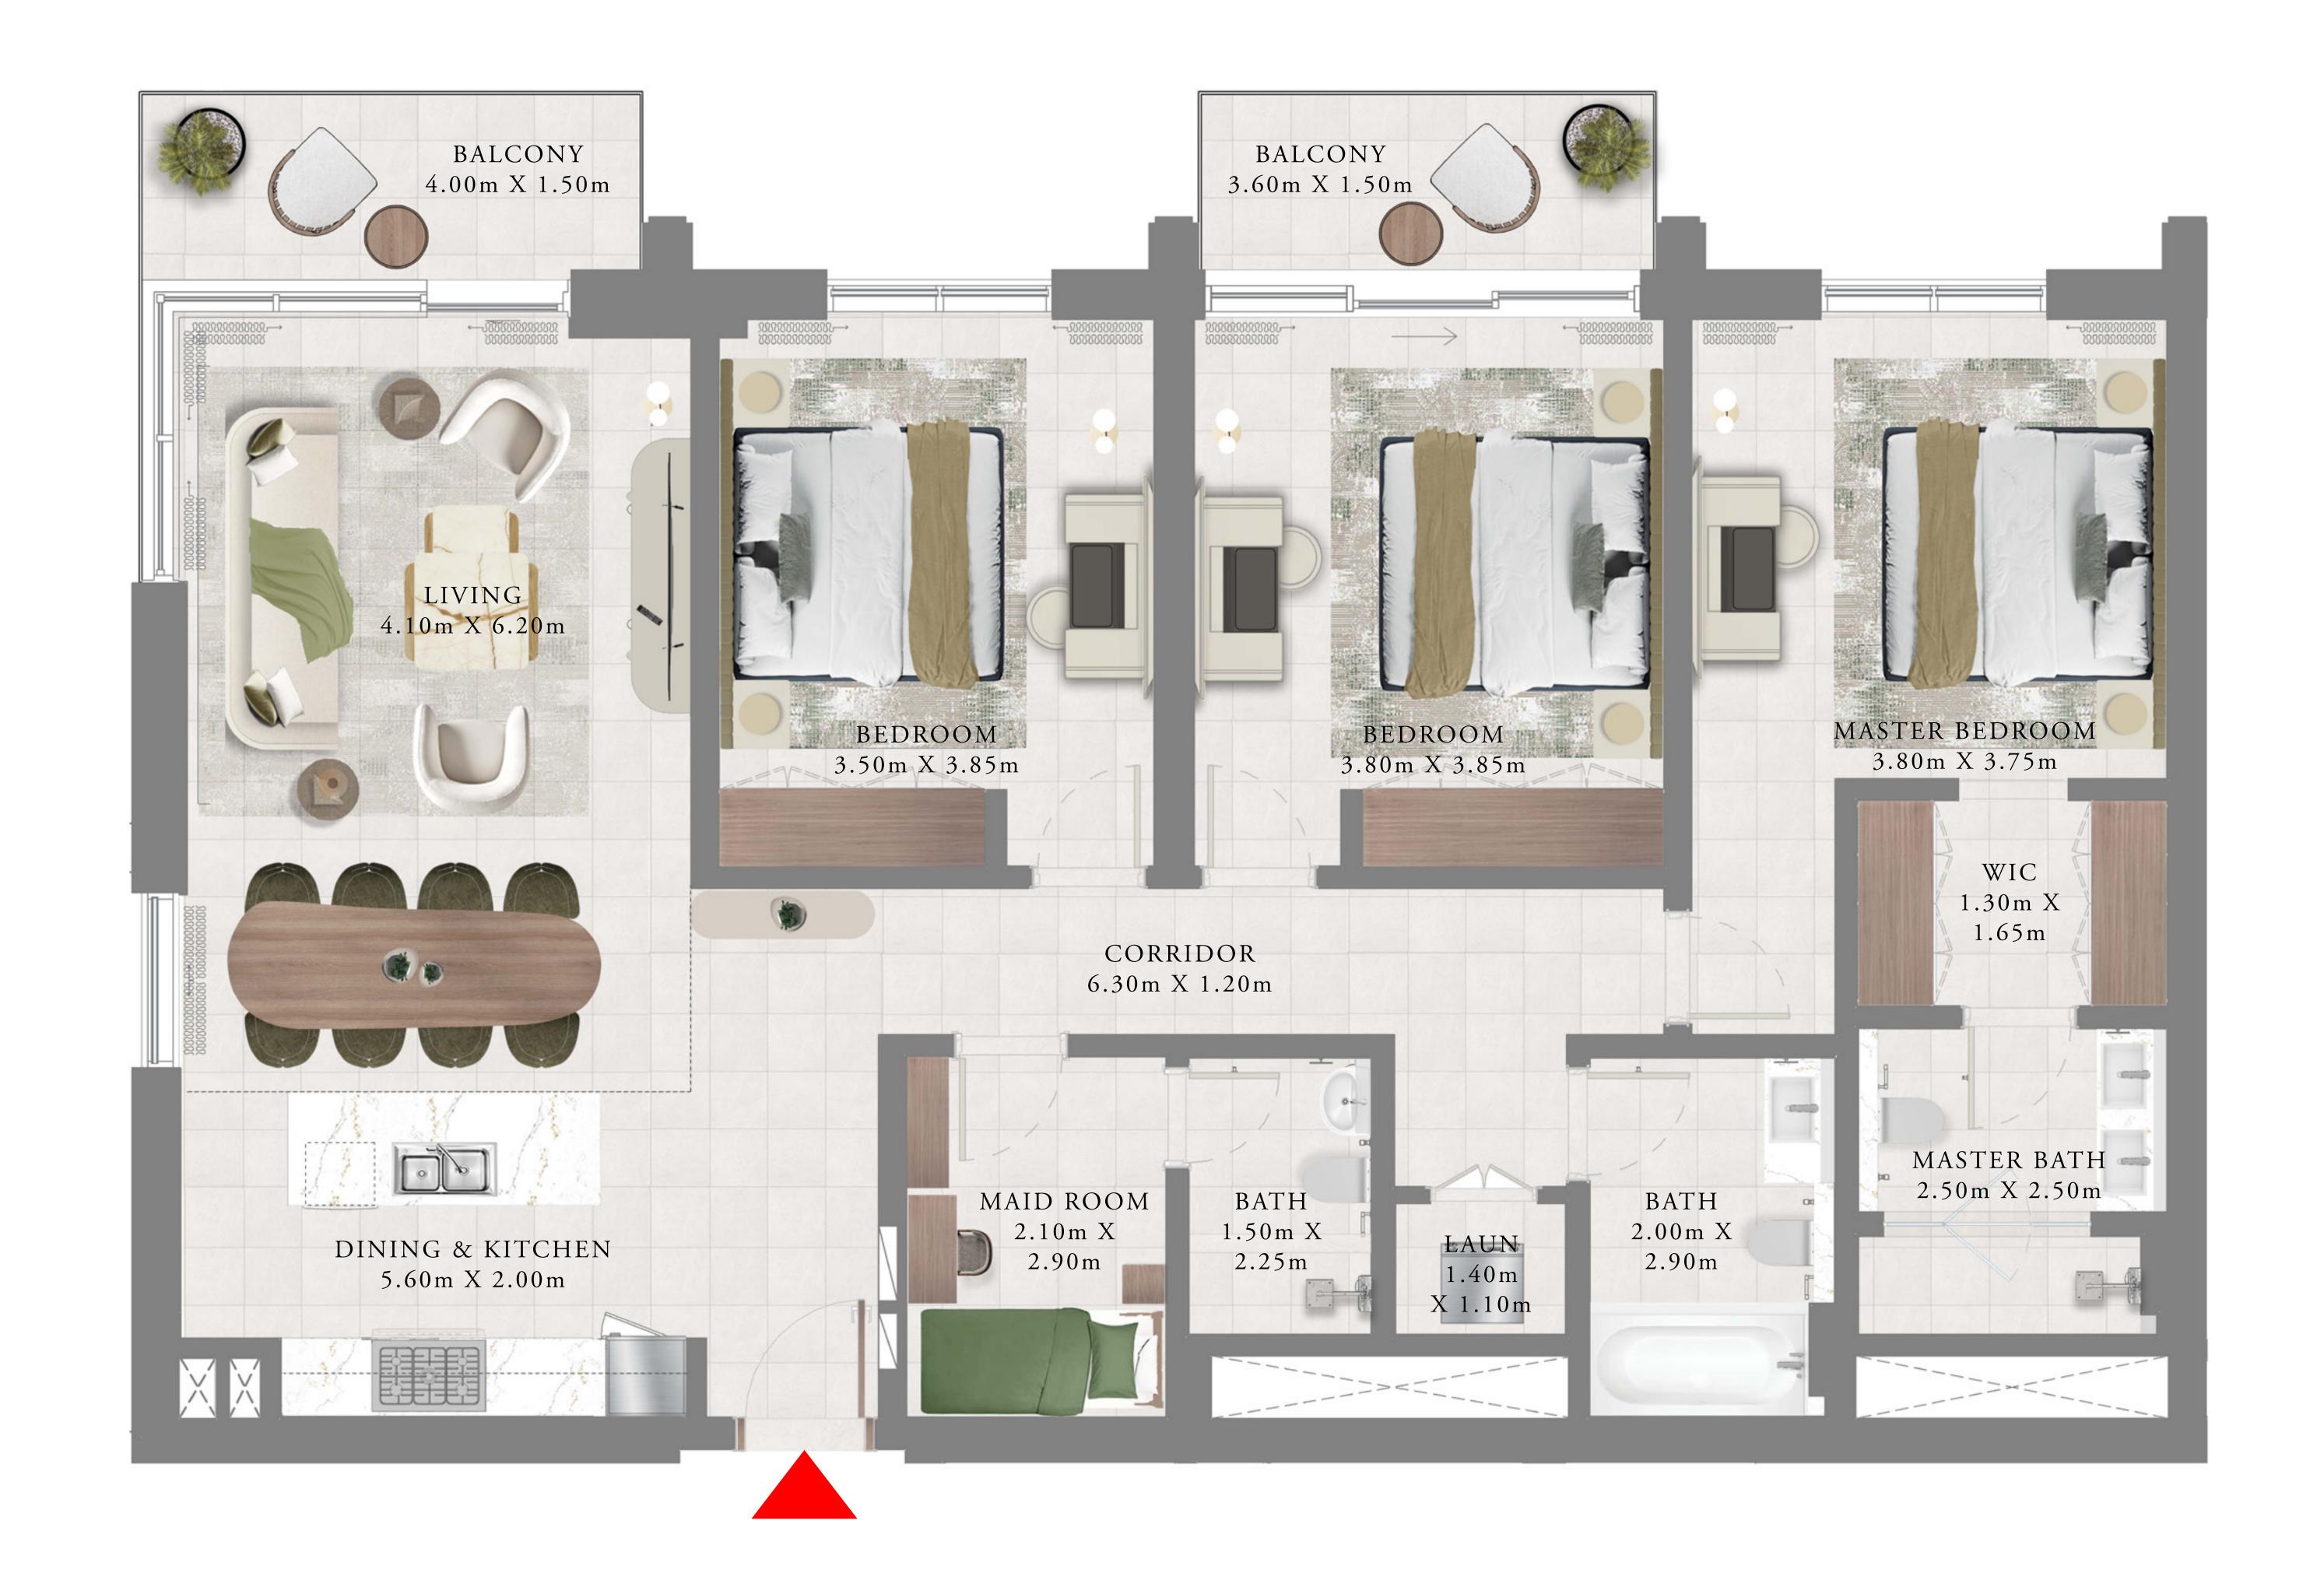

# 3 BEDROOMS

LEVEL 20

| SUITE AREA   | 1537.84 SQ.FT. | 142.87 SQ.M. |
|--------------|----------------|--------------|
| BALCONY AREA | 135.41 SQ.FT.  | 12.58 SQ.M.  |
| TOTAL AREA   | 1673.25 SQ.FT. | 155.45 SQ.M. |

TOWER 1