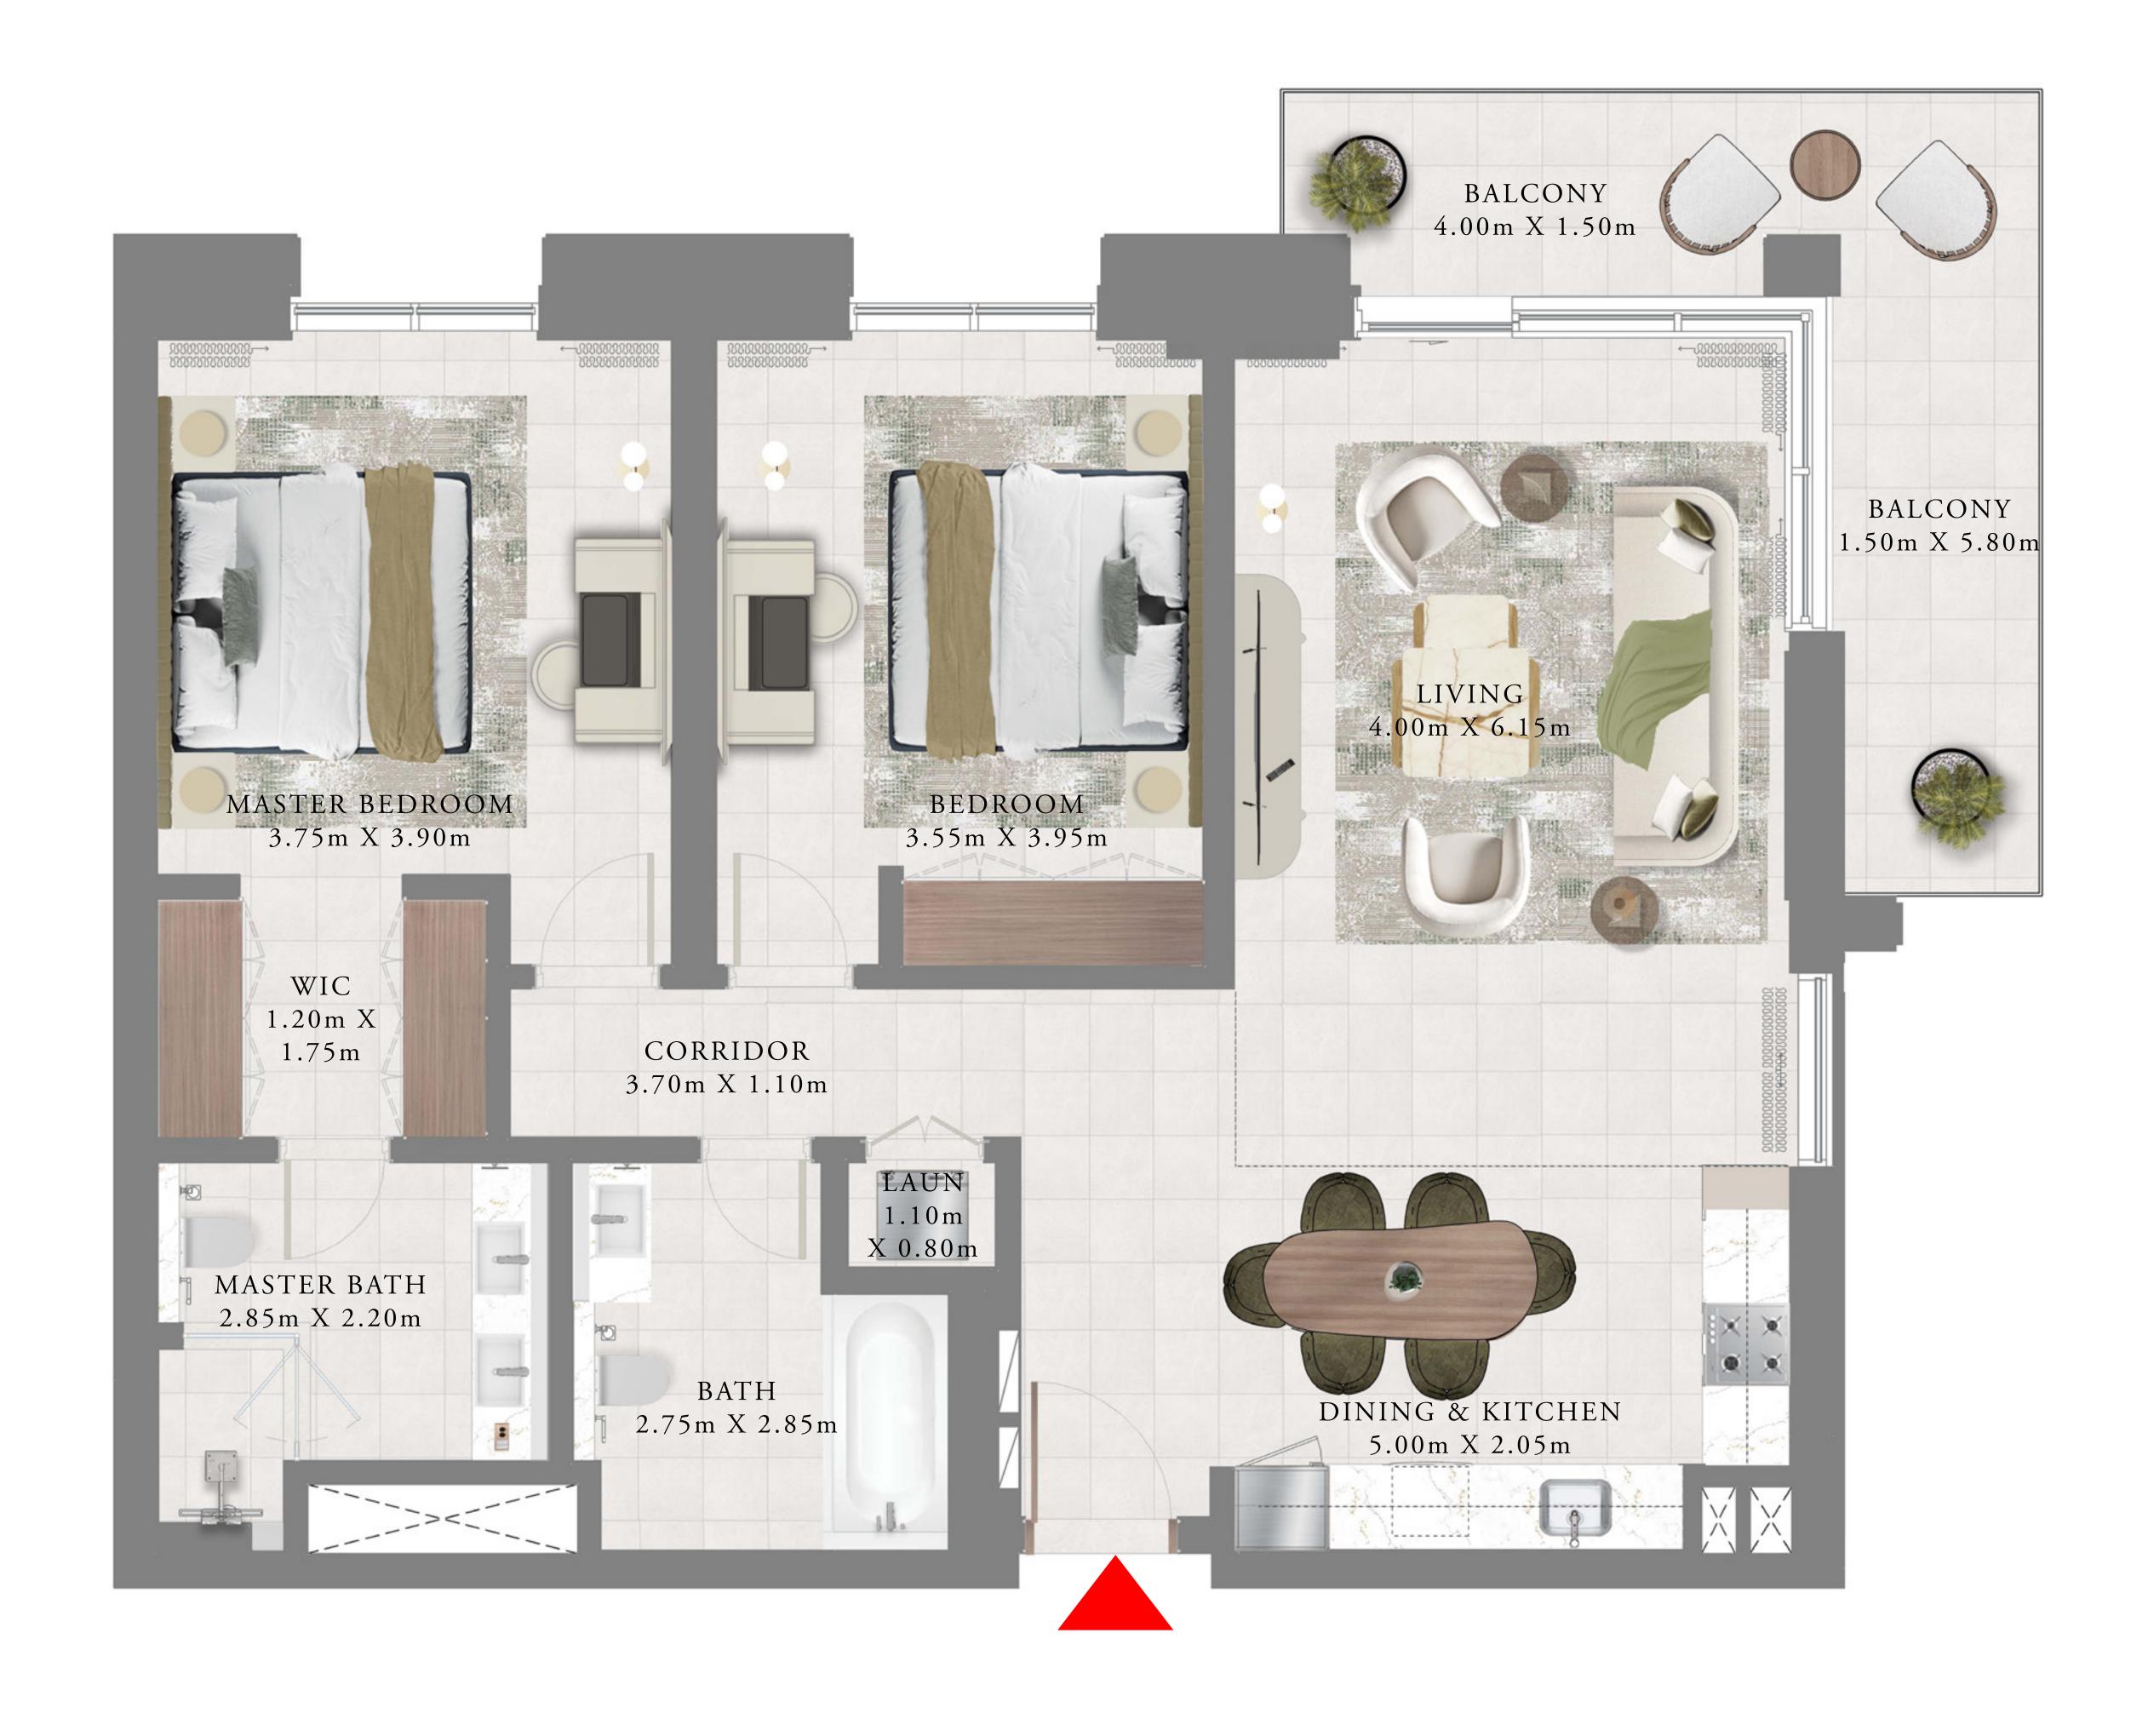

# 2 BEDROOMS

LEVELS 2-15

| SUITE AREA   | 1162.72 SQ.FT. | 108.02 SQ.M. |
|--------------|----------------|--------------|
| BALCONY AREA | 172.01 SQ.FT.  | 15.98 SQ.M.  |
| TOTAL AREA   | 1334.73 SQ.FT. | 124.00 SQ.M. |