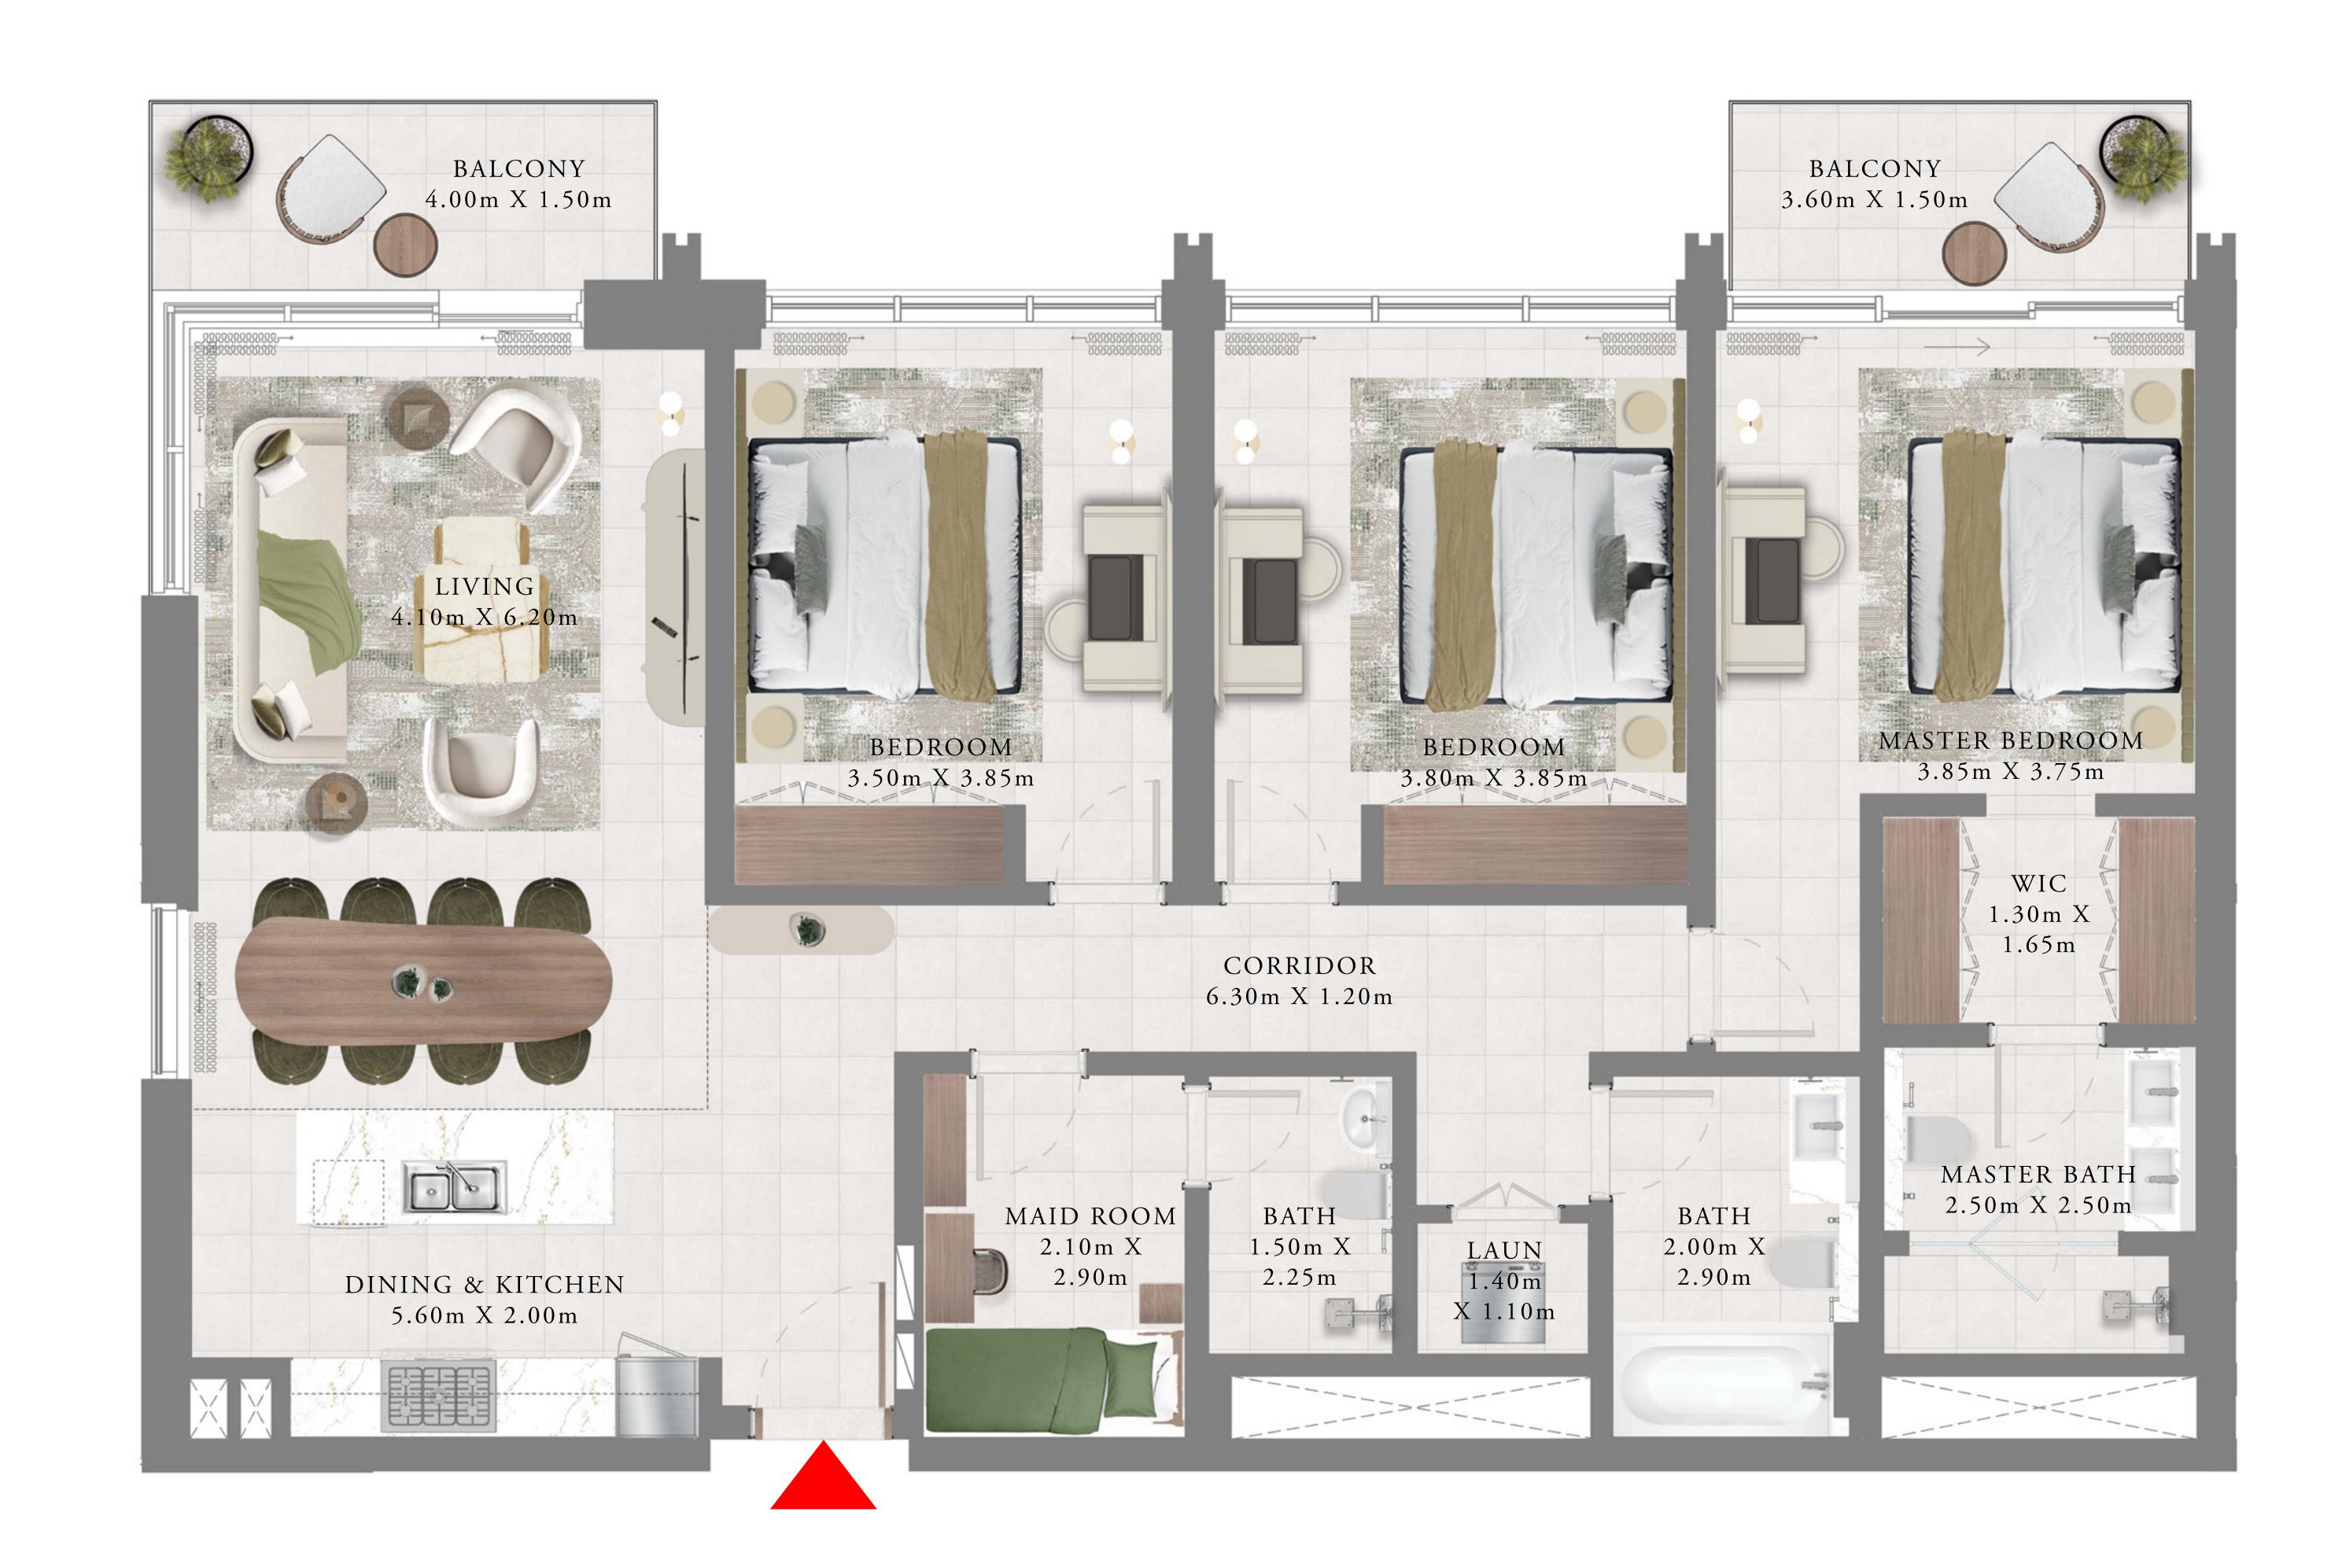

## 3 BEDROOMS

LEVEL 20

| _ | SUITE AREA   | 1565.50 SQ.FT. | 145.44 SQ.M. |
|---|--------------|----------------|--------------|
|   | BALCONY AREA | 127.98 SQ.FT.  | 11.89 SQ.M.  |
| - | TOTAL AREA   | 1693.48 SQ.FT. | 157.33 SQ.M. |