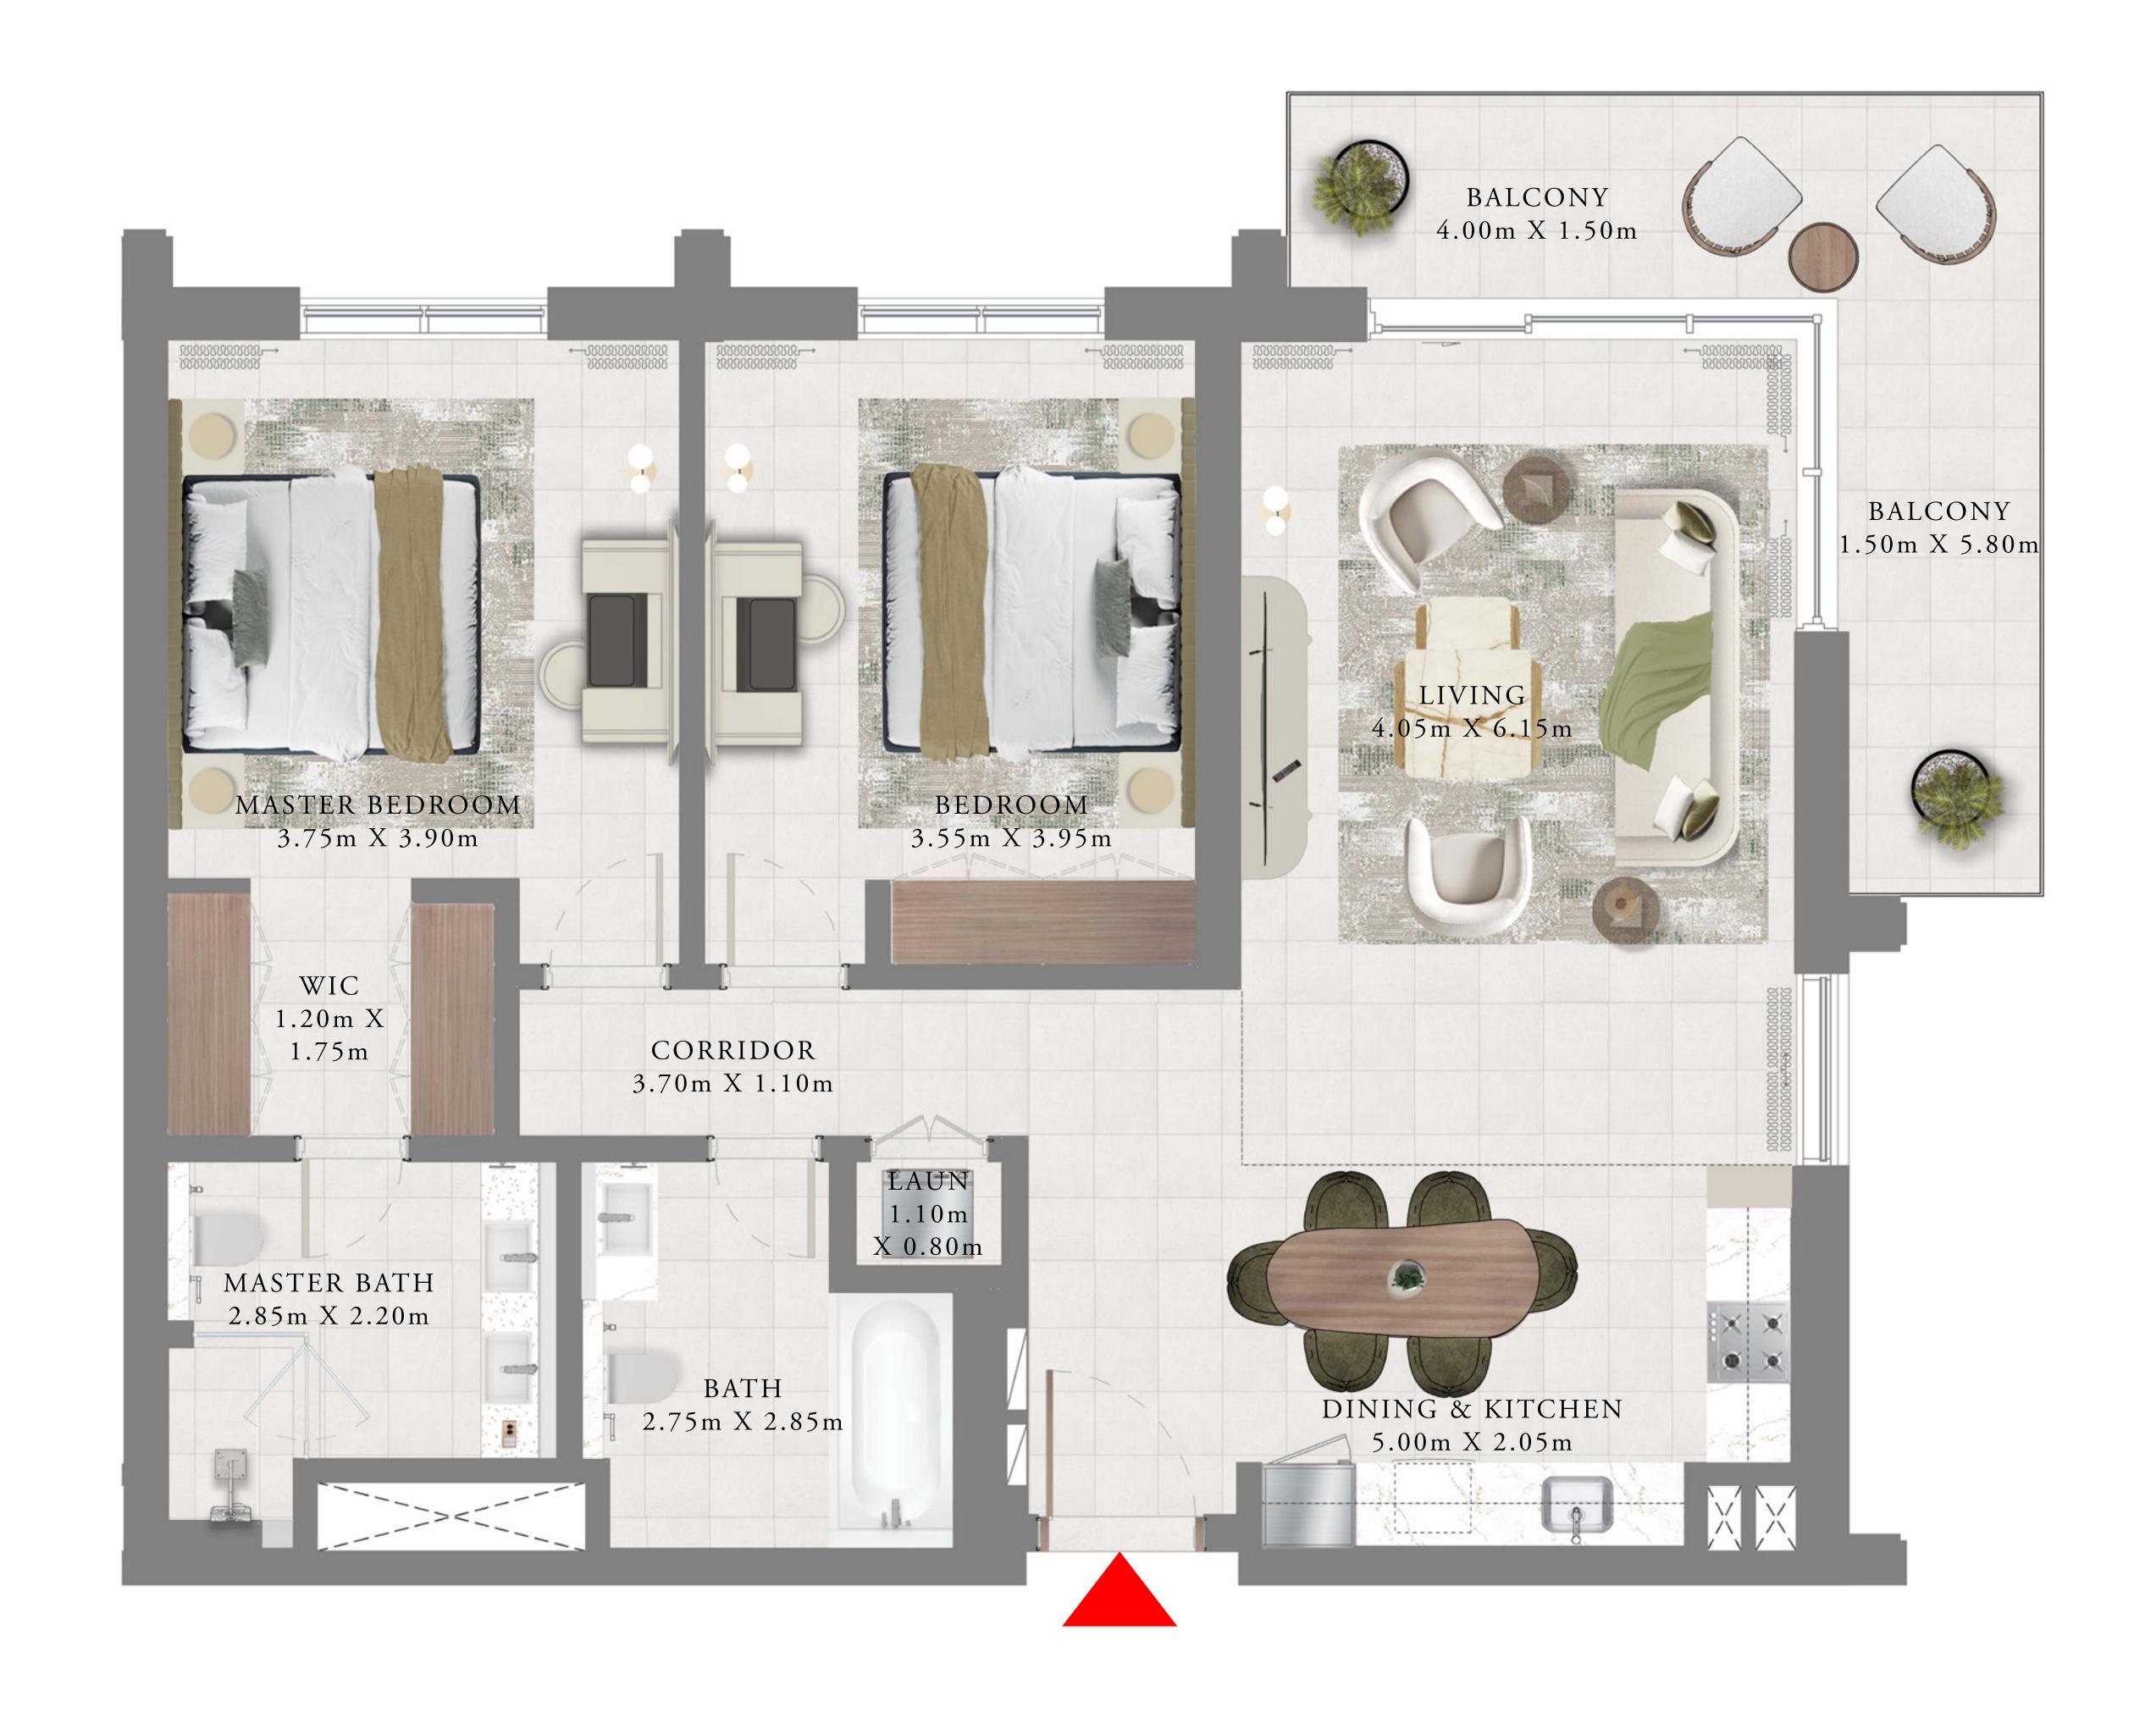

# 2 BEDROOMS

LEVELS 2-15

| SUITE AREA   | 1162.72 SQ.FT. | 108.02 SQ.M. |
|--------------|----------------|--------------|
| BALCONY AREA | 172.01 SQ.FT.  | 15.98 SQ.M.  |
| TOTAL AREA   | 1334.73 SQ.FT. | 124.00 SQ.M. |