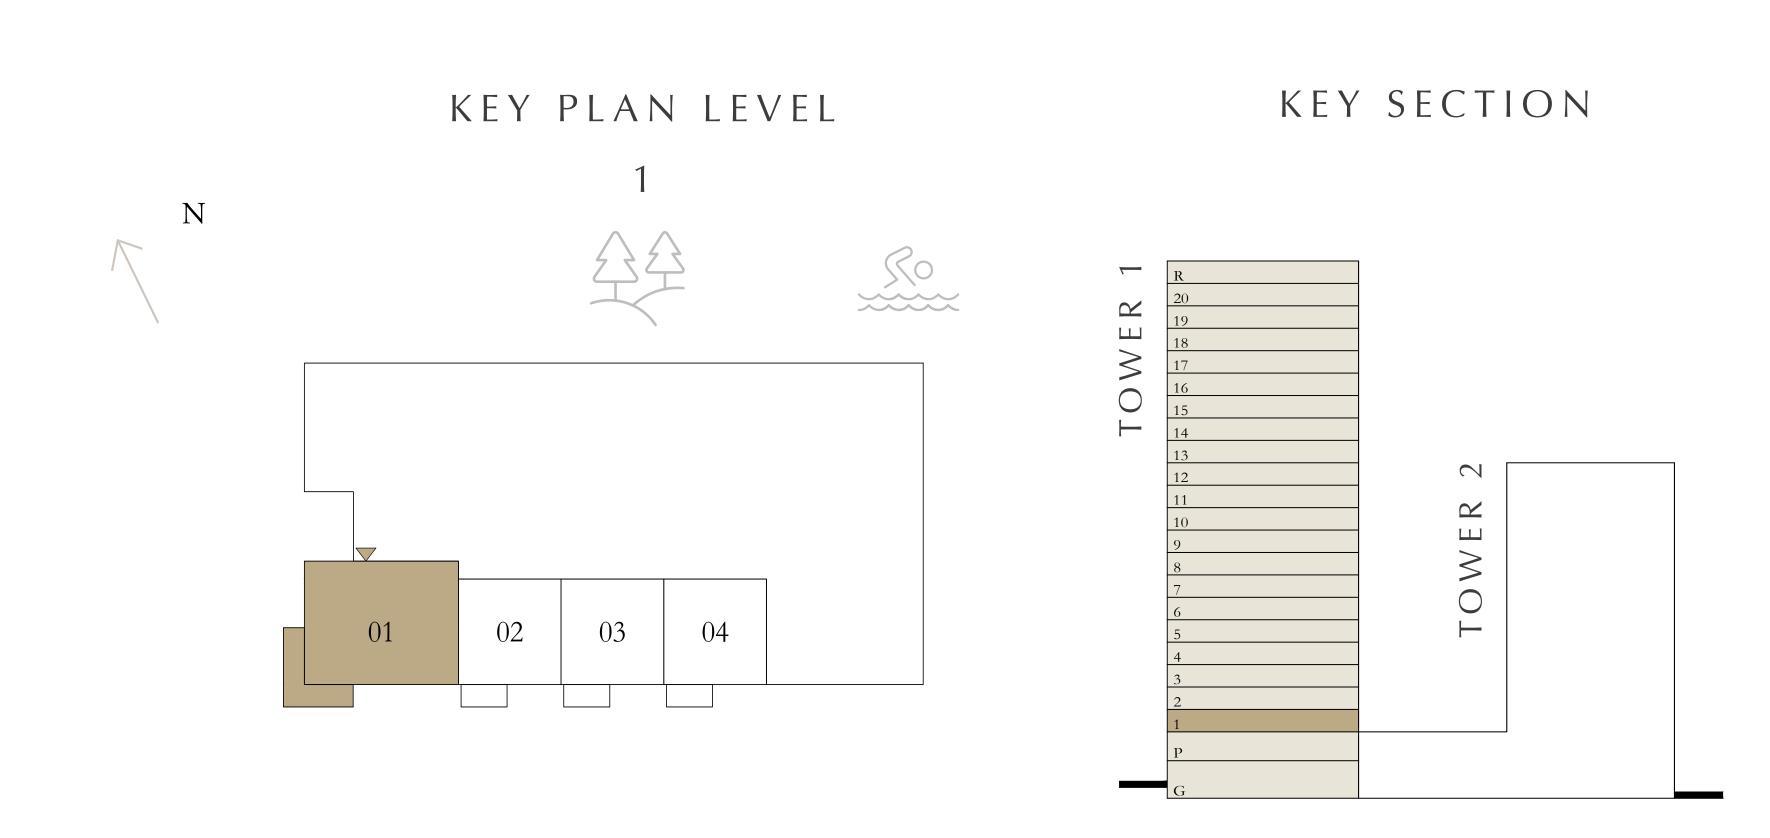

## 1 BEDROOM

LEVEL 1

UNIT 02, 03 & 04

| SUITE AREA   | 698.36 SQ.FT. | 64.88 SQ.M. |
|--------------|---------------|-------------|
| BALCONY AREA | 65.01 SQ.FT.  | 6.04 SQ.M.  |
| TOTAL AREA   | 763.37 SQ.FT. | 70.92 SQ.M. |