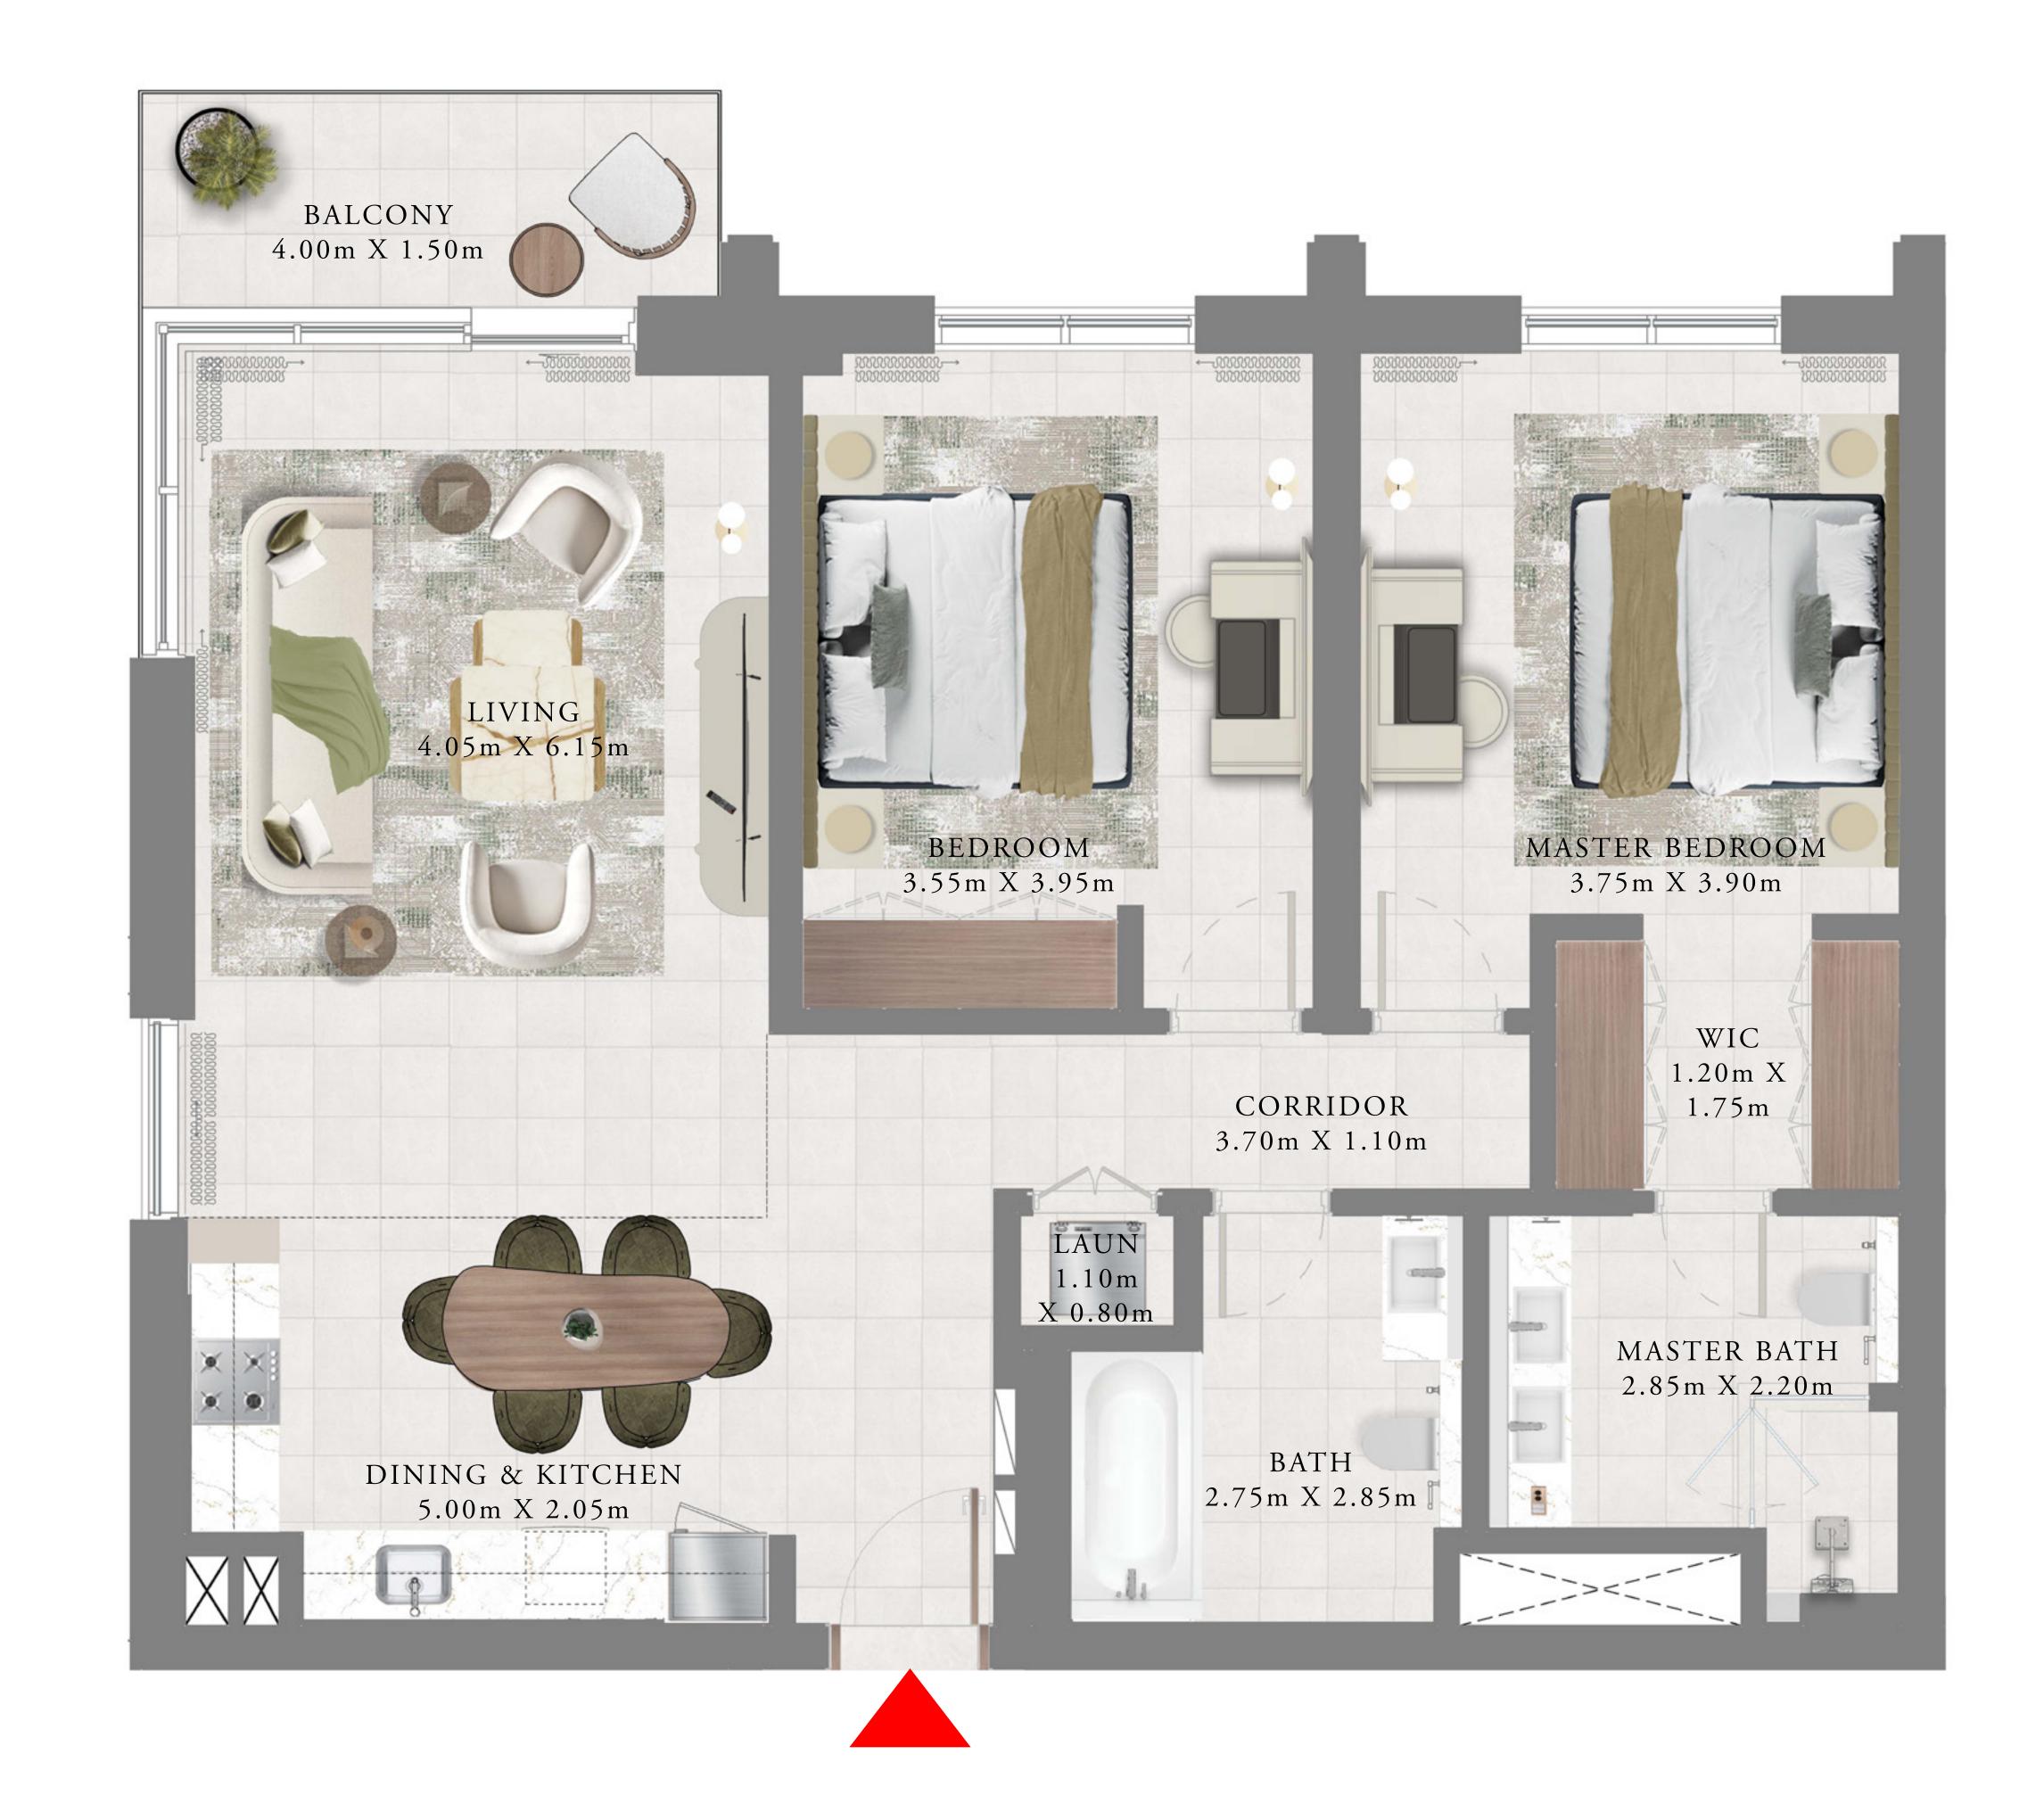

# 2 BEDROOMS

LEVELS 2-15

| SUITE AREA   | 1162.72 SQ.FT. | 108.02 SQ.M. |
|--------------|----------------|--------------|
| BALCONY AREA | 172.01 SQ.FT.  | 15.98 SQ.M.  |
| TOTAL AREA   | 1334.73 SQ.FT. | 124.00 SQ.M. |