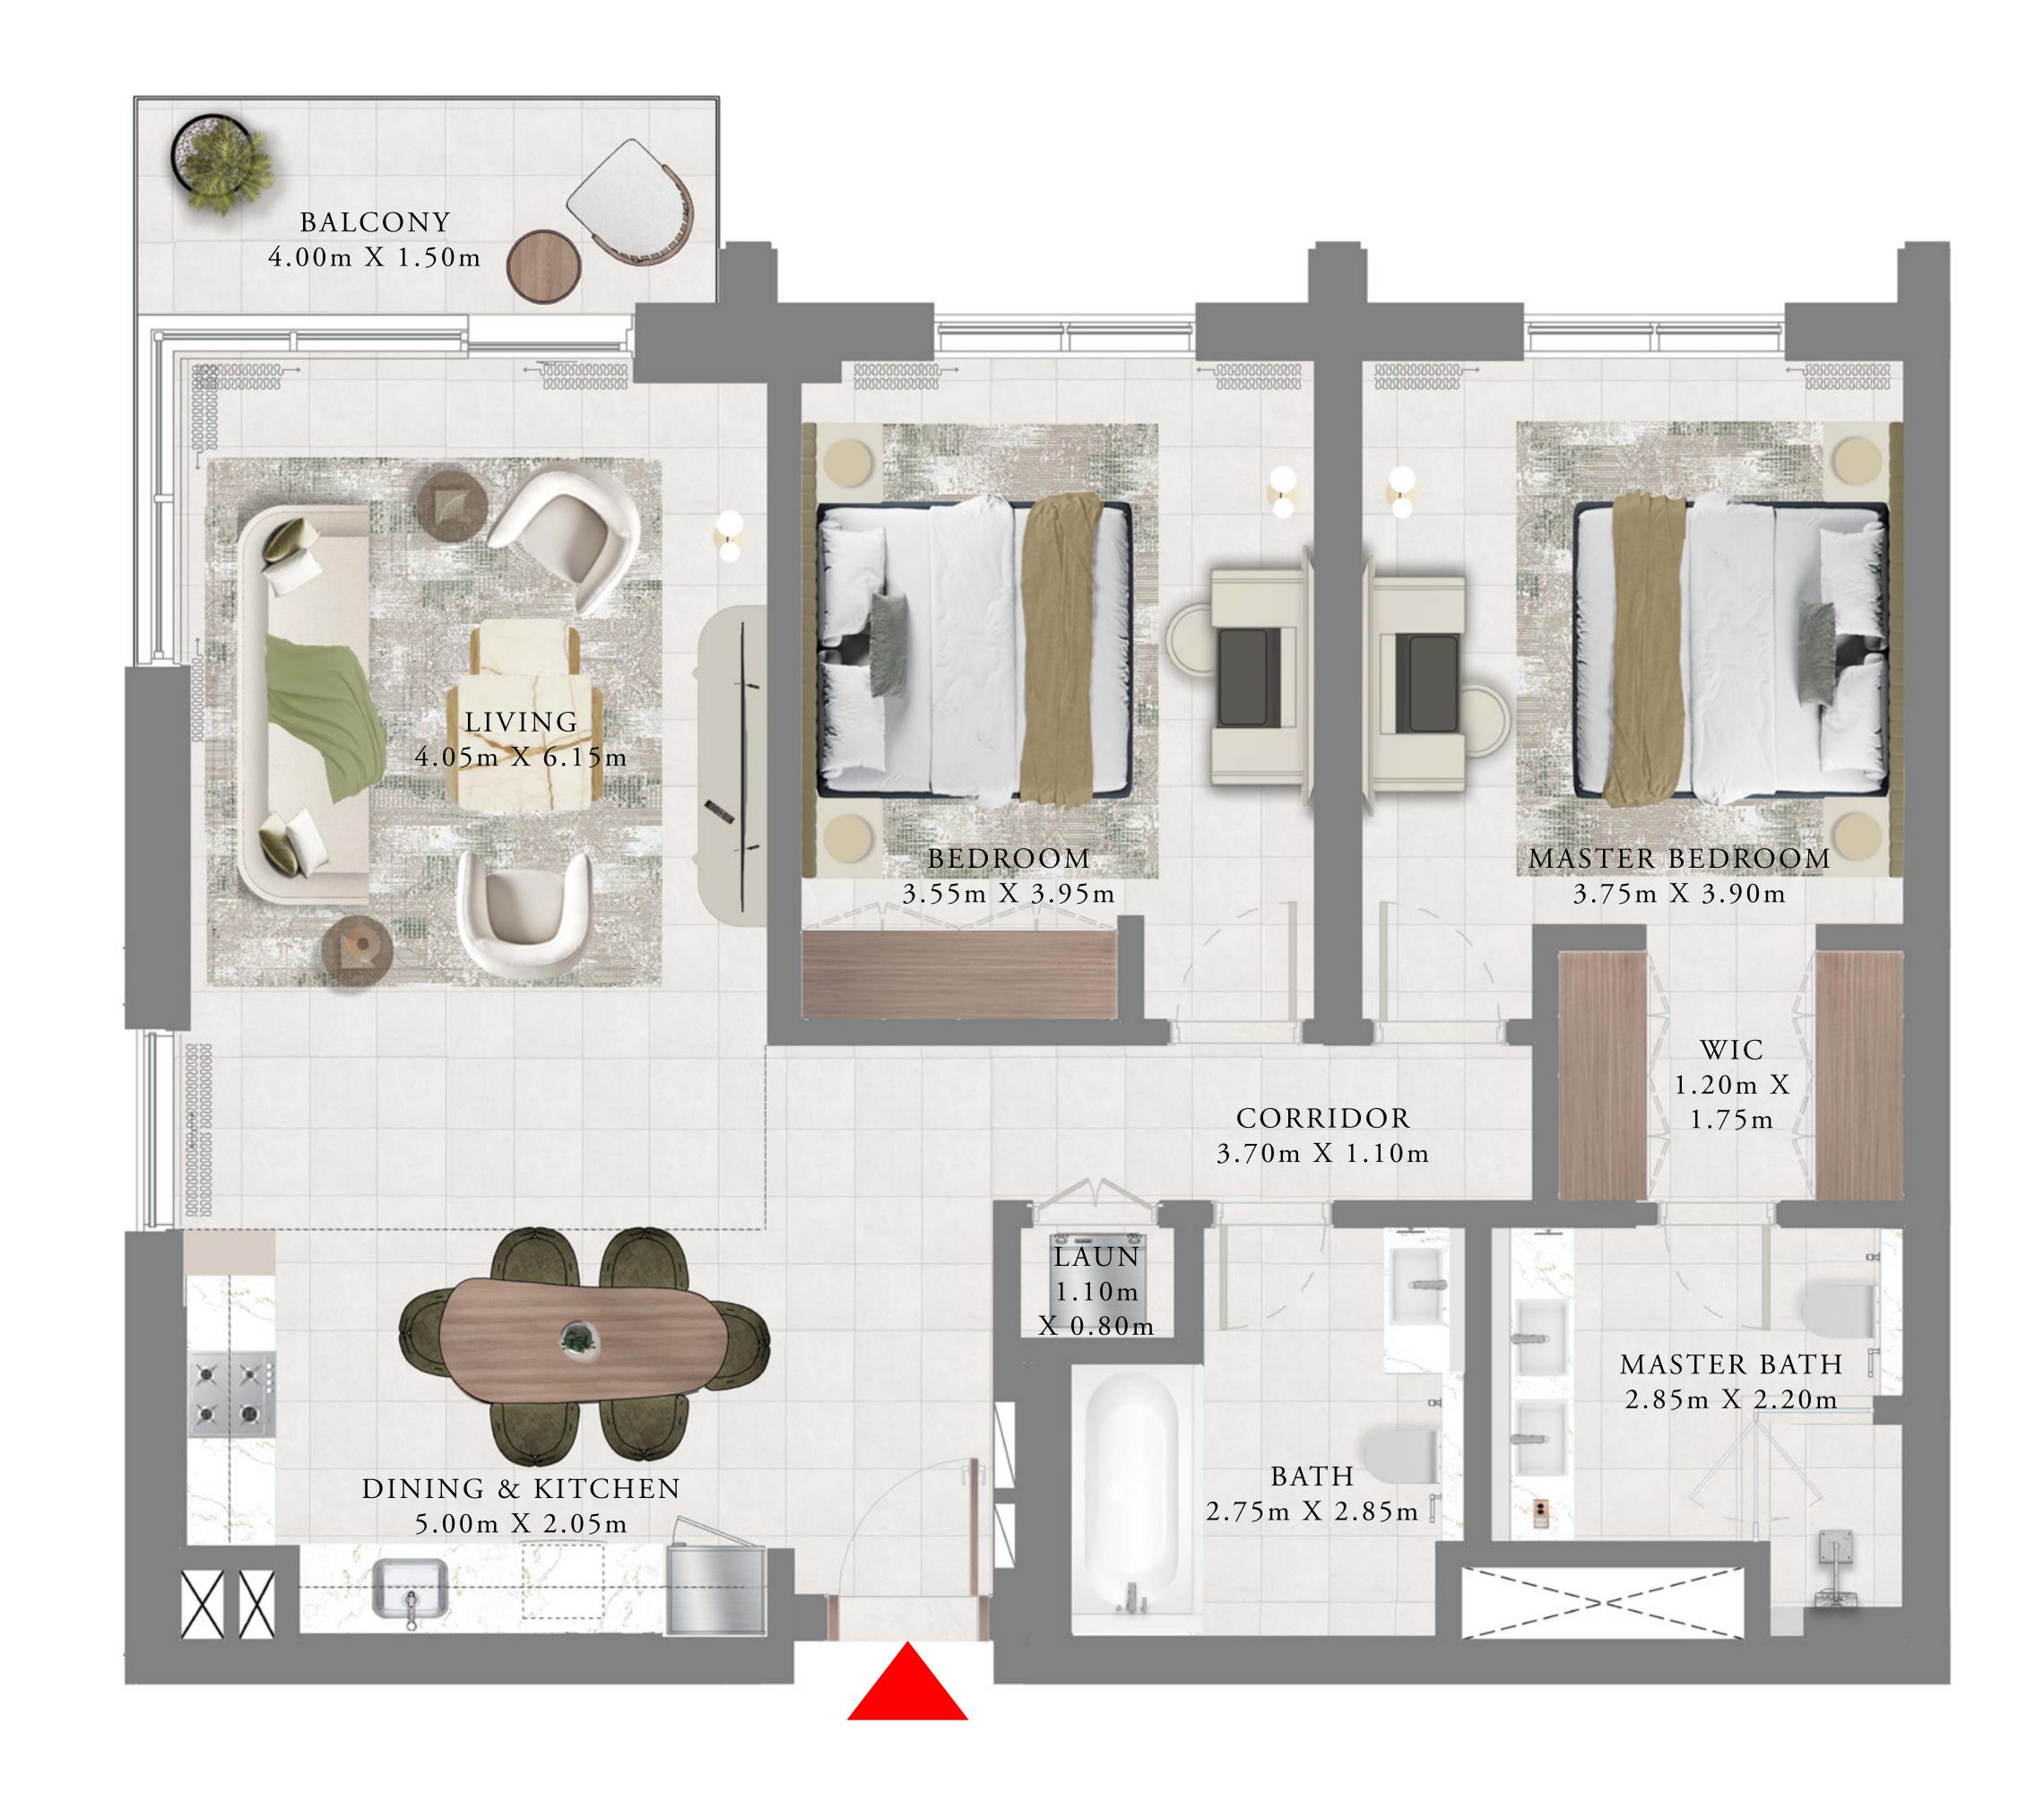

# 2 BEDROOMS

LEVELS 2-15

| SUITE AREA   | 1169.18 SQ.FT. | 108.62 SQ.M. |
|--------------|----------------|--------------|
| BALCONY AREA | 127.98 SQ.FT.  | 11.89 SQ.M.  |
| TOTAL AREA   | 1297.16 SQ.FT. | 120.51 SQ.M. |