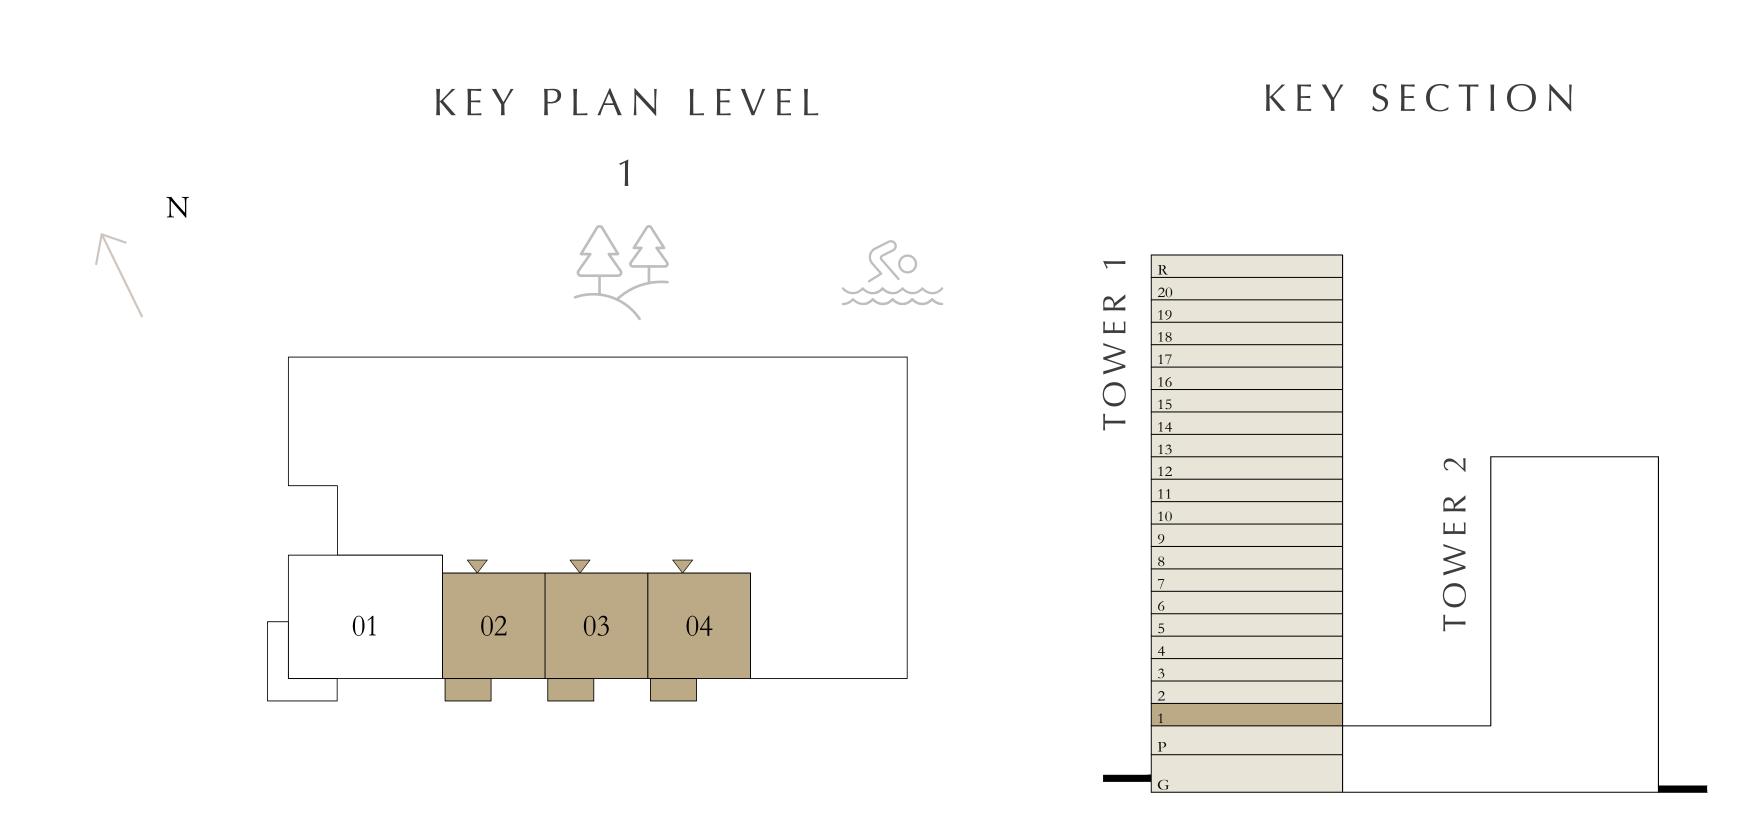

## 1 BEDROOM

LEVEL 1

UNIT 02, 03 & 04

| SUITE AREA   | 698.36 SQ.FT. | 64.88 SQ.M. |
|--------------|---------------|-------------|
| BALCONY AREA | 65.01 SQ.FT.  | 6.04 SQ.M.  |
| TOTAL AREA   | 763.37 SQ.FT. | 70.92 SQ.M. |