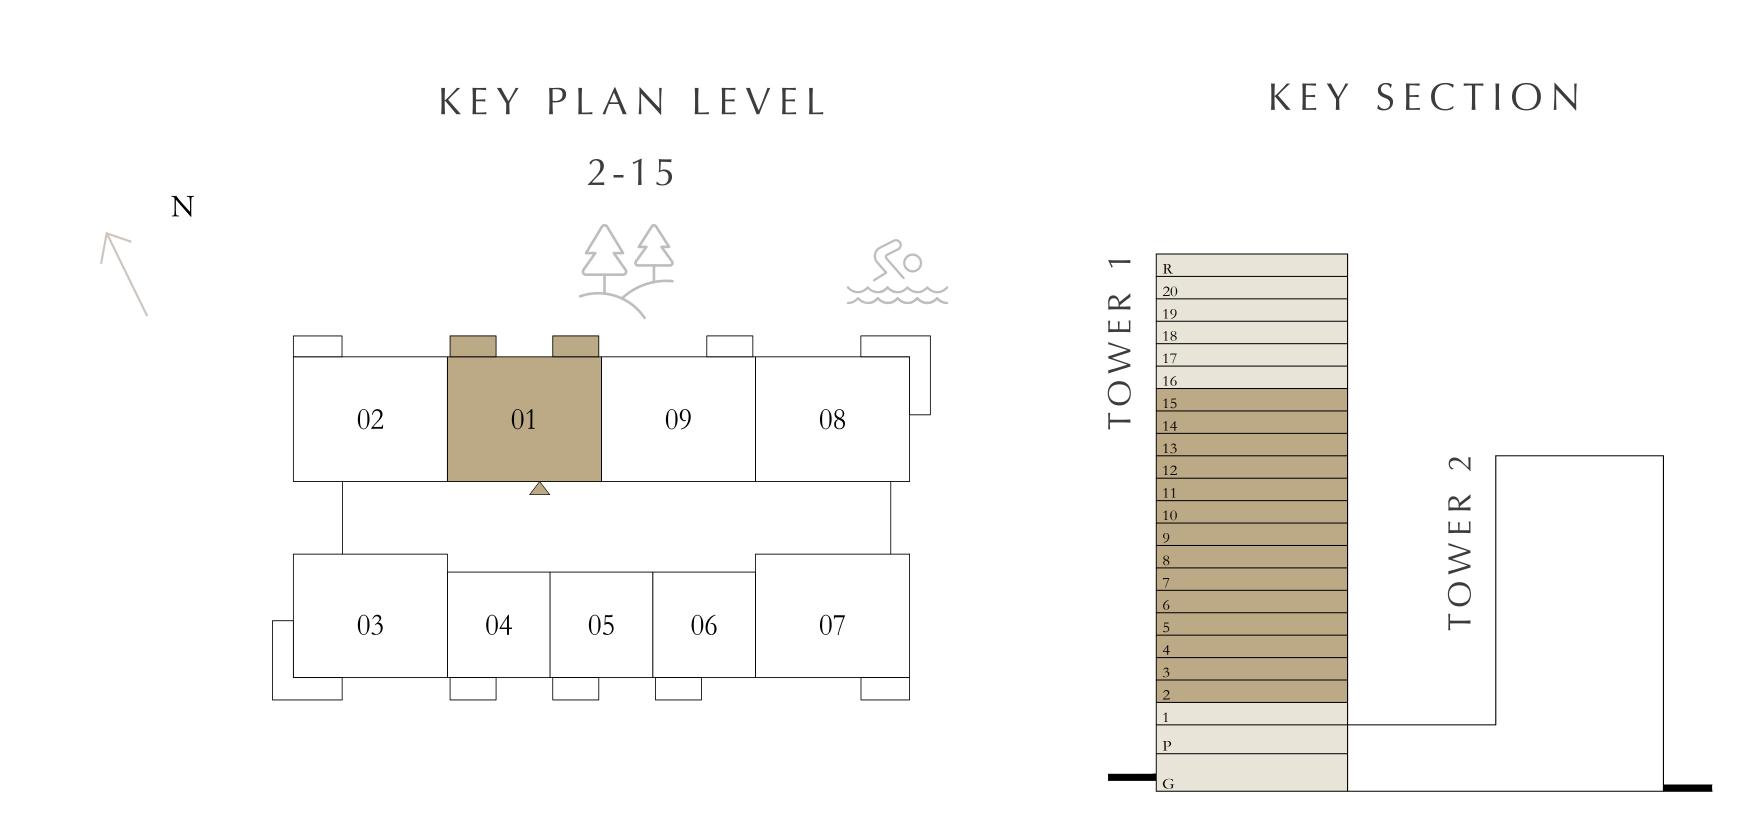

## 1 BEDROOM

LEVEL 1

UNIT 02, 03 & 04

| SUITE AREA   | 698.36 SQ.FT. | 64.88 SQ.M. |
|--------------|---------------|-------------|
| BALCONY AREA | 65.01 SQ.FT.  | 6.04 SQ.M.  |
| TOTAL AREA   | 763.37 SQ.FT. | 70.92 SQ.M. |