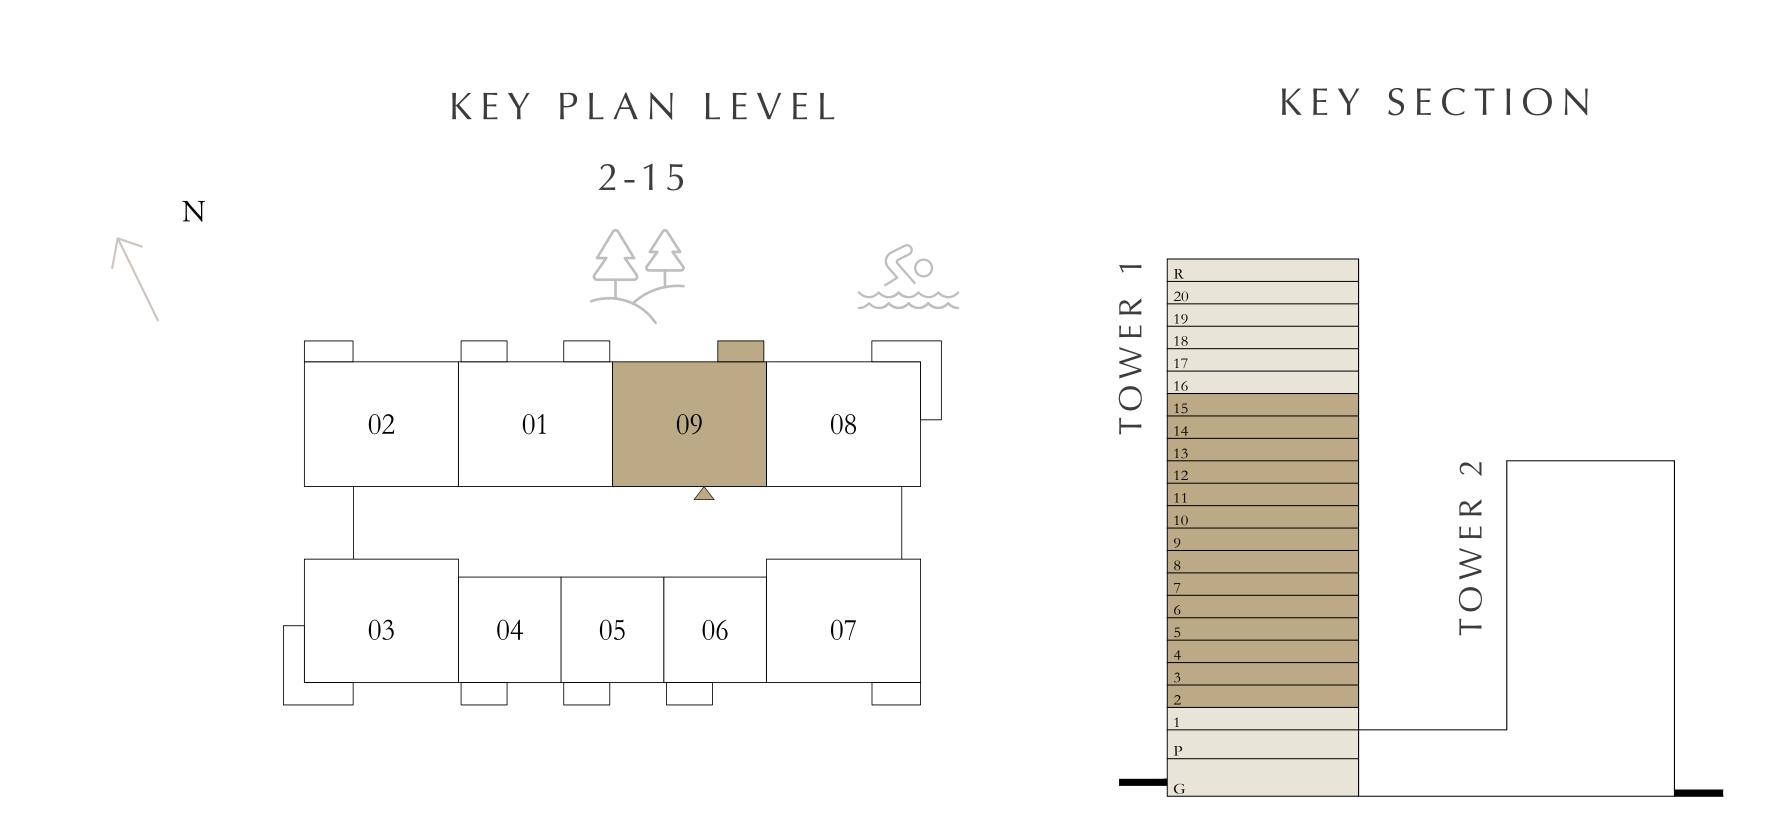

## 1 BEDROOM

LEVELS 2-15

UNIT 04, 05 & 06

|   | SUITE AREA   | 699.33 SQ.FT. | 64.97 SQ.M. |
|---|--------------|---------------|-------------|
|   | BALCONY AREA | 64.05 SQ.FT.  | 5.95 SQ.M.  |
| - | TOTAL AREA   | 763.38 SQ.FT. | 70.92 SQ.M. |