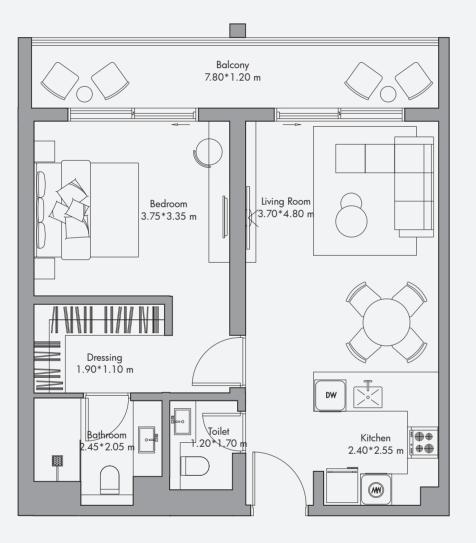

## Studio Apartment Type 01 / 380 sq feet<sup>2</sup> - Type 01a / 390 sq feet<sup>2</sup>

| Unit    | 320 sq feet <sup>2</sup> |
|---------|--------------------------|
| Balcony | 60 sq feet <sup>2</sup>  |
| Total   | 380 sq feet <sup>2</sup> |
| Unit    | 330 sq feet <sup>2</sup> |
| Balcony | 60 sq feet <sup>2</sup>  |
| Total   | 390 sq feet <sup>2</sup> |

Disclaimer:

All the dimensions are in meters. The Unit shown is typical, and actual Unit may vary in dimensions, areas, layout, material specification, orientation, and location. Some of the Units may have a mirrored layout of the above plan. Unit Windows, Façade, Balcony door location, Fixtures, Kitchen Cabinets, Sanitary ware, and Wardrobes, including each of their location of the Unit is handed over and do not form part of the Unit. No furniture, goods, accessories are included in the sale, unless such items are specifically included in Schedule A of the SPA.