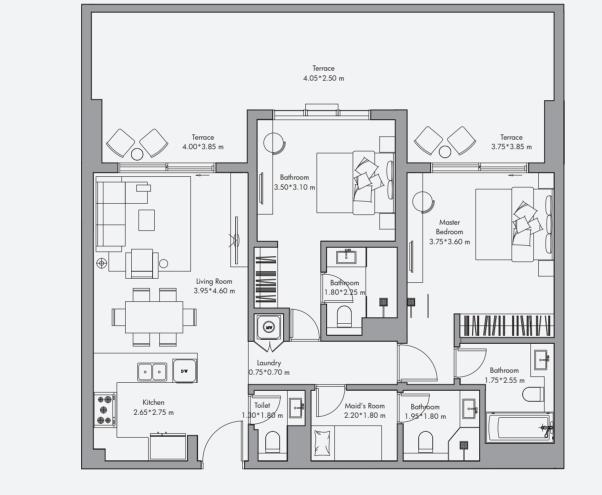

## 2 Bedroom Apartment Type 06 / 1365 sq feet<sup>2</sup>

Disclaimer: All the dimensions are in meters. The Unit shown is typical, and actual Unit may vary in dimensions, areas, layout, material specification, orientation, and location. Some of the Units may have a mirrored layout of the above plan. Unit Windows, Facade, Balcony door location, Fixtures, Kitchen Cabinets, Sanitary ware, and Wardrobes, including each of The numbers of the units of the units of the units, numbers of the units, numbers, numbe