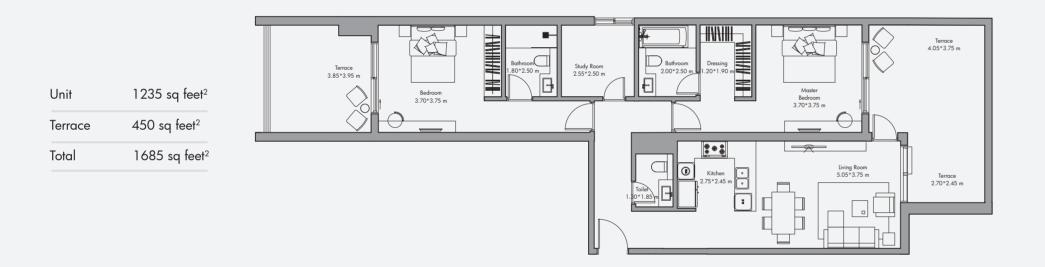

### 2 Bedroom Apartment Type 06-T / 1685 sq feet<sup>2</sup>

1ST Floor

N

Disclaimer: All the dimensions are in meters. The Unit shown is typical, and actual Unit may vary in dimensions, areas, layout, material specification, orientation, and location. Some of the Units may have a mirrored layout of the above plan. Unit Windows, Façade, Balcony door location, Fixtures, Kitchen Cabinets, Sanitary ware, and Wardrobes, including each of their location as shown in the plan is indicative and subject to revision by the Selfer All fixtures, finite and representational (not actual) in nature and are only for the purpose of illustrating /reflecting one of the possible layouts which the Purchaser could arrange after the Unit is handed over and do not form part of the Unit. No furniture, goods, accessories are included in the sale, unless such items are specifically included in Schedule A of the SPA.