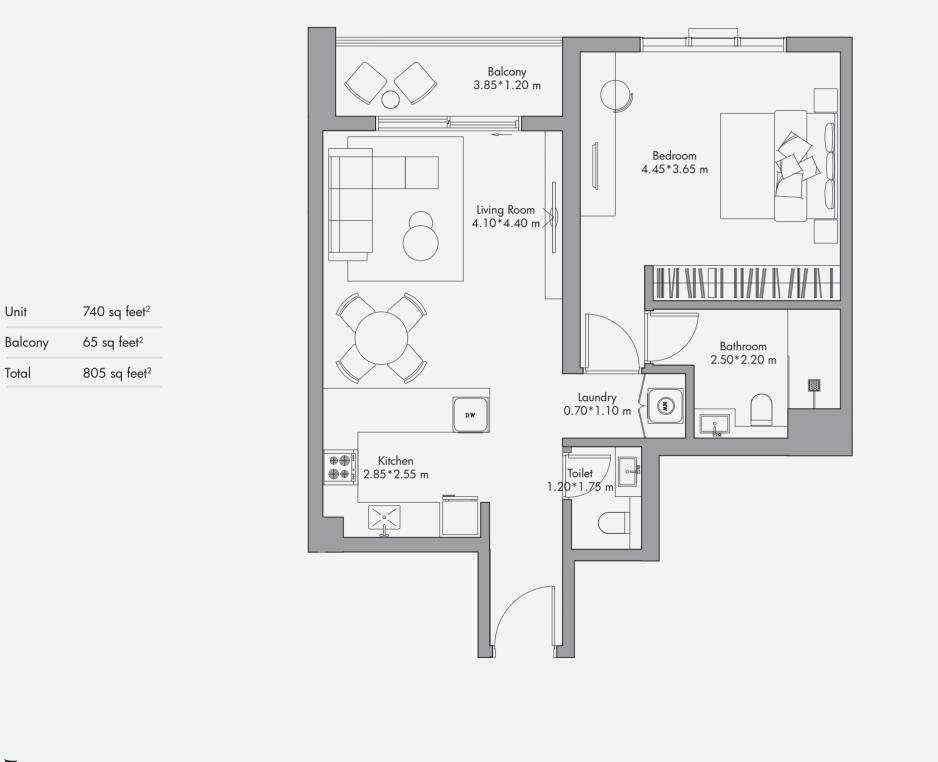

## 1 Bedroom Apartment Type 04 / 805 sq feet<sup>2</sup>

N

Disclaimer: All the dimensions are in meters. The Unit shown is typical, and actual Unit may vary in dimensions, areas, layout, material specification, orientation, and location. Some of the Units may have a mirrored layout of the above plan. Unit Windows, Façade, Balcony door location, Fixtures, Kitchen Cabinets, Sanitary ware, and Wardrobes, including each of their location as shown in the plan is indicative and subject to revision by the Selfer All fixtures, finite and representational (not actual) in nature and are only for the purpose of illustrating /reflecting one of the possible layouts which the Purchaser could arrange after the Unit is handed over and do not form part of the Unit. No furniture, goods, accessories are included in the sale, unless such items are specifically included in Schedule A of the SPA.