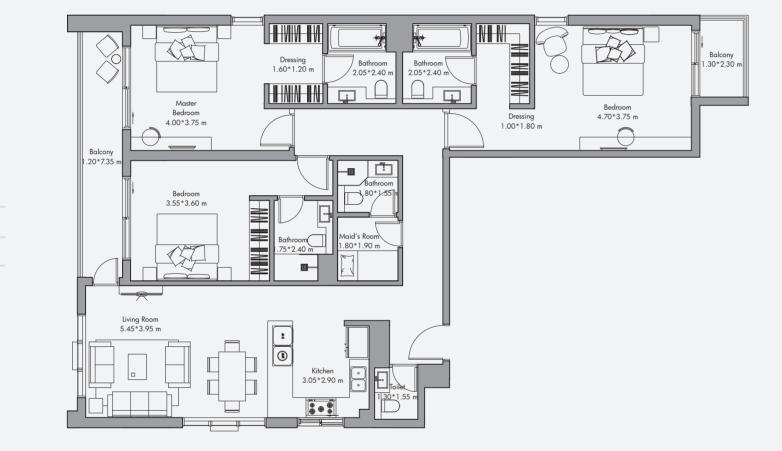

Disclaimer:

All the dimensions are in meters. The Unit shown is typical, and actual Unit may vary in dimensions, areas, layout, material specification, orientation, and location. Some of the Units may have a mirrored layout of the above plan. Unit Windows, Façade, Balcony door location, Fixtures, Kitchen Cabinets, Sanitary ware, and Wardrobes, including each of their location of the Unit is handed over and do not form part of the Unit. No furniture, goods, accessories are included in the sale, unless such items are specifically included in Schedule A of the SPA.