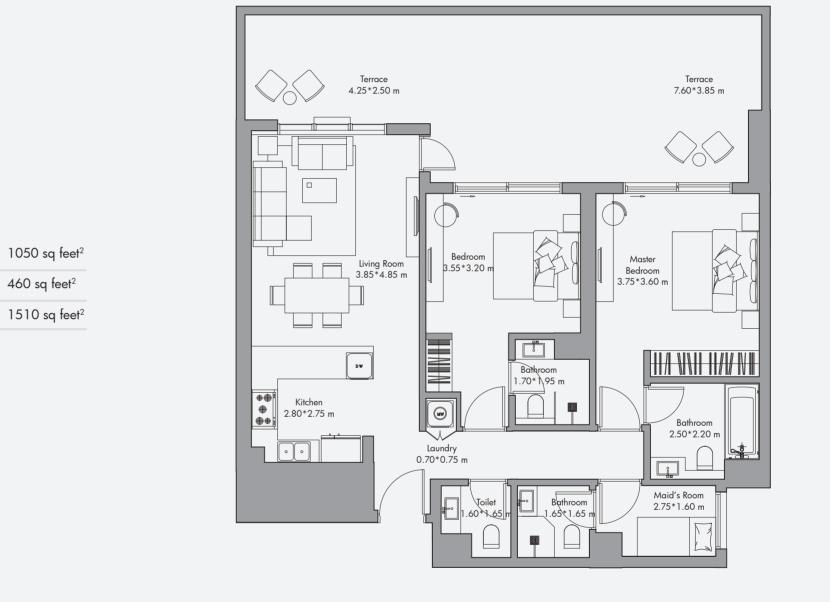

## 2 Bedroom Apartment Type 01-T / 1510 sq feet<sup>2</sup>

1ST Floor

Ν

Unit

Total

Terrace

Disclaimer: All the dimensions are in meters. The Unit shown is typical, and actual Unit may vary in dimensions, areas, layout, material specification, orientation, and location. Some of the Units may have a mirrored layout of the above plan. Unit Windows, Façade, Balcony door location, Fixtures, Kitchen Cabinets, Sanitary ware, and Wardrobes, including each of their location as shown in the plan is indicative and subject to revision by the Selection (second specific and representational (not actual) in nature and representational (not actual) in nature and are only for the purpose of illustrating /reflecting one of the possible layouts which the Purchaser could arrange after the Unit is handed over and do not form part of the Unit. No furniture, goods, accessories are included in the sale, unless such items are specifically included in Schedule A of the SPA.