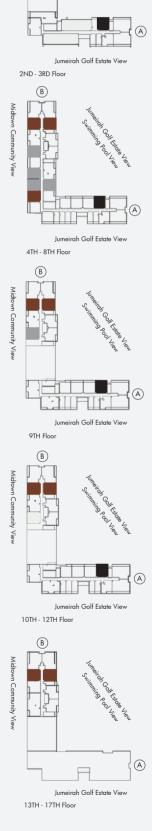

obes, including each of their location of the Unit is handed over and do not form part of the Unit. No furniture, goods, accessories are included in the sale, unless such items are specifically included in Schedule A of the SPA.



# 1 Bedroom Apartment Type 02 / 765 sq feet<sup>2</sup> - Type 02a / 770 sq feet<sup>2</sup>

# - Type 02b / 775 sq feet<sup>2</sup>

| Unit    | 645 sq feet <sup>2</sup> |
|---------|--------------------------|
| Balcony | 120 sq feet <sup>2</sup> |
| Total   | 765 sq feet <sup>2</sup> |
| Unit    | 650 sq feet <sup>2</sup> |
| Balcony | 120 sq feet <sup>2</sup> |
| Total   | 770 sq feet <sup>2</sup> |
| Unit    | 655 sq feet <sup>2</sup> |
| Balcony | 120 sq feet <sup>2</sup> |
| Total   | 775 sq feet <sup>2</sup> |
|         |                          |







Disclaimer: All the dimensions are in meters. The Unit shown is typical, and actual Unit may vary in dimensions, areas, layout, material specification, orientation, and location. Some of the Units may have a mirrored layout of the above plan. Unit Windows, Façade, Balcony door location, Fixtures, Kitchen Cabinets, Sanitary ware, and Wardrobes, including each of their location as shown in the plan is indicative and subject to revision by the Seller. All fixtures, fittings, goods, accessories, and furniture reflected/displayed in this plan(s) are strictly illustrative and representational (not actual) in nature and are only for the purpose of illustrating /reflecting one of the possible layouts which the Purchaser could arrange after the Unit is handed over and do not form part of the Unit