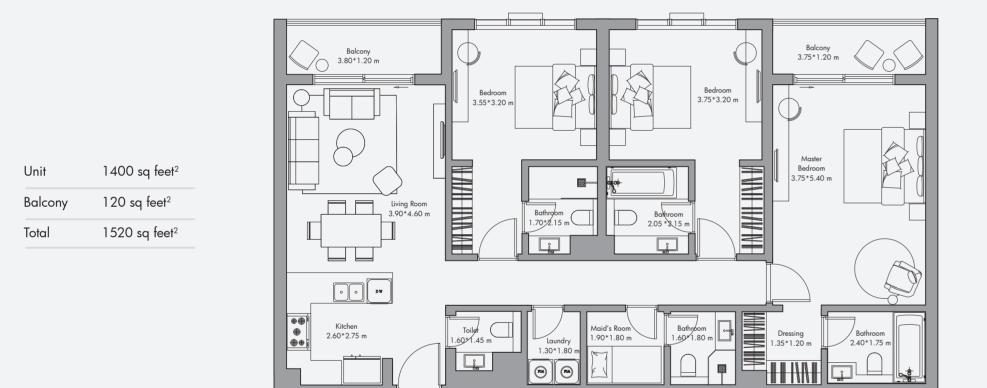

# 3 Bedroom Apartment Type 01 / 1550 sq feet<sup>2</sup>

Disclaimer: All the dimensions are in meters. The Unit shown is typical, and actual Unit may vary in dimensions, areas, layout, material specification, orientation, and location. Some of the Units may have a mirrored layout of the above plan. Unit Windows, Façade, Balcony door location, Fixtures, Kitchen Cabinets, Sanitary ware, and Wardrobes, including each of their location as shown in the plan is indicative and subject to revision by the Seler. All fixtures, including cacesories, and furniture reflected/displayed in this plan is indicative and are only for the purpose of illustrating /reflecting one of the possible layouts which the Purchaser could arrange after the Unit is handed over and do not form part of the Unit. No furniture, goods, accessories are included in these and representational (not actual) in nature and are only for the purpose of illustrative and second arrange after the Unit is handed over and do not form part of the Unit. No furniture, goods, accessories are included in Schedule A of the SPA.