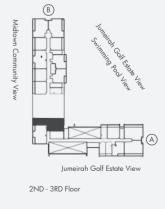

### 2 Bedroom Apartment Type 06-T / 1685 sq feet<sup>2</sup>

1ST Floor

N

Disclaimer: All the dimensions are in meters. The Unit shown is typical, and actual Unit may vary in dimensions, areas, layout, material specification, orientation, and location. Some of the Units may have a mirrored layout of the above plan. Unit Windows, Façade, Balcony door location, Fixtures, Kitchen Cabinets, Sanitary ware, and Wardrobes, including each of their location as shown in the plan is indicative and subject to revision by the Selfer All fixtures, finite and representational (not actual) in nature and are only for the purpose of illustrating /reflecting one of the possible layouts which the Purchaser could arrange after the Unit is handed over and do not form part of the Unit. No furniture, goods, accessories are included in the sale, unless such items are specifically included in Schedule A of the SPA.