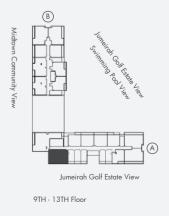

### 2 Bedroom Apartment Type 03\* / 1130 sq feet<sup>2</sup>

Jumeirah Golf Estate Viev

10TH - 17TH Floo

Ν

Disclaimer: All the dimensions are in meters. The Unit shown is typical, and actual Unit may vary in dimensions, areas, layout, material specification, orientation, and location. Some of the Units may have a mirrored layout of the above plan. Unit Windows, Façade, Balcony door location, Fixtures, Kitchen Cabinets, Sanitary ware, and Wardrobes, including each of their location as shown in the plan is indicative and subject to revision by the Seller. All fixtures, fittings, goods, accessories, and furniture reflected/displayed in this plan(s) are strictly illustrative and representational (not actual) in nature and are only for the purpose of illustrating /reflecting one of the possible layouts which the Purchaser could arrange after the Unit is handed over and do not form part of the Unit. No furniture, goods, accessories are included in the sale, unless such items are specifically included in Schedule A of the SPA.