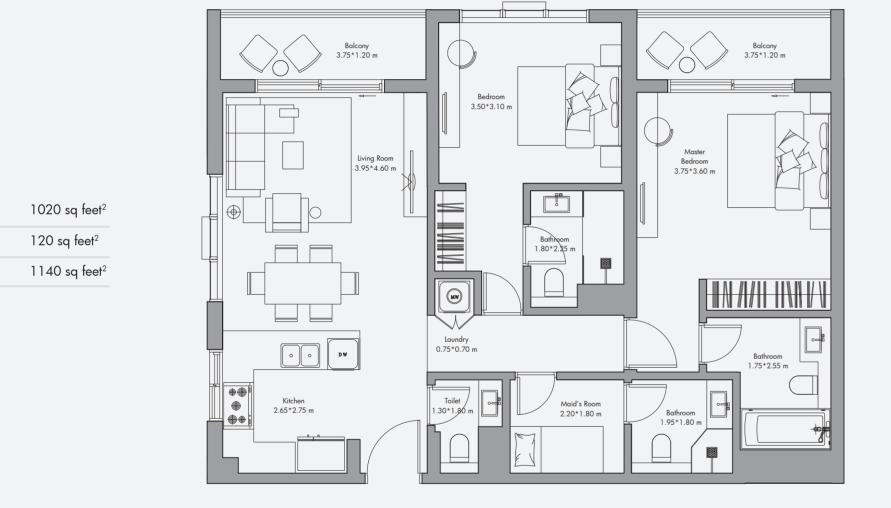

# 1 Bedroom Apartment Type 02-T / 1000 sq feet<sup>2</sup> - Type 02-T1 / 1005 sq feet<sup>2</sup> - Type 02-T2 / 1020 sq feet<sup>2</sup>

| Unit    | 650 sq feet <sup>2</sup>   |
|---------|----------------------------|
| Terrace | 350 sq feet <sup>2</sup>   |
| Total   | 1,000 sq feet <sup>2</sup> |
| Unit    | 655 sq feet <sup>2</sup>   |
| Terrace | 350 sq feet <sup>2</sup>   |
| Total   | 1,005 sq feet <sup>2</sup> |
| Unit    | 655 sq feet <sup>2</sup>   |
| Terrace | 365 sq feet <sup>2</sup>   |
| Total   | 1,020 sq feet <sup>2</sup> |
|         |                            |