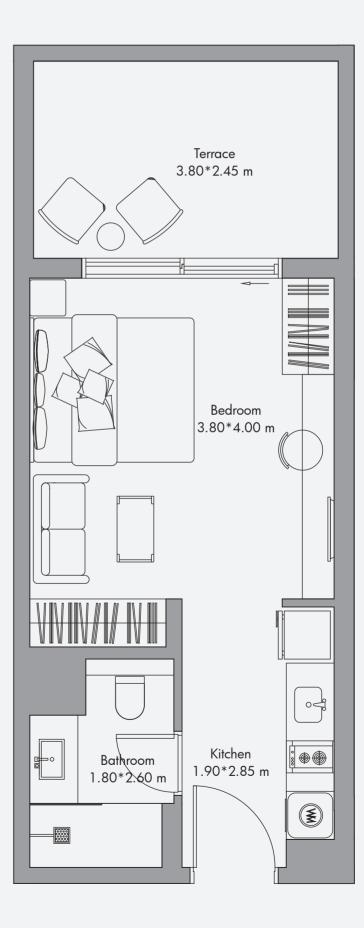

## Studio Apartment Type 01 / 380 sq feet<sup>2</sup> - Type 01a / 390 sq feet<sup>2</sup>

| Unit    | 320 sq feet <sup>2</sup> |
|---------|--------------------------|
| Balcony | 60 sq feet <sup>2</sup>  |
| Total   | 380 sq feet <sup>2</sup> |
| Unit    | 330 sq feet <sup>2</sup> |
| Balcony | 60 sq feet <sup>2</sup>  |
| Total   | 390 sq feet <sup>2</sup> |

Disclaimer:

All the dimensions are in meters. The Unit shown is typical, and actual Unit may vary in dimensions, areas, layout, material specification, orientation, and location. Some of the Units may have a mirrored layout of the above plan. Unit Windows, Façade, Balcony door location, Fixtures, Kitchen Cabinets, Sanitary ware, and Wardrobes, including each of their location of the Unit is handed over and do not form part of the Unit. No furniture, goods, accessories are included in the sale, unless such items are specifically included in Schedule A of the SPA.