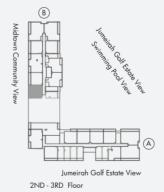

fittings, goods, accessories, and furniture reflected/displayed in this plan(s) are strictly illustrative and representational (not actual) in nature and are only for the purpose of illustrating /reflecting one of the possible layouts which the Purchaser could arrange after the Unit is handed over and do not form part of the Unit. No furniture, goods, accessories are included in the sale, unless such items are specifically included in Schedule A of the SPA.





# 1 Bedroom Apartment Type 02\* / 760 sq feet<sup>2</sup> - Type 02\*a / 780 sq feet<sup>2</sup>

| 640 sq feet <sup>2</sup> |
|--------------------------|
| 120 sq feet <sup>2</sup> |
| 760 sq feet <sup>2</sup> |
| 660 sq feet <sup>2</sup> |
| 120 sq feet <sup>2</sup> |
| 780 sq feet <sup>2</sup> |
|                          |







N

Disclaimer: All the dimensions are in meters. The Unit shown is typical, and actual Unit may vary in dimensions, areas, layout, material specification, orientation, and location. Some of the Units may have a mirrored layout of the above plan. Unit Windows, Facade, Balcony door location, Fixtures, Kitchen Cabinets, Sanitary ware, and Wardrobes, including each of their location as shown in the plan is indicative and subject to revision by the Select All fixtures, fixtures, and variables, and variables, including call of the purpose of illustrating /reflecting one of the possible layouts which the Purchaser could arrange after the Unit is handed over and do not form part of the Unit. No furniture, goods, accessories are included in the sale, unless such items are specifically included