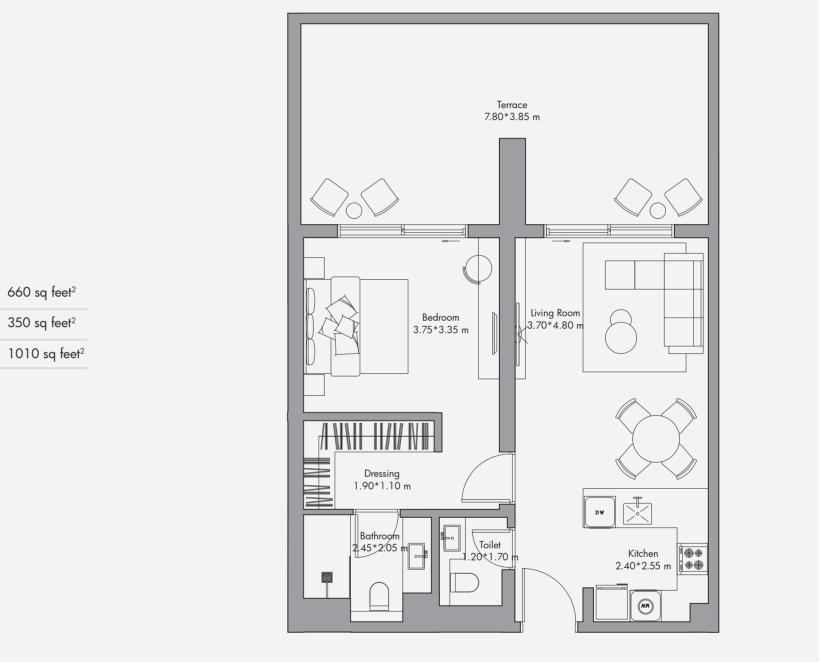

## 1 Bedroom Apartment Type 2T\* / 1010 sq feet<sup>2</sup>

Ν

Unit

Terrace

Total

Disclaimer: All the dimensions are in meters. The Unit shown is typical, and actual Unit may vary in dimensions, areas, layout, material specification, orientation, and location. Some of the Units may have a mirrored layout of the above plan. Unit Windows, Facade, Balcony door location, Fixtures, Kitchen Cabinets, Sanitary ware, and Wardrobes, including each of The numbers are in means in the plant is in the plant is indicative and subject to revision by the plant, that we intervise a minimum specification of the plant is one of the purpose of illustrating / reflecting one of the