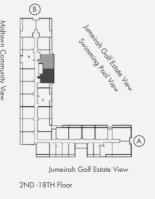

Jumeirah Golf Estate View

1ST Floor

N

Disclaimer: All the dimensions are in meters. The Unit shown is typical, and actual Unit may vary in dimensions, areas, layout, material specification, orientation, and location. Some of the Units may have a mirrored layout of the above plan. Unit Windows, Facade, Balcony door location, Fixtures, Kitchen Cabinets, Sanitary ware, and Wardrobes, including each of their location of the Unit is handed over and do not form part of the Unit. No furniture, goods, accessories are included in the sale, unless such items are specifically included in Schedule A of the SPA.