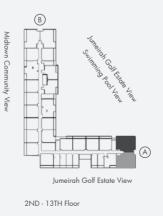

### 2 Bedroom Apartment Type 02 / 1200 sq feet<sup>2</sup>

N

Unit

Total

Disclaimer: All the dimensions are in meters. The Unit shown is typical, and actual Unit may vary in dimensions, areas, layout, material specification, orientation, and location. Some of the Units may have a mirrored layout of the above plan. Unit Windows, Façade, Balcony door location, Fixtures, Kitchen Cabinets, Sanitary ware, and Wardrobes, including each of their location as shown in the plan is indicative and subject to revision by the select all futures, indicative and representational (not actual) in nature and are only for the purpose of illustrating /reflecting one of the possible layouts which the Purchaser could arrange after the Unit is handed over and do not form part of the Unit. No furniture, goods, accessories are included in the sale, unless such items are specifically included in Schedule A of the SPA.