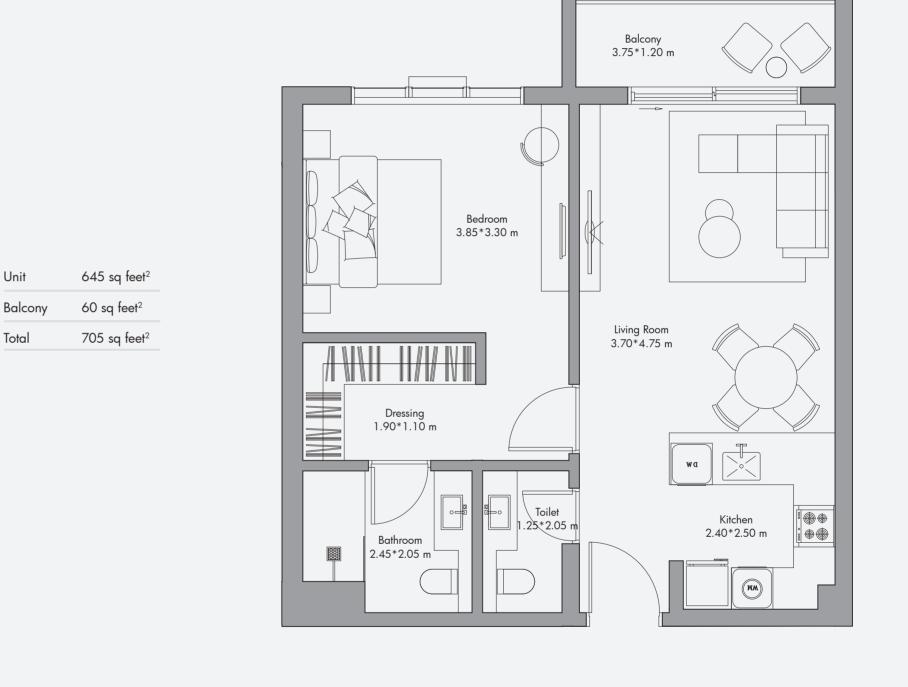

## 1 Bedroom Apartment Type 06 / 705 sq feet<sup>2</sup>

N

Unit

Total

Disclaimer: All the dimensions are in meters. The Unit shown is typical, and actual Unit may vary in dimensions, areas, layout, material specification, orientation, and location. Some of the Units may have a mirrored layout of the above plan. Unit Windows, Facade, Balcony door location, Fixtures, Kitchen Cabinets, Sanitary ware, and Wardrobes, including each of The numbers of the unit set of the purpose of illustrating control the units, not the purpose of illustrating control the units, not the purpose of illustrating control the purpose of illustrating control the purpose of illustrating control the purpose of the purpose of illustrating control the purpose of the purpose of the units and the purpose of the purpose of the units and the purpose of the units and the purpose of the units and the purpose of the units and the purpose of the units and the unit is the unit