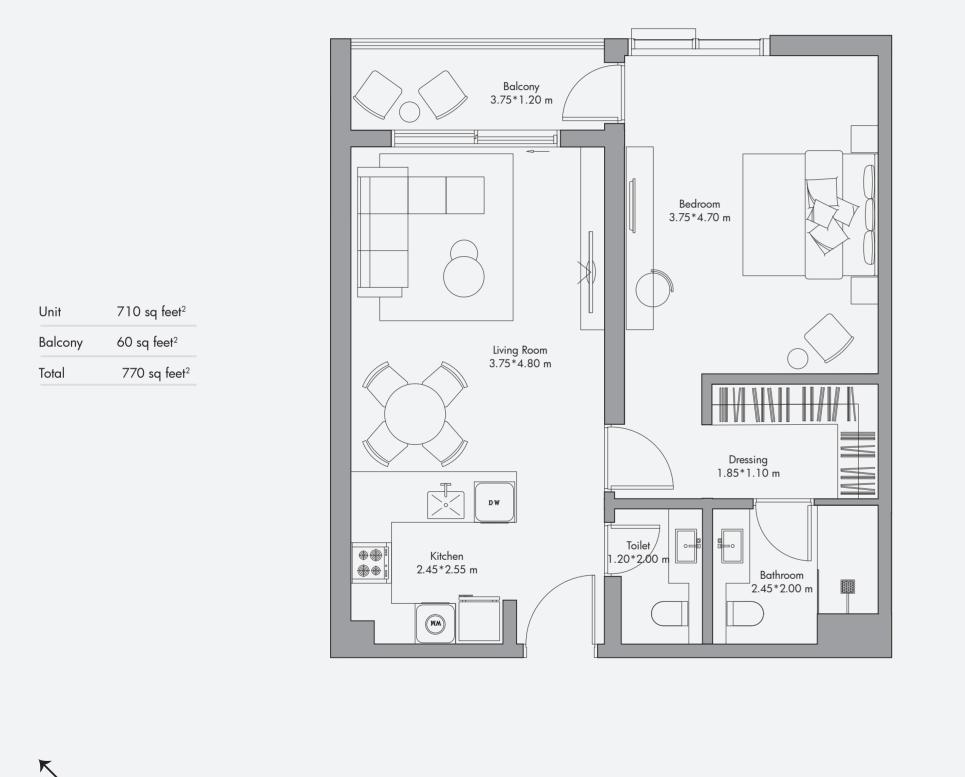

## 1 Bedroom Apartment Type 01 / 710 sq feet<sup>2</sup>

Disclaimer: All the dimensions are in meters. The Unit shown is typical, and actual Unit may vary in dimensions, areas, layout, material specification, orientation, and location. Some of the Units may have a mirrored layout of the above plan. Unit Windows, Facade, Balcony door location, Fixtures, Kitchen Cabinets, Sanitary ware, and Wardrobes, including each of The numbers of the unit set of the purpose of illustrating control the units, not the purpose of illustrating control the units, not the purpose of illustrating control the purpose of illustrating control the purpose of illustrating control the purpose of the purpose of the purpose of the purpose of the units and the purpose of the purpose of the units and the purpose of the units and the purpose of the units and the purpose of the units and the purpose of the purpose of the units and the purpose of the purpose of the units and the units and the purpose of the units and the units

#### Disclaimer:

All the dimensions are in meters. The Unit shown is typical, and actual Unit may vary in dimensions, areas, layout, material specification, orientation, and location. Some of the Units may have a mirrored layout of the above plan. Unit Windows, Façade, Balcony door location, Fixtures, Kitchen Cabinets, Sanitary ware, and Wardrobes, including each of their location of the Unit is handed over and do not form part of the Unit. No furniture, goods, accessories are included in the sale, unless such items are specifically included in Schedule A of the SPA.