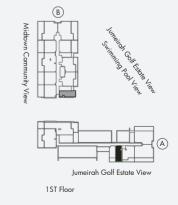

Jumeirah Golf Estate View

1ST Floor

N

Disclaimer: All the dimensions are in meters. The Unit shown is typical, and actual Unit may vary in dimensions, areas, layout, material specification, orientation, and location. Some of the Units may have a mirrored layout of the above plan. Unit Windows, Facade, Balcony door location, Fixtures, Kitchen Cabinets, Sanitary ware, and Wardrobes, including each of their location of the Unit is handed over and do not form part of the Unit. No furniture, goods, accessories are included in the sale, unless such items are specifically included in Schedule A of the SPA.