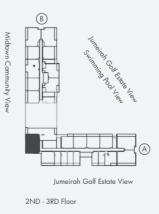

Jumeirah Golf Estate View

1ST Floor

N

Disclaimer: All the dimensions are in meters. The Unit shown is typical, and actual Unit may vary in dimensions, areas, layout, material specification, orientation, and location. Some of the Units may have a mirrored layout of the above plan. Unit Windows, Facade, Balcony door location, Fixtures, Kitchen Cabinets, Sanitary ware, and Wardrobes, including each of their location of the Unit is handed over and do not form part of the Unit. No furniture, goods, accessories are included in the sale, unless such items are specifically included in Schedule A of the SPA.