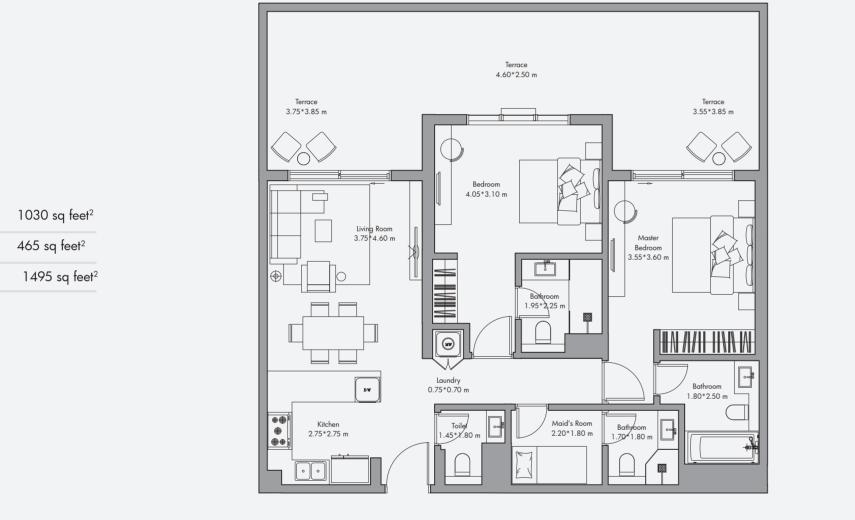

### 2 Bedroom Apartment Type 03-T / 1495 sq feet<sup>2</sup>

N

Unit

Terrace

Total

Disclaimer: All the dimensions are in meters. The Unit shown is typical, and actual Unit may vary in dimensions, areas, layout, material specification, orientation, and location. Some of the Units may have a mirrored layout of the above plan. Unit Windows, Facade, Balcony door location, Fixtures, Kitchen Cabinets, Sanitary ware, and Wardrobes, including each of their location as shown in the plan is indicative and subject to revision by the Selfer All fixtures, fittings, goods, accessories, and furniture reflected/displayed in this plan(s) are strictly illustrative and representational (not actual) in nature and are only for the purpose of illustrating /reflecting one of the possible layouts which the Purchaser could arrange after the Unit is handed over and do not form part of the Unit. No furniture, goods, accessories are included in the sale, unless such items are specifically included in SPA.