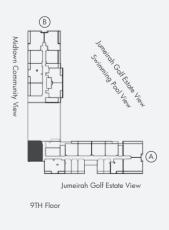

s may have a mirrored layout of the above plan. Unit Windows, Facade, Balcony door location, Fixtures, Kitchen Cabinets, Sanitary ware, and Wardrobes, including each of their location os shown in the plan is indicative and subject to revision by the Seller. All fixtures, fittings, goods, accessories, and furniture reflected/displayed in this plan(s) are strictly illustrative and representational (not actual) in nature and are only for the purpose of illustrating /reflecting one of the possible layouts which the Purchaser could arrange after the Unit is handed over and do not form part of the Unit. No furniture, goods, accessories are included in the sale, unless such items are specifically included in Schedule A of the SPA.



## 2 Bedroom Apartment Type 05\* / 1146 sq feet<sup>2</sup>





Ν

Disclaimer: All the dimensions are in meters. The Unit shown is typical, and actual Unit may vary in dimensions, areas, layout, material specification, orientation, and location. Some of the Units may have a mirrored layout of the above plan. Unit Windows, Façade, Balcony door location, Fixtures, Kitchen Cabinets, Sanitary ware, and Wardrobes, including each of their location as shown in the plan is indicative and subject to revision by the Select all fixtures, fitter and representational (not actual) in nature and representational (not actual) in nature and are only for the purpose of illustrating /reflecting one of the possible layouts which the Purchaser could arrange after the Unit is handed over and do not form part of the Unit. No furniture, goods, accessories are included in th