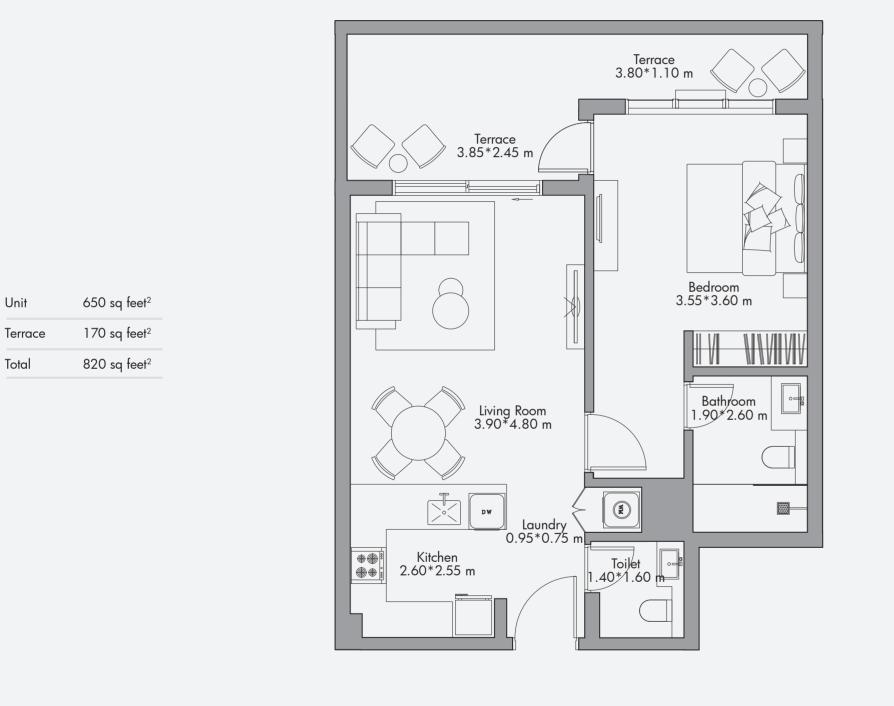

## 1 Bedroom Apartment Type 01-T / 820 sq feet<sup>2</sup>

#### Disclaimer:

All the dimensions are in meters. The Unit shown is typical, and actual Unit may vary in dimensions, areas, layout, material specification, orientation, and location. Some of the Units may have a mirrored layout of the above plan. Unit Windows, Façade, Balcony door location, Fixtures, Kitchen Cabinets, Sanitary ware, and Wardrobes, including each of their location of the Unit is handed over and do not form part of the Unit. No furniture, goods, accessories are included in the sale, unless such items are specifically included in Schedule A of the SPA.