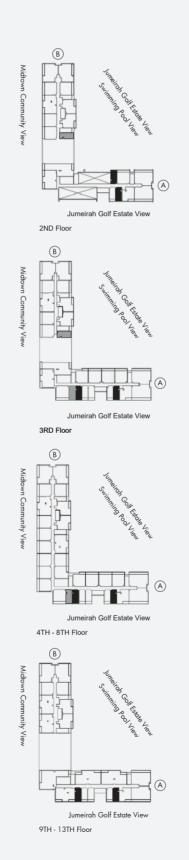

Jumeirah Golf Estate View

1ST Floor

N

Disclaimer: All the dimensions are in meters. The Unit shown is typical, and actual Unit may vary in dimensions, areas, layout, material specification, orientation, and location. Some of the Units may have a mirrored layout of the above plan. Unit Windows, Facade, Balcony door location, Fixtures, Kitchen Cabinets, Sanitary ware, and Wardrobes, including each of their location of the Unit is handed over and do not form part of the Unit. No furniture, goods, accessories are included in the sale, unless such items are specifically included in Schedule A of the SPA.