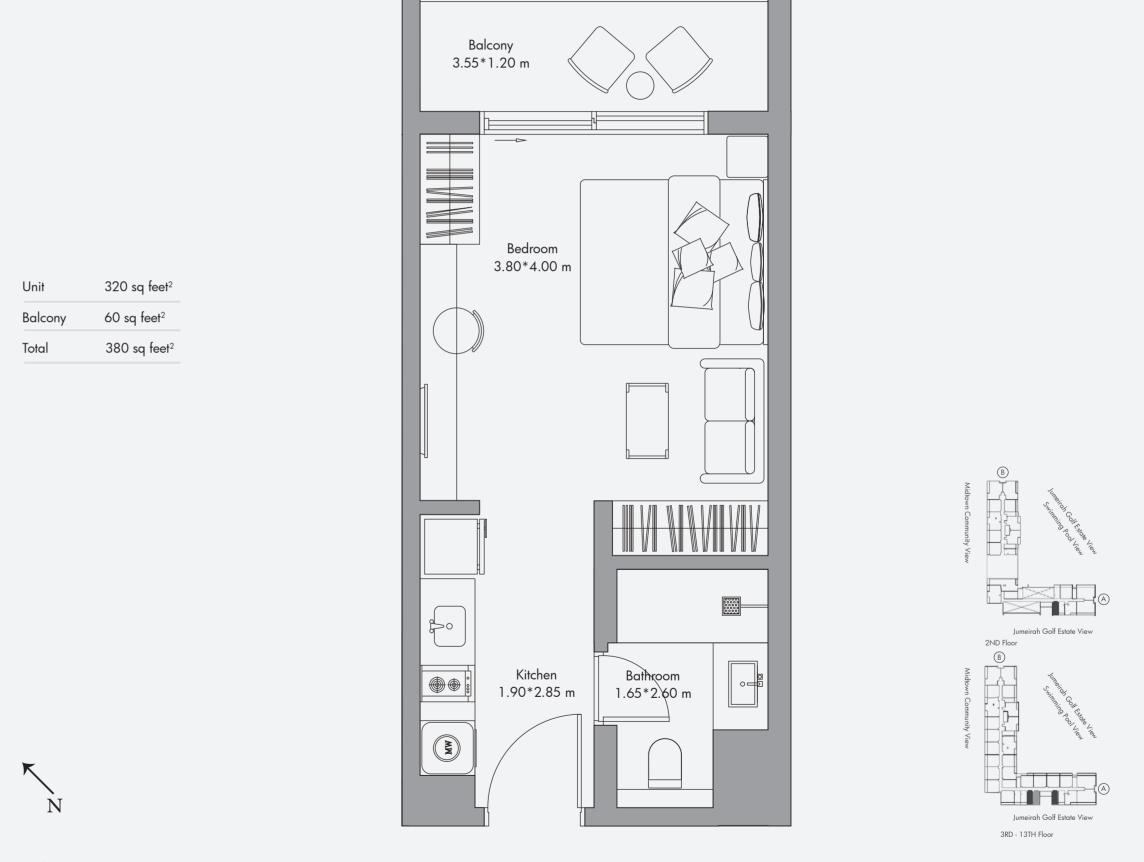

## Studio Apartment Type 01 / 380 sq feet<sup>2</sup> - Type 01a / 390 sq feet<sup>2</sup>

| Unit    | 320 sq feet <sup>2</sup> |
|---------|--------------------------|
| Balcony | 60 sq feet <sup>2</sup>  |
| Total   | 380 sq feet <sup>2</sup> |
| Unit    | 330 sq feet <sup>2</sup> |
| Balcony | 60 sq feet <sup>2</sup>  |
| Total   | 390 sq feet <sup>2</sup> |

Disclaimer:

All the dimensions are in meters. The Unit shown is typical, and actual Unit may vary in dimensions, areas, layout, material specification, orientation, and location. Some of the Units may have a mirrored layout of the above plan. Unit Windows, Façade, Balcony door location, Fixtures, Kitchen Cabinets, Sanitary ware, and Wardrobes, including each of their location of the Unit is handed over and do not form part of the Unit. No furniture, goods, accessories are included in the sale, unless such items are specifically included in Schedule A of the SPA.