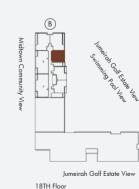

Jumeirah Golf Estate View

1ST Floor

N

Disclaimer: All the dimensions are in meters. The Unit shown is typical, and actual Unit may vary in dimensions, areas, layout, material specification, orientation, and location. Some of the Units may have a mirrored layout of the above plan. Unit Windows, Facade, Balcony door location, Fixtures, Kitchen Cabinets, Sanitary ware, and Wardrobes, including each of their location of the Unit is handed over and do not form part of the Unit. No furniture, goods, accessories are included in the sale, unless such items are specifically included in Schedule A of the SPA.