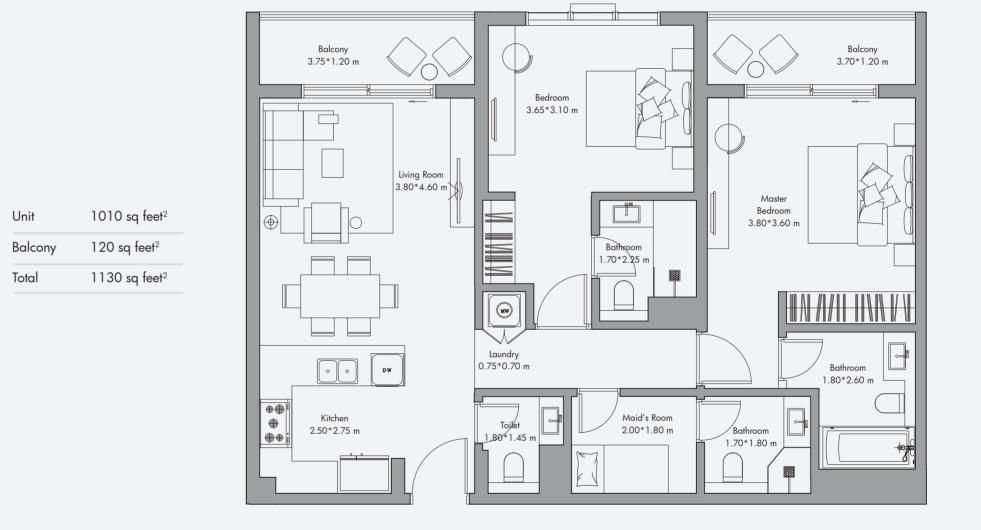

### 2 Bedroom Apartment Type 03\* / 1130 sq feet<sup>2</sup>

Jumeirah Golf Estate Viev

10TH - 17TH Floo

Ν

Disclaimer: All the dimensions are in meters. The Unit shown is typical, and actual Unit may vary in dimensions, areas, layout, material specification, orientation, and location. Some of the Units may have a mirrored layout of the above plan. Unit Windows, Façade, Balcony door location, Fixtures, Kitchen Cabinets, Sanitary ware, and Wardrobes, including each of their location as shown in the plan is indicative and subject to revision by the Seller. All fixtures, fittings, goods, accessories, and furniture reflected/displayed in this plan(s) are strictly illustrative and representational (not actual) in nature and are only for the purpose of illustrating /reflecting one of the possible layouts which the Purchaser could arrange after the Unit is handed over and do not form part of the Unit. No furniture, goods, accessories are included in the sale, unless such items are specifically included in Schedule A of the SPA.