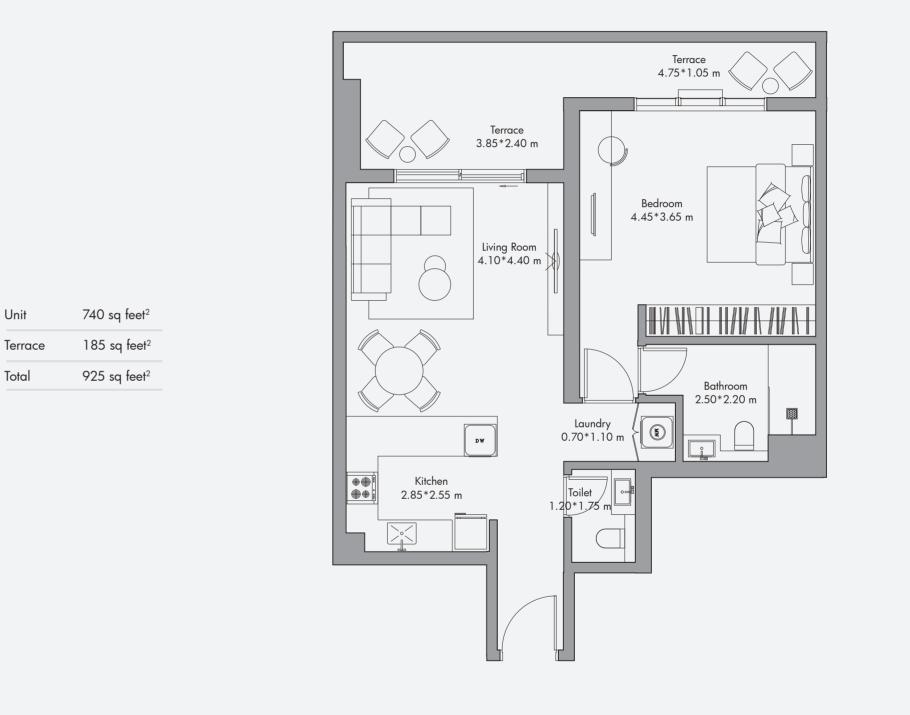

## 1 Bedroom Apartment Type 04-T/ 925 sq feet<sup>2</sup>

Unit

Total

Disclaimer: All the dimensions are in meters. The Unit shown is typical, and actual Unit may vary in dimensions, areas, layout, material specification, orientation, and location. Some of the Units may have a mirrored layout of the above plan. Unit Windows, Facade, Balcony door location, Fixtures, Kitchen Cabinets, Sanitary ware, and Wardrobes, including each of The numbers of a solution of the purpose of illustrating control the purpose of the purpose of illustrating control the purpose of the