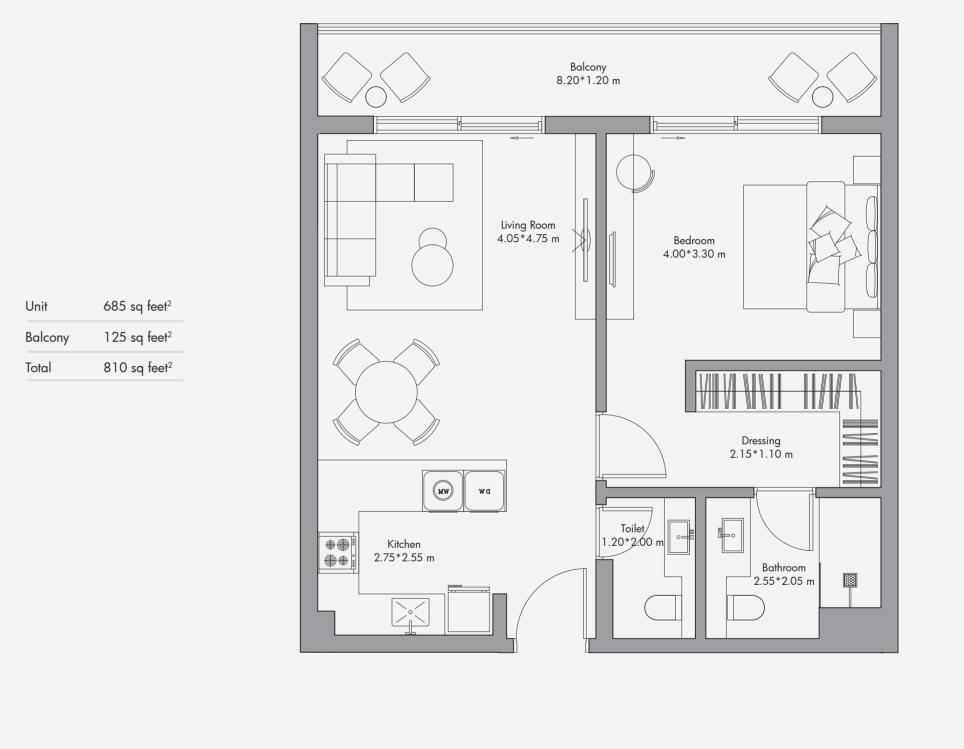

### 1 Bedroom Apartment Type 03 / 810 sq feet<sup>2</sup>

Ν

Disclaimer: All the dimensions are in meters. The Unit shown is typical, and actual Unit may vary in dimensions, areas, layout, material specification, orientation, and location. Some of the Units may have a mirrored layout of the above plan. Unit Windows, Facade, Balcony door location, Fixtures, Kitchen Cabinets, Sanitary ware, and Wardrobes, including each of The numbers of the unit set of the purpose of illustrating control the units, not the purpose of illustrating control the units, not the purpose of illustrating control the purpose of illustrating control the purpose of illustrating control the purpose of the purpose of illustrating control the purpose of the purpose of the units and the purpose of the purpose of the units and the purpose of the units and the purpose of the units and the purpose of the units and the purpose of the units and the unit is the dual to the unit is handed over and do not form part of the Unit. No furniture, goods, accessories are included in the sale, unless such items are specifically included in Schedule A of the SPA.