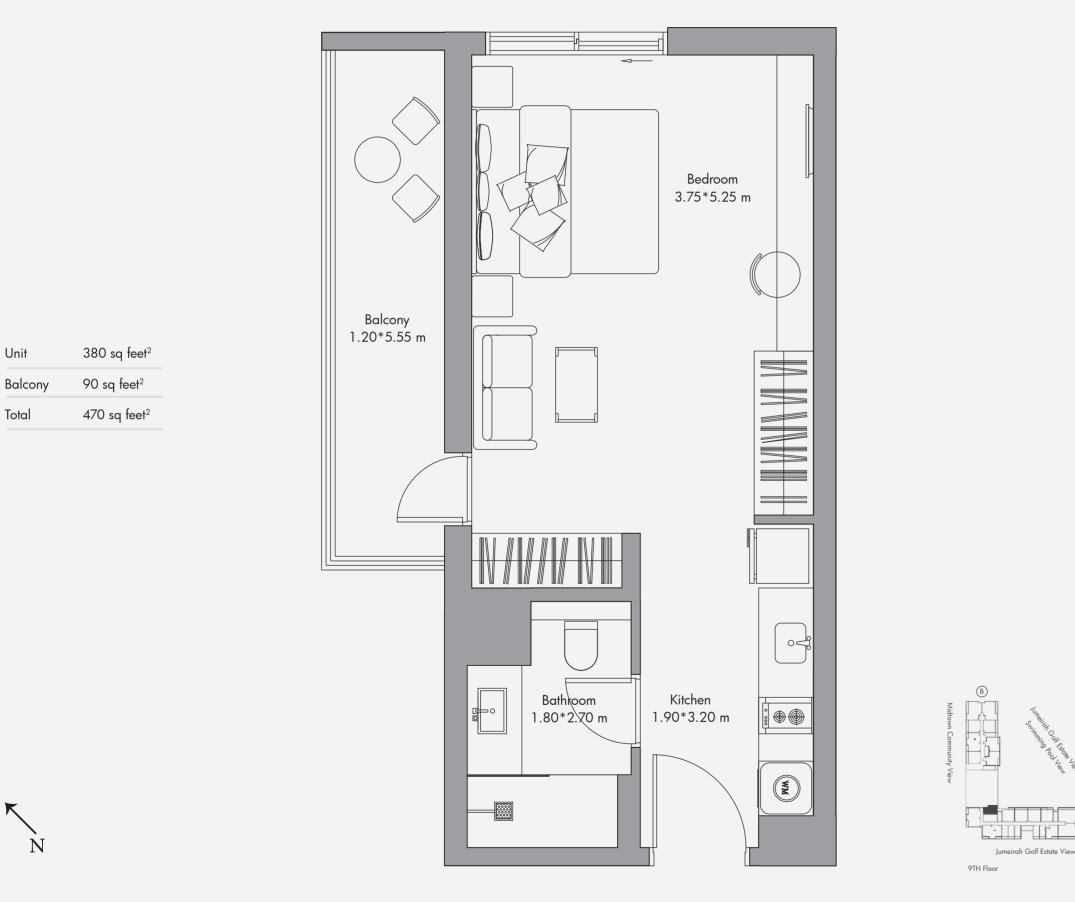

#### Studio Apartment Type 02 / 470 sq feet<sup>2</sup>

Unit

Total

All the dimensions are in meters. The Unit shown is typical, and actual Unit may vary in dimensions, areas, layout, material specification, orientation, and location. Some of the Units may have a mirrored layout of the above plan. Unit Windows, Façade, Balcony door location, Fixtures, Kitchen Cabinets, Sanitary ware, and Wardrobes, including each of their location of the Unit is handed over and do not form part of the Unit. No furniture, goods, accessories are included in the sale, unless such items are specifically included in Schedule A of the SPA.