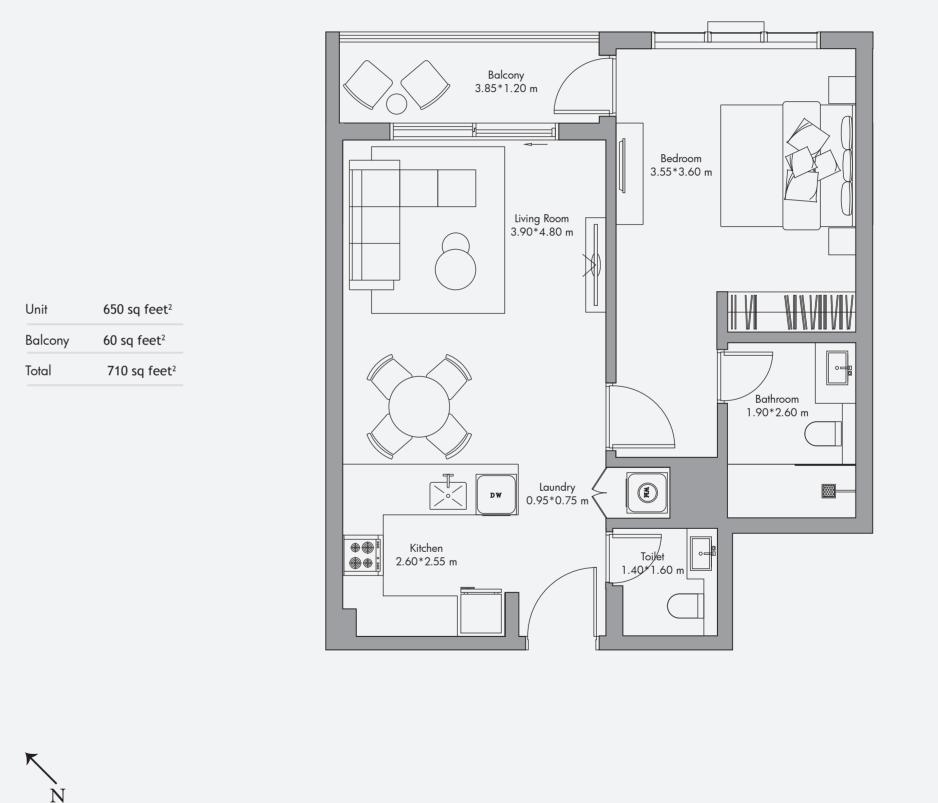

## 1 Bedroom Apartment Type 01 / 710 sq feet<sup>2</sup>

Disclaimer: All the dimensions are in meters. The Unit shown is typical, and actual Unit may vary in dimensions, areas, layout, material specification, orientation, and location. Some of the Units may have a mirrored layout of the above plan. Unit Windows, Facade, Balcony door location, Fixtures, Kitchen Cabinets, Sanitary ware, and Wardrobes, including each of The numbers of the unit set of the purpose of illustrating control the units, not the purpose of illustrating control the units, not the purpose of illustrating control the purpose of illustrating control the purpose of illustrating control the purpose of the purpose of the purpose of the purpose of the units and the purpose of the purpose of the units and the purpose of the units and the purpose of the units and the purpose of the units and the purpose of the purpose of the units and the purpose of the purpose of the units and the units and the purpose of the units and the units

#### Disclaimer:

All the dimensions are in meters. The Unit shown is typical, and actual Unit may vary in dimensions, areas, layout, material specification, orientation, and location. Some of the Units may have a mirrored layout of the above plan. Unit Windows, Façade, Balcony door location, Fixtures, Kitchen Cabinets, Sanitary ware, and Wardrobes, including each of their location of the Unit is handed over and do not form part of the Unit. No furniture, goods, accessories are included in the sale, unless such items are specifically included in Schedule A of the SPA.