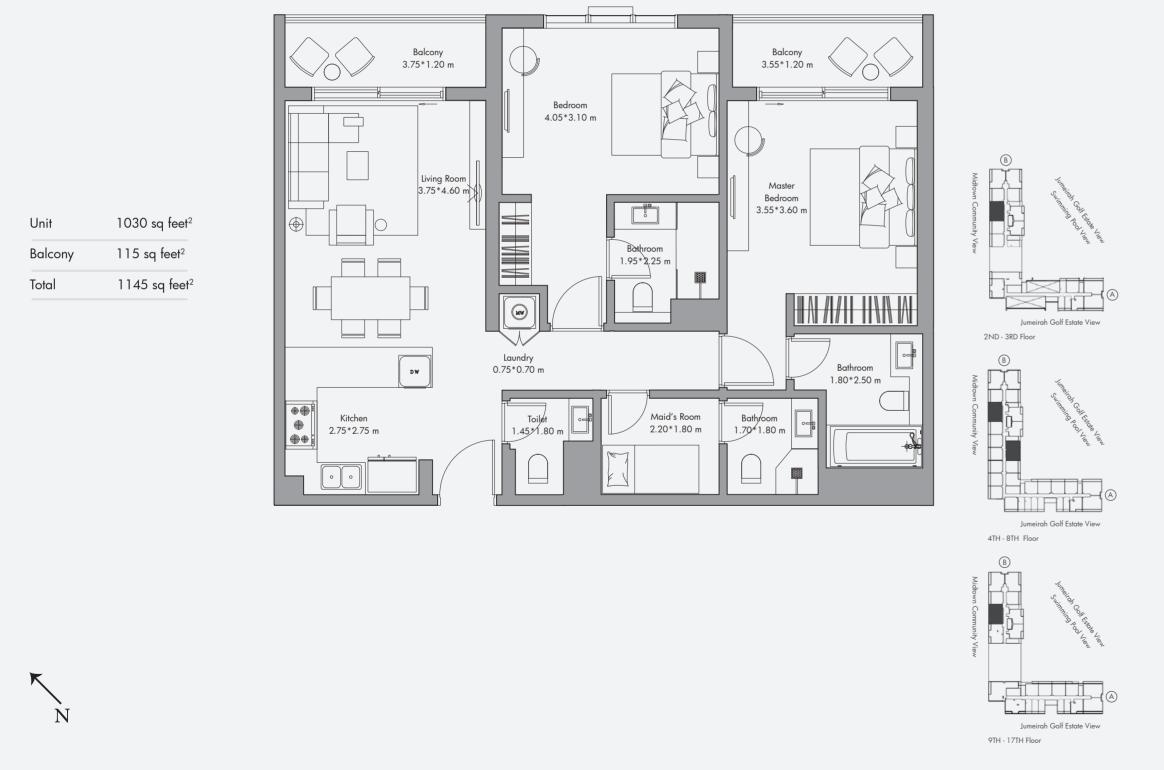

## 2 Bedroom Apartment Type 03 / 1145 sq feet<sup>2</sup>

#### Disclaimer:

All the dimensions are in meters. The Unit shown is typical, and actual Unit may vary in dimensions, areas, layout, material specification, orientation, and location. Some of the Units may have a mirrored layout of the above plan. Unit Windows, Façade, Balcony door location, Fixtures, Kitchen Cabinets, Sanitary ware, and Wardrobes, including each of their location of the Unit is handed over and do not form part of the Unit. No furniture, goods, accessories are included in the sale, unless such items are specifically included in Schedule A of the SPA.