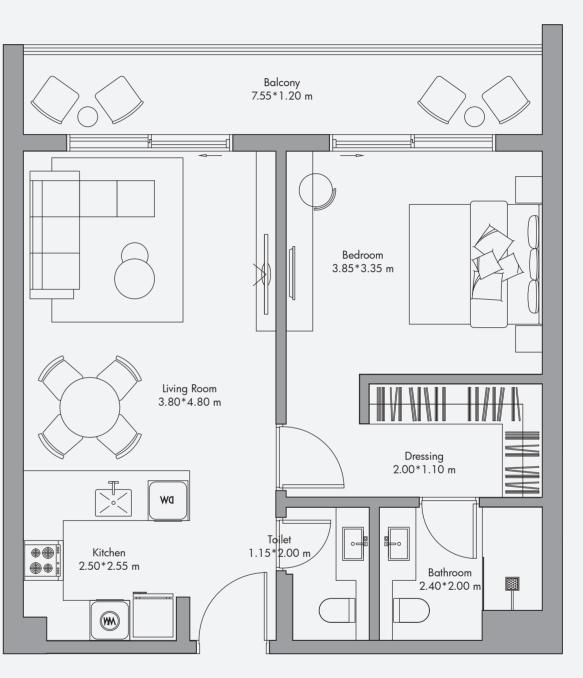

## 1 Bedroom Apartment Type 01 / 710 sq feet<sup>2</sup>

Disclaimer: All the dimensions are in meters. The Unit shown is typical, and actual Unit may vary in dimensions, areas, layout, material specification, orientation, and location. Some of the Units may have a mirrored layout of the above plan. Unit Windows, Facade, Balcony door location, Fixtures, Kitchen Cabinets, Sanitary ware, and Wardrobes, including each of The numbers of the unit set of the purpose of illustrating control the units, not the purpose of illustrating control the units, not the purpose of illustrating control the purpose of illustrating control the purpose of illustrating control the purpose of the purpose of the purpose of the purpose of the units and the purpose of the purpose of the units and the purpose of the units and the purpose of the units and the purpose of the units and the purpose of the purpose of the units and the purpose of the purpose of the units and the units and the purpose of the units and the units