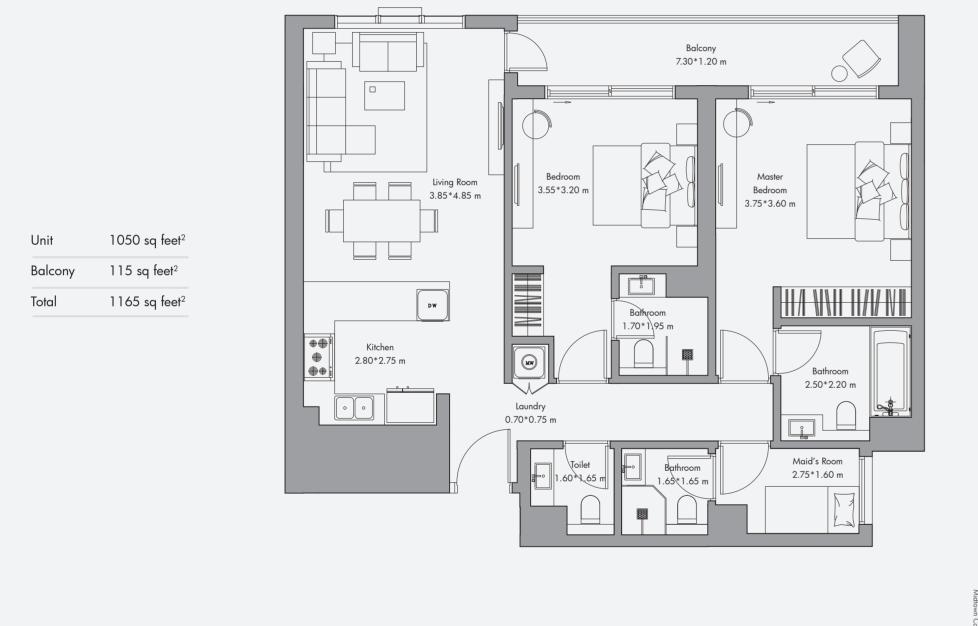

### 2 Bedroom Apartment Type 01 / 1165 sq feet<sup>2</sup>

#### Disclaimer:

N

All the dimensions are in meters. The Unit shown is typical, and actual Unit may vary in dimensions, areas, layout, material specification, orientation, and location. Some of the Units may have a mirrored layout of the above plan. Unit Windows, Façade, Balcony door location, Fixtures, Kitchen Cabinets, Sanitary ware, and Wardrobes, including each of their location of the Unit is handed over and do not form part of the Unit. No furniture, goods, accessories are included in the sale, unless such items are specifically included in Schedule A of the SPA.