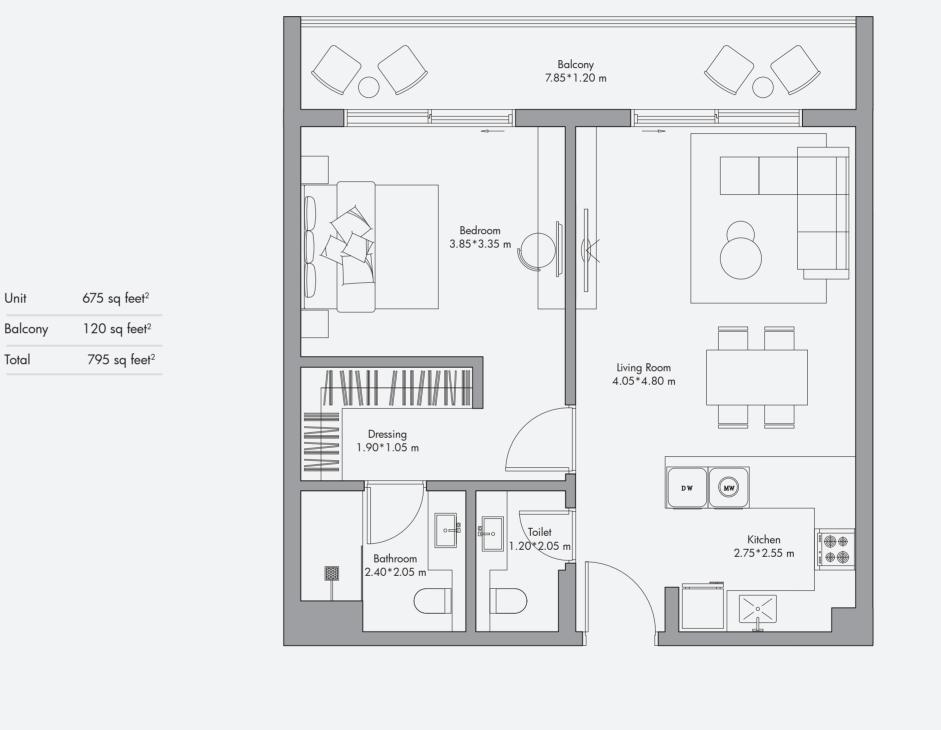

## 1 Bedroom Apartment Type 08 / 795 sq feet<sup>2</sup>

Ν

Disclaimer: All the dimensions are in meters. The Unit shown is typical, and actual Unit may vary in dimensions, areas, layout, material specification, orientation, and location. Some of the Units may have a mirrored layout of the above plan. Unit Windows, Facade, Balcony door location, Fixtures, Kitchen Cabinets, Sanitary ware, and Wardrobes, including each of The numbers of the unit set of the purpose of illustrating control the units, not the purpose of illustrating control the units, not the purpose of illustrating control the purpose of illustrating control the purpose of illustrating control the purpose of the purpose of illustrating control the purpose of the purpose of the units and the purpose of the purpose of the units and the purpose of the units and the purpose of the units and the purpose of the units and the purpose of the units and the unit is the unit