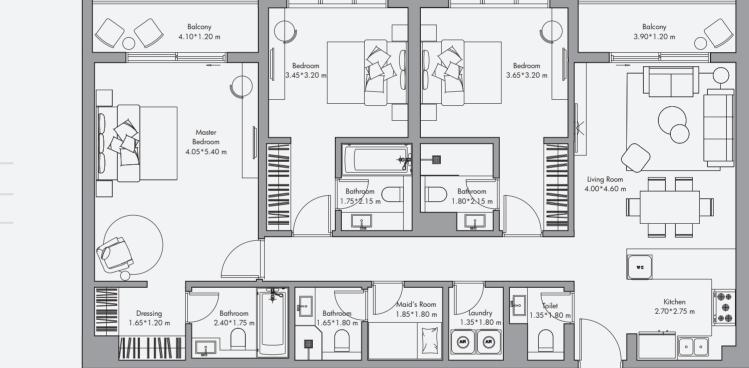

# 3 Bedroom Apartment Type 01 / 1550 sq feet<sup>2</sup>

Disclaimer: All the dimensions are in meters. The Unit shown is typical, and actual Unit may vary in dimensions, areas, layout, material specification, orientation, and location. Some of the Units may have a mirrored layout of the above plan. Unit Windows, Façade, Balcony door location, Fixtures, Kitchen Cabinets, Sanitary ware, and Wardrobes, including each of their location as shown in the plan is indicative and subject to revision by the Seler. All fixtures, including cacesories, and furniture reflected/displayed in this plan is indicative and are only for the purpose of illustrating /reflecting one of the possible layouts which the Purchaser could arrange after the Unit is handed over and do not form part of the Unit. No furniture, goods, accessories are included in these and representational (not actual) in nature and are only for the purpose of illustrative and second arrange after the Unit is handed over and do not form part of the Unit. No furniture, goods, accessories are included in Schedule A of the SPA.