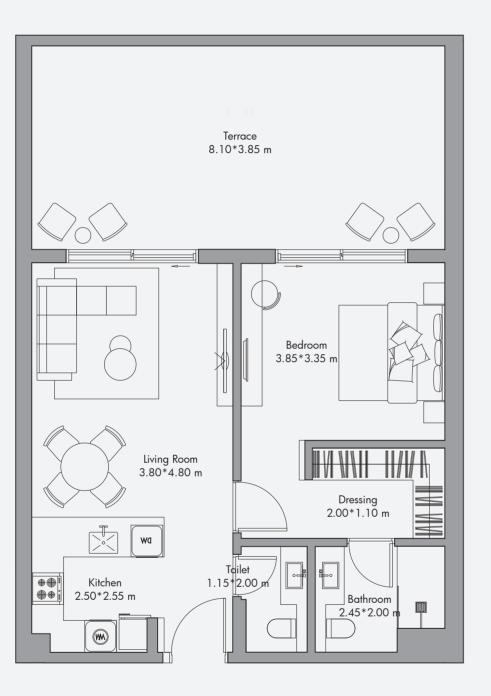

# 1 Bedroom Apartment Type 02-T / 1000 sq feet<sup>2</sup> - Type 02-T1 / 1005 sq feet<sup>2</sup> - Type 02-T2 / 1020 sq feet<sup>2</sup>

| Unit    | 650 sq feet <sup>2</sup>   |
|---------|----------------------------|
| Terrace | 350 sq feet <sup>2</sup>   |
| Total   | 1,000 sq feet <sup>2</sup> |
| Unit    | 655 sq feet <sup>2</sup>   |
| Terrace | 350 sq feet <sup>2</sup>   |
| Total   | 1,005 sq feet <sup>2</sup> |
| Unit    | 655 sq feet <sup>2</sup>   |
| Terrace | 365 sq feet <sup>2</sup>   |
| Total   | 1,020 sq feet <sup>2</sup> |
|         |                            |