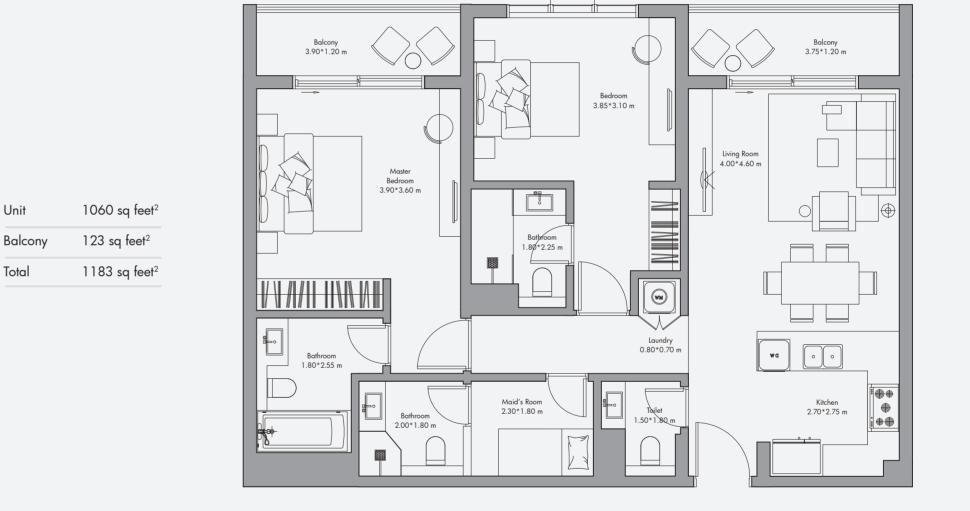

## 2 Bedroom Apartment Type 04 / 1183 sq feet<sup>2</sup>

Ν

Unit

Total

Disclaimer: All the dimensions are in meters. The Unit shown is typical, and actual Unit may vary in dimensions, areas, layout, material specification, orientation, and location. Some of the Units may have a mirrored layout of the above plan. Unit Windows, Facade, Balcony door location, Fixtures, Kitchen Cabinets, Sanitary ware, and Wardrobes, including each of Ain the dimensions of a miletary international production of the parts of the parts