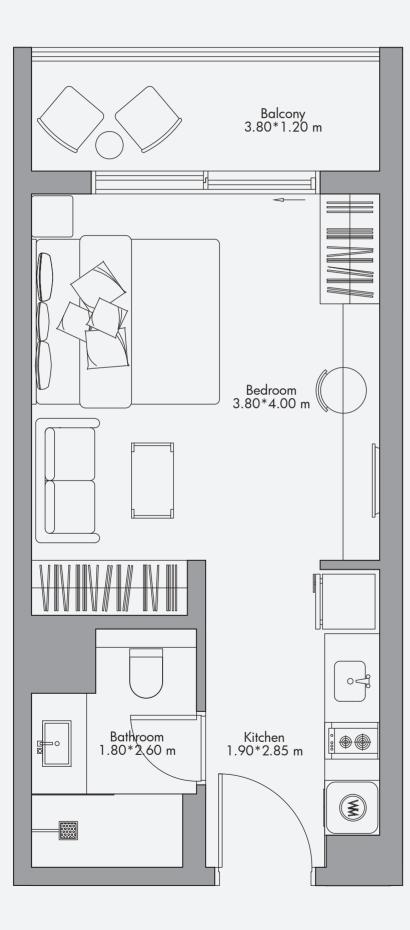

## Studio Apartment Type 01 / 380 sq feet<sup>2</sup> - Type 01a / 390 sq feet<sup>2</sup>

| Unit    | 320 sq feet <sup>2</sup> |
|---------|--------------------------|
| Balcony | 60 sq feet <sup>2</sup>  |
| Total   | 380 sq feet <sup>2</sup> |
| Unit    | 330 sq feet <sup>2</sup> |
| Balcony | 60 sq feet <sup>2</sup>  |
| Total   | 390 sq feet <sup>2</sup> |

Disclaimer:

All the dimensions are in meters. The Unit shown is typical, and actual Unit may vary in dimensions, areas, layout, material specification, orientation, and location. Some of the Units may have a mirrored layout of the above plan. Unit Windows, Façade, Balcony door location, Fixtures, Kitchen Cabinets, Sanitary ware, and Wardrobes, including each of their location of the Unit is handed over and do not form part of the Unit. No furniture, goods, accessories are included in the sale, unless such items are specifically included in Schedule A of the SPA.