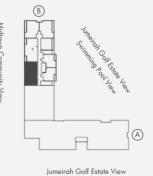

## 3 Bedroom Apartment Type 01\* / 1520 sq feet<sup>2</sup>

#### Disclaimer:

All the dimensions are in meters. The Unit shown is typical, and actual Unit may vary in dimensions, areas, layout, material specification, orientation, and location. Some of the Units may have a mirrored layout of the above plan. Unit Windows, Façade, Balcony door location, Fixtures, Kitchen Cabinets, Sanitary ware, and Wardrobes, including each of their location as shown in the plan is indicative and subject to revision by the select all futures, indicative and representational (not actual) in nature and are only for the purpose of illustrating /reflecting one of the possible layouts which the Purchaser could arrange after the Unit is handed over and do not form part of the Unit. No furniture, goods, accessories are included in the sale, unless such items are specifically included in Schedule A of the SPA.