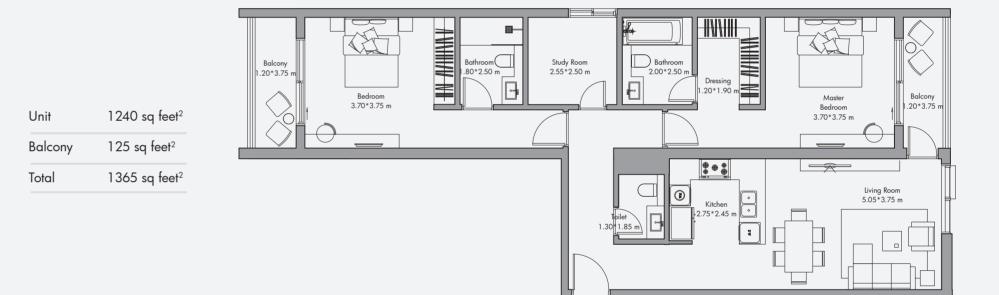

## 2 Bedroom Apartment Type 02-T / 1375 sq feet<sup>2</sup>

Ν

Disclaimer: All the dimensions are in meters. The Unit shown is typical, and actual Unit may vary in dimensions, areas, layout, material specification, orientation, and location. Some of the Units may have a mirrored layout of the above plan. Unit Windows, Facade, Balcony door location, Fixtures, Kitchen Cabinets, Sanitary ware, and Wardrobes, including each of The numbers of the unit set of the purpose of illustrating control the units, not the purpose of illustrating control the units, not the purpose of illustrating control the purpose of illustrating control the purpose of illustrating control the purpose of the purpose of the purpose of the purpose of the units and the purpose of the purpose of the units and the purpose of the units and the purpose of the units and the purpose of the units and the purpose of the units and the purpose of the purpose of the units and the units and the purpose of the units and the unit

| Unit    | 1025 sq feet <sup>2</sup> |
|---------|---------------------------|
| Terrace | 350 sq feet <sup>2</sup>  |
| Total   | 1375 sq feet <sup>2</sup> |