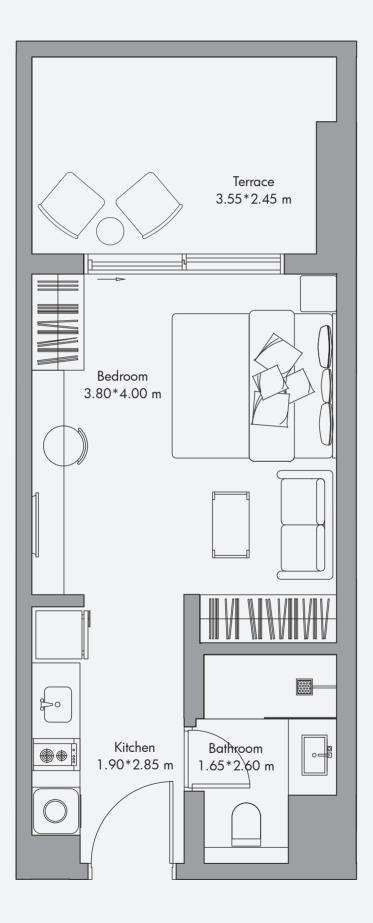

## Studio Apartment Type 01-T / 435 sq feet<sup>2</sup> - Type 01-T1 / 445 sq feet<sup>2</sup>

| Unit    | 320 sq feet <sup>2</sup> |
|---------|--------------------------|
| Terrace | 115 sq feet <sup>2</sup> |
| Total   | 435 sq feet <sup>2</sup> |
|         |                          |
| Unit    | 330 sq feet <sup>2</sup> |
| Terrace | 115 sq feet <sup>2</sup> |
| Total   | 445 sq feet <sup>2</sup> |

Disclaimer: All the dimensions are in meters. The Unit shown is typical, and actual Unit may vary in dimensions, areas, layout, material specification, orientation, and location. Some of the Units may have a mirrored layout of the above plan. Unit Windows, Facade, Balcony door location, Fixtures, Kitchen Cabinets, Sanitary ware, and Wardrobes, including each of The numbers of a solution of the purpose of illustrating control the purpose of the purpose of illustrating control the purpose of the