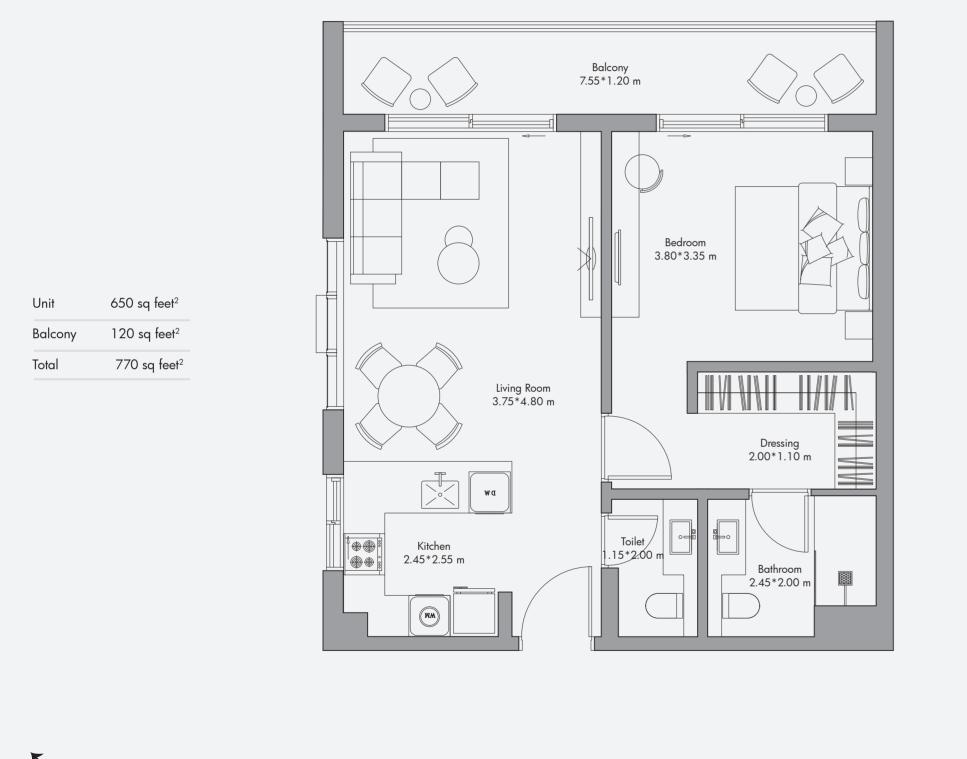

# 1 Bedroom Apartment Type 02 / 765 sq feet<sup>2</sup> - Type 02a / 770 sq feet<sup>2</sup>

# - Type 02b / 775 sq feet<sup>2</sup>

| Unit    | 645 sq feet <sup>2</sup> |
|---------|--------------------------|
| Balcony | 120 sq feet <sup>2</sup> |
| Total   | 765 sq feet <sup>2</sup> |
| Unit    | 650 sq feet <sup>2</sup> |
| Balcony | 120 sq feet <sup>2</sup> |
| Total   | 770 sq feet <sup>2</sup> |
| Unit    | 655 sq feet <sup>2</sup> |
| Balcony | 120 sq feet <sup>2</sup> |
| Total   | 775 sq feet <sup>2</sup> |
|         |                          |

Disclaimer: All the dimensions are in meters. The Unit shown is typical, and actual Unit may vary in dimensions, areas, layout, material specification, orientation, and location. Some of the Units may have a mirrored layout of the above plan. Unit Windows, Façade, Balcony door location, Fixtures, Kitchen Cabinets, Sanitary ware, and Wardrobes, including each of their location as shown in the plan is indicative and subject to revision by the Seller. All fixtures, fittings, goods, accessories, and furniture reflected/displayed in this plan(s) are strictly illustrative and representational (not actual) in nature and are only for the purpose of illustrating /reflecting one of the possible layouts which the Purchaser could arrange after the Unit is handed over and do not form part of the Unit. No furniture, goods, accessories are included in the sale, unless such items are specifically included in Schedule A of the SPA.