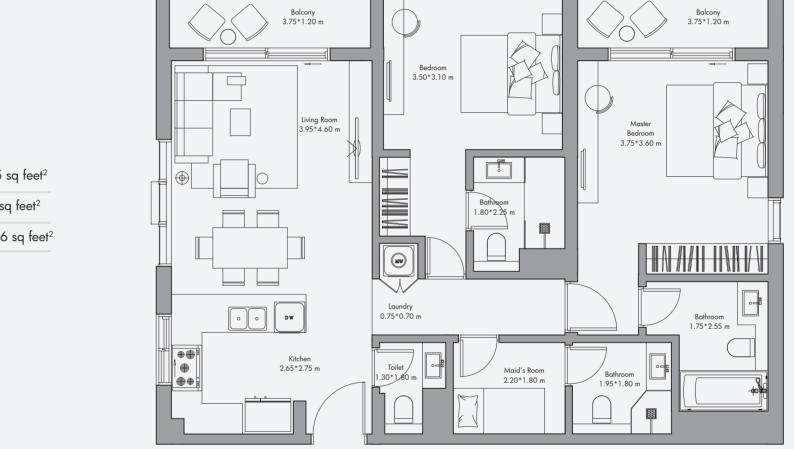

## 2 Bedroom Apartment Type 05 / 1140 sq feet<sup>2</sup>

Disclaimer:

N

Unit

Balcon

Total

All the dimensions are in meters. The Unit shown is typical, and actual Unit may vary in dimensions, areas, layout, material specification, orientation, and location. Some of the Units may have a mirrored layout of the above plan. Unit Windows, Facade, Balcony door location, Fixtures, Kitchen Cabinets, Sanitary ware, and Wardrobes, including each of their location os shown in the plan is indicative and subject to revision by the Seller. All fixtures, fittings, goods, accessories, and furniture reflected/displayed in this plan(s) are strictly illustrative and representational (not actual) in nature and are only for the purpose of illustrating /reflecting one of the possible layouts which the Purchaser could arrange after the Unit is handed over and do not form part of the Unit. No furniture, goods, accessories are included in the sale, unless such items are specifically included in Schedule A of the SPA.