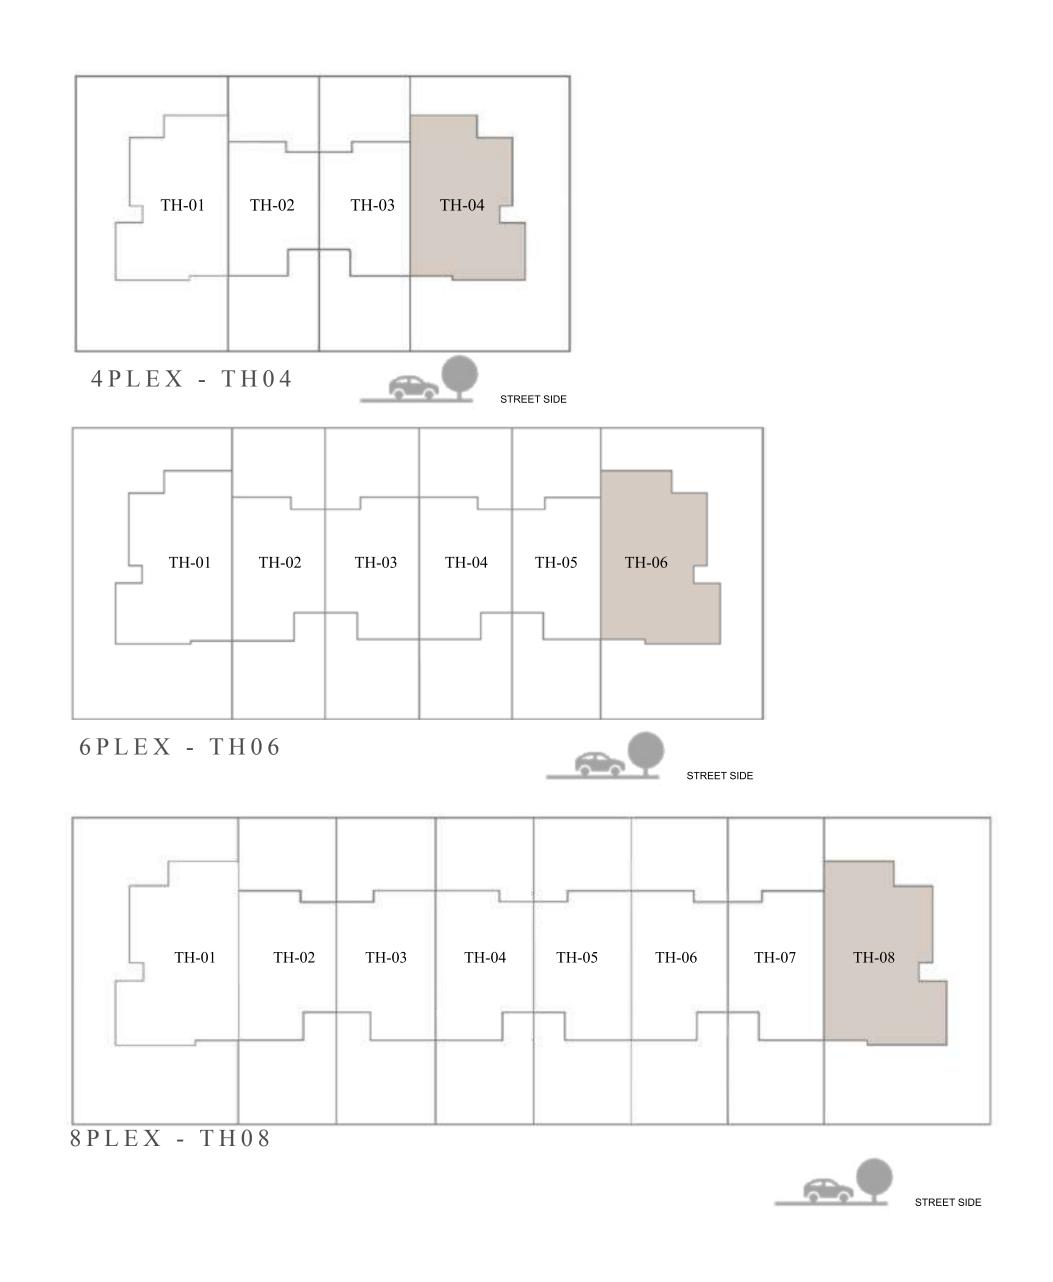

| 1983.89 SQFT | 184.31 SQM |
| 8PLEX - TH04        | 1984.32 SQFT | 184.35 SQM |
| 8 P L E X - T H O 6 | 1984.32 SQF  | 184.35 SQM |

### KEY PLAN







GROUND FLOOR



ARABIAN RANCHES III

IRIS - FLOOR PLANS

EMAAR



## IRIS TOWNHOUSE 4 BEDROOM 1

| UNIT         | TOTAL AREA   |            |
|--------------|--------------|------------|
| 4PLEX - TH01 |              |            |
| 6PLEX - TH01 | 2452.23 SQFT | 227.82 SQM |
| 8PLEX - TH01 |              |            |

### KEY PLAN







GROUND FLOOR





## IRIS TOWNHOUSE 4 BEDROOM 1M MIRRORED

| UNIT         | TOTAL        | AREA       |
|--------------|--------------|------------|
| 4PLEX - TH04 |              |            |
| 6PLEX - TH06 | 2452.23 SQFT | 227.82 SQM |
| 8PLEX - TH08 |              |            |

### KEY PLAN







GROUND FLOOR





## IRIS TOWNHOUSE 3 BEDROOM 1

| UNIT         | TOTAL AREA   |            |
|--------------|--------------|------------|
| 4PLEX - TH02 |              |            |
| 6PLEX - TH02 | 2035.35 SQFT | 189.09 SQM |
| 8PLEX - TH02 |              |            |

### KEY PLAN







GROUND FLOOR





# IRIS TOWNHOUSE 3 BEDROOM 1M MIRRORED

| UNIT         | TOTAL        | AREA       |
|--------------|--------------|------------|
| 4PLEX - TH03 |              |            |
| 6PLEX - TH05 | 2035.35 SQFT | 189.09 SQM |
| 8PLEX - TH07 |              |            |

### KEY PLAN







GROUND FLOOR





## IRIS TOWNHOUSE 3 BEDROOM 2

| UNIT         | TOTAL        | TOTAL AREA |  |
|--------------|--------------|------------|--|
| 6PLEX - TH03 |              |            |  |
|