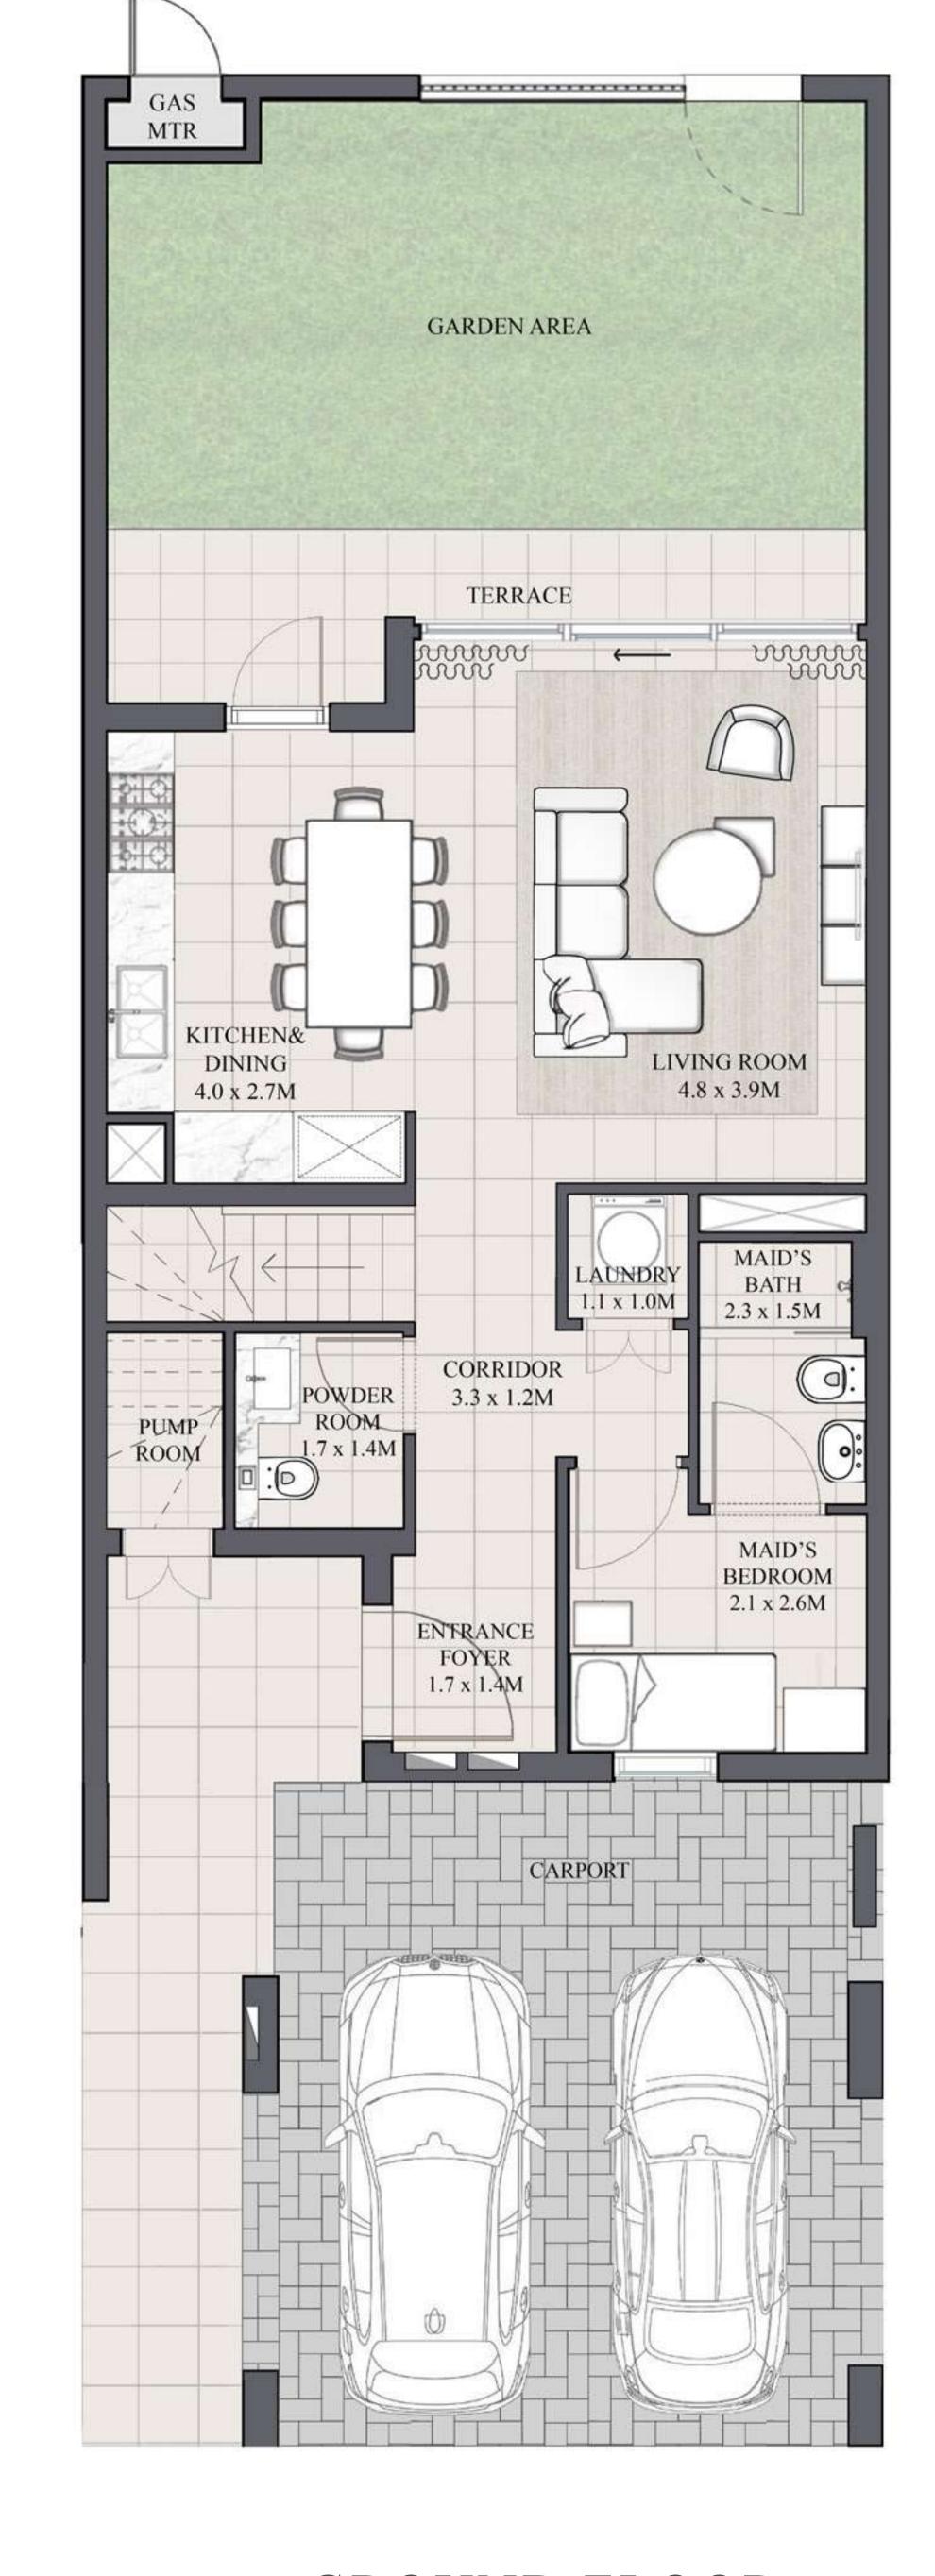

## ARIA TOWNHOUSE 4 BEDROOM 1

| UNIT         | TOTAL AREA   |            |
|--------------|--------------|------------|
| 4PLEX - TH01 |              |            |
| 6PLEX - TH01 | 2461.81 SQFT | 228.71 SQM |
| 8PLEX - TH01 |              |            |