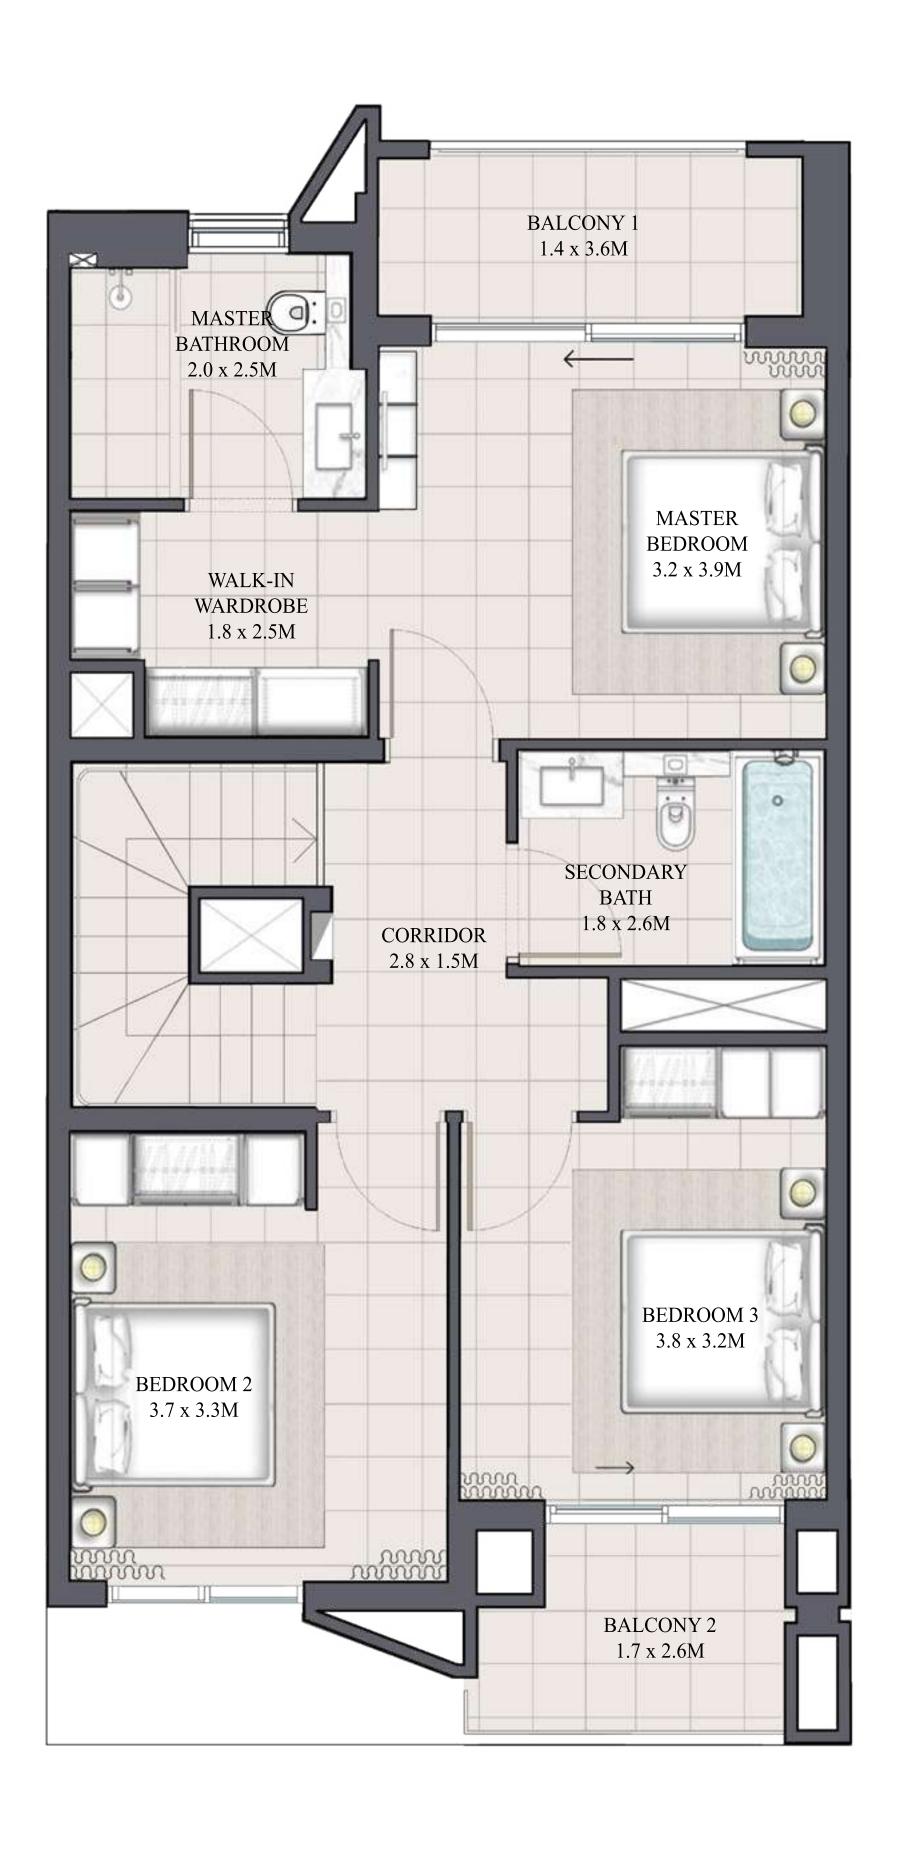

# ARIA TOWNHOUSE 3 BEDROOM 1 M MIRRORED

| UNIT         | TOTAL AREA   |            |
|--------------|--------------|------------|
| 4PLEX - TH03 |              |            |
| 6PLEX - TH05 | 1989.28 SQFT | 184.81 SQM |
| 8PLEX - TH07 |              |            |