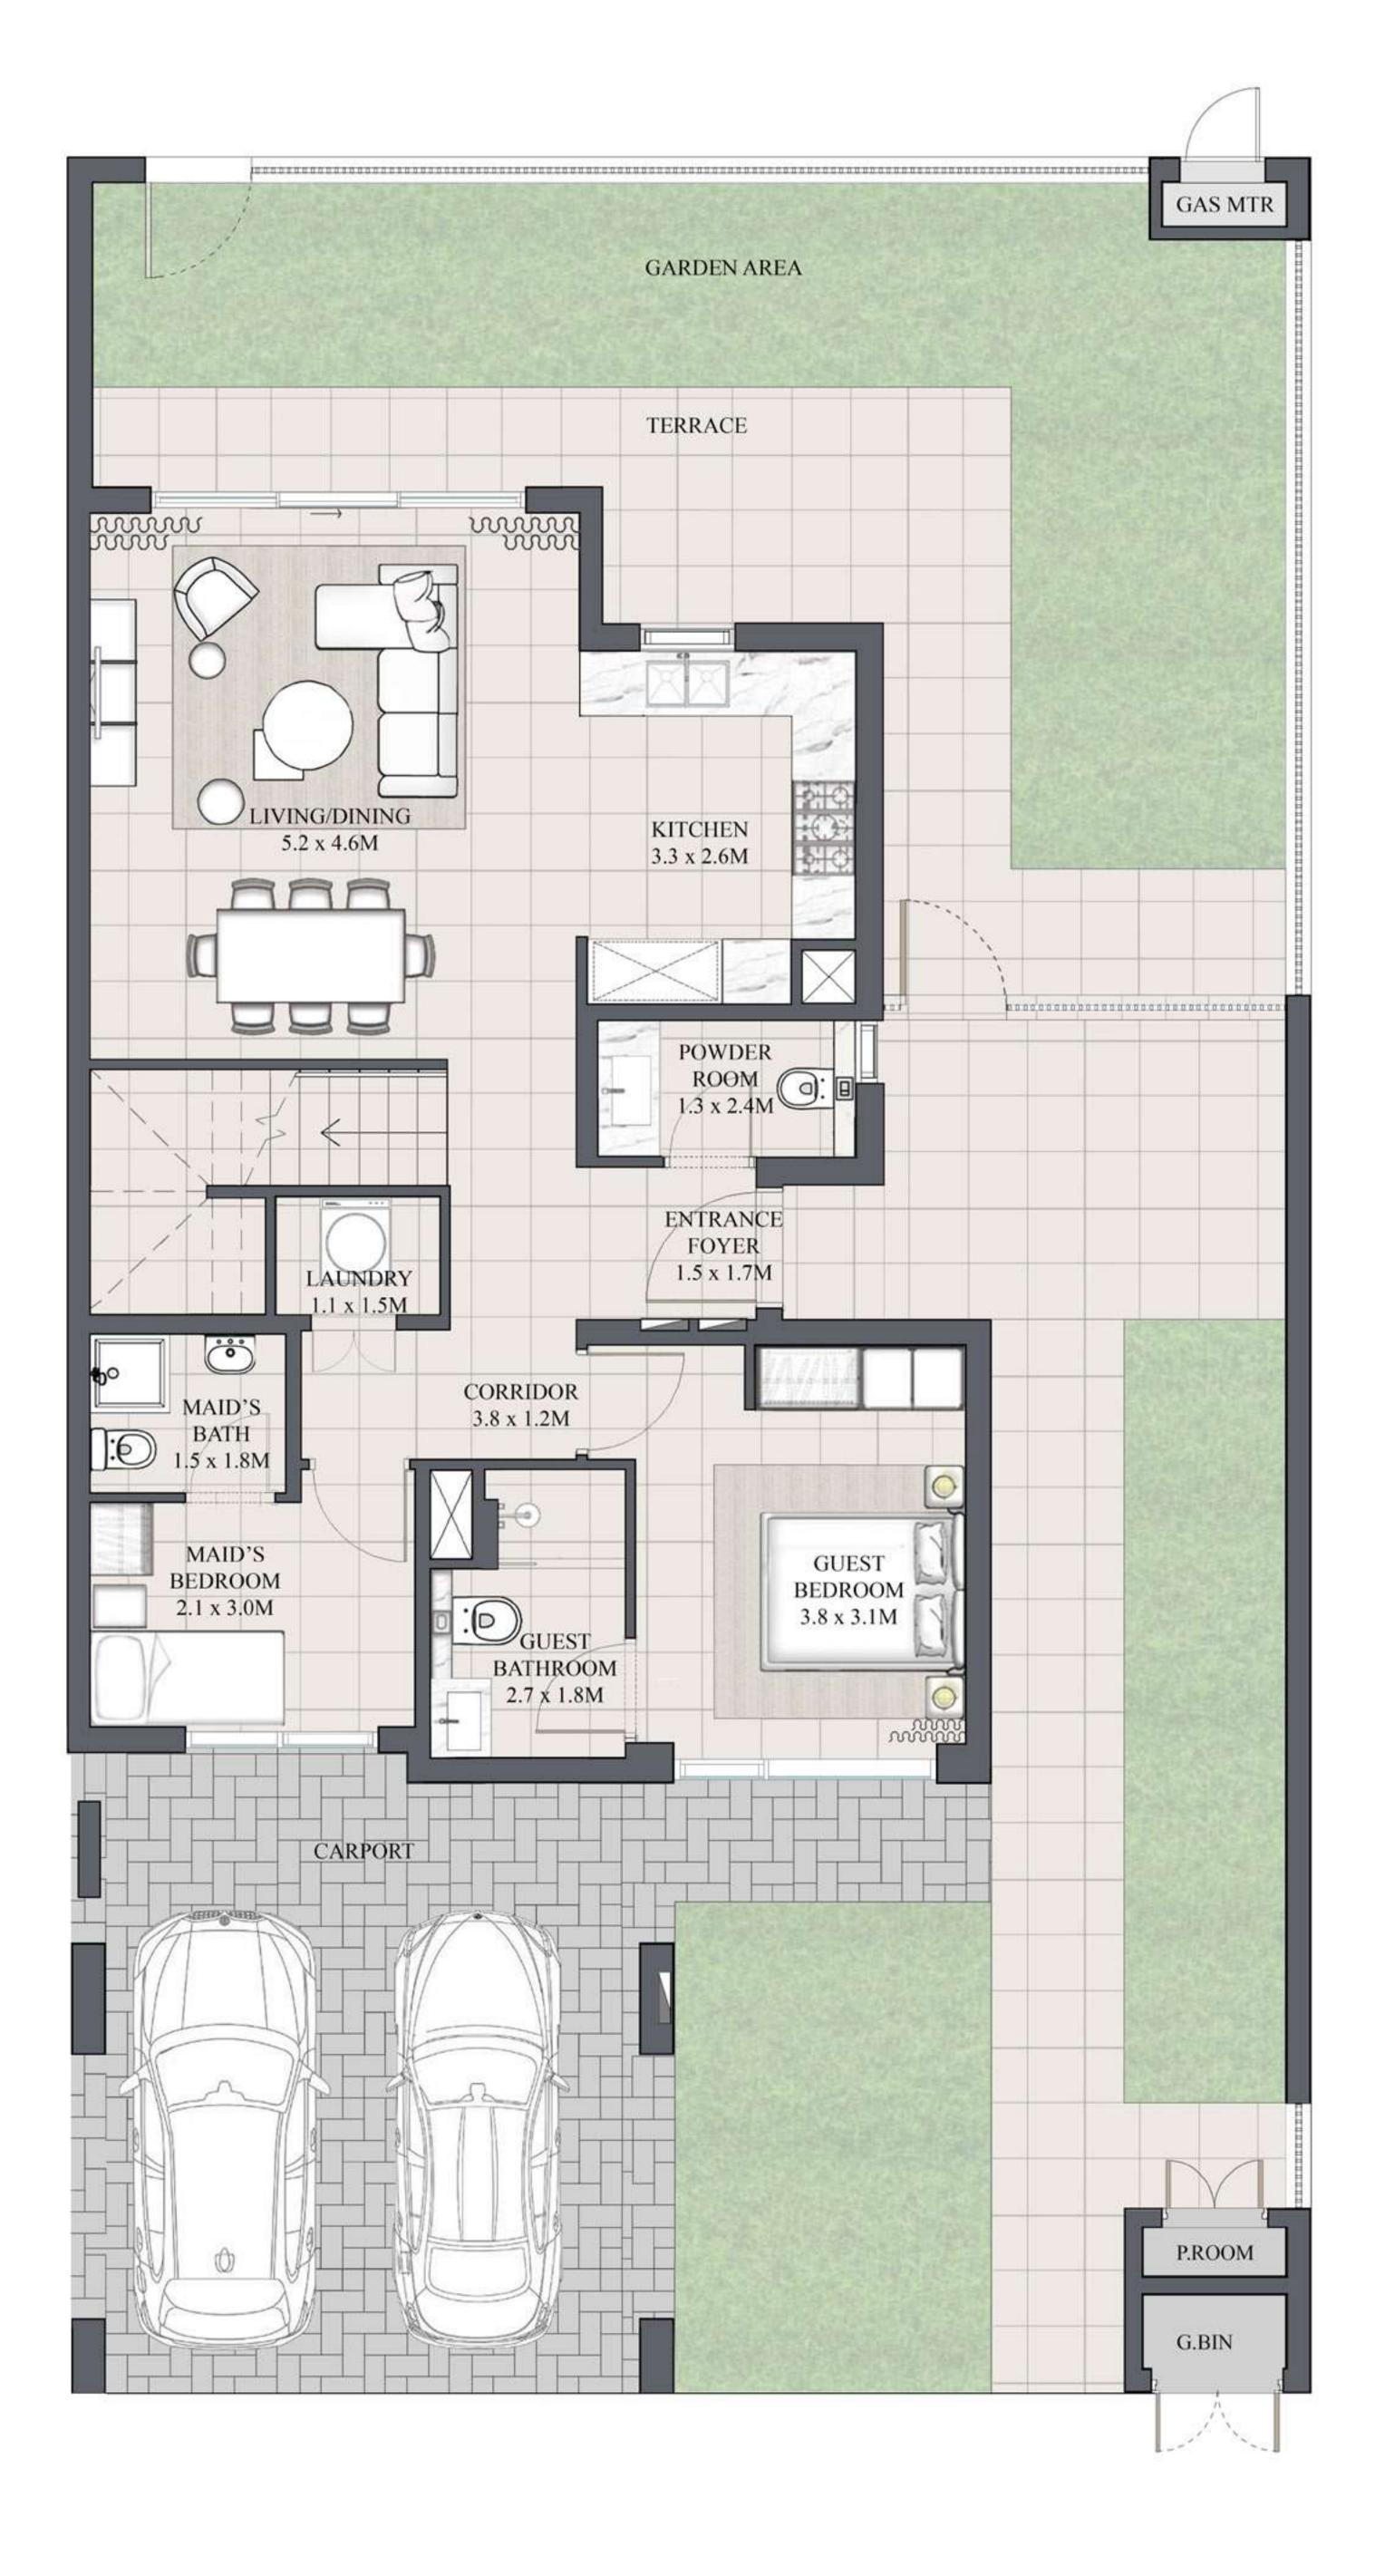

## ARIA TOWNHOUSE 4 BEDROOM 1M MIRRORED

| UNIT         | TOTAL AREA   |            |
|--------------|--------------|------------|
| 4PLEX - TH04 |              |            |
| 6PLEX - TH06 | 2461.81 SQFT | 228.71 SQM |
| 8PLEX - TH08 |              |            |