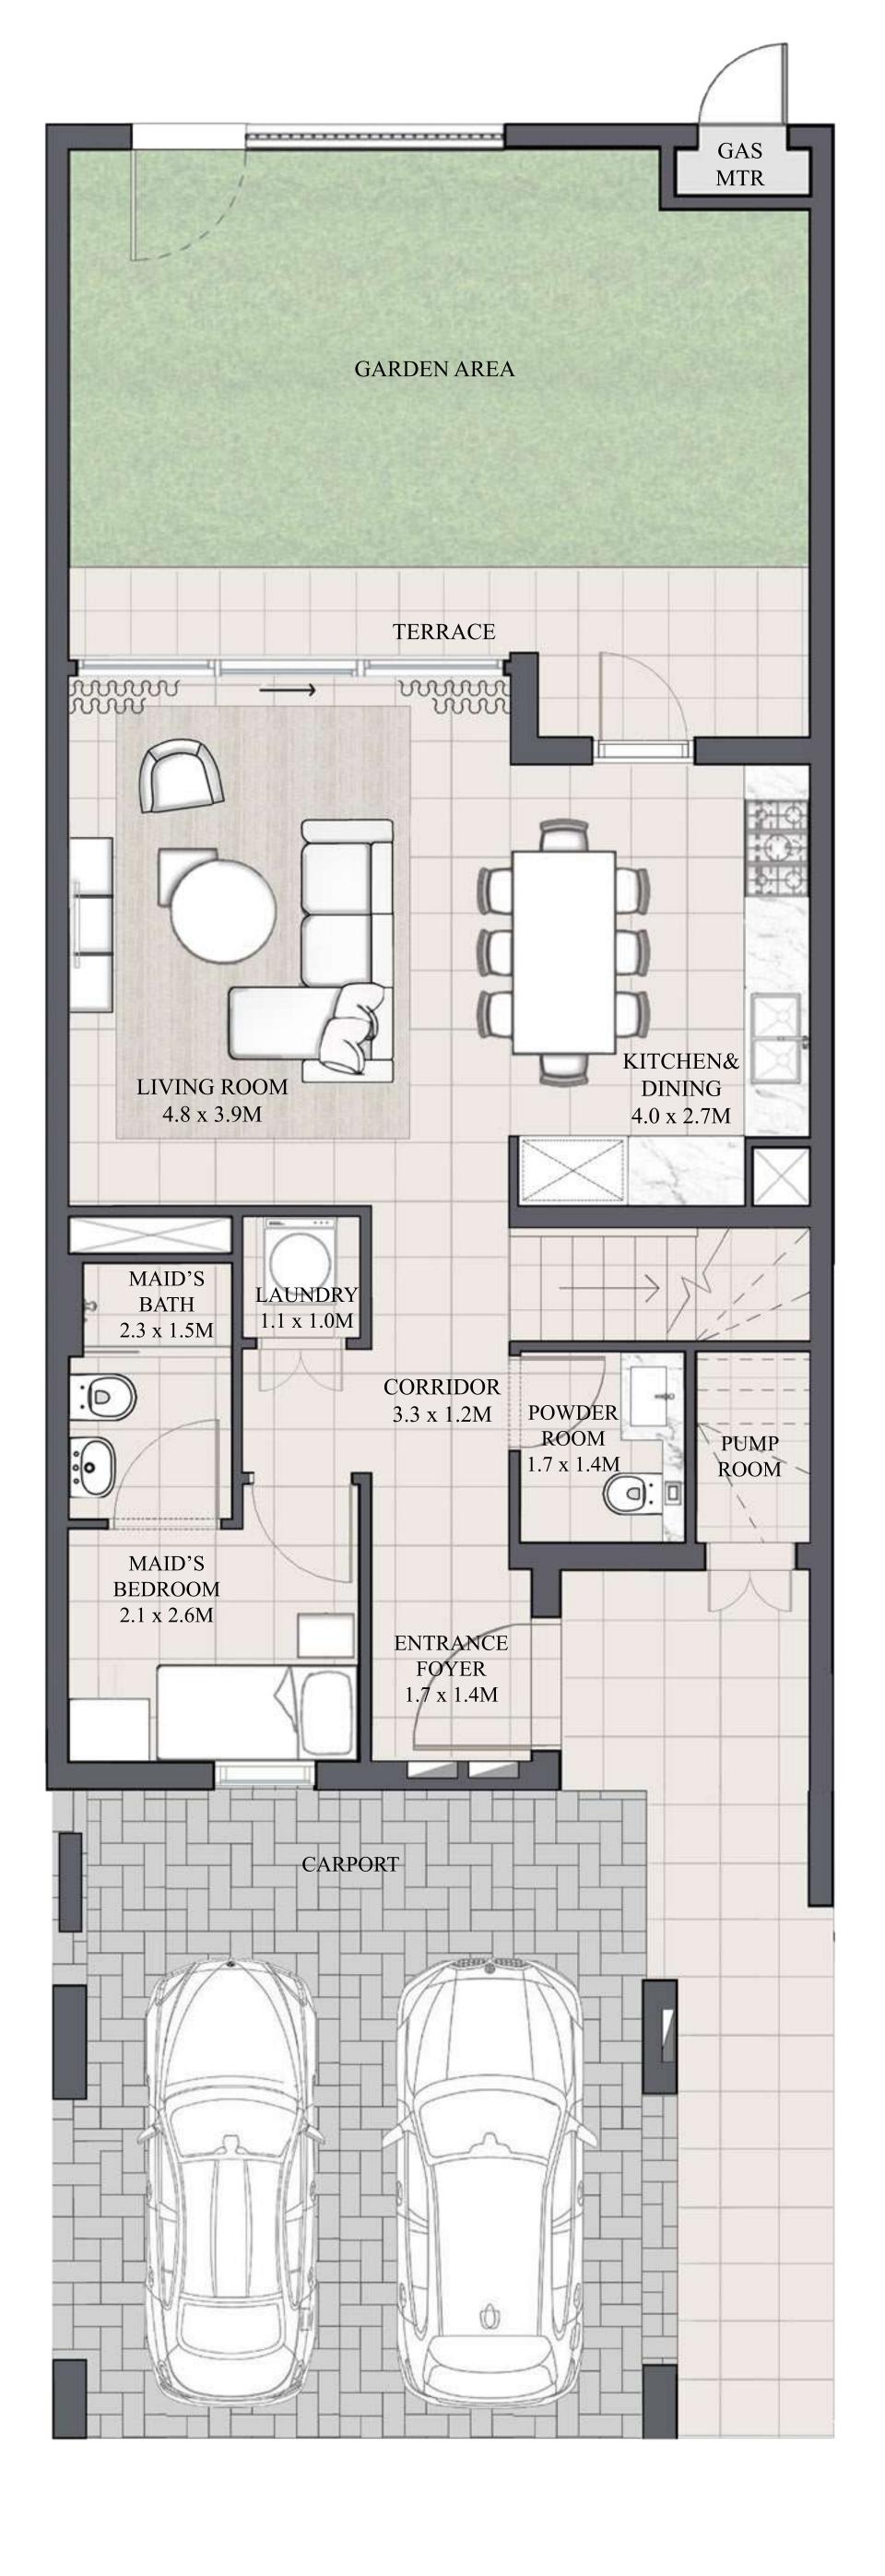

## ARIA TOWNHOUSE 4 BEDROOM 1

| UNIT         | TOTAL AREA   |            |
|--------------|--------------|------------|
| 4PLEX - TH01 |              |            |
| 6PLEX - TH01 | 2461.81 SQFT | 228.71 SQM |
| 8PLEX - TH01 |              |            |