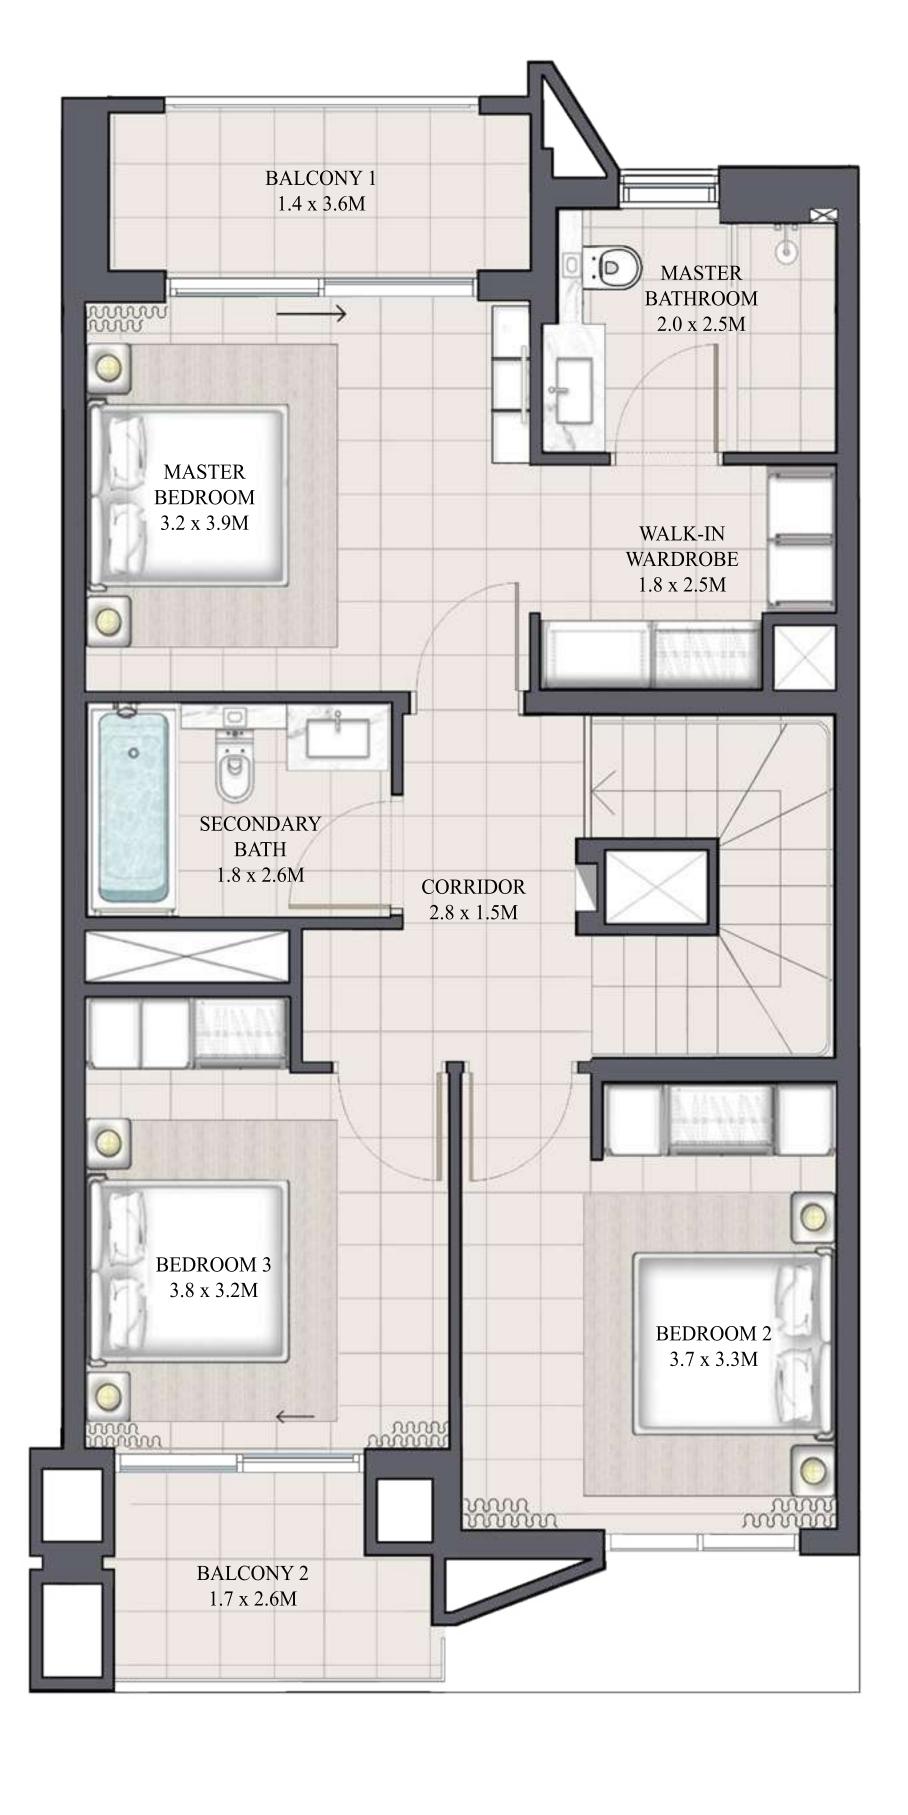

## ARIA TOWNHOUSE 4 BEDROOM 1

| UNIT         | TOTAL AREA   |            |
|--------------|--------------|------------|
| 4PLEX - TH01 |              |            |
| 6PLEX - TH01 | 2461.81 SQFT | 228.71 SQM |
| 8PLEX - TH01 |              |            |