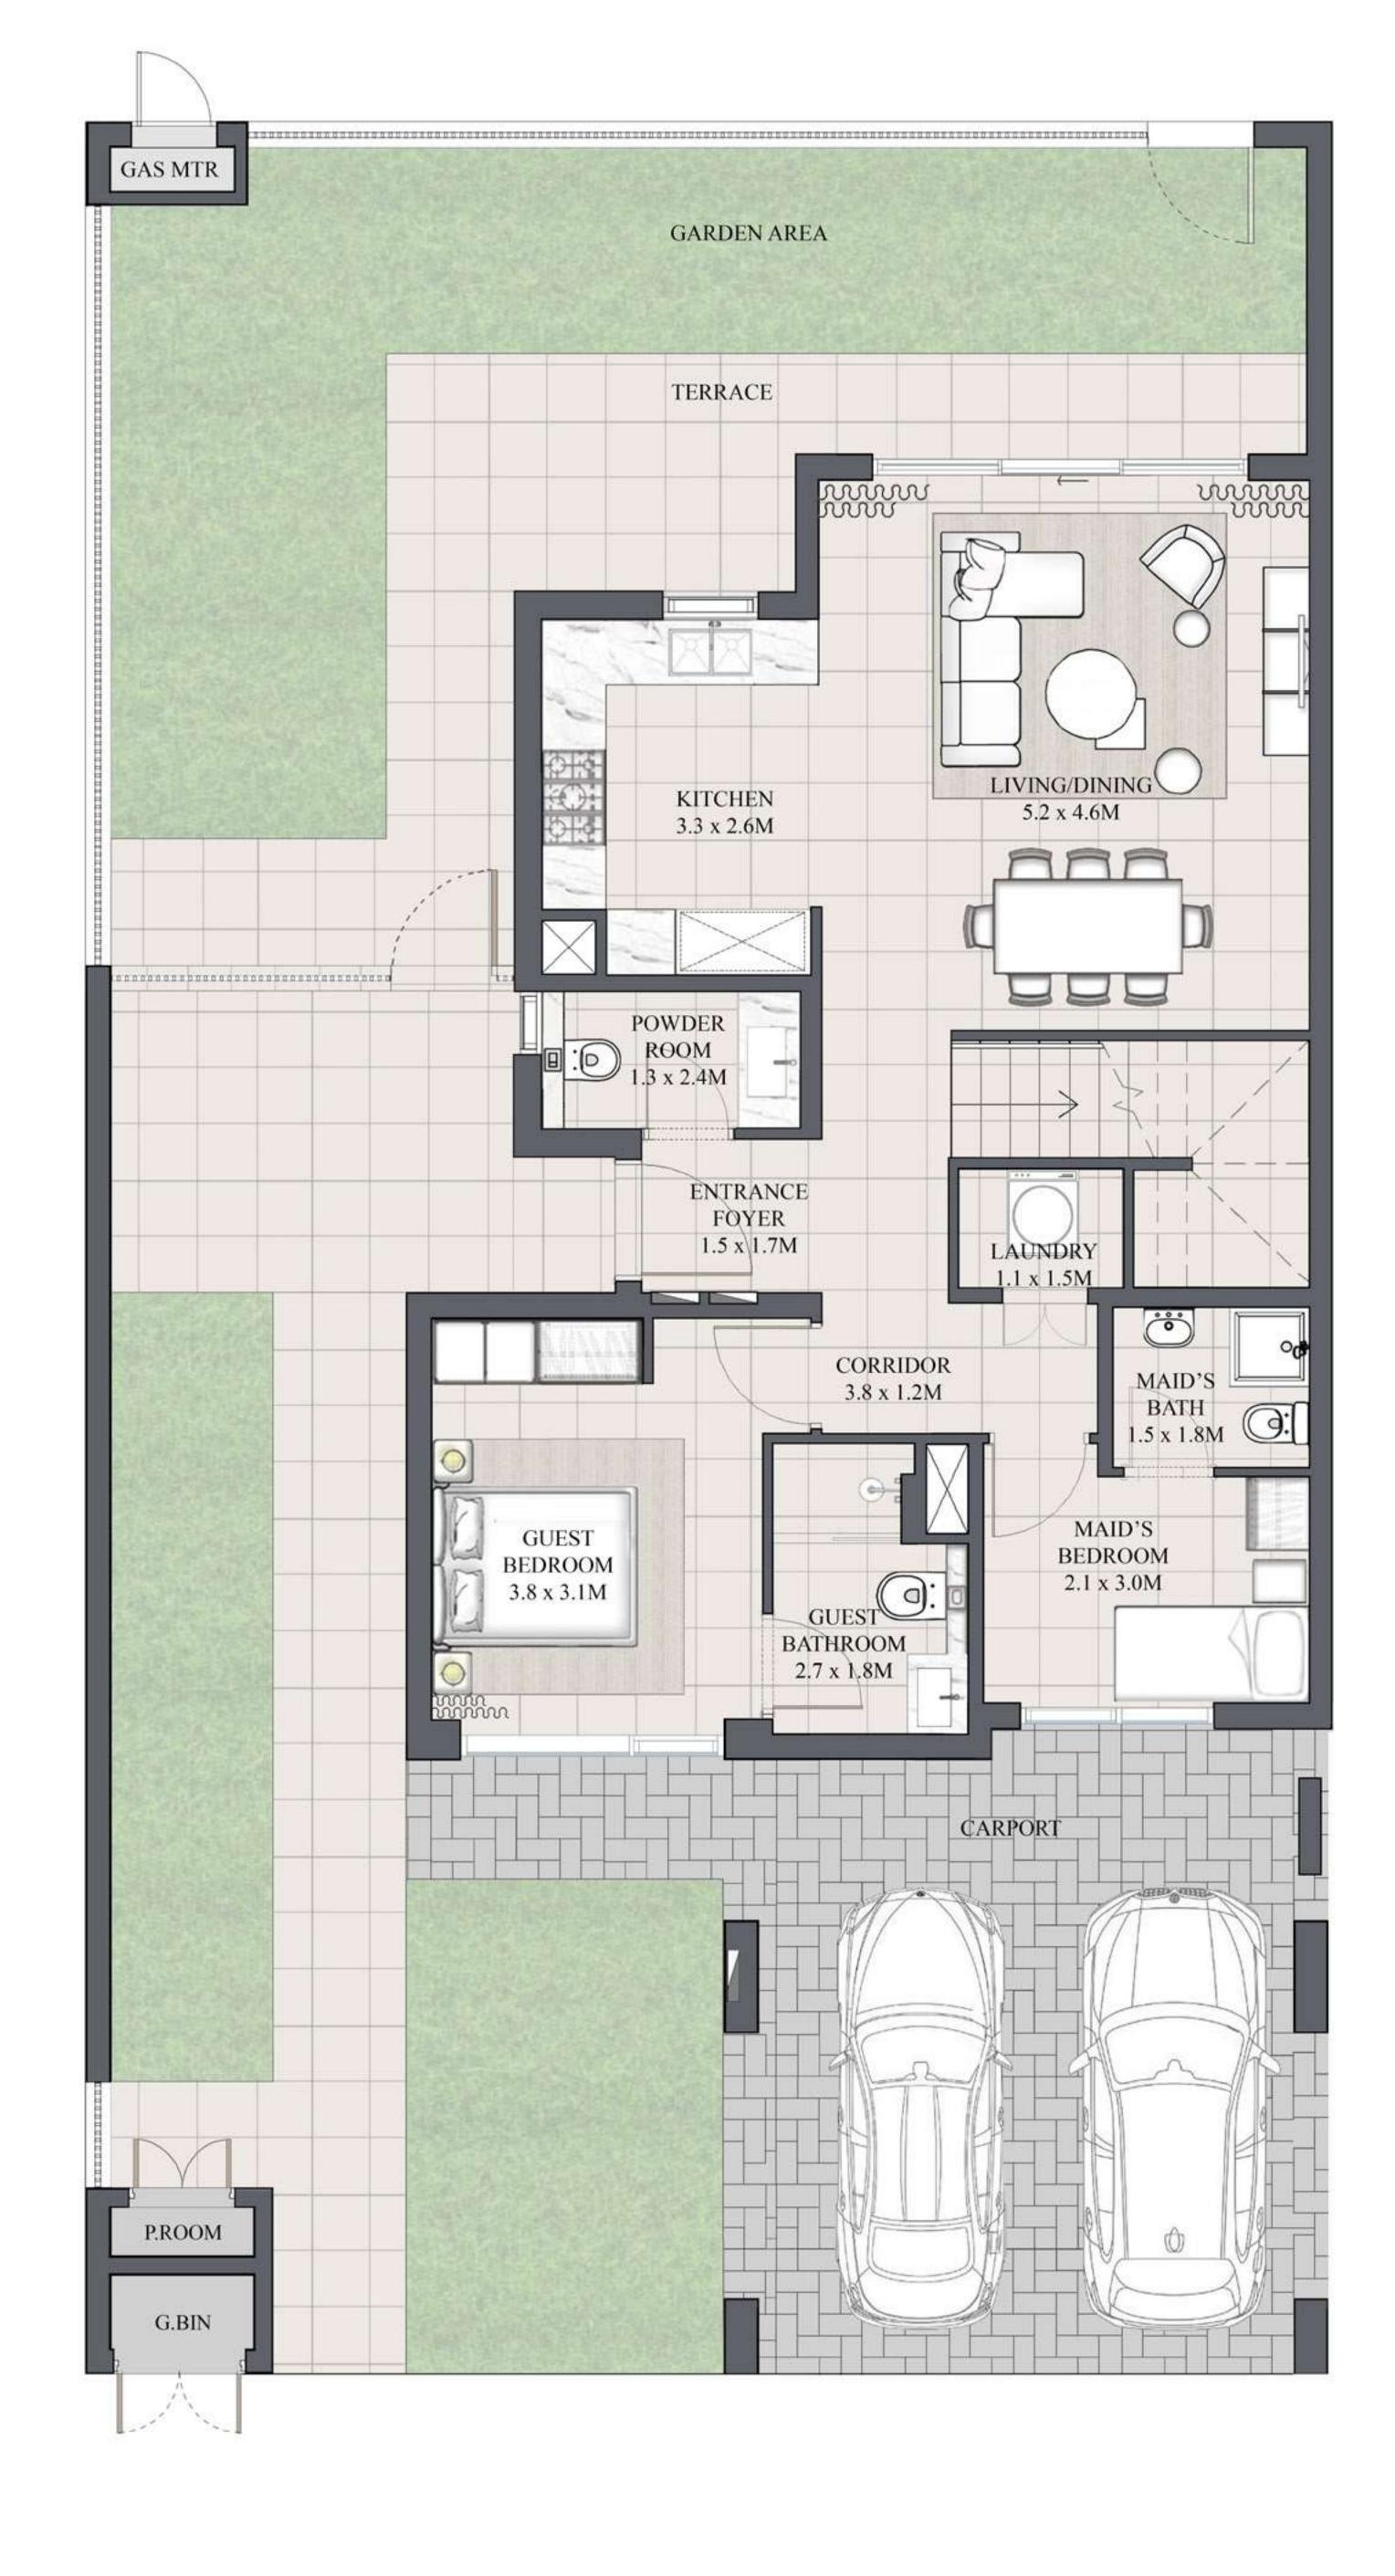

## ARIA TOWNHOUSE 3 BEDROOM 1

| UNIT         | TOTAL ARE    | A          |
|--------------|--------------|------------|
| 4PLEX - TH02 |              |            |
| 6PLEX - TH02 | 1989.28 SQFT | 184.81 SQM |
| 8PLEX - TH02 |              |            |