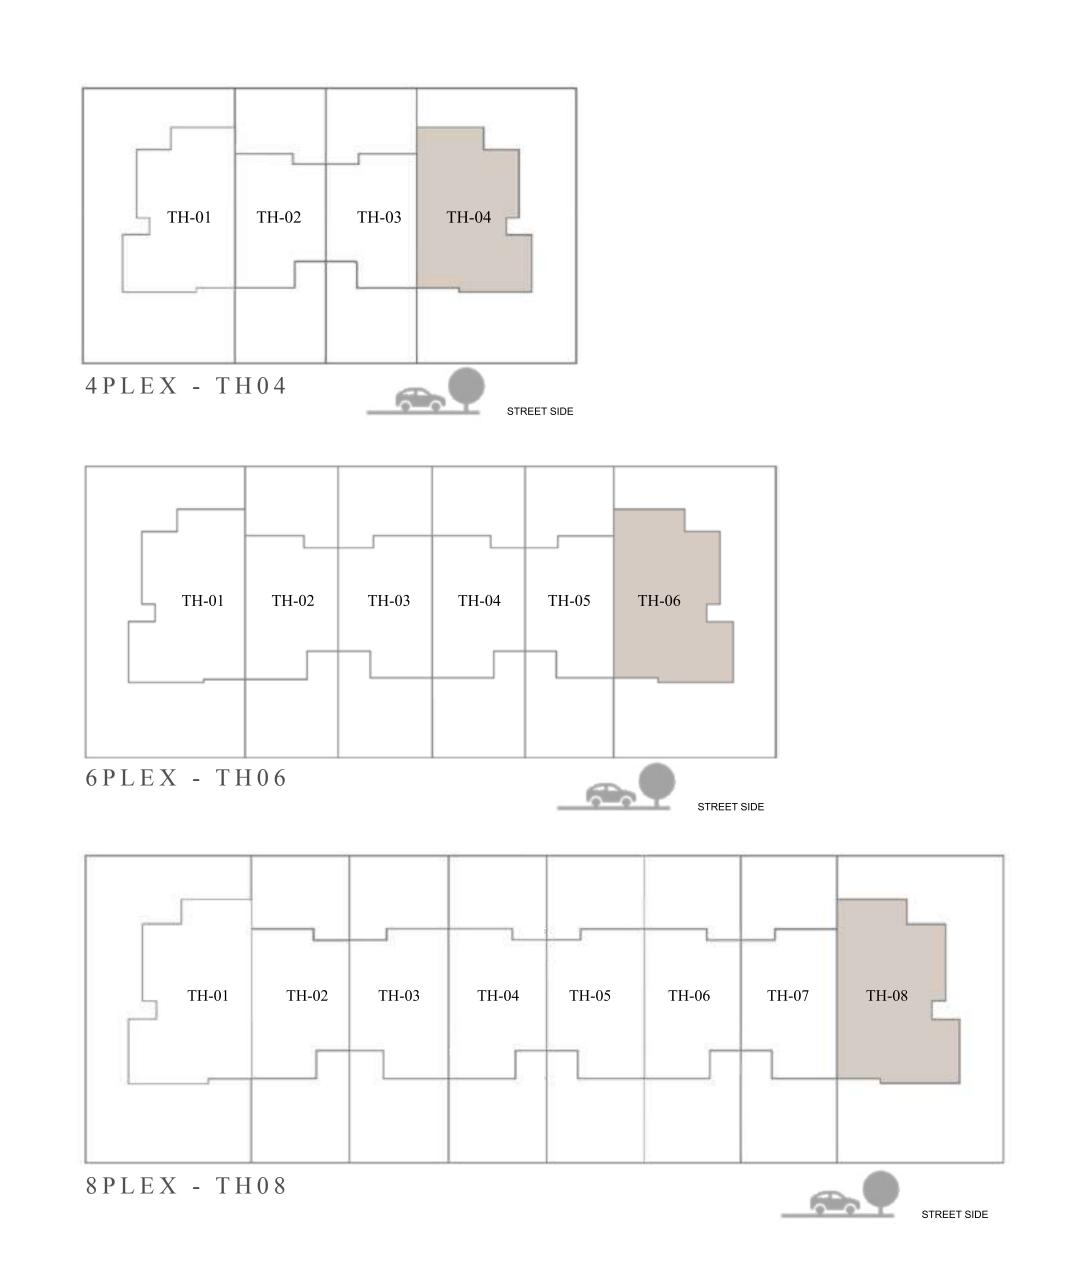

## ARIA TOWNHOUSE 4 BEDROOM 1M MIRRORED

| UNIT         | TOTAL AREA   |            |
|--------------|--------------|------------|
| 4PLEX - TH04 |              |            |
| 6PLEX - TH06 | 2461.81 SQFT | 228.71 SQM |
| 8PLEX - TH08 |              |            |

KEY PLAN