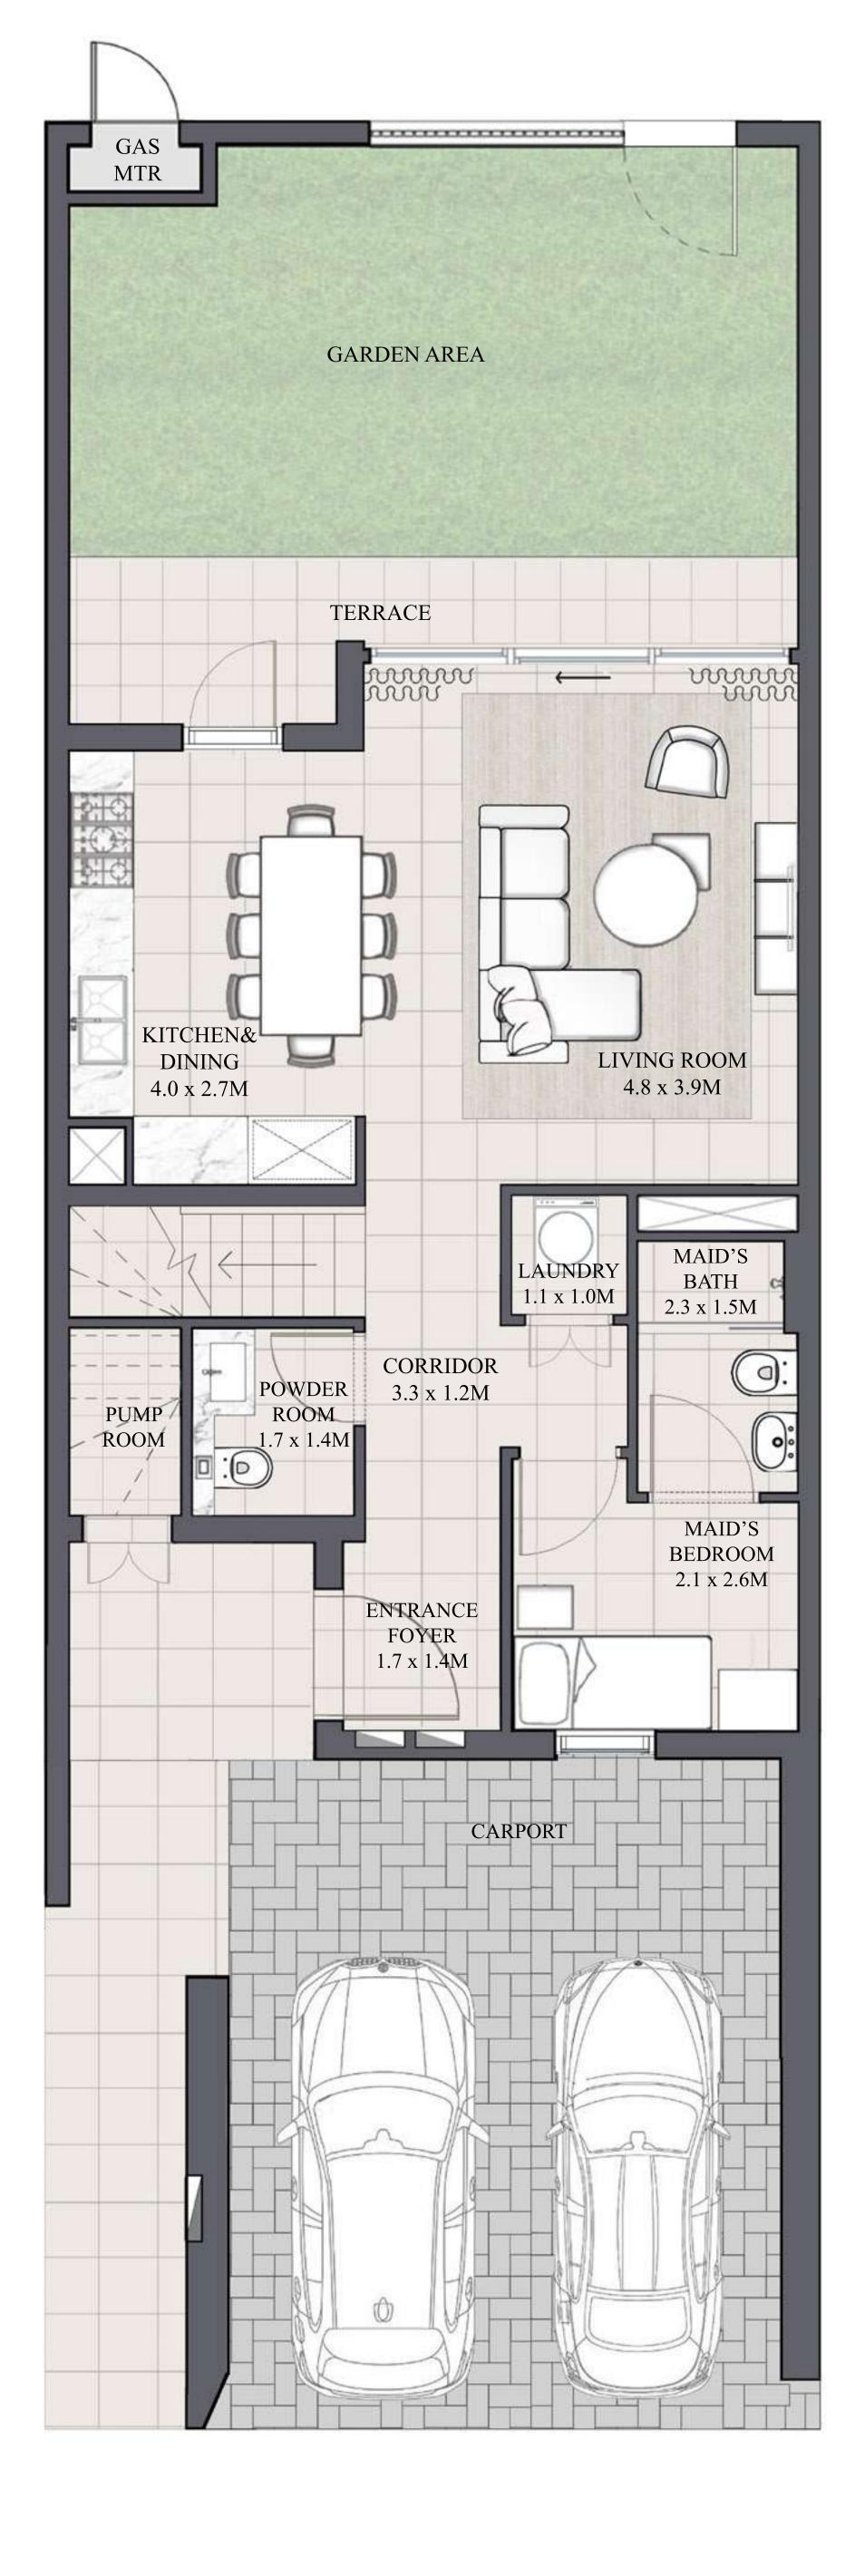

## ARIA TOWNHOUSE 3 BEDROOM 2

| UNIT         | TOTAL        | AREA       |
|--------------|--------------|------------|
| 6PLEX - TH03 | 1983.89 SQFT | 184.31 SQM |
| 8PLEX - TH03 | 1984.32 SQFT | 184.35 SQM |
| 8PLEX - TH05 | 1984.32 SQFT | 184.35 SQM |

### KEY PLAN