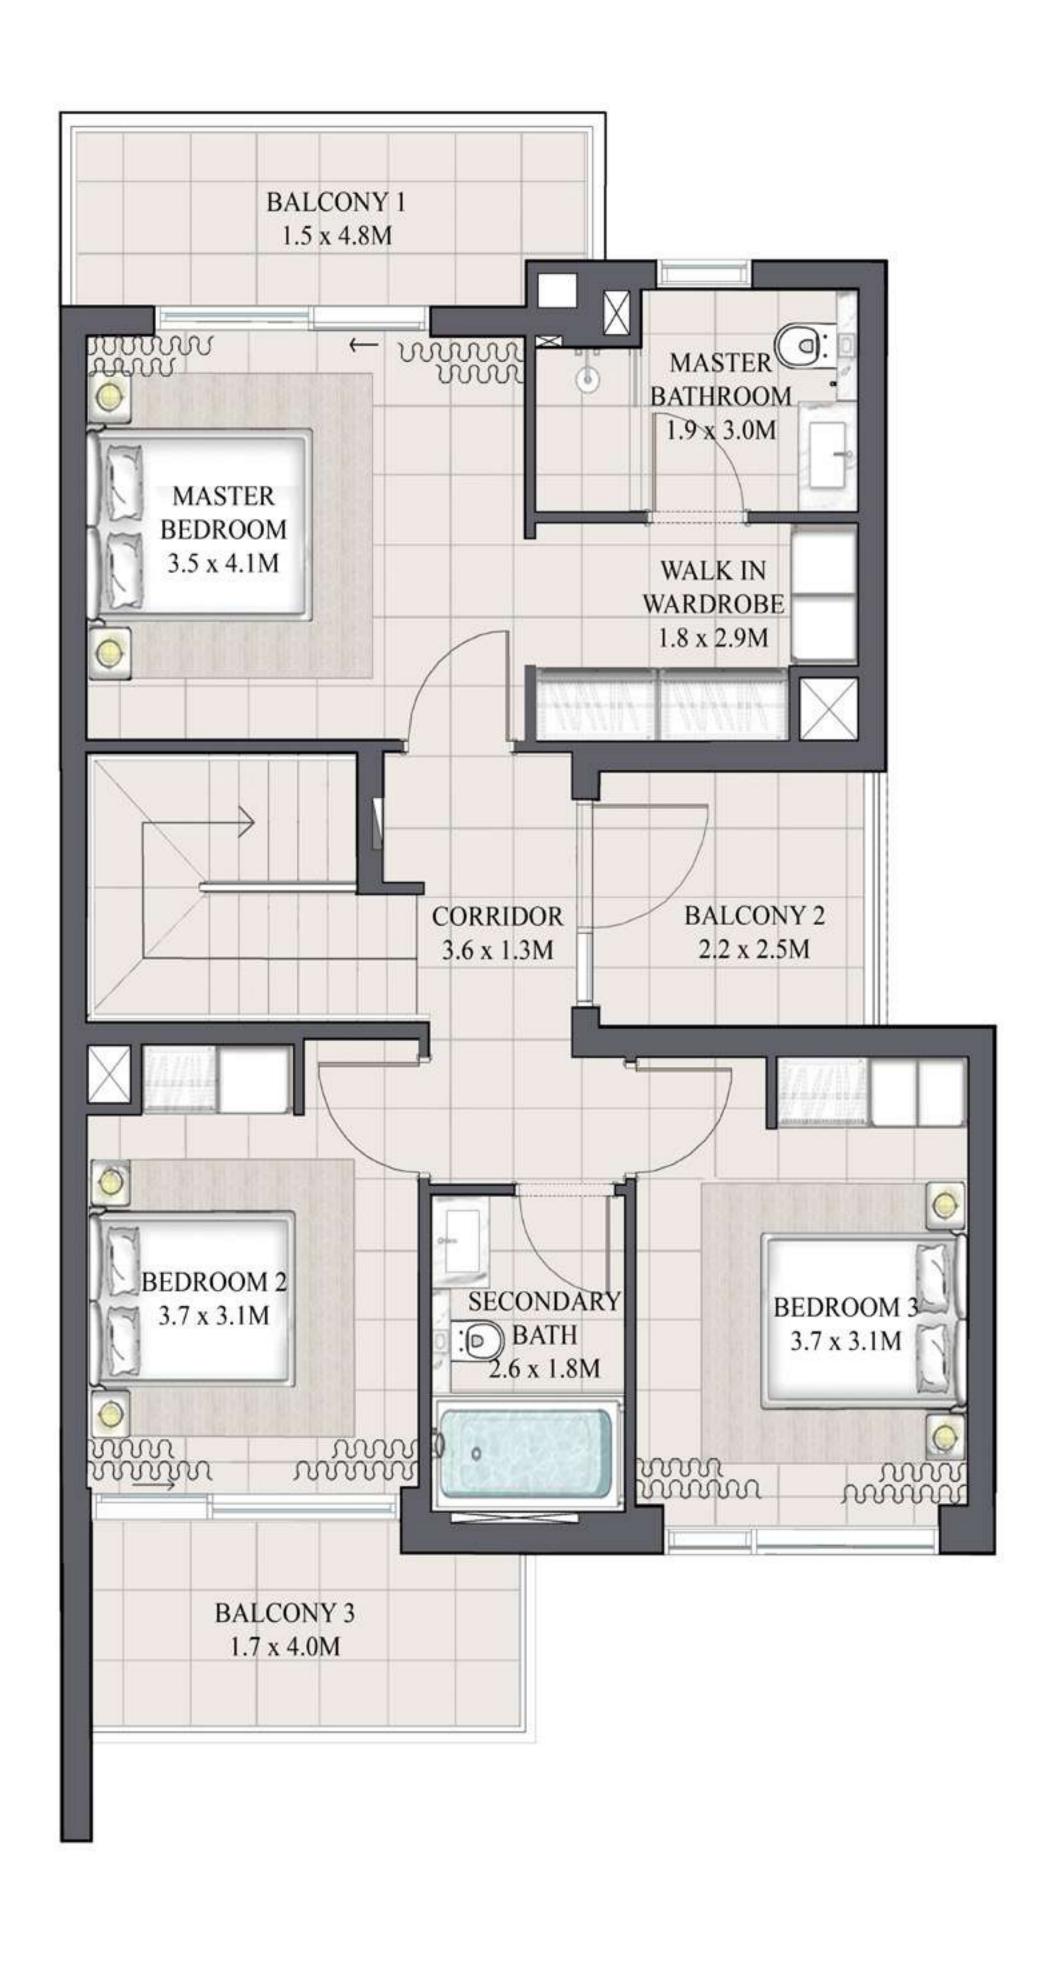

## ARIA TOWNHOUSE 4 BEDROOM 1M MIRRORED

| UNIT         | TOTAL AREA   |            |
|--------------|--------------|------------|
| 4PLEX - TH04 |              |            |
| 6PLEX - TH06 | 2461.81 SQFT | 228.71 SQM |
| 8PLEX - TH08 |              |            |