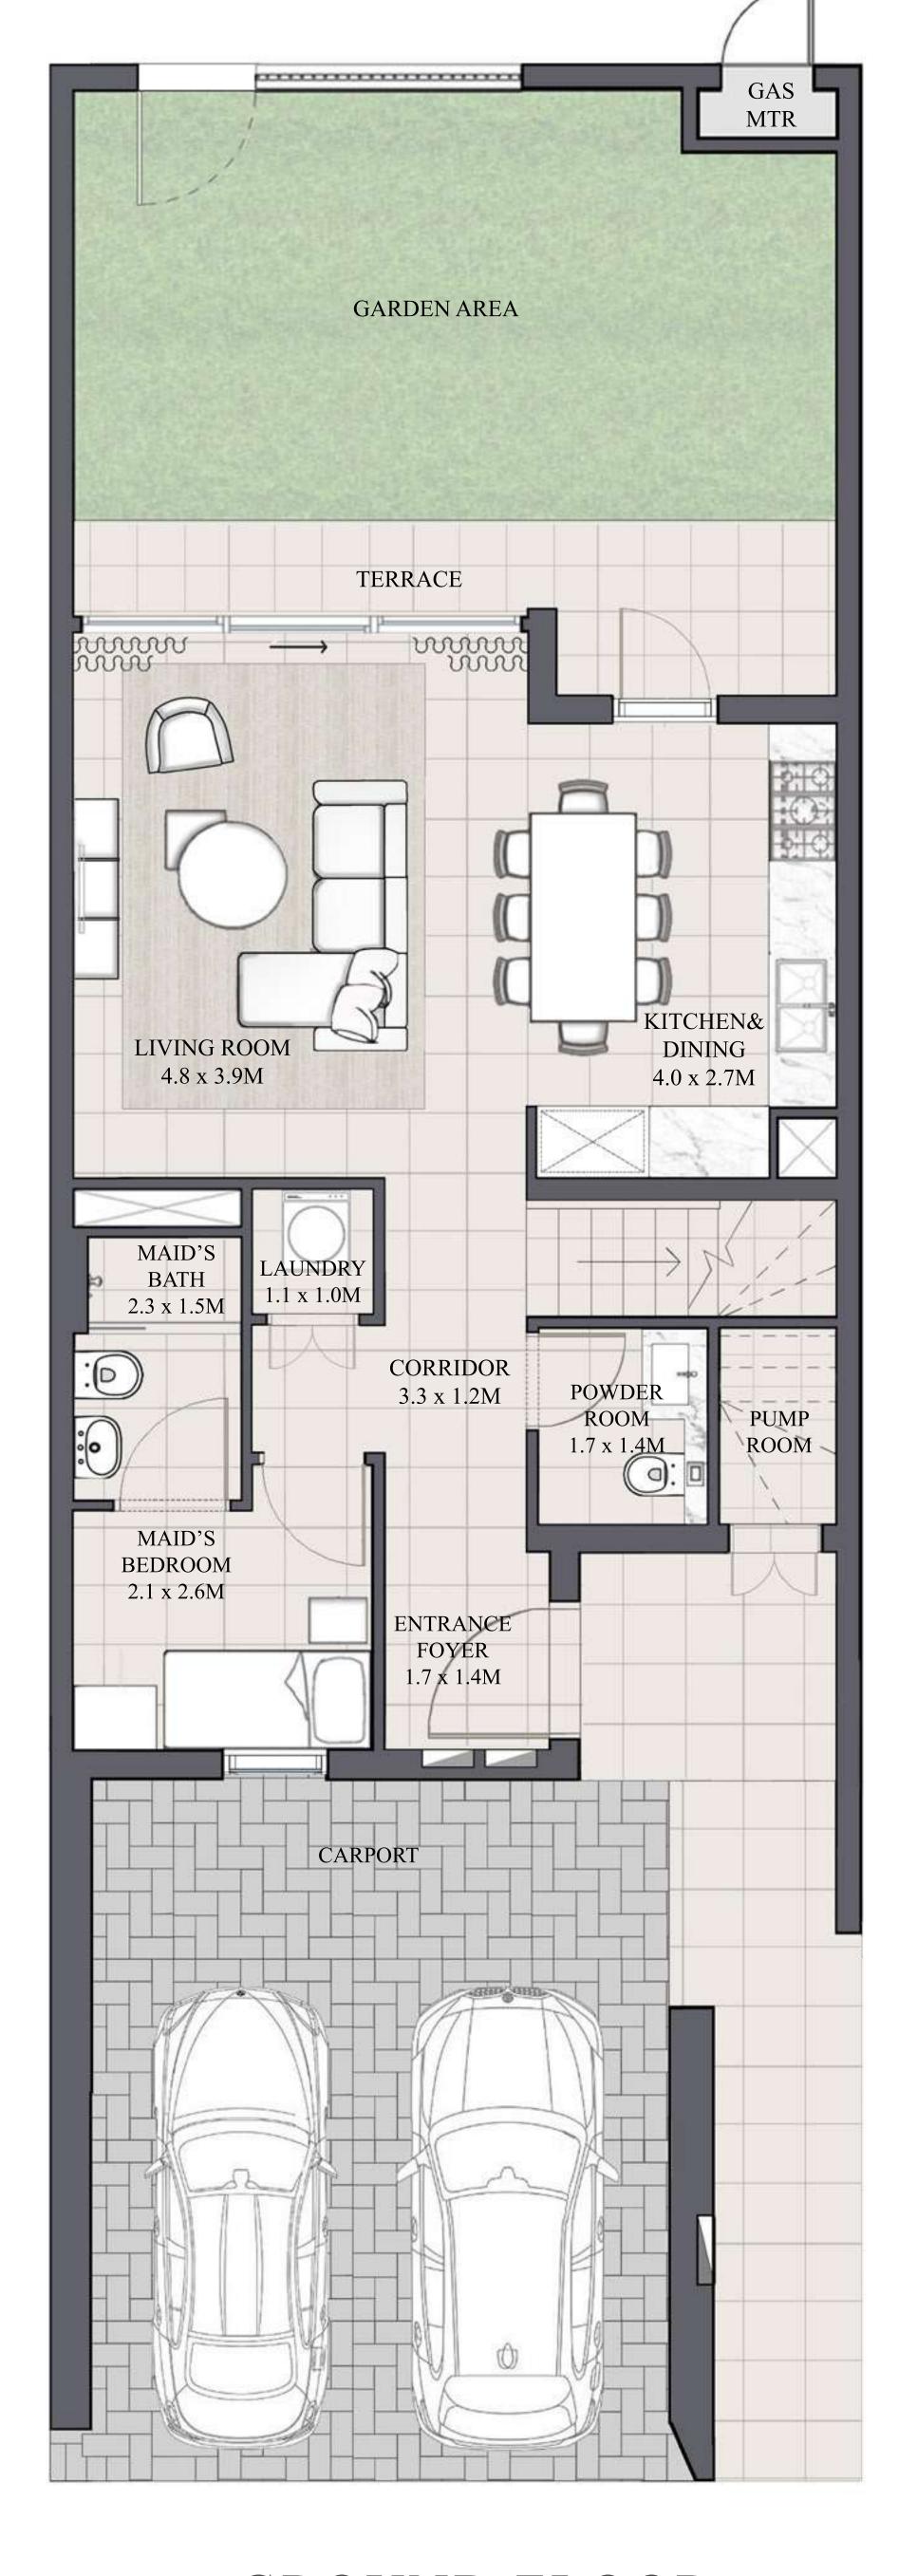

## ARIA TOWNHOUSE 3 BEDROOM 1

| UNIT         | TOTAL ARE    | A          |
|--------------|--------------|------------|
| 4PLEX - TH02 |              |            |
| 6PLEX - TH02 | 1989.28 SQFT | 184.81 SQM |
| 8PLEX - TH02 |              |            |