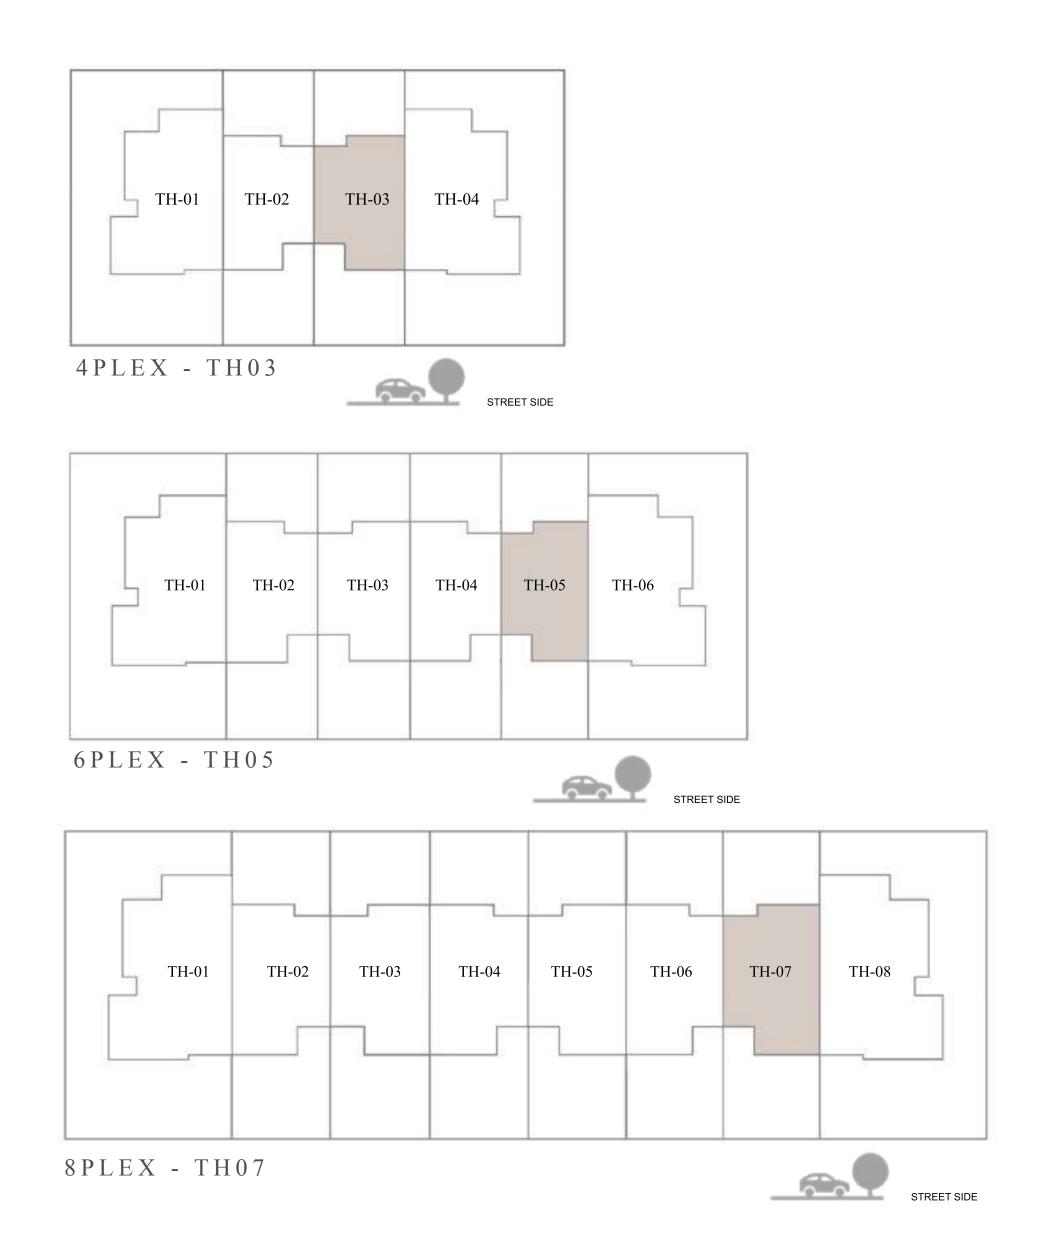

# ARIA TOWNHOUSE 3 BEDROOM 1 M MIRRORED

| UNIT         | TOTAL AREA   |            |
|--------------|--------------|------------|
| 4PLEX - TH03 |              |            |
| 6PLEX - TH05 | 1989.28 SQFT | 184.81 SQM |
| 8PLEX - TH07 |              |            |

### KEY PLAN

GROUND FLOOR