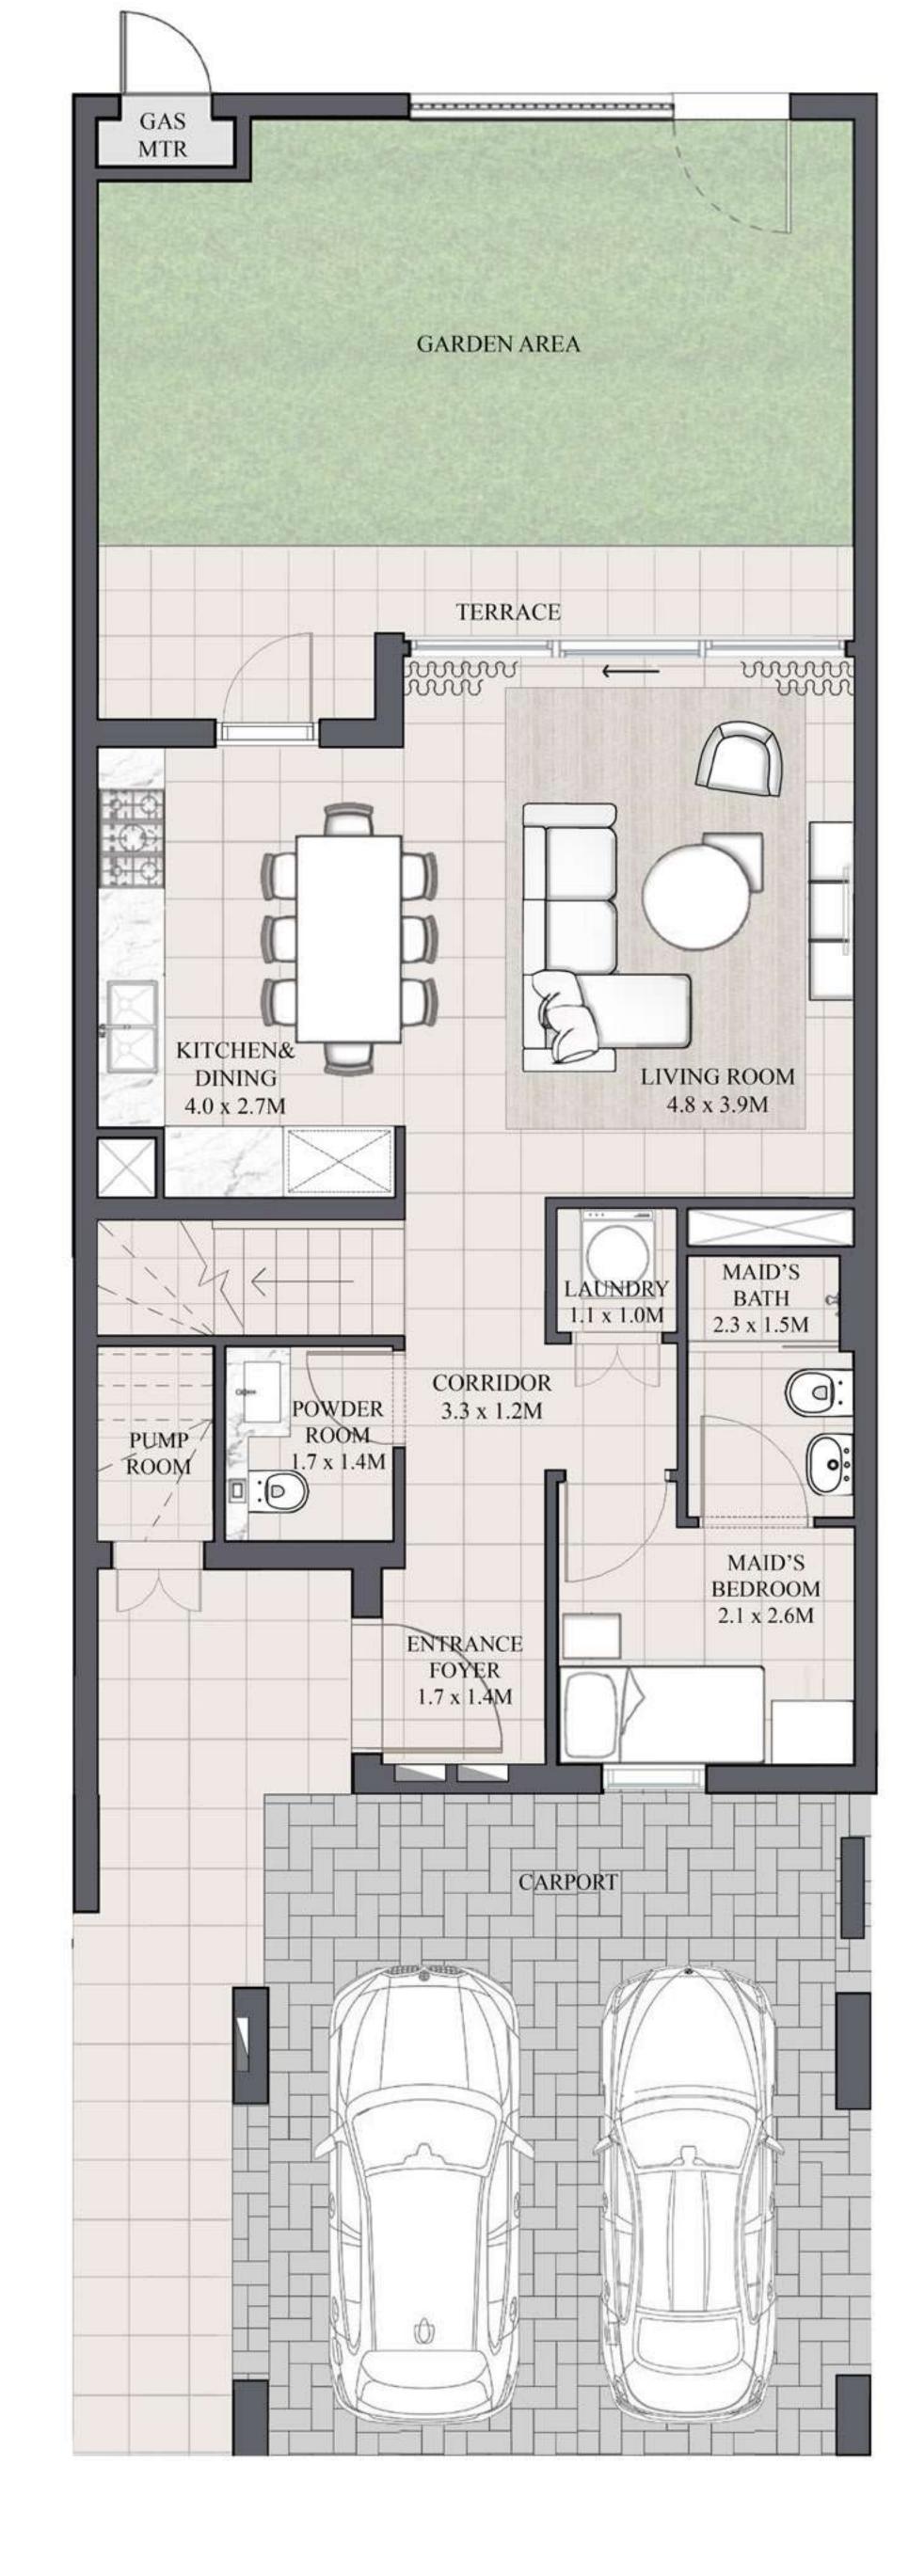

## ARIA TOWNHOUSE 3 BEDROOM 1

| UNIT         | TOTAL ARE    | A          |
|--------------|--------------|------------|
| 4PLEX - TH02 |              |            |
| 6PLEX - TH02 | 1989.28 SQFT | 184.81 SQM |
| 8PLEX - TH02 |              |            |

# ARIA TOWNHOUSE 3 BEDROOM 1 M MIRRORED

| UNIT         | TOTAL AREA   |            |
|--------------|--------------|------------|
| 4PLEX - TH03 |              |            |
| 6PLEX - TH05 | 1989.28 SQFT | 184.81 SQM |
| 8PLEX - TH07 |              |            |