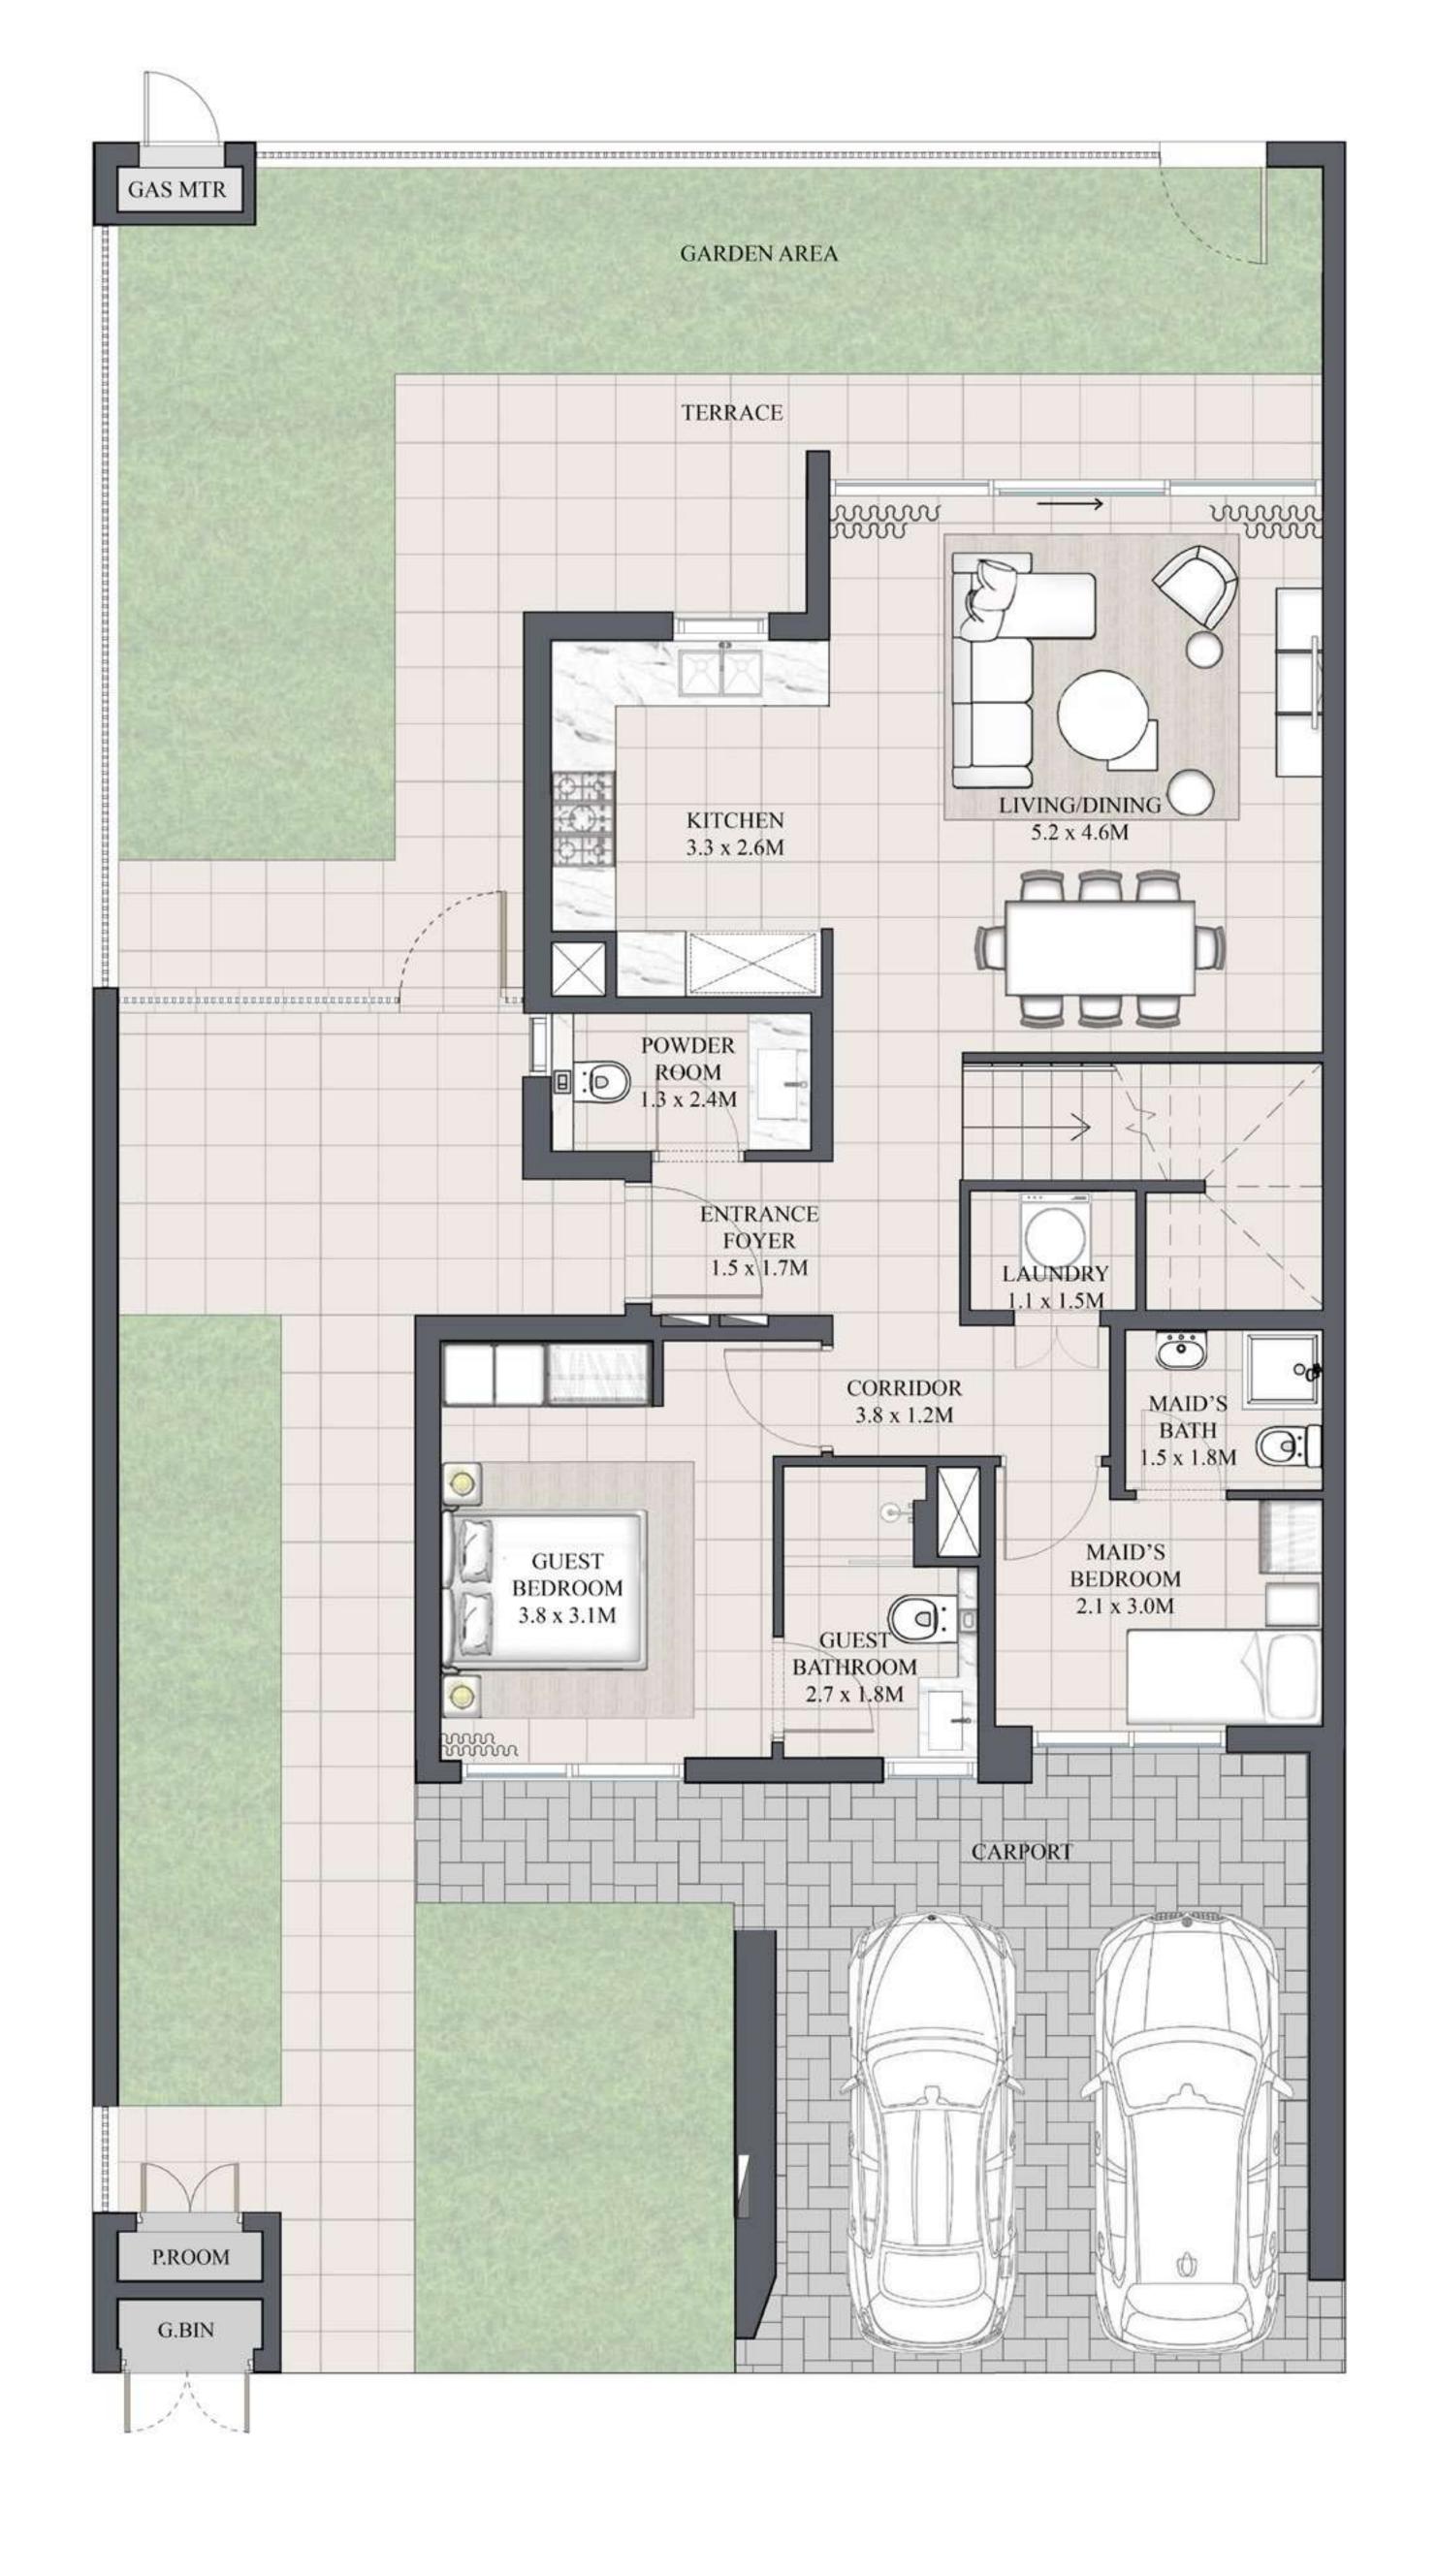

## ARIA TOWNHOUSE 4 BEDROOM 1

| UNIT         | TOTAL AREA   |            |
|--------------|--------------|------------|
| 4PLEX - TH01 |              |            |
| 6PLEX - TH01 | 2461.81 SQFT | 228.71 SQM |
| 8PLEX - TH01 |              |            |