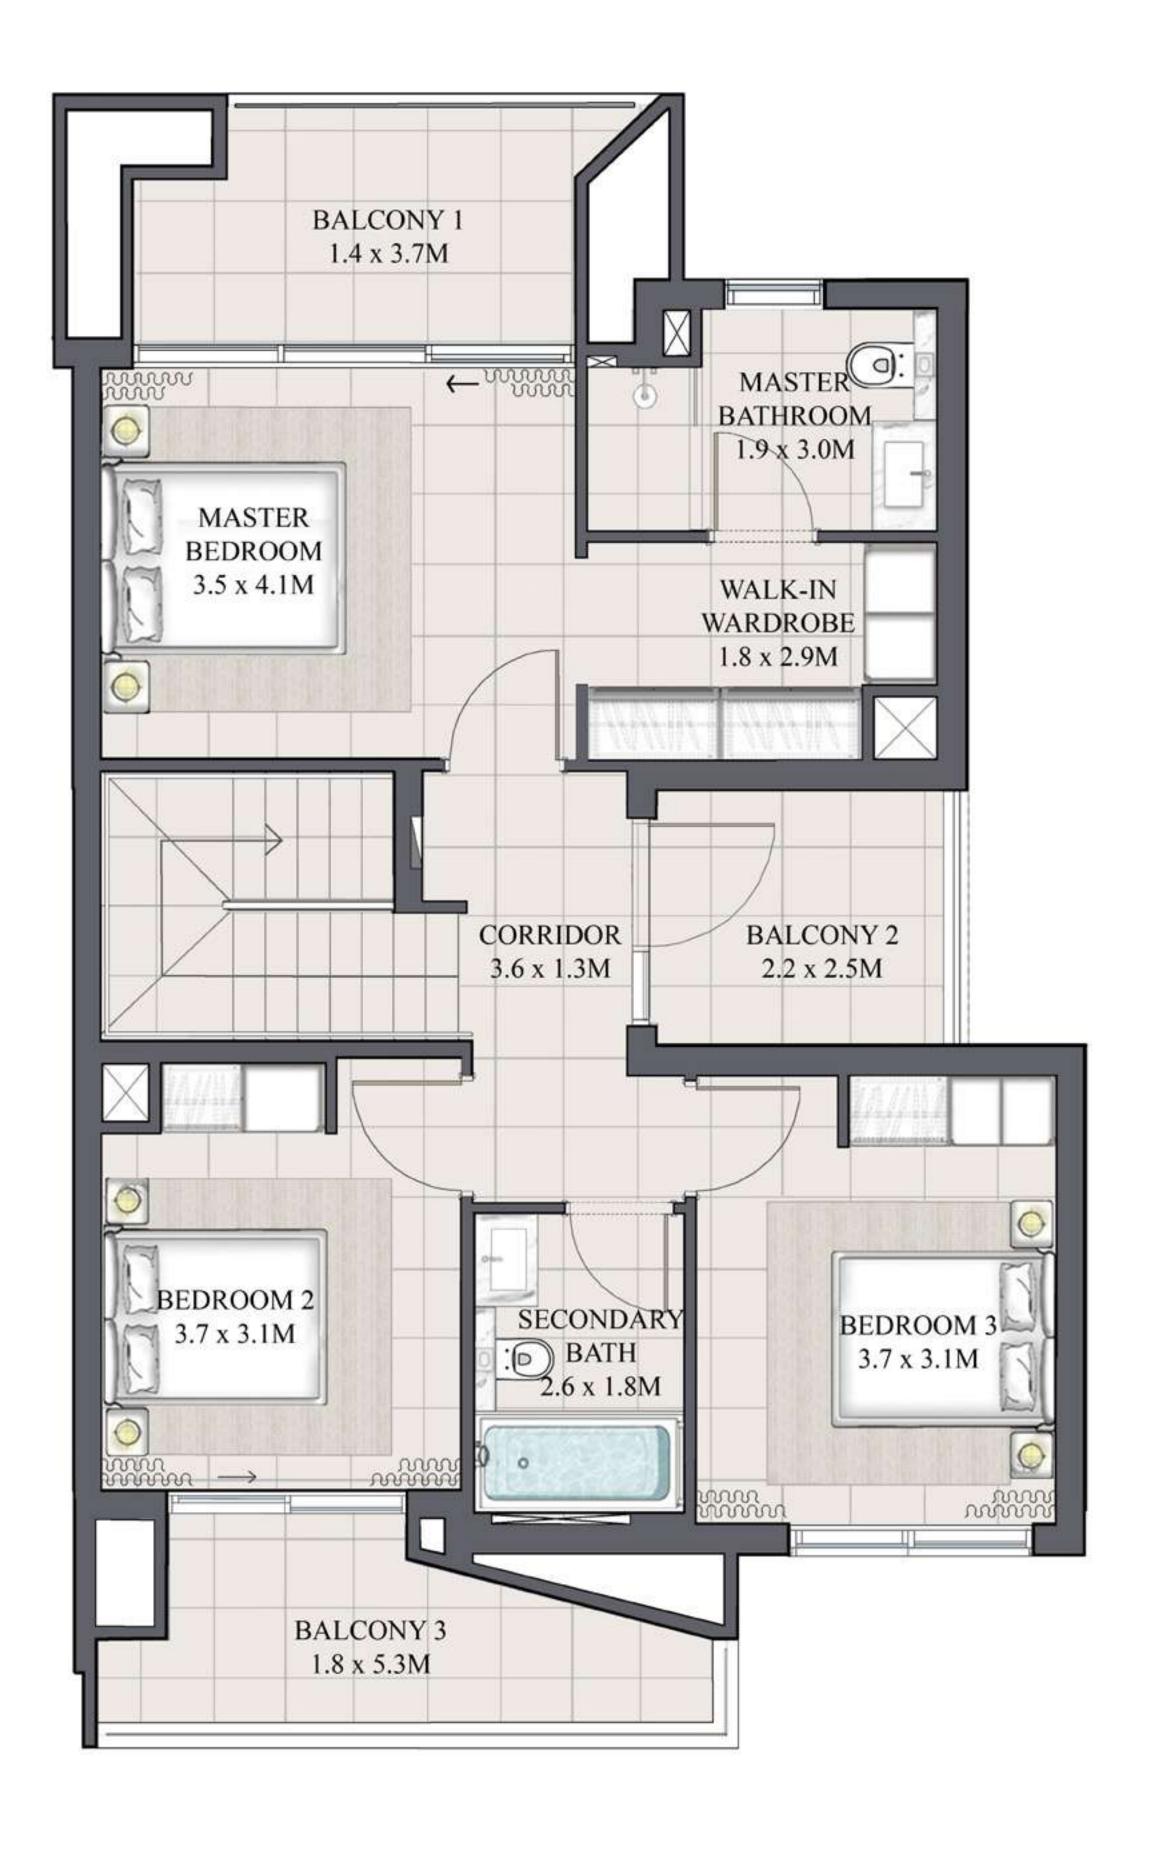

## ARIA TOWNHOUSE 3 BEDROOM 1

| UNIT         | TOTAL ARE    | A          |
|--------------|--------------|------------|
| 4PLEX - TH02 |              |            |
| 6PLEX - TH02 | 1989.28 SQFT | 184.81 SQM |
| 8PLEX - TH02 |              |            |