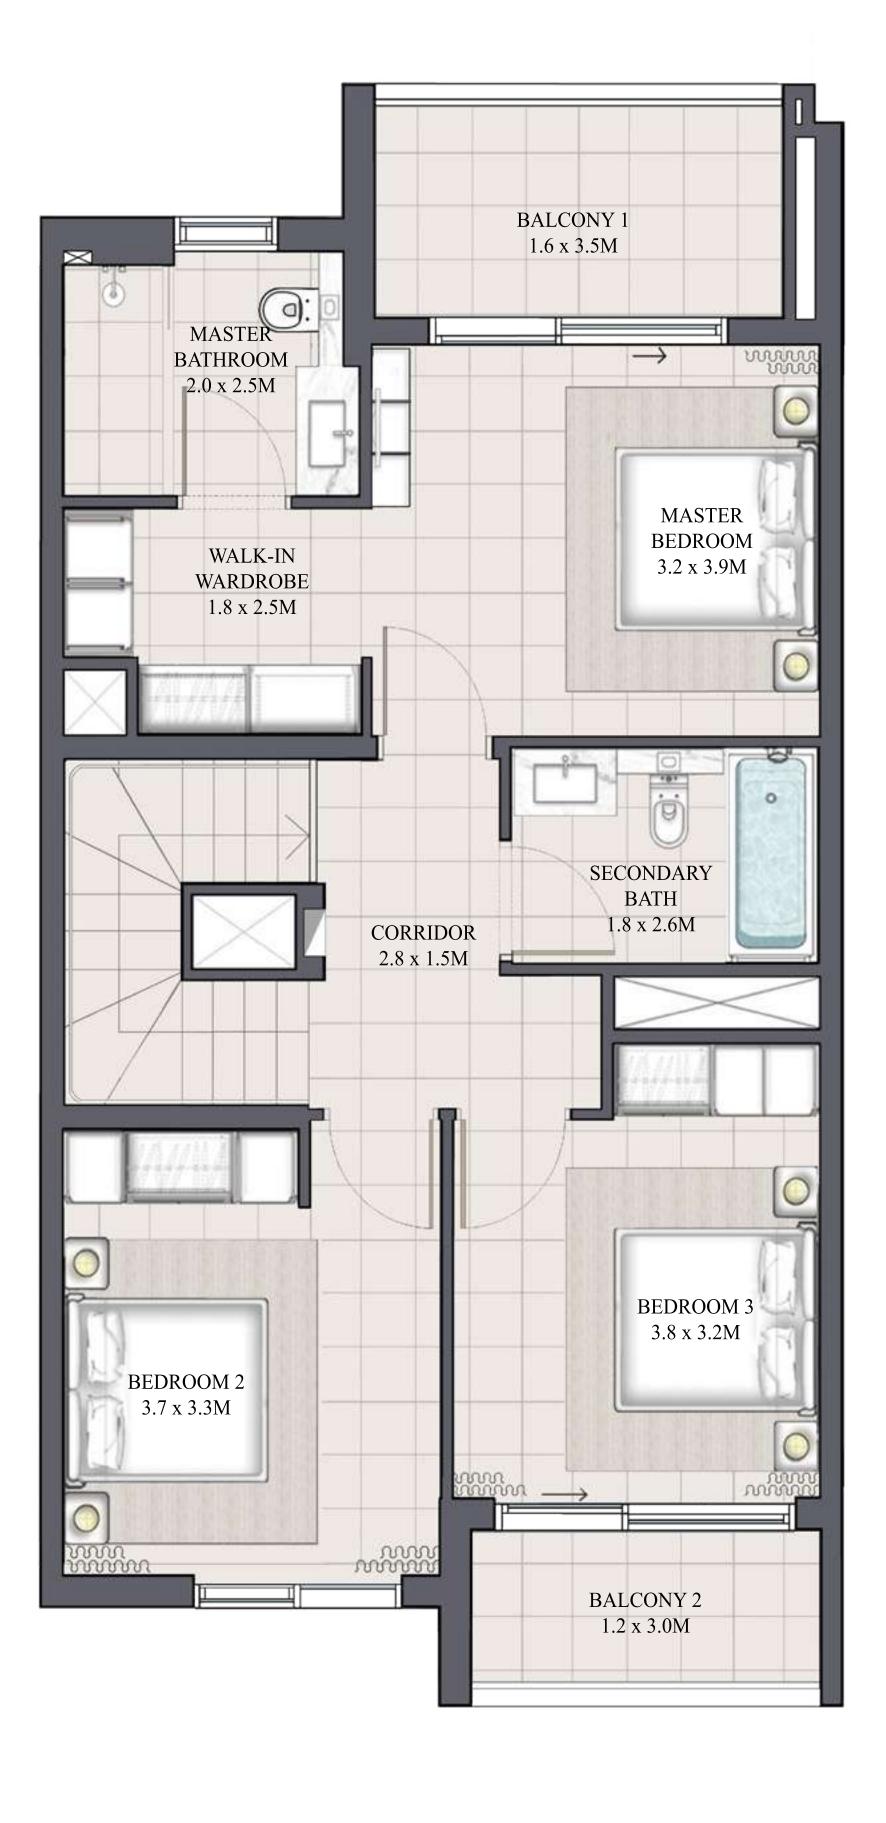

## ARIA TOWNHOUSE 4 BEDROOM 1

| UNIT         | TOTAL AREA   |            |
|--------------|--------------|------------|
| 4PLEX - TH01 |              |            |
| 6PLEX - TH01 | 2461.81 SQFT | 228.71 SQM |
| 8PLEX - TH01 |              |            |