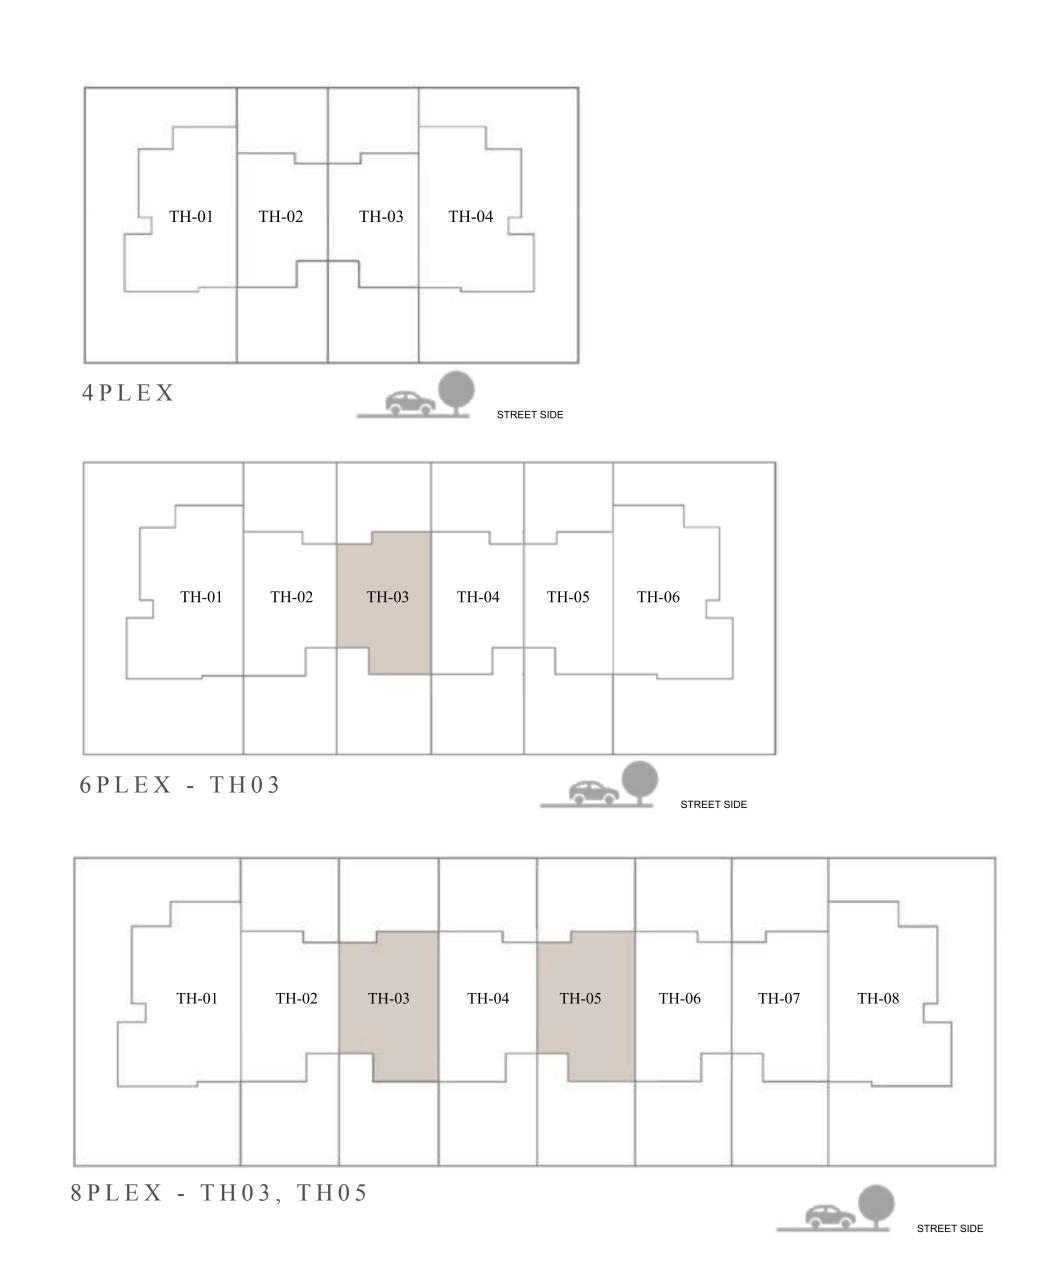

## ARIA TOWNHOUSE 3 BEDROOM 2

| UNIT         | TOTAL        | AREA       |
|--------------|--------------|------------|
| 6PLEX - TH03 | 1983.89 SQFT | 184.31 SQM |
| 8PLEX - TH03 | 1984.32 SQFT | 184.35 SQM |
| 8PLEX - TH05 | 1984.32 SQFT | 184.35 SQM |

### KEY PLAN