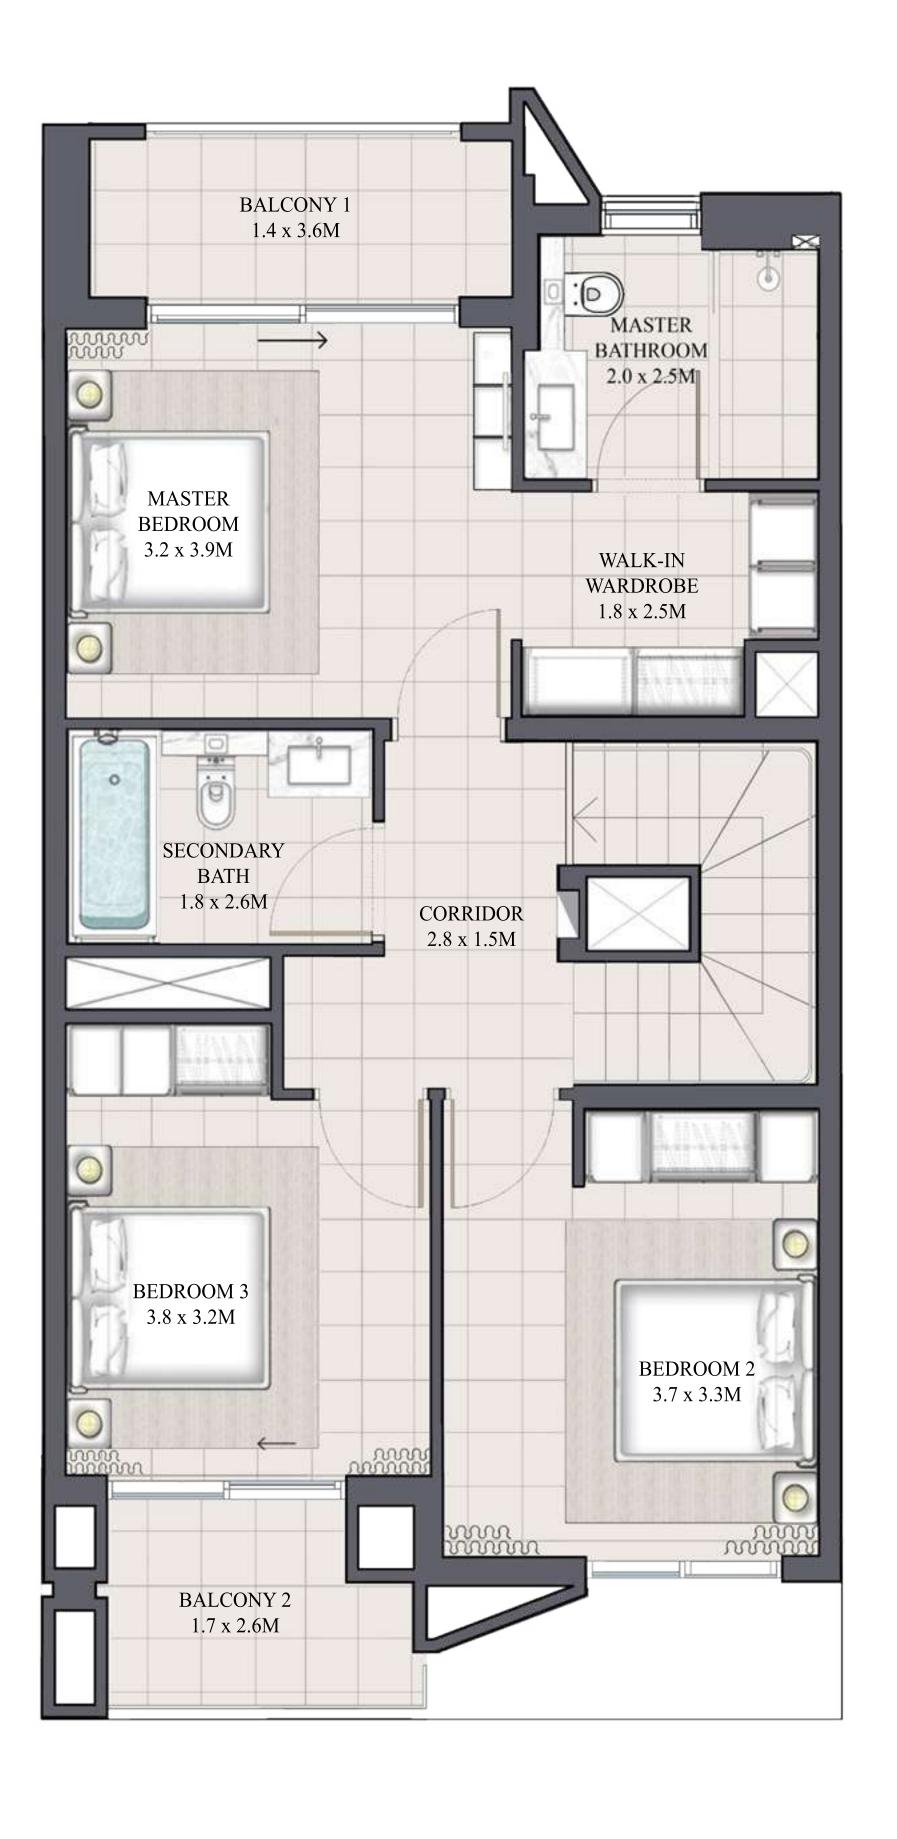

# ARIA TOWNHOUSE 3 BEDROOM 1 M MIRRORED

| UNIT         | TOTAL AREA   |            |
|--------------|--------------|------------|
| 4PLEX - TH03 |              |            |
| 6PLEX - TH05 | 1989.28 SQFT | 184.81 SQM |
| 8PLEX - TH07 |              |            |