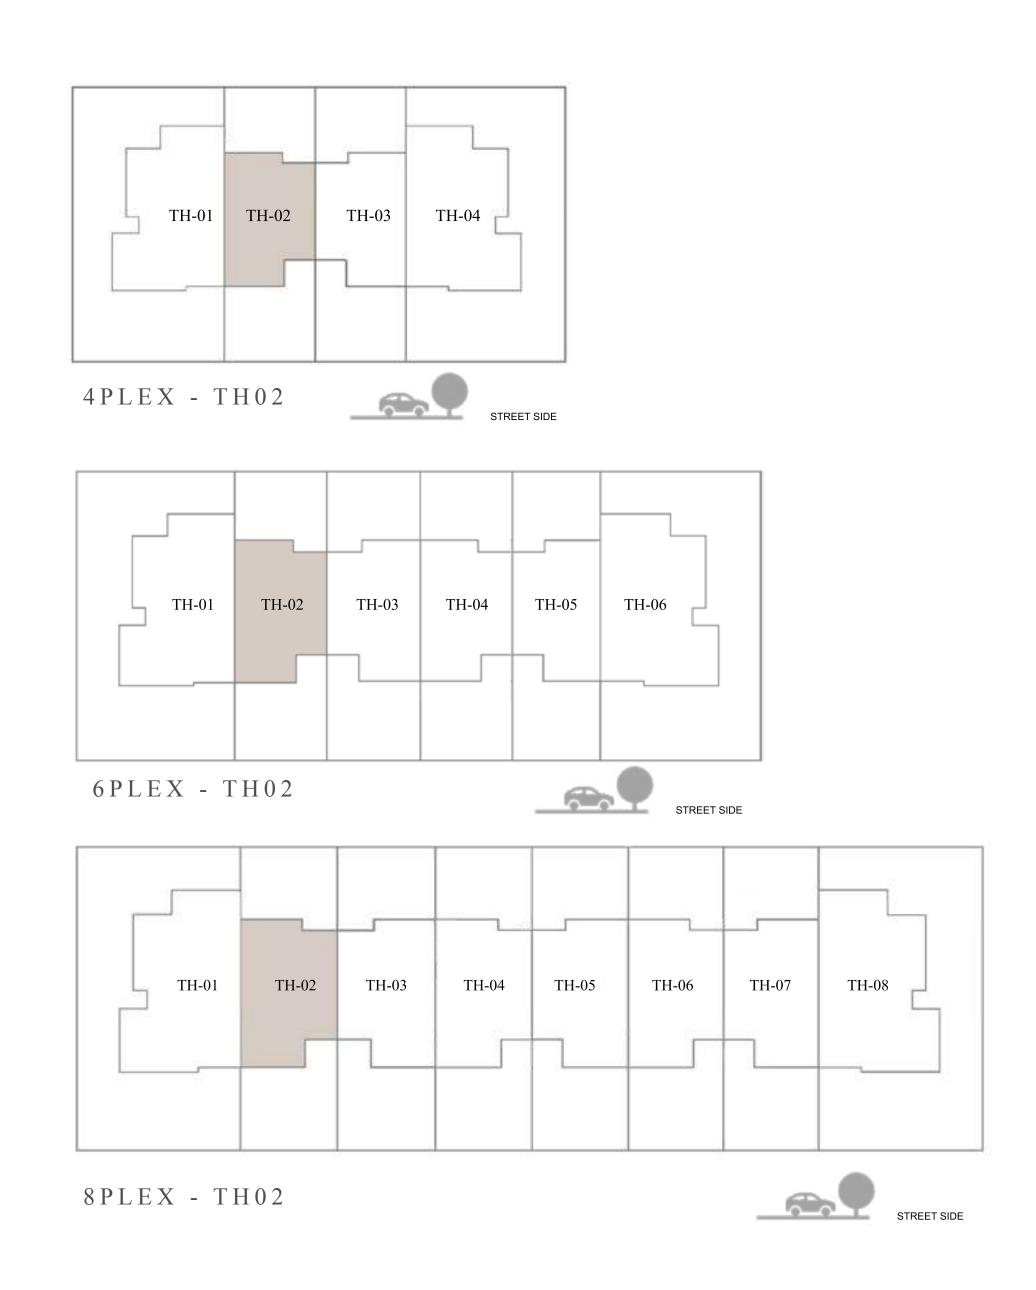

## ARIA TOWNHOUSE 3 BEDROOM 1

| UNIT         | TOTAL ARE    | A          |
|--------------|--------------|------------|
| 4PLEX - TH02 |              |            |
| 6PLEX - TH02 | 1989.28 SQFT | 184.81 SQM |
| 8PLEX - TH02 |              |            |