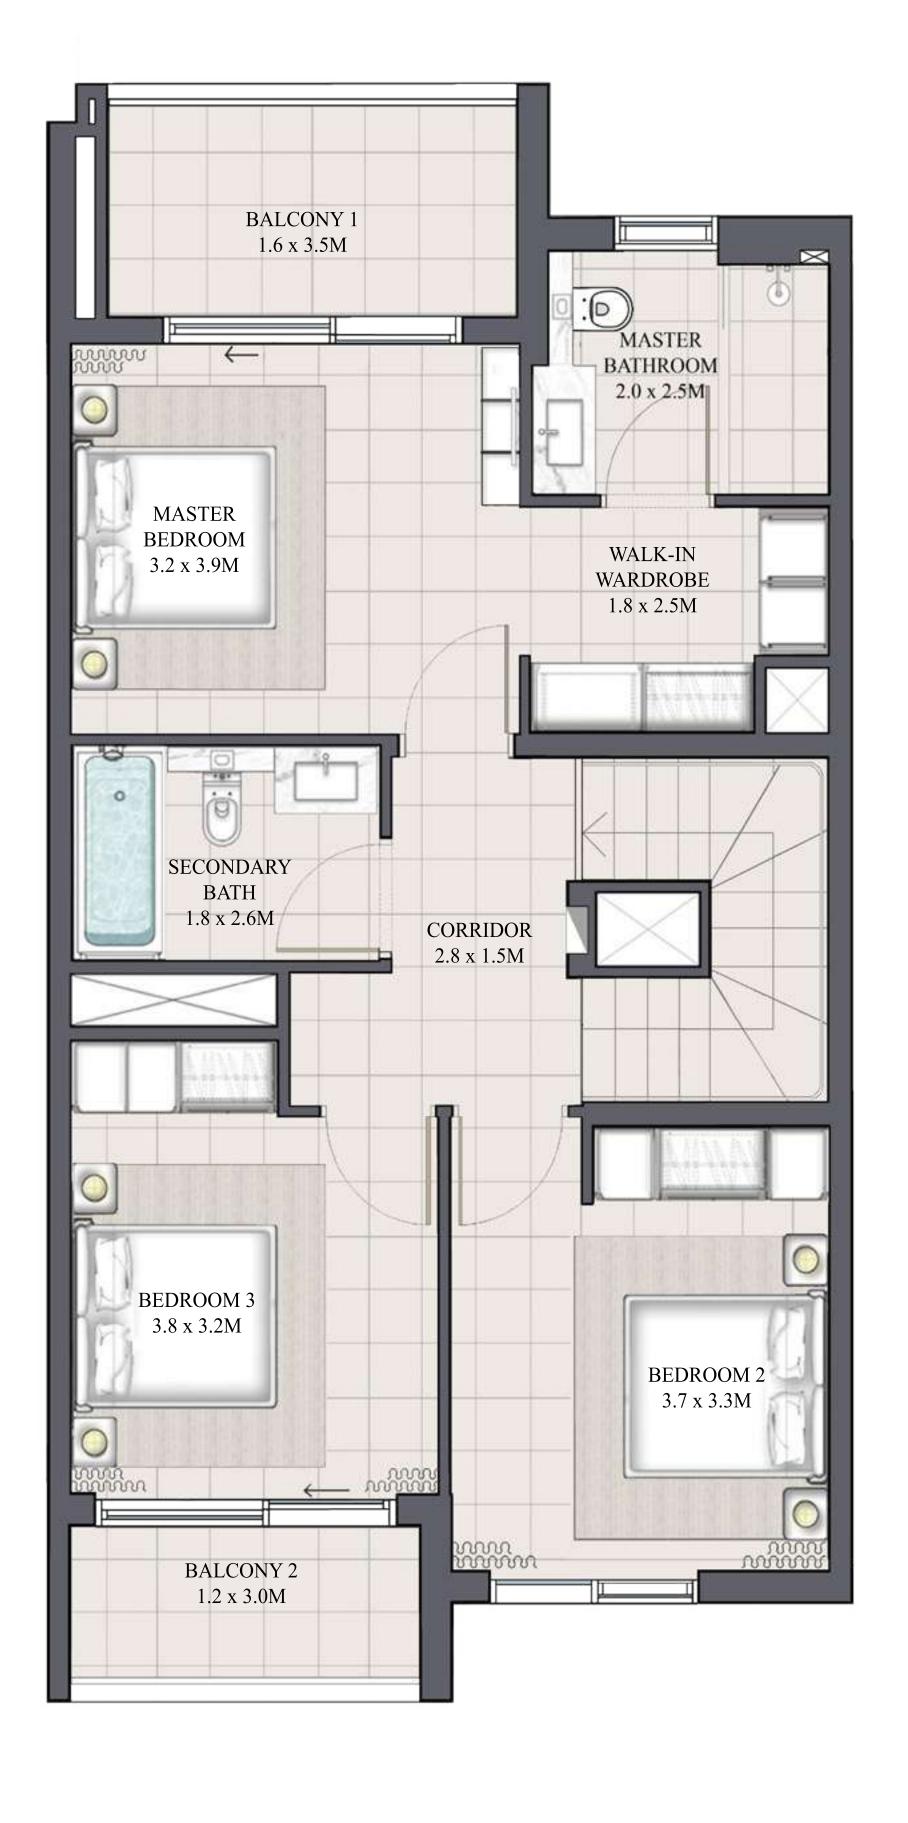

## ARIA TOWNHOUSE 3 BEDROOM 1

| UNIT         | TOTAL ARE    | A          |
|--------------|--------------|------------|
| 4PLEX - TH02 |              |            |
| 6PLEX - TH02 | 1989.28 SQFT | 184.81 SQM |
| 8PLEX - TH02 |              |            |