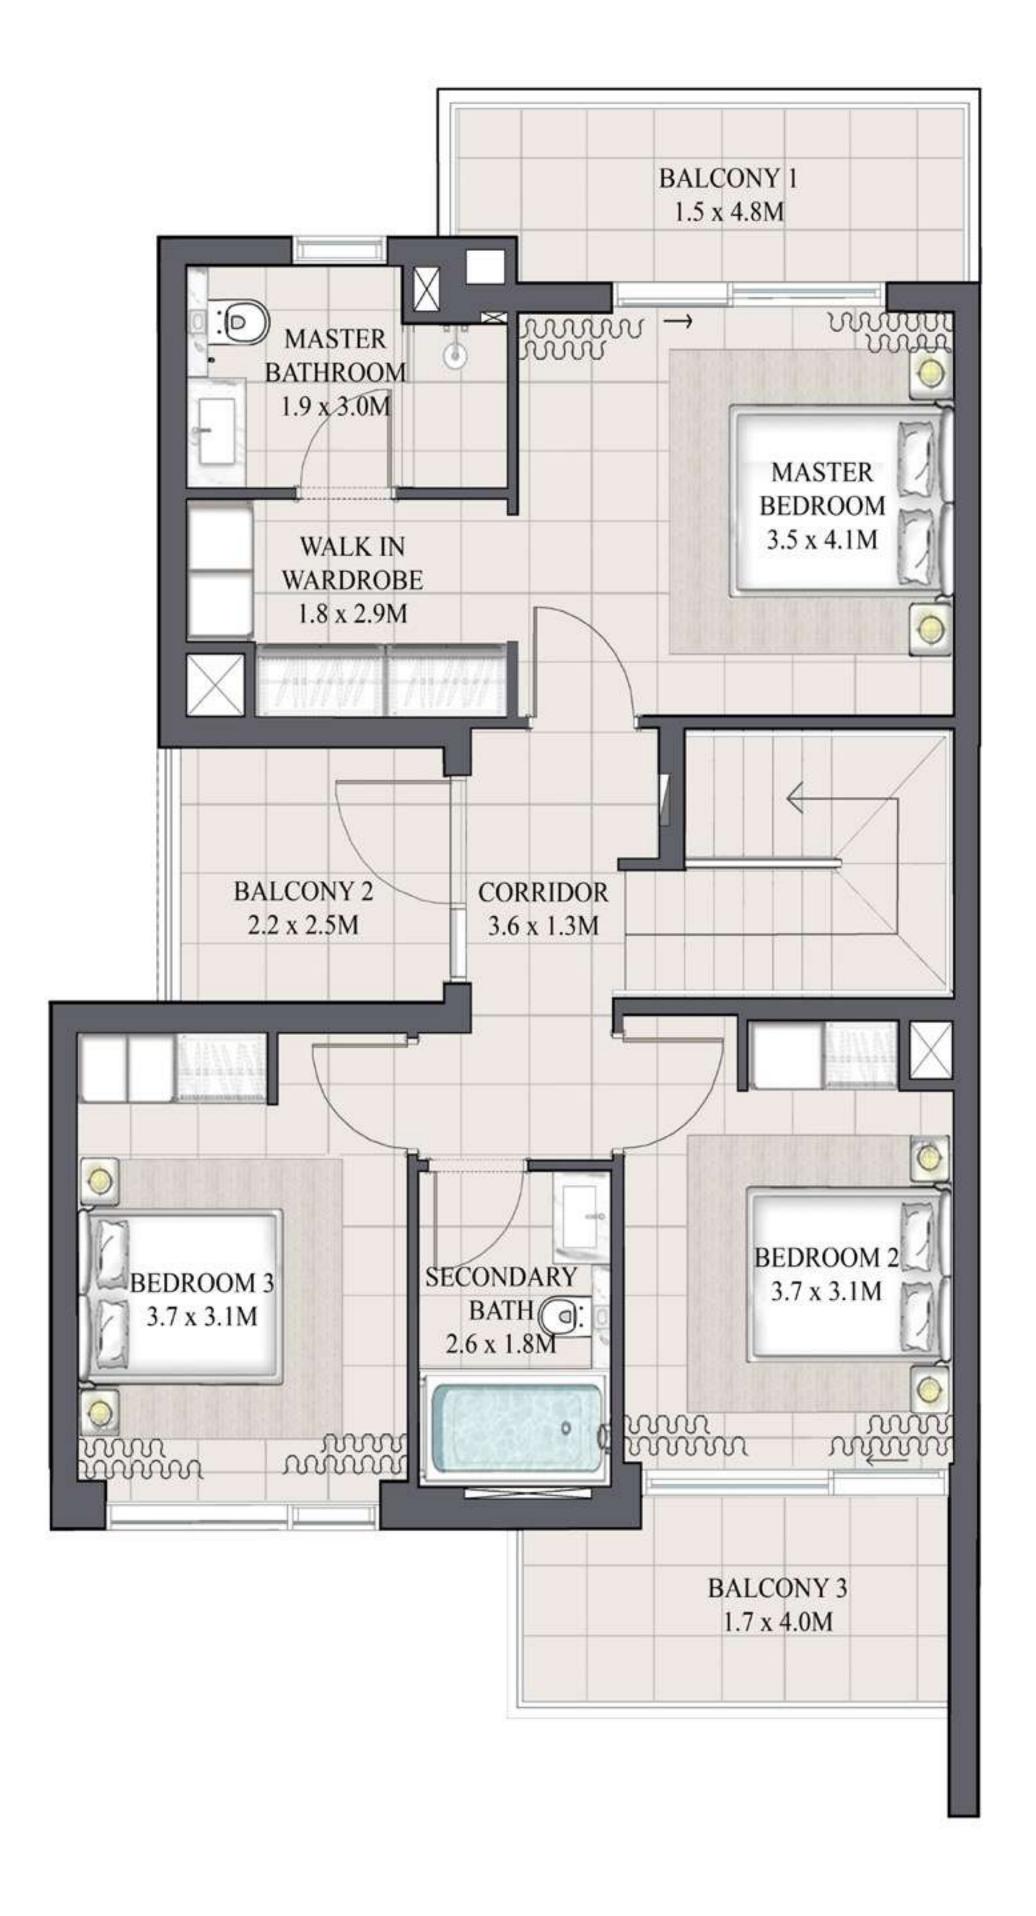

## ARIA TOWNHOUSE 4 BEDROOM 1M MIRRORED

| UNIT         | TOTAL AREA   |            |
|--------------|--------------|------------|
| 4PLEX - TH04 |              |            |
| 6PLEX - TH06 | 2461.81 SQFT | 228.71 SQM |
| 8PLEX - TH08 |              |            |