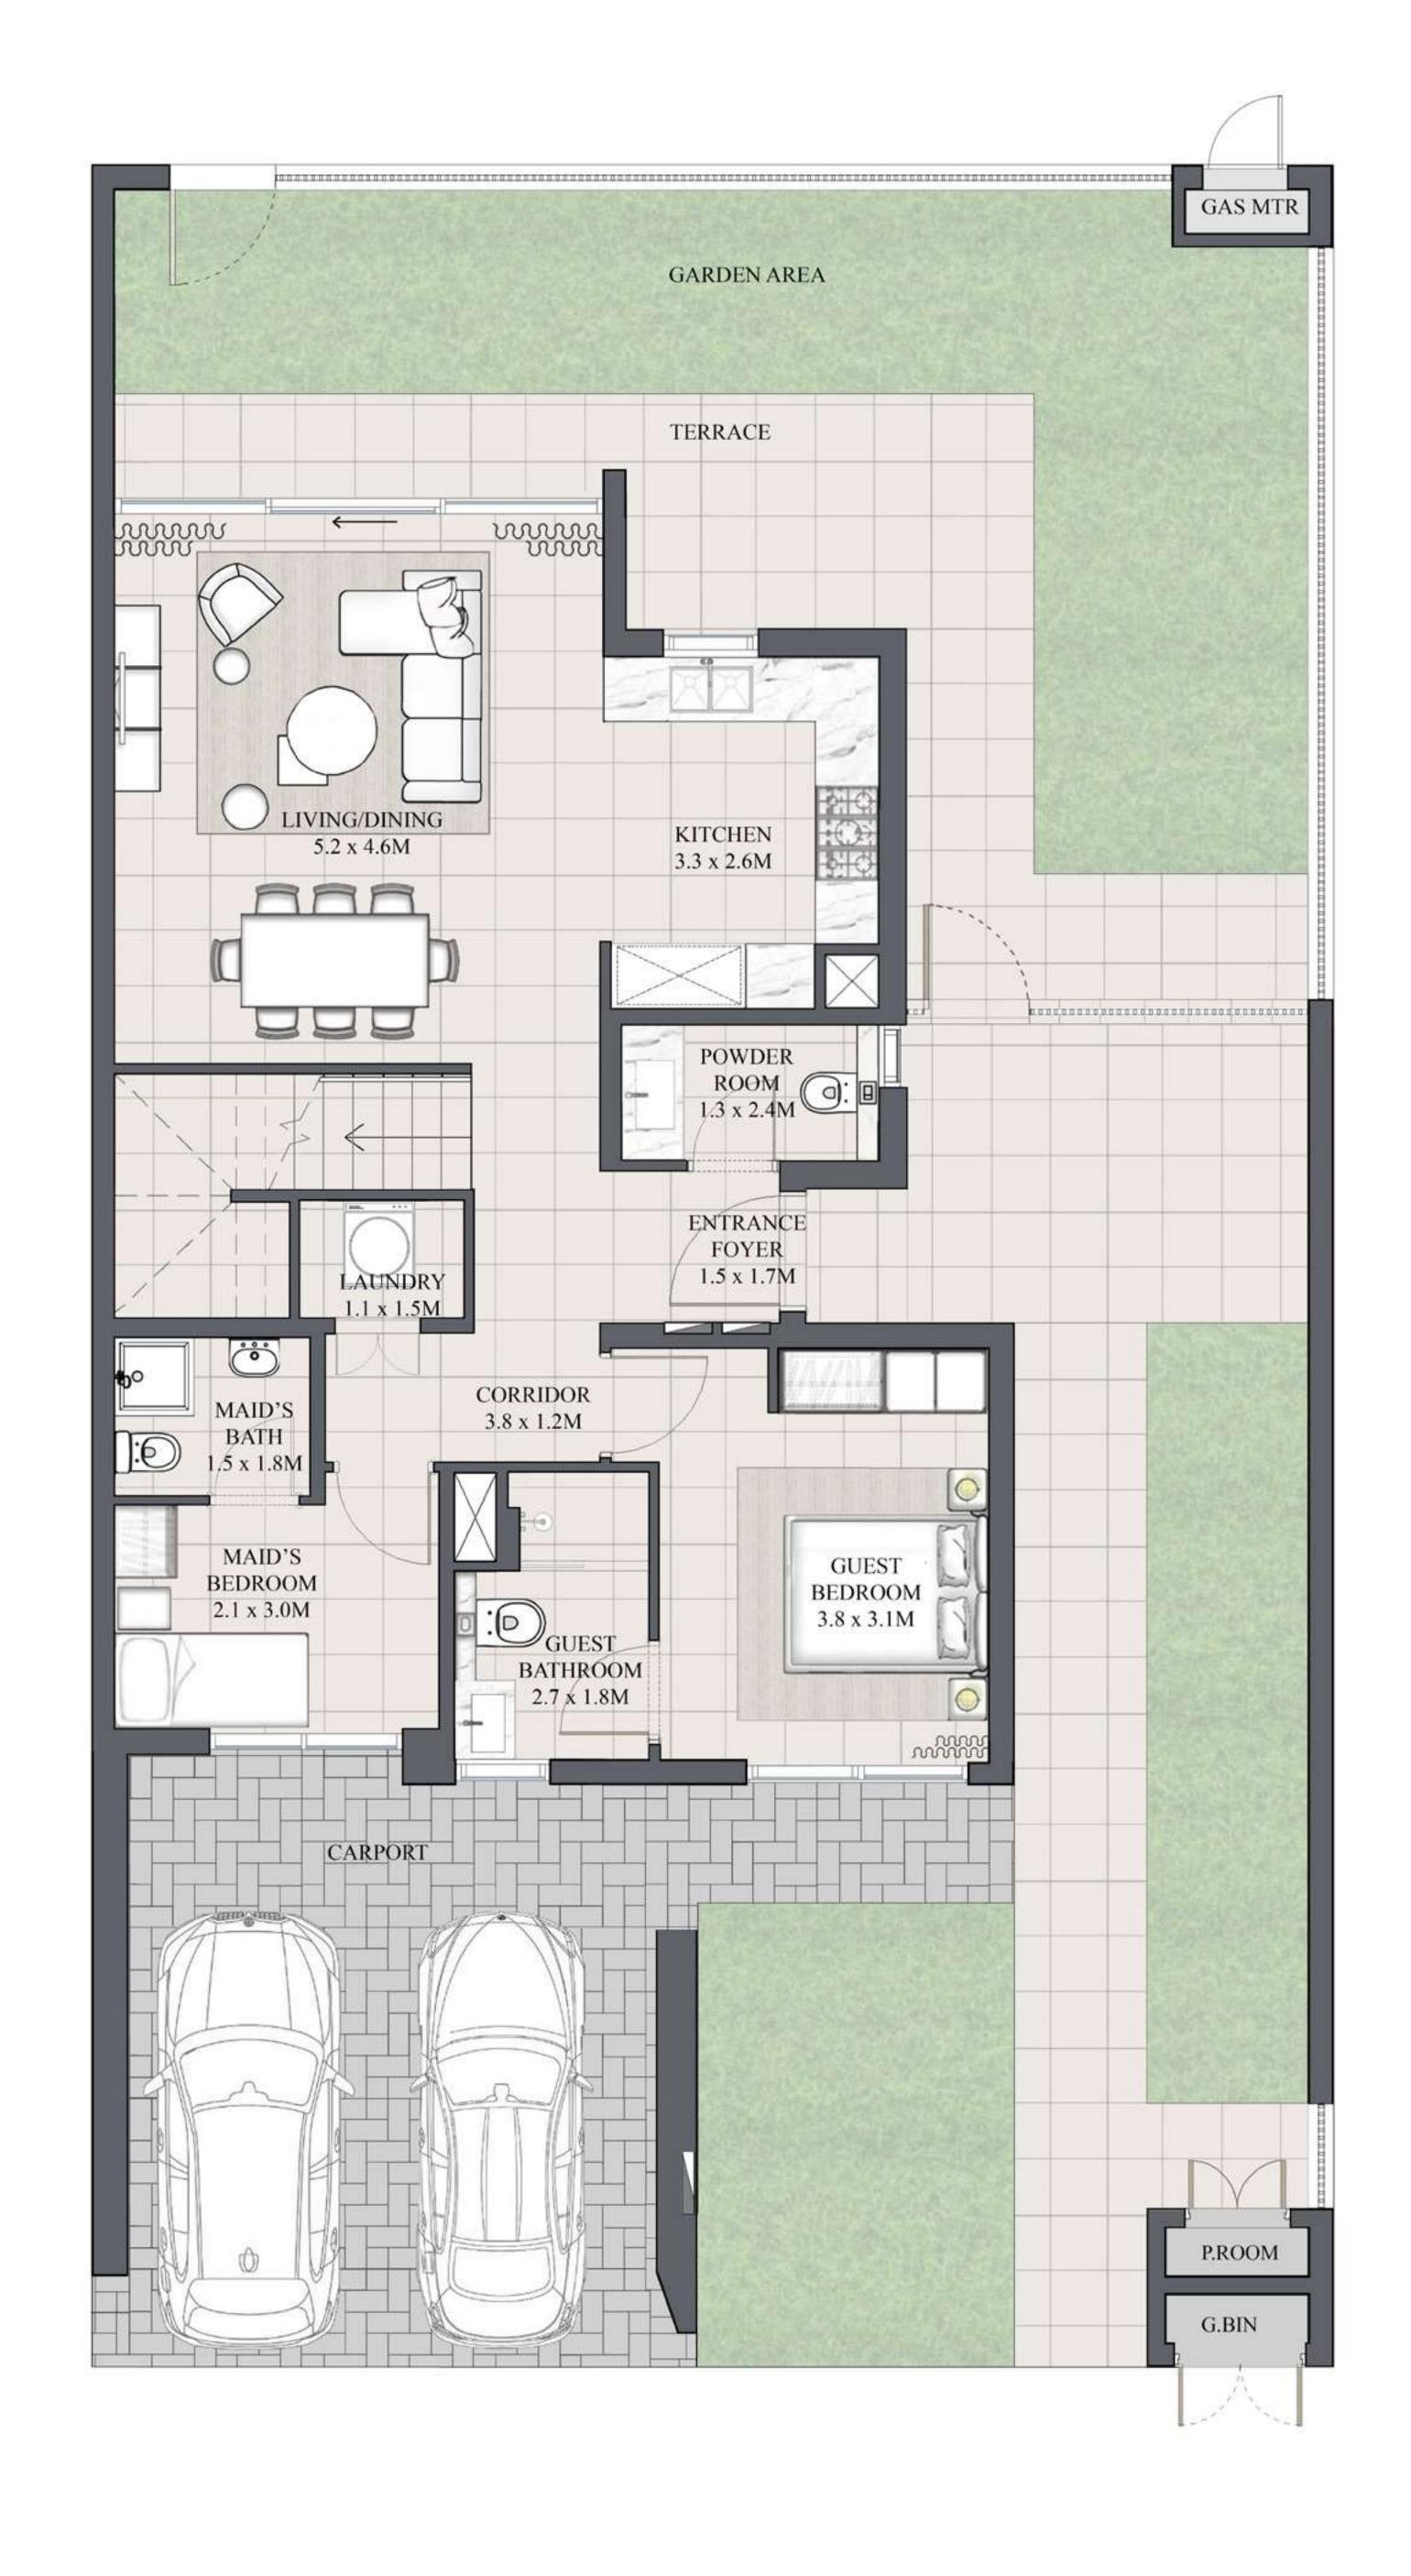

## ARIA TOWNHOUSE 3 BEDROOM 1

| UNIT         | TOTAL ARE    | A          |
|--------------|--------------|------------|
| 4PLEX - TH02 |              |            |
| 6PLEX - TH02 | 1989.28 SQFT | 184.81 SQM |
| 8PLEX - TH02 |              |            |