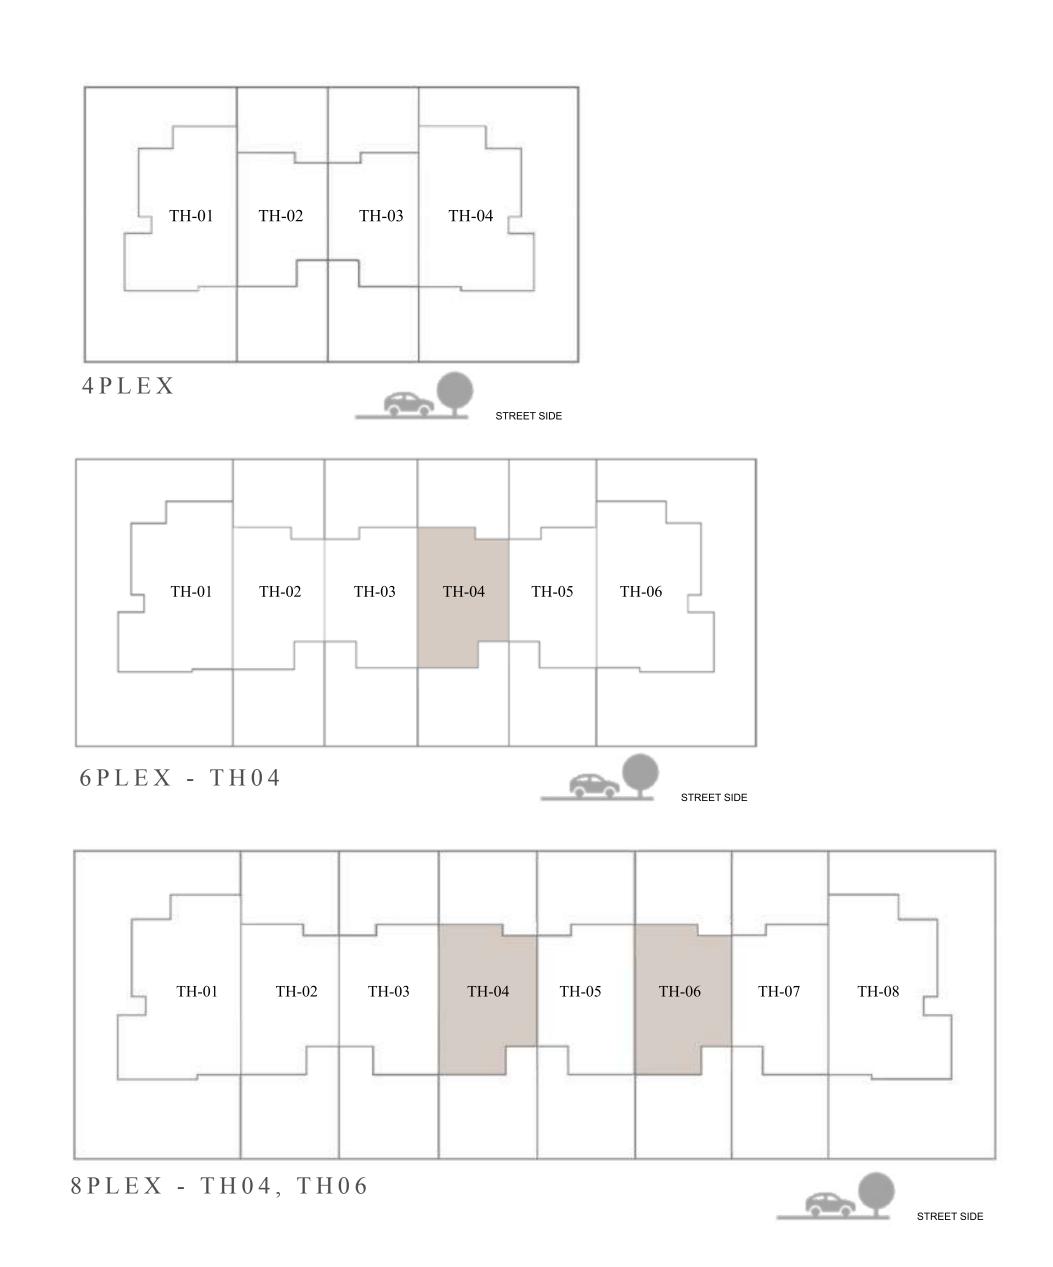

# ARIA TOWNHOUSE 3 BEDROOM 2 M MIRRORED

| UNIT                | TOTAL        | AREA       |
|---------------------|--------------|------------|
| 6PLEX - TH04        | 1983.89 SQFT | 184.31 SQM |
| 8PLEX - TH04        | 1984.32 SQFT | 184.35 SQM |
| 8 P L E X - T H O 6 | 1984.32 SQF  | 184.35 SQM |

### KEY PLAN

GROUND FLOOR

ARABIAN RANCHES III

IRIS - FLOOR PLANS

EMAAR