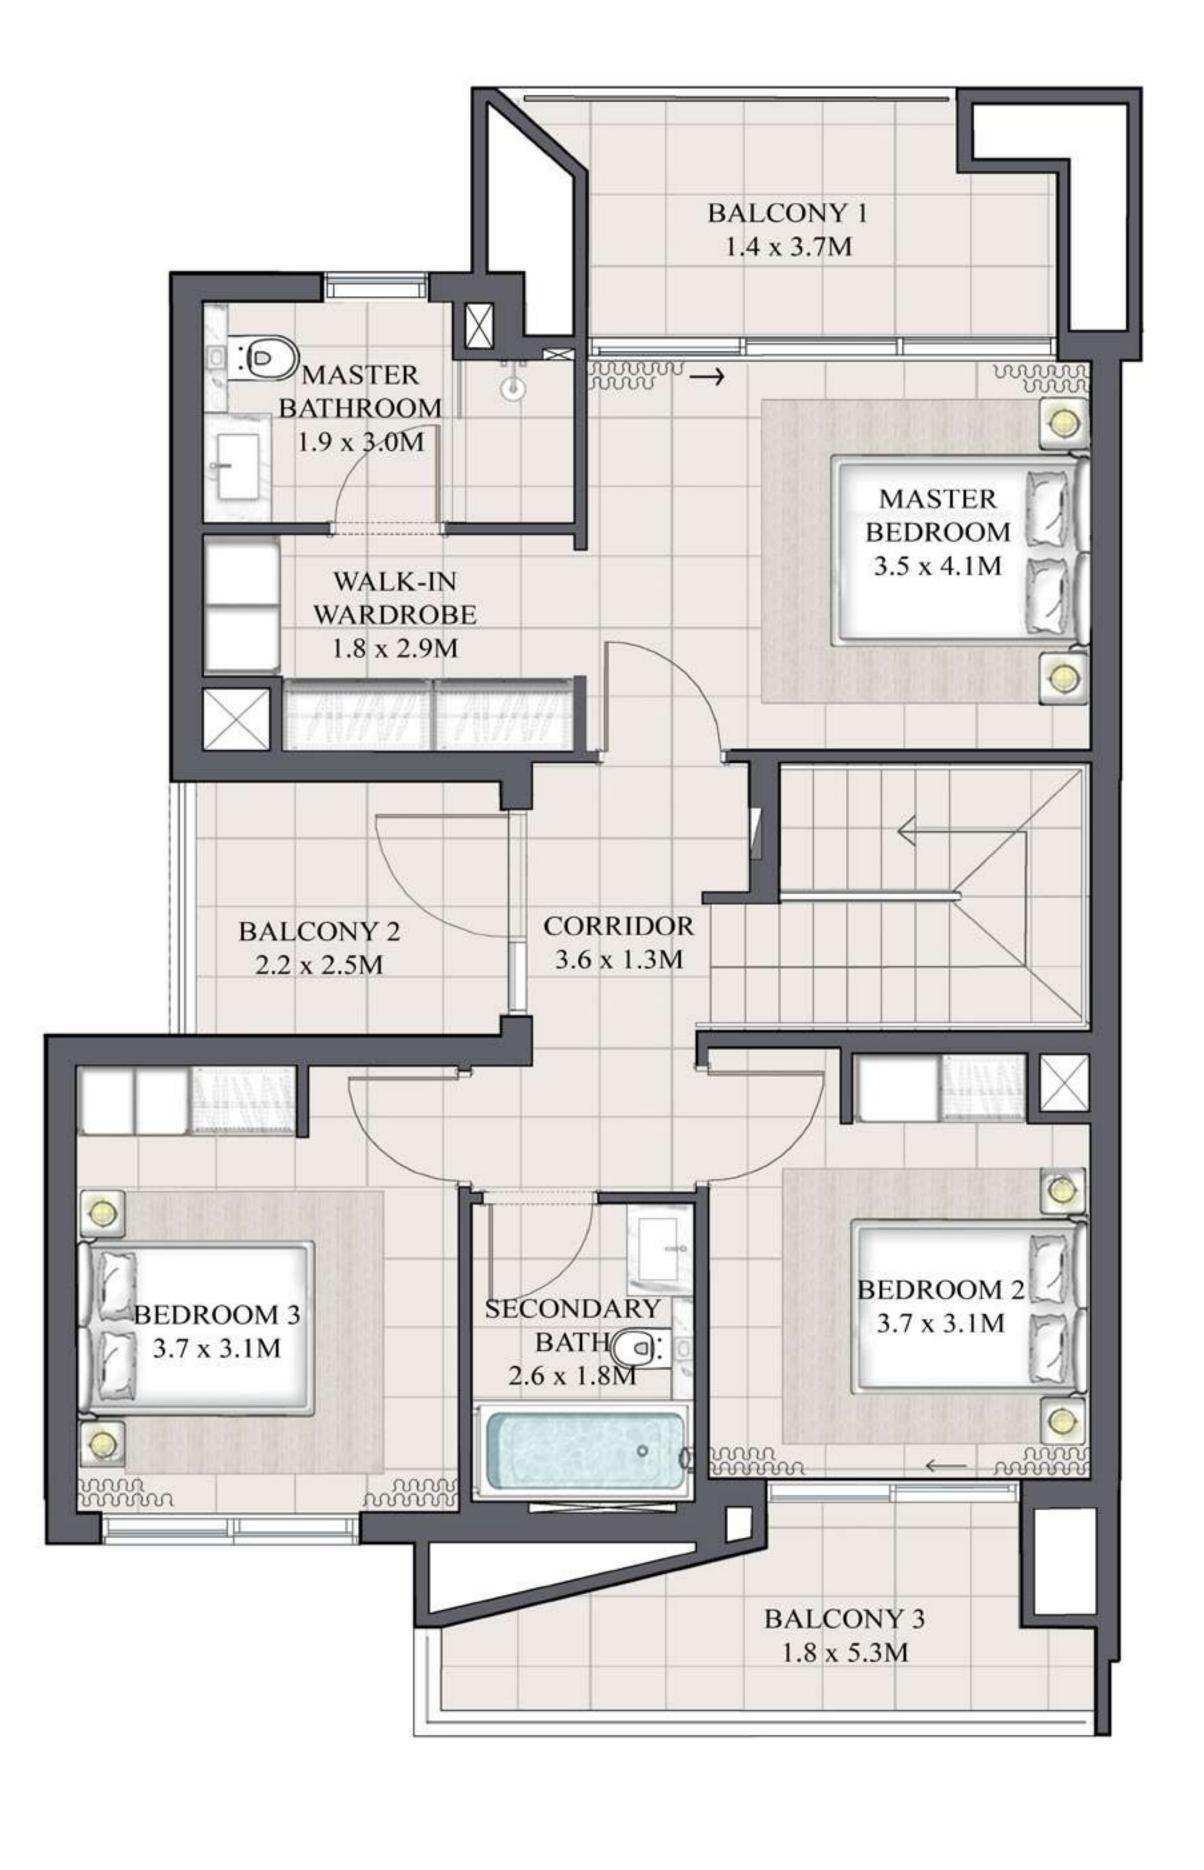

## ARIA TOWNHOUSE 4 BEDROOM 1

| UNIT         | TOTAL AREA   |            |
|--------------|--------------|------------|
| 4PLEX - TH01 |              |            |
| 6PLEX - TH01 | 2461.81 SQFT | 228.71 SQM |
| 8PLEX - TH01 |              |            |