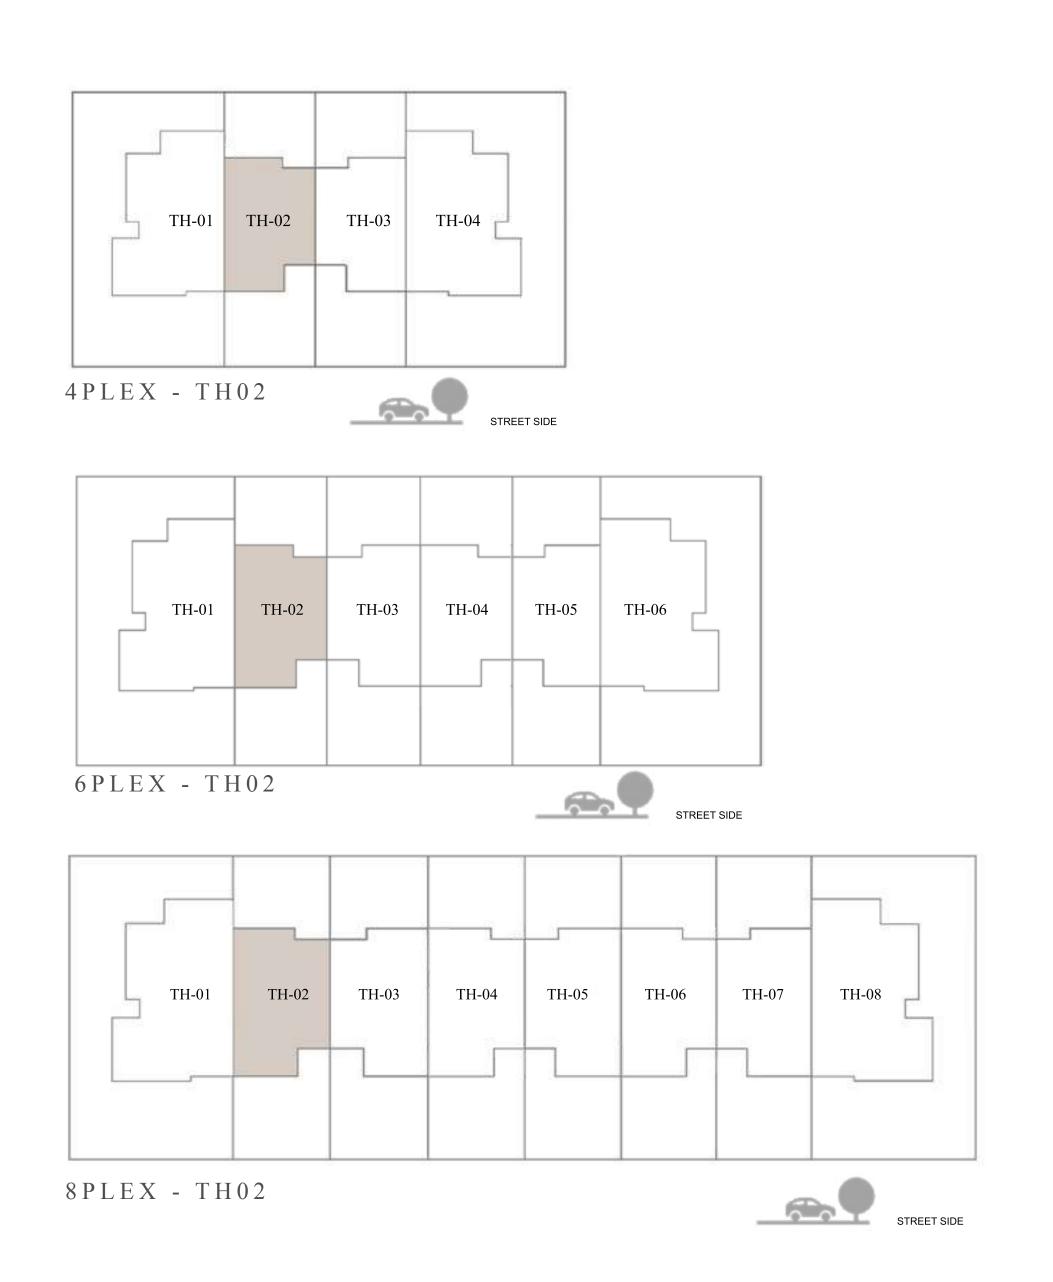

## ARIA TOWNHOUSE 3 BEDROOM 1

| UNIT         | TOTAL ARE    | A          |
|--------------|--------------|------------|
| 4PLEX - TH02 |              |            |
| 6PLEX - TH02 | 1989.28 SQFT | 184.81 SQM |
| 8PLEX - TH02 |              |            |

### KEY PLAN

GROUND FLOOR