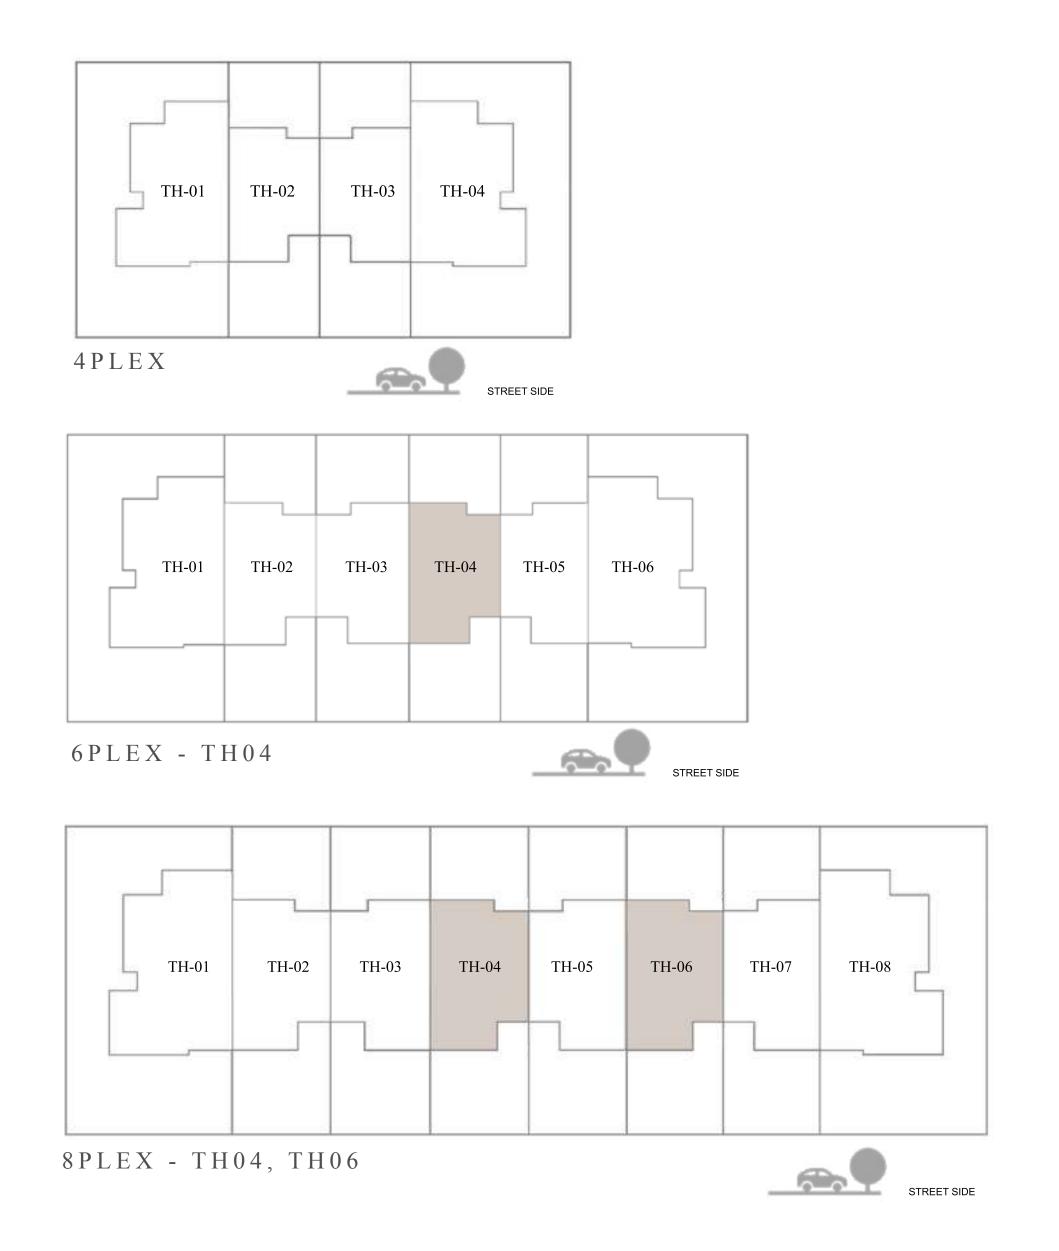

| AREA       |
|--------------|--------------|------------|
| 4PLEX - TH03 |              |            |
| 6PLEX - TH05 | 2035.35 SQFT | 189.09 SQM |
| 8PLEX - TH07 |              |            |

### KEY PLAN







GROUND FLOOR





## IRIS TOWNHOUSE 3 BEDROOM 2

| UNIT         | TOTAL        | TOTAL AREA |  |
|--------------|--------------|------------|--|
| 6PLEX - TH03 |              |            |  |
| 8PLEX - TH03 | 2032.98 SQFT | 188.87 SQM |  |
| 8PLEX - TH05 |              |            |  |

### KEY PLAN











### IRIS TOWNHOUSE 3 BEDROOM 2M

| UNIT         | TOTAL AREA   |            |
|--------------|--------------|------------|
| 6PLEX - TH04 |              |            |
| 8PLEX - TH04 | 2032.98 SQFT | 188.87 SQM |
| 8PLEX - TH06 |              |            |

KEY PLAN