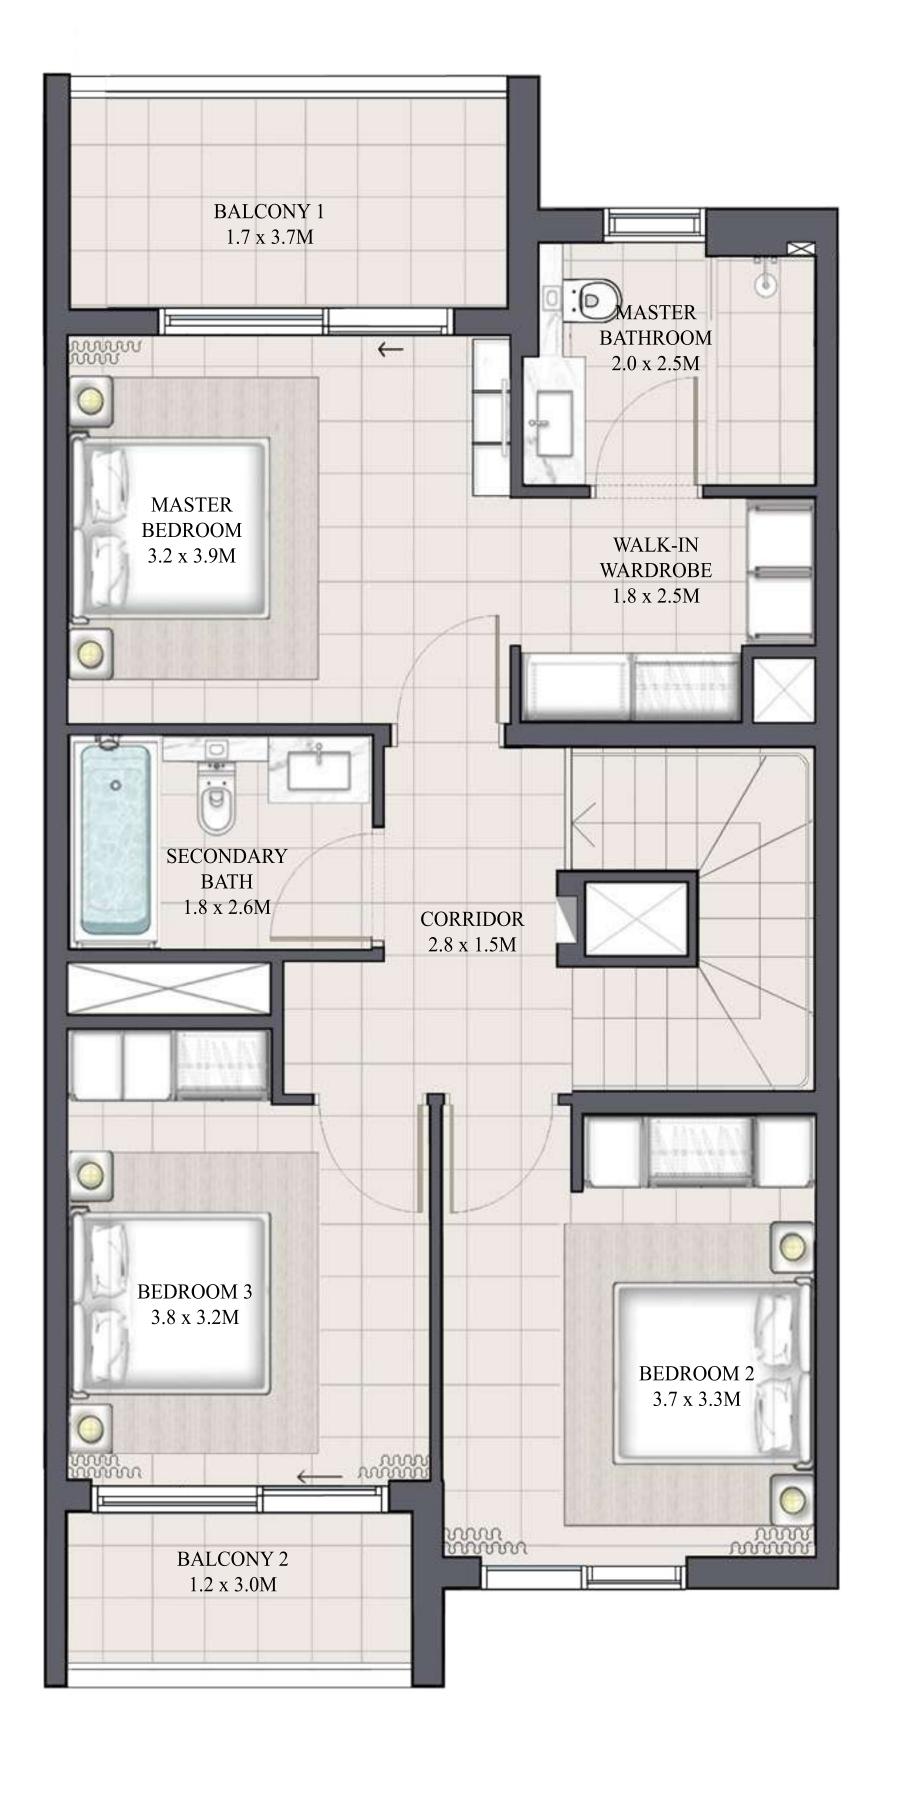

## ARIA TOWNHOUSE 4 BEDROOM 1

| UNIT         | TOTAL AREA   |            |
|--------------|--------------|------------|
| 4PLEX - TH01 |              |            |
| 6PLEX - TH01 | 2461.81 SQFT | 228.71 SQM |
| 8PLEX - TH01 |              |            |