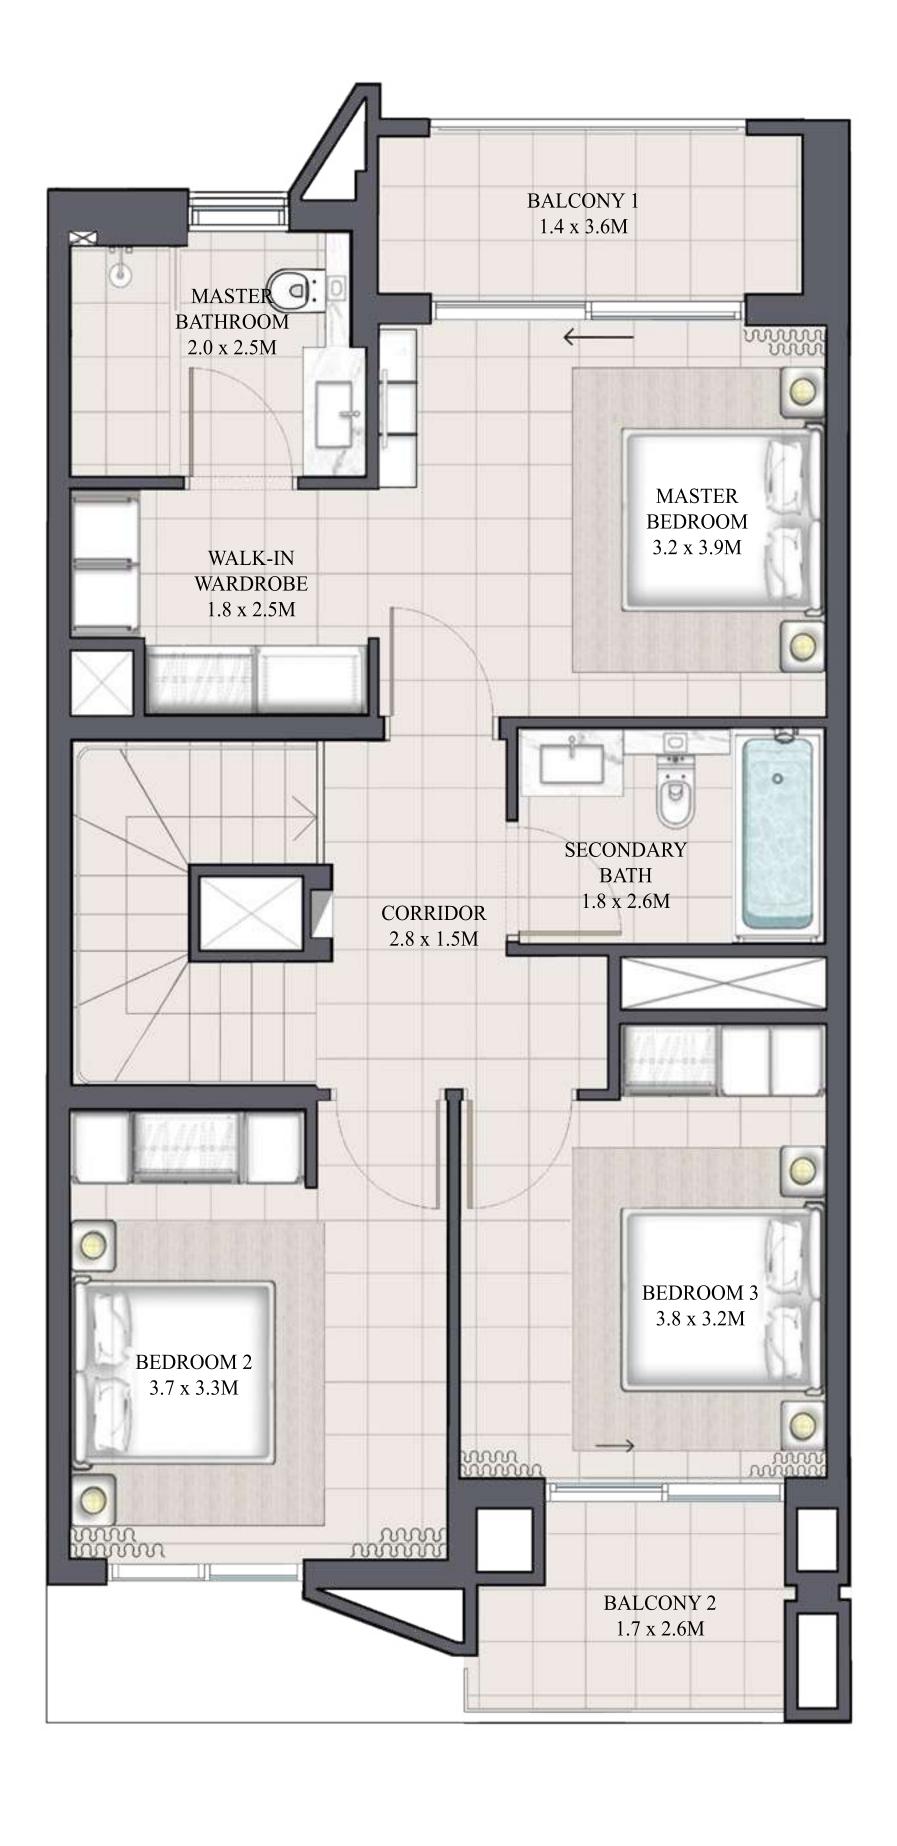

## ARIA TOWNHOUSE 3 BEDROOM 2

| UNIT         | TOTAL        | AREA       |
|--------------|--------------|------------|
| 6PLEX - TH03 | 1983.89 SQFT | 184.31 SQM |
| 8PLEX - TH03 | 1984.32 SQFT | 184.35 SQM |
| 8PLEX - TH05 | 1984.32 SQFT | 184.35 SQM |

### KEY PLAN