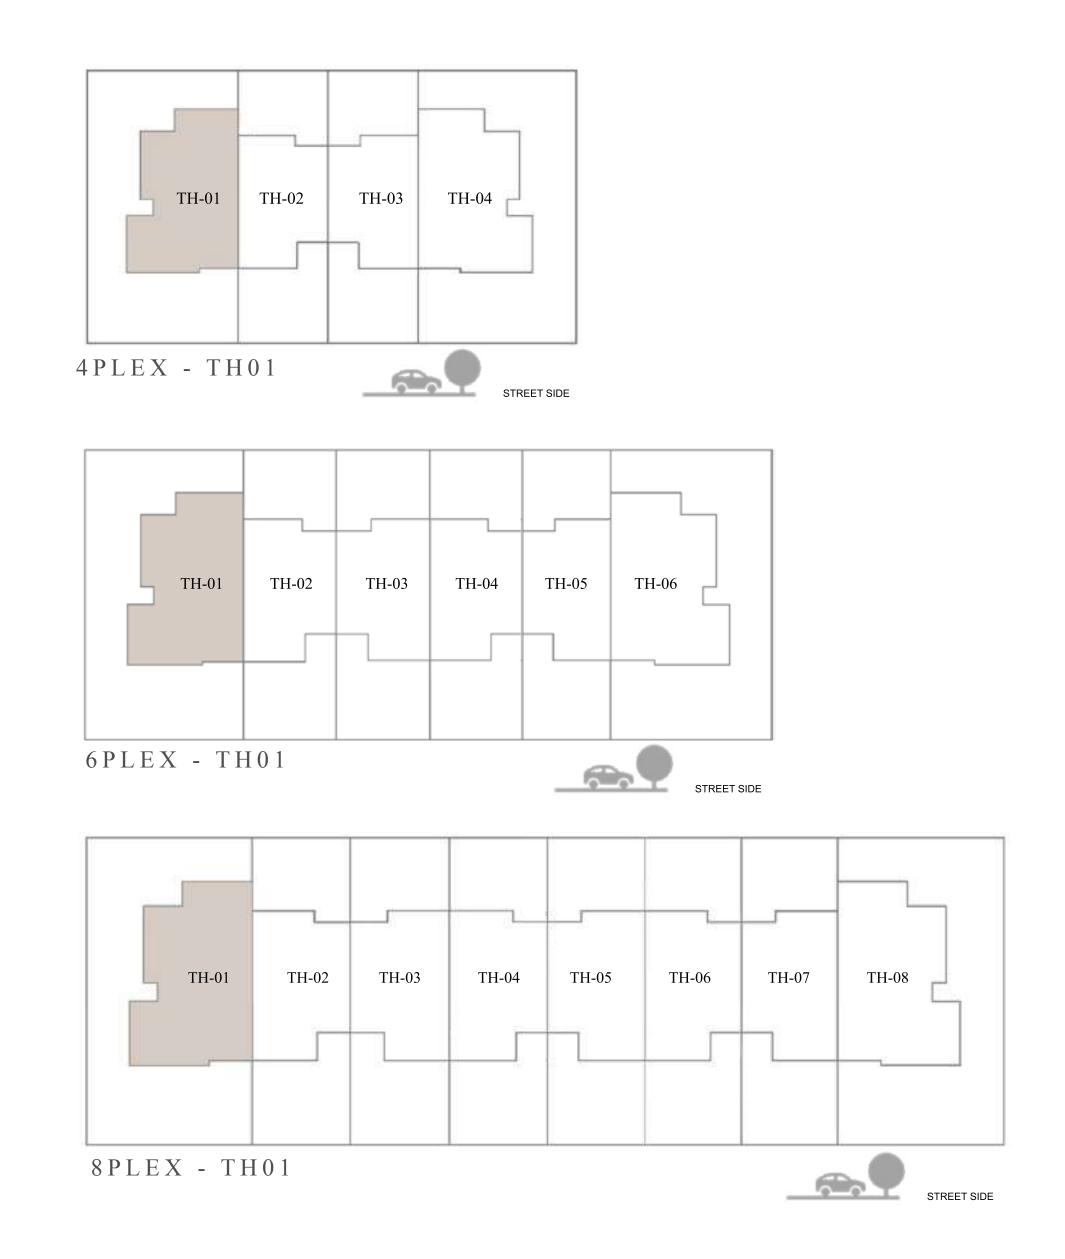

## ARIA TOWNHOUSE 4 BEDROOM 1

| UNIT         | TOTAL AREA   |            |
|--------------|--------------|------------|
| 4PLEX - TH01 |              |            |
| 6PLEX - TH01 | 2461.81 SQFT | 228.71 SQM |
| 8PLEX - TH01 |              |            |

KEY PLAN