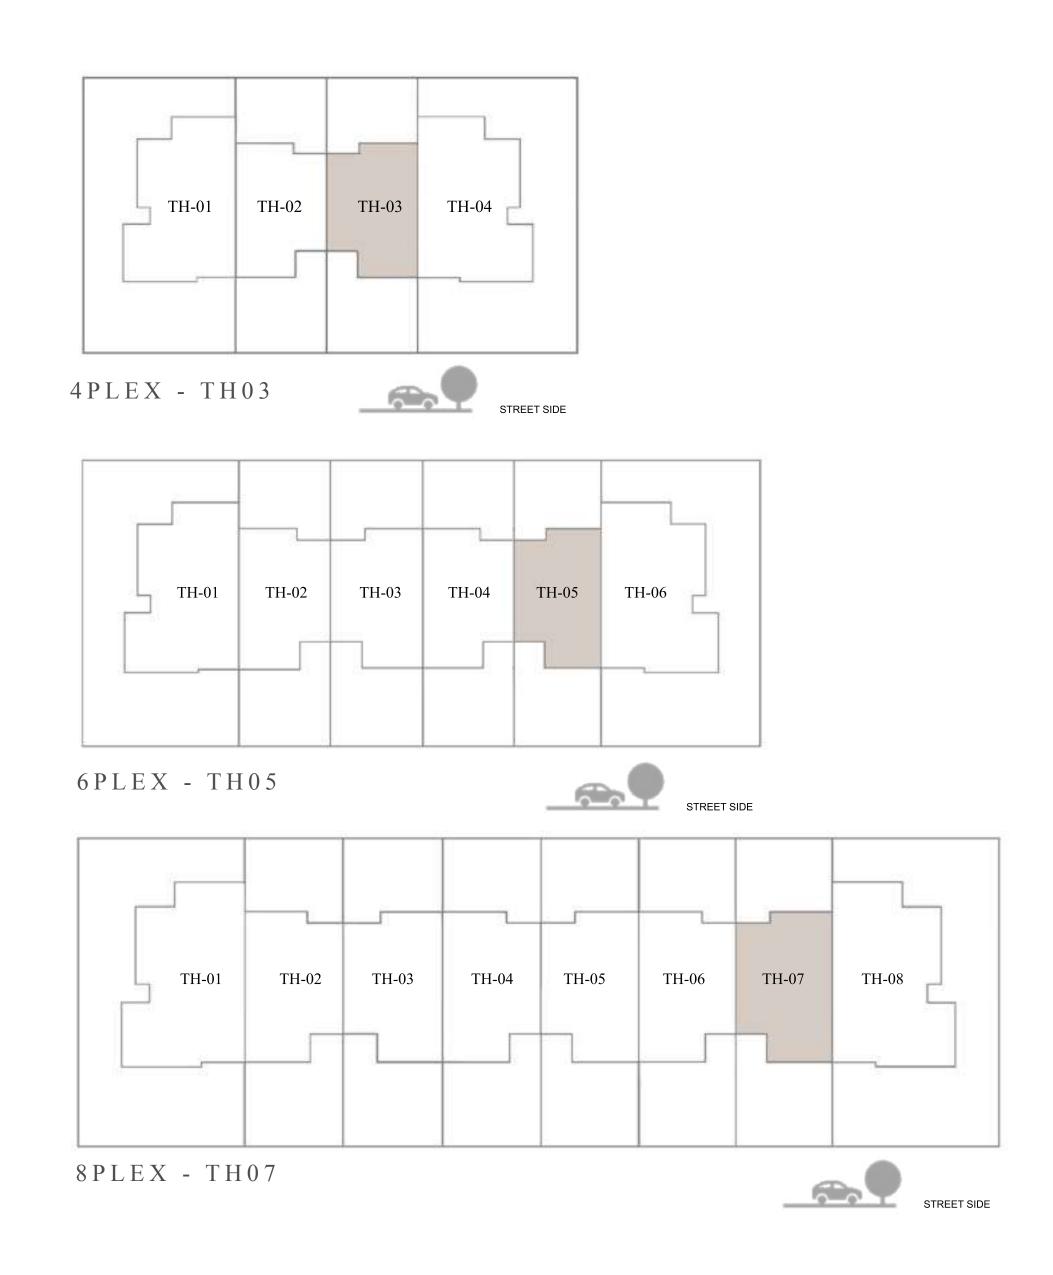

# ARIA TOWNHOUSE 3 BEDROOM 1 M MIRRORED

| UNIT         | TOTAL AREA   |            |
|--------------|--------------|------------|
| 4PLEX - TH03 |              |            |
| 6PLEX - TH05 | 1989.28 SQFT | 184.81 SQM |
| 8PLEX - TH07 |              |            |