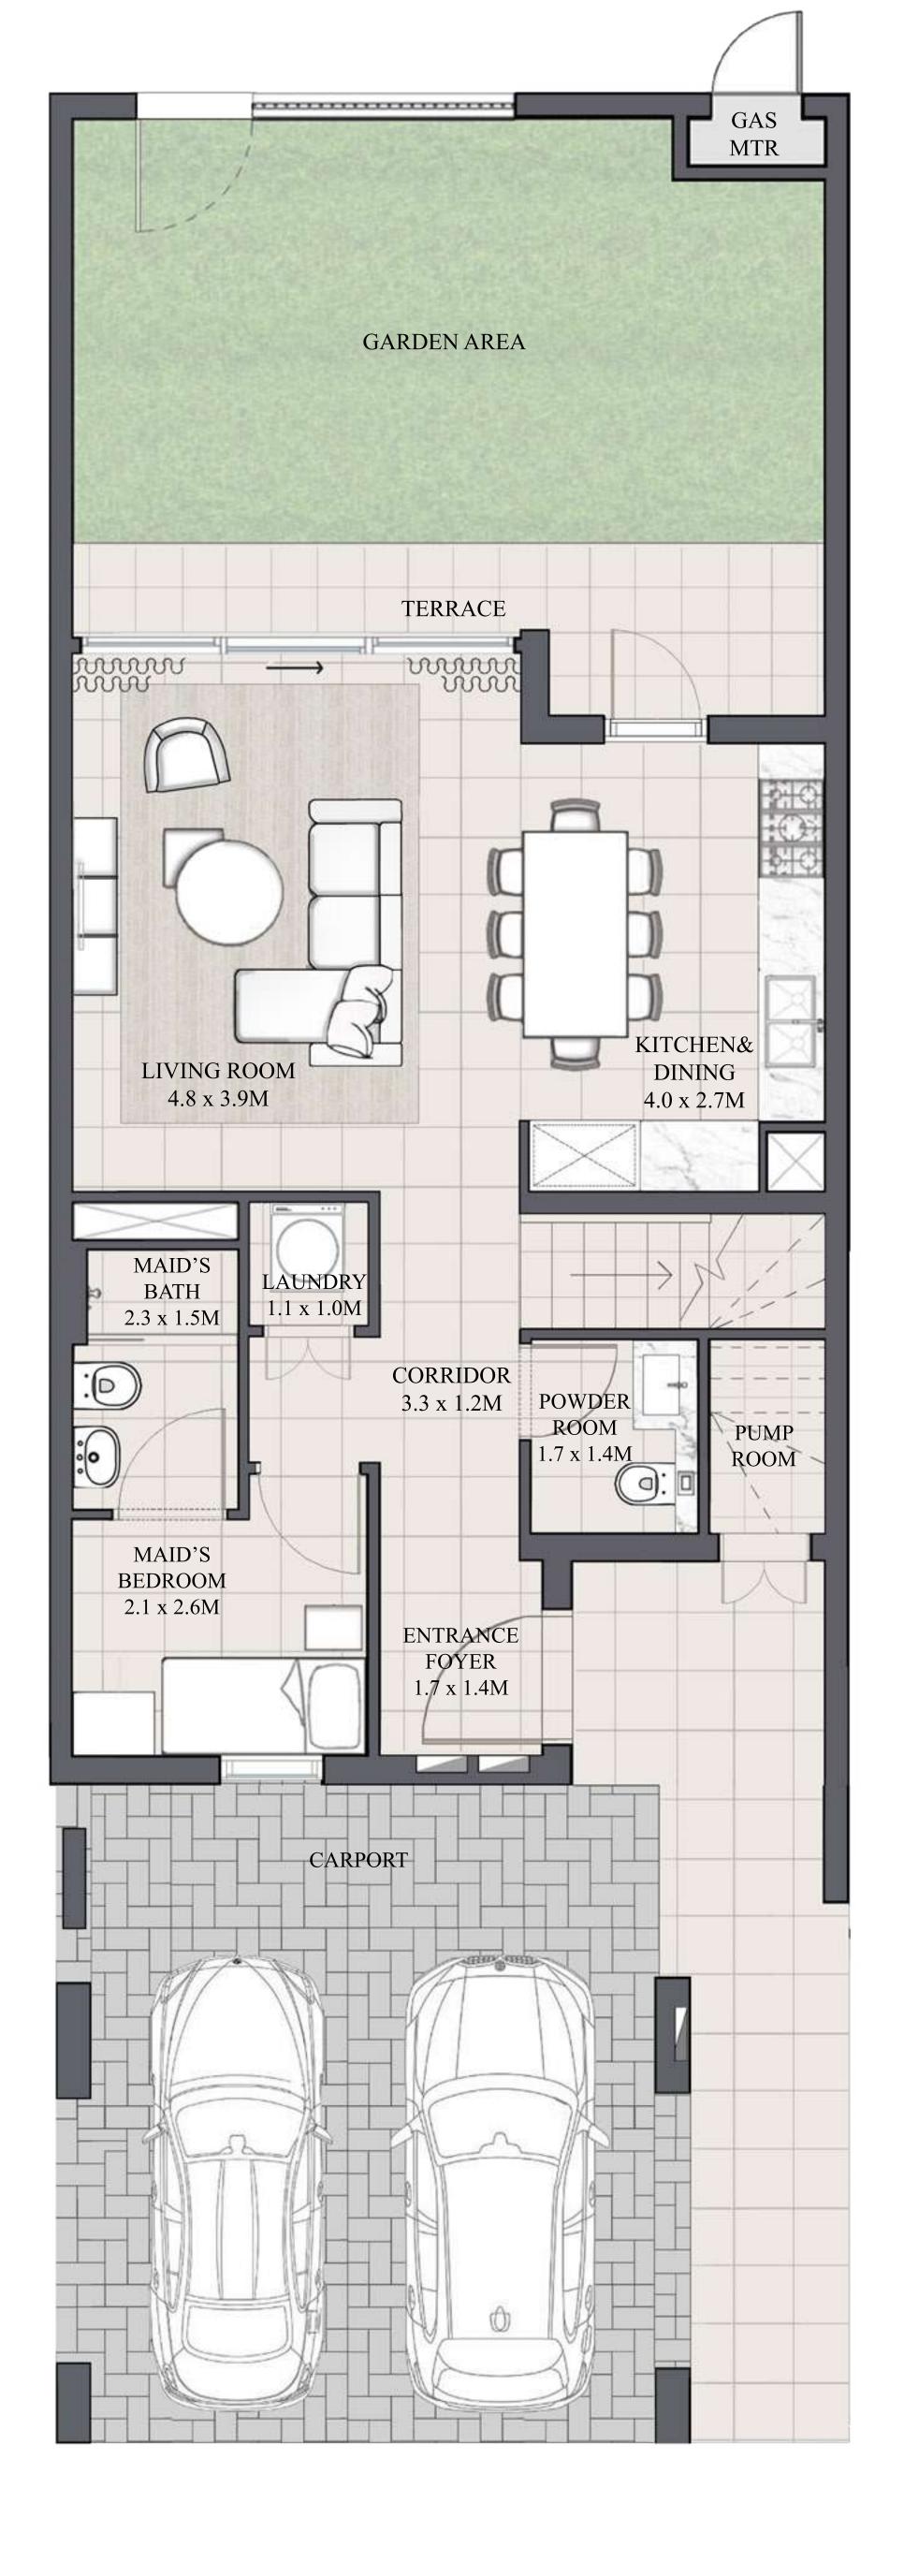

## ARIA TOWNHOUSE 3 BEDROOM 1

| UNIT         | TOTAL ARE    | A          |
|--------------|--------------|------------|
| 4PLEX - TH02 |              |            |
| 6PLEX - TH02 | 1989.28 SQFT | 184.81 SQM |
| 8PLEX - TH02 |              |            |