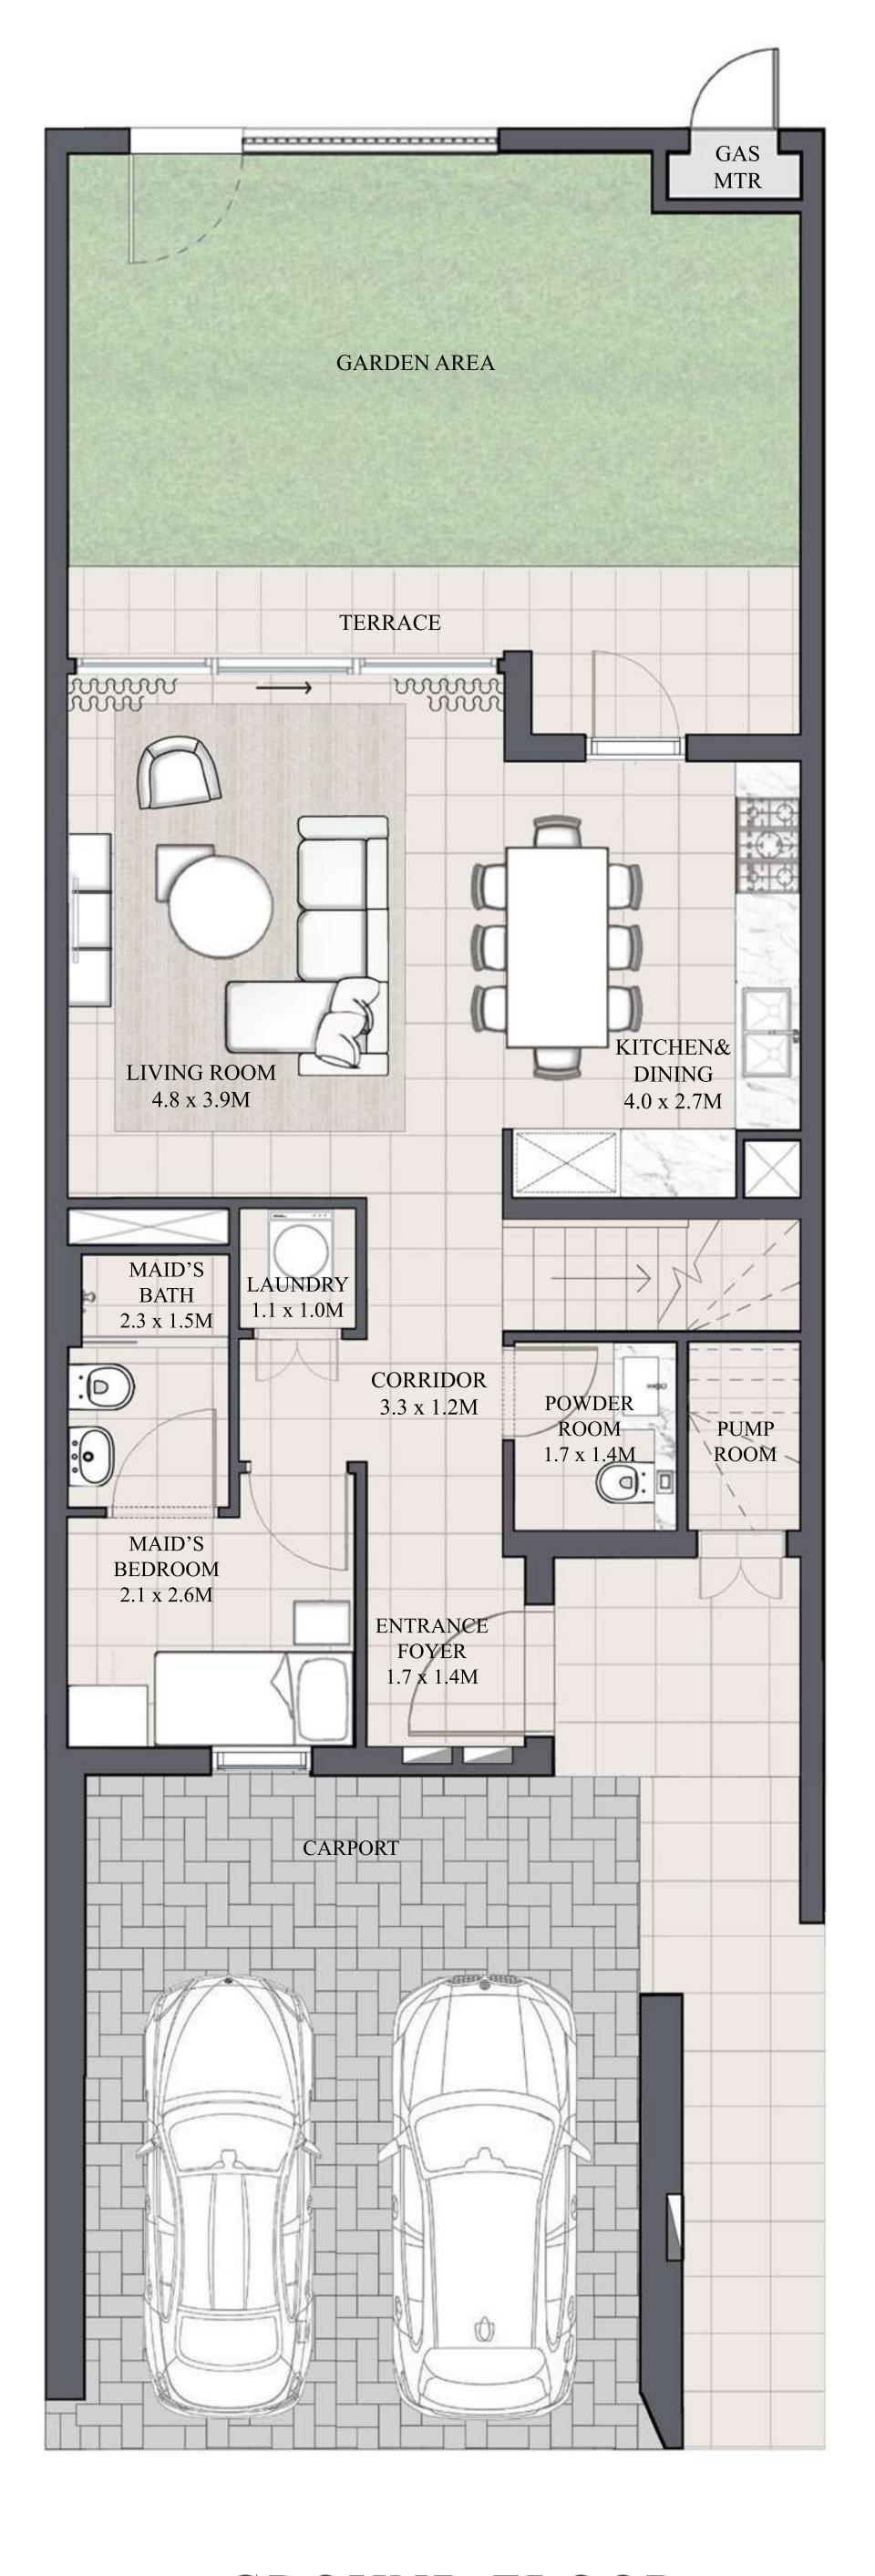

## ARIA TOWNHOUSE 4 BEDROOM 1

| UNIT         | TOTAL AREA   |            |
|--------------|--------------|------------|
| 4PLEX - TH01 |              |            |
| 6PLEX - TH01 | 2461.81 SQFT | 228.71 SQM |
| 8PLEX - TH01 |              |            |