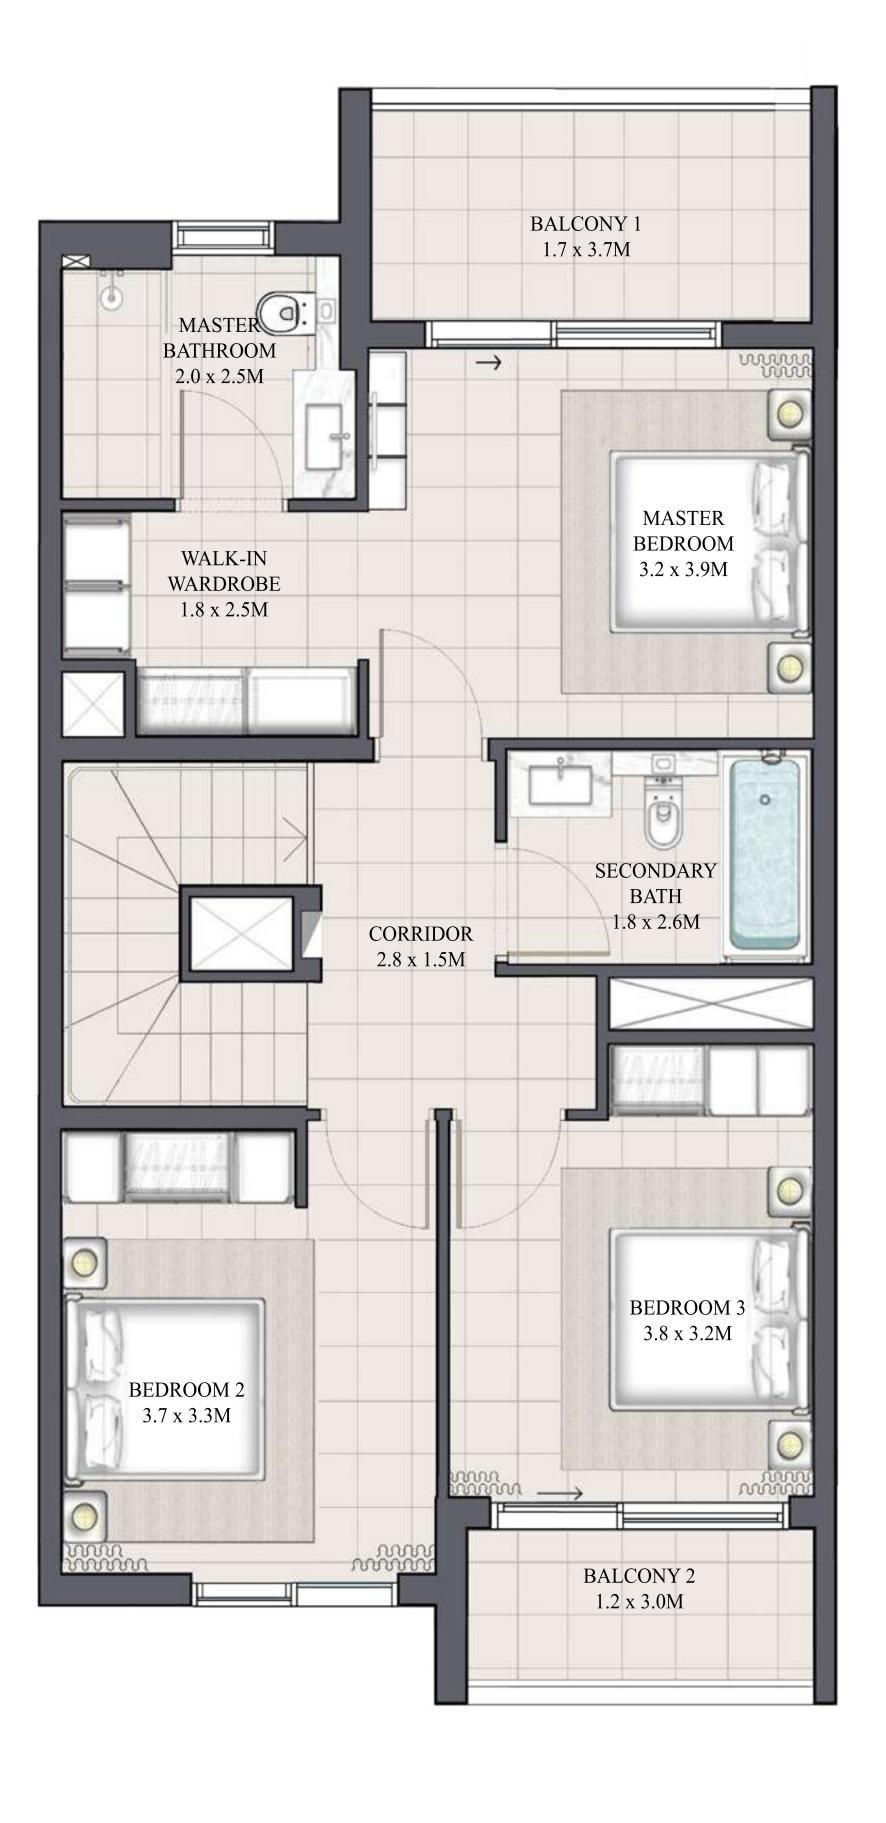

## ARIA TOWNHOUSE 4 BEDROOM 1

| UNIT         | TOTAL AREA   |            |
|--------------|--------------|------------|
| 4PLEX - TH01 |              |            |
| 6PLEX - TH01 | 2461.81 SQFT | 228.71 SQM |
| 8PLEX - TH01 |              |            |