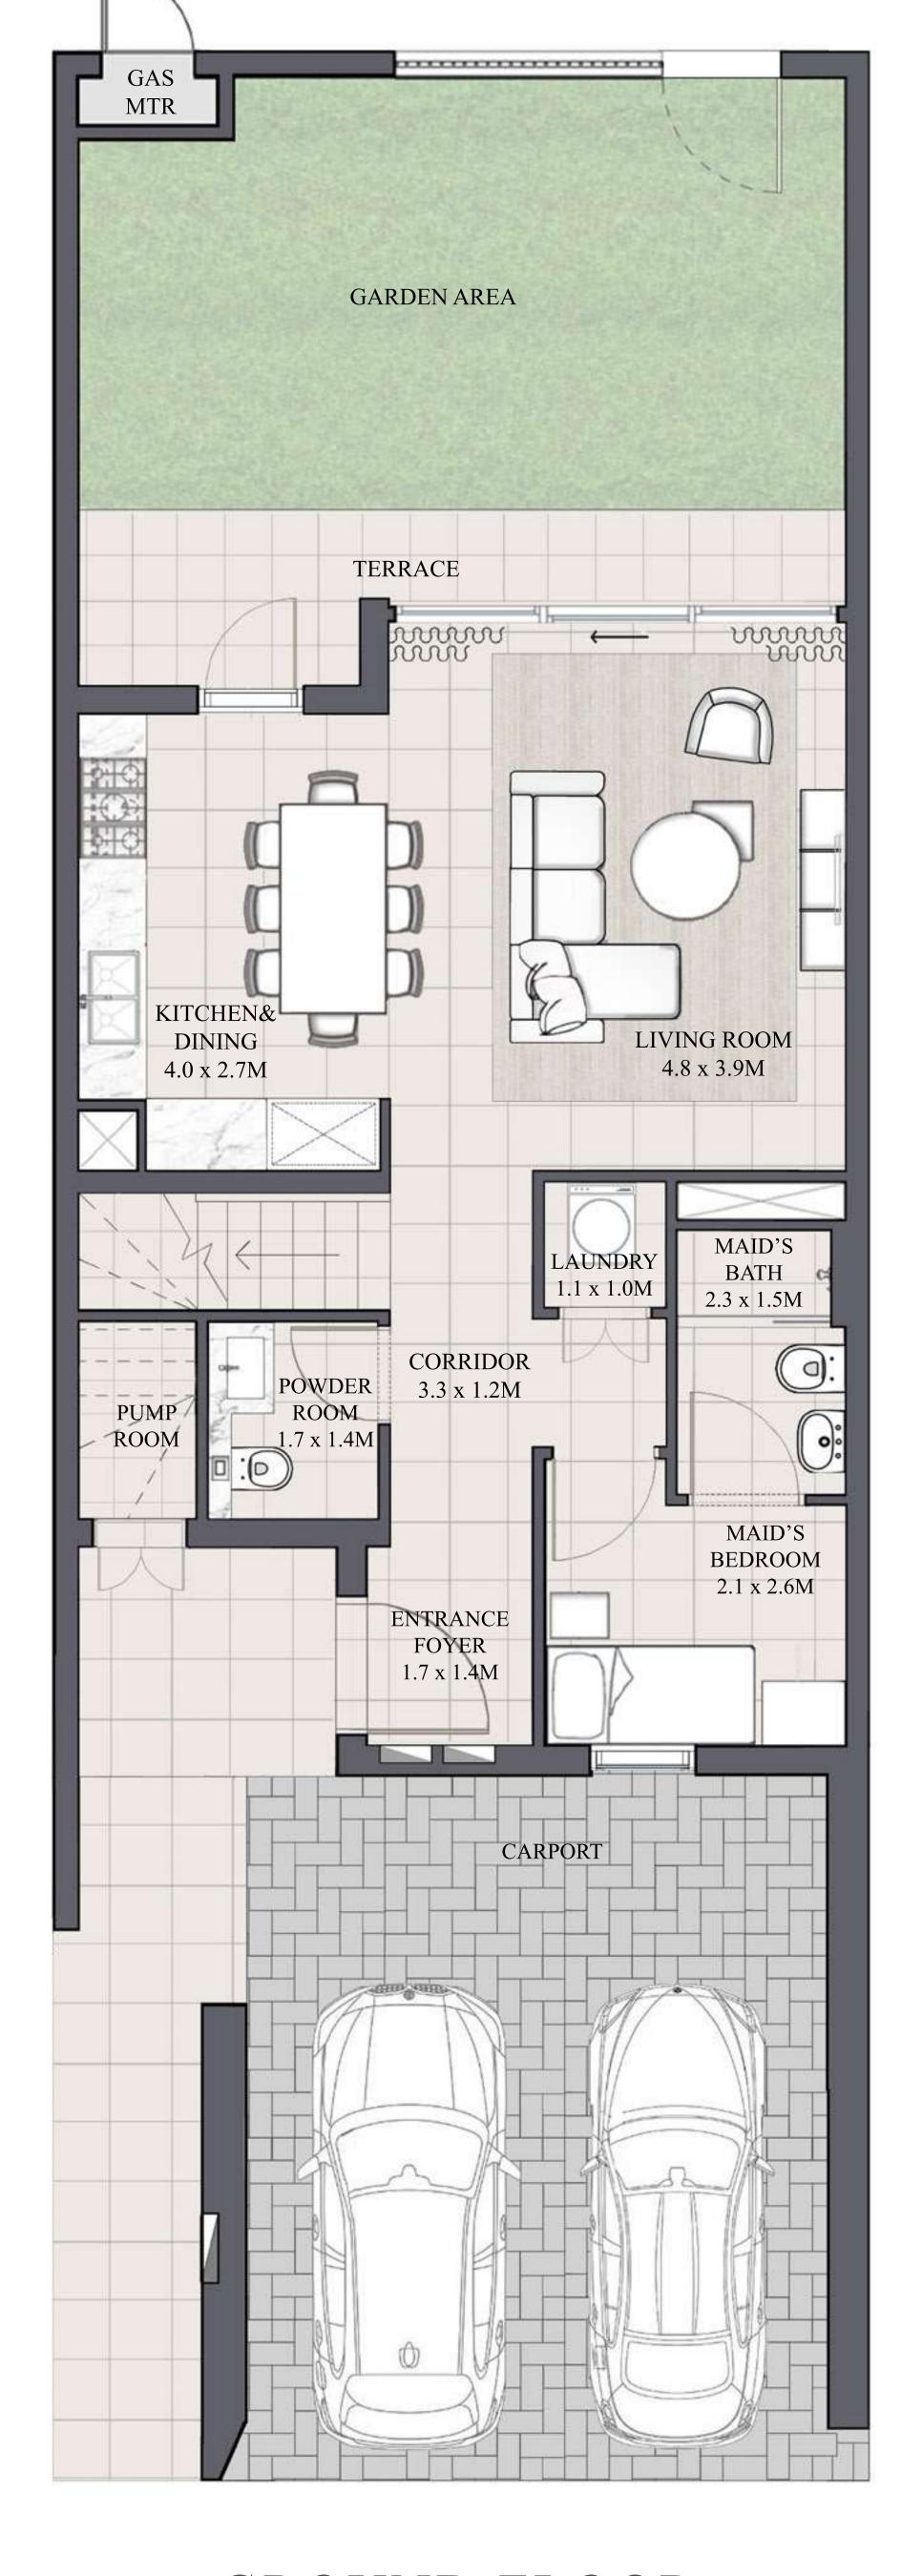

# ARIA TOWNHOUSE 3 BEDROOM 1 M MIRRORED

| UNIT         | TOTAL AREA   |            |
|--------------|--------------|------------|
| 4PLEX - TH03 |              |            |
| 6PLEX - TH05 | 1989.28 SQFT | 184.81 SQM |
| 8PLEX - TH07 |              |            |