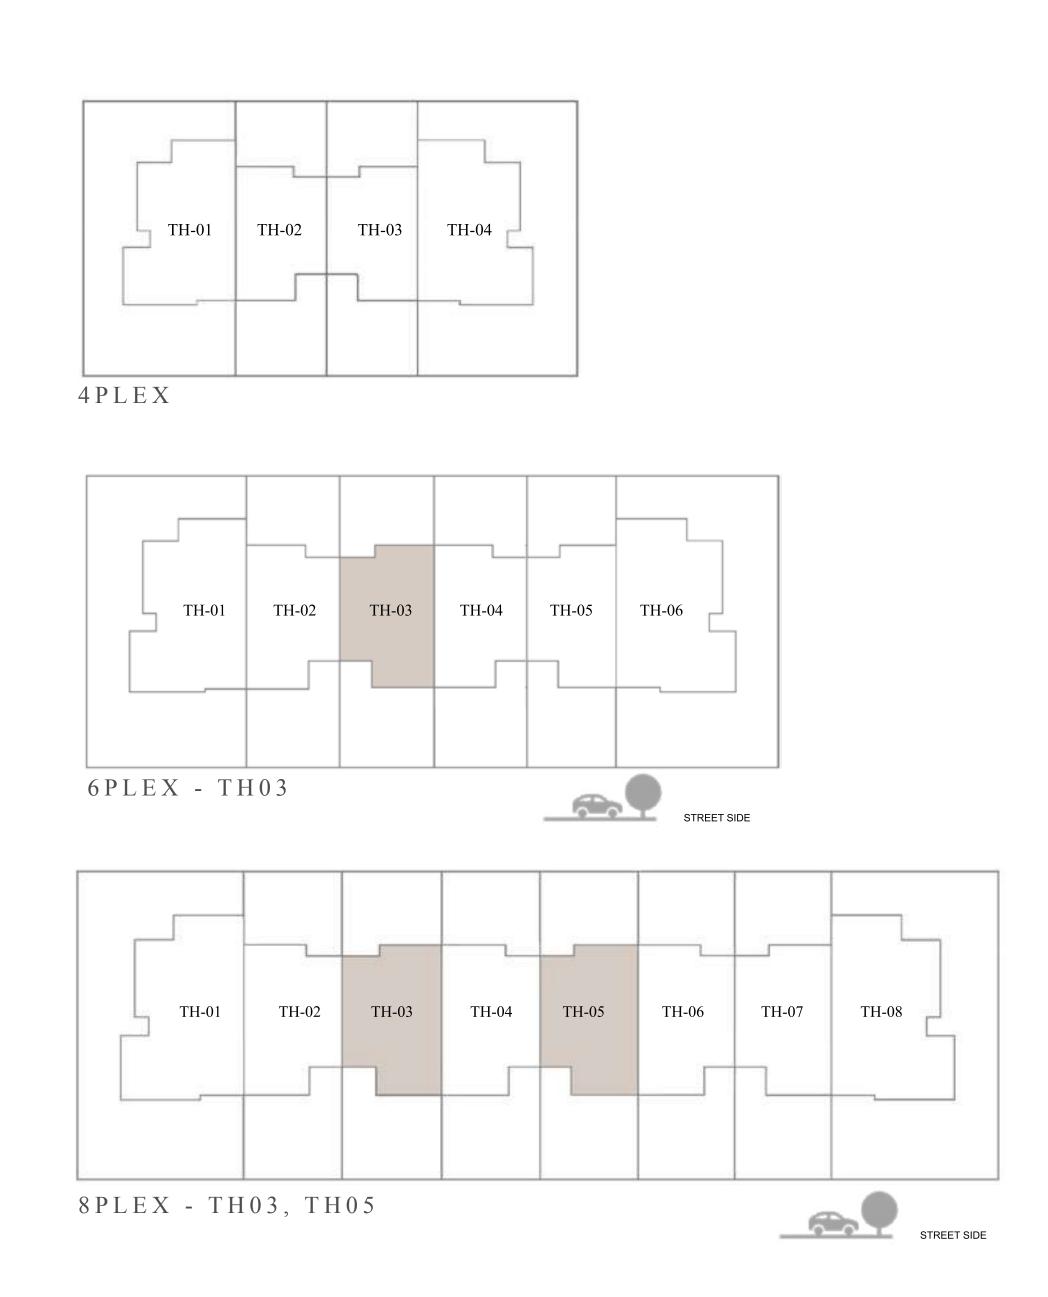

------|--------------|------------|
| 4PLEX - TH02 |              |            |
| 6PLEX - TH02 | 2035.35 SQFT | 189.09 SQM |
| 8PLEX - TH02 |              |            |

### KEY PLAN







GROUND FLOOR





# IRIS TOWNHOUSE 3 BEDROOM 1M MIRRORED

| UNIT         | TOTAL        | AREA       |
|--------------|--------------|------------|
| 4PLEX - TH03 |              |            |
| 6PLEX - TH05 | 2035.35 SQFT | 189.09 SQM |
| 8PLEX - TH07 |              |            |

### KEY PLAN







GROUND FLOOR





## IRIS TOWNHOUSE 3 BEDROOM 2

| UNIT         | TOTAL        | TOTAL AREA |  |
|--------------|--------------|------------|--|
| 6PLEX - TH03 |              |            |  |
| 8PLEX - TH03 | 2032.98 SQFT | 188.87 SQM |  |
| 8PLEX - TH05 |              |            |  |

### KEY PLAN











### IRIS TOWNHOUSE 3 BEDROOM 2M

| UNIT         | TOTAL AREA   |            |
|--------------|--------------|------------|
| 6PLEX - TH04 |              |            |
| 8PLEX - TH04 | 2032.98 SQFT | 188.87 SQM |
| 8PLEX - TH06 |              |            |

KEY PLAN