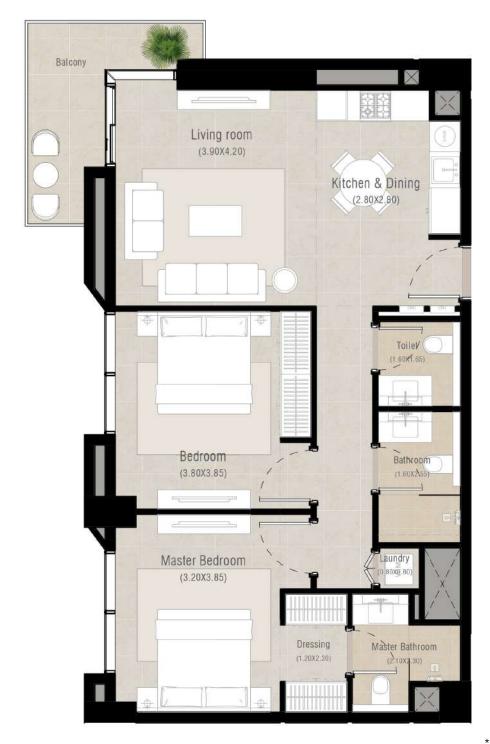

# 1 bedroom - Unit type A

| Area           | Min                       | Max                       |
|----------------|---------------------------|---------------------------|
| Suite          | 56.19 Sq.m / 604.82 Sq.ft | 57.46 Sq.m / 618.49 Sq.ft |
| Balcony        | 6.53 Sq.m / 70.29 Sq.ft   | 6.57 Sq.m / 70.72 Sq.ft   |
| Total built-up | 62.72 Sq.m / 675.11 Sq.ft | 64.03 Sq.m / 689.21 Sq.ft |

## Disclaimer

\*Balcony sizes vary