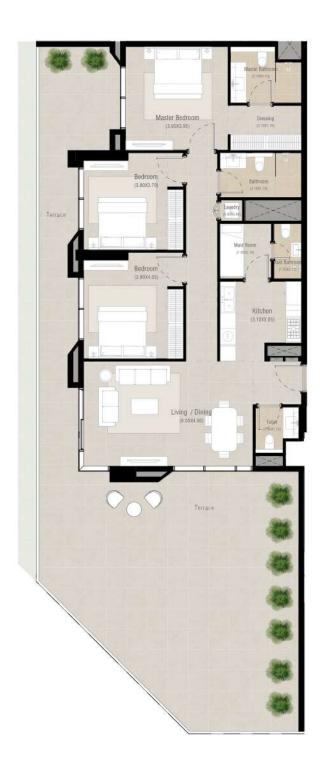

# 3 bedroom - Unit type A

Suite 129.07 Sq.m / 1389.30 Sq.ft

Balcony 12.84 Sq.m / 138.21 Sq.ft

Total built-up 141.91 Sq.m / 1527.51 Sq.ft