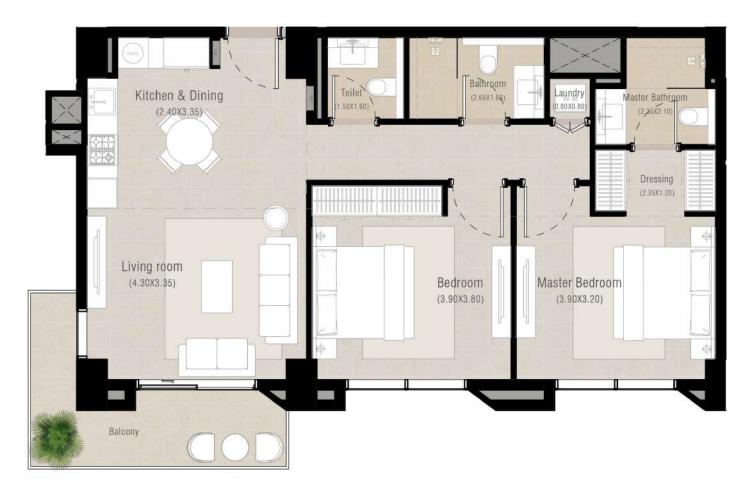

# 2 bedroom - Unit type A

| Area           | Min                       | Max                       |
|----------------|---------------------------|---------------------------|
| Suite          | 84.28 Sq.m / 907.18 Sq.ft | 84.44 Sq.m / 908.90 Sq.ft |
| Balcony        | 6.36 Sq.m / 68.46 Sq.ft   | 6.53 Sq.m / 70.29 Sq.ft   |
| Total built-up | 90.81 Sq.m / 977.47 Sq.ft | 90.80 Sq.m / 977.36 Sq.ft |

## Disclaimer

\*Balcony sizes vary