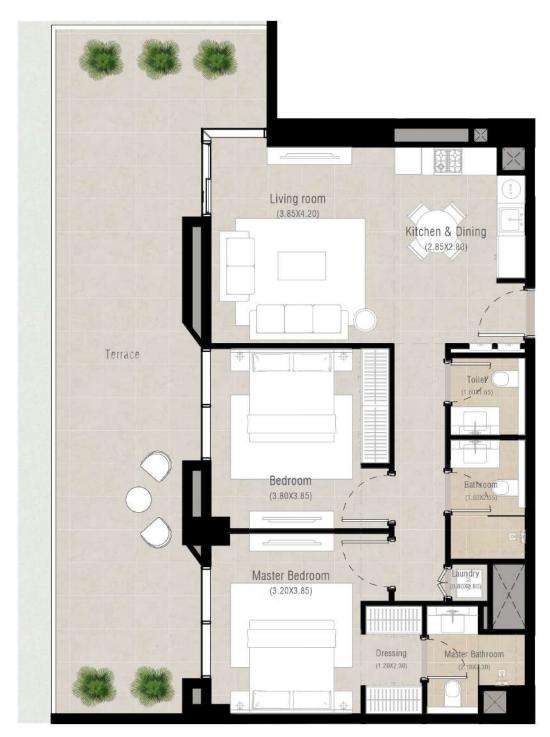

# 1 bedroom - Unit type A1

| Area           | Min                       | Max                         |
|----------------|---------------------------|-----------------------------|
| Suite          | 56.29 Sq.m / 605.90 Sq.ft | 57.39 Sq.m / 617.74 Sq.ft   |
| Balcony        | 20.20 Sq.m / 217.43 Sq.ft | 44.05 Sq.m / 474.15 Sq.ft   |
| Total built-up | 77.59 Sq.m / 835.17 Sq.ft | 100.34 Sq.m / 1080.05 Sq.ft |