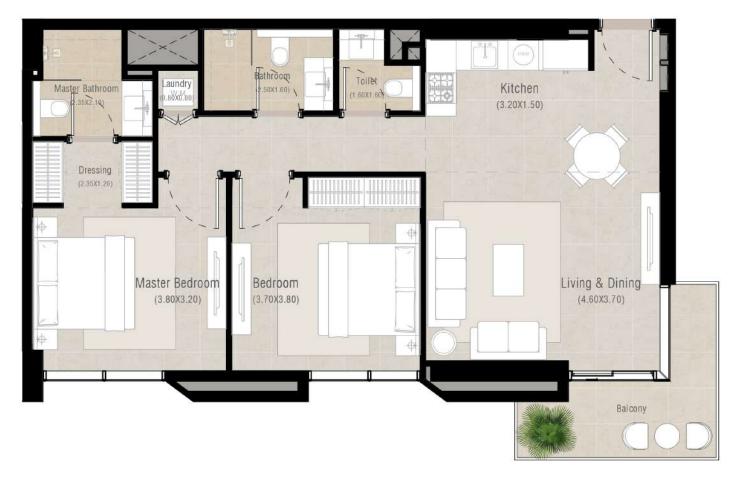

# 2 bedroom - Unit type A

| Area           | Min                       | Max                       |
|----------------|---------------------------|---------------------------|
| Suite          | 84.28 Sq.m / 907.18 Sq.ft | 84.44 Sq.m / 908.90 Sq.ft |
| Balcony        | 6.36 Sq.m / 68.46 Sq.ft   | 6.53 Sq.m / 70.29 Sq.ft   |
| Total built-up | 90.81 Sq.m / 977.47 Sq.ft | 90.80 Sq.m / 977.36 Sq.ft |