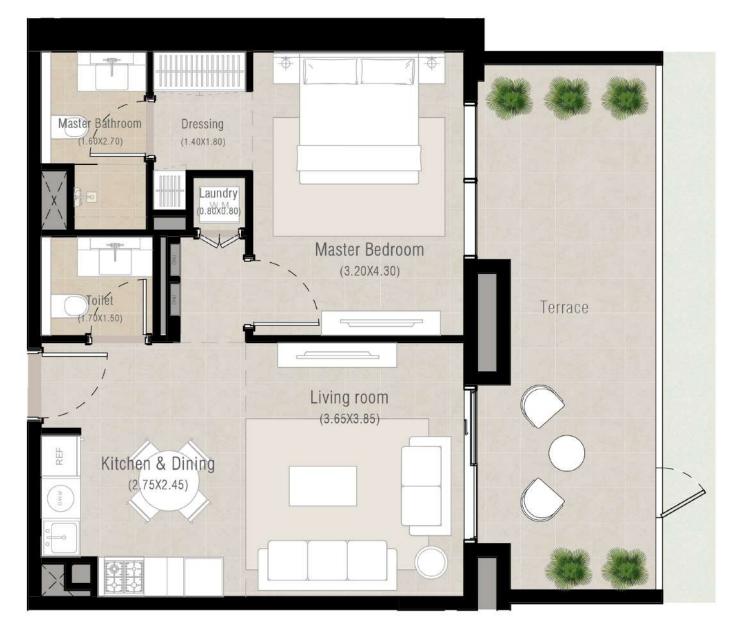

# 1 bedroom - Unit type A1

| Area           | Min                       | Max                         |
|----------------|---------------------------|-----------------------------|
| Suite          | 56.29 Sq.m / 605.90 Sq.ft | 57.39 Sq.m / 617.74 Sq.ft   |
| Balcony        | 20.20 Sq.m / 217.43 Sq.ft | 44.05 Sq.m / 474.15 Sq.ft   |
| Total built-up | 77.59 Sq.m / 835.17 Sq.ft | 100.34 Sq.m / 1080.05 Sq.ft |

## Disclaimer

\*Balcony sizes vary