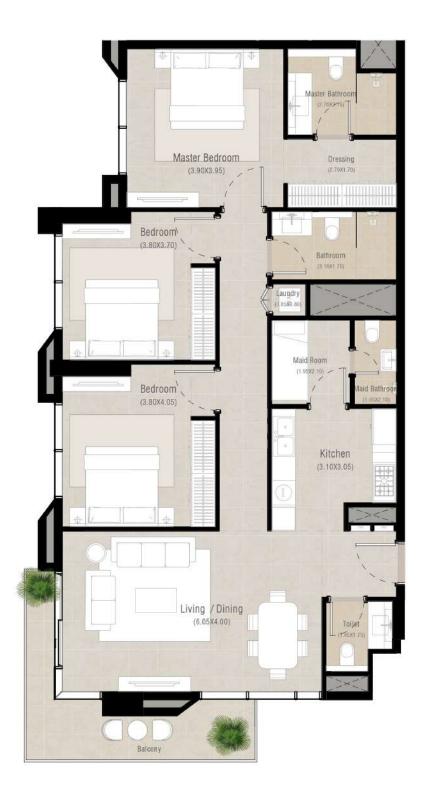

# 3 bedroom - Unit type A

Suite 129.07 Sq.m / 1389.30 Sq.ft

Balcony 12.84 Sq.m / 138.21 Sq.ft

Total built-up 141.91 Sq.m / 1527.51 Sq.ft