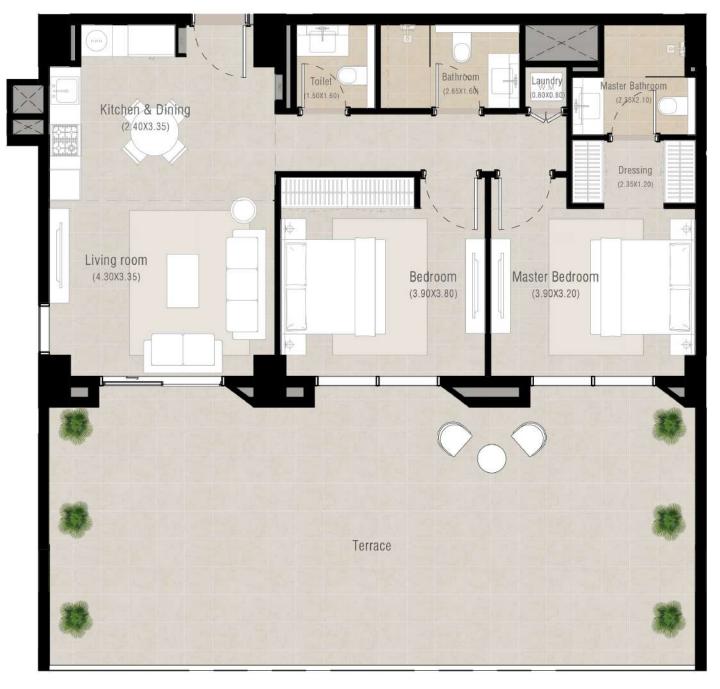

## 2 bedroom - Unit type A1

Suite 84.37 Sq.m / 908.15 Sq.ft

Balcony 42.27 Sq.m / 454.99 Sq.ft

Total built-up 126.64 Sq.m / 1363.14 Sq.ft