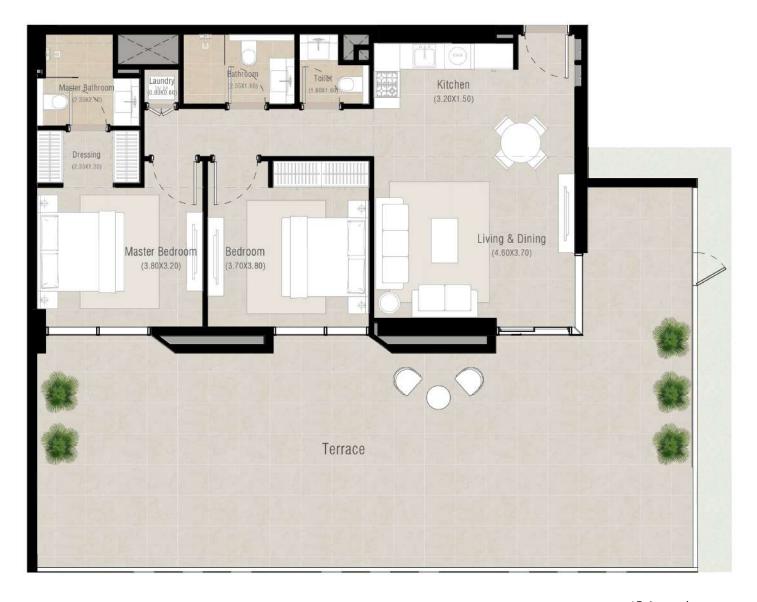

## 2 bedroom - Unit type A1

Suite 84.37 Sq.m / 908.15 Sq.ft

Balcony 42.27 Sq.m / 454.99 Sq.ft

Total built-up 126.64 Sq.m / 1363.14 Sq.ft