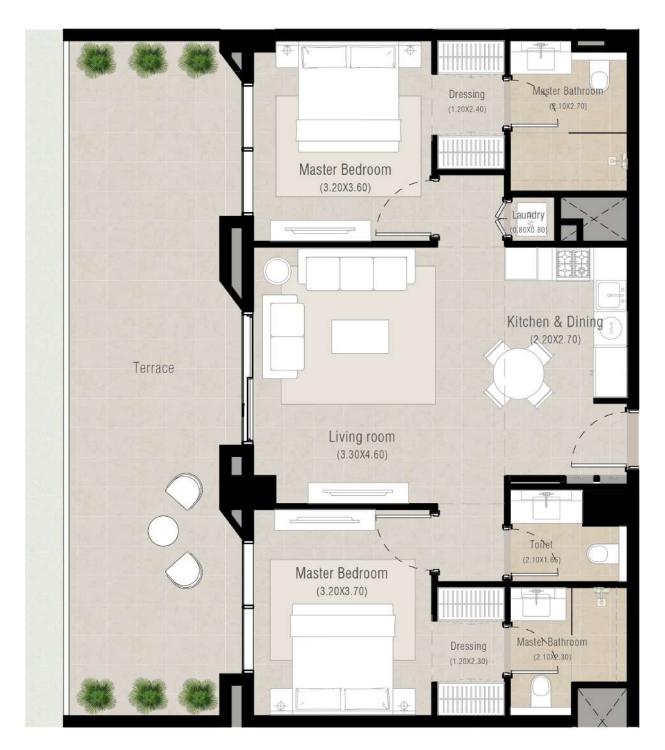

## 2 bedroom - Unit type A1

Suite 84.37 Sq.m / 908.15 Sq.ft

Balcony 42.27 Sq.m / 454.99 Sq.ft

Total built-up 126.64 Sq.m / 1363.14 Sq.ft