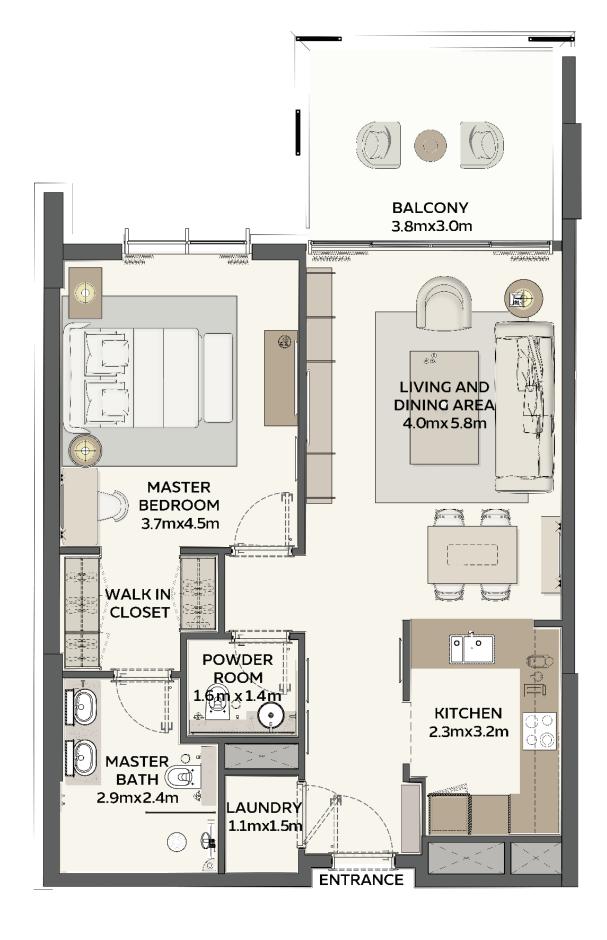

#### 2 BEDROOM

TYPE 1

Net Area starting from: 118.70 sqm / 1277.68 sqft

Balcony Area starting from: 9.28 sqm / 99.89 sqft

Total Area starting from: 127.98 sqm / 1377.57 sqft