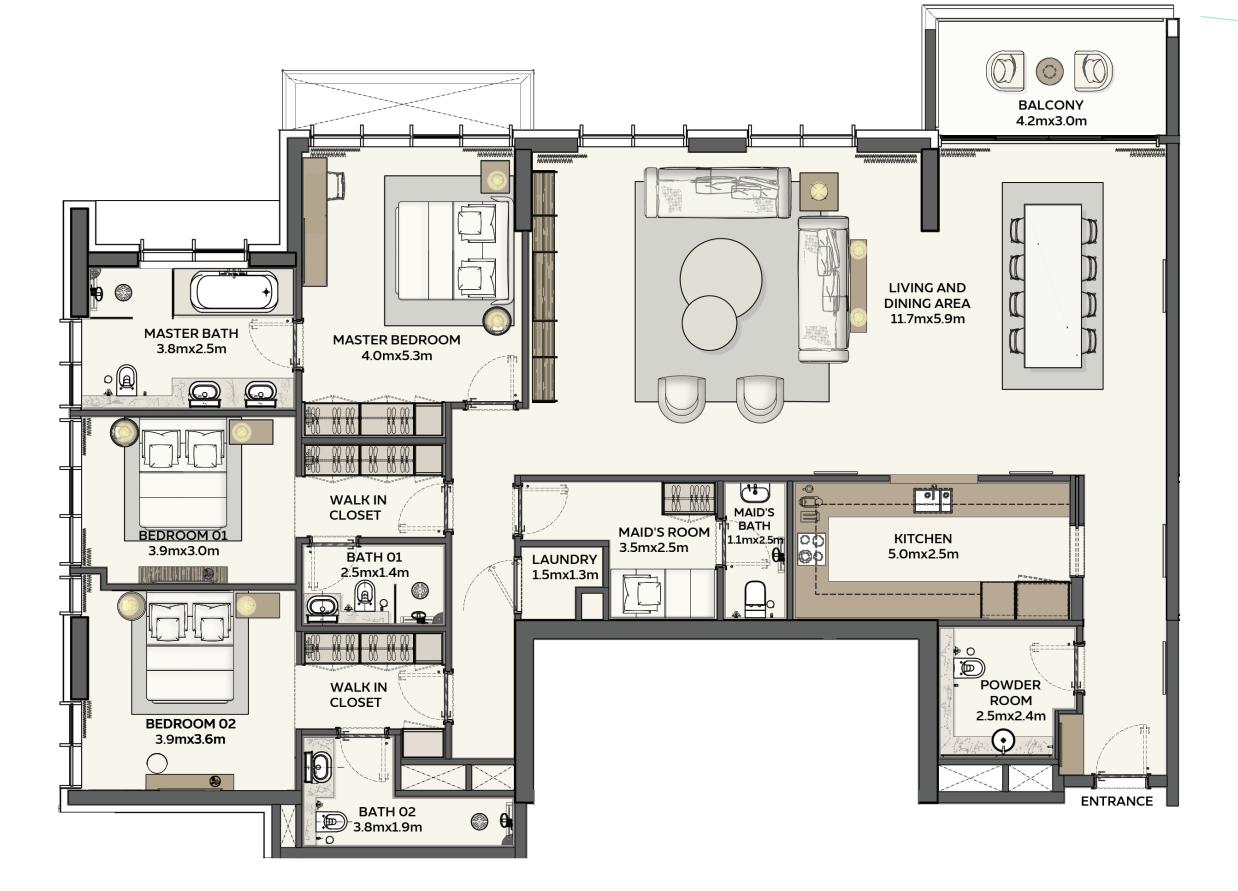

## ســــدر ریـــزیدنســ SIDR RESIDENCES

4 BEDROOM TYPE 1

Net Area starting from: 346.92 sqm / 3734.22 sqft

Balcony Area starting from: 36.19 sqm / 389.55 sqft

Total Area starting from: 383.11 sqm / 4123.76 sqft

### **Apartment types:**

One- to four-bed units and loft apartments, with options for minor modifications to accommodate accessibility requirements

### Larger-than-average apartments:

Floor-to-ceiling windows and spacious balconies