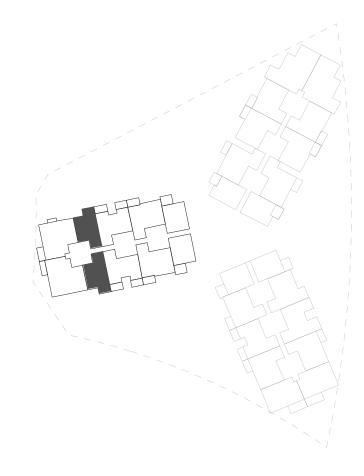

#### **SIDR RESIDENCES 1**

TYPICAL FLOORS FROM 2<sup>ND</sup> TO 15<sup>TH</sup> FLOOR

1BR TYPE 1 / TYPE 1A

1BR TYPE 2 / TYPE 2A

2BR TYPE 1 / TYPE 1A 2BR TYPE 2 / TYPE 2A

3BR TYPE 2 / TYPE 2A

# Sidr Residences 1 - floor plans