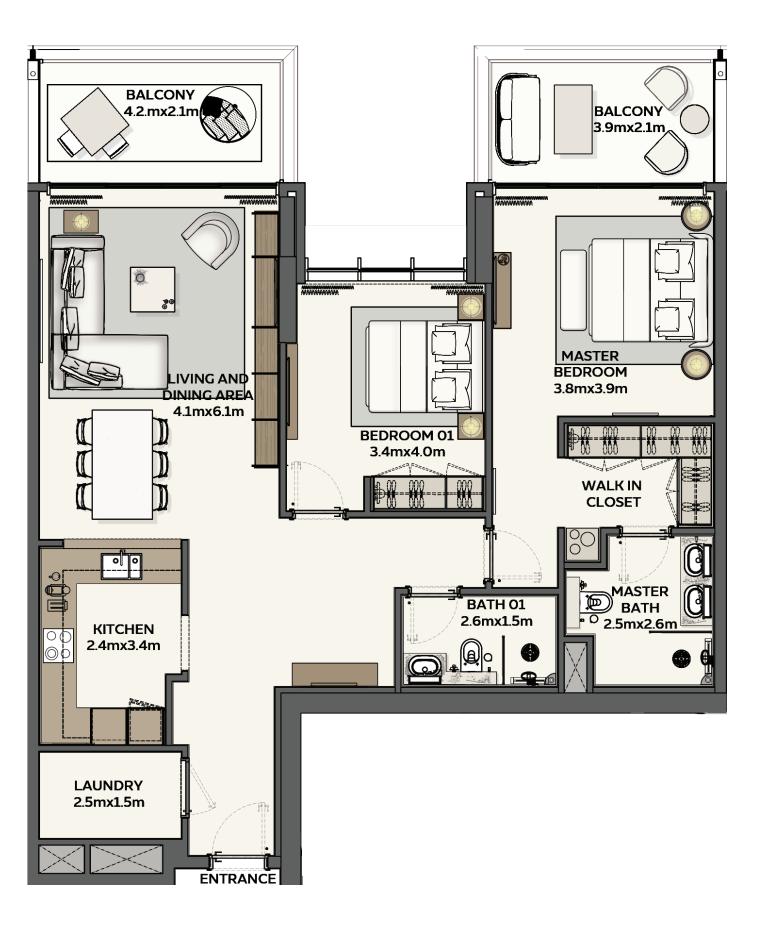

#### 1 BEDROOM

TYPE 2

Net Area starting from: 83.30 sqm / 896.63 sqft

**Balcony Area starting from:** 8.86 sqm / 95.37 sqft

**Total Area starting from:** 92.16 sqm / 992.00 sqft

DEVELOPED BY

EXPO
CITY
DUBAI

1. All room dimensions are in metric and measured to structural elements, and exclude wall finishes and construction tolerances. 2. All dimensions have been provided by our consultant architects. 3. All materials, dimensions, drawings, features and amenities, are approximate at the time of printing. 4. Actual area may vary from stated area. 5. Drawings are not to scale E&OE. 6. The developer reserves the right to make revisions to the floor plans and any features, materials, dimensions, drawings, and amenities mentioned on this plan and in the brochure without notice. 7. Unit plans may exist in mirrored version.