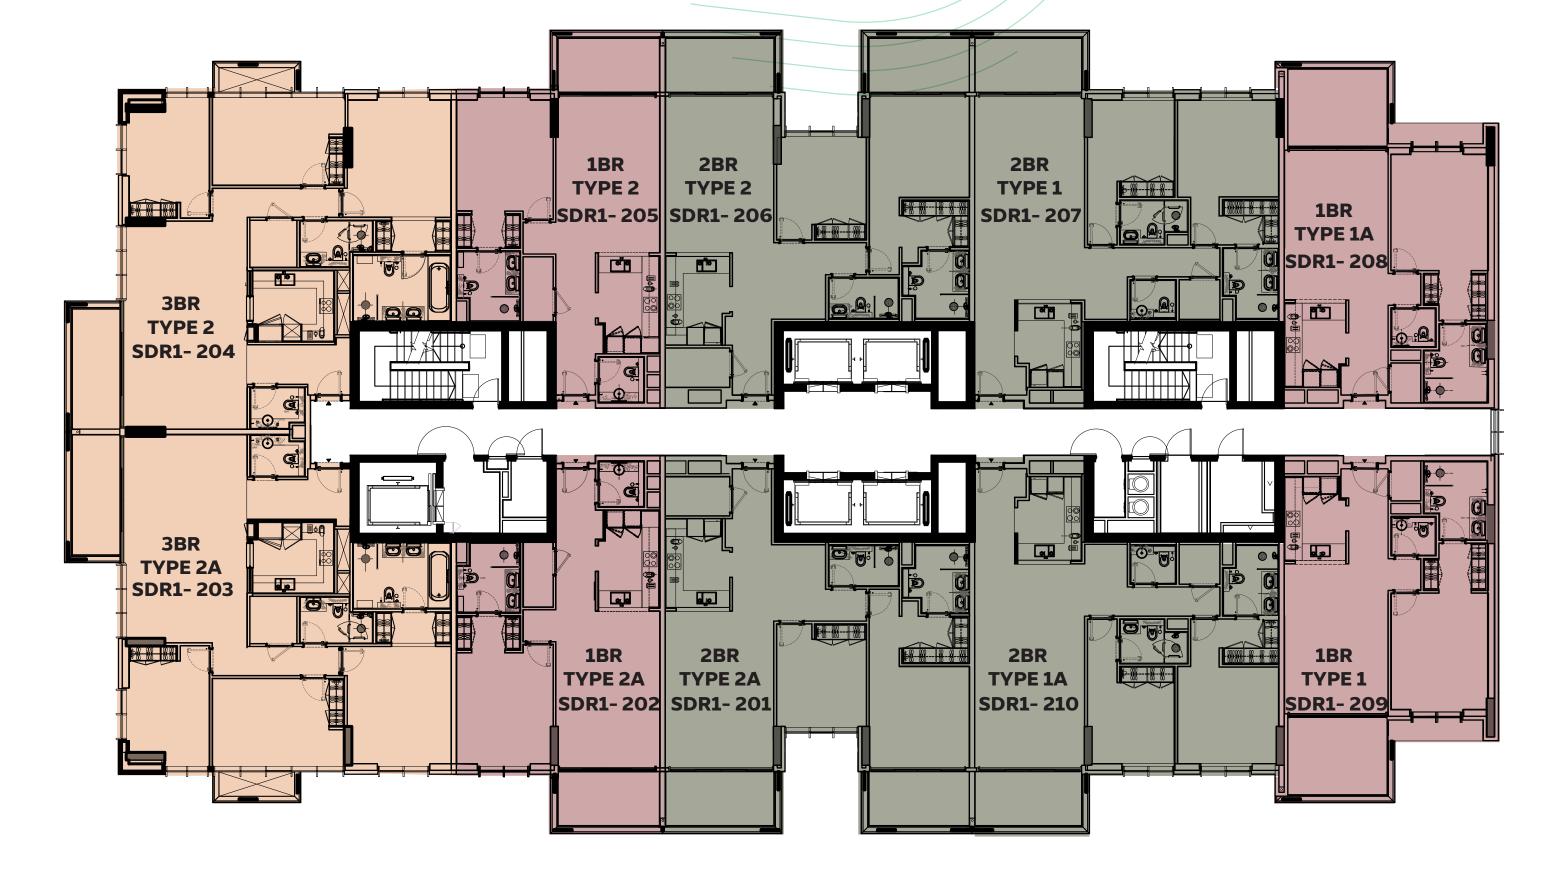

#### **SIDR RESIDENCES 1**

TYPICAL FLOORS FROM 2<sup>ND</sup> TO 15<sup>TH</sup> FLOOR

1BR TYPE 1 / TYPE 1A

1BR TYPE 2 / TYPE 2A

2BR TYPE 1 / TYPE 1A 2BR TYPE 2 / TYPE 2A

3BR TYPE 2 / TYPE 2A

# Sidr Residences 1 - floor plans