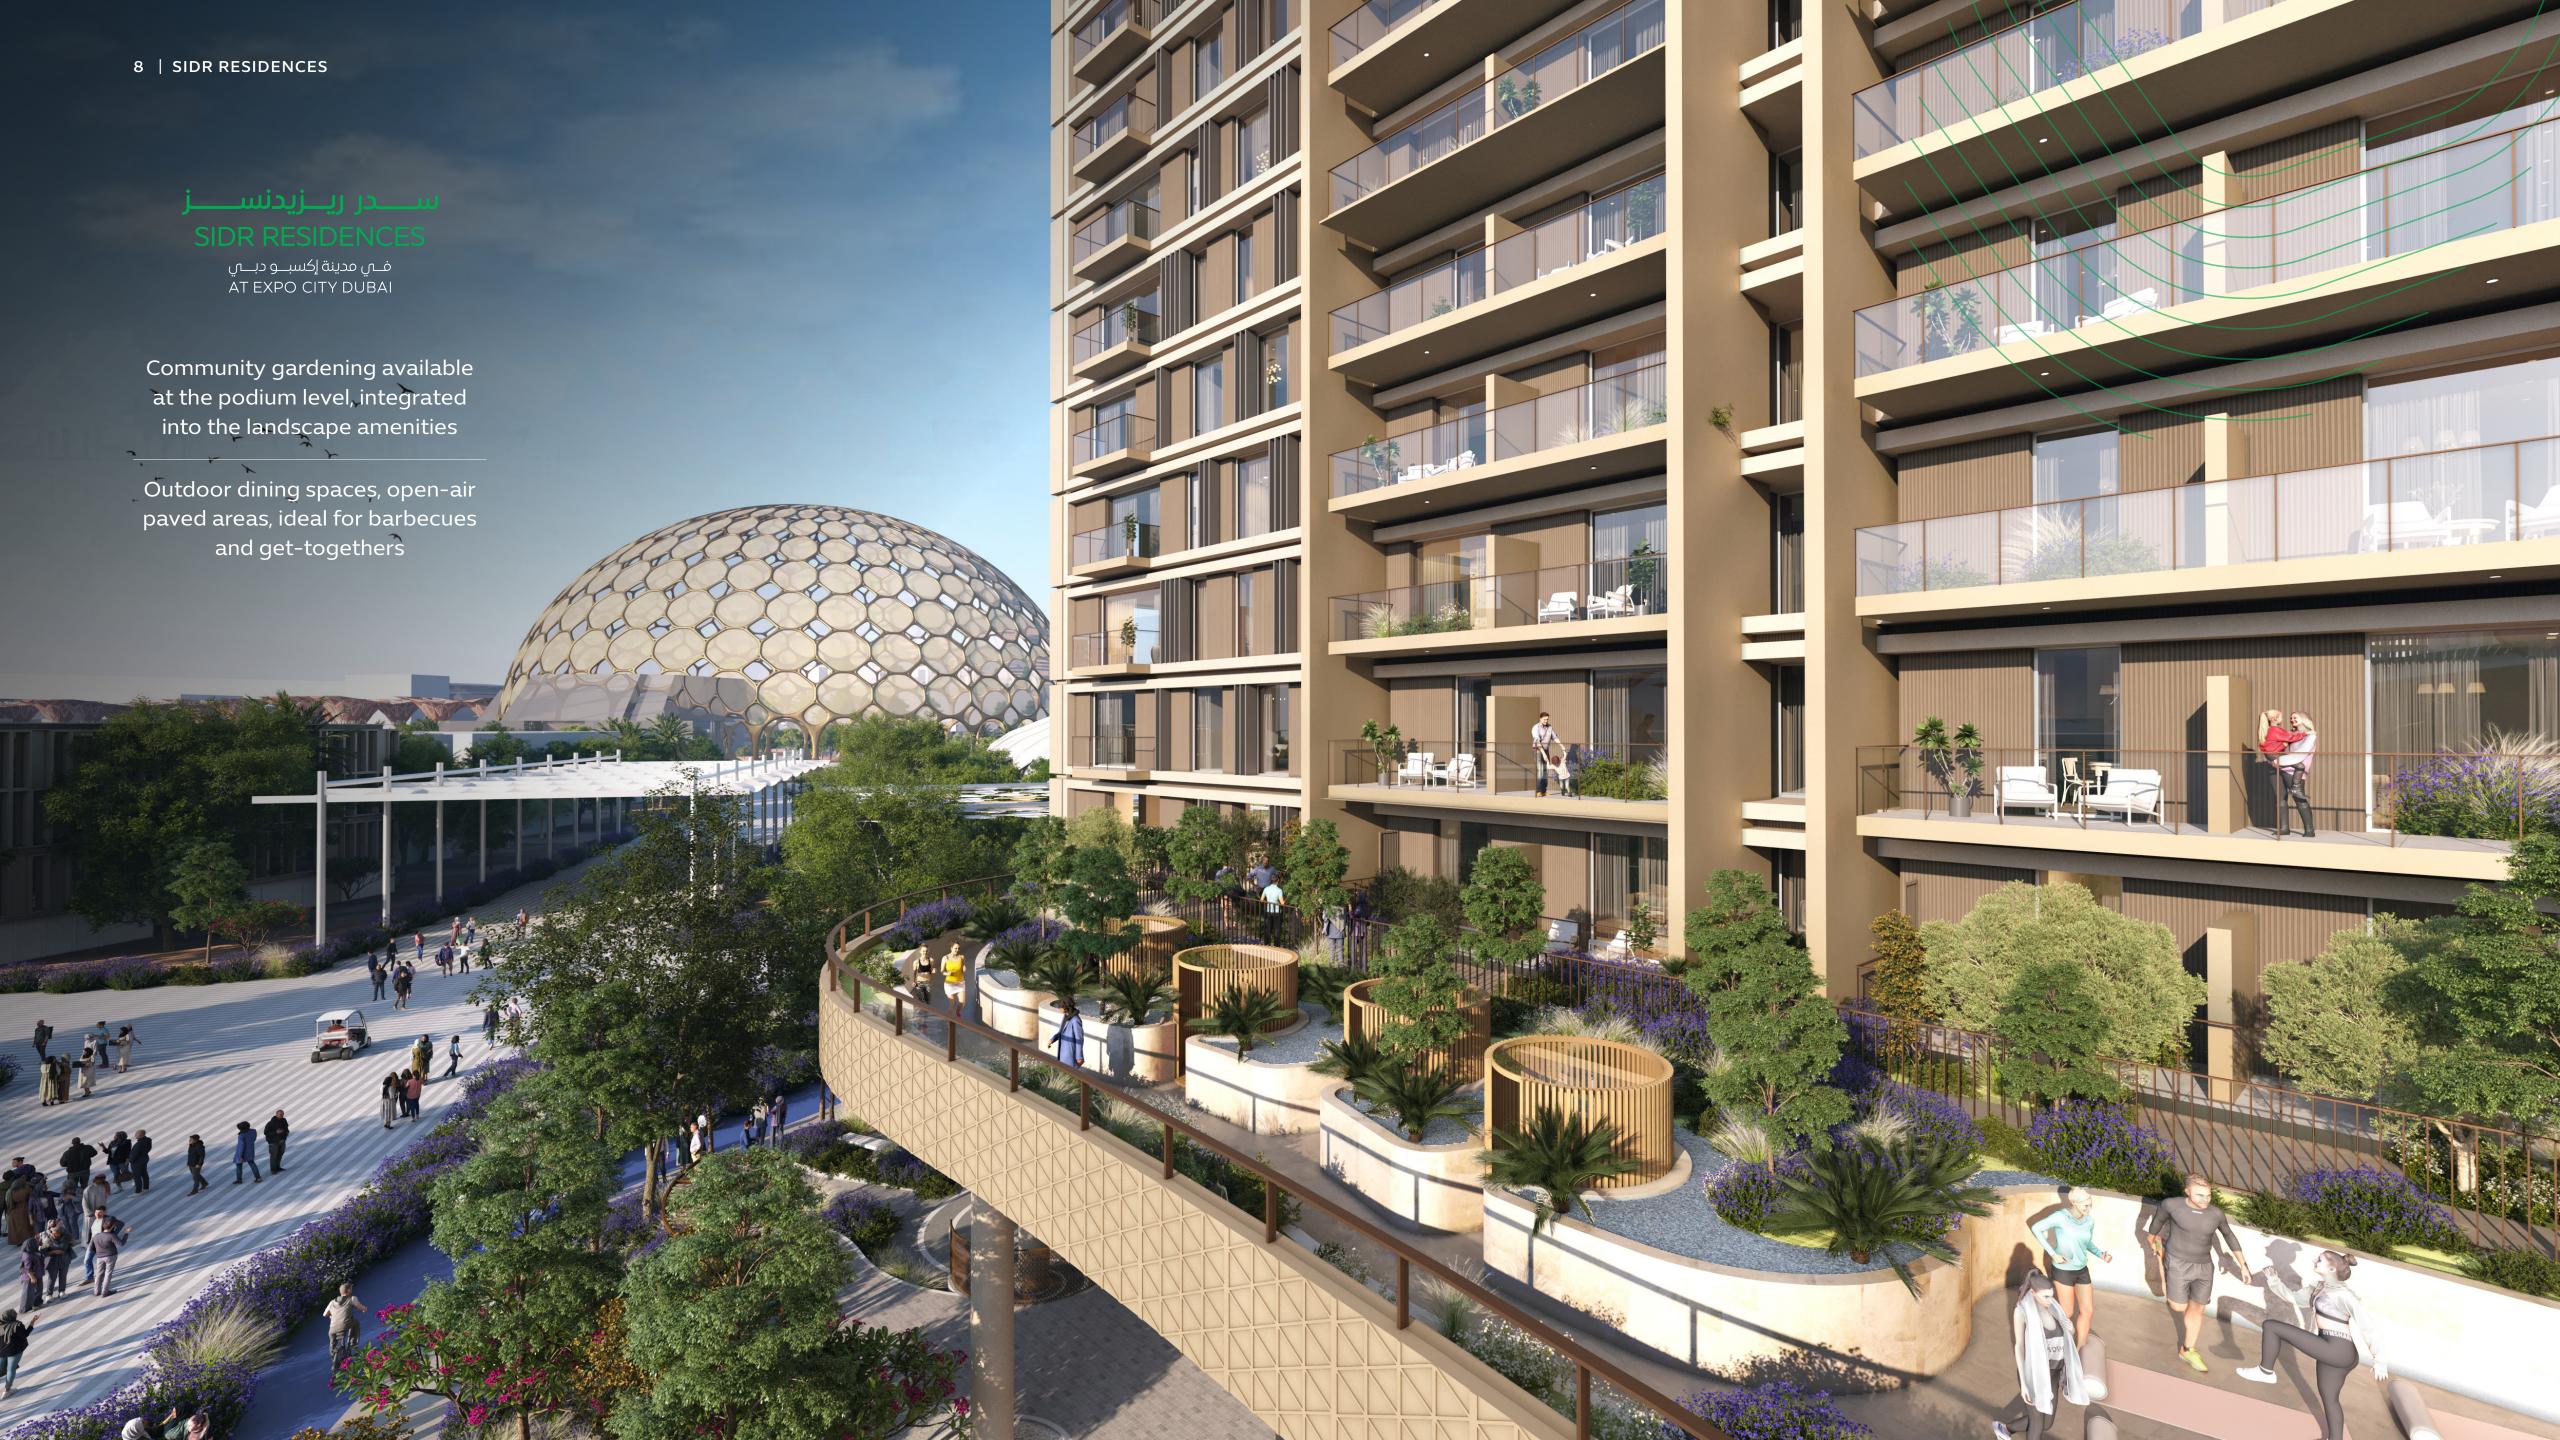

## Outdoor dining spaces:

Family-friendly, open-air paved areas, ideal for barbecues and get-togethers

### Community gardening:

Available at podium level, integrated into landscaped amenities