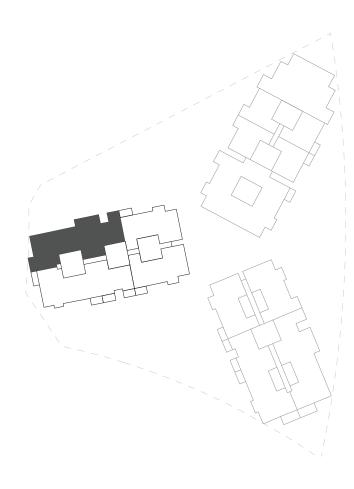

/ 99.89 sqft

Total Area starting from: 127.98 sqm / 1377.57 sqft





## ســدر ریــزیدنســــز SIDR RESIDENCES



#### 2 BEDROOM

TYPE 2

Net Area starting from: 114.26 sqm / 1229.88 sqft

Balcony Area starting from: 18.19 sqm / 195.80 sqft

Total Area starting from: 132.45 sqm / 1425.68 sqft





## ســـدر ریــزیدنســـ SIDR RESIDENCES



#### **3 BEDROOM**

TYPE 2

Net Area starting from: 148.26 sqm / 1595.86 sqft

Balcony Area starting from: 9.22 sqm / 99.24 sqft

Total Area starting from: 157.48 sqm / 1695.10 sqft





## ســــدر ریـــزیدنســ SIDR RESIDENCES



#### **3 BEDROOM**

TYPE 3

Net Area starting from: 213.02 sqm / 2292.93 sqft

Balcony Area starting from: 9.28 sqm / 99.89 sqft

Total Area starting from: 222.30 sqm / 2392.82 sqft



## ســــدر ریـــزیدنســ SIDR RESIDENCES





4 BEDROOM TYPE 1

Net Area starting from: 346.92 sqm / 3734.22 sqft

Balcony Area starting from: 36.19 sqm / 389.55 sqft

Total Area starting from: 383.11 sqm / 4123.76 sqft



# Community features

### ىــــدر ريــزيدنســـــز SIDR RESIDENCES

فــي مدينة إكسبــو دبـــي AT EXPO CITY DUBAI



### **Apartment types:**

One- to four-bed units and loft apartments, with options for minor modifications to accommodate accessibility requirements



#### Clubhouse:

Function rooms, reading rooms, social spaces and meditation pods



## Outdoor dining spaces:

Family-friendly, open-air paved areas, ideal for barbecues and get-togethers



### Larger-than-average apartments:

Floor-to-ceiling windows and spacious balconies



#### Panoramic terraces:

Stunning views of Al Wasl Plaza, Terra and the U