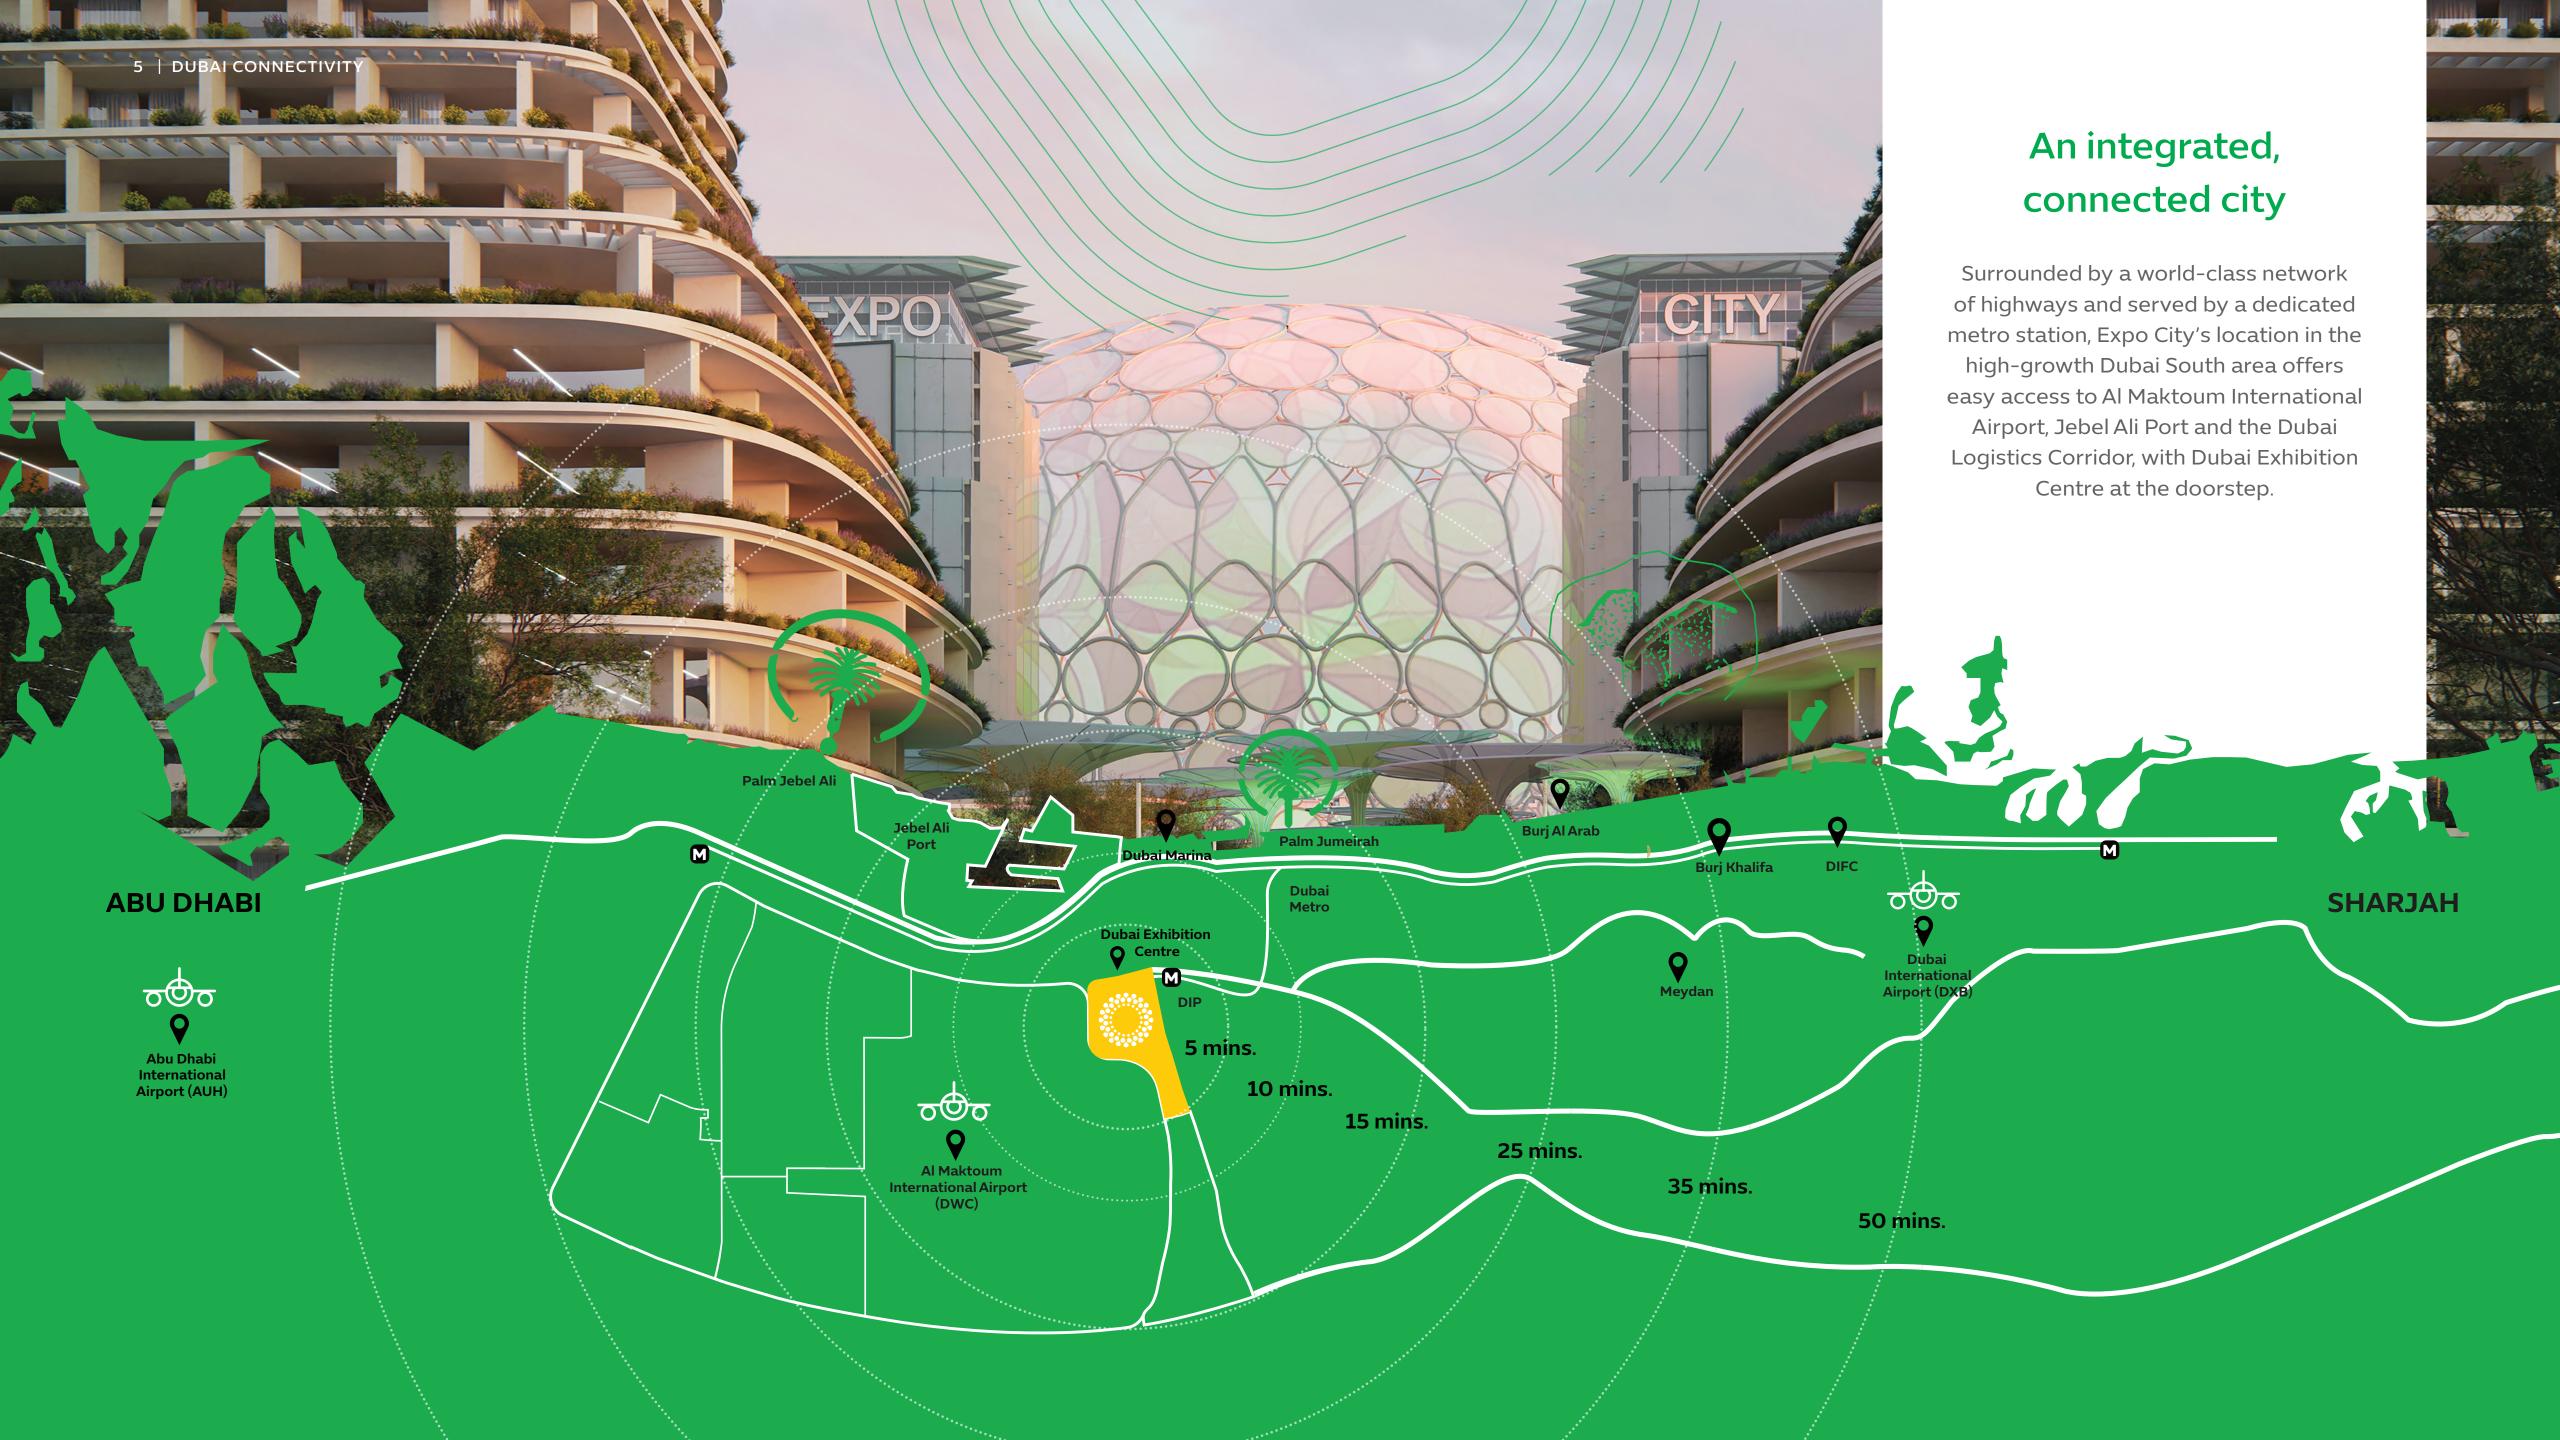

# Connectivity highlights

A harmonious environment that balances human needs and environmental stewardship, Sidr Residences offers breathtaking views within a convenient, walkable community

Within easy reach of the community square, offices, theatre, 5-star hotel, the Expo City market and numerous restaurants and retail outlets

Five minutes from Al Wasl Plaza with its outdoor performances and immersive projections

Direct access to the UAE Pavilion via the lush Ghayath Trail

Bordering Expo Business offering prime connections to high-end professional opportunities as well as extensive dining and retail options

Sweeping outlooks across Al Wasl Plaza, the UAE Pavilion and Terra, with views of Surreal water feature from higher floors

## About Expo City Dubai

Expo City Dubai is an innovation-driven, people-centric community designed for living, leisure and business, where green spaces combine with cutting-edge technologies, enabling people to connect and build a brighter tomorrow. Discover an impressive selection of cultural and educational experiences, leisure facilities, event venues, dining, retail, parks and playgrounds – all connected by metro and within easy reach of airports, ports and highways.