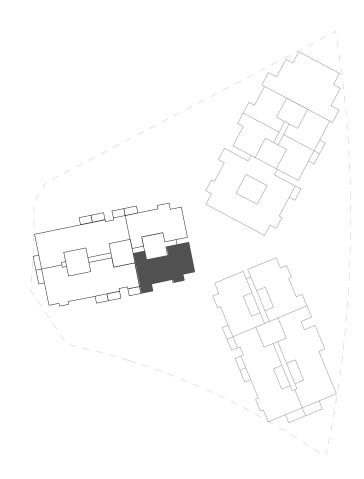

the brochure without notice. 7. Unit plans may exist in mirrored version.



## ســـدر ریــزیدنســـ SIDR RESIDENCES



#### 2 BEDROOM

TYPE 1

Net Area starting from: 118.70 sqm / 1277.68 sqft

Balcony Area starting from: 9.28 sqm / 99.89 sqft

Total Area starting from: 127.98 sqm / 1377.57 sqft





## ســدر ریــزیدنســــز SIDR RESIDENCES



#### 2 BEDROOM

TYPE 2

Net Area starting from: 114.26 sqm / 1229.88 sqft

Balcony Area starting from: 18.19 sqm / 195.80 sqft

Total Area starting from: 132.45 sqm / 1425.68 sqft





## ســـدر ریــزیدنســـ SIDR RESIDENCES



#### **3 BEDROOM**

TYPE 2

Net Area starting from: 148.26 sqm / 1595.86 sqft

Balcony Area starting from: 9.22 sqm / 99.24 sqft

Total Area starting from: 157.48 sqm / 1695.10 sqft





## ســــدر ریـــزیدنســ SIDR RESIDENCES



#### **3 BEDROOM**

TYPE 3

Net Area starting from: 213.02 sqm / 2292.93 sqft

Balcony Area starting from: 9.28 sqm / 99.89 sqft

Total Area starting from: 222.30 sqm / 2392.82 sqft



## ســــدر ریـــزیدنســ SIDR RESIDENCES





4 BEDROOM TYPE 1

Net Area starting from: 346.92 sqm / 3734.22 sqft

Balcony Area starting from: 36.19 sqm / 389.55 sqft

Total Area starting from: 383.11 sqm / 4123.76 sqft



# Community features

### ىــــدر ريــزيدنســـــز SIDR RESIDENCES

فــي مدينة إكسبــو دبـــي AT EXPO CITY DUBAI



### **Apartment types:**

One- to four-bed units and loft apartments, with options for minor modifications to accommodate accessibility requirements



#### Clubhouse:

Function rooms, reading rooms, social spaces and meditation pods



## Outdoor dining spaces:

Family-frien