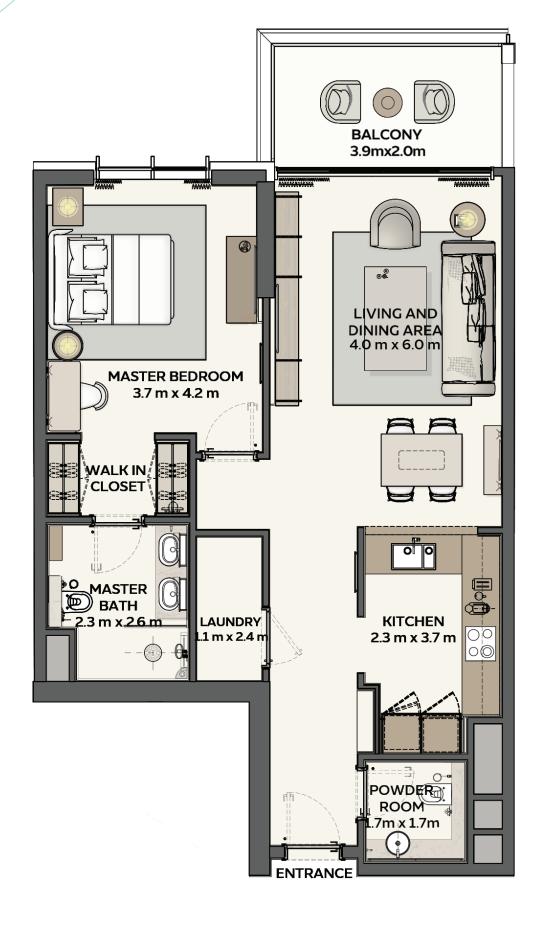

### 1 BEDROOM

TYPE 1

Net Area starting from: 78.74 sqm / 847.55 sqft

Balcony Area starting from: 12.65 sqm / 136.16 sqft

**Total Area starting from:** 91.39 sqm / 983.71 sqft

#### 1 BEDROOM

TYPE 2

Net Area starting from: 83.30 sqm / 896.63 sqft

**Balcony Area starting from:** 8.86 sqm / 95.37 sqft

**Total Area starting from:** 92.16 sqm / 992.00 sqft

DEVELOPED BY

EXPO
CITY
DUBAI