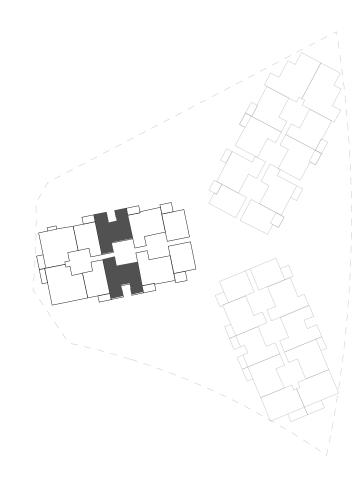

#### **SIDR RESIDENCES 1**

TYPICAL FLOORS FROM 2<sup>ND</sup> TO 15<sup>TH</sup> FLOOR

1BR TYPE 1 / TYPE 1A

1BR TYPE 2 / TYPE 2A

2BR TYPE 1 / TYPE 1A 2BR TYPE 2 / TYPE 2A

3BR TYPE 2 / TYPE 2A

# Sidr Residences 1 - floor plans