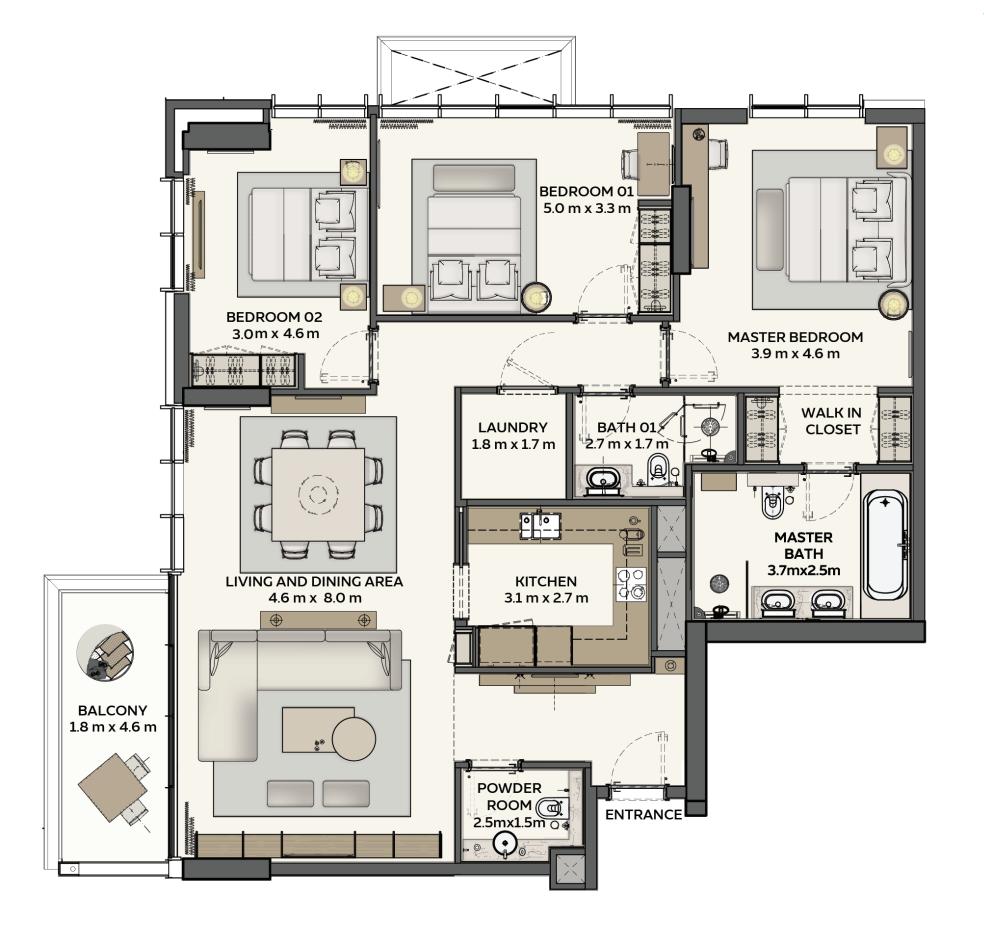

# Sidr Residences 1 - floor plans

#### **SIDR RESIDENCES 1**

TYPICAL FLOORS FROM 2<sup>ND</sup> TO 15<sup>TH</sup> FLOOR

1BR TYPE 1 / TYPE 1A

1BR TYPE 2 / TYPE 2A

2BR TYPE 1 / TYPE 1A 2BR TYPE 2 / TYPE 2A

3BR TYPE 2 / TYPE 2A

#### 2 BEDROOM

TYPE 1

Net Area starting from: 118.70 sqm / 1277.68 sqft

Balcony Area starting from: 9.28 sqm / 99.89 sqft

Total Area starting from: 127.98 sqm / 1377.57 sqft

#### 2 BEDROOM

TYPE 2

Net Area starting from: 114.26 sqm / 1229.88 sqft

Balcony Area starting from: 18.19 sqm / 195.80 sqft

Total Area starting from: 132.45 sqm / 1425.68 sqft

#### **3 BEDROOM**

TYPE 2

Net Area starting from: 148.26 sqm / 1595.86 sqft

Balcony Area starting from: 9.22 sqm / 99.24 sqft

Total Area starting from: 157.48 sqm / 1695.10 sqft

#### **3 BEDROOM**

TYPE 3

Net Area starting from: 213.02 sqm / 2292.93 sqft

Balcony Area starting from: 9.28 sqm / 99.89 sqft

Total Area starting from: 222.30 sqm / 2392.82 sqft