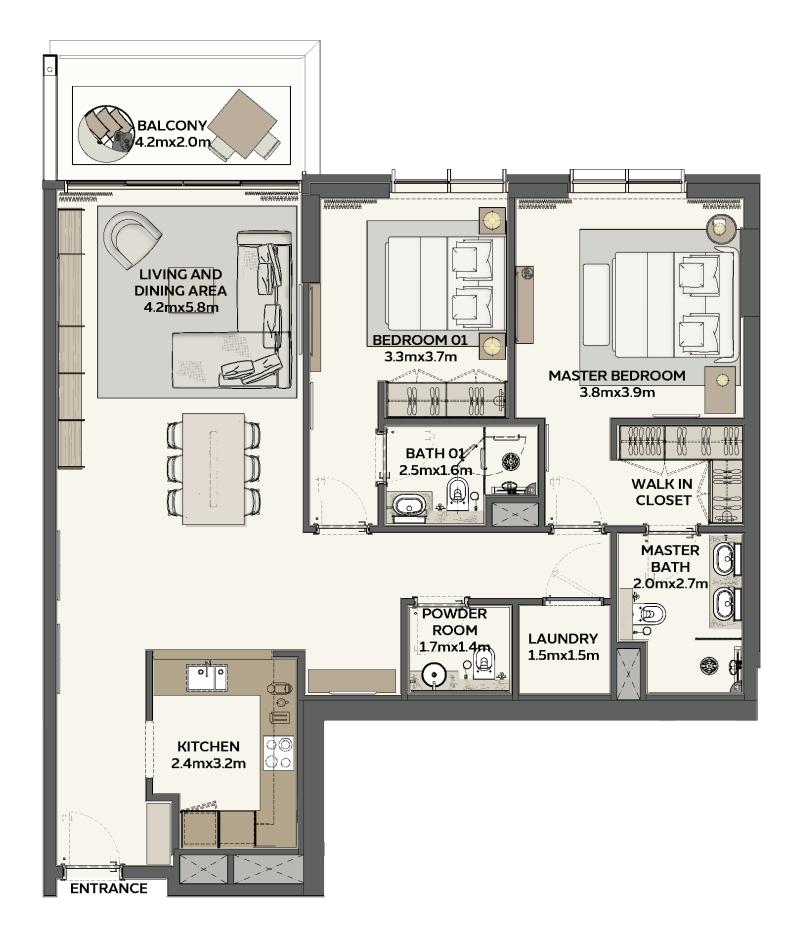

#### 2 BEDROOM

TYPE 1

Net Area starting from: 118.70 sqm / 1277.68 sqft

Balcony Area starting from: 9.28 sqm / 99.89 sqft

Total Area starting from: 127.98 sqm / 1377.57 sqft

#### 2 BEDROOM

TYPE 2

Net Area starting from: 114.26 sqm / 1229.88 sqft

Balcony Area starting from: 18.19 sqm / 195.80 sqft

Total Area starting from: 132.45 sqm / 1425.68 sqft