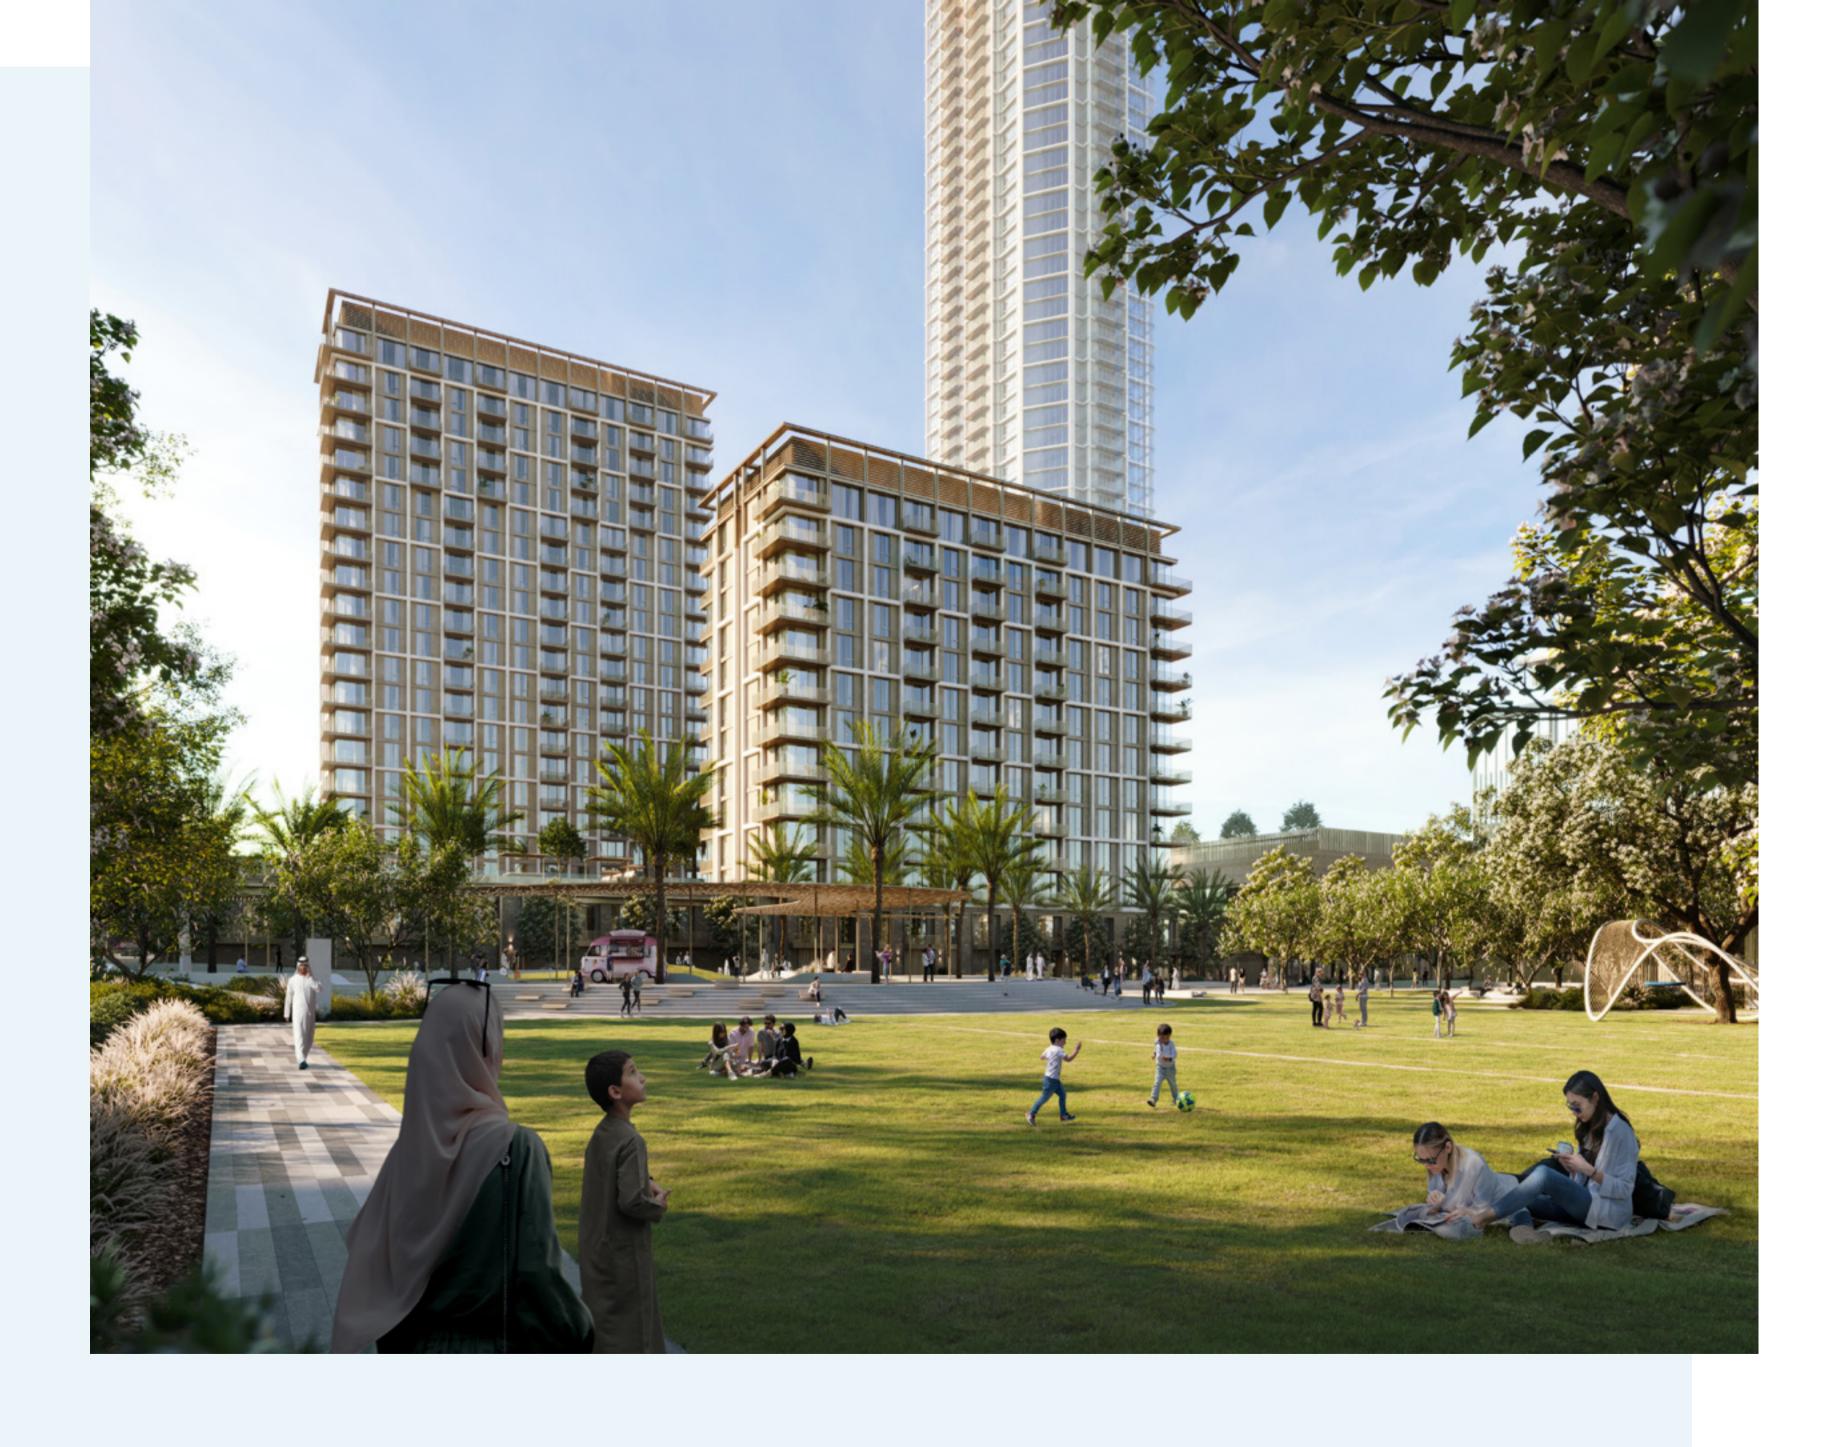

### Scapes that Elevate Your Views

Residents of Aeon are treated to a visual feast from dawn to dusk. Extending views of the captivating Dubai Creek Canal, verdant parks, and Dubai's skyscrapers, an intricate weave of thriving energy and natural beauty unfolds.

### Plugged Into the Heartbeat of Dubai

Being an Aeon inhabitant means having the metropolis at your fingertips. From the enigmatic allure of Dubai Creek Harbour to the pristine beaches and the city's bustling heart, you're perpetually plugged into the urban grid.

Aeon is a haven for those looking for an active way of life. Explore the scenic waterfront promenade, enjoy play areas and go on thrilling adventures at the cycling track and skate park. The RTA ferry terminal and metro station promise seamless mobility. This district is more than just functional; it's a sustainable oasis, with shaded walkways, flourishing trees, and limited roads creating a safe and eco-friendly haven for all to enjoy.