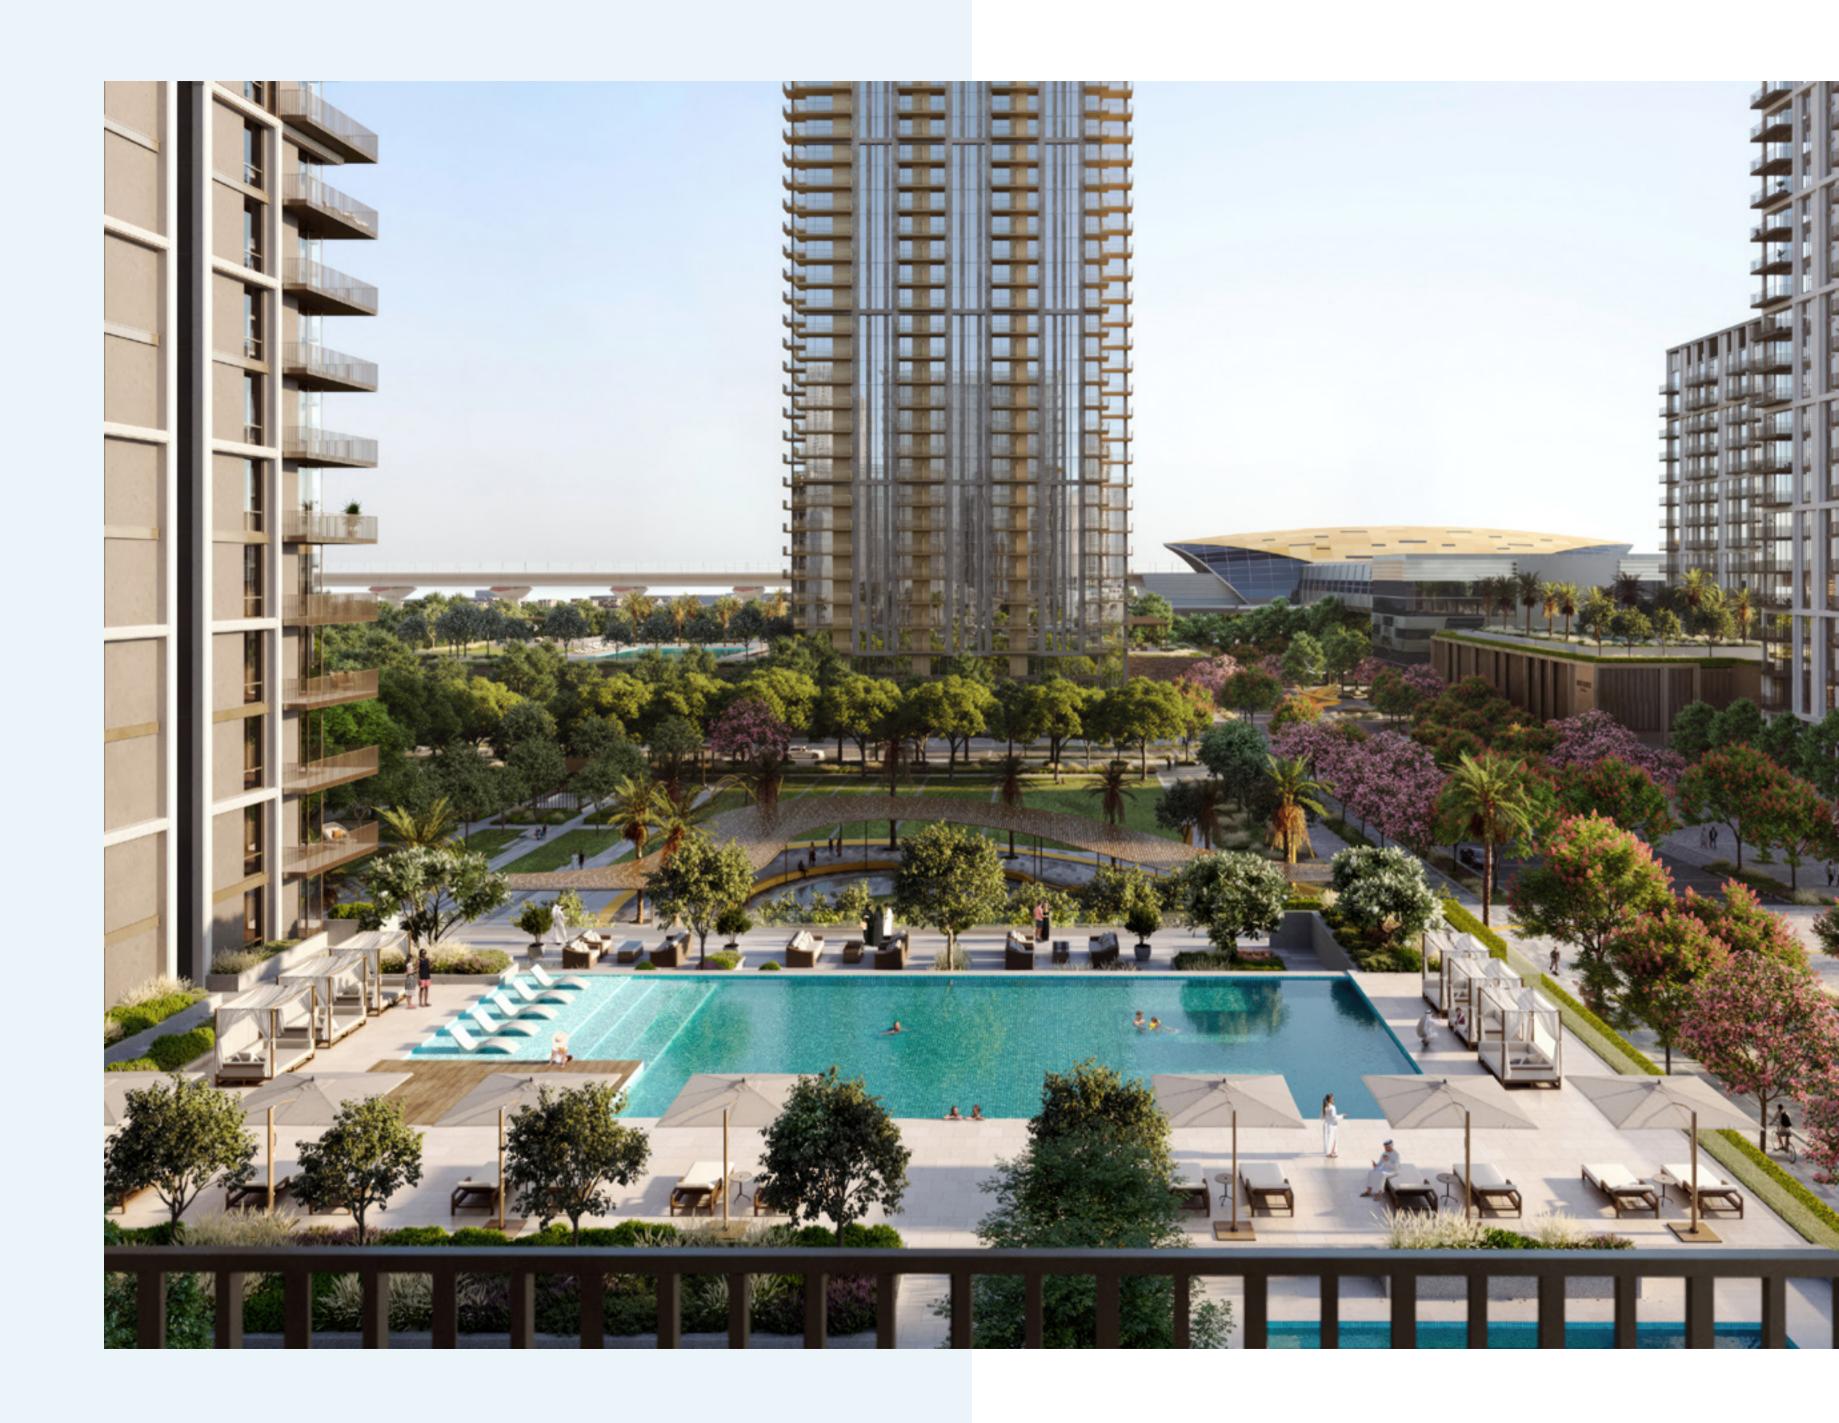

Aeon is a haven for those looking for an active way of life. Explore the scenic waterfront promenade, enjoy play areas and go on thrilling adventures at the cycling track and skate park. The RTA ferry terminal and metro station promise seamless mobility. This district is more than just functional; it's a sustainable oasis, with shaded walkways, flourishing trees, and limited roads creating a safe and eco-friendly haven for all to enjoy.

Modern Luxuries, Finely Crafted

A symphony of indulgence in the heart of Dubai Creek Harbour, Aeon champions a new standard of metropolitan living. Every amenity is a reflection of the pulse of the city, echoing the desires of the modern urbanite. Aeon's amenities redefine urban opulence, promising a lifestyle that's both chic and convenient, setting a new benchmark in modern living.

#### Urban Beach

Experience coastal elegance just steps away. Wander the sophisticated boulevards, feeling the sand underfoot and the city buzz around you.