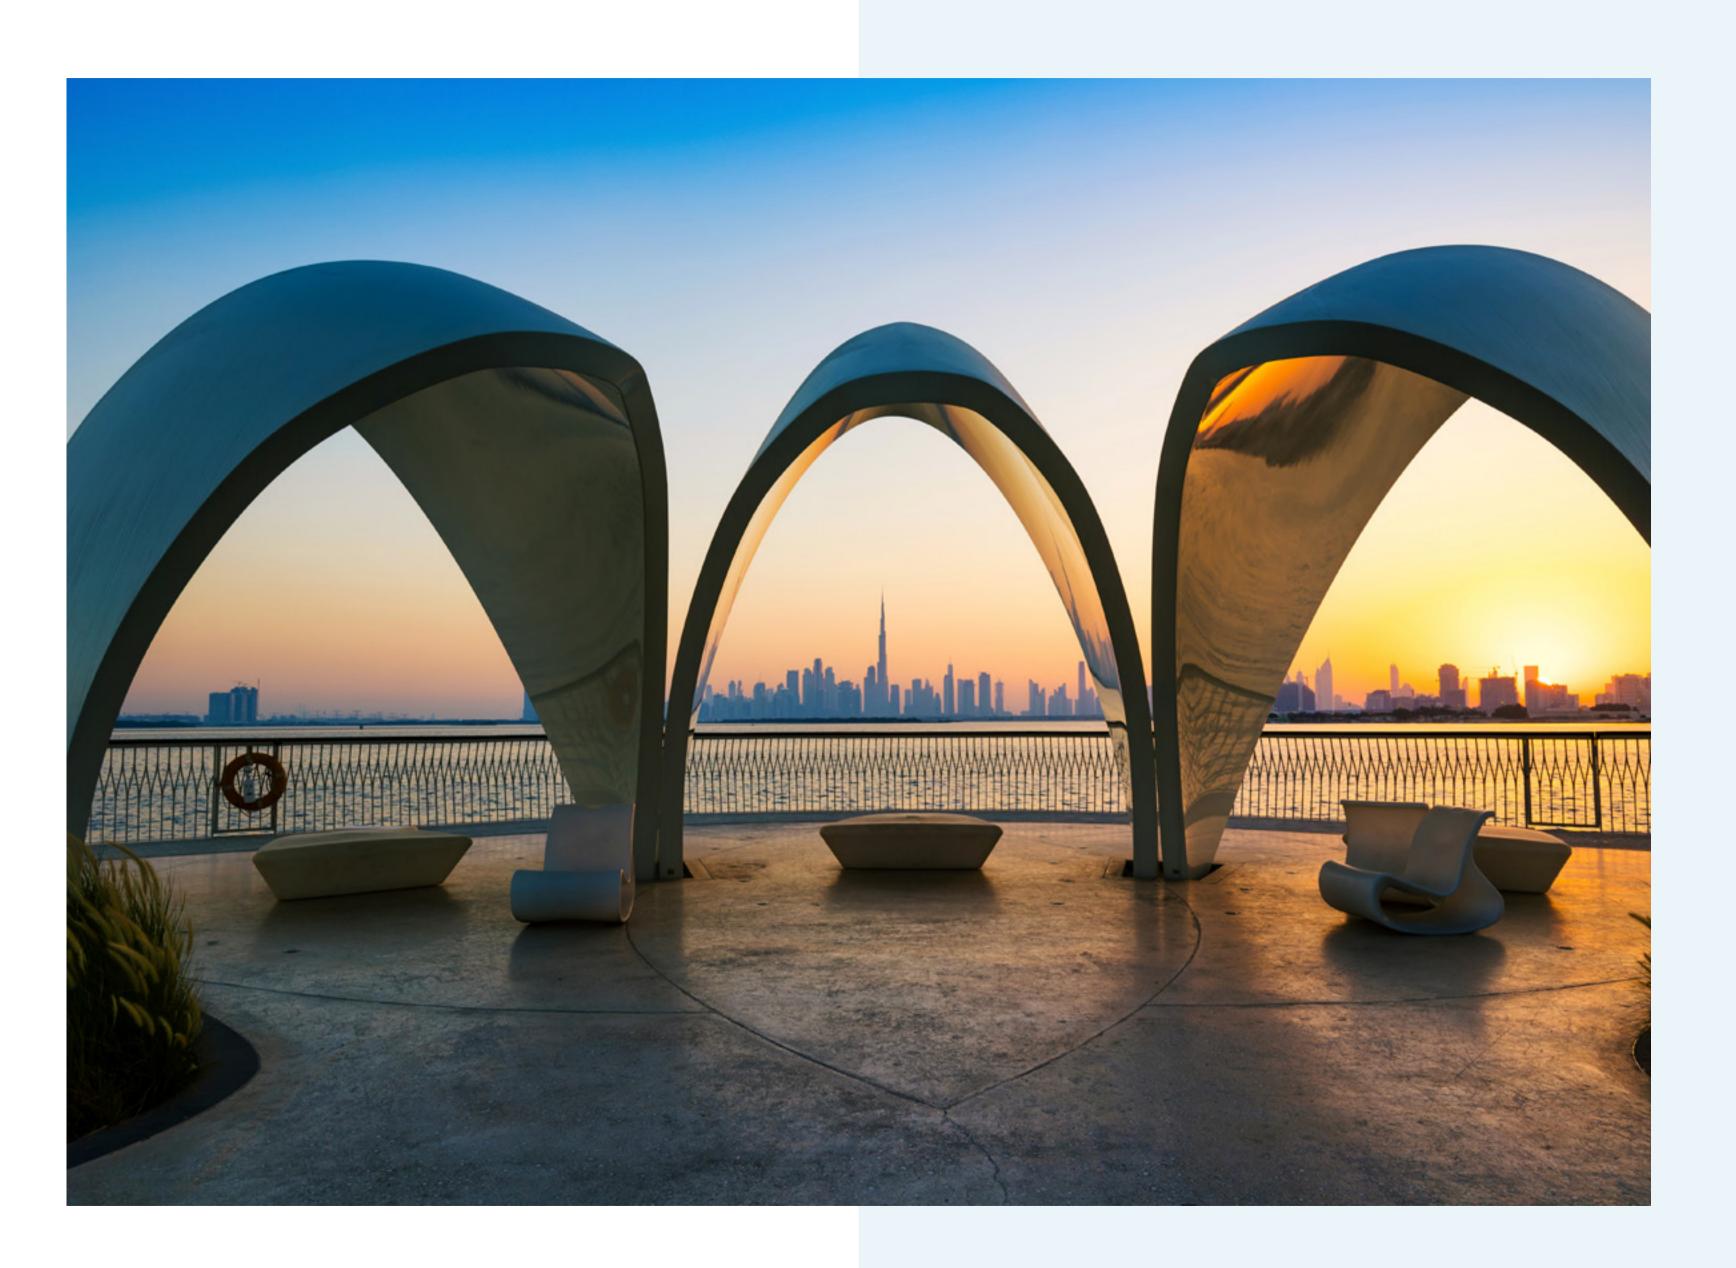

### Harbour Promenade

Explore a bustling promenade, and an impressive skyline as you sit back and relax on the Harbour Promenade's observation deck. Set sail across Dubai Creek's glistening waters and take in the city's cityscape from a unique vantage point. Enjoy a wonderful meal while taking in the breathtaking views between shopping and boating.

## Viewing Point

Spanning 70 metres over Dubai Creek, the Viewing Point's audacious cantilever grants unmatched vistas of Downtown and the majestic Address Grand towers. Seamlessly integrated into the Creek's blueprint, this architectural marvel, crafted from painted steel, stands as a bustling nexus for sightseers. Elevated, panoramic, and buzzworthy, it's Dubai's newest sunset rendezvous, open for all to revel in.