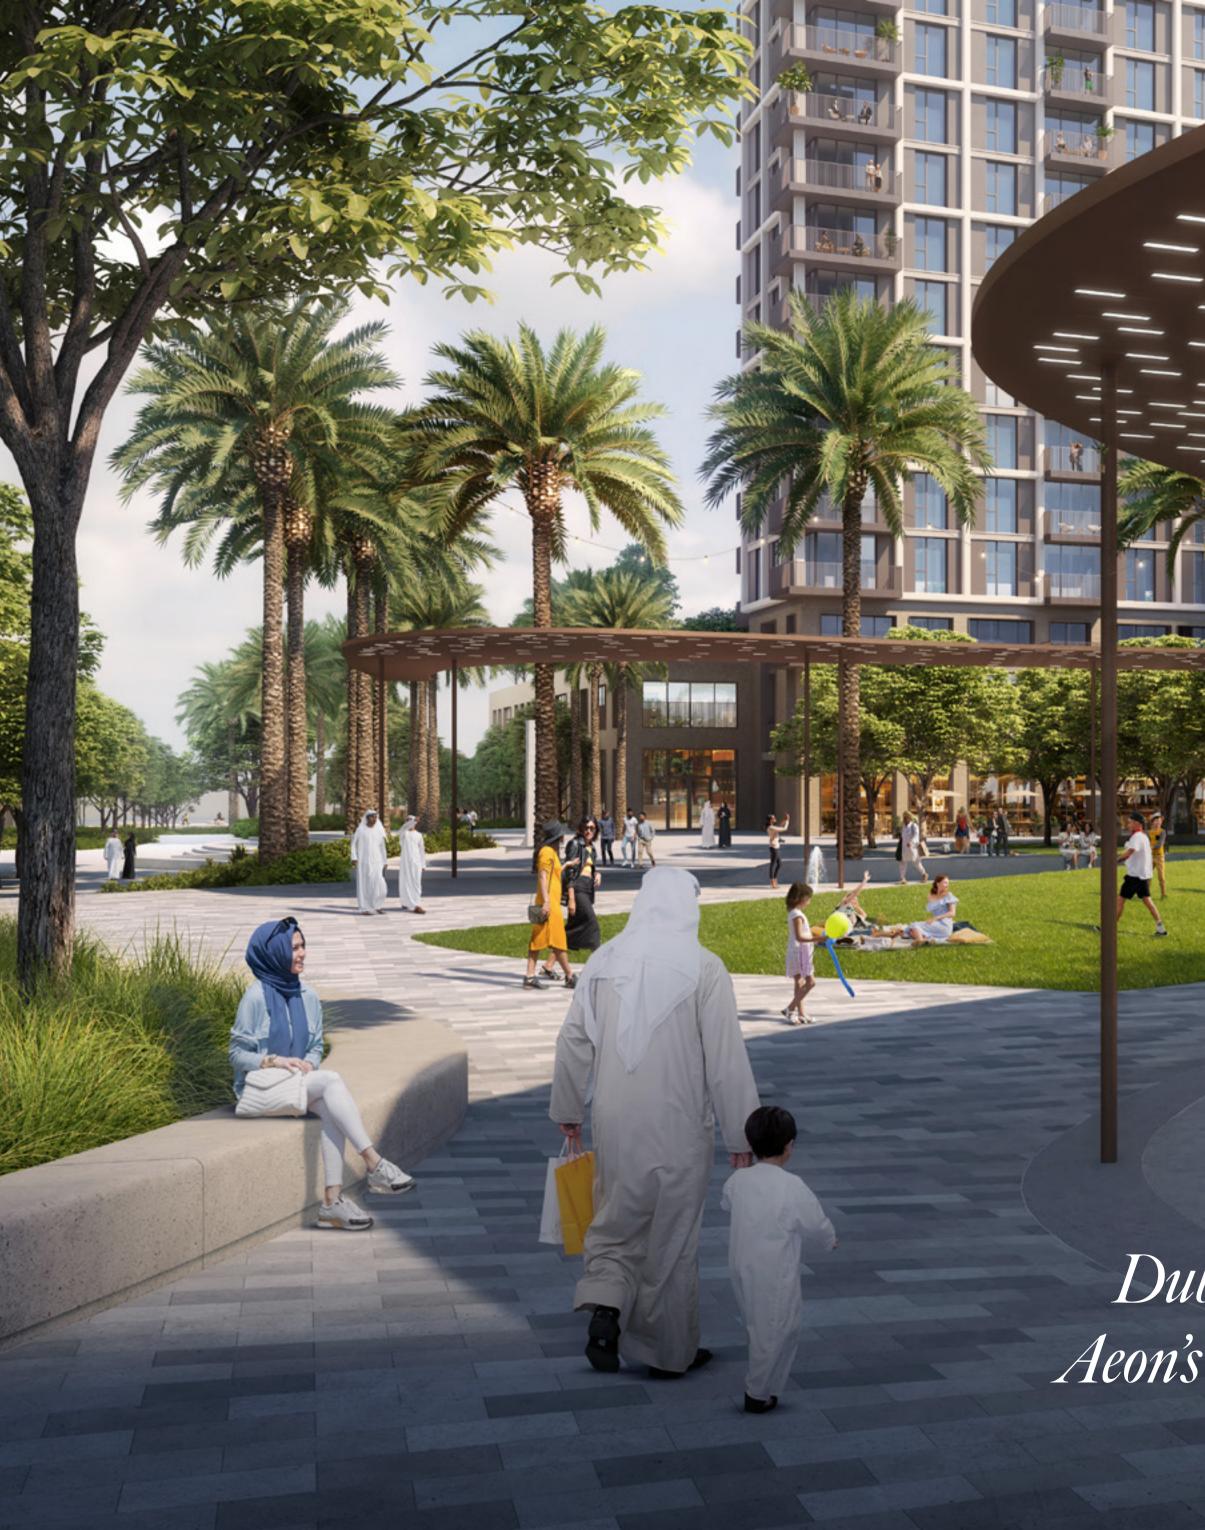

### Dubai Creek Harbour is an ultra-modern, stylish, and pedestrian-friendly neighbourhood that integrates with Dubai's sustainable urban character.

Situated along the historic Dubai Creek, Dubai Creek Harbour consists of 7.4 million sqm of residential space and 500,000 sqm of parks & open spaces with a viable mix of retail, business, recreation, and community facilities, all within walking distance.

Aeon is a haven for those looking for an active way of life. Explore the scenic waterfront promenade, enjoy play areas and go on thrilling adventures at the cycling track and skate park. The RTA ferry terminal and metro station promise seamless mobility. This district is more than just functional; it's a sustainable oasis, with shaded walkways, flourishing trees, and limited roads creating a safe and eco-friendly haven for all to enjoy.

### Where Green Meets Modern Beats

Perfectly positioned adjacent to the central plaza, Aeon is a fusion of raw city vibes and pockets of nature's serenity. Every outdoor venture becomes a chapter in your urban chronicle, building bridges between communal ties and moments of self-reflection.