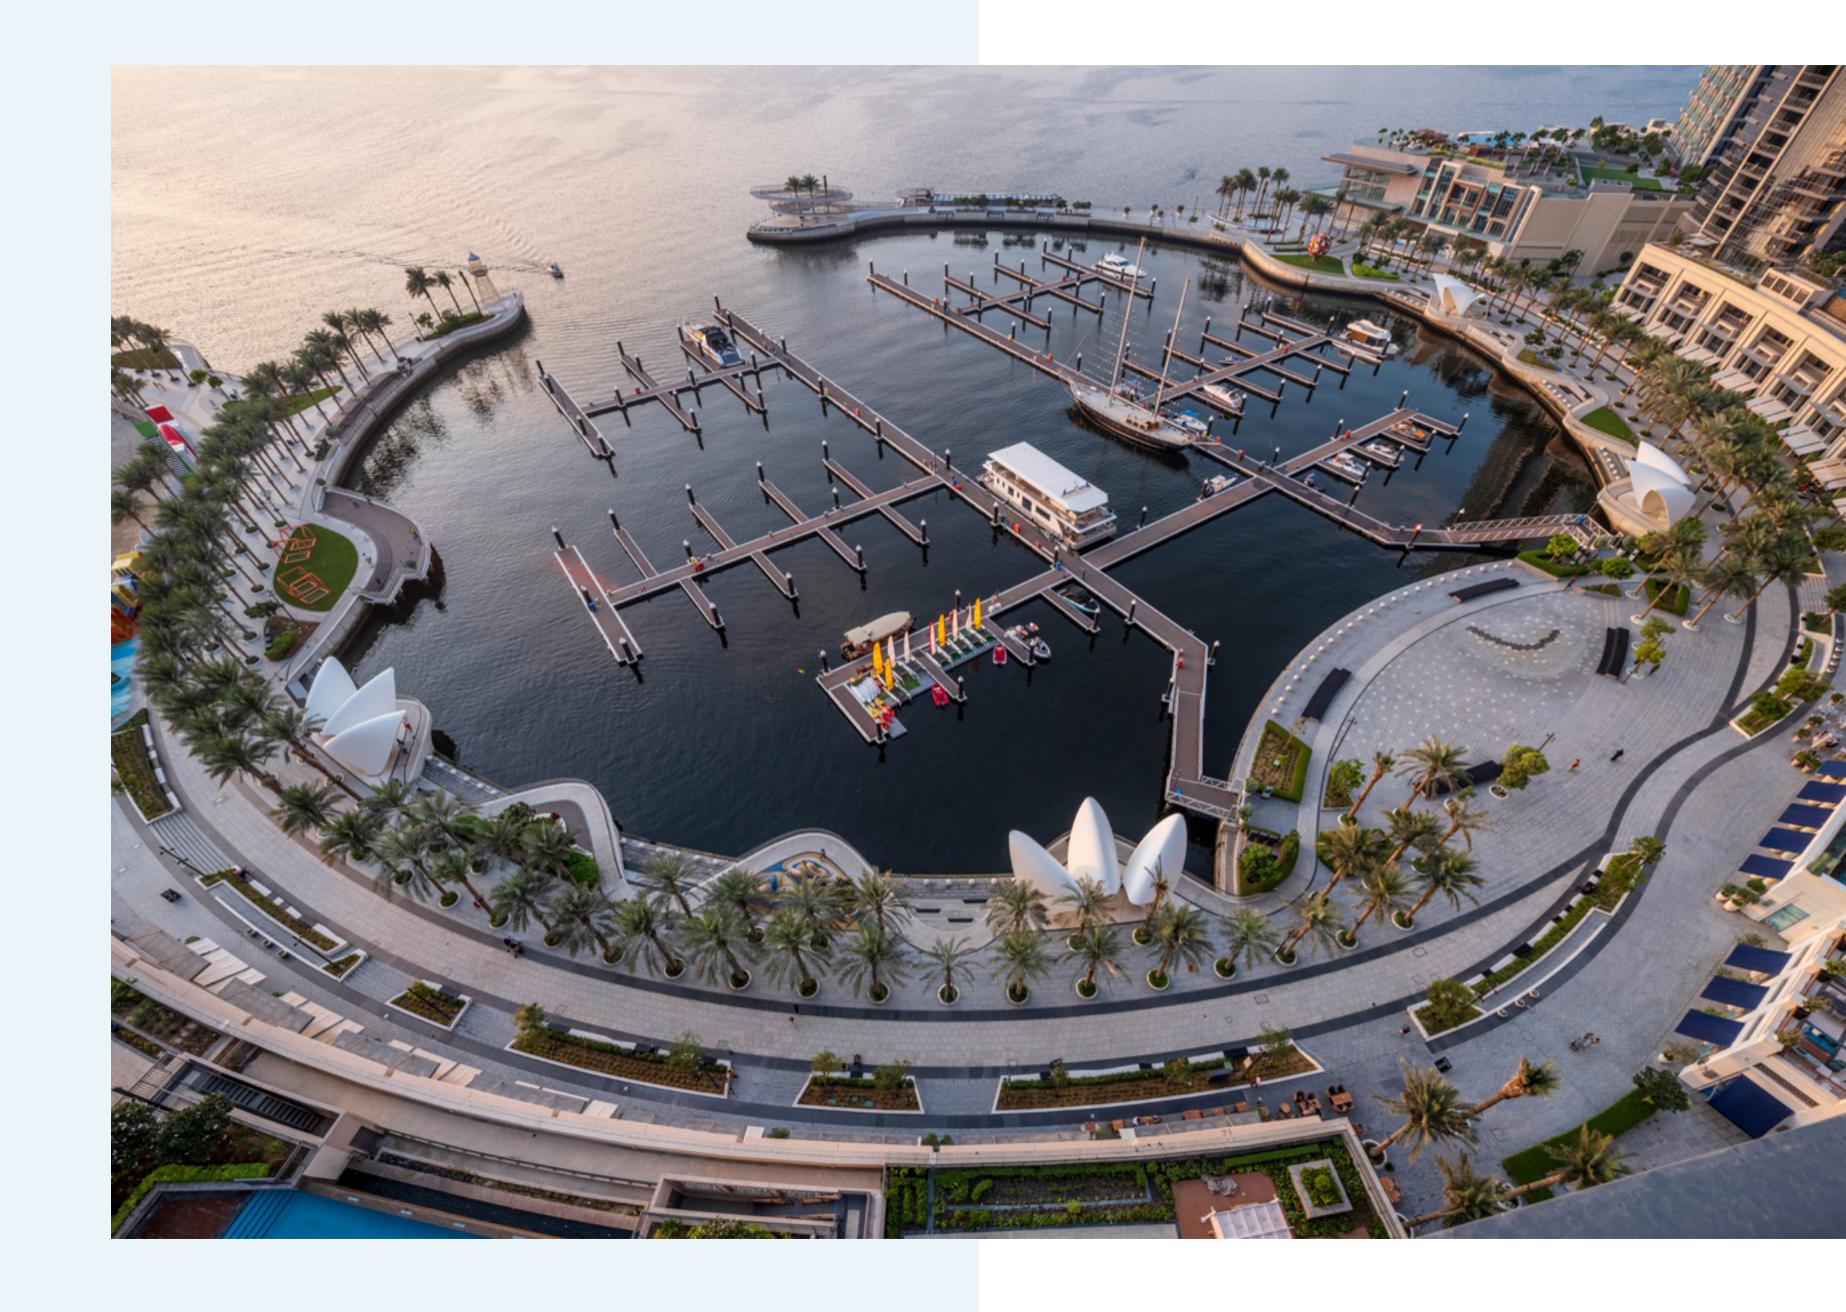

# Creek Marina

With a wide variety of retail, dining, and recreational options, Creek Marina never slows down. Landscaped pedestrian walkways offer stunning views of Downtown Dubai at dusk, while world-class art pieces add another layer to the trendsetting lifestyle.

### Harbour Promenade

Explore a bustling promenade, and an impressive skyline as you sit back and relax on the Harbour Promenade's observation deck. Set sail across Dubai Creek's glistening waters and take in the city's cityscape from a unique vantage point. Enjoy a wonderful meal while taking in the breathtaking views between shopping and boating.