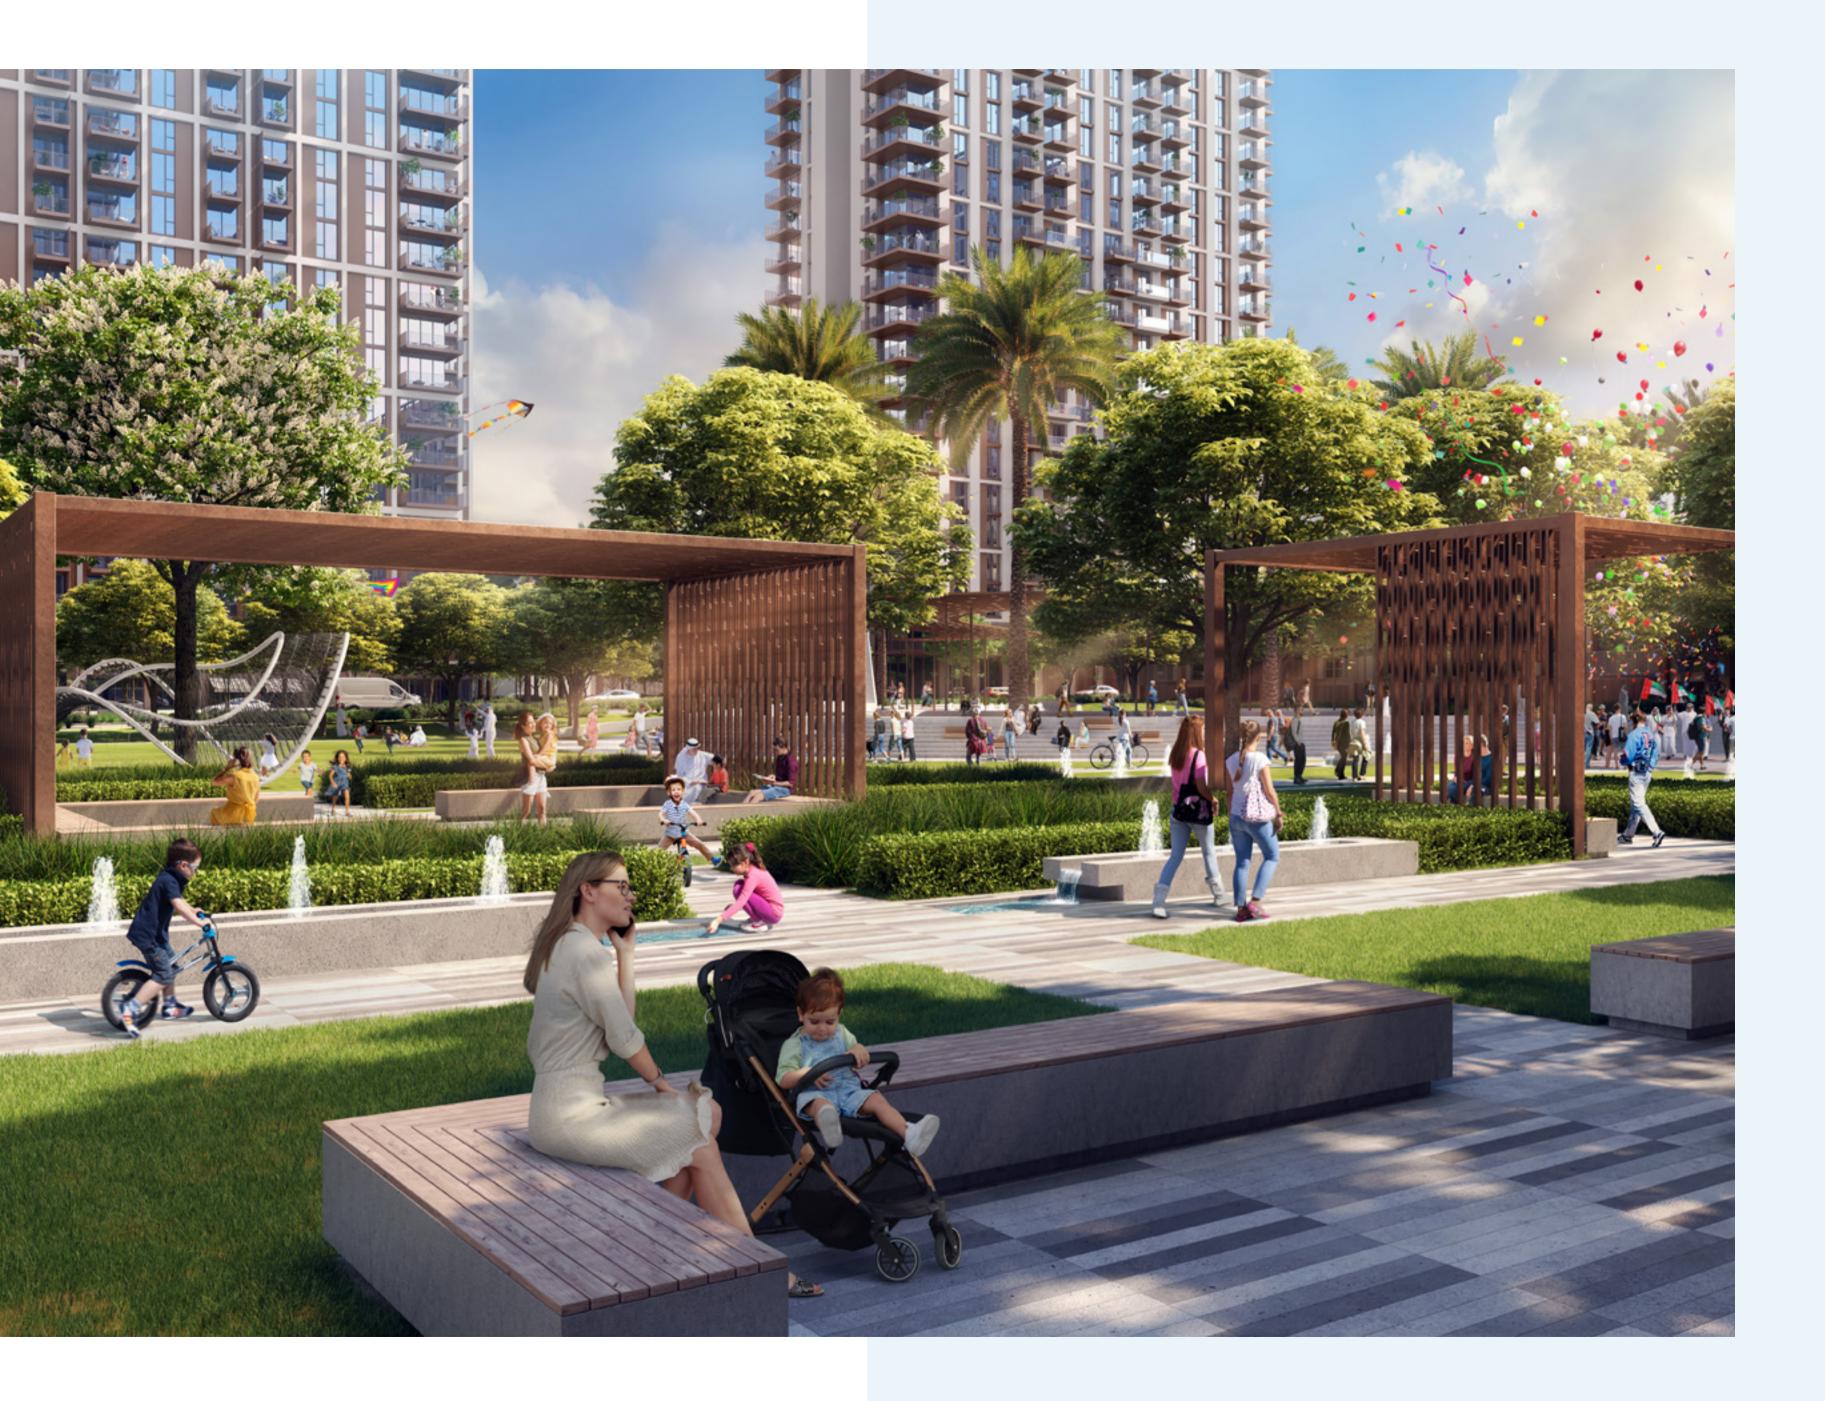

### Where Green Meets Modern Beats

Perfectly positioned adjacent to the central plaza, Aeon is a fusion of raw city vibes and pockets of nature's serenity. Every outdoor venture becomes a chapter in your urban chronicle, building bridges between communal ties and moments of self-reflection.

Shared Smiles in Lush Surroundings

# Central Park

The heart of island living, Dubai Creek Harbour's Central Park offers residents a tranquil refuge to unwind, first-class amenities to enjoy, and wide-open spaces to discover. With a total area of six football fields, Dubai's Central Park is one of the largest parks in the emirate and offers a variety of activities for the whole family.