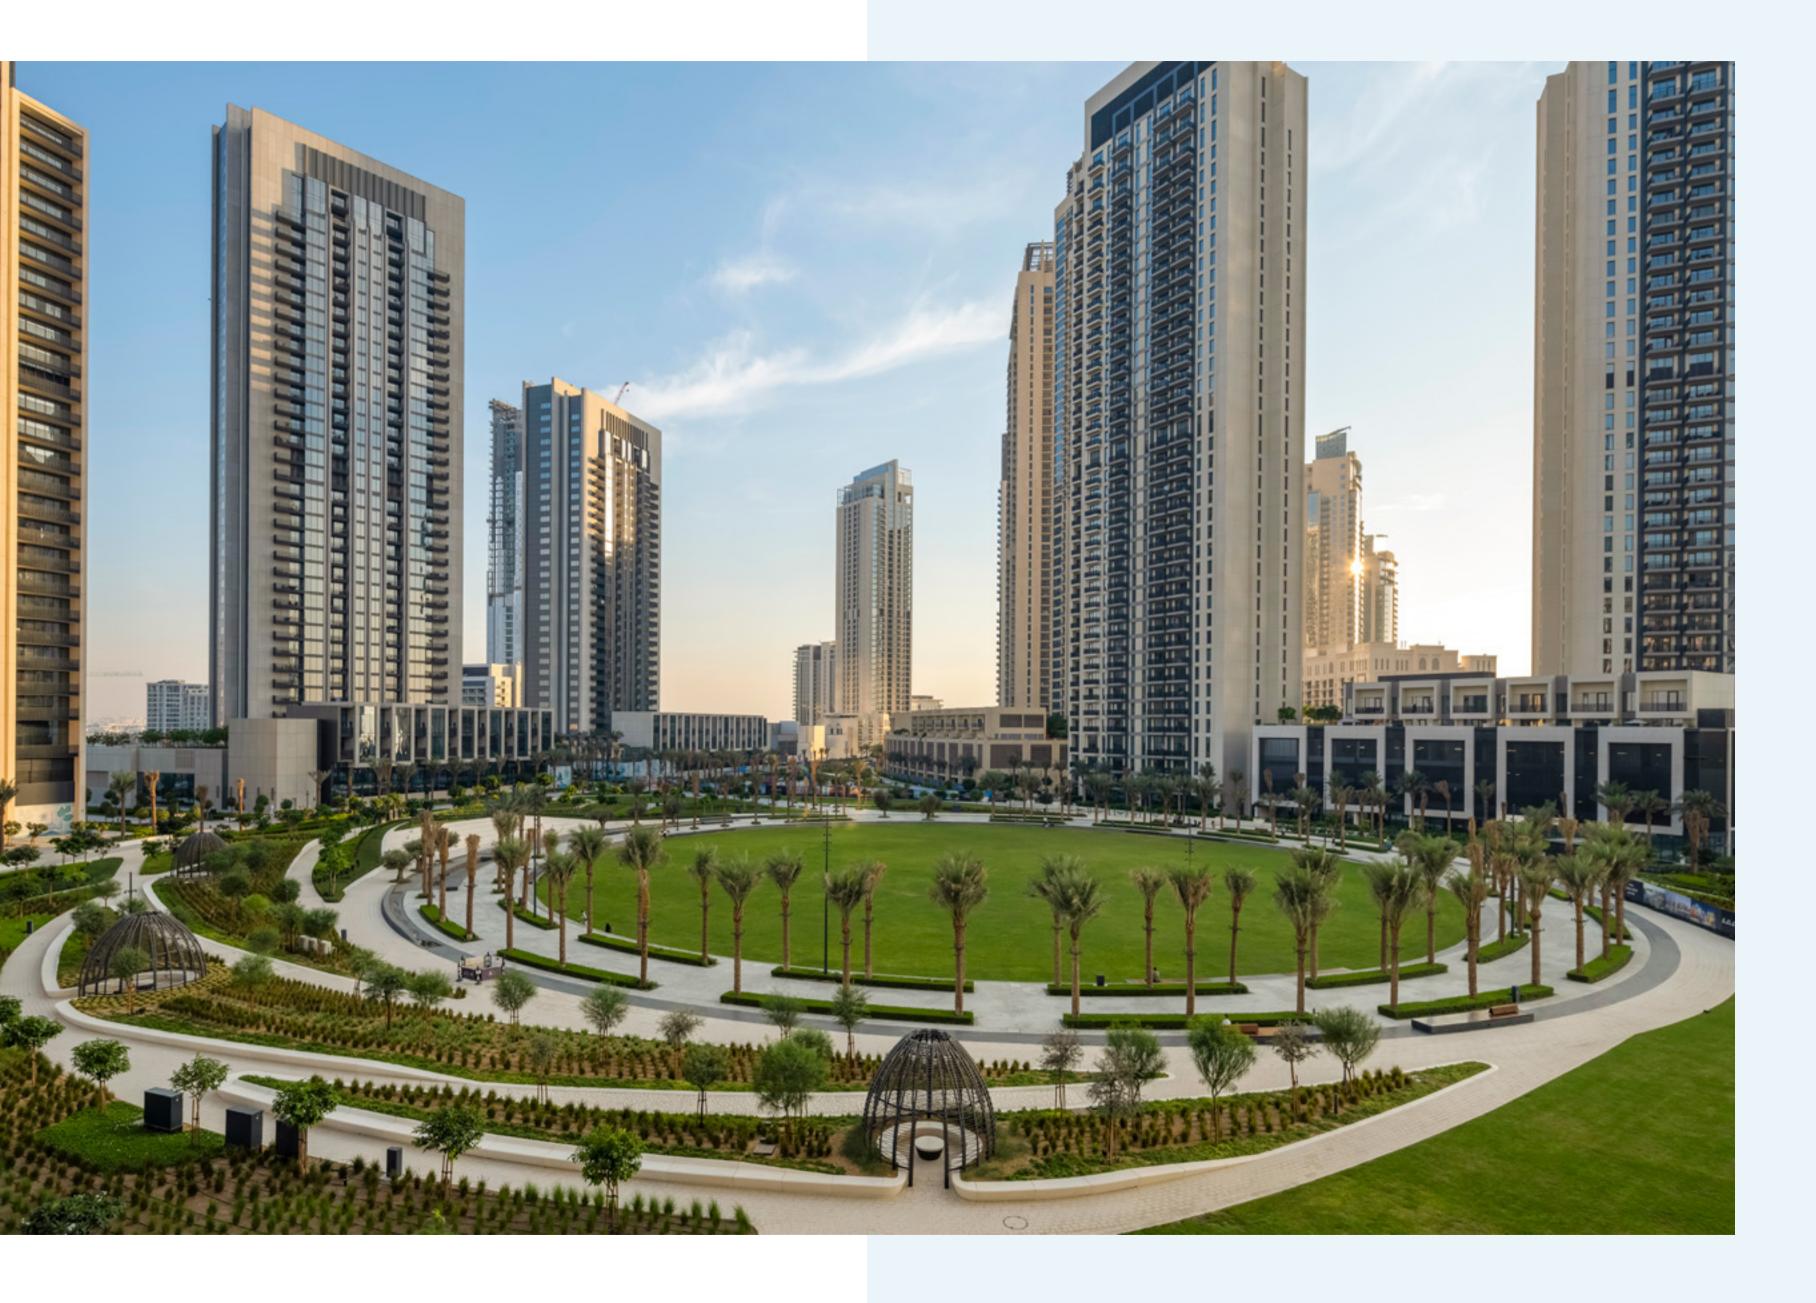

# Central Park

The heart of island living, Dubai Creek Harbour's Central Park offers residents a tranquil refuge to unwind, first-class amenities to enjoy, and wide-open spaces to discover. With a total area of six football fields, Dubai's Central Park is one of the largest parks in the emirate and offers a variety of activities for the whole family.