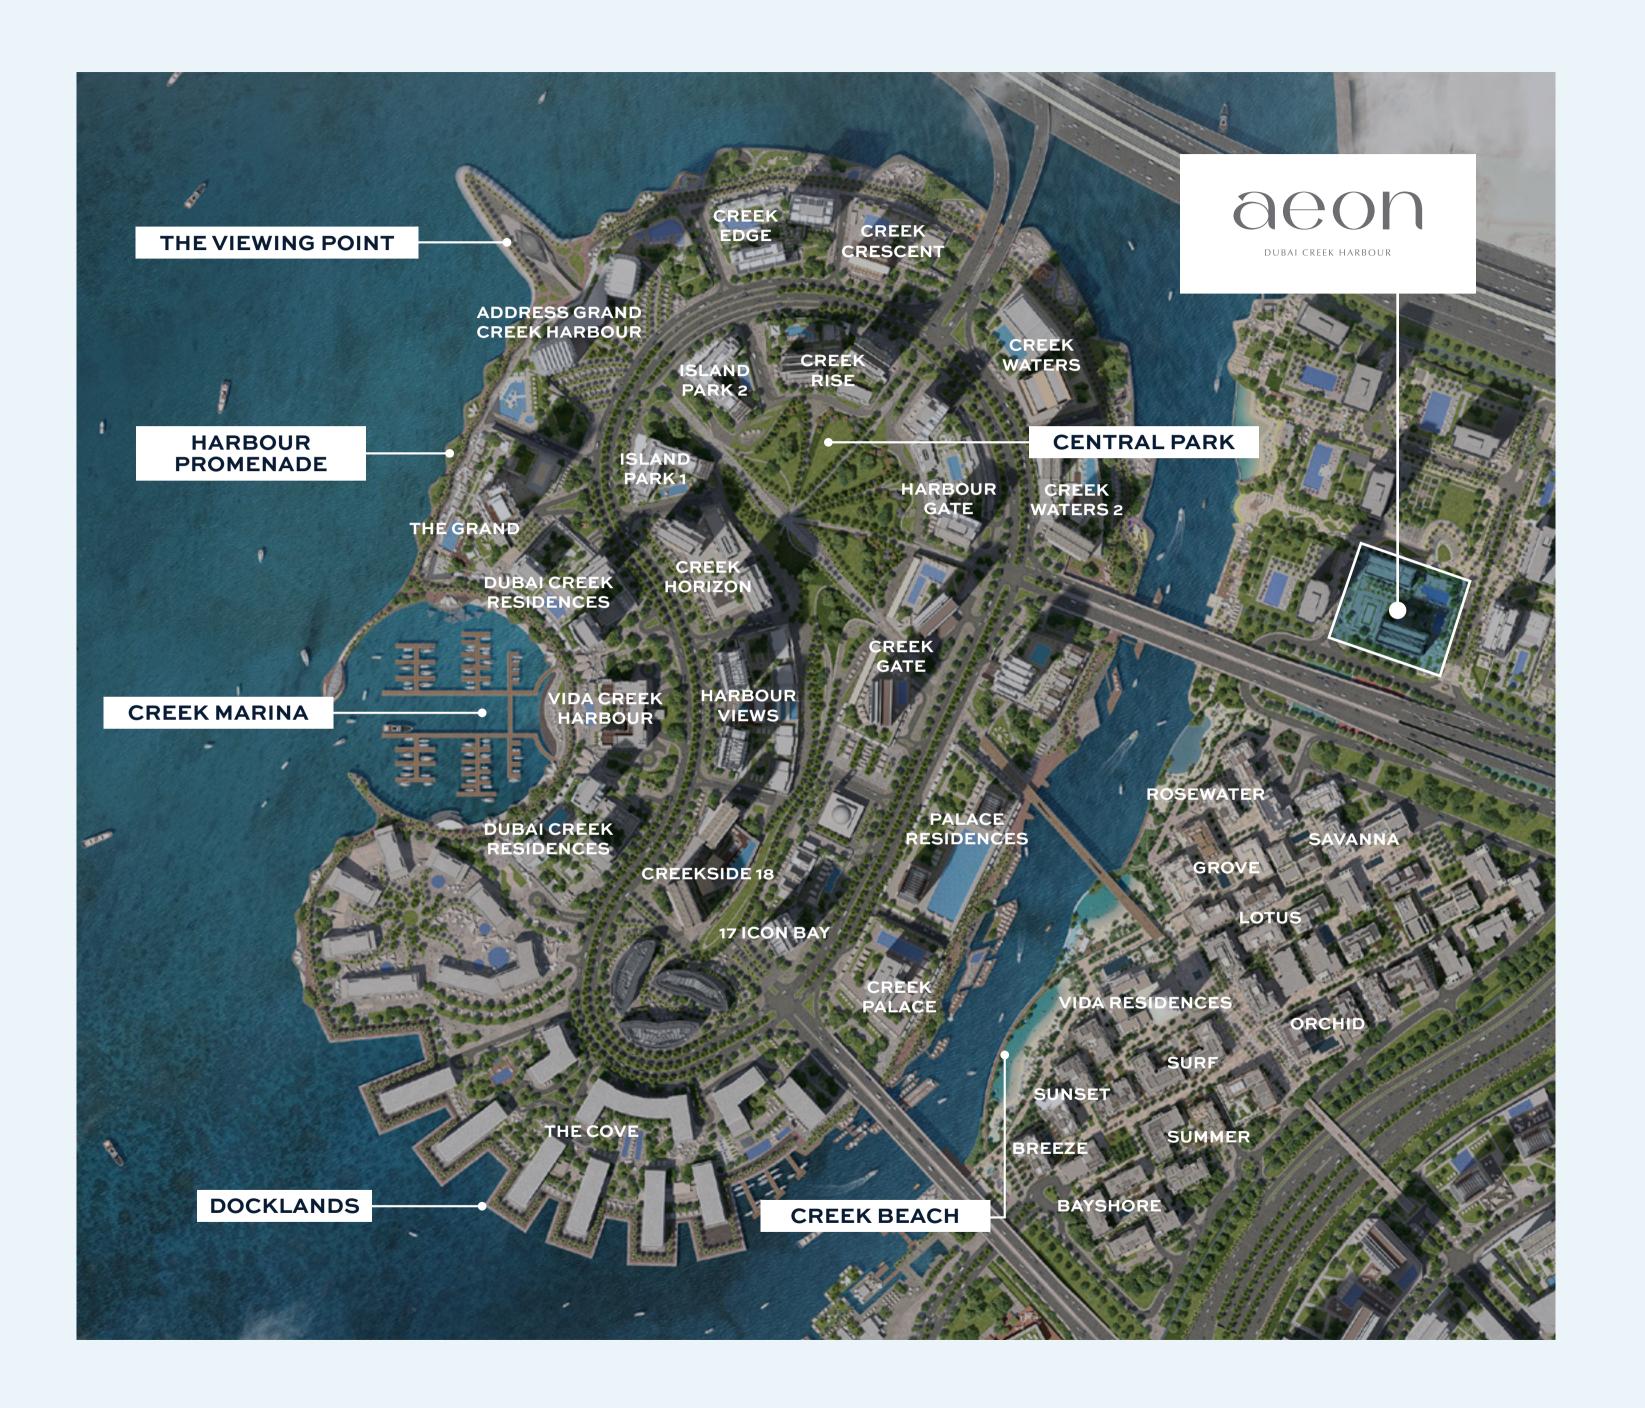

### Eco-Friendly Parking

Electric vehicle charging ports and abundant bicycle parking facilities promote green transportation options, helping reduce carbon footprint.

Creek Island

The Island District is a waterfront development that mixes upscale residences with enticing leisure and recreational amenities to create a world-class waterfront community. The district's green central park, stunning marina, yacht club, and five-star hotels will all be popular destinations for residents to enjoy the district's breath-taking views and memorable experiences.

# Creek Marina

With a wide variety of retail, dining, and recreational options, Creek Marina never slows down. Landscaped pedestrian walkways offer stunning views of Downtown Dubai at dusk, while world-class art pieces add another layer to the trendsetting lifestyle.

### Harbour Promenade

Explore a bustling promenade, and an impressive skyline as you sit back and relax on the Harbour Promenade's observation deck. Set sail across Dubai Creek's glistening waters and take in the city's cityscape from a unique vantage point. Enjoy a wonderful meal while taking in the breathtaking views between shopping and boating.

# Central Park

The heart of island living, Dubai Creek Harbour's Central Park offers residents a tranquil refuge to unwind, first-class amenities to enjoy, and wide-open spaces to discover. With a total area of six football fields, Dubai's Central Park is one of the largest parks in the emirate and offers a variety of activities for the whole family.

## Viewing Point

Spanning 70 metres over Dubai Creek, the Viewing Point's audacious cantilever grants unmatched vistas of Downtown and the majestic Address Grand towers. Seamlessly integrated into the Creek's blueprint, this architectural marvel, crafted from painted steel, stands as a bustling nexus for sightseers. Elevated, panoramic, and buzzworthy, it's Dubai's newest sunset rendezvous, open for all to revel in.