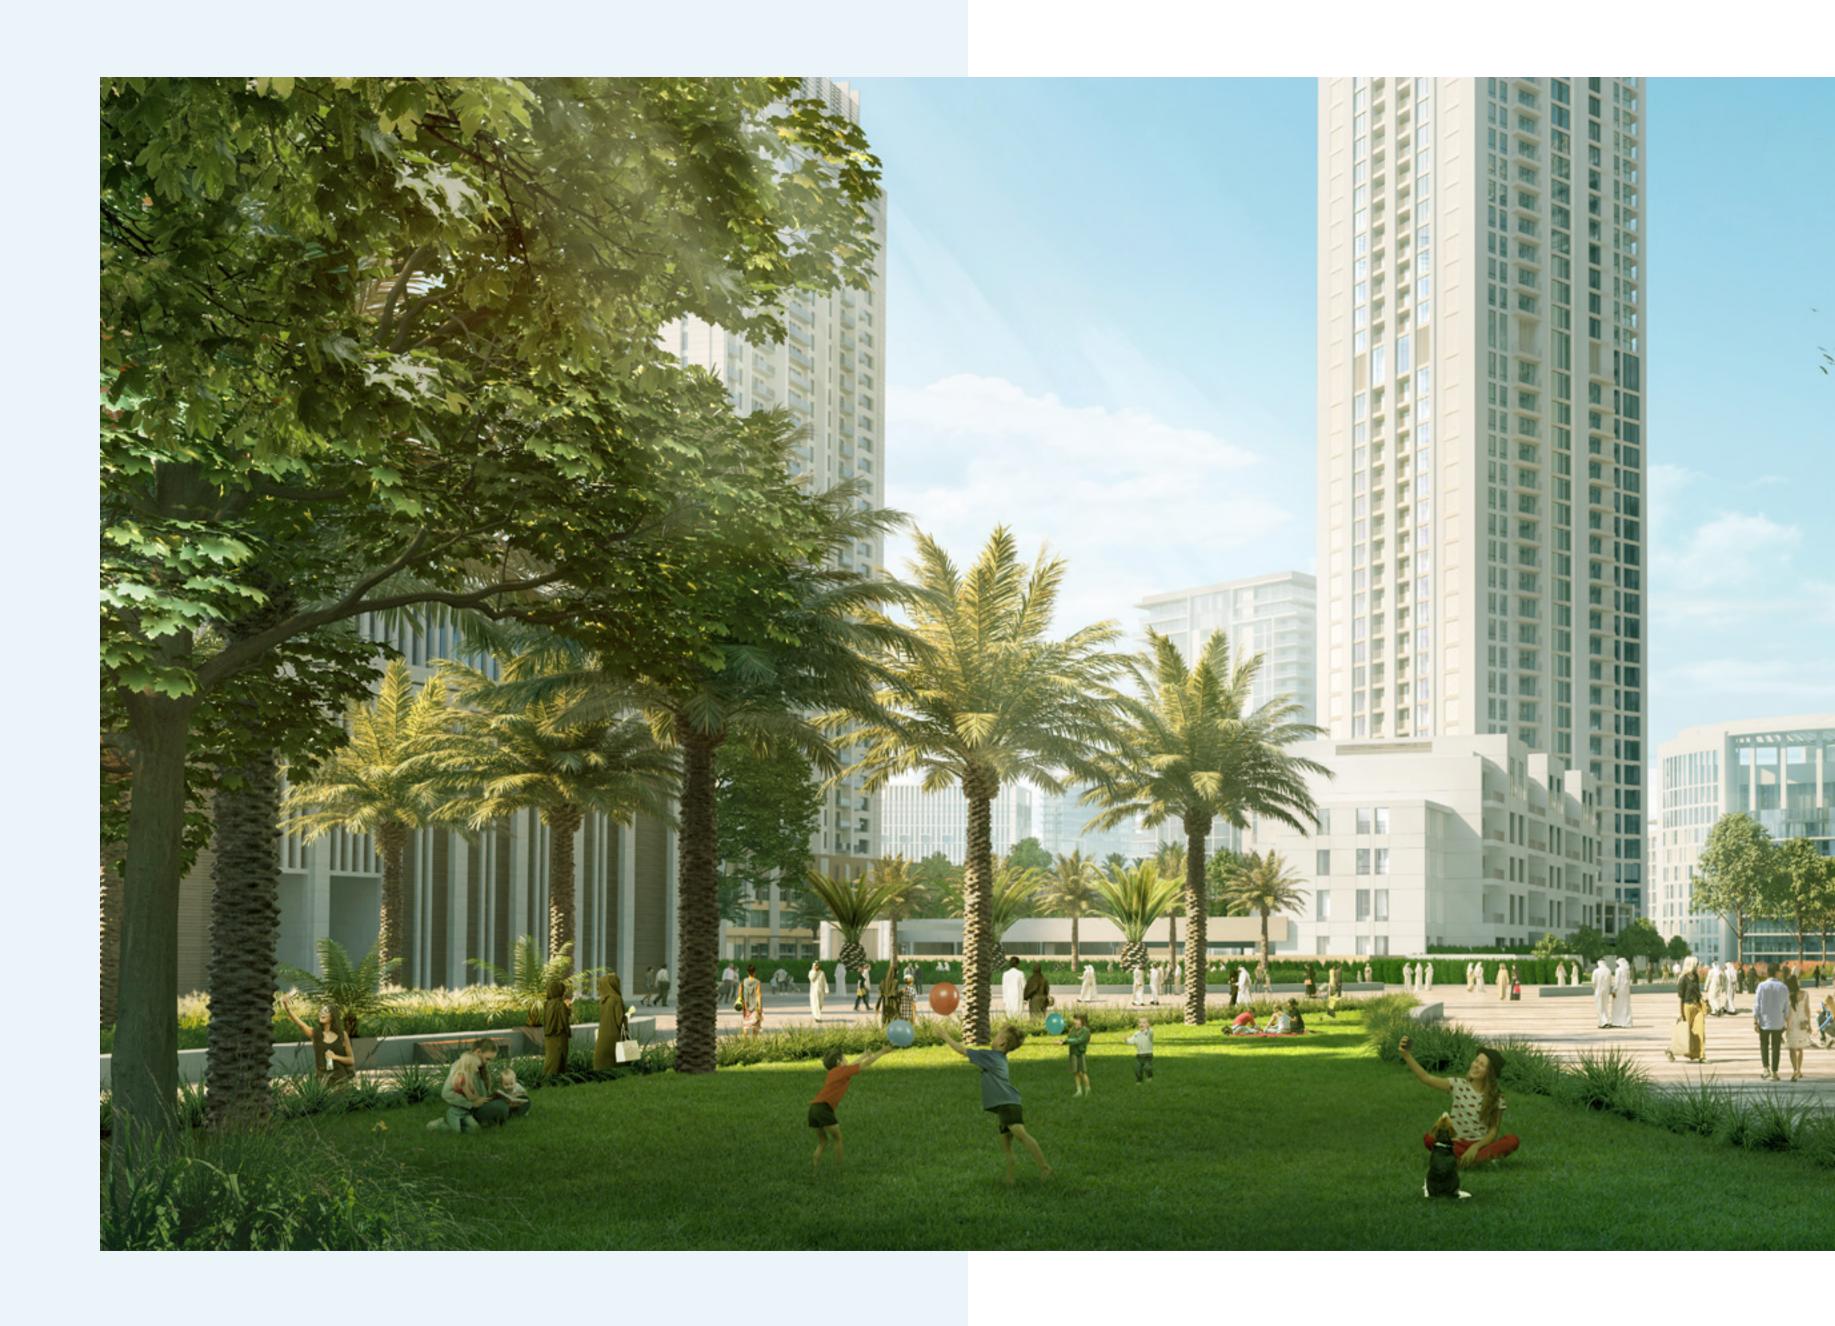

### Dubai Creek Harbour is an ultra-modern, stylish, and pedestrian-friendly neighbourhood that integrates with Dubai's sustainable urban character.

Situated along the historic Dubai Creek, Dubai Creek Harbour consists of 7.4 million sqm of residential space and 500,000 sqm of parks & open spaces with a viable mix of retail, business, recreation, and community facilities, all within walking distance.

Aeon is a haven for those looking for an active way of life. Explore the scenic waterfront promenade, enjoy play areas and go on thrilling adventures at the cycling track and skate park. The RTA ferry terminal and metro station promise seamless mobility. This district is more than just functional; it's a sustainable oasis, with shaded walkways, flourishing trees, and limited roads creating a safe and eco-friendly haven for all to enjoy.

### Where Green Meets Modern Beats

Perfectly positioned adjacent to the central plaza, Aeon is a fusion of raw city vibes and pockets of nature's serenity. Every outdoor venture becomes a chapter in your urban chronicle, building bridges between communal ties and moments of self-reflection.