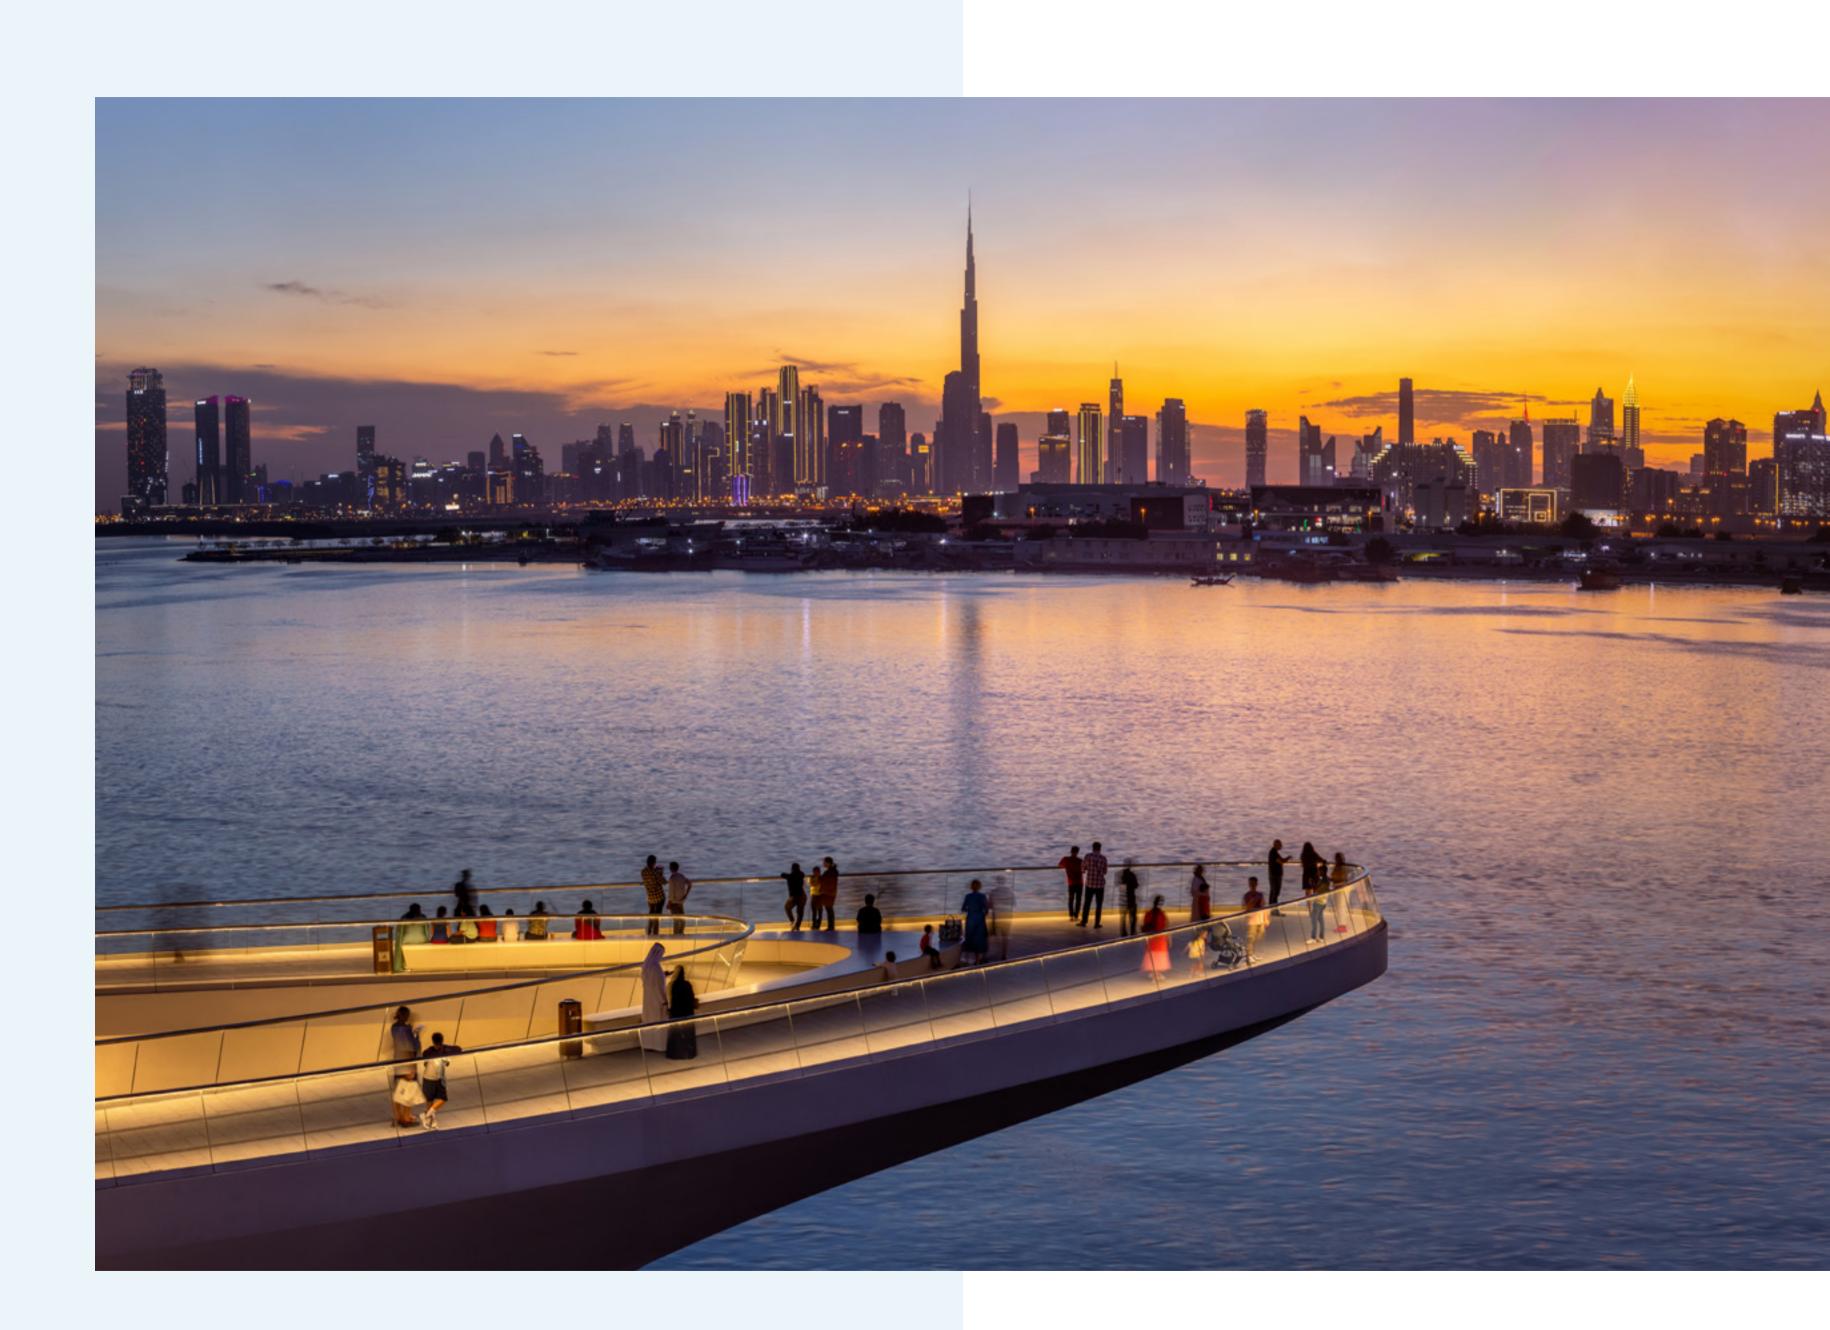

## Viewing Point

Spanning 70 metres over Dubai Creek, the Viewing Point's audacious cantilever grants unmatched vistas of Downtown and the majestic Address Grand towers. Seamlessly integrated into the Creek's blueprint, this architectural marvel, crafted from painted steel, stands as a bustling nexus for sightseers. Elevated, panoramic, and buzzworthy, it's Dubai's newest sunset rendezvous, open for all to revel in.