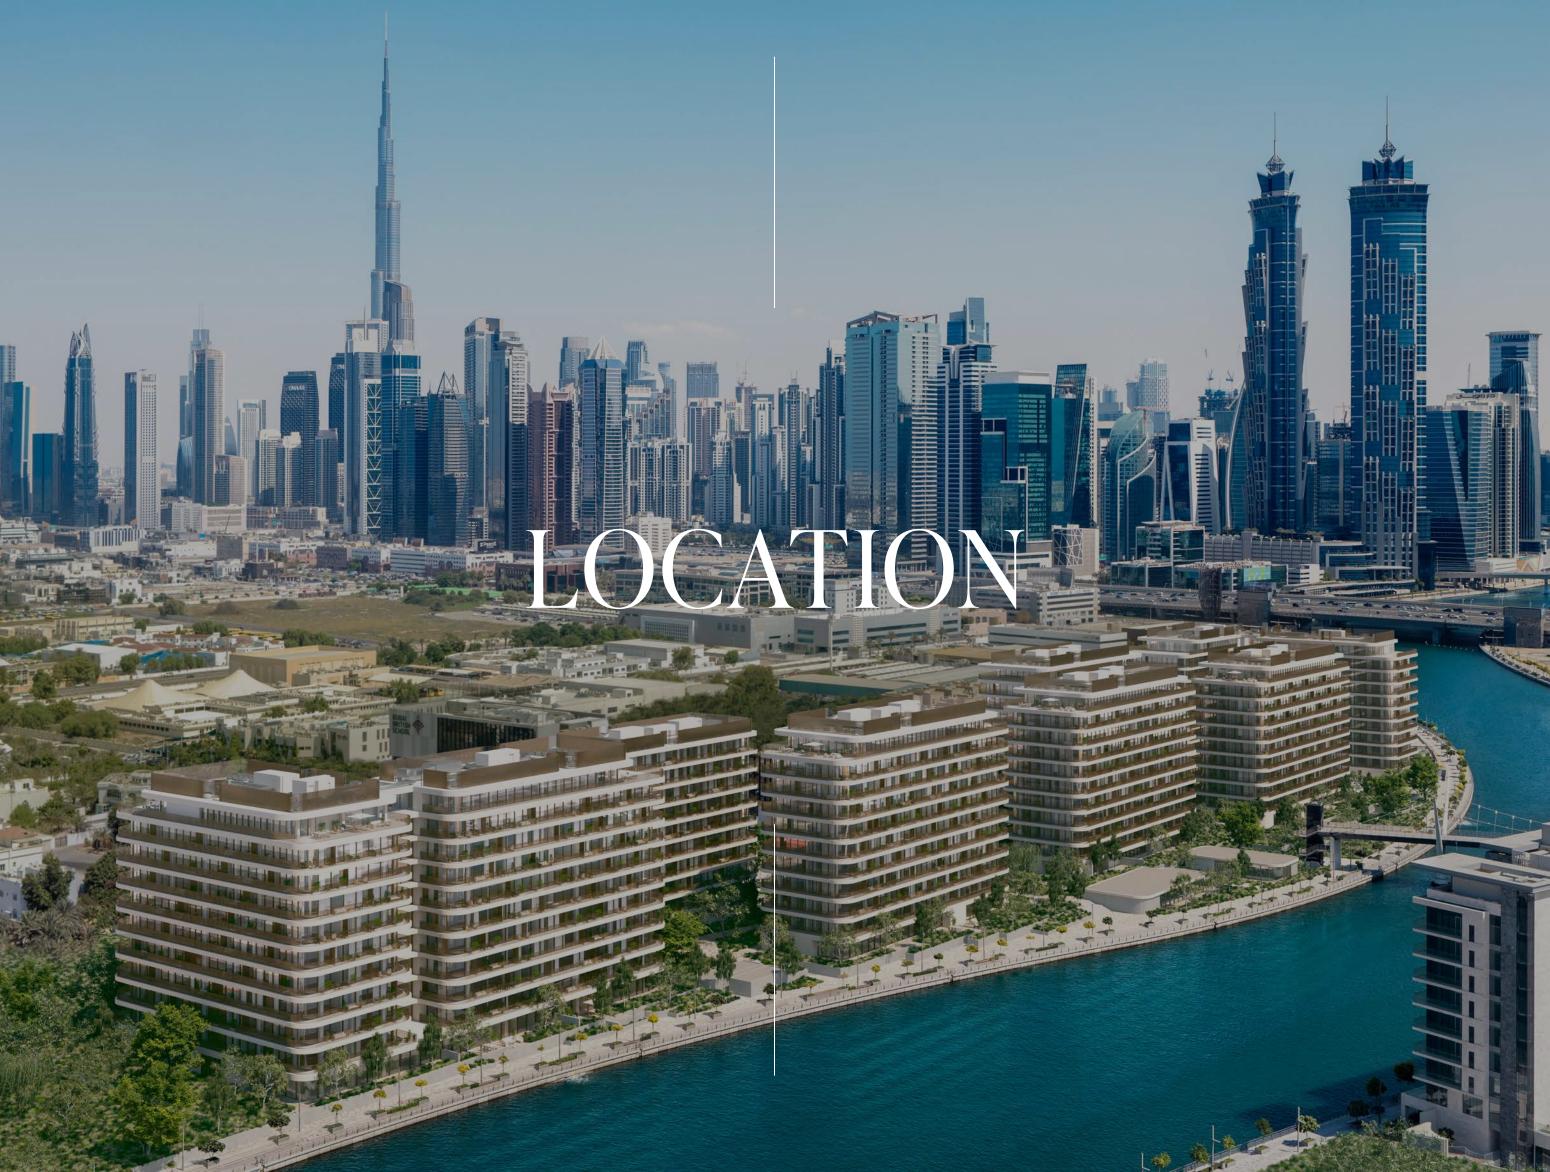

### An urban escape on Jumeirah's coveted canal waterfront

One of Dubai's most coveted addresses, the Dubai Water Canal winds through the historic Jumeirah area with quaint, pedestrian-friendly streets and kilometres of waterfront boardwalk. Effortlessly connected yet discreetly located, this cosmopolitan oasis is minutes from Sheikh Zayed Road, 10 minutes from Downtown Dubai and 15 minutes from the Dubai International Financial Centre (DIFC).

## A sophisticated address, one beat away from the action

Perfectly positioned near the city's most culturally enriching attractions including City Walk, Burj Khalifa, and the Museum of the Future, Eden House The Park places you at the crossroads of inspiration, offering a deeper connection to the city. An ideal address for those who travel frequently, it is just 15 minutes from Dubai International Airport (DXB), and 30 minutes from Al Maktoum Airport (DWC) – the 'airport of the future'.

#### TRAVEL TIMES

- 5 minutes to Galleria Mall Al Wasl
- 8 minutes to City Walk
- 8 minutes to Jumeirah Beach
- − 10 minutes to Burj Khalifa
- 10 minutes to Dubai Mall
- − 10 minutes to Dubai Opera
- − 12 minutes to Museum of the Future
- 13 minutes to Downtown
- − 13 minutes to Jumeirah Emirates Towers
- 13 minutes to J1 Beach
- 16 minutes to DIFC
- 18 minutes to Dubai International Airport
- 22 minutes to Palm Jumeirah