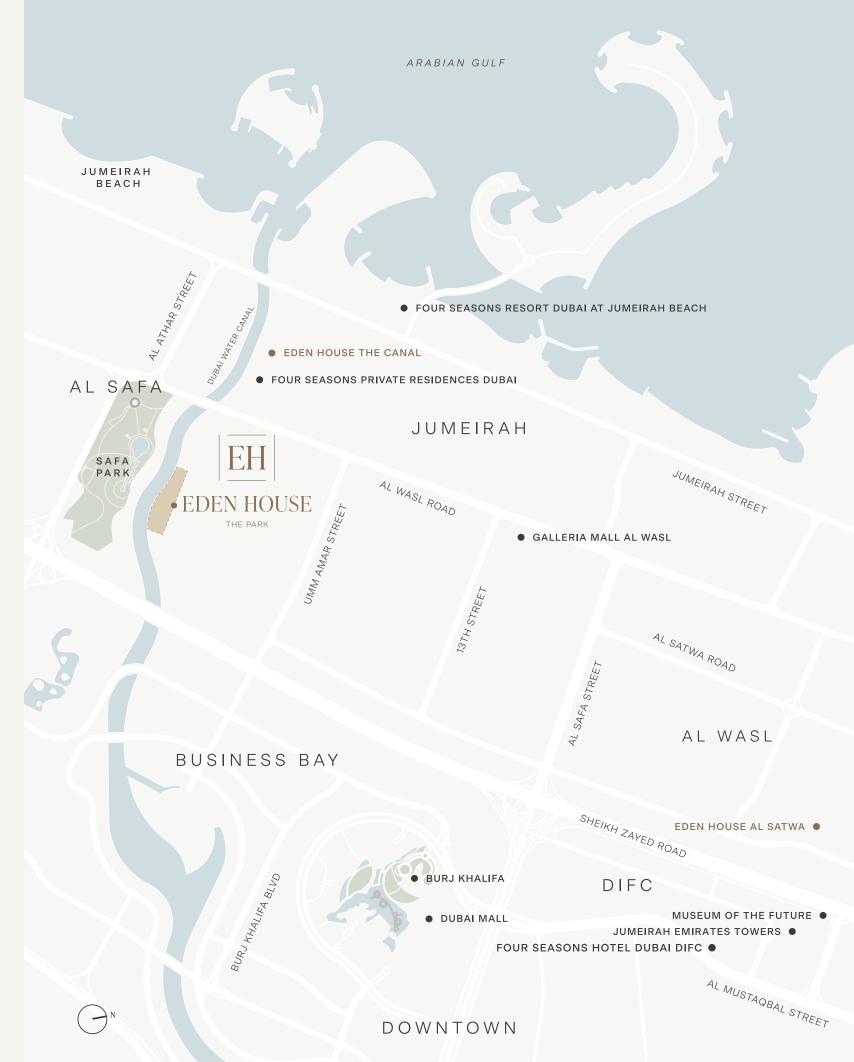

### An urban escape on Jumeirah's coveted canal waterfront

One of Dubai's most coveted addresses, the Dubai Water Canal winds through the historic Jumeirah area with quaint, pedestrian-friendly streets and kilometres of waterfront boardwalk. Effortlessly connected yet discreetly located, this cosmopolitan oasis is minutes from Sheikh Zayed Road, 10 minutes from Downtown Dubai and 15 minutes from the Dubai International Financial Centre (DIFC).

## A sophisticated address, one beat away from the action

Perfectly positioned near the city's most culturally enriching attractions including City Walk, Burj Khalifa, and the Museum of the Future, Eden House The Park places you at the crossroads of inspiration, offering a deeper connection to the city. An ideal address for those who travel frequently, it is just 15 minutes from Dubai International Airport (DXB), and 30 minutes from Al Maktoum Airport (DWC) – the 'airport of the future'.

#### TRAVEL TIMES

- 5 minutes to Galleria Mall Al Wasl
- 8 minutes to City Walk
- 8 minutes to Jumeirah Beach
- − 10 minutes to Burj Khalifa
- 10 minutes to Dubai Mall
- − 10 minutes to Dubai Opera
- − 12 minutes to Museum of the Future
- 13 minutes to Downtown
- − 13 minutes to Jumeirah Emirates Towers
- 13 minutes to J1 Beach
- 16 minutes to DIFC
- 18 minutes to Dubai International Airport
- 22 minutes to Palm Jumeirah

EDEN HOUSE THE PARK LOCATION