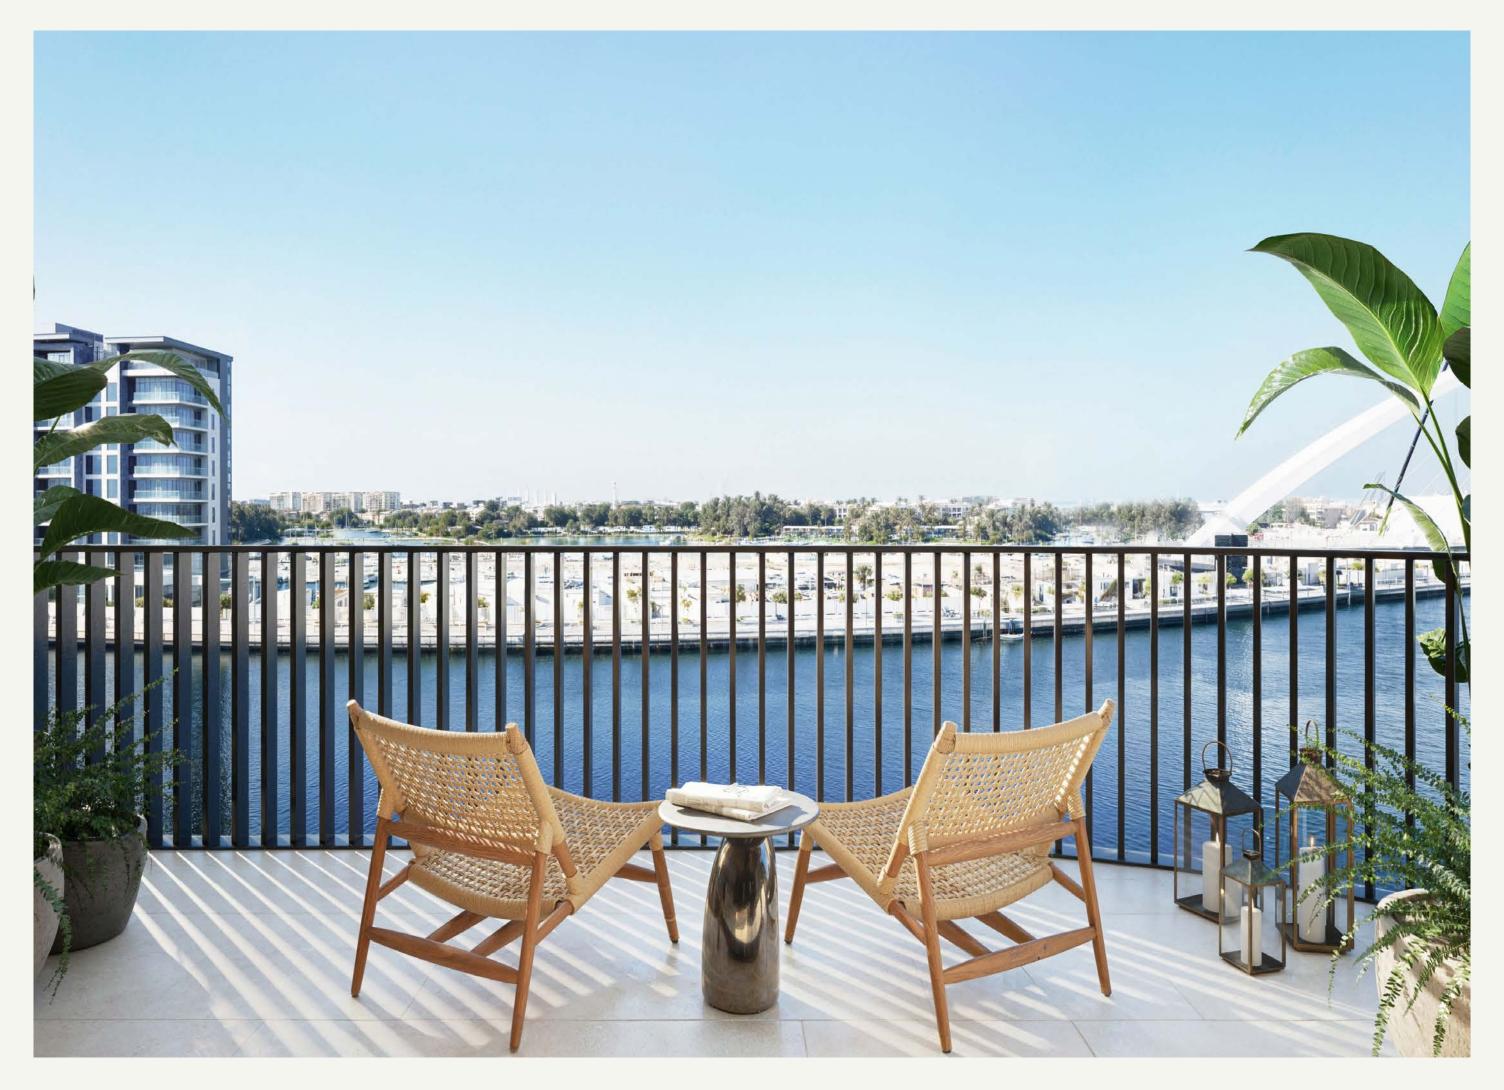

#### Impeccably crafted homes

These carefully crafted residences range from sleek studios to spacious three-bedroom homes, all exquisitely designed with high-end marble finishes, natural wooden textures, spacious private balconies. Floor-to-ceiling windows flood the spaces with natural light, framing captivating views of the Dubai Water Canal and city skyline.

#### Garden residences

Offering a seamless blend of indoor and outdoor living, canal-facing ground floor garden units invite residents to step into lush, private outdoor spaces with exceptional views. An abundance of light and a neutral color palette create luminous, bright interiors, enhanced by natural textures of wood and stone.