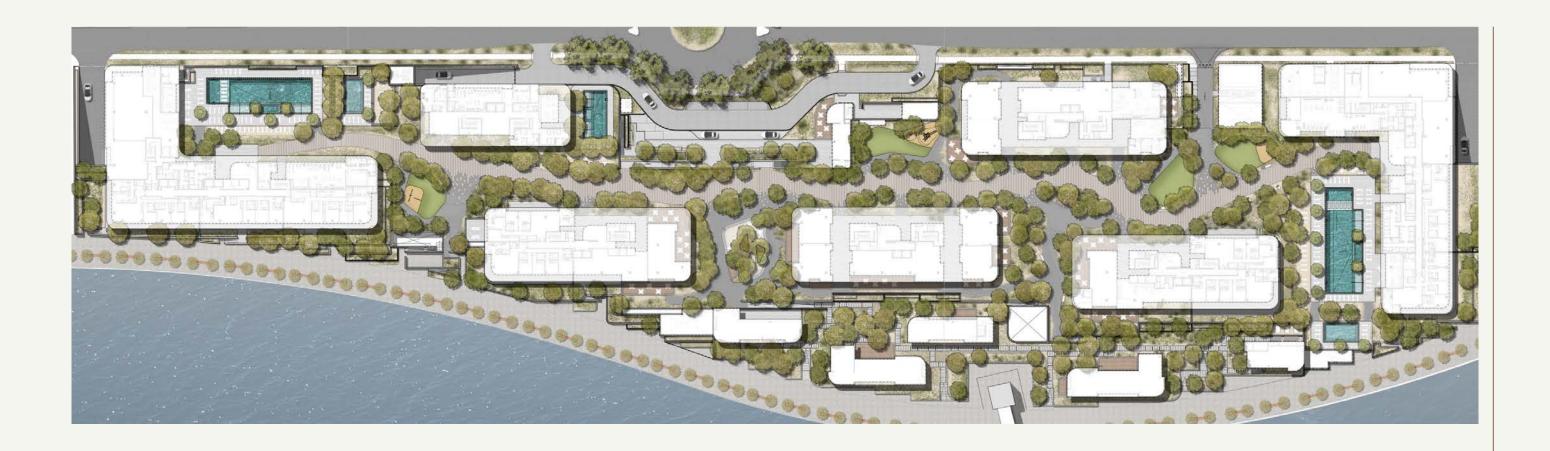

## A contemporary residential community along the Dubai Water Canal

A lifestyle destination unto itself, Eden House The Park is a leafy, walkable community with seven low-rise buildings, where sincere hospitality meets the comfort of home. Every detail is thoughtfully crafted for a life of balance and connection, with high-end wellness facilities and beautifully landscaped green spaces.

# A timeless retreat for every generation

A haven for refined family living, Eden House The Park is a place for all generations. Younger residents can mingle and play in the children's park and pool while families and individuals can connect and indulge in world-class amenities including excellent fitness centers, community pools, and thoughtfully curated shared spaces.

## Architectural excellence meets canalfront elegance

A masterful display of contemporary architecture, these seven low-rise buildings echo the fluid lines of the canal with undulating curves and expansive glass façades inviting an abundance of natural light. Each building is perfectly set within acres of ornamental desert grasses, native trees, and flowering shrubs, creating a natural and breathable escape from the nearby city.