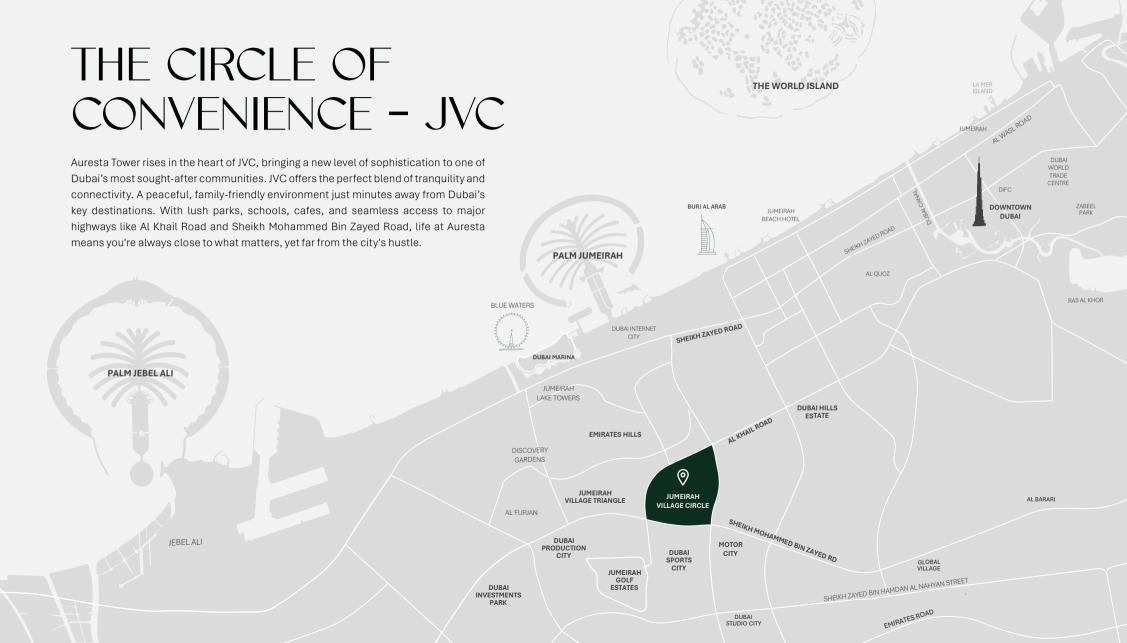

# A PERFECT GATEWAY TO DUBAI'S LANDMARKS CONNECTED TO DUBAI'S ICONS.

| 10<br>MINUTES | Dubai Hills |
|---------------|-------------|
|               | Mall        |

10 Dubai MINUTES Autodrome

Emirates

INUTES Golf Club

5 Burj Al Inutes Arab 16 Downtown
Dubai

18 Palm
Jumeirah

25 Dubai International Airport

### EMBRACE THE VIBRANT JVC COMMUNITY

Experience a vibrant JVC community with essential and leisure amenities close by.

- Malls
- Schools & Nurseries
- Healthcare Centres
- Dining & Cafés
- Parks & Recreation Areas
- Community Mosques