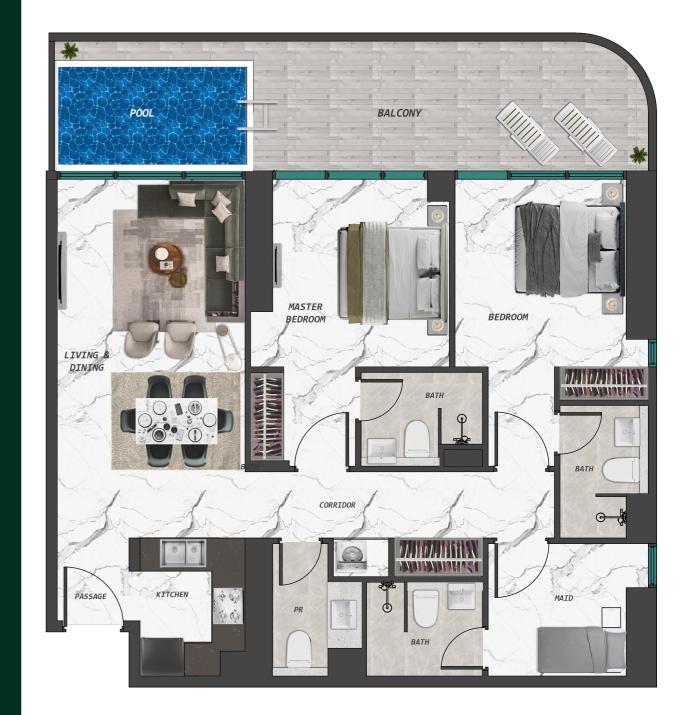

## UNITS LAYOUT

#### 2 BEDROOM WITH POOL + MAID ROOM

3 BEDROOM WITH POOL + MAID ROOM