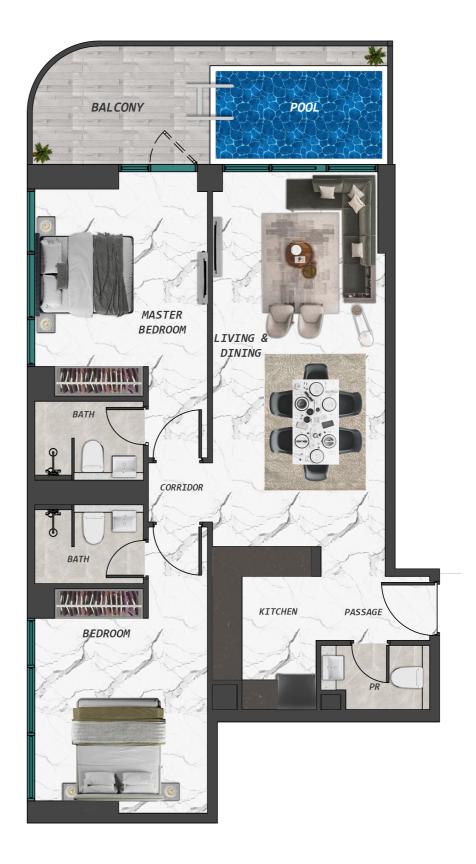

#### 2 BEDROOM WITH POOL

#### 2 BEDROOM WITH POOL + MAID ROOM

3 BEDROOM WITH POOL + MAID ROOM