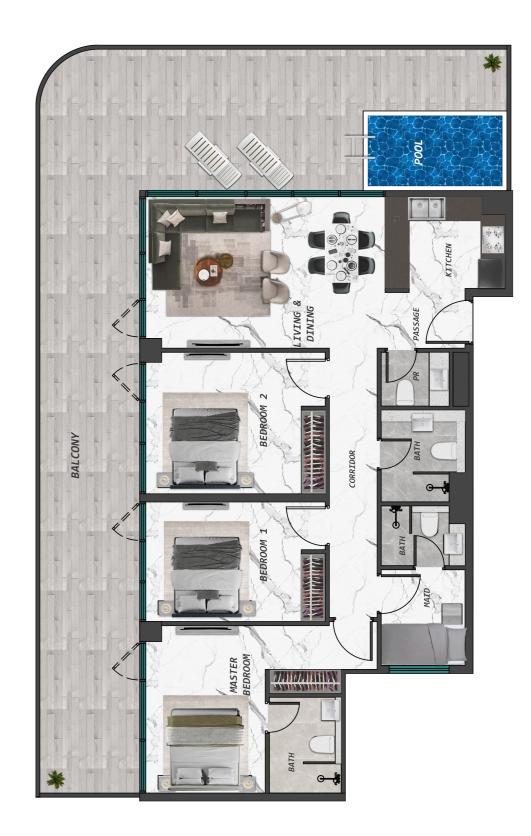

## UNITS LAYOUT

#### 2 BEDROOM WITH POOL + MAID ROOM

3 BEDROOM WITH POOL + MAID ROOM