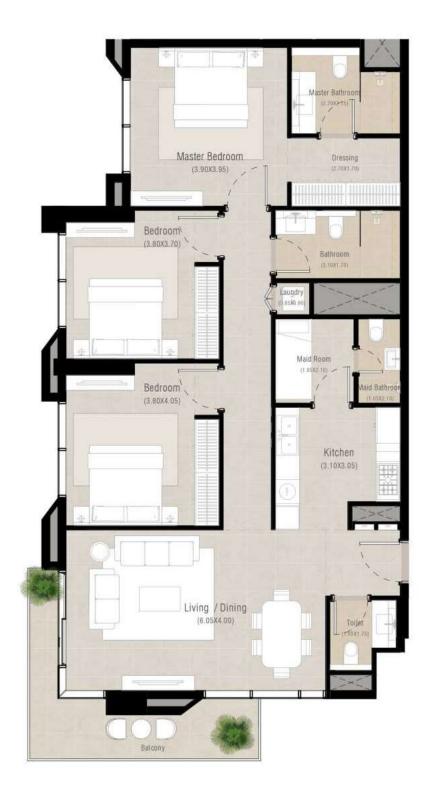

### FLOOR PLANS

### 3 bedroom - Unit type A

 Suite
 129.07 Sq.m / 1389.30 Sq.ft

 Balcony
 12.84 Sq.m / 138.21 Sq.ft

 Total built-up
 141.91 Sq.m / 1527.51 Sq.ft