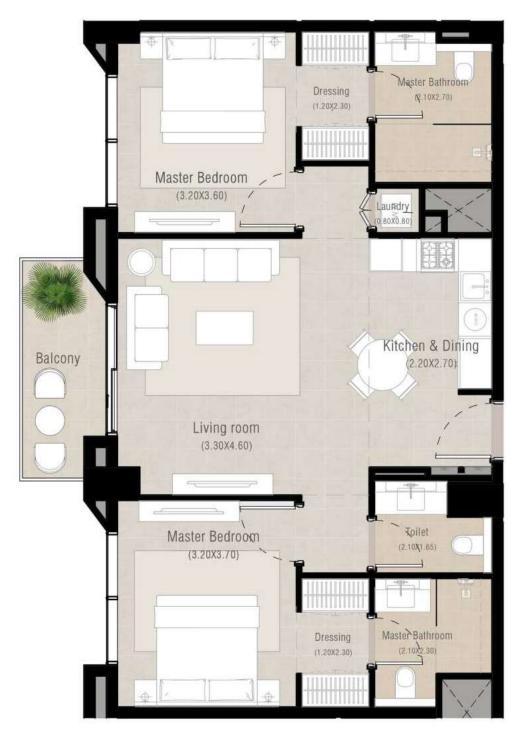

### FLOOR PLANS

### 2 bedroom - Unit type A

| Area           | Min                       |
|----------------|---------------------------|
| Suite          | 84.28 Sq.m / 907.18 Sq.ft |
| Balcony        | 6.36 Sq.m / 68.46 Sq.ft   |
| Total built-up | 90.81 Sq.m / 977.47 Sq.ft |

#### Мах

84.44 Sq.m / 908.90 Sq.ft 6.53 Sq.m / 70.29 Sq.ft 90.80 Sq.m / 977.36 Sq.ft

#### 2 bedroom - Unit type B

| Suite          | 85.95 Sq.m / 925.16 Sq.ft  |
|----------------|----------------------------|
| Balcony        | 10.11 Sq.m / 108.82 Sq.ft  |
| Total built-up | 96.06 Sq.m / 1033.98 Sq.ft |