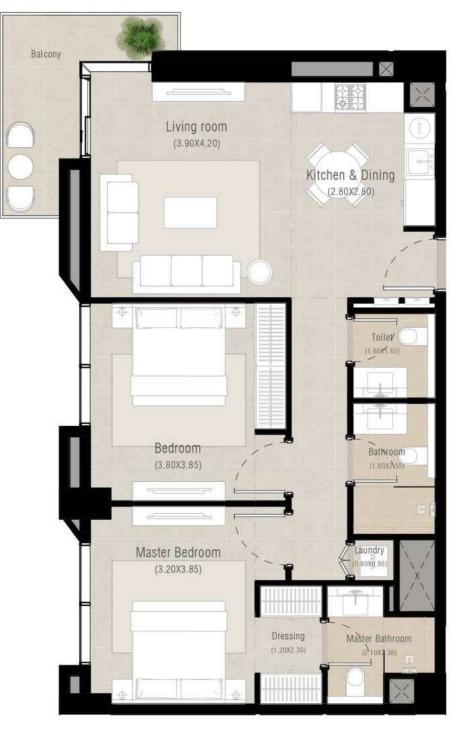

### 1 bedroom - Unit type A

| Area           | Min                       | N |
|----------------|---------------------------|---|
| Suite          | 56.19 Sq.m / 604.82 Sq.ft | 5 |
| Balcony        | 6.53 Sq.m / 70.29 Sq.ft   | 6 |
| Total built-up | 62.72 Sq.m / 675.11 Sq.ft | 6 |

#### Max

57.46 Sq.m / 618.49 Sq.ft 6.57 Sq.m / 70.72 Sq.ft 64.03 Sq.m / 689.21 Sq.ft