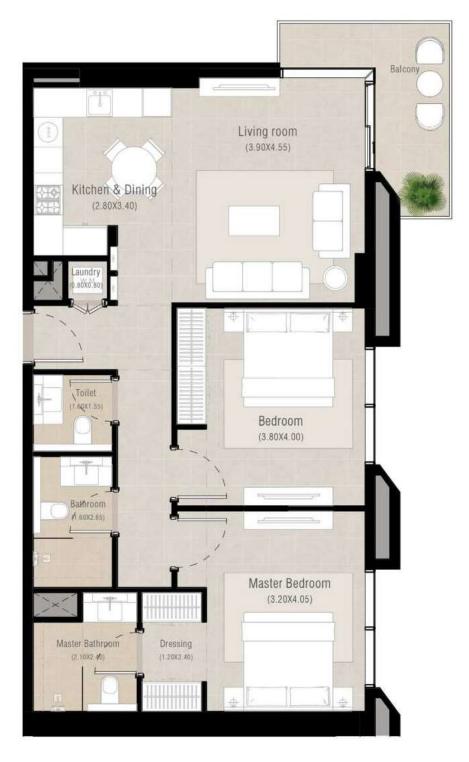

#### 2 bedroom - Unit type D

| Suite          | 85.78 Sq.m / 923.33 Sq.ft  |
|----------------|----------------------------|
| Balcony        | 8.49 Sq.m / 91.39 Sq.ft    |
| Total built-up | 94.27 Sq.m / 1014.71 Sq.ft |