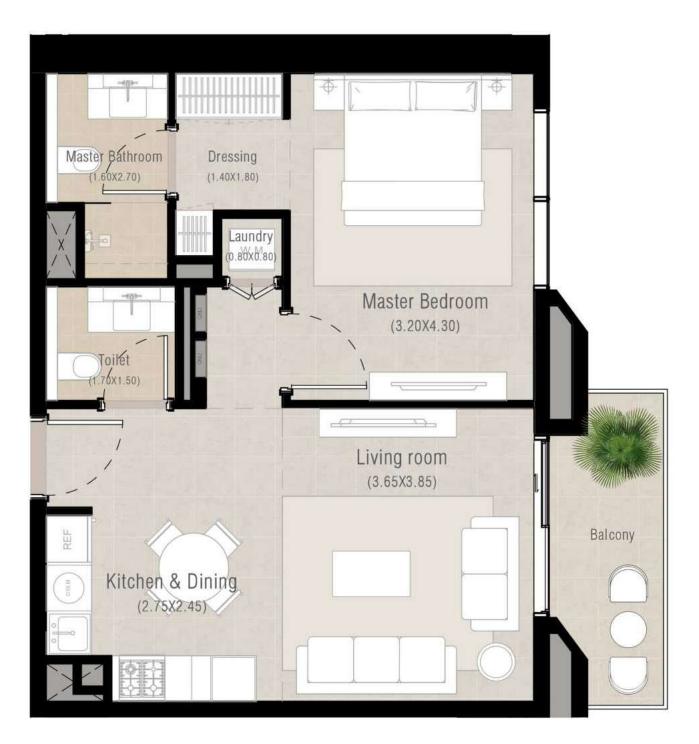

### FLOOR PLANS

### 1 bedroom - Unit type A

| Area           | Min                       | N |
|----------------|---------------------------|---|
| Suite          | 56.19 Sq.m / 604.82 Sq.ft | 5 |
| Balcony        | 6.53 Sq.m / 70.29 Sq.ft   | 6 |
| Total built-up | 62.72 Sq.m / 675.11 Sq.ft | 6 |

#### Max

57.46 Sq.m / 618.49 Sq.ft 6.57 Sq.m / 70.72 Sq.ft 64.03 Sq.m / 689.21 Sq.ft