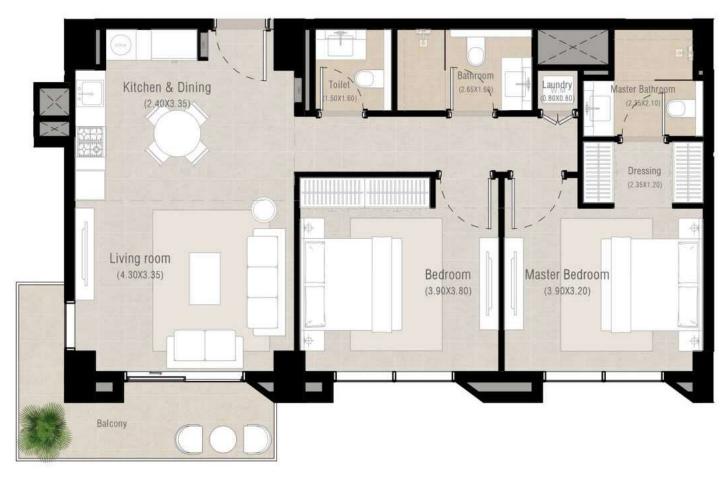

### 2 bedroom - Unit type A

| Area           | Min                       |
|----------------|---------------------------|
| Suite          | 84.28 Sq.m / 907.18 Sq.ft |
| Balcony        | 6.36 Sq.m / 68.46 Sq.ft   |
| Total built-up | 90.81 Sq.m / 977.47 Sq.ft |

#### Мах

84.44 Sq.m / 908.90 Sq.ft 6.53 Sq.m / 70.29 Sq.ft 90.80 Sq.m / 977.36 Sq.ft

#### 2 bedroom - Unit type B

| Suite          | 85.95 Sq.m / 925.16 Sq.ft  |
|----------------|----------------------------|
| Balcony        | 10.11 Sq.m / 108.82 Sq.ft  |
| Total built-up | 96.06 Sq.m / 1033.98 Sq.ft |