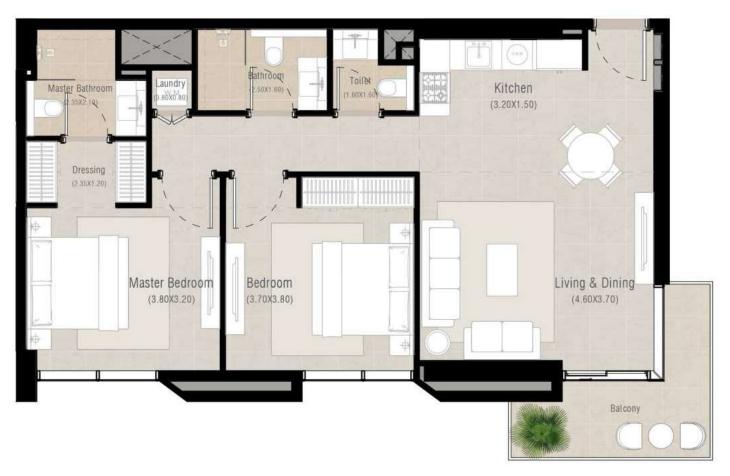

### 2 bedroom - Unit type C

| Area           | Min                       |
|----------------|---------------------------|
| Suite          | 84.93 Sq.m / 914.18 Sq.ft |
| Balcony        | 7.59 Sq.m / 81.70 Sq.ft   |
| Total built-up | 92.52 Sq.m / 995.88 Sq.ft |

#### Max

86.56 Sq.m / 931.72 Sq.ft 8.51 Sq.m / 91.60 Sq.ft 95.07 Sq.m / 1023.32 Sq.ft